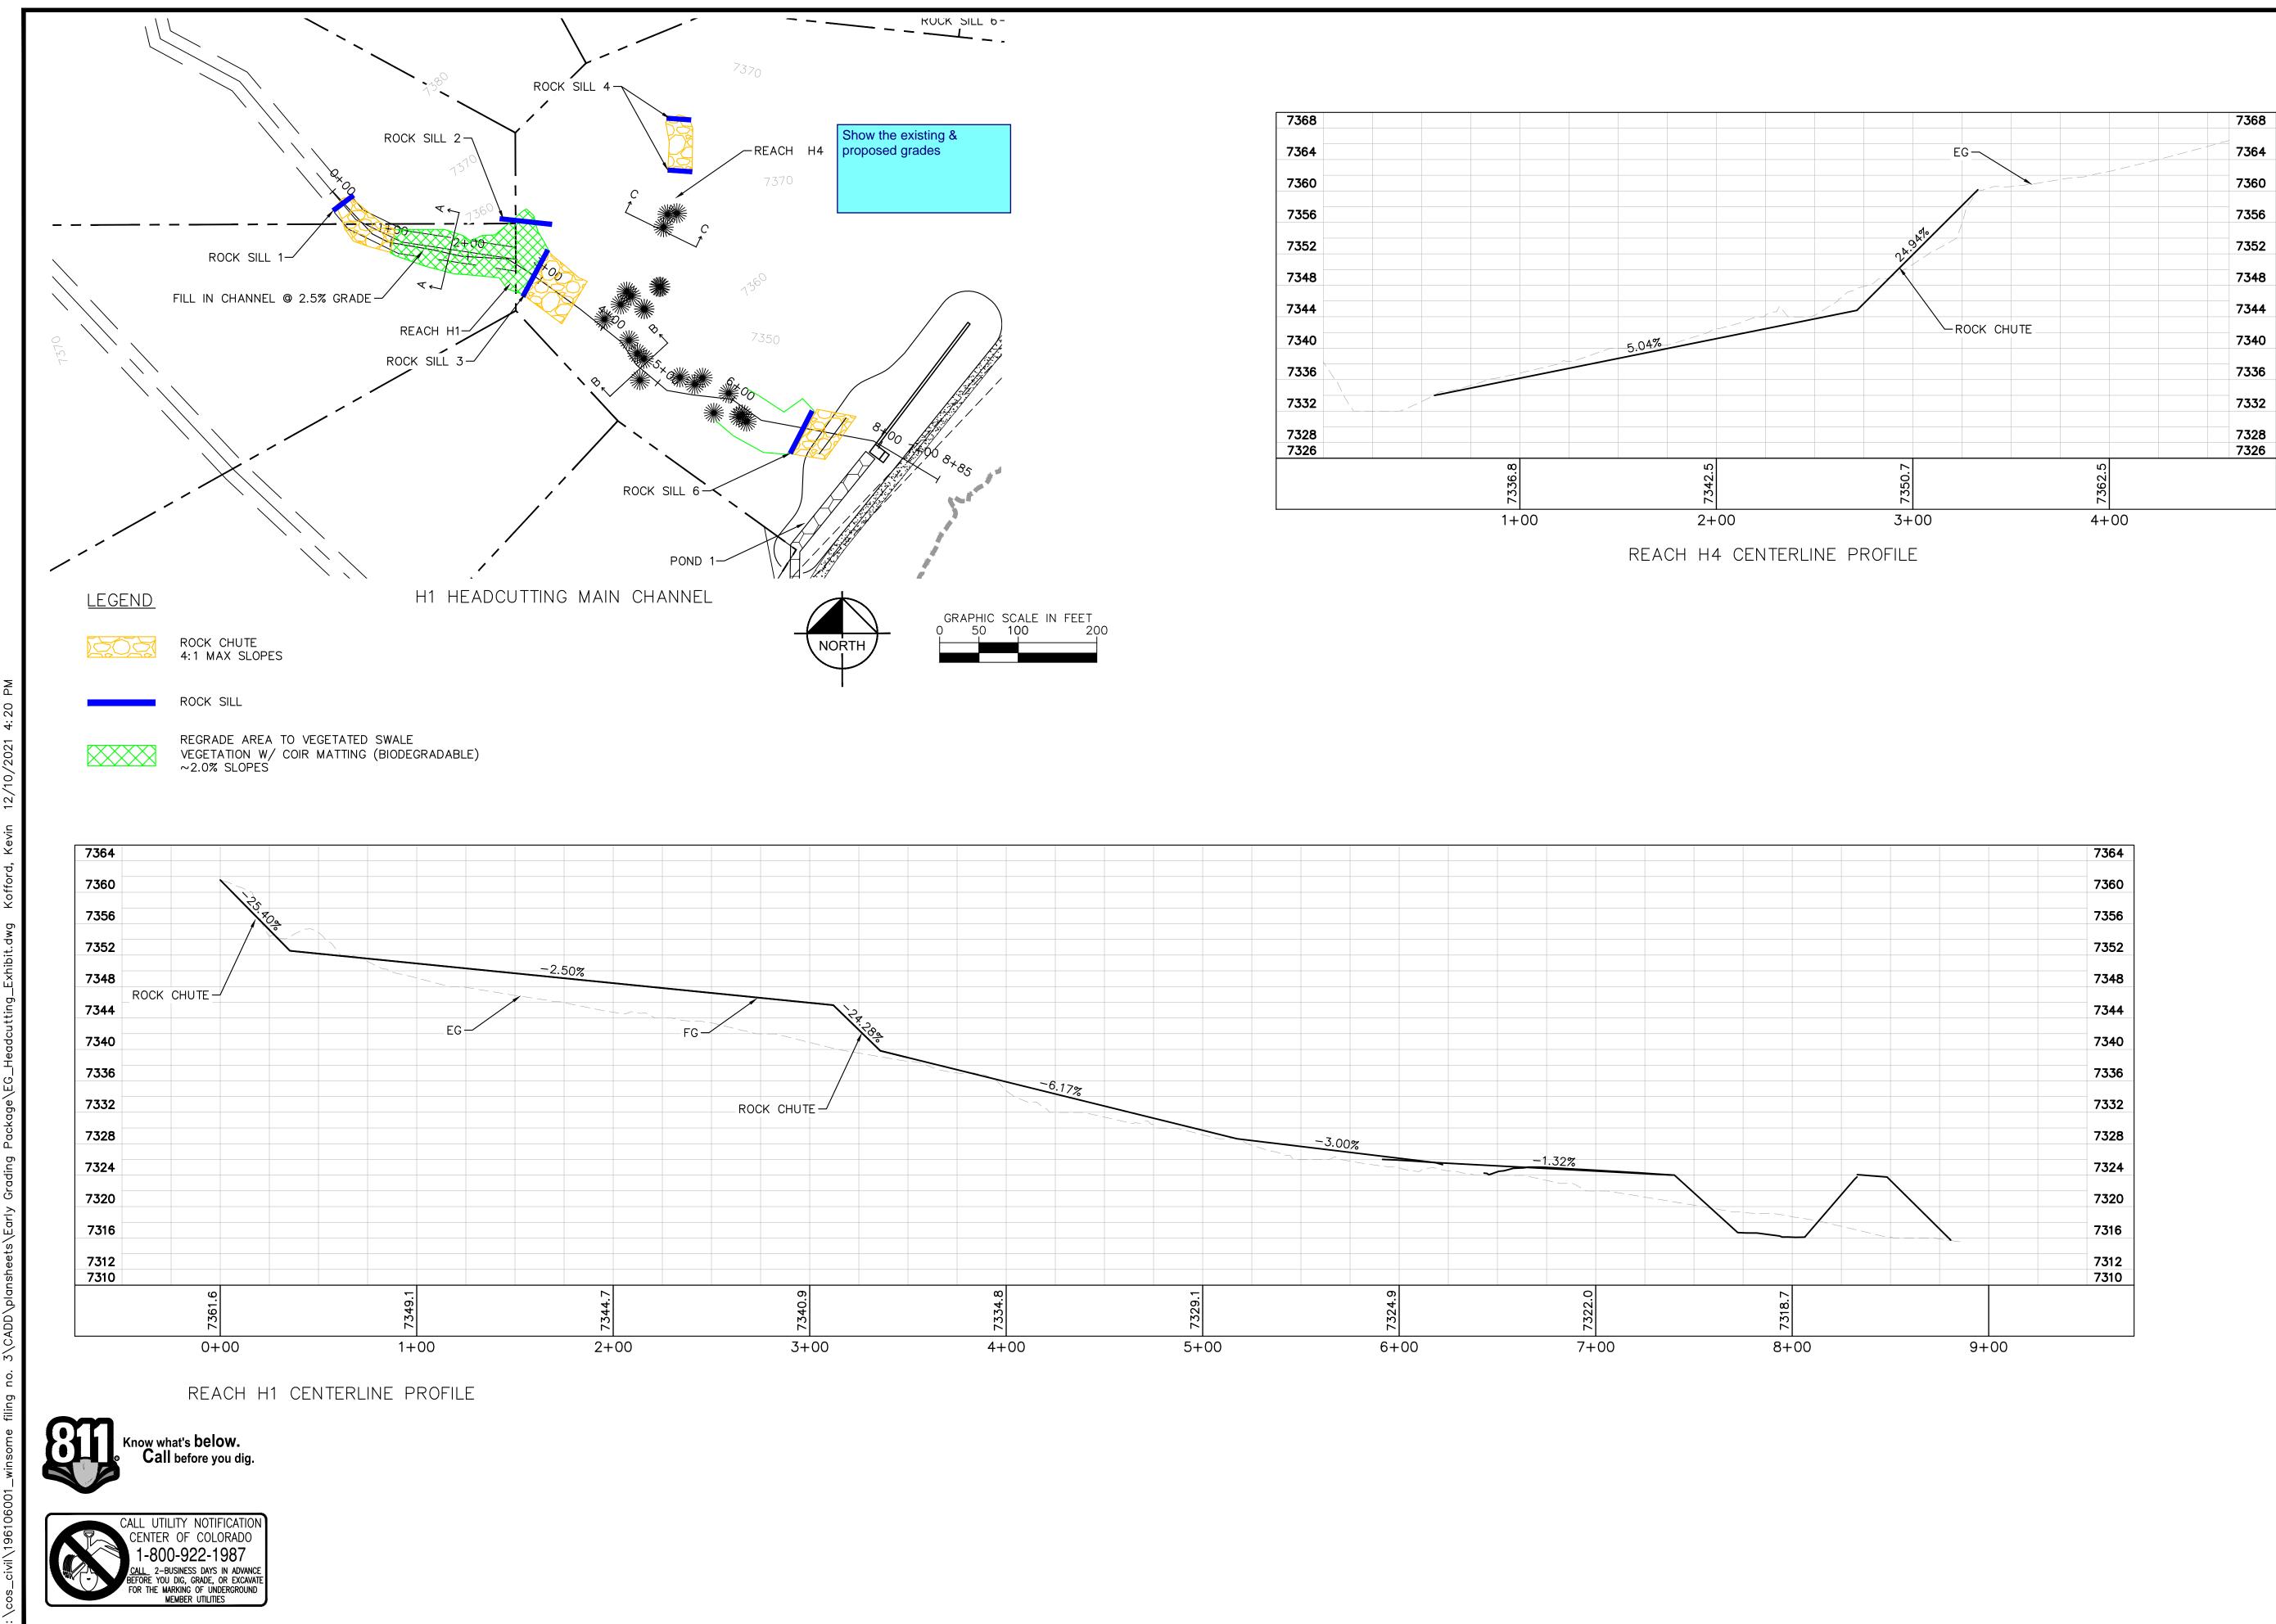

| <u>sheet in</u> | <u>DEX</u>                    |
|-----------------|-------------------------------|
| SHEET NO.       | SHEET TITLE                   |
| 1.0             | COVER SHEET                   |
| 1.1             | NOTES                         |
| 1.2             | CUT AND FILL PAN              |
| 1.3             | GEC INITIAL PLAN              |
| 1.4             | GEC INITIAL PLAN              |
| 1.5             | GEC INITIAL PLAN              |
| 1.6             | GEC INITIAL PLAN              |
| 1.7             | GEC INTERIM PLAN              |
| 1.8             | GEC INTERIM PLAN              |
| 1.9             | GEC INTERIM PLAN              |
| 1.10            | GEC INTERIM PLAN              |
| 1.12            | CULVERT PLAN & PROFILE        |
| 1.13            | CULVERT PLAN & PROFILE        |
| 1.14            | DETAIL SH Add PE number       |
| 1.15            | DETAIL SHEET (2 OF 4)         |
| 1.16            | DETAIL SHEET (3 OF 4)         |
| 1.17            | DETAIL SHEET (4 OF 4)         |
| 1.18            | HEADCUTTING EXHIBIT OVERALL   |
| 1.19            | HEADCUTTING EXHIBIT REACH H1  |
| 1.20            | HEADCUTTING EXHIBIT REACH H1  |
| 1.21            | HEADCUTTING EXHIBIT REACH H5B |
| 1.22            | HEADCUTTING EXHIBIT REACH H3  |
| 1.23            | HEADCUTTING EXHIBIT DETAILS   |