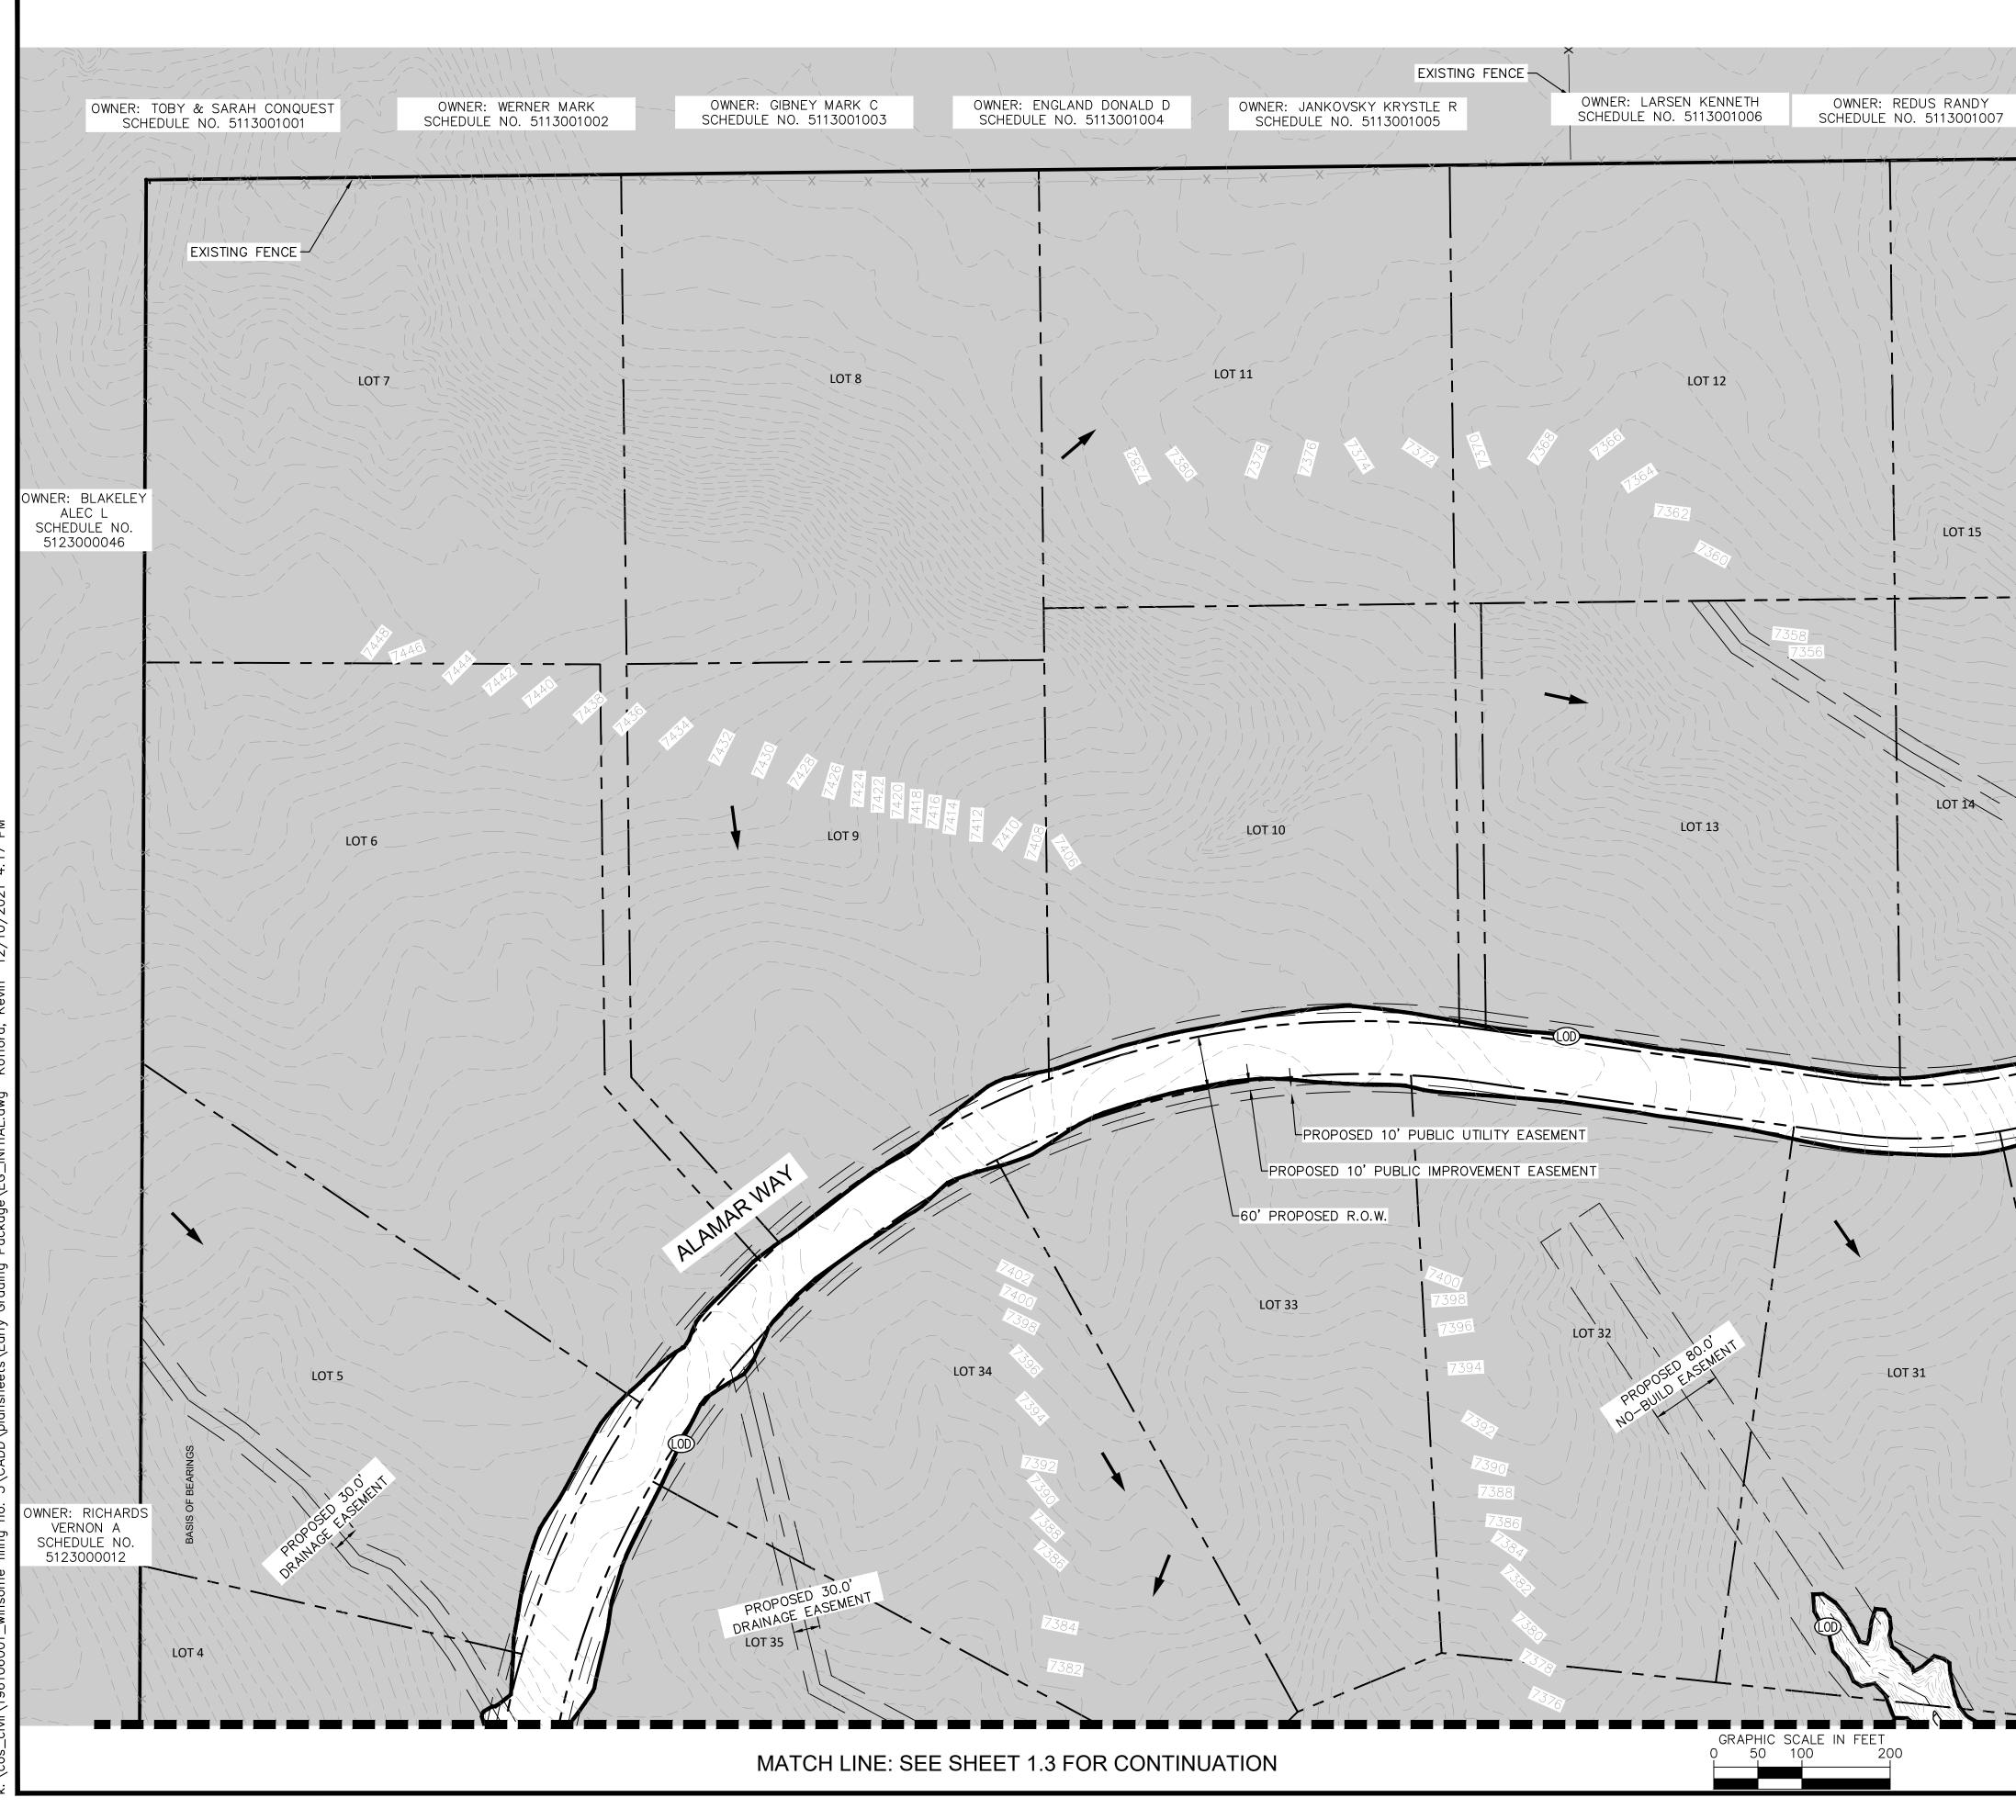

# WINSOME FILING NO. 3

PRE DEVELOPMENT GRADING AND EROSION CONTROL PLAN A PORTION OF SECTIONS 13 AND 24, TOWNSHIP 11 SOUTH, RANGE 65 SOUTH, AND A PORTION OF THE WEST HALF SECTON 19, TOWNSHIP 11 SOUTH, RANGE 64 WEST OF THE 6TH P.M. COUNTY OF EL PASO, STATE OF COLORADO

## LIMITS OF CONSTRUCTION

| ONSITE DISTURBANCE  | = | ±31.60 | ACRES |
|---------------------|---|--------|-------|
| OFFSITE DISTURBANCE | = | ±0.00  | ACRES |
| TOTAL               | = | ±31.60 | ACRES |