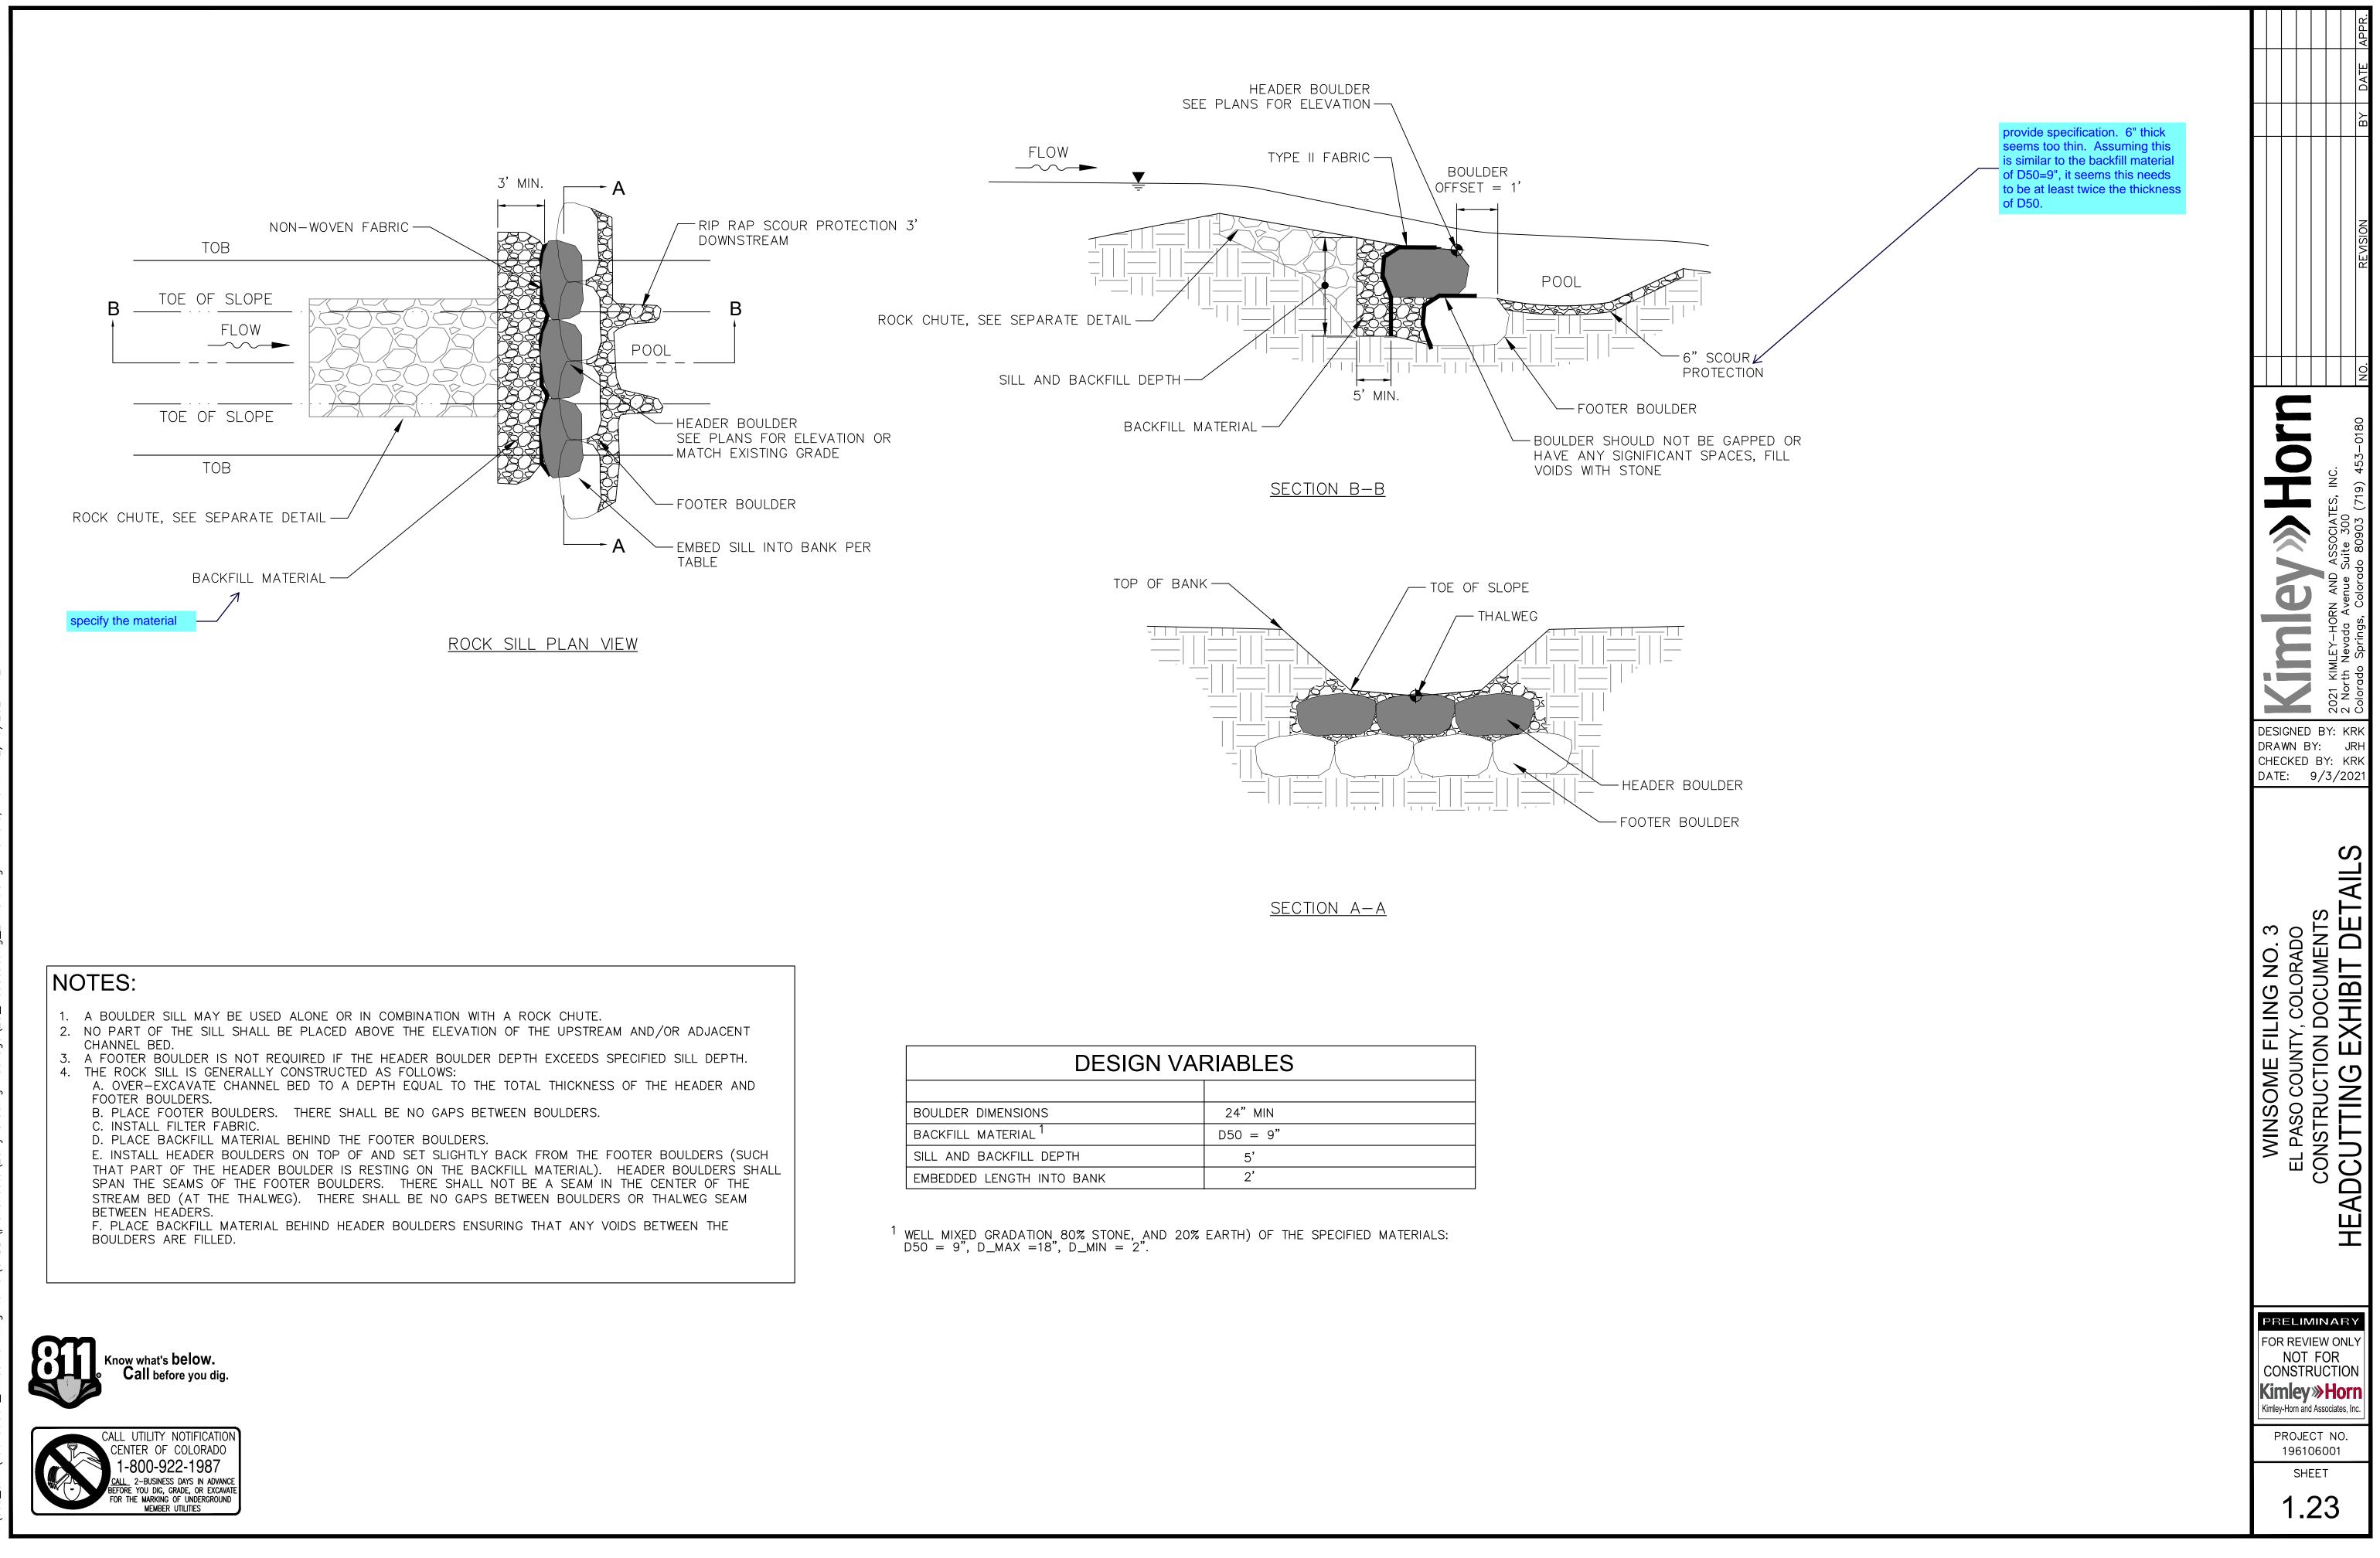

| <u>sheet in</u> | <u>DEX</u>                    |
|-----------------|-------------------------------|
| SHEET NO.       | SHEET TITLE                   |
| 1.0             | COVER SHEET                   |
| 1.1             | NOTES                         |
| 1.2             | CUT AND FILL PAN              |
| 1.3             | GEC INITIAL PLAN              |
| 1.4             | GEC INITIAL PLAN              |
| 1.5             | GEC INITIAL PLAN              |
| 1.6             | GEC INITIAL PLAN              |
| 1.7             | GEC INTERIM PLAN              |
| 1.8             | GEC INTERIM PLAN              |
| 1.9             | GEC INTERIM PLAN              |
| 1.10            | GEC INTERIM PLAN              |
| 1.12            | CULVERT PLAN & PROFILE        |
| 1.13            | CULVERT PLAN & PROFILE        |
| 1.14            | DETAIL SH Add PE number       |
| 1.15            | DETAIL SHEET (2 OF 4)         |
| 1.16            | DETAIL SHEET (3 OF 4)         |
| 1.17            | DETAIL SHEET (4 OF 4)         |
| 1.18            | HEADCUTTING EXHIBIT OVERALL   |
| 1.19            | HEADCUTTING EXHIBIT REACH H1  |
| 1.20            | HEADCUTTING EXHIBIT REACH H1  |
| 1.21            | HEADCUTTING EXHIBIT REACH H5B |
| 1.22            | HEADCUTTING EXHIBIT REACH H3  |
| 1.23            | HEADCUTTING EXHIBIT DETAILS   |