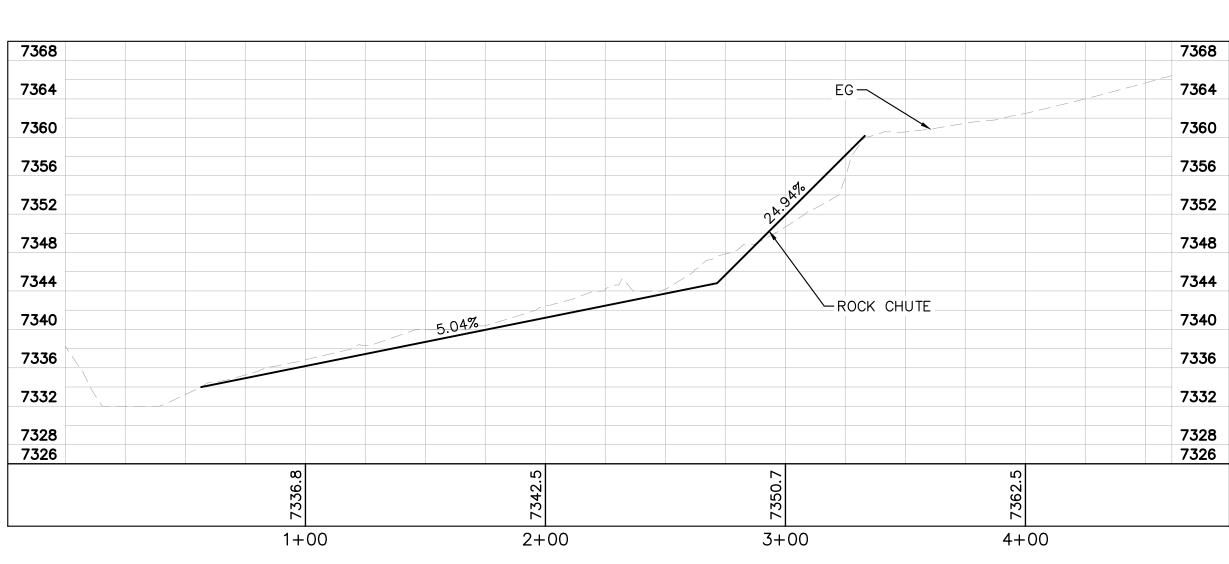

| <u>sheet in</u> | <u>DEX</u>                    |
|-----------------|-------------------------------|
| SHEET NO.       | SHEET TITLE                   |
| 1.0             | COVER SHEET                   |
| 1.1             | NOTES                         |
| 1.2             | CUT AND FILL PAN              |
| 1.3             | GEC INITIAL PLAN              |
| 1.4             | GEC INITIAL PLAN              |
| 1.5             | GEC INITIAL PLAN              |
| 1.6             | GEC INITIAL PLAN              |
| 1.7             | GEC INTERIM PLAN              |
| 1.8             | GEC INTERIM PLAN              |
| 1.9             | GEC INTERIM PLAN              |
| 1.10            | GEC INTERIM PLAN              |
| 1.12            | CULVERT PLAN & PROFILE        |
| 1.13            | CULVERT PLAN & PROFILE        |
| 1.14            | DETAIL SH Add PE number       |
| 1.15            | DETAIL SHEET (2 OF 4)         |
| 1.16            | DETAIL SHEET (3 OF 4)         |
| 1.17            | DETAIL SHEET (4 OF 4)         |
| 1.18            | HEADCUTTING EXHIBIT OVERALL   |
| 1.19            | HEADCUTTING EXHIBIT REACH H1  |
| 1.20            | HEADCUTTING EXHIBIT REACH H1  |
| 1.21            | HEADCUTTING EXHIBIT REACH H5B |
| 1.22            | HEADCUTTING EXHIBIT REACH H3  |
| 1.23            | HEADCUTTING EXHIBIT DETAILS   |