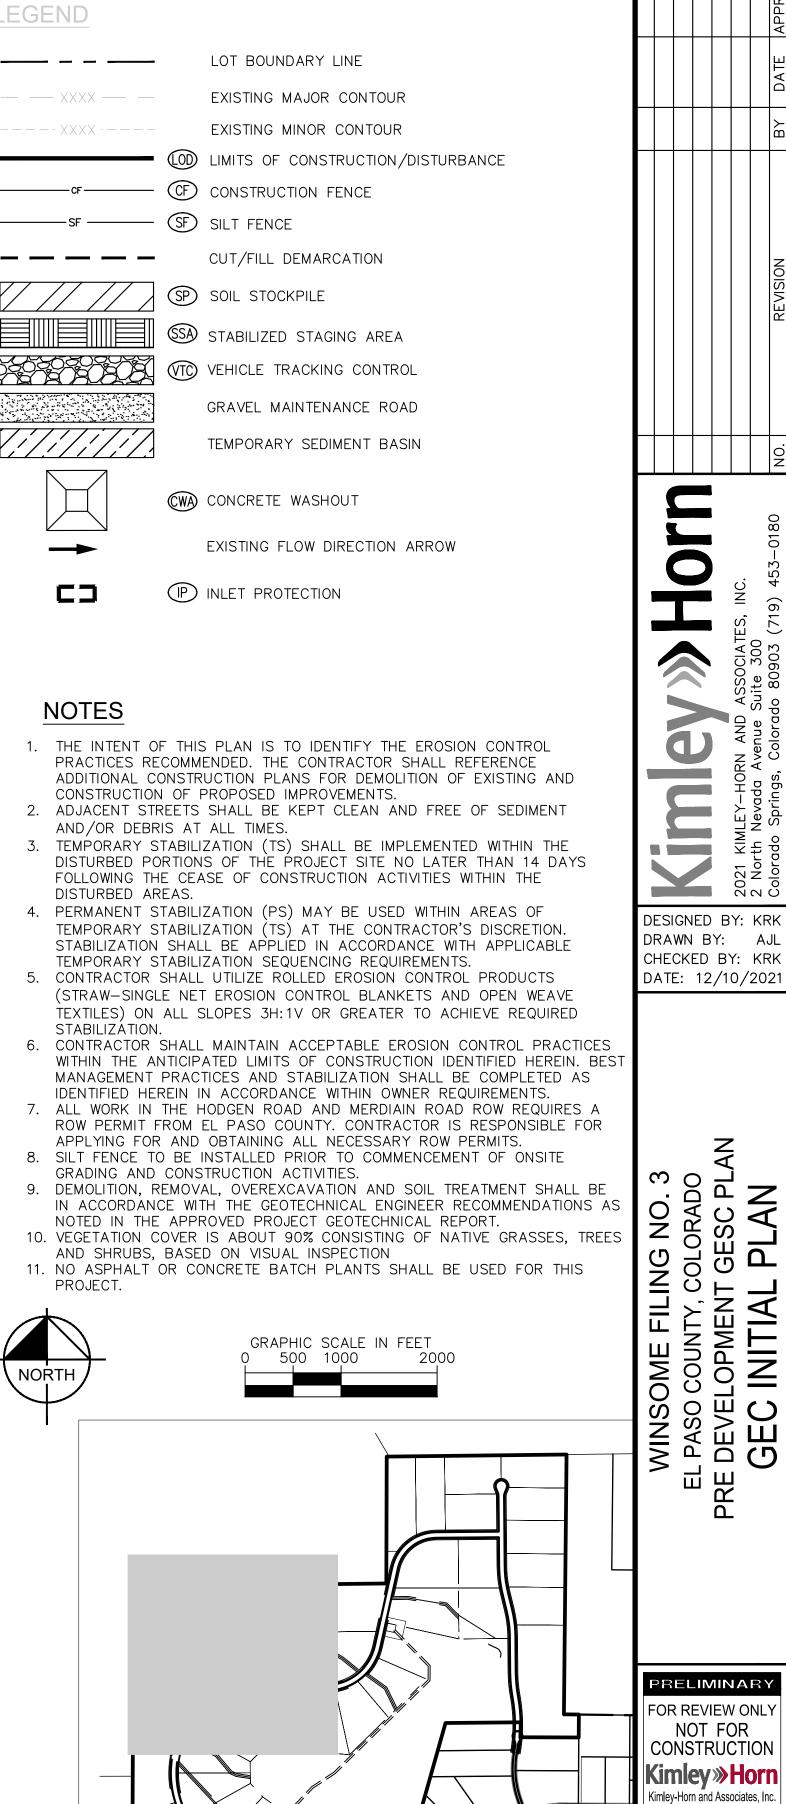

# WINSOME FILING NO. 3

PRE DEVELOPMENT GRADING AND EROSION CONTROL PLAN A PORTION OF SECTIONS 13 AND 24, TOWNSHIP 11 SOUTH, RANGE 65 SOUTH, AND A PORTION OF THE WEST HALF SECTON 19, TOWNSHIP 11 SOUTH, RANGE 64 WEST OF THE 6TH P.M. COUNTY OF EL PASO, STATE OF COLORADO

## LIMITS OF CONSTRUCTION

| ONSITE DISTURBANCE  | = | ±31.60 | ACRES |
|---------------------|---|--------|-------|
| OFFSITE DISTURBANCE | = | ±0.00  | ACRES |
| TOTAL               | = | ±31.60 | ACRES |