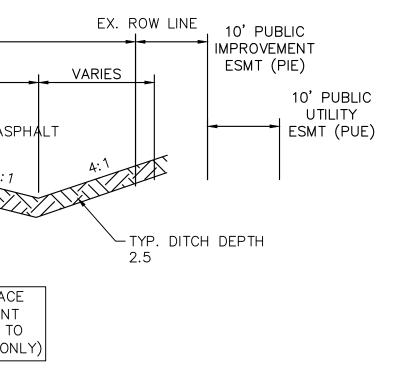

PRADO DEPARTMENT OF PUBLIC HEALTH AND ENVIRONMENT R QUALITY CONTROL DIVISION

) – PERMITS CHERRY CREEK DRIVE SOUTH

/ER, CO 80246-1530 1: PERMITS UNIT

> EX. ROW LINE 60' ROW 10' PUBLIC IMPROVEMENT ESMT (PIE) VARIES 10' 12' LANE 12'LANE 10' 10' PUBLIC -----UTILITY SHLDR SHLDR 2.00% 2.00% -FINISHED ASPHALT ESMT (PUE) SURFACE TYP. DITCH DEPTH-2.5' UNDERCUT SURFACE <u>RURAL LOCĂĽ ROADWAY</u> (PRE DEVELOPMENT NOTE: SUBGRADE UNDERCUT GRADING IS PERMIT GRADING TO PERMITTED WITH THIS PRE-DEVELOPMENT THIS ELEVATION ONLY GRADING AND EROSION CONTROL PLAN. ASPHALT AND BASE COURSE SHALL NOT BE CONSTRUCTED WITH THE PRE-DEVELOPMENT GRADING AND EROSION CONTROL PLAN