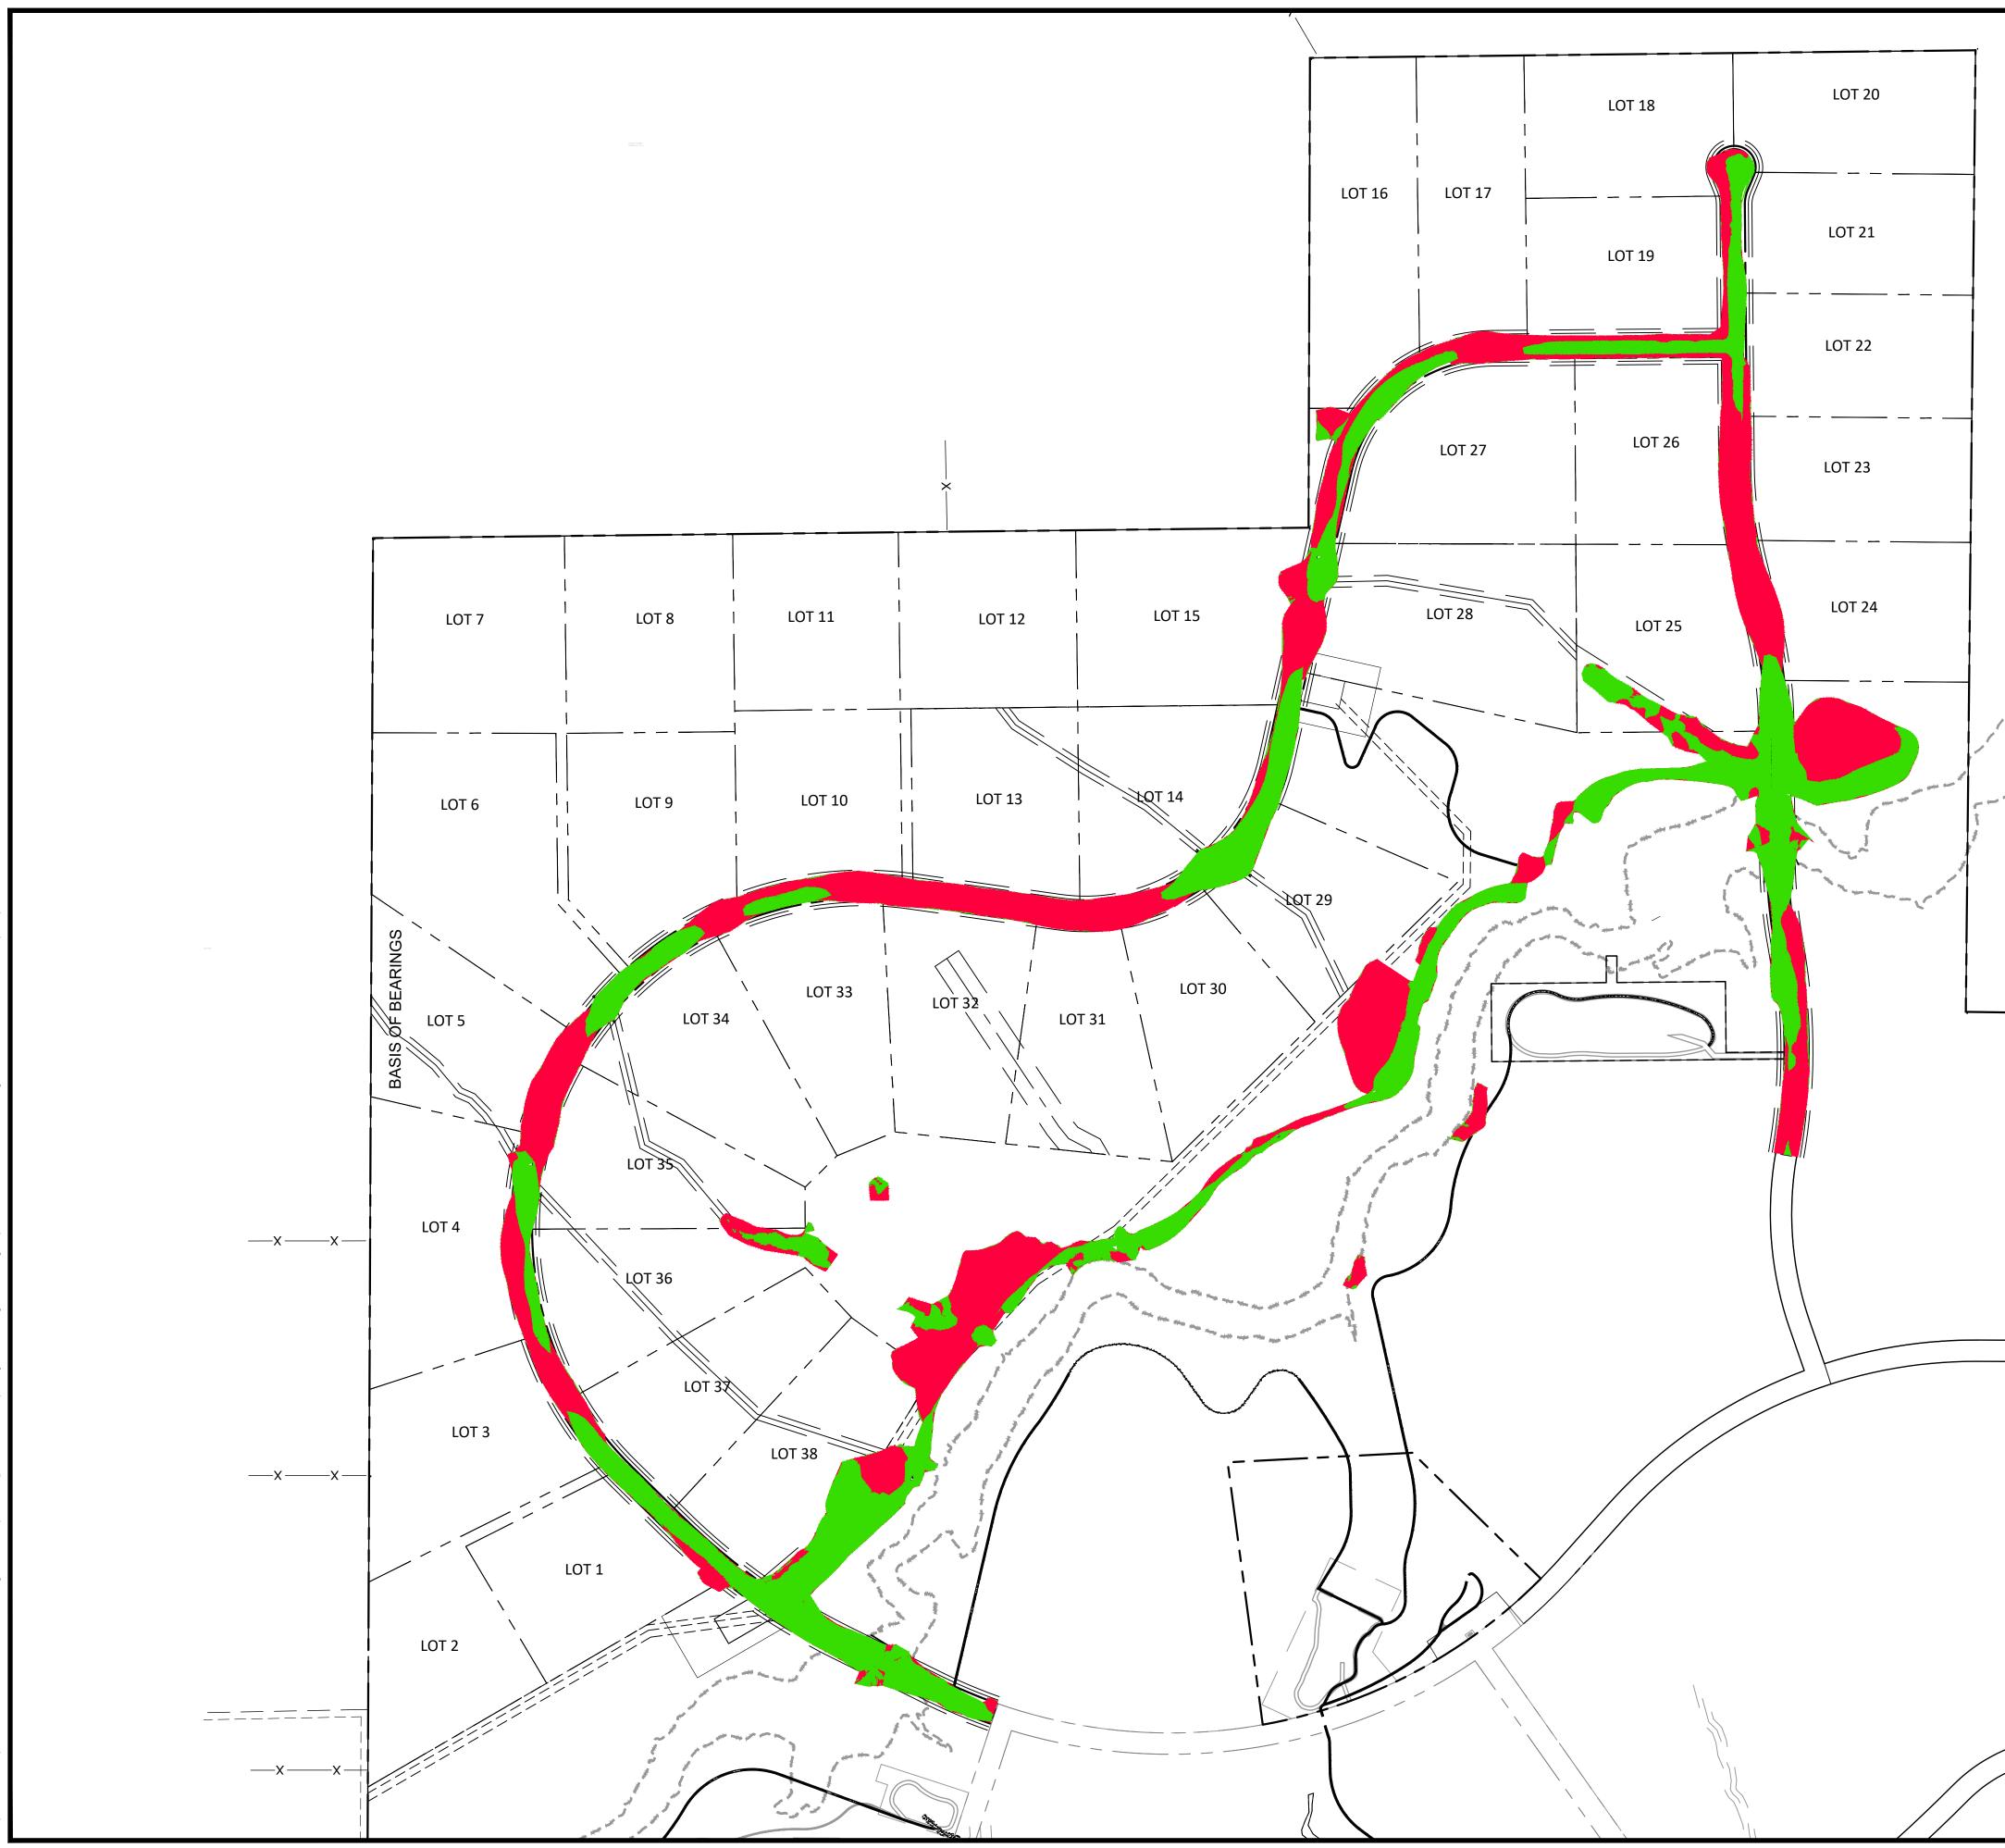

# WINSOME FILING NO. 3

PRE DEVELOPMENT GRADING AND EROSION CONTROL PLAN A PORTION OF SECTIONS 13 AND 24, TOWNSHIP 11 SOUTH, RANGE 65 SOUTH, AND A PORTION OF THE WEST HALF SECTON 19, TOWNSHIP 11 SOUTH, RANGE 64 WEST OF THE 6TH P.M. COUNTY OF EL PASO, STATE OF COLORADO

## LIMITS OF CONSTRUCTION

| ONSITE DISTURBANCE  | = | ±31.60 | ACRES |
|---------------------|---|--------|-------|
| OFFSITE DISTURBANCE | = | ±0.00  | ACRES |
| TOTAL               | = | ±31.60 | ACRES |