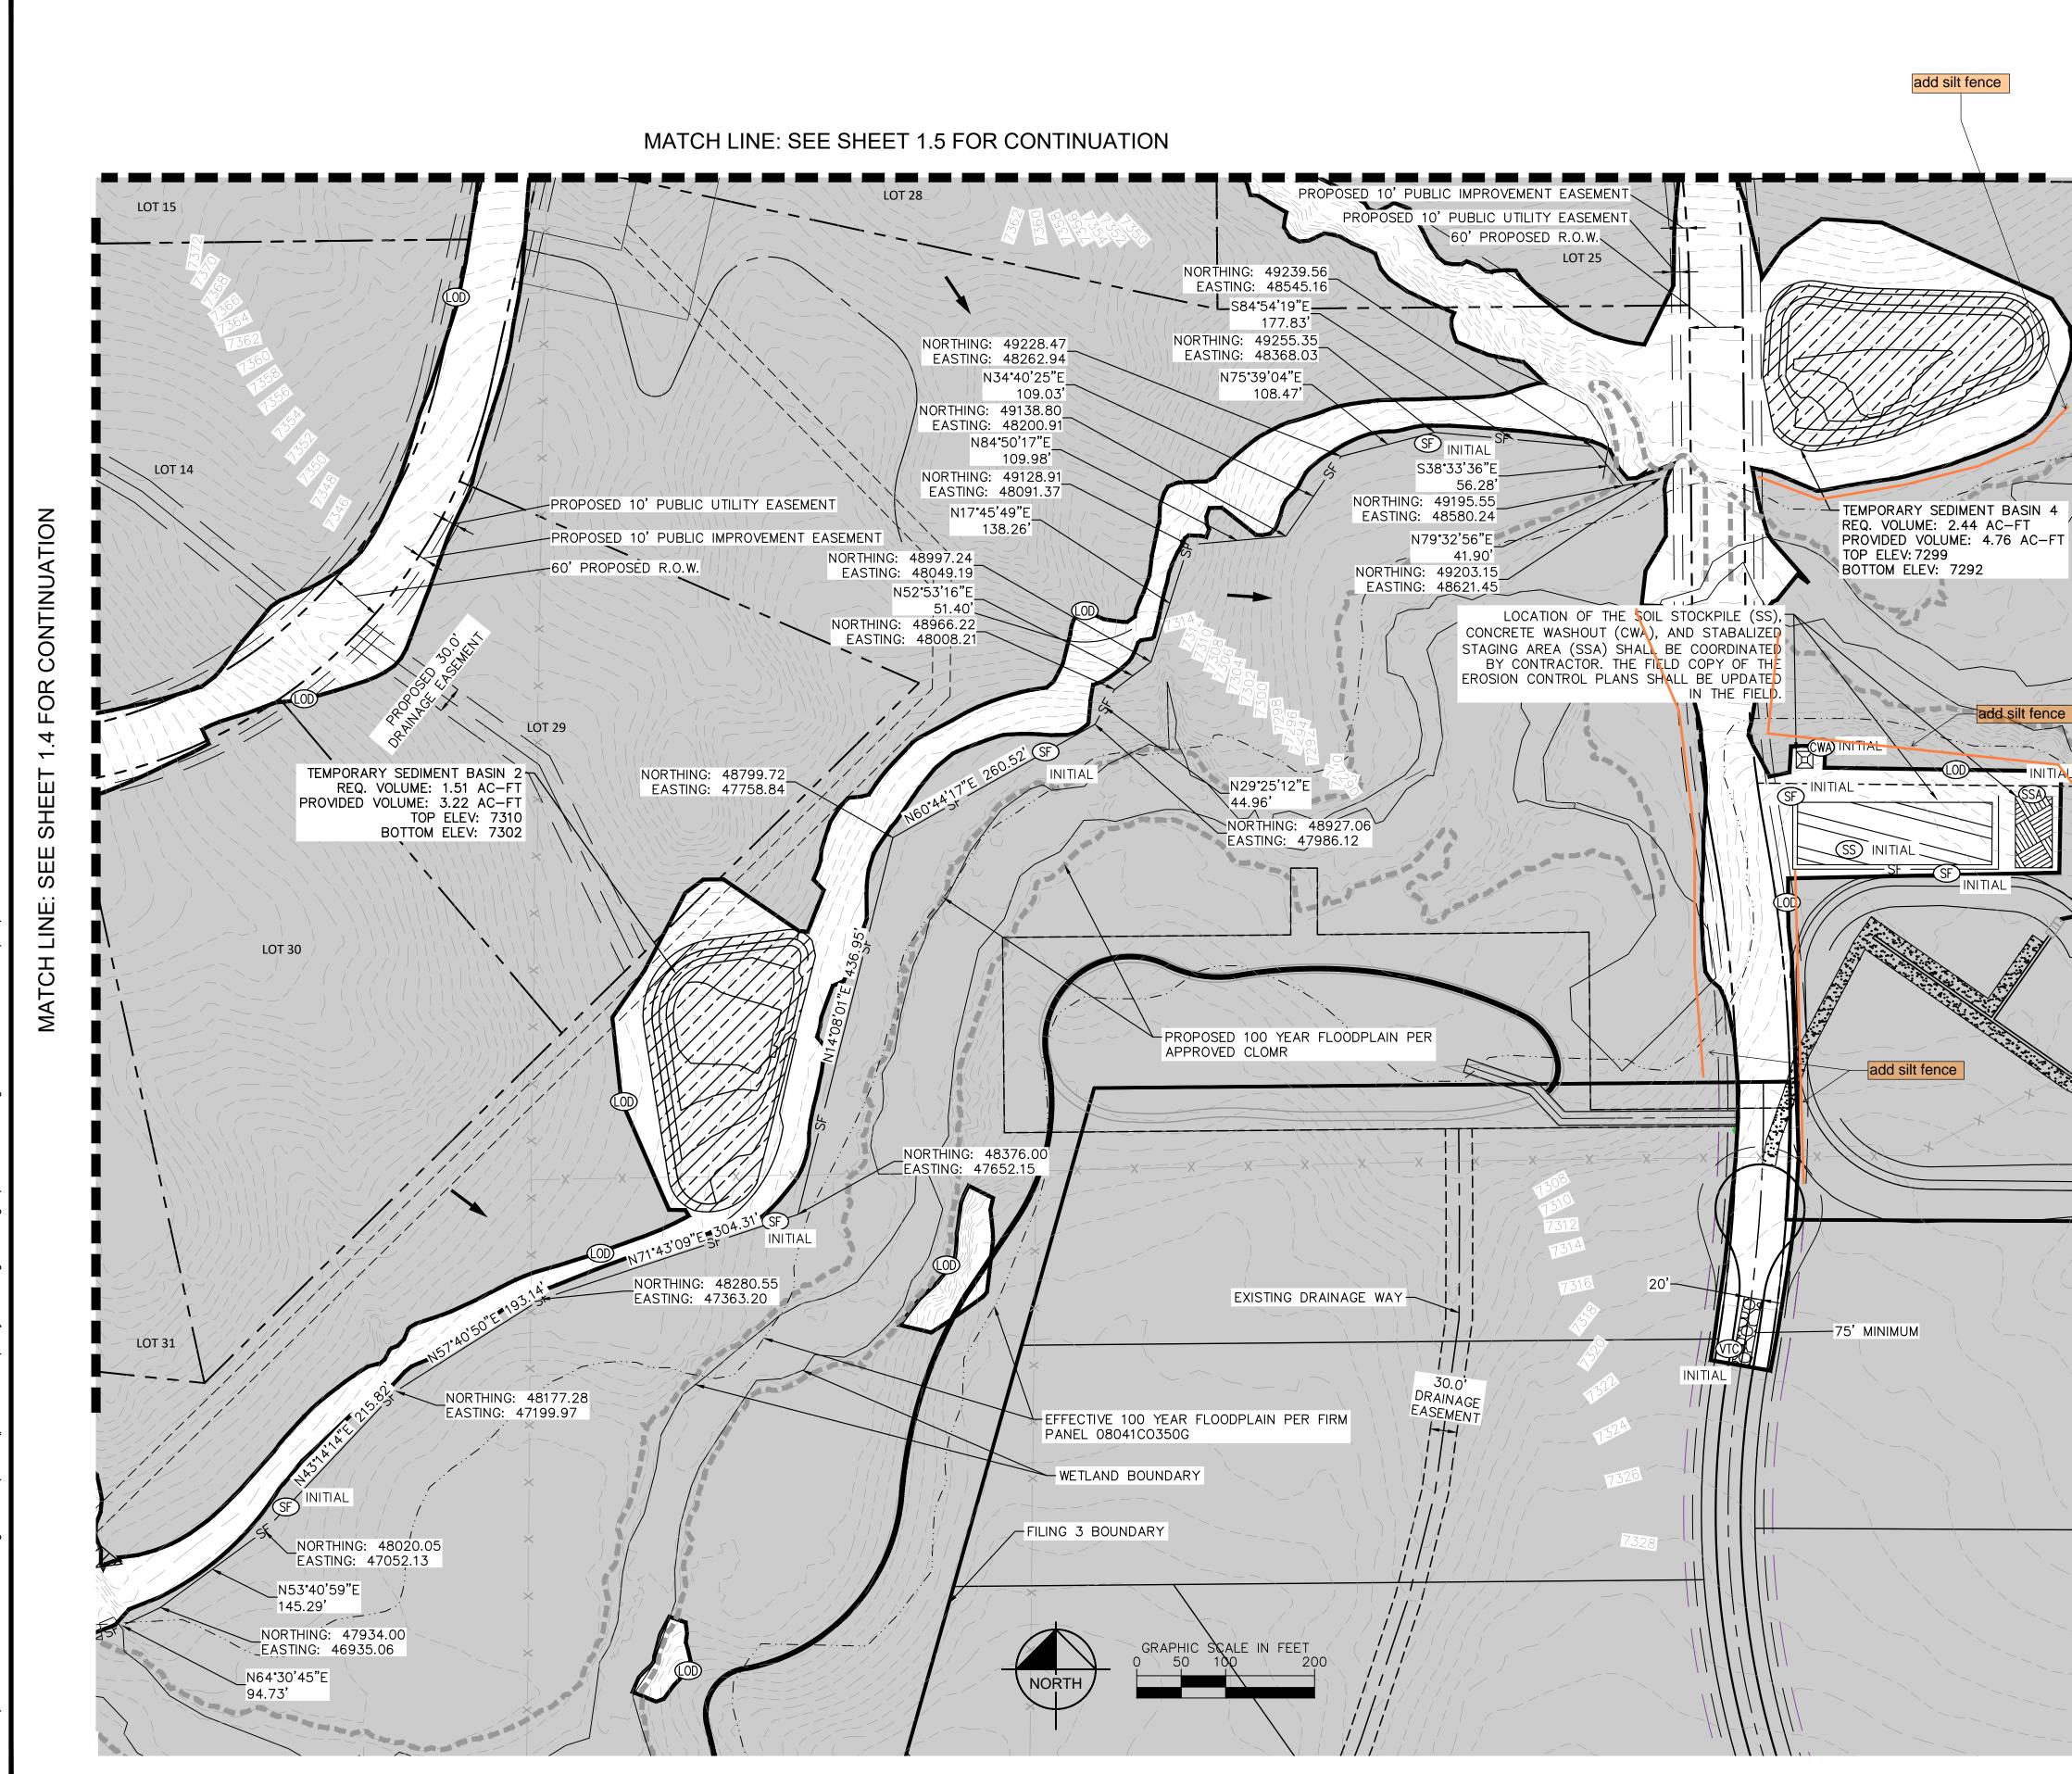

DESCRIPTION OF PERMANENT BMPS: TWO (2) FULL SPECTRUM EXTENDED DETENTION BASIN ONE (1) WATER QUALITY EXTENDED DETENTION BASIN

## LIMITS OF CONSTRUCTION

| ONSITE DISTURBANCE  | = | ±31.60 | ACRES |
|---------------------|---|--------|-------|
| OFFSITE DISTURBANCE | = | ±0.00  | ACRES |
| TOTAL               | = | ±31.60 | ACRES |