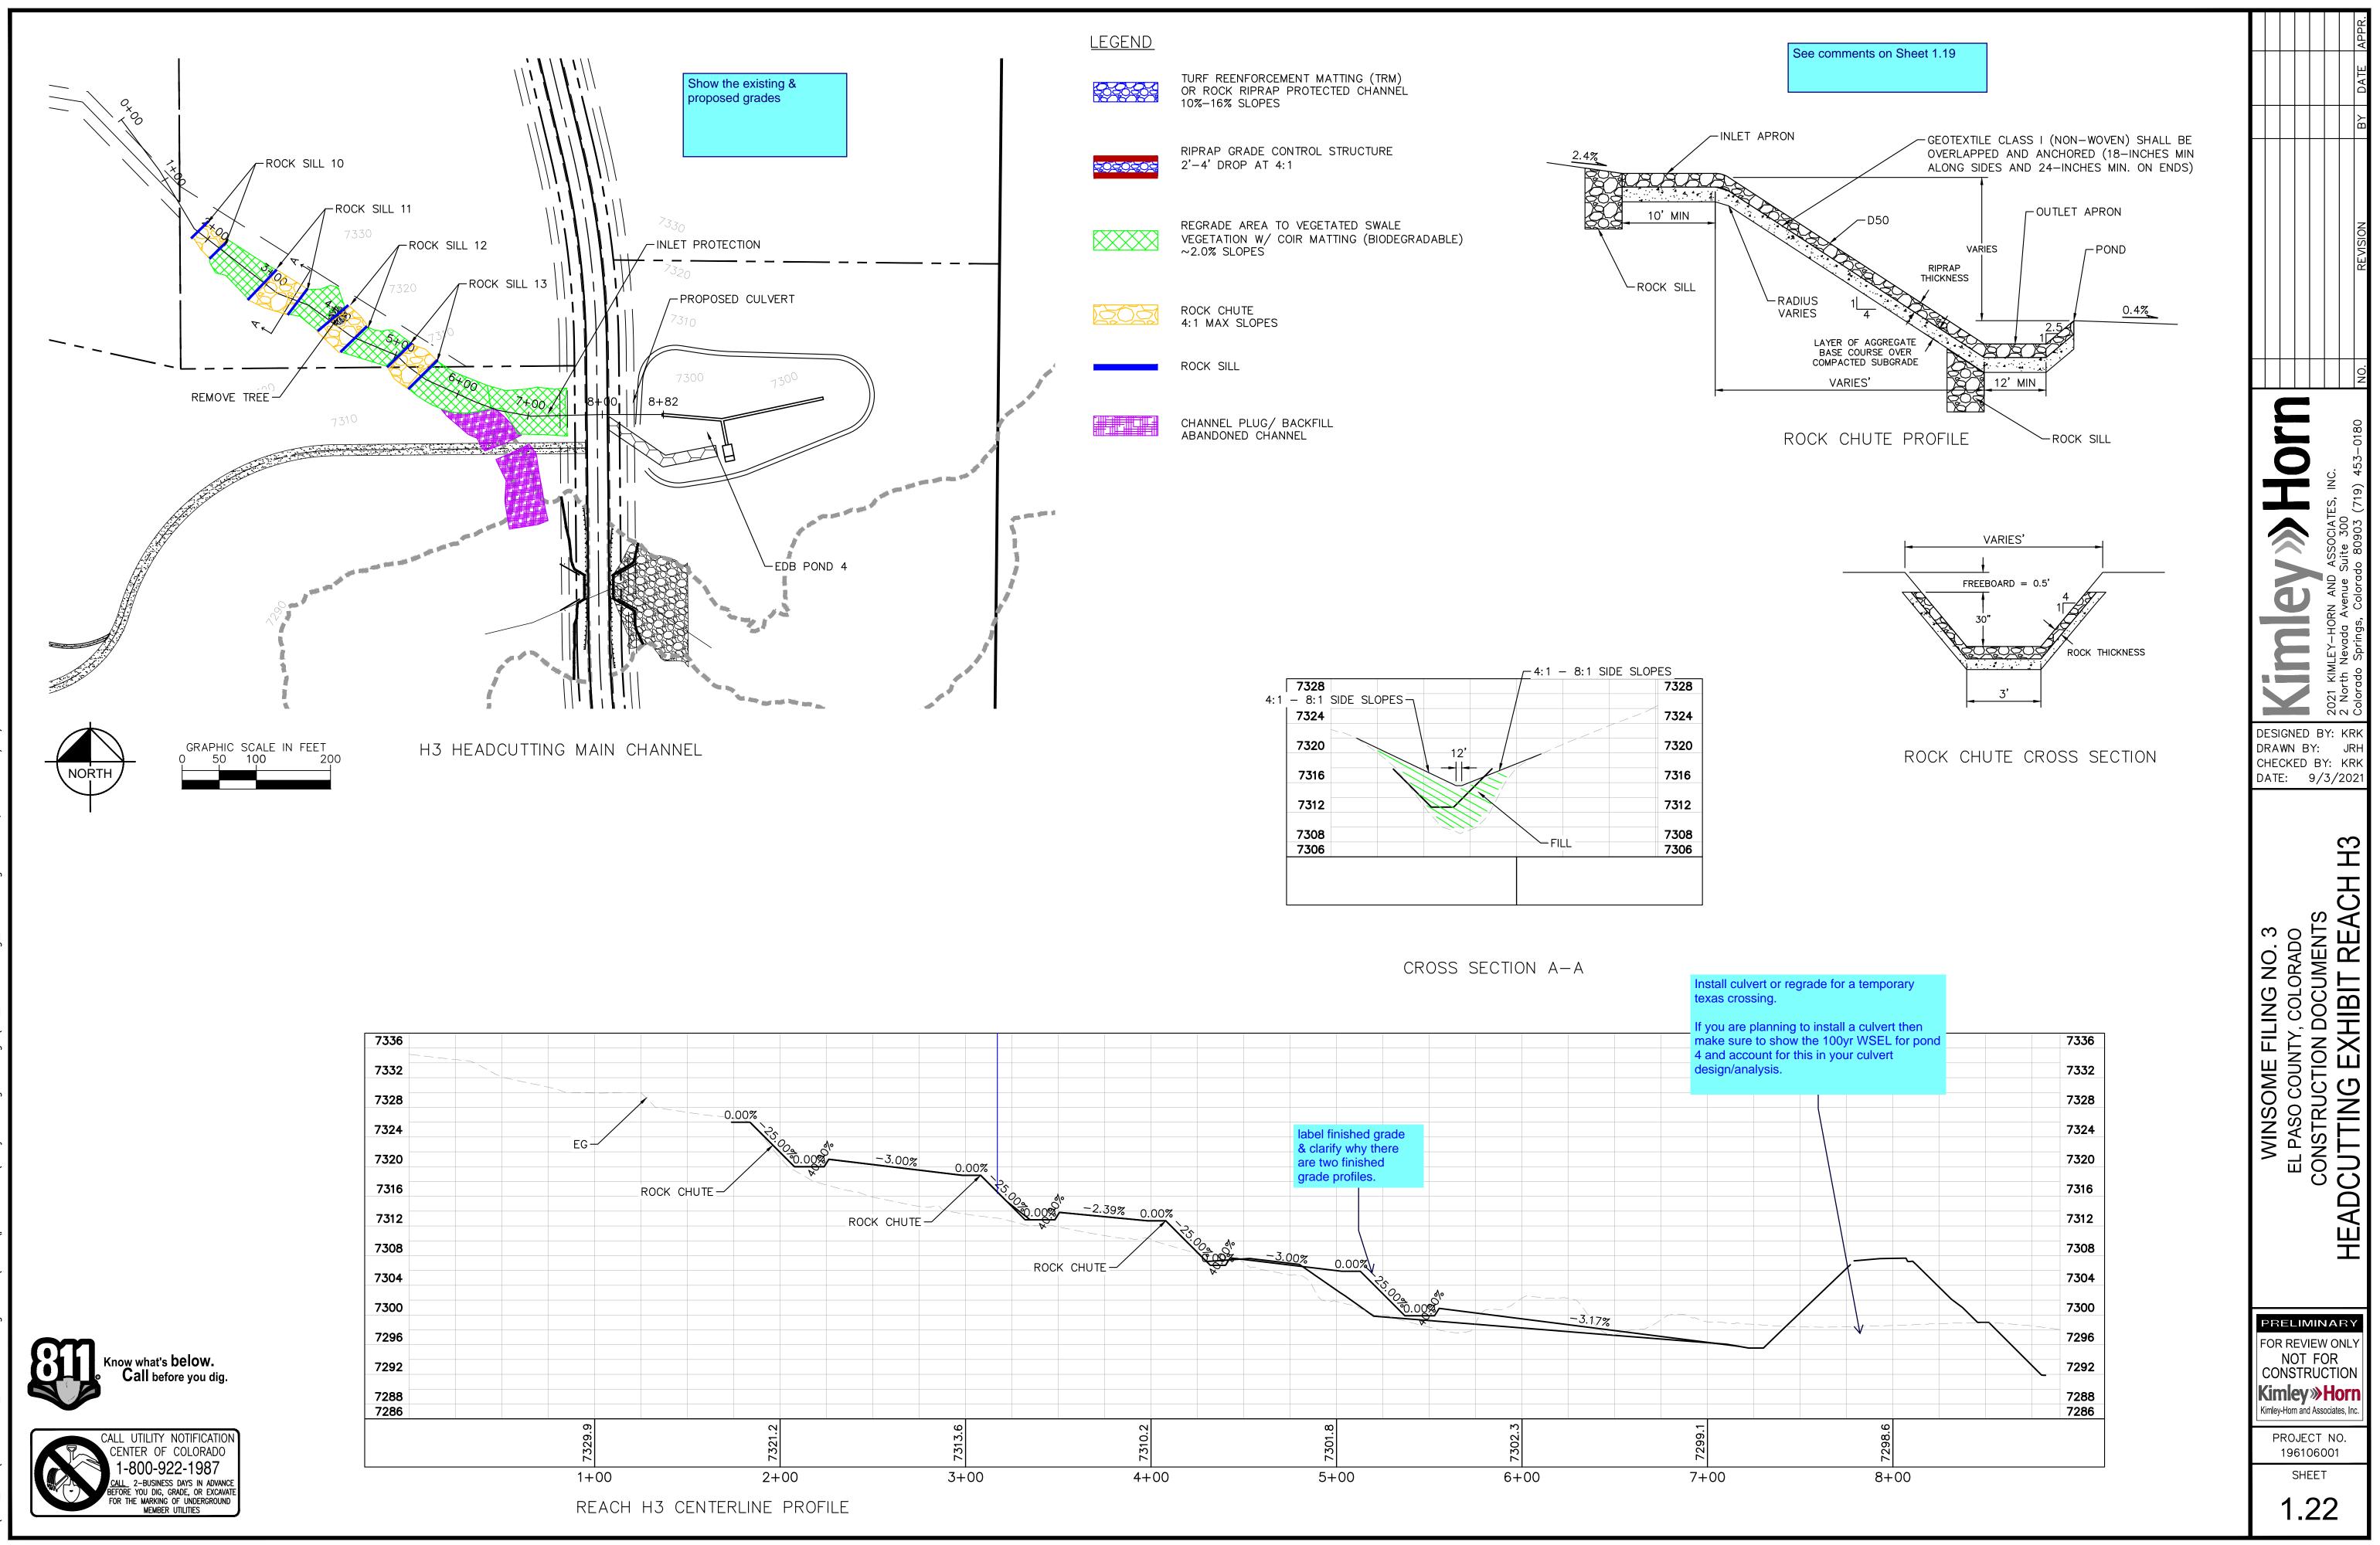

| <u>sheet in</u> | <u>DEX</u>                    |
|-----------------|-------------------------------|
| SHEET NO.       | SHEET TITLE                   |
| 1.0             | COVER SHEET                   |
| 1.1             | NOTES                         |
| 1.2             | CUT AND FILL PAN              |
| 1.3             | GEC INITIAL PLAN              |
| 1.4             | GEC INITIAL PLAN              |
| 1.5             | GEC INITIAL PLAN              |
| 1.6             | GEC INITIAL PLAN              |
| 1.7             | GEC INTERIM PLAN              |
| 1.8             | GEC INTERIM PLAN              |
| 1.9             | GEC INTERIM PLAN              |
| 1.10            | GEC INTERIM PLAN              |
| 1.12            | CULVERT PLAN & PROFILE        |
| 1.13            | CULVERT PLAN & PROFILE        |
| 1.14            | DETAIL SH Add PE number       |
| 1.15            | DETAIL SHEET (2 OF 4)         |
| 1.16            | DETAIL SHEET (3 OF 4)         |
| 1.17            | DETAIL SHEET (4 OF 4)         |
| 1.18            | HEADCUTTING EXHIBIT OVERALL   |
| 1.19            | HEADCUTTING EXHIBIT REACH H1  |
| 1.20            | HEADCUTTING EXHIBIT REACH H1  |
| 1.21            | HEADCUTTING EXHIBIT REACH H5B |
| 1.22            | HEADCUTTING EXHIBIT REACH H3  |
| 1.23            | HEADCUTTING EXHIBIT DETAILS   |