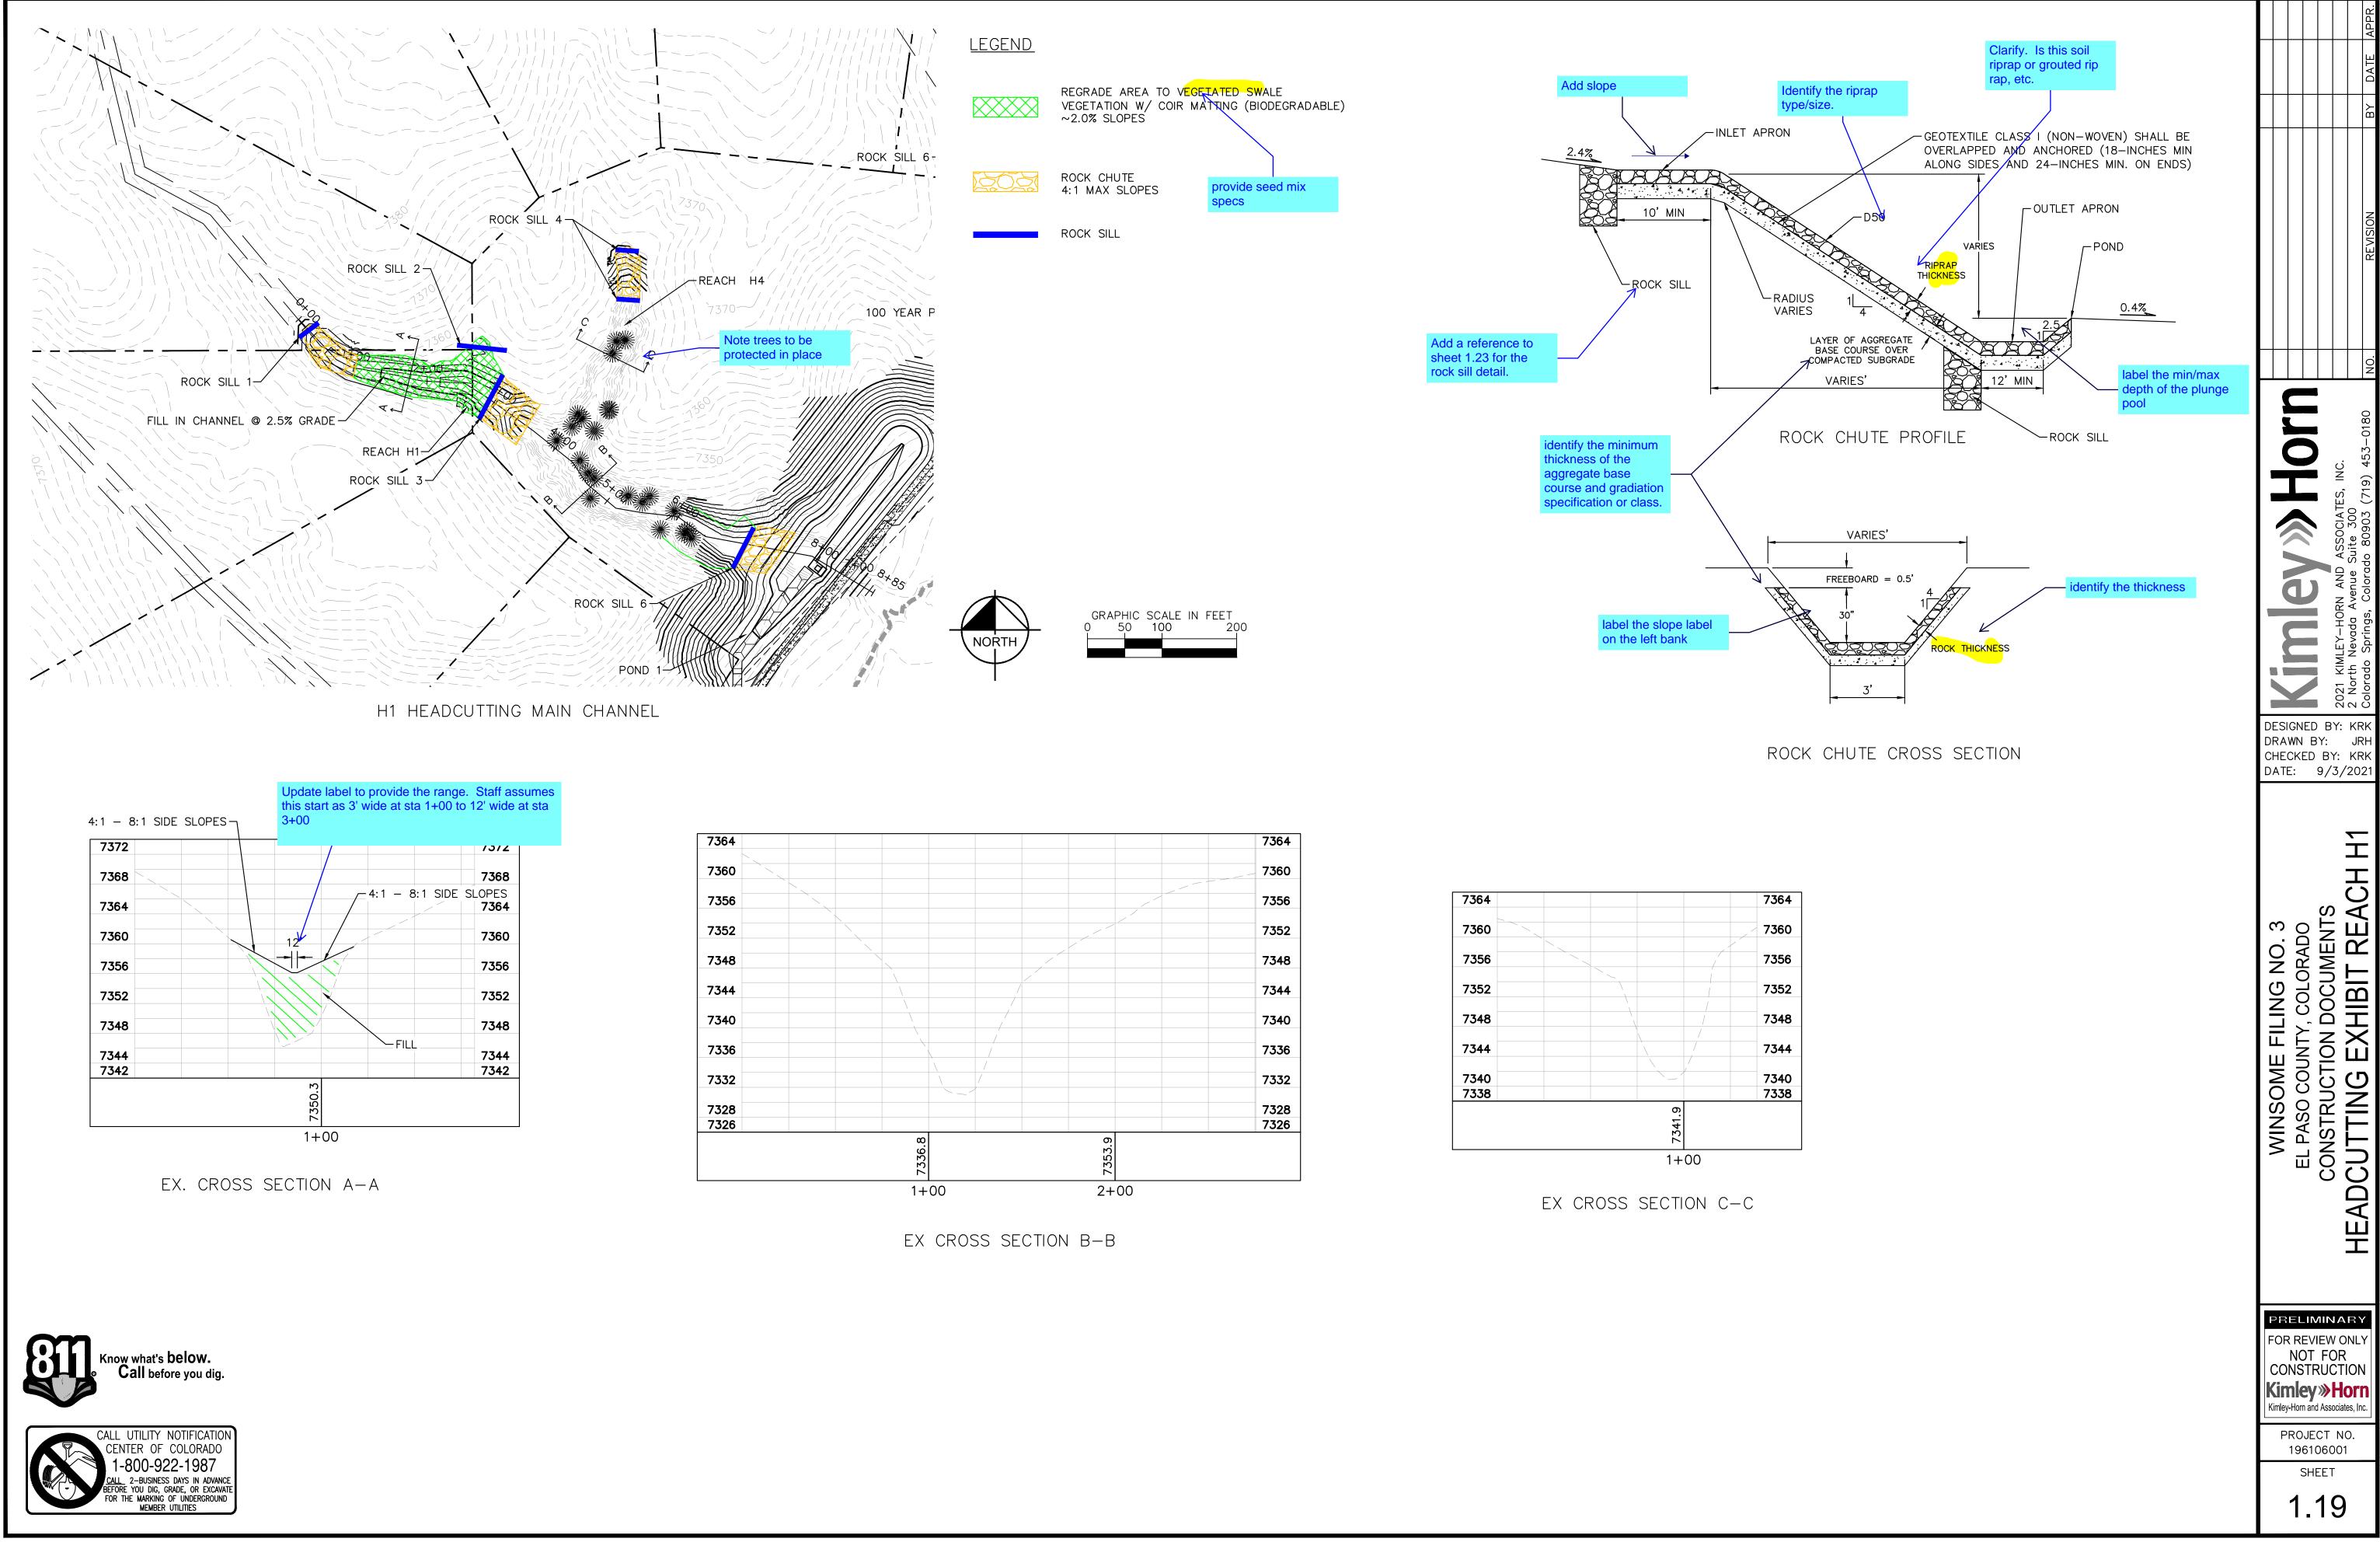

| <u>sheet in</u> | <u>DEX</u>                    |
|-----------------|-------------------------------|
| SHEET NO.       | SHEET TITLE                   |
| 1.0             | COVER SHEET                   |
| 1.1             | NOTES                         |
| 1.2             | CUT AND FILL PAN              |
| 1.3             | GEC INITIAL PLAN              |
| 1.4             | GEC INITIAL PLAN              |
| 1.5             | GEC INITIAL PLAN              |
| 1.6             | GEC INITIAL PLAN              |
| 1.7             | GEC INTERIM PLAN              |
| 1.8             | GEC INTERIM PLAN              |
| 1.9             | GEC INTERIM PLAN              |
| 1.10            | GEC INTERIM PLAN              |
| 1.12            | CULVERT PLAN & PROFILE        |
| 1.13            | CULVERT PLAN & PROFILE        |
| 1.14            | DETAIL SH Add PE number       |
| 1.15            | DETAIL SHEET (2 OF 4)         |
| 1.16            | DETAIL SHEET (3 OF 4)         |
| 1.17            | DETAIL SHEET (4 OF 4)         |
| 1.18            | HEADCUTTING EXHIBIT OVERALL   |
| 1.19            | HEADCUTTING EXHIBIT REACH H1  |
| 1.20            | HEADCUTTING EXHIBIT REACH H1  |
| 1.21            | HEADCUTTING EXHIBIT REACH H5B |
| 1.22            | HEADCUTTING EXHIBIT REACH H3  |
| 1.23            | HEADCUTTING EXHIBIT DETAILS   |