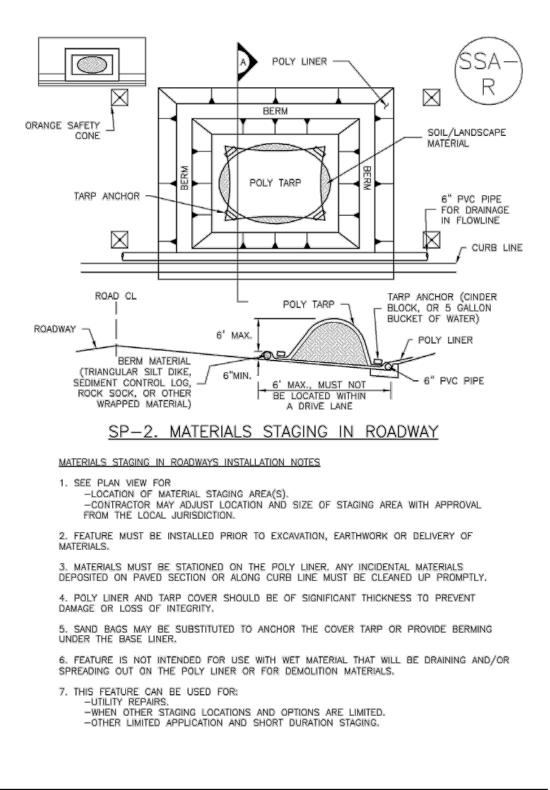

|                               |                        |                 | 17.5                  |

through hydraulic seeding. Hydraulic seeding may be substituted for drilling only where slopes are steeper than 3:1. If hydraulic seeding is used, hydraulic mulching should be done as a separate operation.

<sup>o</sup> See Table TS/PS-3 for seeding dates.

If site is to be irrigated, the transition turf seed rates should be doubled.

<sup>1</sup> Crested wheatgrass should not be used on slopes steeper than 6H to 1V. <sup>2</sup> Can substitute 0.5 lbs PLS of blue grama for the 2.0 lbs PLS of Vaughn sideoats grama.

> Urban Drainage and Flood Control District Urban Storm Drainage Criteria Manual Volume 3

June 2012

TS/PS-5

#### **Stockpile Management (SP)**

**MM-2** 



Urban Drainage and Flood Control District November 2010 Urban Storm Drainage Criteria Manual Volume 3 SP-5

#### **EC-2 Temporary and Permanent Seeding (TS/PS)**

Table TS/PS-3. Seeding Dates for Annual and Perennial Grasses

|                          | (Numbers in | l Grasses<br>table reference<br>able TS/PS-1) | Perennial Grasses |      |  |
|--------------------------|-------------|-----------------------------------------------|-------------------|------|--|
| Seeding Dates            | Warm        | Cool                                          | Warm              | Cool |  |
| January 1–March 15       |             |                                               | ✓                 | ✓    |  |
| March 16–April 30        | 4           | 1,2,3