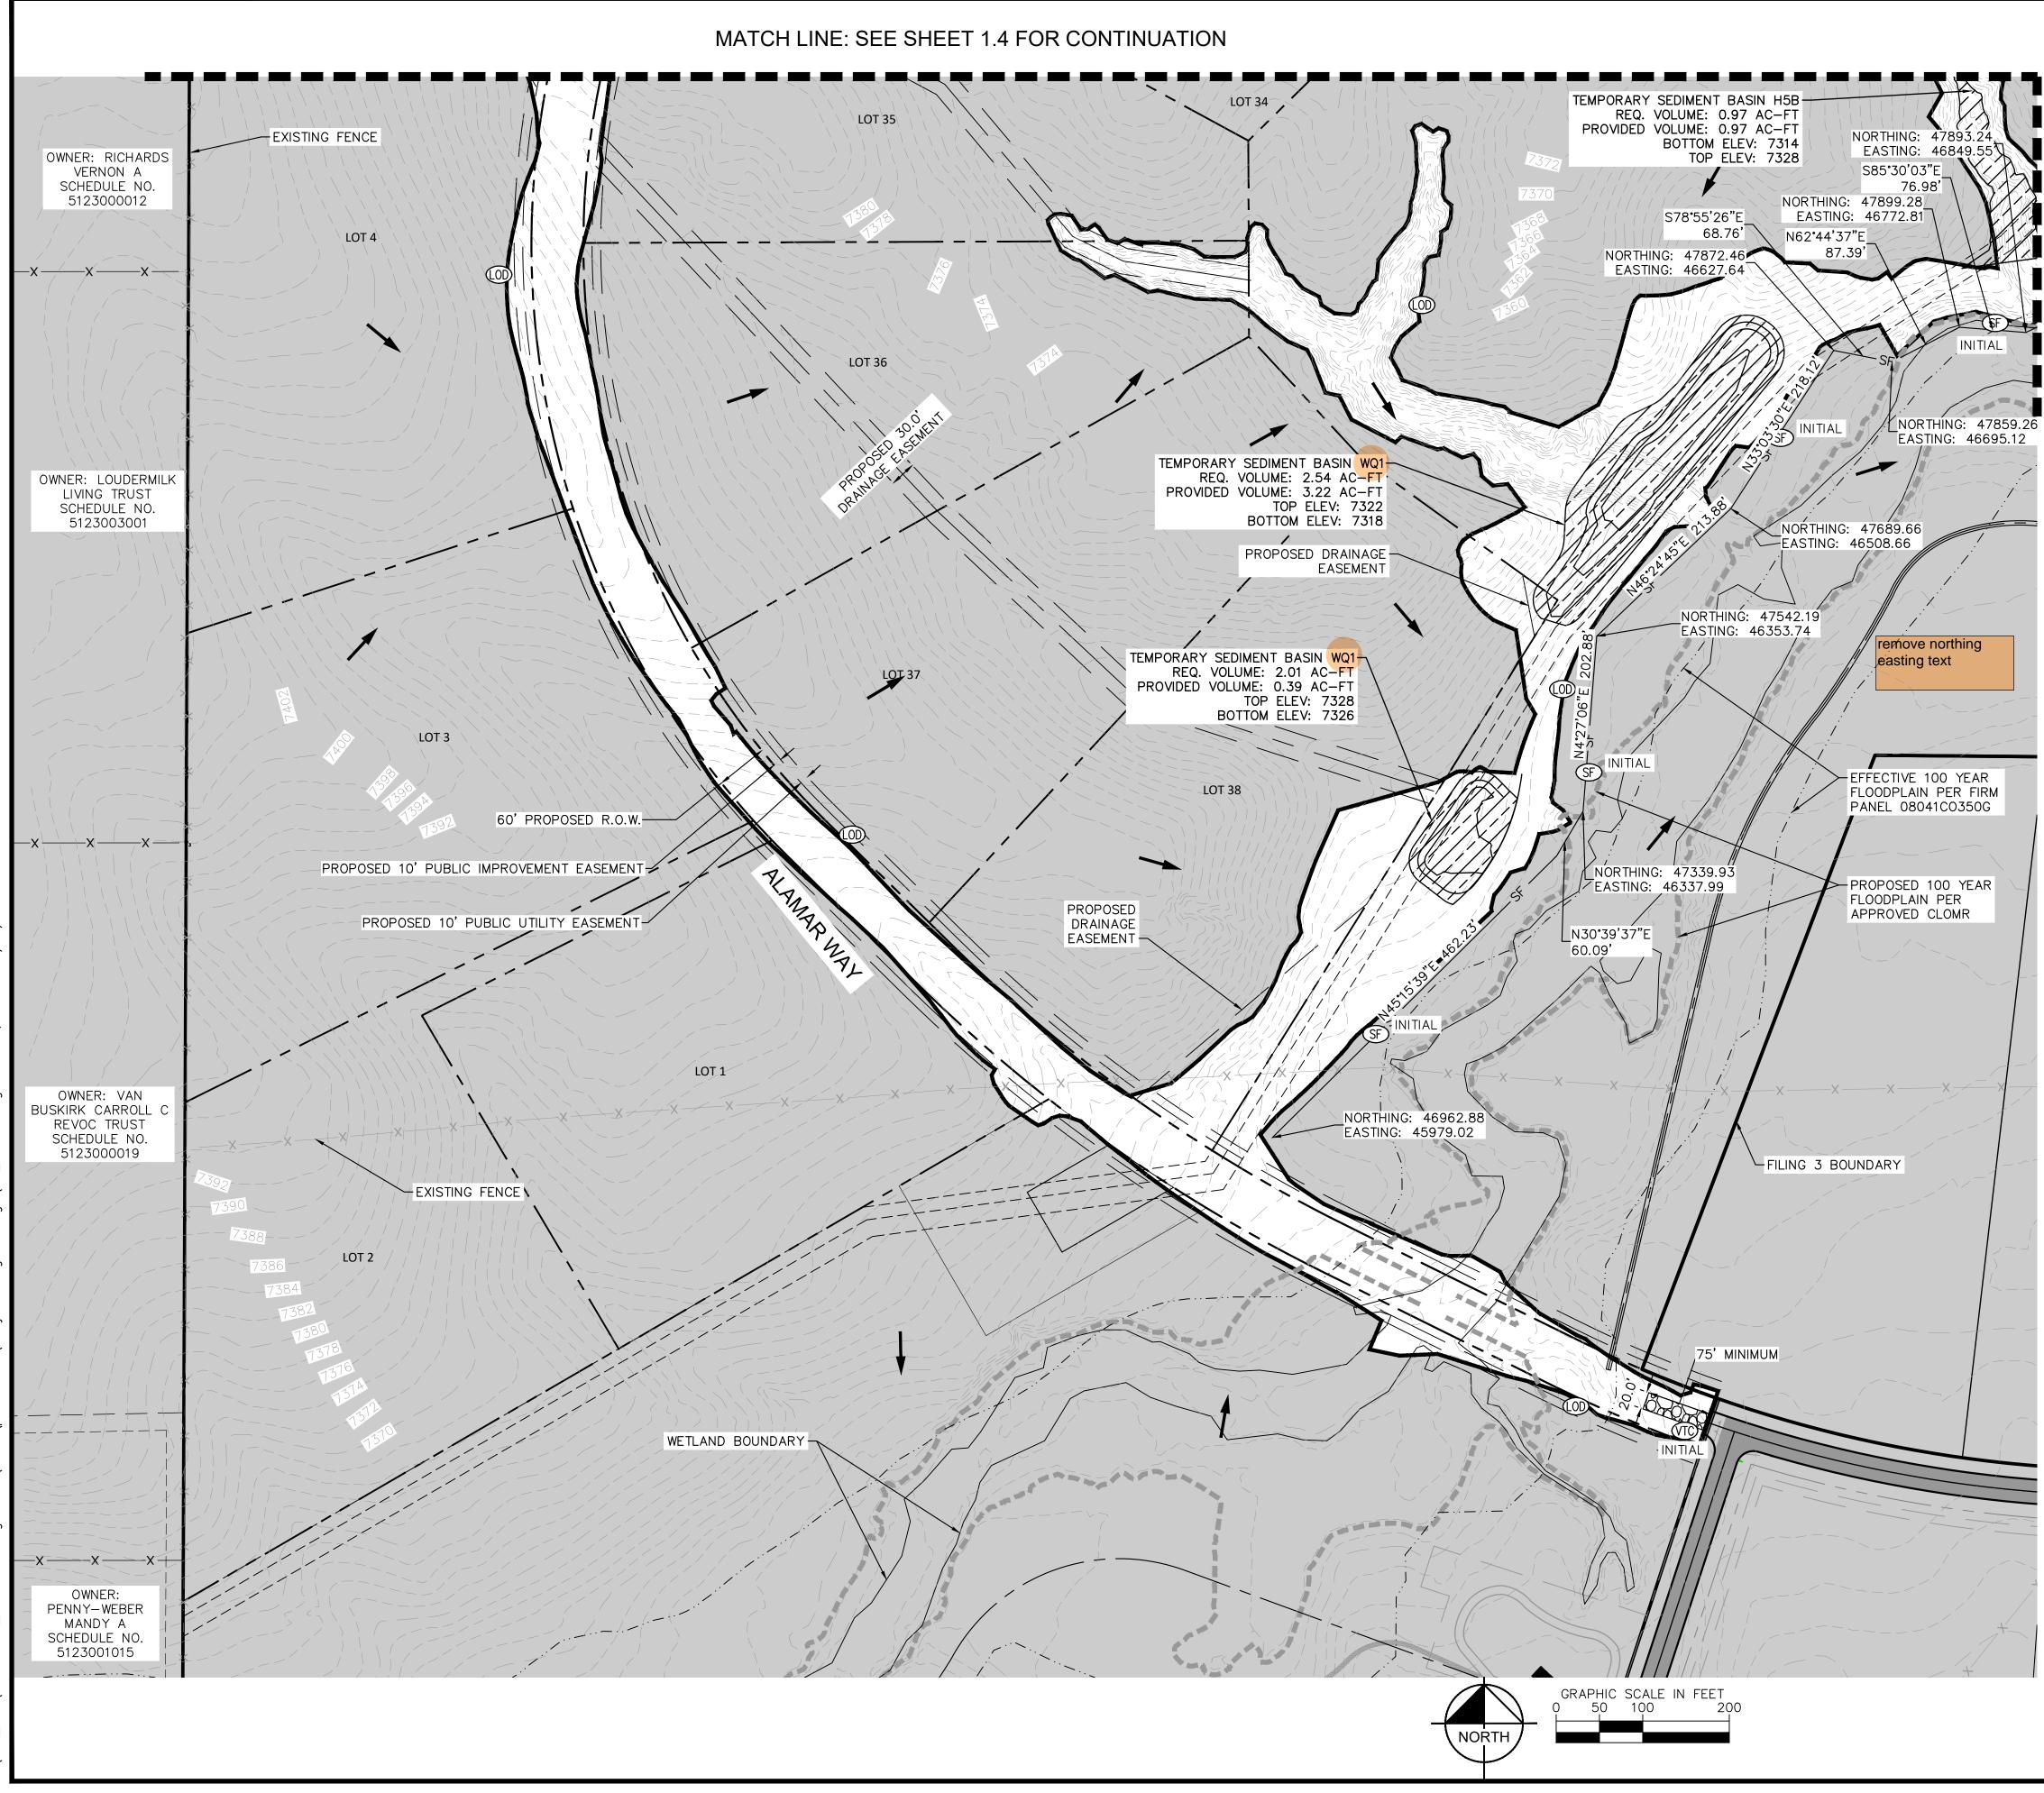

## FLOODPLAIN NOTE

FEDERAL EMERGENCY MANAGEMENT AGENCY, FLOOD INSURANCE RATE MAP, MAP NUMBER 08041C0350G, EFFECTIVE DECEMBER 7, 2018 INDICATES THE AREA IN THE VICINITY OF THIS PARCEL OF LAND TO BE IN ZONE X (AREA DETERMINED TO BE OUT OF THE 500 YEAR FLOODPLAIN). A CONDITIONAL LETTER OF MAP REVISION HAS BEEN PROCESSED AND APPROVED FOR THIS REACH OF WEST KIOWA

AREAS: TOTAL DISTURBED AREA: 31.60 ACRES

**RECEIVING WATERS:** NAME OF RECEIVING WATERS: WEST KIOWA CREEK

DESCRIPTION OF EXISTING VEGETATION: THE EXISTING SITE IS CURRENTLY UNDEVELOPED AND GROUND COVER CONSISTS OF 90% NATIVE GRASSES.

DESCRIPTION OF PERMANENT BMPS: TWO (2) FULL SPECTRUM EXTENDED DETENTION BASIN ONE (1) WATER QUALITY EXTENDED DETENTION BASIN