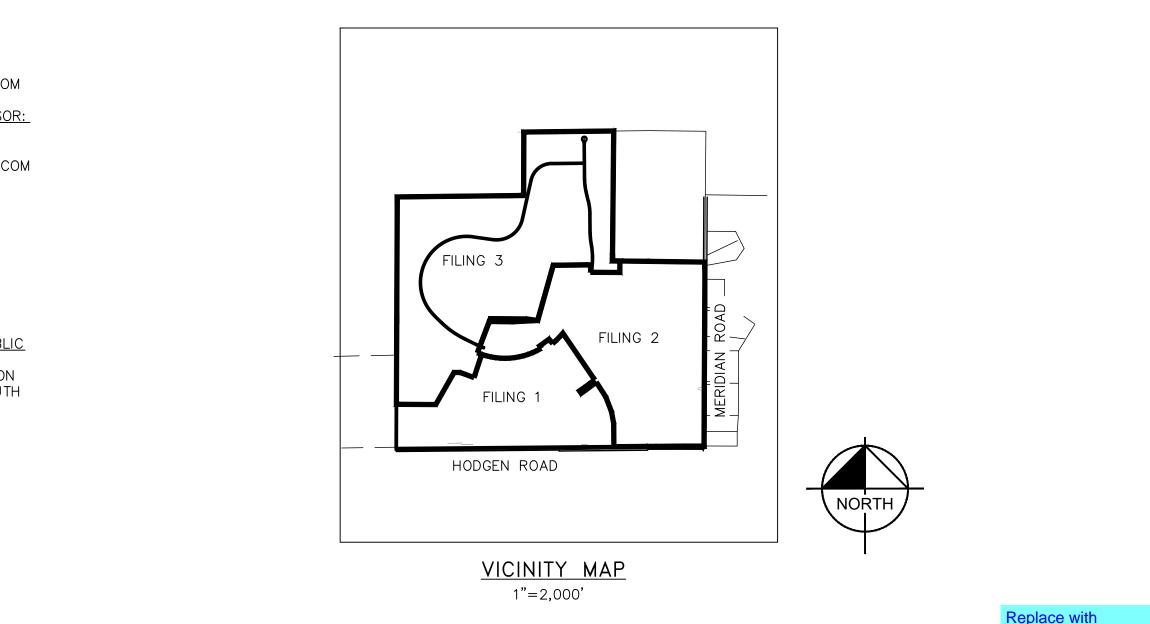

# WINSOME FILING NO. 3

PRE DEVELOPMENT GRADING AND EROSION CONTROL PLAN A PORTION OF SECTIONS 13 AND 24, TOWNSHIP 11 SOUTH, RANGE 65 SOUTH, AND A PORTION OF THE WEST HALF SECTON 19, TOWNSHIP 11 SOUTH, RANGE 64 WEST OF THE 6TH P.M. COUNTY OF EL PASO, STATE OF COLORADO