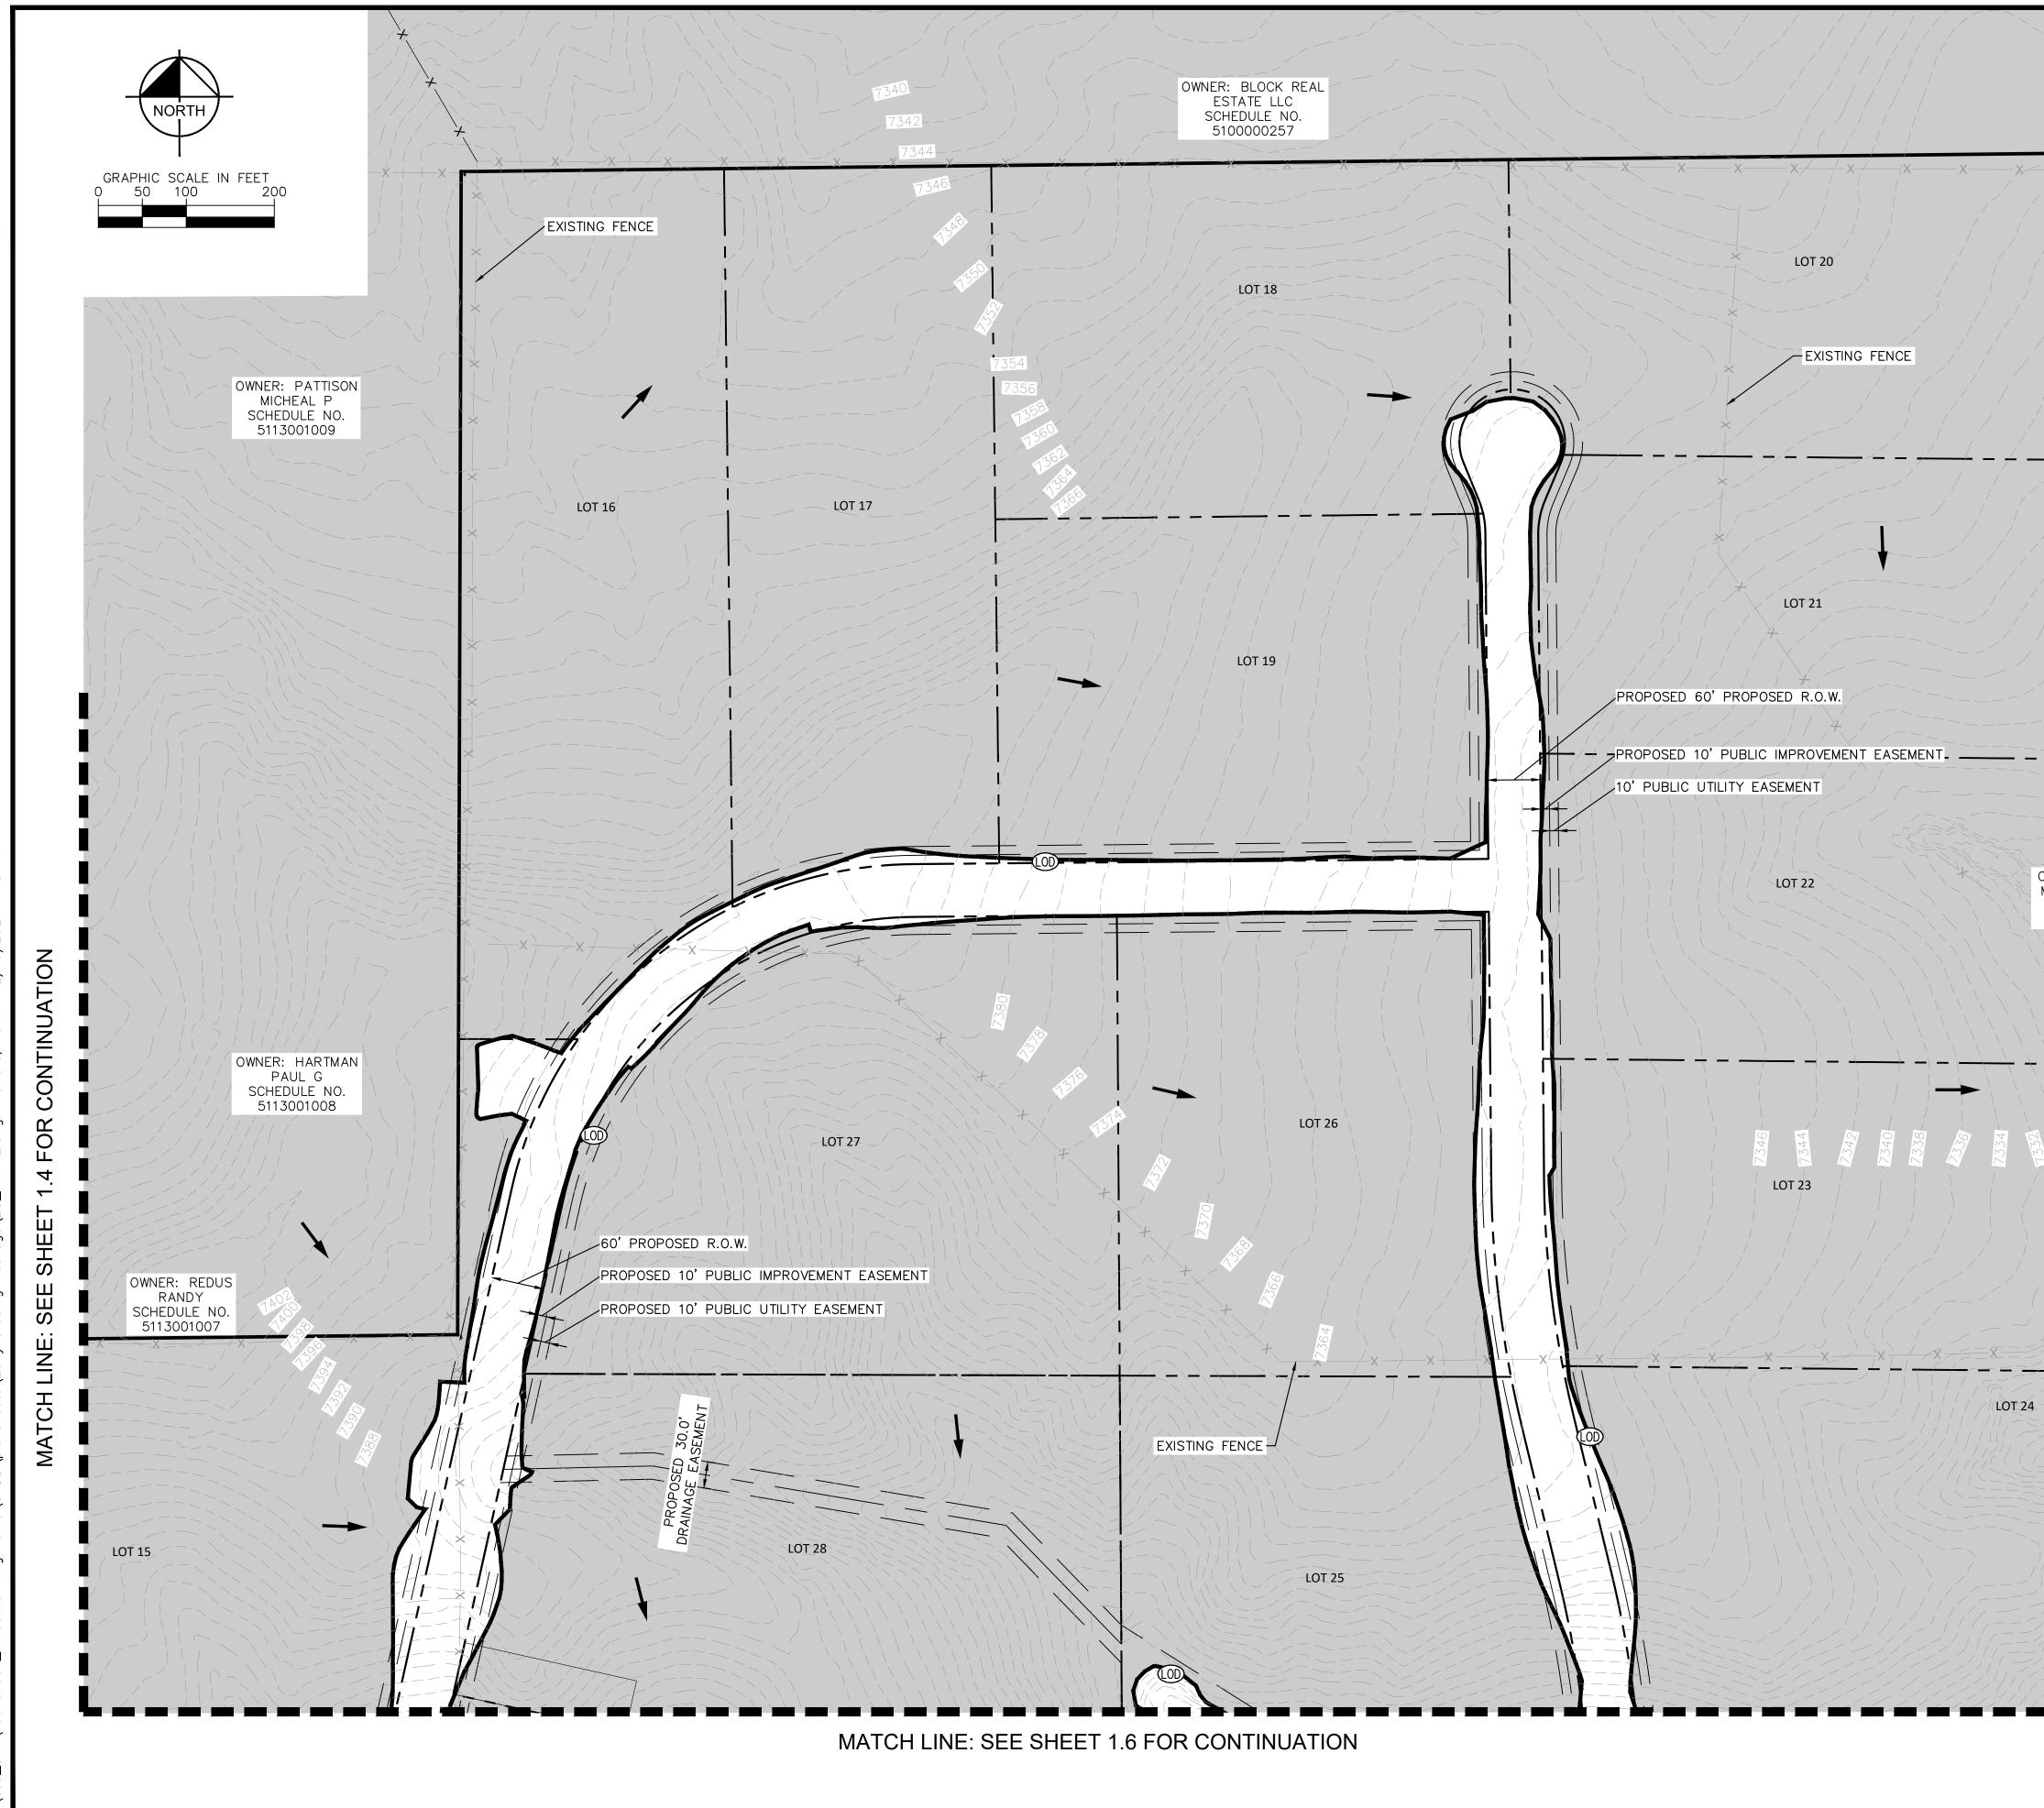

# WINSOME FILING NO. 3

PRE DEVELOPMENT GRADING AND EROSION CONTROL PLAN A PORTION OF SECTIONS 13 AND 24, TOWNSHIP 11 SOUTH, RANGE 65 SOUTH, AND A PORTION OF THE WEST HALF SECTON 19, TOWNSHIP 11 SOUTH, RANGE 64 WEST OF THE 6TH P.M. COUNTY OF EL PASO, STATE OF COLORADO

## LIMITS OF CONSTRUCTION

| ONSITE DISTURBANCE  | = | ±31.60 | ACRES |
|---------------------|---|--------|-------|
| OFFSITE DISTURBANCE | = | ±0.00  | ACRES |
| TOTAL               | = | ±31.60 | ACRES |