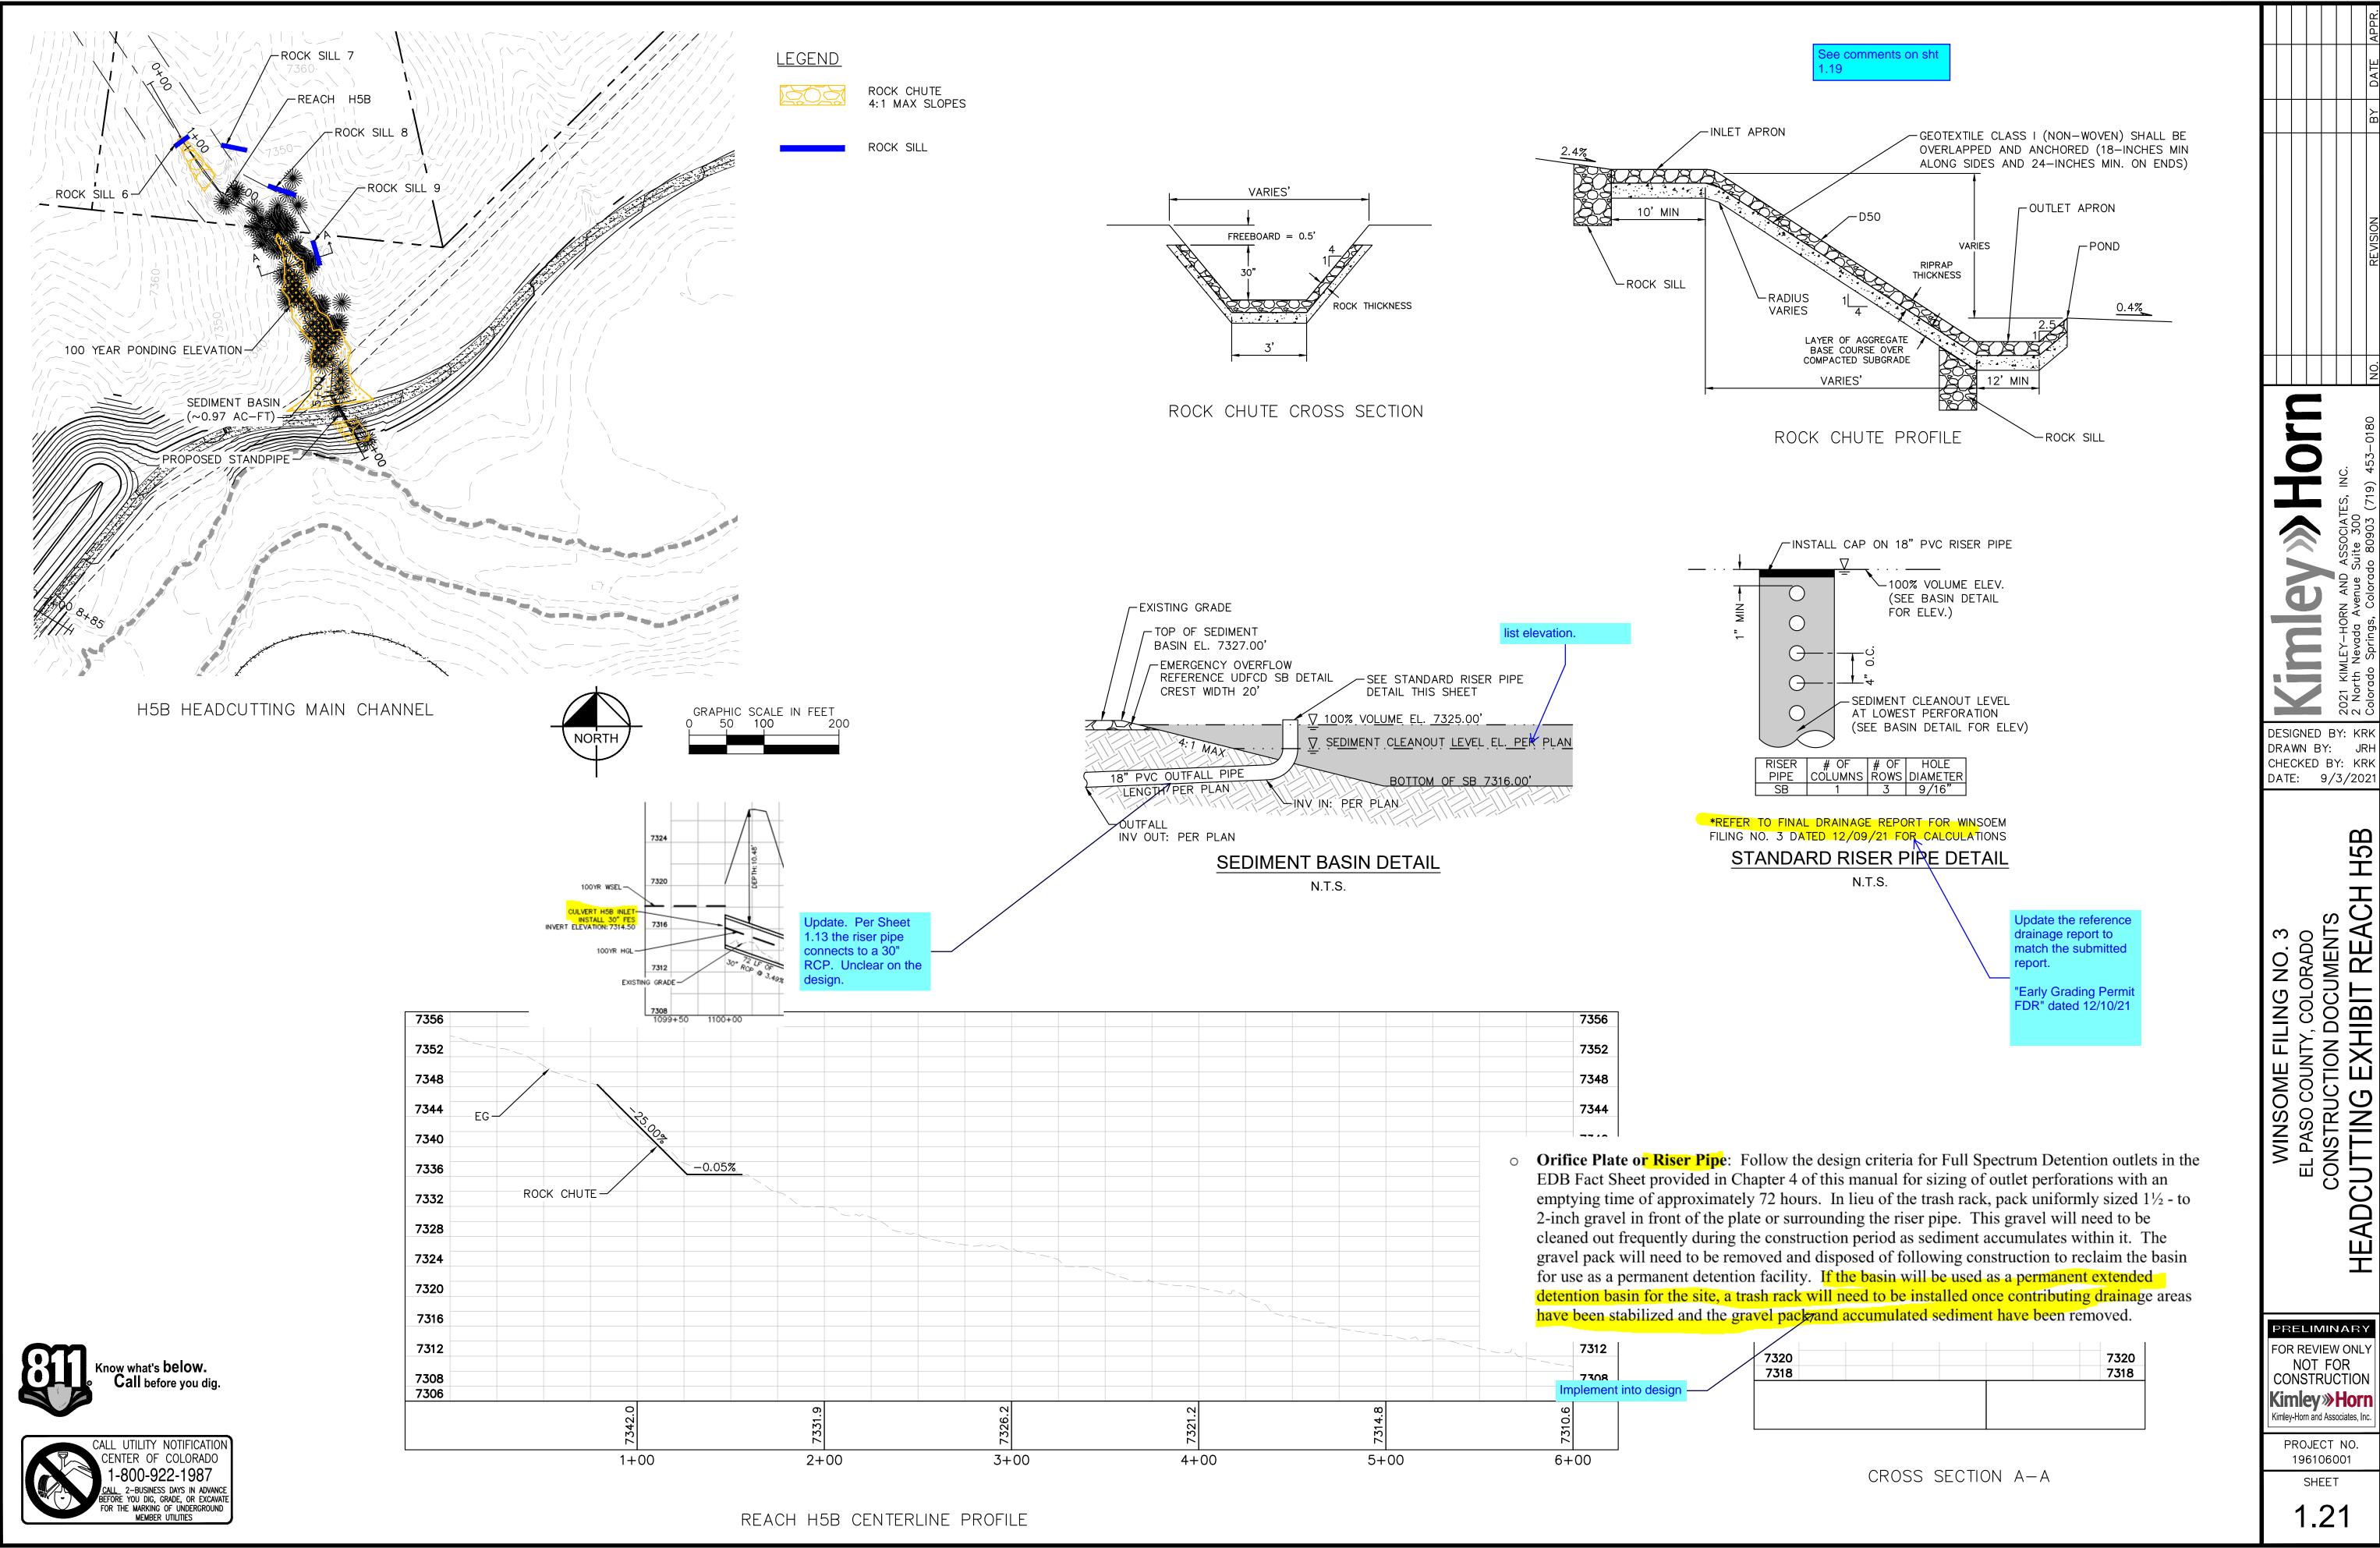

| <u>sheet in</u> | <u>DEX</u>                    |
|-----------------|-------------------------------|
| SHEET NO.       | SHEET TITLE                   |
| 1.0             | COVER SHEET                   |
| 1.1             | NOTES                         |
| 1.2             | CUT AND FILL PAN              |
| 1.3             | GEC INITIAL PLAN              |
| 1.4             | GEC INITIAL PLAN              |
| 1.5             | GEC INITIAL PLAN              |
| 1.6             | GEC INITIAL PLAN              |
| 1.7             | GEC INTERIM PLAN              |
| 1.8             | GEC INTERIM PLAN              |
| 1.9             | GEC INTERIM PLAN              |
| 1.10            | GEC INTERIM PLAN              |
| 1.12            | CULVERT PLAN & PROFILE        |
| 1.13            | CULVERT PLAN & PROFILE        |
| 1.14            | DETAIL SH Add PE number       |
| 1.15            | DETAIL SHEET (2 OF 4)         |
| 1.16            | DETAIL SHEET (3 OF 4)         |
| 1.17            | DETAIL SHEET (4 OF 4)         |
| 1.18            | HEADCUTTING EXHIBIT OVERALL   |
| 1.19            | HEADCUTTING EXHIBIT REACH H1  |
| 1.20            | HEADCUTTING EXHIBIT REACH H1  |
| 1.21            | HEADCUTTING EXHIBIT REACH H5B |
| 1.22            | HEADCUTTING EXHIBIT REACH H3  |
| 1.23            | HEADCUTTING EXHIBIT DETAILS   |