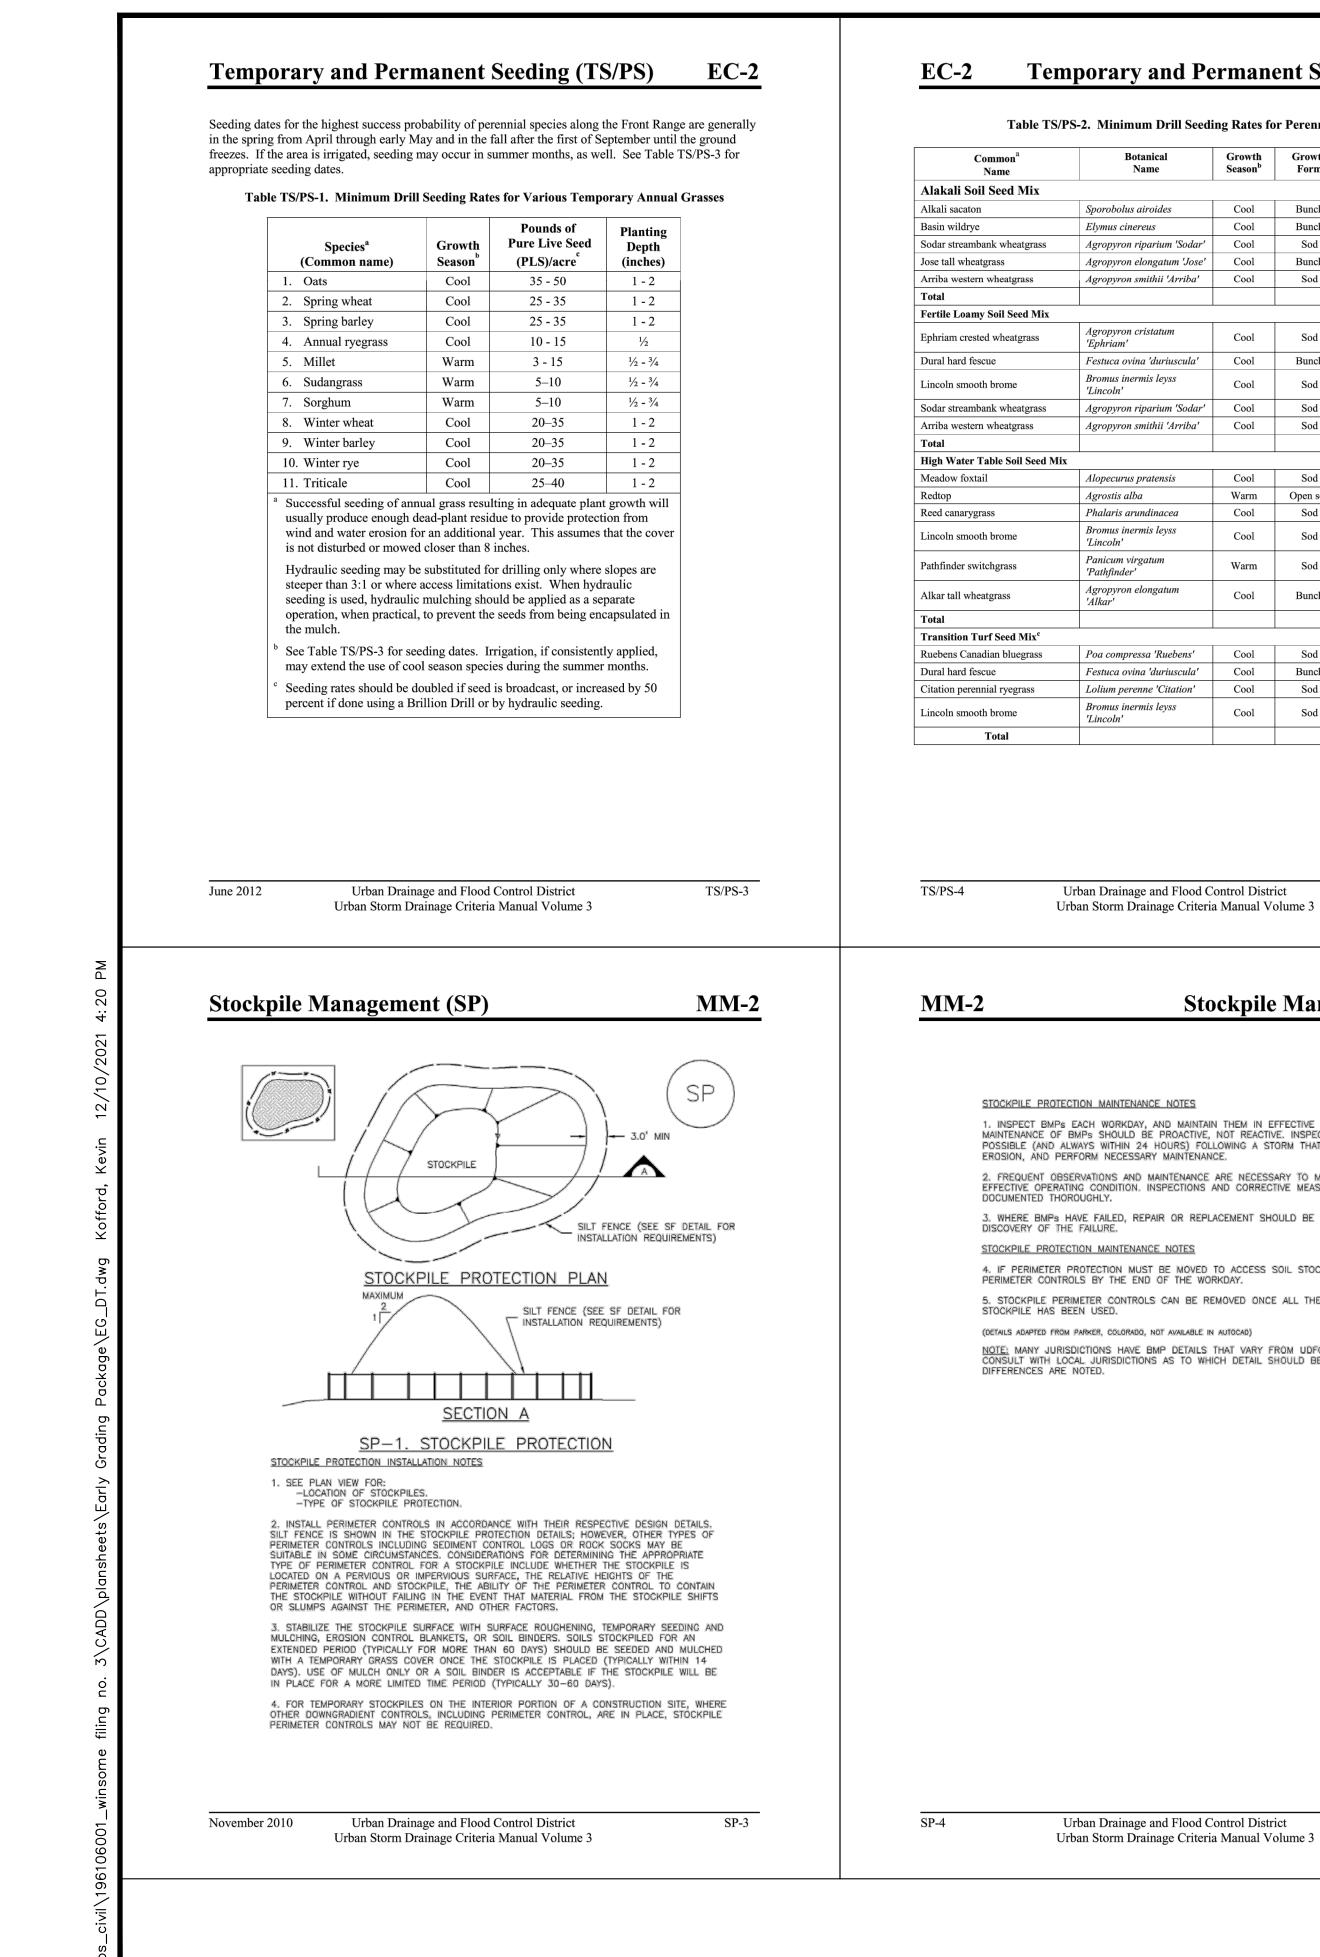

NT CONTROL LOG.
5. SEDIMENT CONTROL LOG SHALL BE REMOVED AT THE END OF CONSTRUCTION.COMPOST FROM COMPOST LOGS MAY BE LEFT IN PLACE AS LONG AS BAGS ARE REMOVED AND THE

AREA SEEDED. IF DISTURBED AREAS EXIST AFTER REMOVAL, THEY SHALL BE COVERED WITH TOP SOIL, SEEDED AND MULCHED OR OTHERWISE STABILIZED IN A MANNER APPROVED BY THE LOCAL JURISDICTION. (DETAILS ADAPTED FROM TOWN OF PARKER, COLORADO, JEFFERSON COUNTY, COLORADO, DOUGLAS COUNTY, COLORADO,

AND CITY OF AURORA, COLORADO, NOT AVAILABLE IN AUTOCAD) <u>NOTE:</u> MANY JURISDICTIONS HAVE BMP DETAILS THAT VARY FROM UDFCD STANDARD DETAILS. CONSULT WITH LOCAL JURISDICTIONS AS TO WHICH DETAIL SHOULD BE USED WHEN DIFFERENCES ARE NOTED.

> Urban Drainage and Flood Control District Urban Storm Drainage Criteria Manual Volume 3

November 2015





#### **Temporary and Permanent Seeding (TS/PS)**

#### Table TS/PS-2. Minimum Drill Seeding Rates for Perennial Grasses

| Botanical<br>Name                 | Growth<br>Season <sup>b</sup> | Growth<br>Form | Seeds/<br>Pound | Pounds of<br>PLS/acre |
|-----------------------------------|-------------------------------|----------------|-----------------|-----------------------|
|                                   |                               | 1              |                 |                       |
| Sporobolus airoides               | Cool                          | Bunch          | 1,750,000       | 0.25                  |
| Elymus cinereus                   | Cool                          | Bunch          | 165,000         | 2.5                   |
| Agropyron riparium 'Sodar'