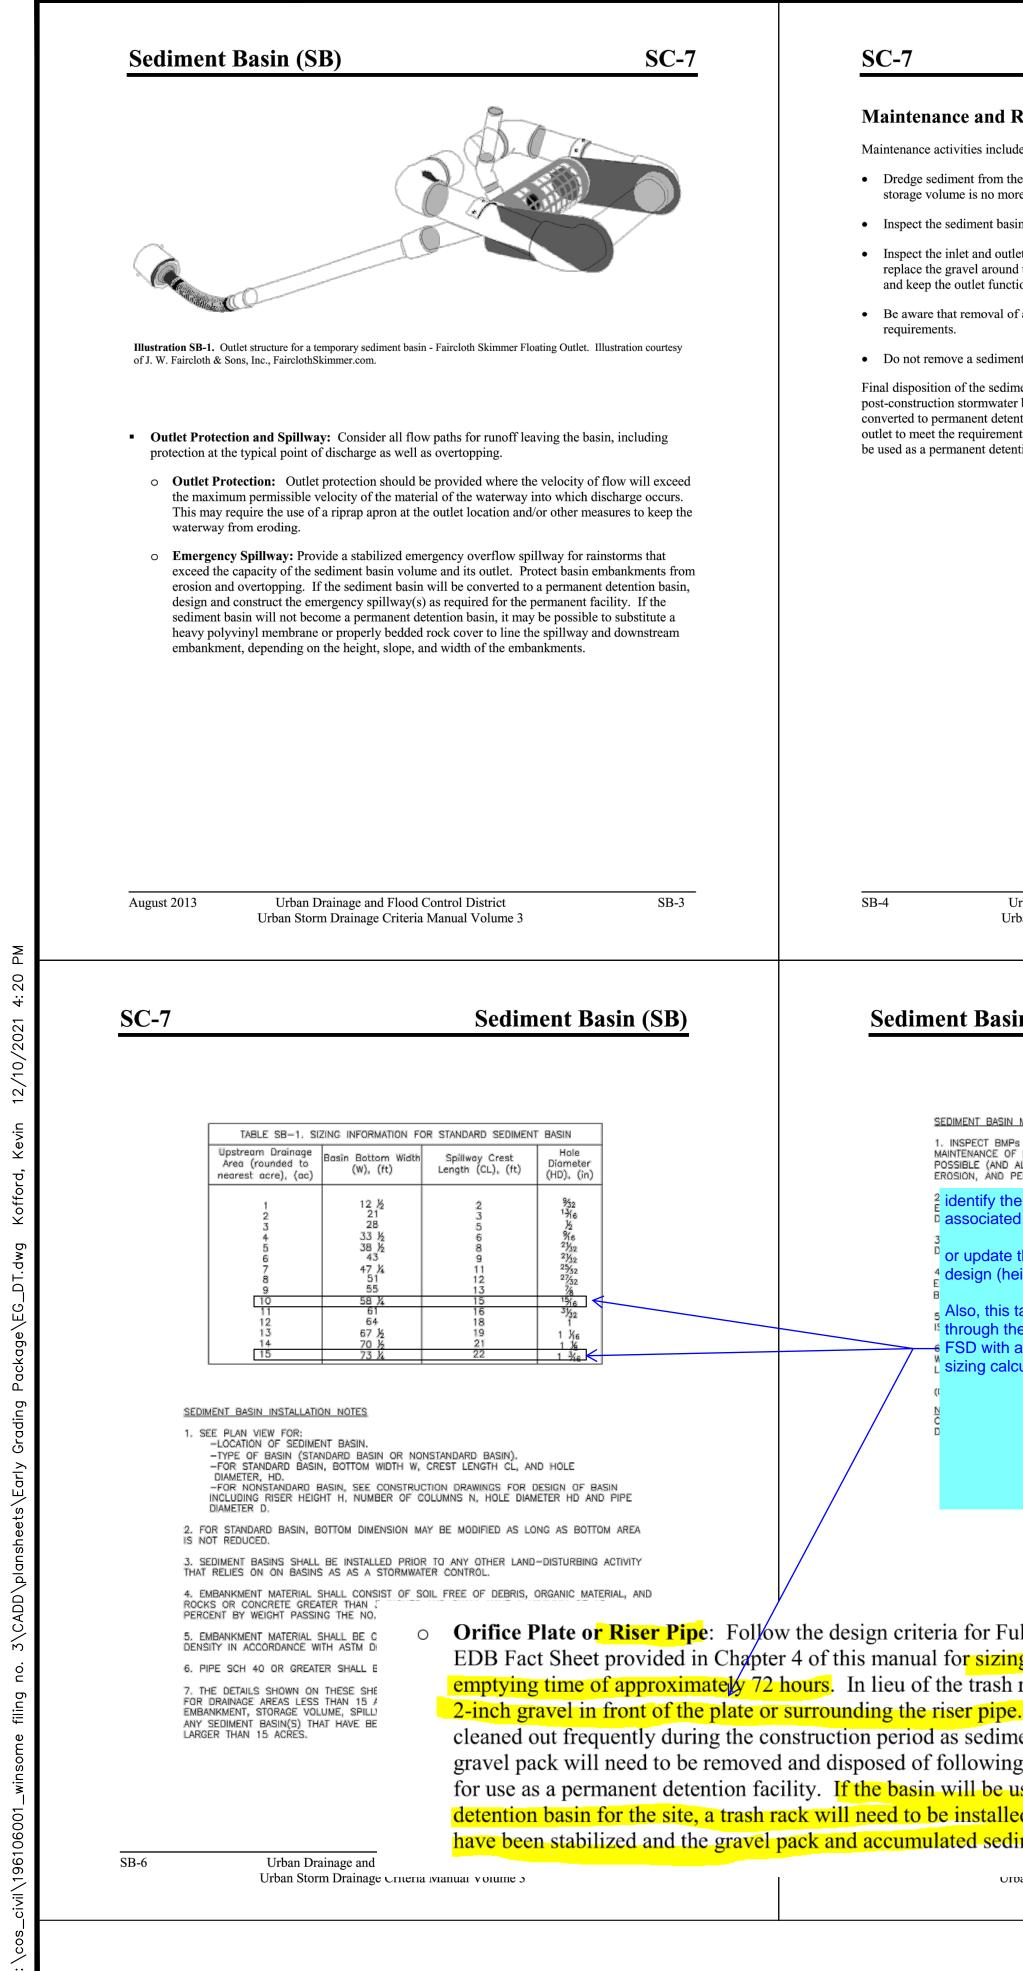

ND MAINTENANCE ARE NECESSARY TO MAINTAIN BMPs IN EFFECTIVE OPERATING CONDITION. INSPECTIONS AND CORRECTIVE MEASURES SHOULD BE DOCUMENTED THOROUGHLY.

3. WHERE BMPs HAVE FAILED, REPAIR OR REPLACEMENT SHOULD BE INITIATED UPON DISCOVERY OF THE FAILURE. 4. INSPECT PVC PIPE ALONG CURB LINE FOR CLOGGING AND DEBRIS. REMOVE OBSTRUCTIONS PROMPTLY.

5. CLEAN MATERIAL FROM PAVED SURFACES BY SWEEPING OR VACUUMING.

NOTE: MANY JURISDICTIONS HAVE BMP DETAILS THAT VARY FROM UDFCD STANDARD DETAILS. DIFFERENCES ARE NOTED. (DETAILS ADAPTED FROM AURORA, COLORADO)

> Urban Drainage and Flood Control District Urban Storm Drainage Criteria Manual Volume 3

November 2010

PROJECT NO. 196106001 SHEET

PRELIMINARY

FOR REVIEW ONL

NOT FOR CONSTRUCTION Kimley »Horn

Kimley-Horn and Associates, Inc

1.15

SP-6







| Sediment Basin (SB)