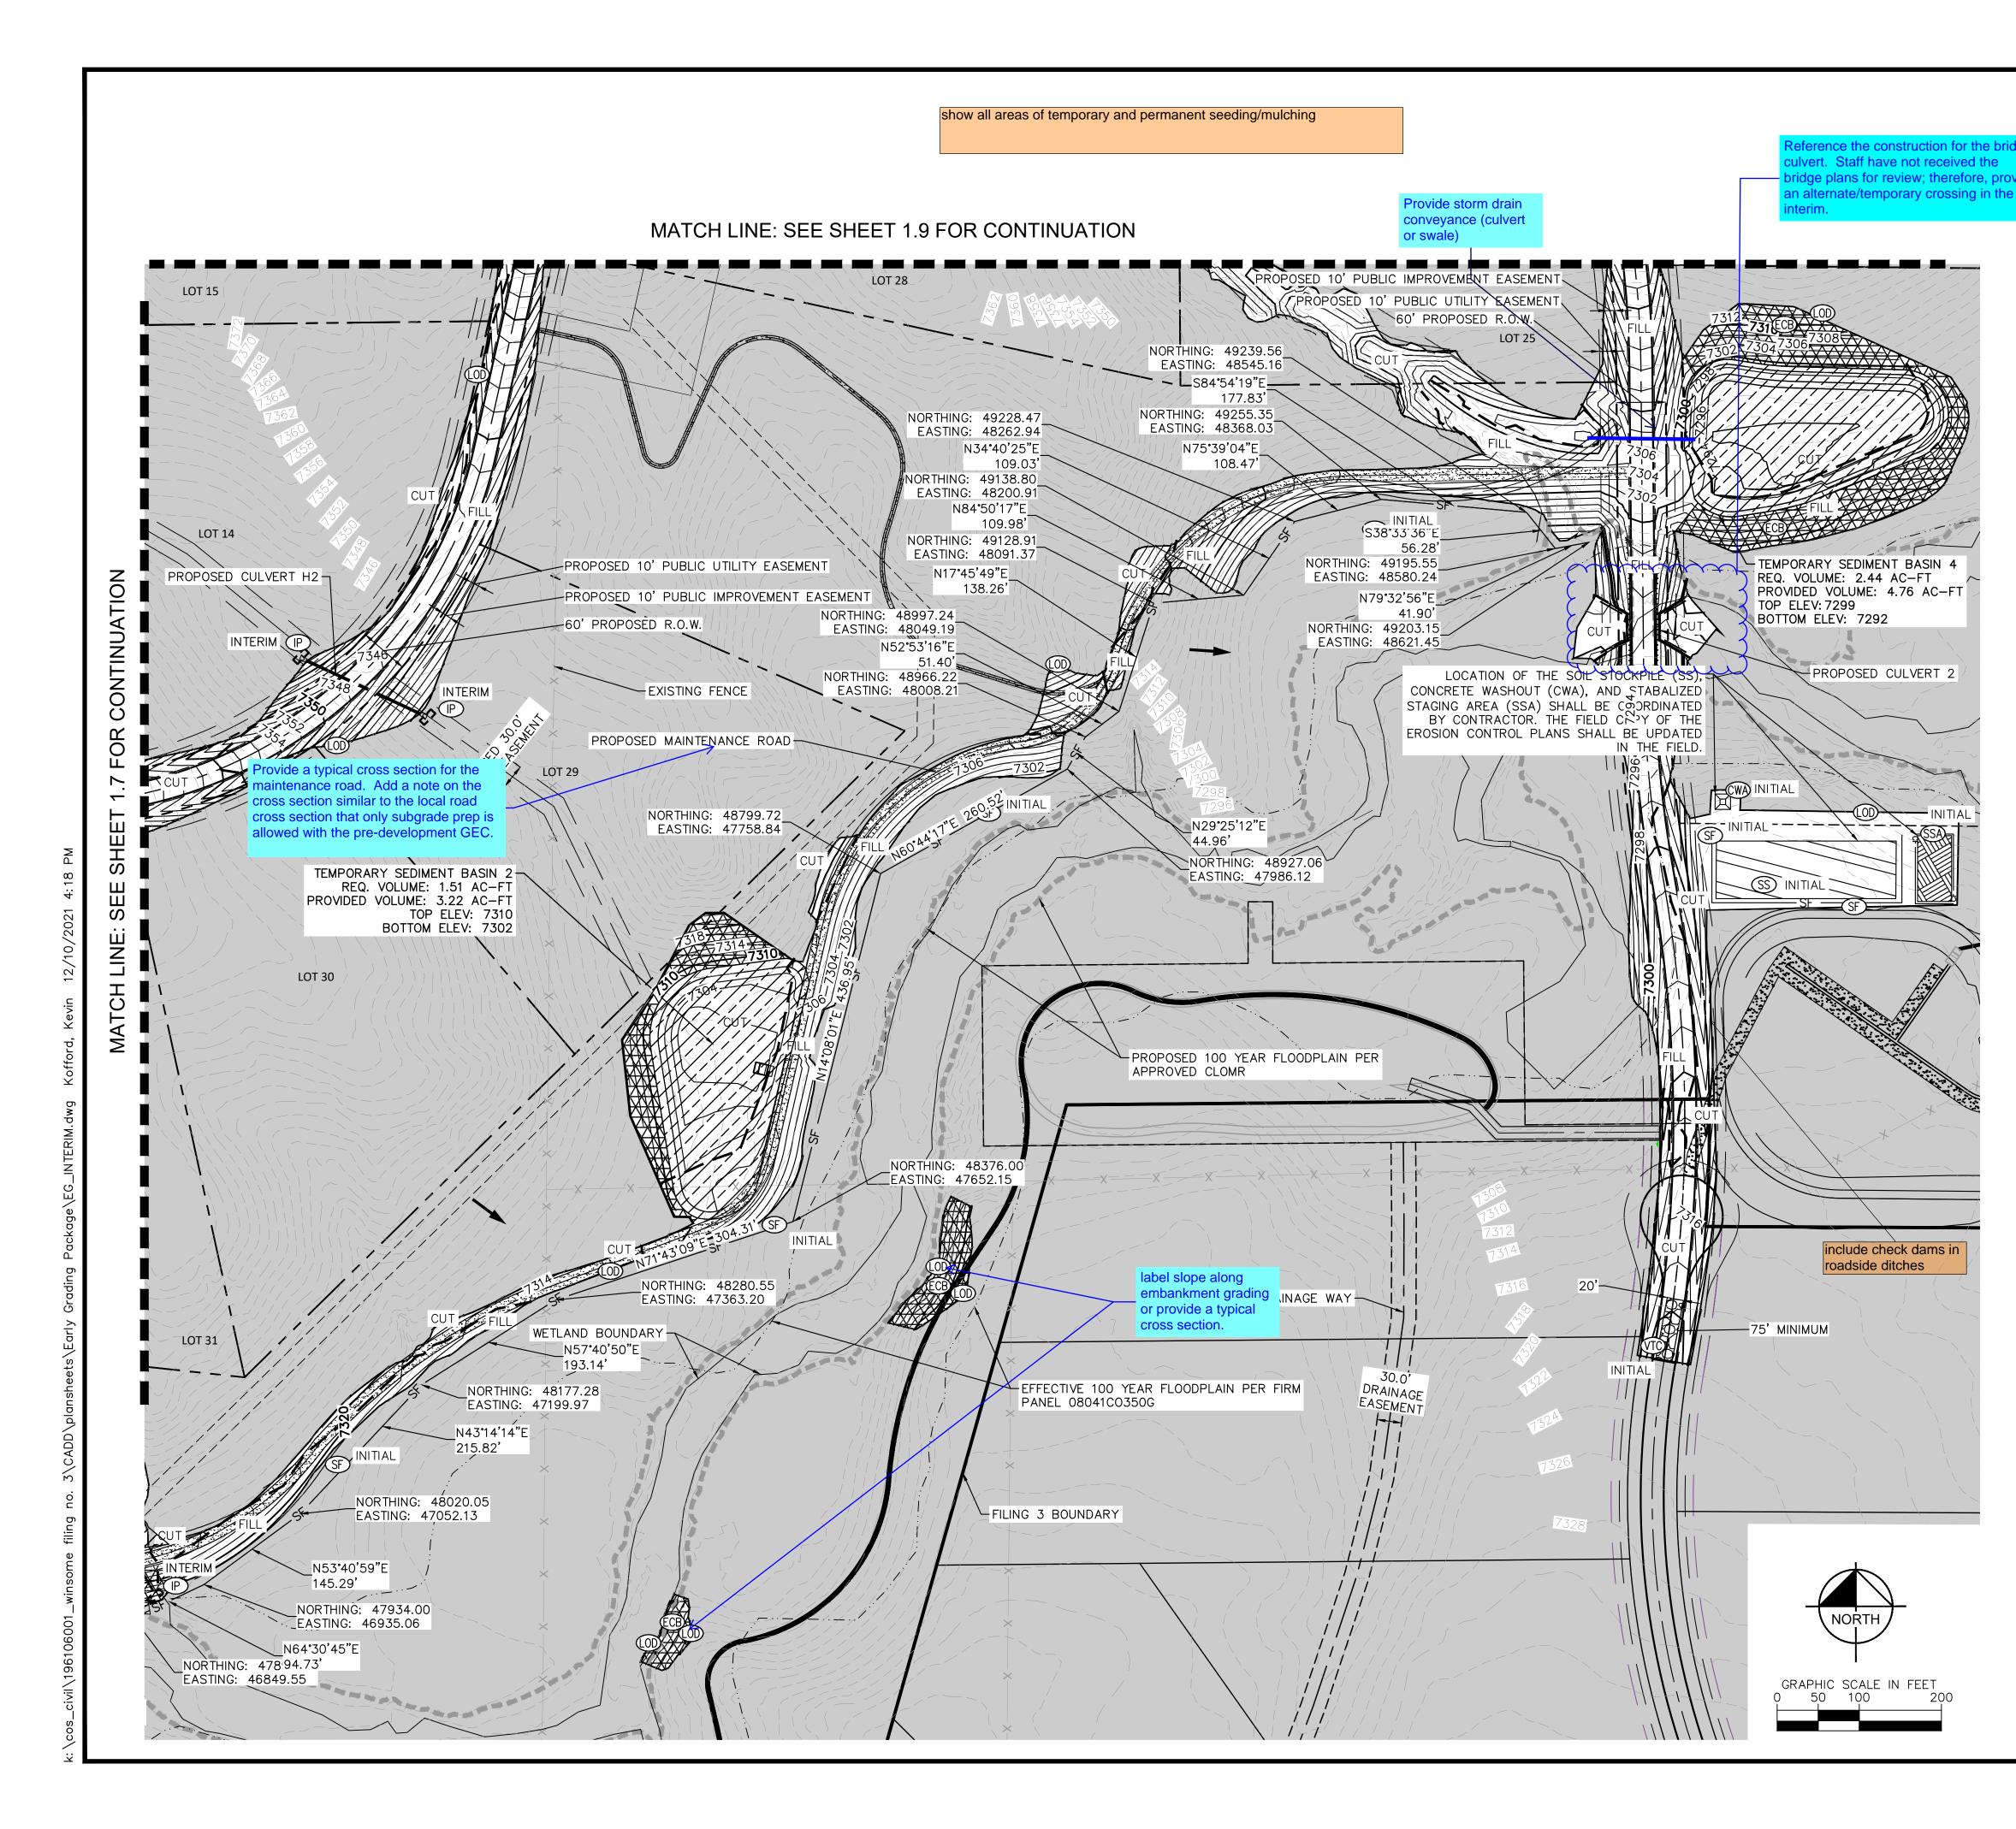

DESCRIPTION OF PERMANENT BMPS: TWO (2) FULL SPECTRUM EXTENDED DETENTION BASIN ONE (1) WATER QUALITY EXTENDED DETENTION BASIN

## LIMITS OF CONSTRUCTION

| ONSITE DISTURBANCE  | = | ±31.60 | ACRES |
|---------------------|---|--------|-------|
| OFFSITE DISTURBANCE | = | ±0.00  | ACRES |
| TOTAL               | = | ±31.60 | ACRES |