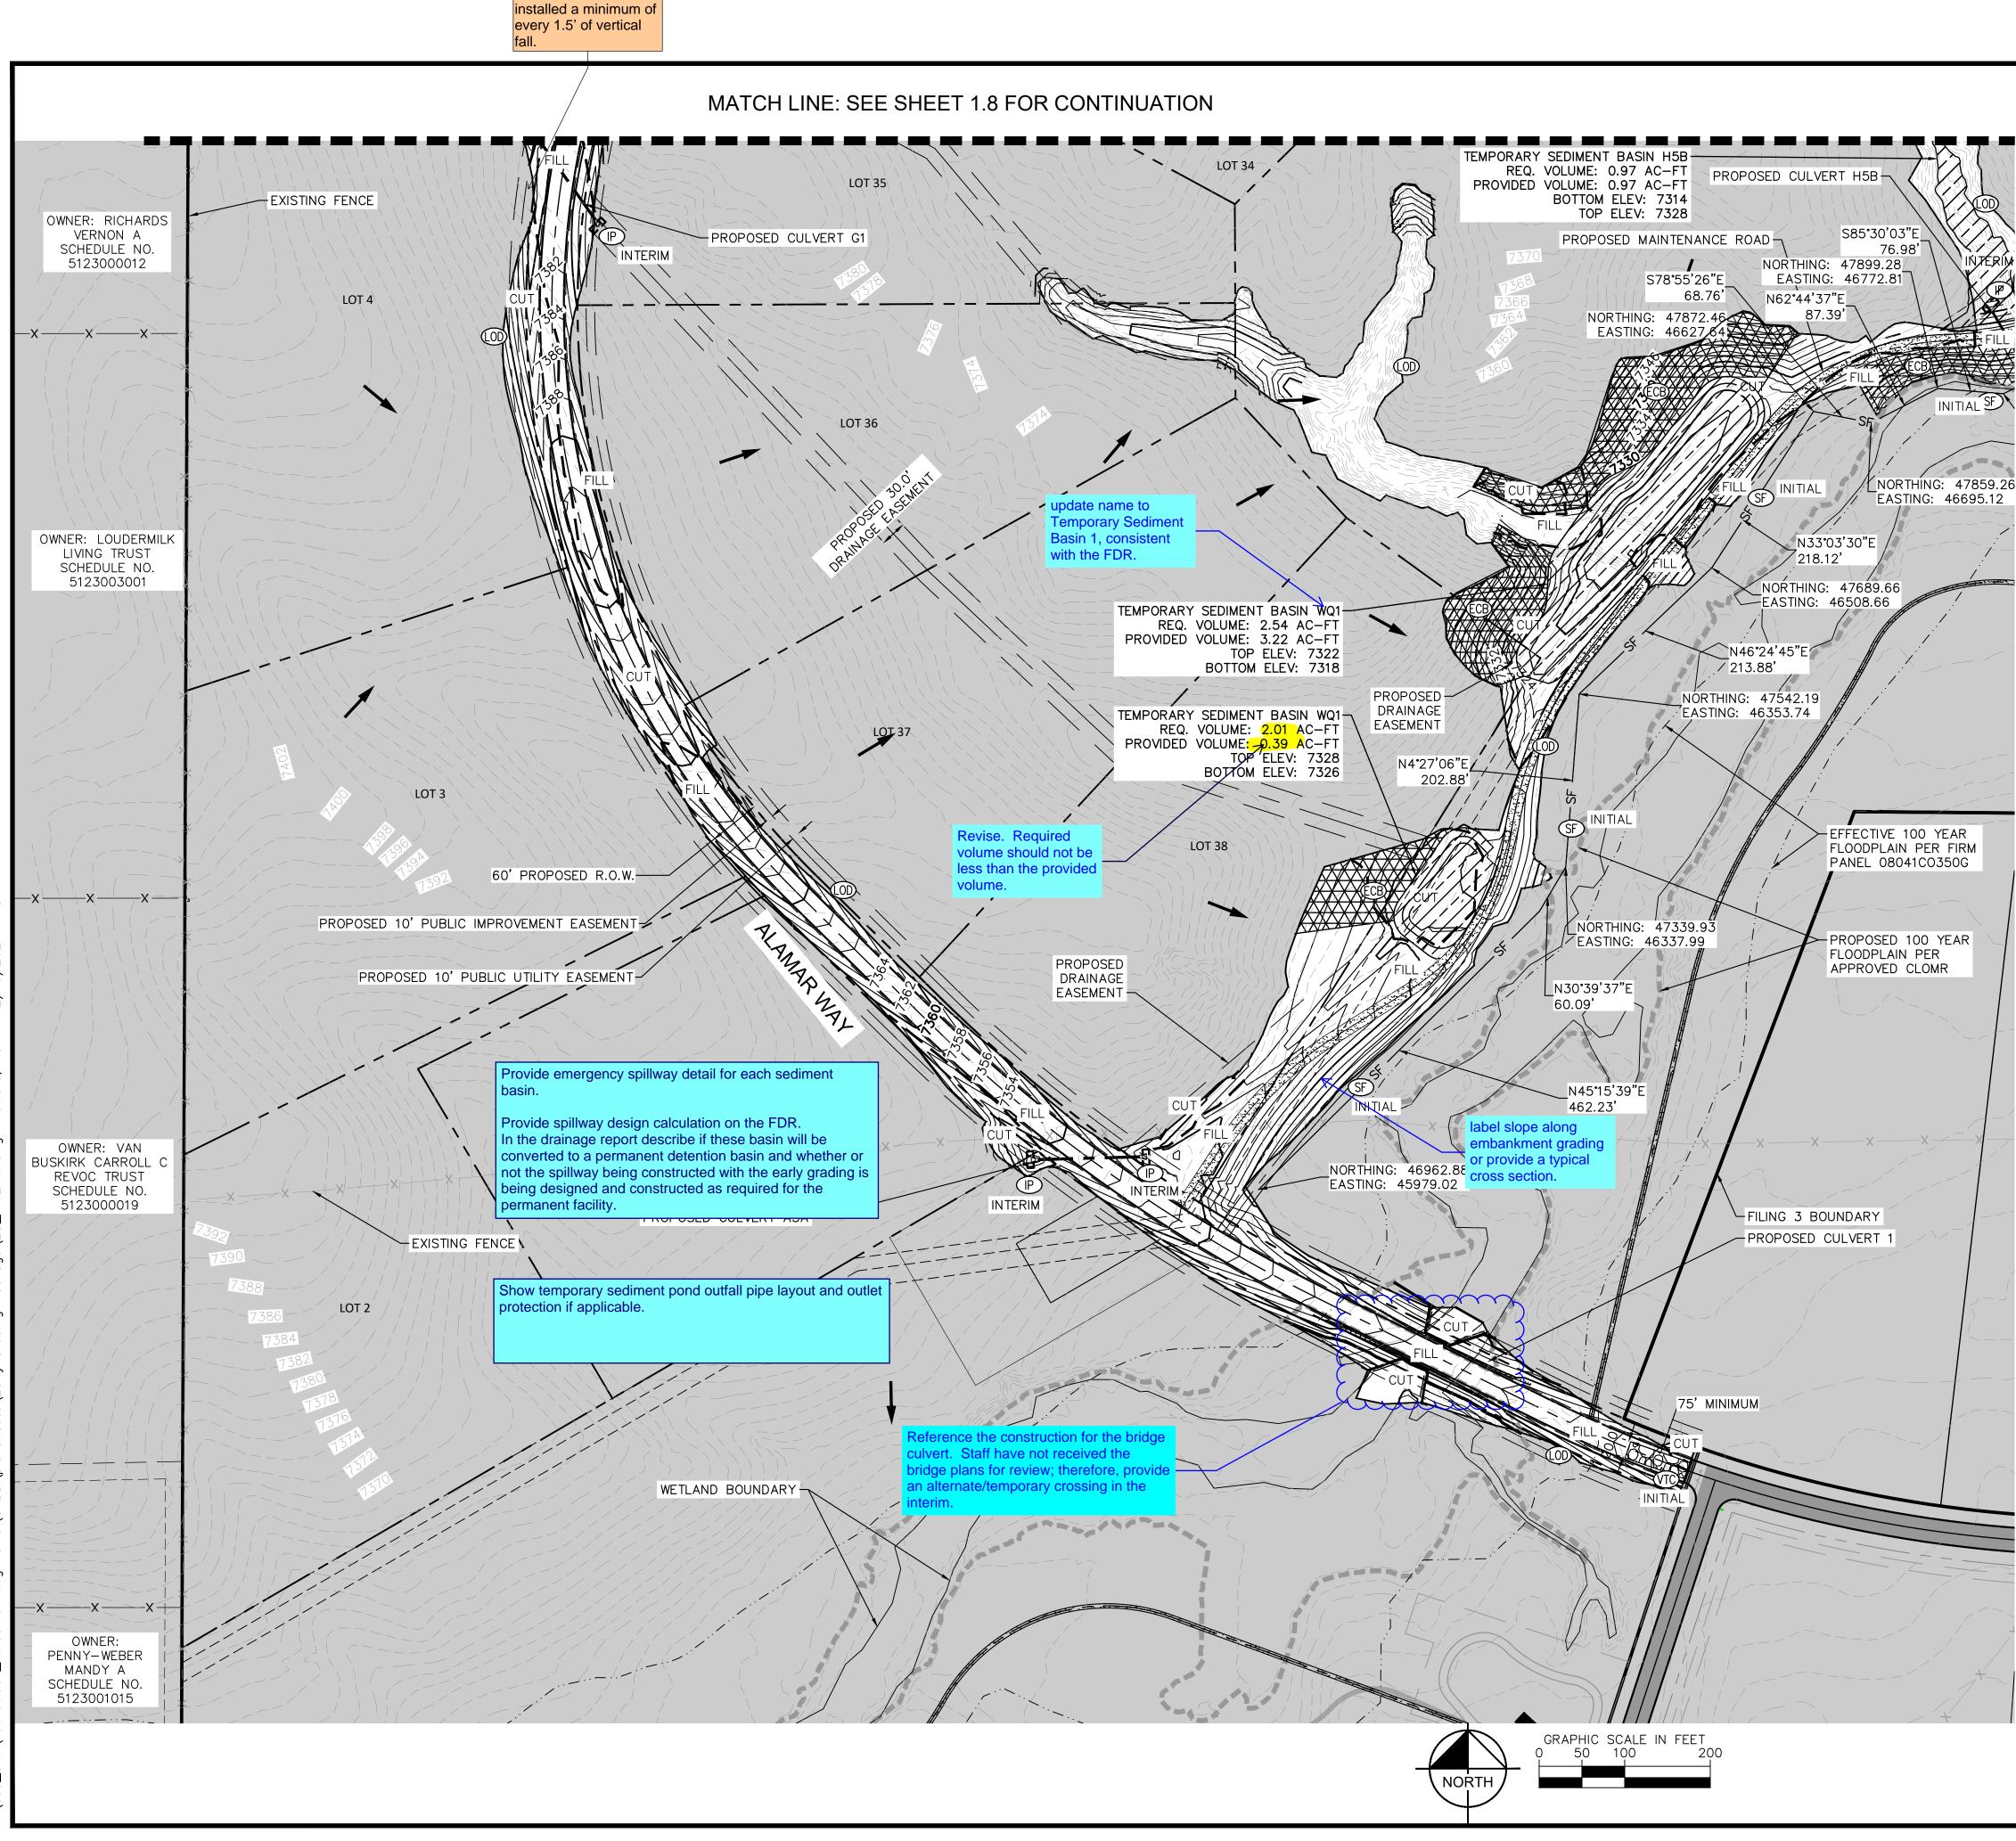

DESCRIPTION OF PERMANENT BMPS: TWO (2) FULL SPECTRUM EXTENDED DETENTION BASIN ONE (1) WATER QUALITY EXTENDED DETENTION BASIN

## LIMITS OF CONSTRUCTION

| ONSITE DISTURBANCE  | = | ±31.60 | ACRES |
|---------------------|---|--------|-------|
| OFFSITE DISTURBANCE | = | ±0.00  | ACRES |
| TOTAL               | = | ±31.60 | ACRES |