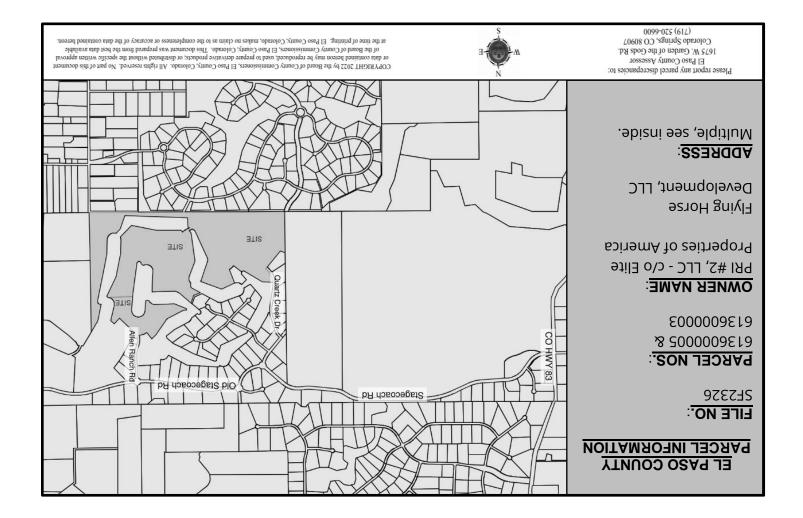

PCD File No.: SF2326, Flying Horse North Filing No. 3

**Project Description:** A Final Plat for 50 single-family residential lots within Filing No. 3 of Flying Horse North. For more information, see the applicant's Letter of Intent within the EDARP project file (link below).

#### **Property Owner(s):**

PRI #2, LLC - c/o Elite Properties of America Flying Horse Development, LLC

# Applicant/Representative:

HR Green Development, LLC – c/o Phil Stuepfert pstuepfert@hrgreen.com (720) 602-4941

Tax ID/Parcel Nos.: 6136000005 & 6136000003

Location of Project: South of Stagecoach and Old Stagecoach Roads, between Quartz Creek Drive and

Allen Ranch Road. South and southeast of the Flying Horse North Golf Course. **Zoning District:** PUD (Planned Unit Development) – PCD File No. PUD162

Land Size: 206.85 acres

View project documents online (EDARP): <a href="https://epcdevplanreview.com/Public/ProjectDetails/192119">https://epcdevplanreview.com/Public/ProjectDetails/192119</a>