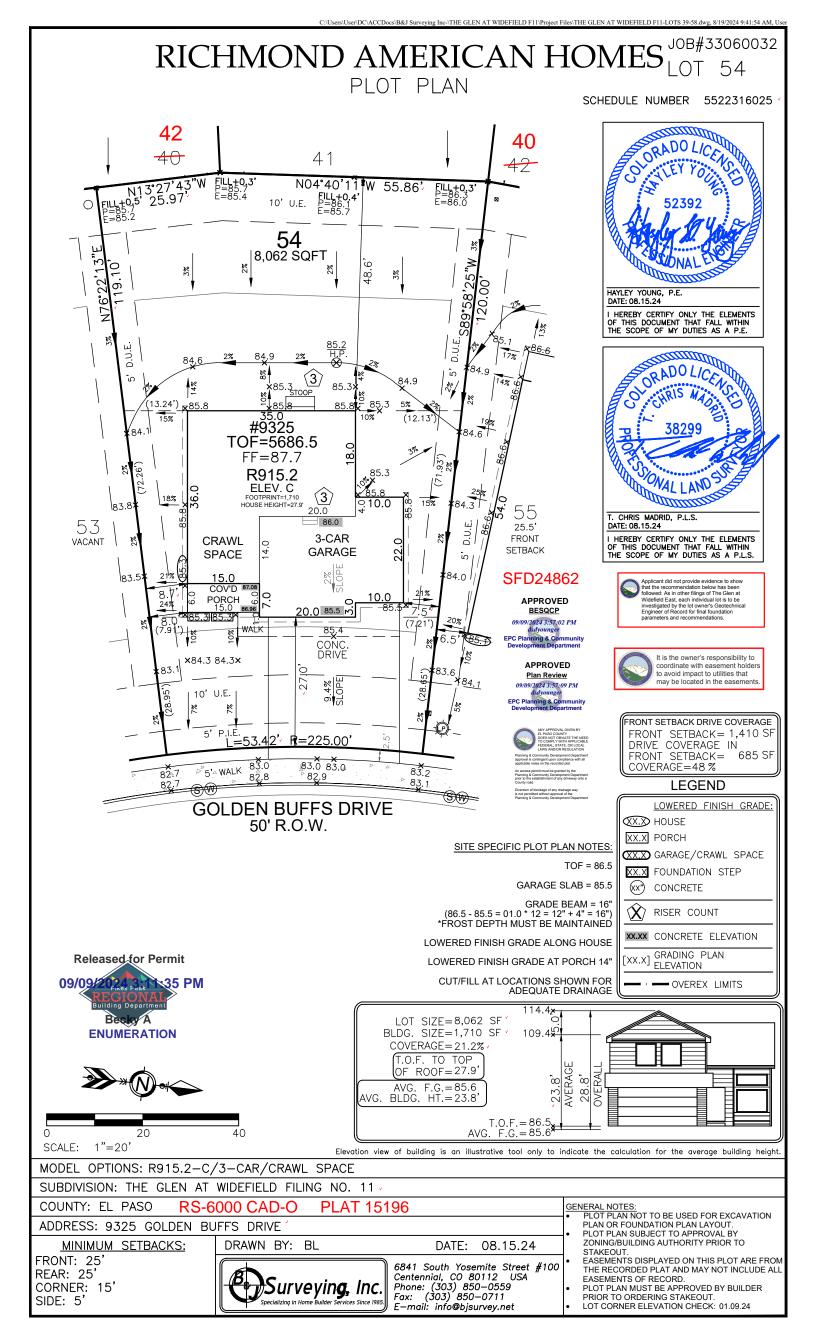

# Address: 9325 GOLDEN BUFFS DR, COLORADO SPRINGS

Plan Track #: 193939

Received: 09-Sep-2024

(BECKYA)