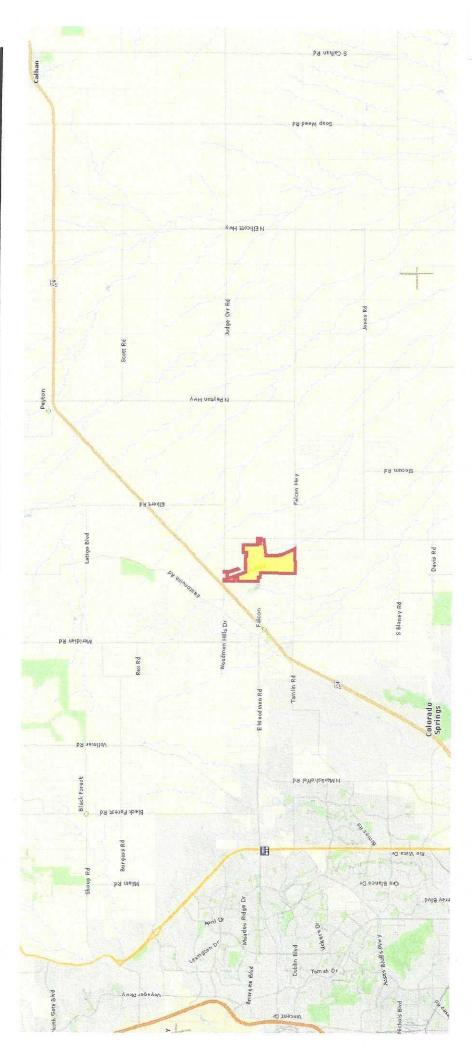

ŕ

- a. El Paso County Assessor's GIS map depicting general location of Meadow Lake Airport from Falcon
- b. El Paso County Assessor's GIS map depicting Meadow Lake Airport
- c. Google Earth overhead view depicting Meadow Lake Airport and associated properties

## 13625 JUDGE ORR RD

SCHEDULE: 430000563 OWNER: MEADOW LAKE AIRPORT ASSOC MEADOW LAKE AIRPORT ASSOC

COPYRIGHT 2010 by the Board of County Commissioners, El Paso County, Colorado. All rights reserved. No part of this document or data contained hereon may be reproduced; used to prepare derivative products; or distributed without the specific written approval of the Board of County Commissioner, El Paso County, Colorado. This document was prepared from the best data available at the time of plotting and is for internal use only. El Paso County, Colorado, makes no claim as to the completeness or accuracy of the data contained hereon.

## Enclosure 1a