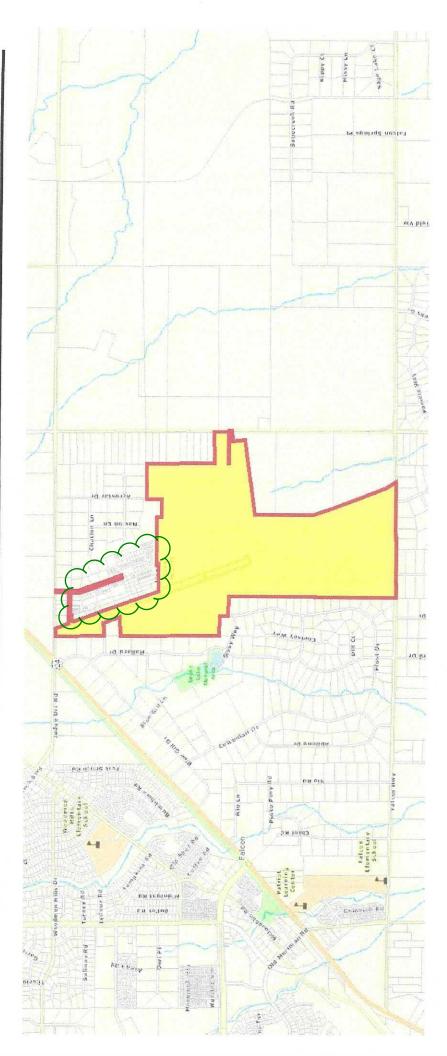

ŕ

- a. El Paso County Assessor's GIS map depicting general location of Meadow Lake Airport from Falcon
- b. El Paso County Assessor's GIS map depicting Meadow Lake Airport
- c. Google Earth overhead view depicting Meadow Lake Airport and associated properties

## 13625 JUDGE ORR RD

SCHEDULE: 430000563 OWNER: MEADOW LAKE AIRPORT ASSOC MEADOW LAKE AIRPORT ASSOC

COPYRIGHT 2010 by the Board of County Commissioners, El Paso County, Colorado. All rights reserved. No part of this document or data contained hereon may be reproduced; used to prepare derivative products; or distributed without the specific written approval of the Board of County Commissioner, El Paso County, Colorado. This document was prepared from the best data available at the time of plotting and is for internal use only. El Paso County, Colorado, makes no claim as to the completeness or accuracy of the data contained hereon.

## Enclosure 1b

Clar 14