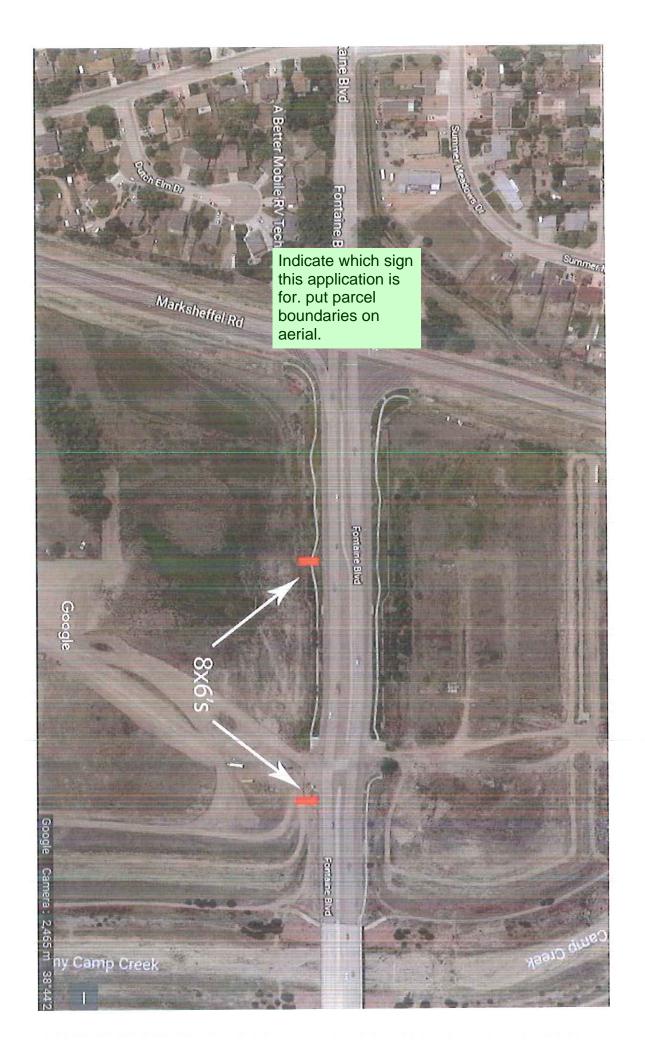

4169 Sinton Rd. Cotorado Springs, CO 50907

T 719.302.5144 F 719.571.9414

ASPEN VIEW HOMES

LOCATION: SOUTH LINE OF FONTAINE, EAST OF MARKSHEFFEL

FILE NAME::

PRUJEUI NAIVIE. LORSON RANCH

ACCOUNT MANAGER: AVH LR 8 X 6 (SOUTH LINE OF FONTAINE EAST OF MARK SHEFFEL) JEAN WHITE

## dsdkendall (1)

Subject: Text Box Page Label: 2 Author: dsdkendall

Date: 8/23/2018 2:38:24 PM

Color:

Indicate which sign this application is for. put parcel boundaries on aerial.