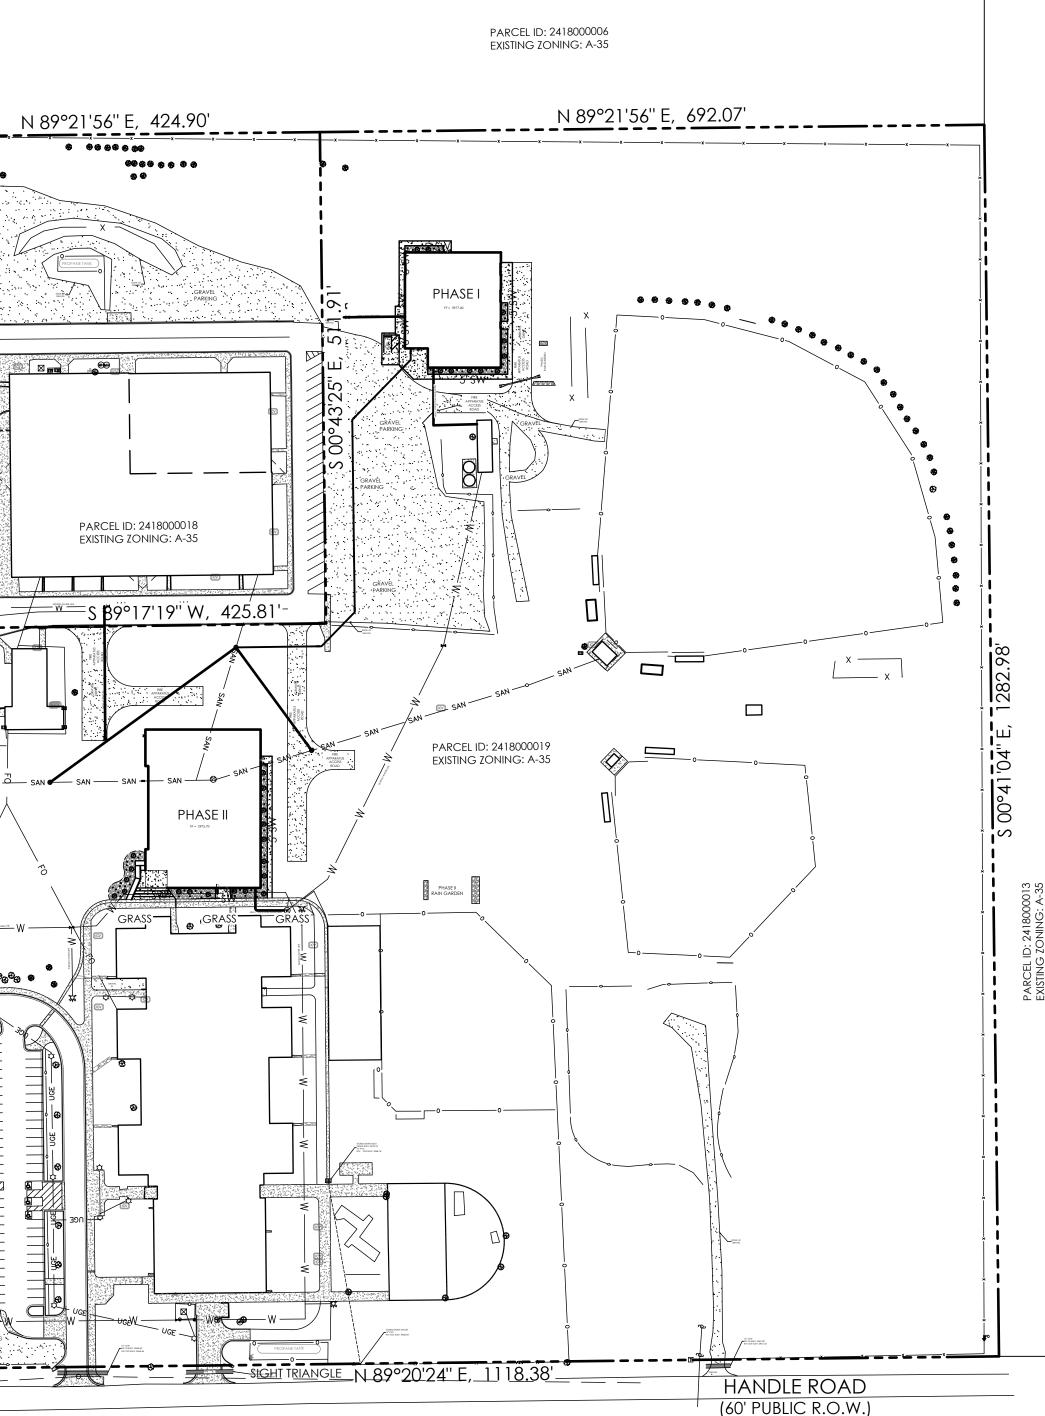

# ALTERNATIVE LANDSCAPE PLAN ELLICOTT SCHOOL ADDITION - 2 BUILDINGS

LOCATED IN THE SOUTHWEST QUARTER OF SECTION 18, TOWNSHIP 14 SOUTH, RANGE 62 WEST OF THE 6TH PRINCIPAL MERIDIAN, EL PASO COUNTY, COLORADO

### SITE DATA

CONSTRUCTION SCHEDULE START: FALL 2022 FINISH: SPRING 2023

TAX SCHEDULE NO. 2418000019 2418000018

PROPERTY ADDRESS 399 S ELLICOTT HIGHWAY, CALHAN, CO 80808

375 S ELLICOTT HIGHWAY, CALHAN, CO 80808

PARCEL SIZE 32.93 ACRES

Please include: -required vs provided plant count

CLIMATE ZONE: PLAINS PLANT COMMUNITIES: PLAINS AND LOWER ELEVATION RIPARIAN