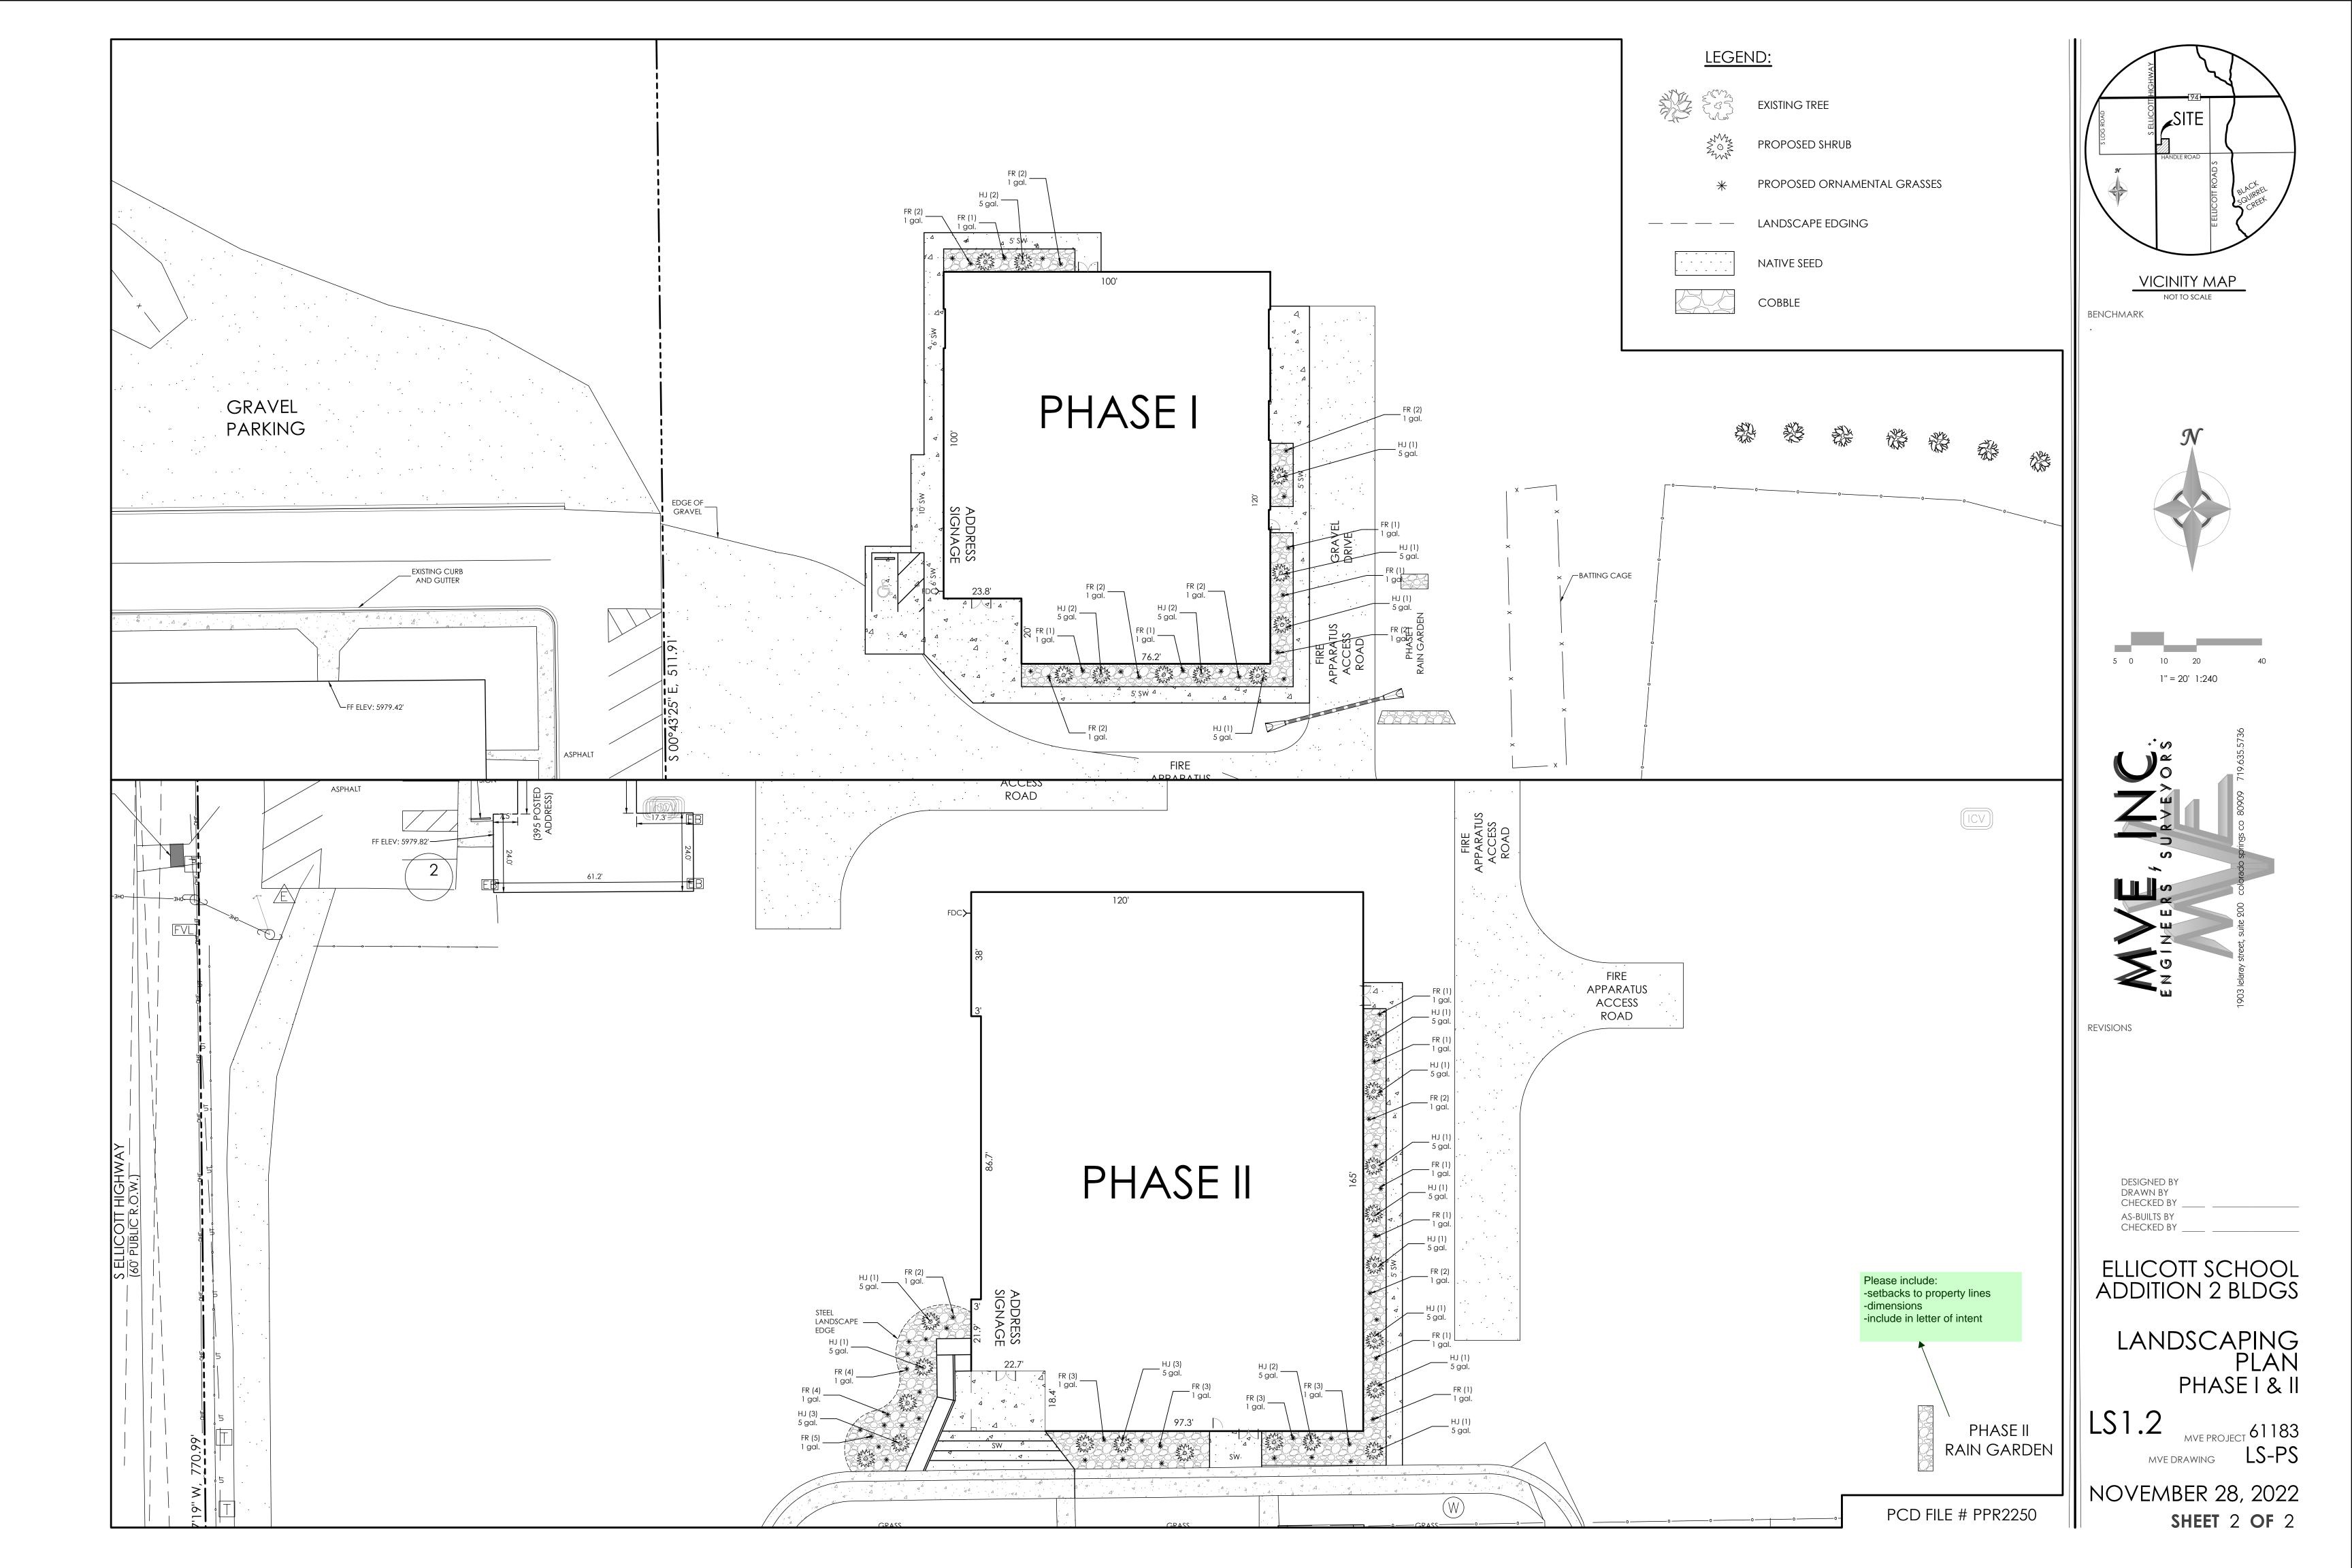

### ABBREVIATION LEGEND

| R.O.W. | RIGHT-OF-WAY |
|--------|--------------|
| SF     | SQUARE FOOT  |
| SW     | SIDEWALK     |
| UTIL   | UTILITY      |

|                                                | LEGENI                                                                                                                 | $\supset$                      |                                             |                                                 | SIGHT TRIANGLE                                                                                                        |
|------------------------------------------------|------------------------------------------------------------------------------------------------------------------------|--------------------------------|---------------------------------------------|-------------------------------------------------|-----------------------------------------------------------------------------------------------------------------------|
|                                                | PROPERTY LINE                                                                                                          | _                              |                                             |                                                 | NANG                                                                                                                  |
|                                                | EASEMENT LINE                                                                                                          |                                |                                             |                                                 |                                                                                                                       |
|                                                |                                                                                                                        |                                |                                             |                                                 |                                                                                                                       |
|                                                | BUILDING SETBACK LINE                                                                                                  |                                |                                             |                                                 | N 89°21'56'' E, 4                                                                                                     |
|                                                | ADJACENT PROPERTY LINE                                                                                                 |                                |                                             |                                                 | 00000 00000 0000 0000 0000 0000 00000 0000                                                                            |
| EXISTING                                       |                                                                                                                        | PROPOSED                       |                                             |                                                 |                                                                                                                       |
| <b>- — — —</b> 5985 <b>— — — –</b>             | INDEX CONTOUR                                                                                                          |                                | INDEX CONTOUR                               |                                                 | X                                                                                                                     |
|                                                | INTERMEDIATE CONTOUR                                                                                                   |                                | INTERMEDIATE CONTOUR                        |                                                 | GRAVE PARKING                                                                                                         |
|                                                | CONCRETE AREA                                                                                                          |                                | CONCRETE AREA                               |                                                 |                                                                                                                       |
|                                                | GRAVEL AREA                                                                                                            |                                | GRAVEL AREA                                 |                                                 | RIANGLE                                                                                                               |
|                                                | CURB AND GUTTER                                                                                                        |                                | CURB AND GUTTER                             |                                                 |                                                                                                                       |
|                                                | BUILDING/                                                                                                              |                                | BUILDING/                                   |                                                 |                                                                                                                       |
|                                                | BUILDING OVERHANG                                                                                                      |                                | BUILDING OVERHANG<br>DECK                   | 000024<br>5: A-35                               |                                                                                                                       |
|                                                | RETAINING WALL - SOLID/                                                                                                |                                | RETAINING WALL - SOLID                      | PARCEL ID: 3413000024<br>EXISTING ZONING: A-35  |                                                                                                                       |
| • ~~~~~~~~~~~                                  | ROCK                                                                                                                   |                                | ROCK                                        | RCEL ID                                         |                                                                                                                       |
|                                                | SIGN                                                                                                                   | <del></del>                    | SIGN                                        | PAR                                             | PARCEL ID: 241<br>EXISTING ZONIN                                                                                      |
| B<br>O                                         | BOLLARD                                                                                                                | °,                             | BOLLARD                                     |                                                 |                                                                                                                       |
| <u> </u>                                       | WOOD FENCE                                                                                                             | 2515 LARAMIE DRIVE             | Building Address                            |                                                 |                                                                                                                       |
| 0                                              | CHAIN LINK FENCE                                                                                                       | ( <i>,</i>                     | UNIT ADDRESS                                |                                                 |                                                                                                                       |
| X                                              | BARBED WIRE FENCE                                                                                                      |                                | FIRE LANE                                   |                                                 | TRIANG                                                                                                                |
|                                                | WATER MAIN                                                                                                             | 12" PVC WATER MAIN<br>(PUBLIC) | WATER MAIN                                  |                                                 |                                                                                                                       |
|                                                | WATER SERVICE LINE                                                                                                     | 1 1/2" HDPE WATER SERVICE      | WATER SERVICE LINE                          |                                                 |                                                                                                                       |
| W                                              |                                                                                                                        |                                | WATER VALVE                                 |                                                 |                                                                                                                       |
| G 859-B W                                      |                                                                                                                        | HID A                          | FIRE HYDRANT                                |                                                 | SIGHT I SAN                                                                       |
|                                                | SANITARY SEWER MAIN                                                                                                    |                                | SANITARY SEWER MAIN                         |                                                 |                                                                                                                       |
|                                                | SANITARY SEWER SERVICE LINE                                                                                            | MH-1                           | SANITARY SEWER SERVICE LINE                 |                                                 |                                                                                                                       |
| <u> </u>                                       | SANITARY SEWER MANHOLE                                                                                                 |                                | SANITARY SEWER MANHOLE                      |                                                 |                                                                                                                       |
|                                                | SANITARY SEWER CLEANOUT                                                                                                |                                | SANITARY SEWER CLEANOUT/<br>DOUBLE CLEANOUT |                                                 |                                                                                                                       |
|                                                | EXISTING TREE                                                                                                          | NMX<br>ON                      | PROPOSED SHRUB                              |                                                 |                                                                                                                       |
|                                                |                                                                                                                        | *                              | PROPOSED ORNAMENTAL GRASSES                 | 000025<br>3: A-35                               |                                                                                                                       |
|                                                | -                                                                                                                      |                                | LANDSCAPE EDGING                            | PARCEL ID: 3413000025<br>EXISTING ZONING: A-35  |                                                                                                                       |
|                                                |                                                                                                                        |                                | NATIVE SEED                                 | PAR<br>EXIS                                     |                                                                                                                       |
|                                                |                                                                                                                        |                                | COBBLE                                      |                                                 |                                                                                                                       |
| PI ANTIN                                       | IG DETAILS                                                                                                             |                                |                                             | _                                               |                                                                                                                       |
|                                                |                                                                                                                        |                                |                                             | _                                               |                                                                                                                       |
| GROUNDCOV<br>2. UNDISTU<br>3. KEEP PL          | ED AGED MULCH 3" DEEP FOR PER<br>ER.<br>JRBED SOIL.<br>LANTS MOIST AND SHADED UNTIL P<br>GROUNDCOVER AND PERENNIALS LE | LANTING.                       |                                             |                                                 |                                                                                                                       |
| 5. SOIL TO<br>6. IN CLAY                       | BE WELL CULTIVATED TO A MINIMU<br>SOIL WORK INTO TOP SOIL AND O<br>EC FOR RATIO AND QUANTITY.                          | IM DEPTH OF 6".                |                                             | ·                                               |                                                                                                                       |
| 7. IN SAND<br>MANURE.                          | WORK IN TOPSOIL, ORGANIC COMF                                                                                          | OST AND AGED                   |                                             |                                                 | SIGHT-TRIANGLE                                                                                                        |
|                                                | EC FOR RATION AND QUANTITY.<br>ANT SCHEDULE FOR SPACING.                                                               |                                |                                             |                                                 |                                                                                                                       |
| (1) Perenni                                    | ial & Groundcover Plan                                                                                                 | ting Notes                     |                                             |                                                 | N, SPECIFICATIONS, NOTES & REFERENCES:                                                                                |
| $\smile$                                       |                                                                                                                        |                                |                                             | REFERENCE URB<br>URBAN STORM [                  | AN DRAINAGE AND FLOOD CONTROL DISTRICT (UDFCD),<br>DRAINAGE CRITERIA MANUAL VOLUME 3, SECTION T-3, FOR F              |
|                                                |                                                                                                                        |                                |                                             |                                                 | ARDEN DETAILS AND SPECIFICATIONS AS IDENTIFIED.<br>IEDIA (BY WEIGHT, USE 3-5% ORGANIC MATERIAL; 95-97%<br>MEDIA SAND) |
| PLANT TOP OF ROOTBALL<br>FLUSH WITH TOP OF     | WYYE -3" DEPTH A                                                                                                       |                                |                                             | <ul> <li>ORGANIC<br/>MONTHS</li> </ul>          | <u>C MATERIAL</u> - LOOSELY PACKED, SHREDDED MULCH - AGED 6<br>(MIN.)                                                 |
| SURROUNDING GRADE                              |                                                                                                                        |                                |                                             | • <u>pH</u> - 6.8-7                             | <u>G MEDIA SAND</u> - PER SOIL MATERIAL GRADATION TABLE<br>.5<br><u>N</u> - 15 ppm (MAX)                              |
| KEEP PLANTS MOIST AND<br>SHADED UNTIL PLANTING |                                                                                                                        |                                |                                             | <ul> <li>PHOSPHC</li> <li>SALINITY -</li> </ul> | <u>- PRUS</u> - 15 ppm (MAX)<br>- 6 mmhos/cm (MAX)<br>- 5 Elect Plants That are drought resistant and thrive          |

### PLANTING SCHEDULE

| V. | QTY. | BOTANICAL NAME | COMMON NAME | Mature<br>Height/<br>Width | Planting<br>Size |
|----|------|----------------|-------------|----------------------------|------------------|
| S  |      |                |             |                            |                  |

|                           | 28 | JUNIPERUS HORIZONTALIS<br>'HUGHES'          | HUGHES JUNIPER     | 1-2'<br>5-6'    | 5 gal. |  |
|---------------------------|----|---------------------------------------------|--------------------|-----------------|--------|--|
| MENTAL GRASSES/PERENNIALS |    |                                             |                    |                 |        |  |
|                           | 56 | CALAMAGROSTIS ACUTIFLORA<br>'KARL FOERSTER' | FEATHER REED GRASS | 4-5'<br>18-24'' | 1 gal. |  |