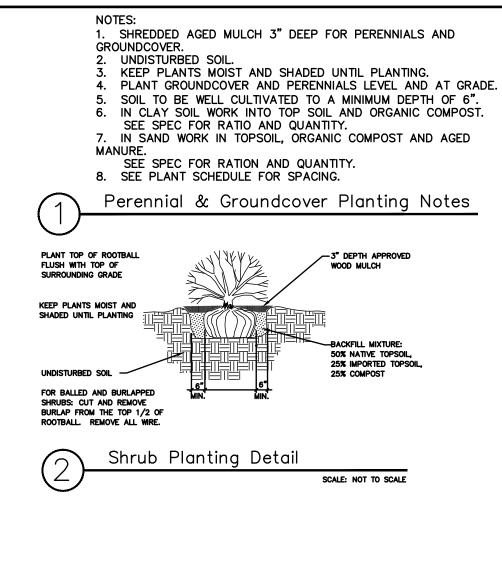

| PARCEL ID: 3413000025<br>EXISTING ZONING: A-35 | SIGHT 1        |
|                                            |                                 |                                         | NATIVE SEED                                 | БА<br>ЕХІ                                      | SIGHT TRIANGLE |
|                                            |                                 |                                         | COBBLE                                      |                                                |                |
|                                            |                                 |                                         | RAIN GARDEN FILTER MEDIA                    |                                                |                |

## PLANTING DETAILS





SIGHT TRIANGLE



# ALTERNATIVE LANDSCAPE PLAN ELLICOTT SCHOOL ADDITION - 2 BUILDINGS

LOCATED IN THE SOUTHWEST QUARTER OF SECTION 18, TOWNSHIP 14 SOUTH, RANGE 62 WEST OF THE 6TH PRINCIPAL MERIDIAN, EL PASO COUNTY, COLORADO



### RAIN GARDEN SEED MIX TABLE GROWING MEE STANDARD SIEVE SIZE 3/8" (9.5 mm) NO. 4 (4.75 mm) NO.8 (2.36 mm) NO. 16 (1.18 mm) NO. 30 (600 um) NO. 50 (300 um) NO. 100 (150 um) LESS THAN 1.5% ORGA

| edia sand' |                                                       | RAIN GARDEN SEED MIX TABLE                  |                        |  |
|------------|-------------------------------------------------------|---------------------------------------------|------------------------|--|
|            |                                                       | (SOURCE: UDFC