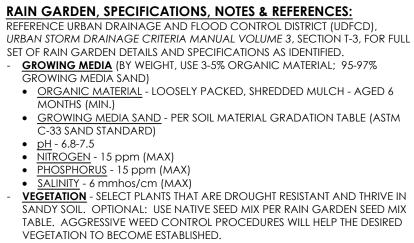

### RAIN GARDEN SEED MIX TABLE GROWING MEE STANDARD SIEVE SIZE 3/8" (9.5 mm) NO. 4 (4.75 mm) NO.8 (2.36 mm) NO. 16 (1.18 mm) NO. 30 (600 um) NO. 50 (300 um) NO. 100 (150 um) LESS THAN 1.5% ORGA

| edia sand' |                                                       | RAIN GARDEN SEED MIX TABLE                  |                        |  |
|------------|-------------------------------------------------------|---------------------------------------------|------------------------|--|
|            |                                                       | (SOURCE: UDFCD BIORETENTION (RG) TABLE B-3) |                        |  |
| % PASSING  |                                                       | COMMON NAME                                 | LB/AC PLS <sup>2</sup> |  |
|            | SAND BLUESTEM                                         | 3.5                                         |                        |  |
|            | SIDEOATS GRAMA                                        | 3                                           |                        |  |
|            | 100                                                   | PRAIRIE SANDREED                            | 3                      |  |
|            | 95 - 100                                              | INDIAN RICEGRASS                            | 3                      |  |
|            | 80 - 100                                              | SWITCHGRASS                                 | 4                      |  |
|            | 50 - 85                                               | WESTERN WHEATGRASS                          | 3                      |  |
|            | 25 - 60                                               | LITTLE BLUESTEM                             | 3                      |  |
|            | 10 - 30                                               | <b>ALKALI SACATON</b>                       | 3                      |  |
|            | 2 - 10                                                | SAND DROPSEED                               | 3                      |  |
| ^          | NIC MATERIAL                                          | TOTAL                                       | 27.5                   |  |
|            | <sup>7</sup> SEE UDFCD TABLE B-3 FOR SCIENTIFIC NAMES |                                             |                        |  |
|            |                                                       |                                             |                        |  |

AND WILDFLOWER MIX OPTION  $^{2}$ PLS = PURE LIVE SEED

OWNER ELLICOTT SCHOOL DISTRICT NO 22 322 S ELLICOTT HIGHWAY, CALHAN, CO 80808 (719) 683-2700 INFO@ESD22.ORG

DEVELOPER ED GREEN CONSTRUCTION 1180 TRANSIT DR. COLORADO SPRINGS, CO 80903 (719) 475-0922 JOSH@EDGREENCONSTRUCTION.COM