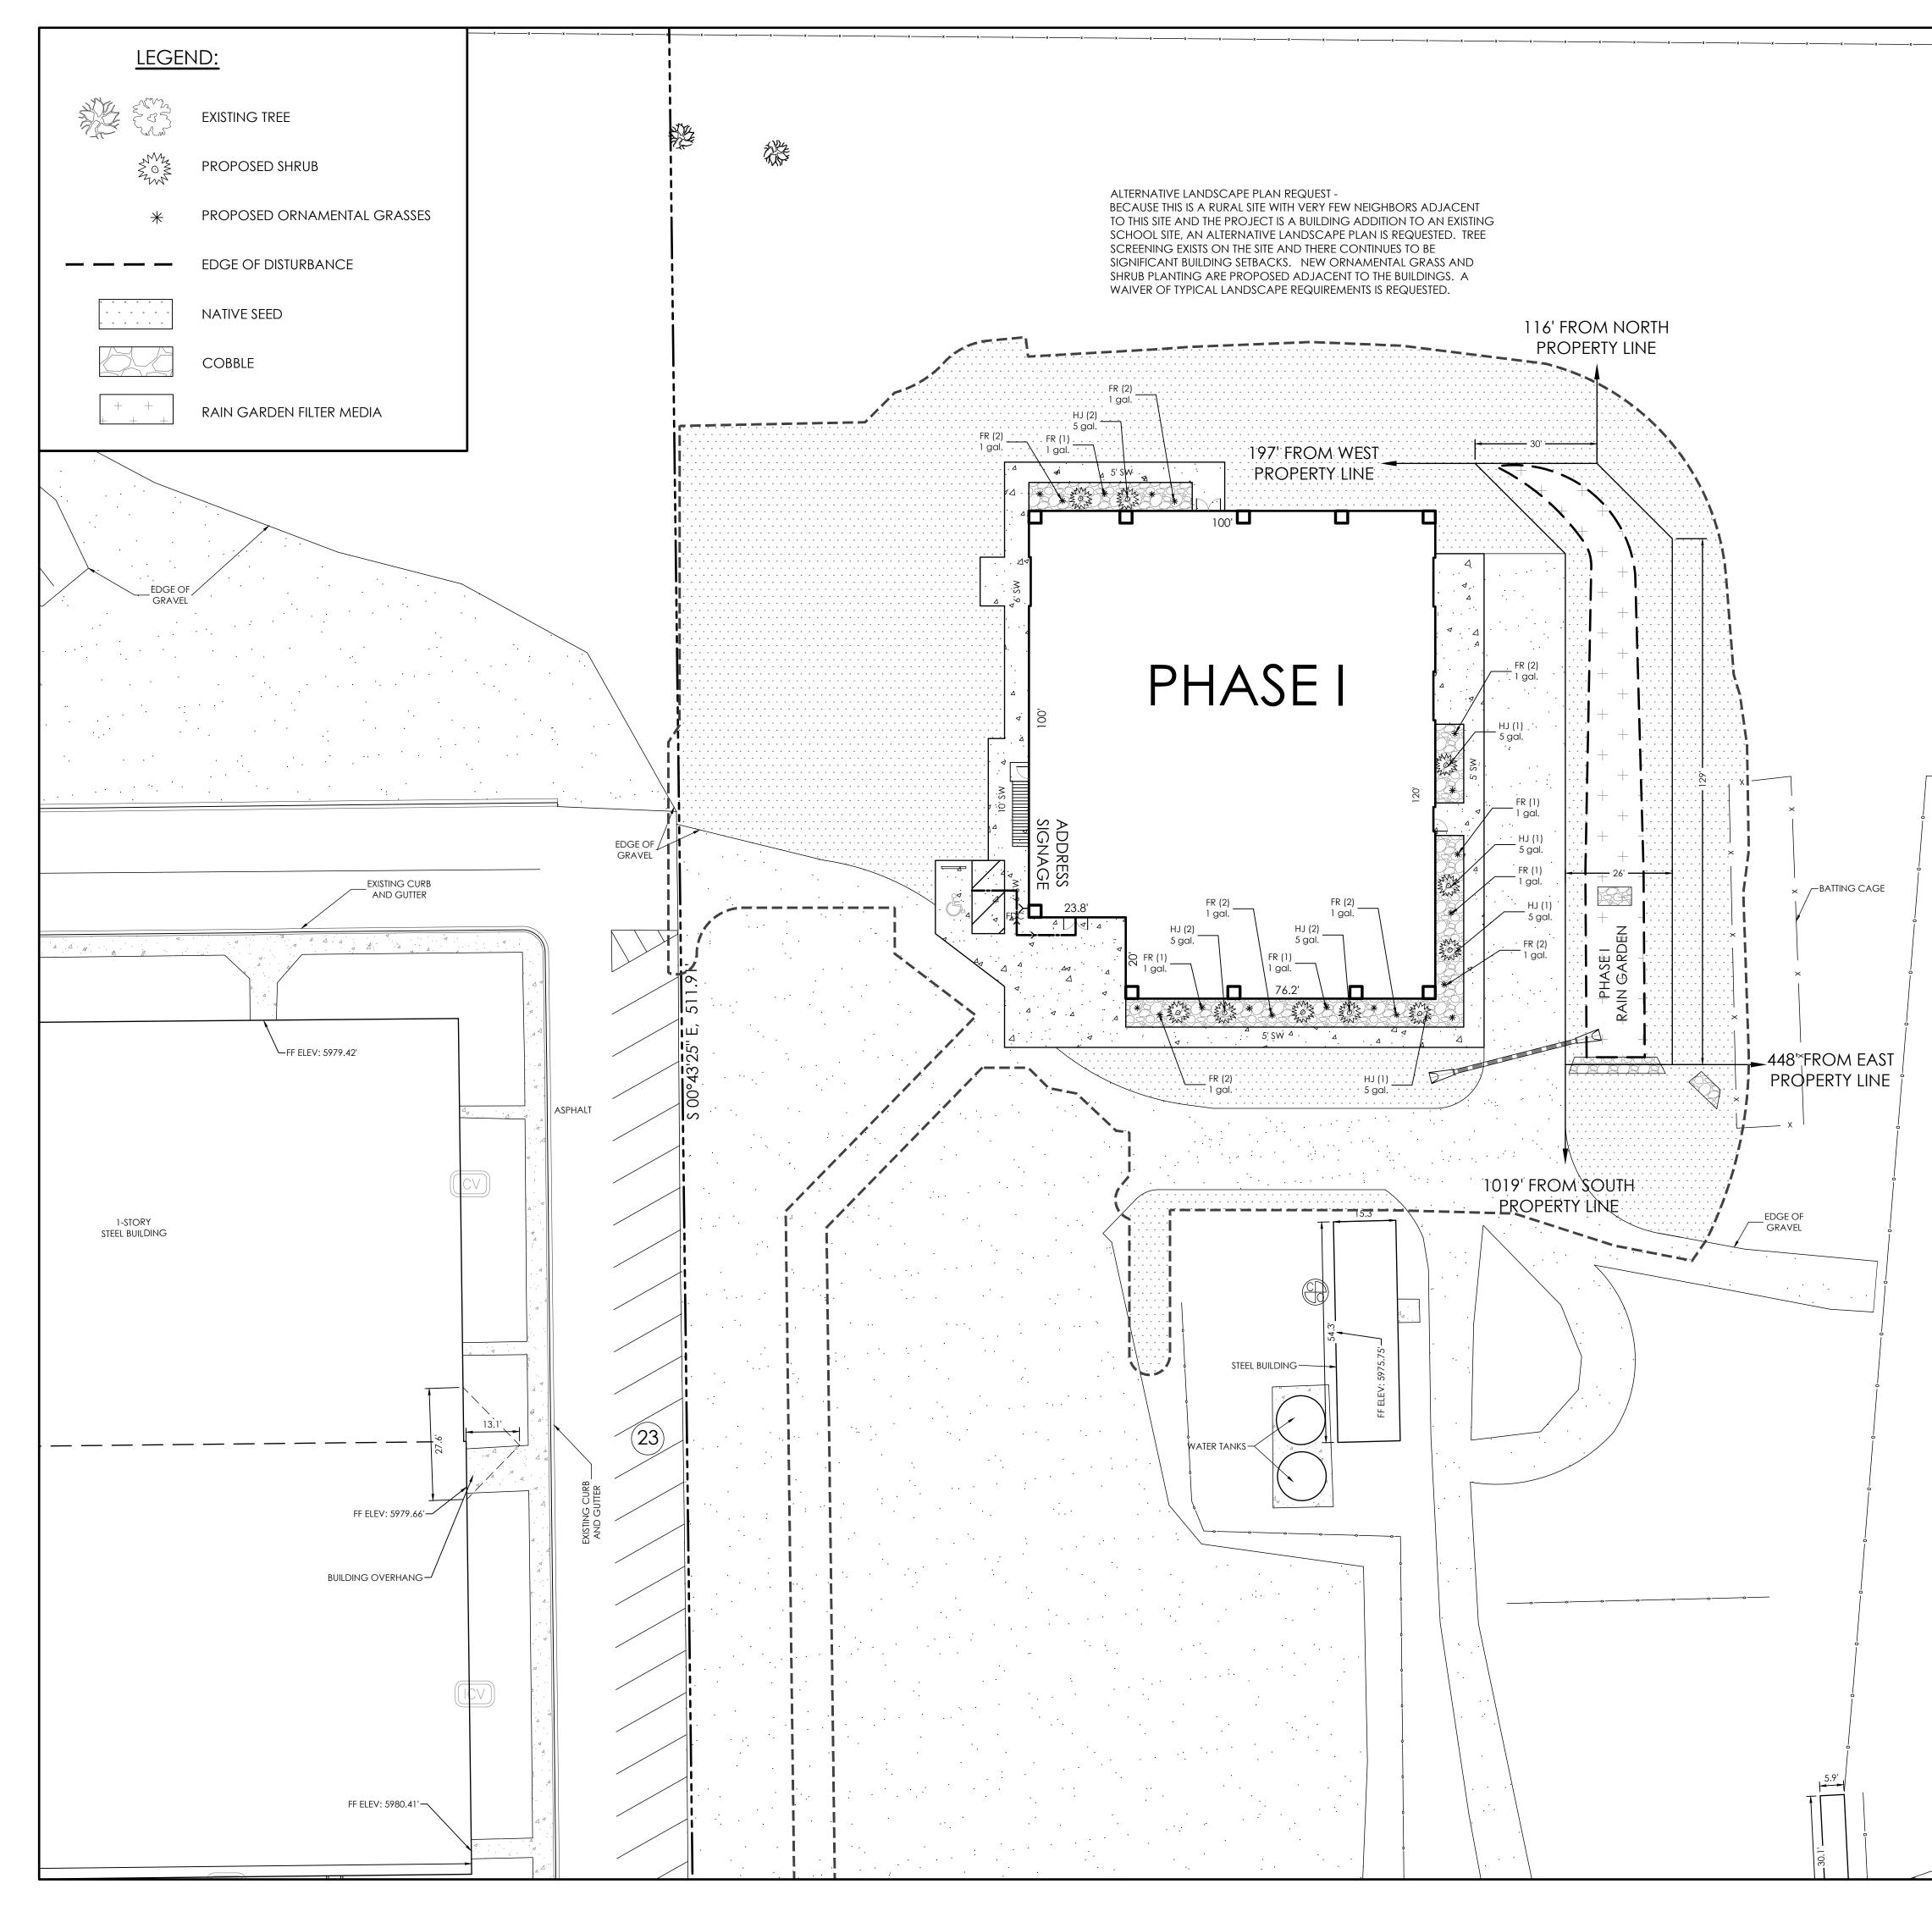

# ALTERNATIVE LANDSCAPE PLAN ELLICOTT SCHOOL ADDITION - 2 BUILDINGS

LOCATED IN THE SOUTHWEST QUARTER OF SECTION 18, TOWNSHIP 14 SOUTH, RANGE 62 WEST OF THE 6TH PRINCIPAL MERIDIAN, EL PASO COUNTY, COLORADO

### SITE DATA

CONSTRUCTION SCHEDULE

START: FALL 2022

2418000019

2418000018

FINISH: SPRING 2023

TAX SCHEDULE NO.

PROPERTY ADDRESS

CALHAN, CO 80808

CALHAN, CO 80808

PARCEL SIZE

32.93 ACRES

399 S ELLICOTT HIGHWAY,

375 S ELLICOTT HIGHWAY,

| V. | QTY. | BOTANICAL NAME | COMMON NAME | Mature<br>Height/<br>Width | Planting<br>Size |
|----|------|----------------|-------------|----------------------------|------------------|
| S  |      |                |             |                            |                  |

THE LOCATION OF EXISTING UTILITIES DEPICTED ON THIS PLAN ARE SHOWN ACCORDING TO AVAILABLE RECORDS, SURFACE EVIDENCE AND THE RECOLECTIONS/BEST KNOWLEDGE OF THE OWNER AND DESIGN TEAM. ELECTRIC UTILITY LOCATION IS NOT POSSIBLE. BELOW GROUND UTILITY LOCATIONS WERE NOT PERFORMED. EXERCISE CAUTION DURING EXCAVATION OPERATIONS.