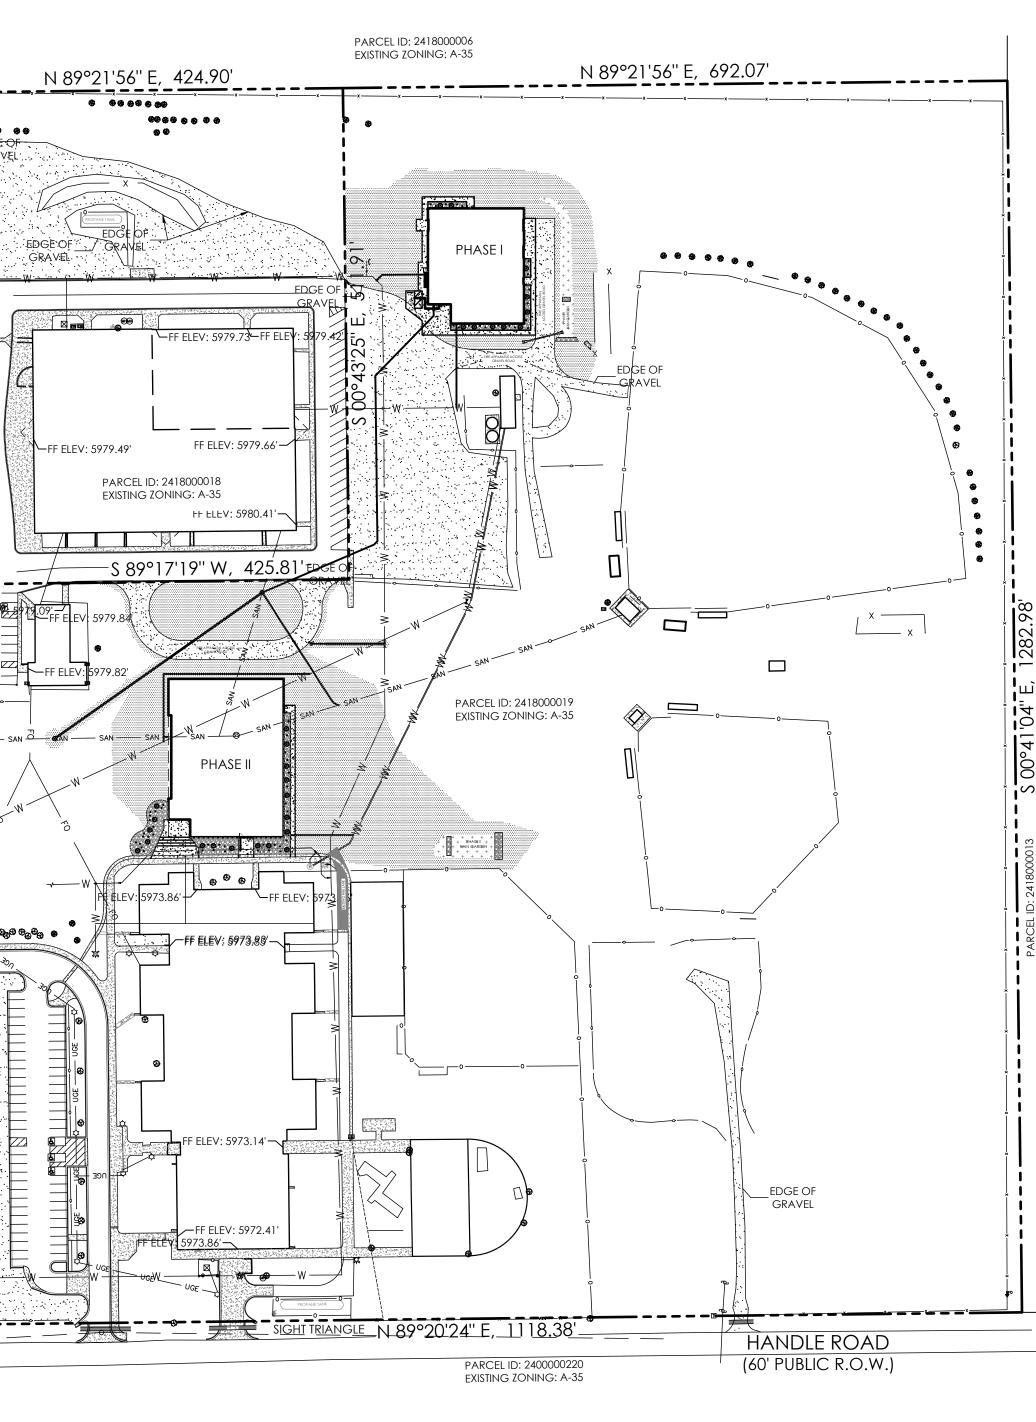

# ALTERNATIVE LANDSCAPE PLAN ELLICOTT SCHOOL ADDITION - 2 BUILDINGS

LOCATED IN THE SOUTHWEST QUARTER OF SECTION 18, TOWNSHIP 14 SOUTH, RANGE 62 WEST OF THE 6TH PRINCIPAL MERIDIAN, EL PASO COUNTY, COLORADO

### SITE DATA

CONSTRUCTION SCHEDULE

START: FALL 2022

2418000019

2418000018

FINISH: SPRING 2023

TAX SCHEDULE NO.

PROPERTY ADDRESS

CALHAN, CO 80808

CALHAN, CO 80808

PARCEL SIZE

32.93 ACRES

399 S ELLICOTT HIGHWAY,

375 S ELLICOTT HIGHWAY,

| V. | QTY. | BOTANICAL NAME | COMMON NAME | Mature<br>Height/<br>Width | Planting<br>Size |
|----|------|----------------|-------------|----------------------------|------------------|
| S  |      |                |             |                            |                  |