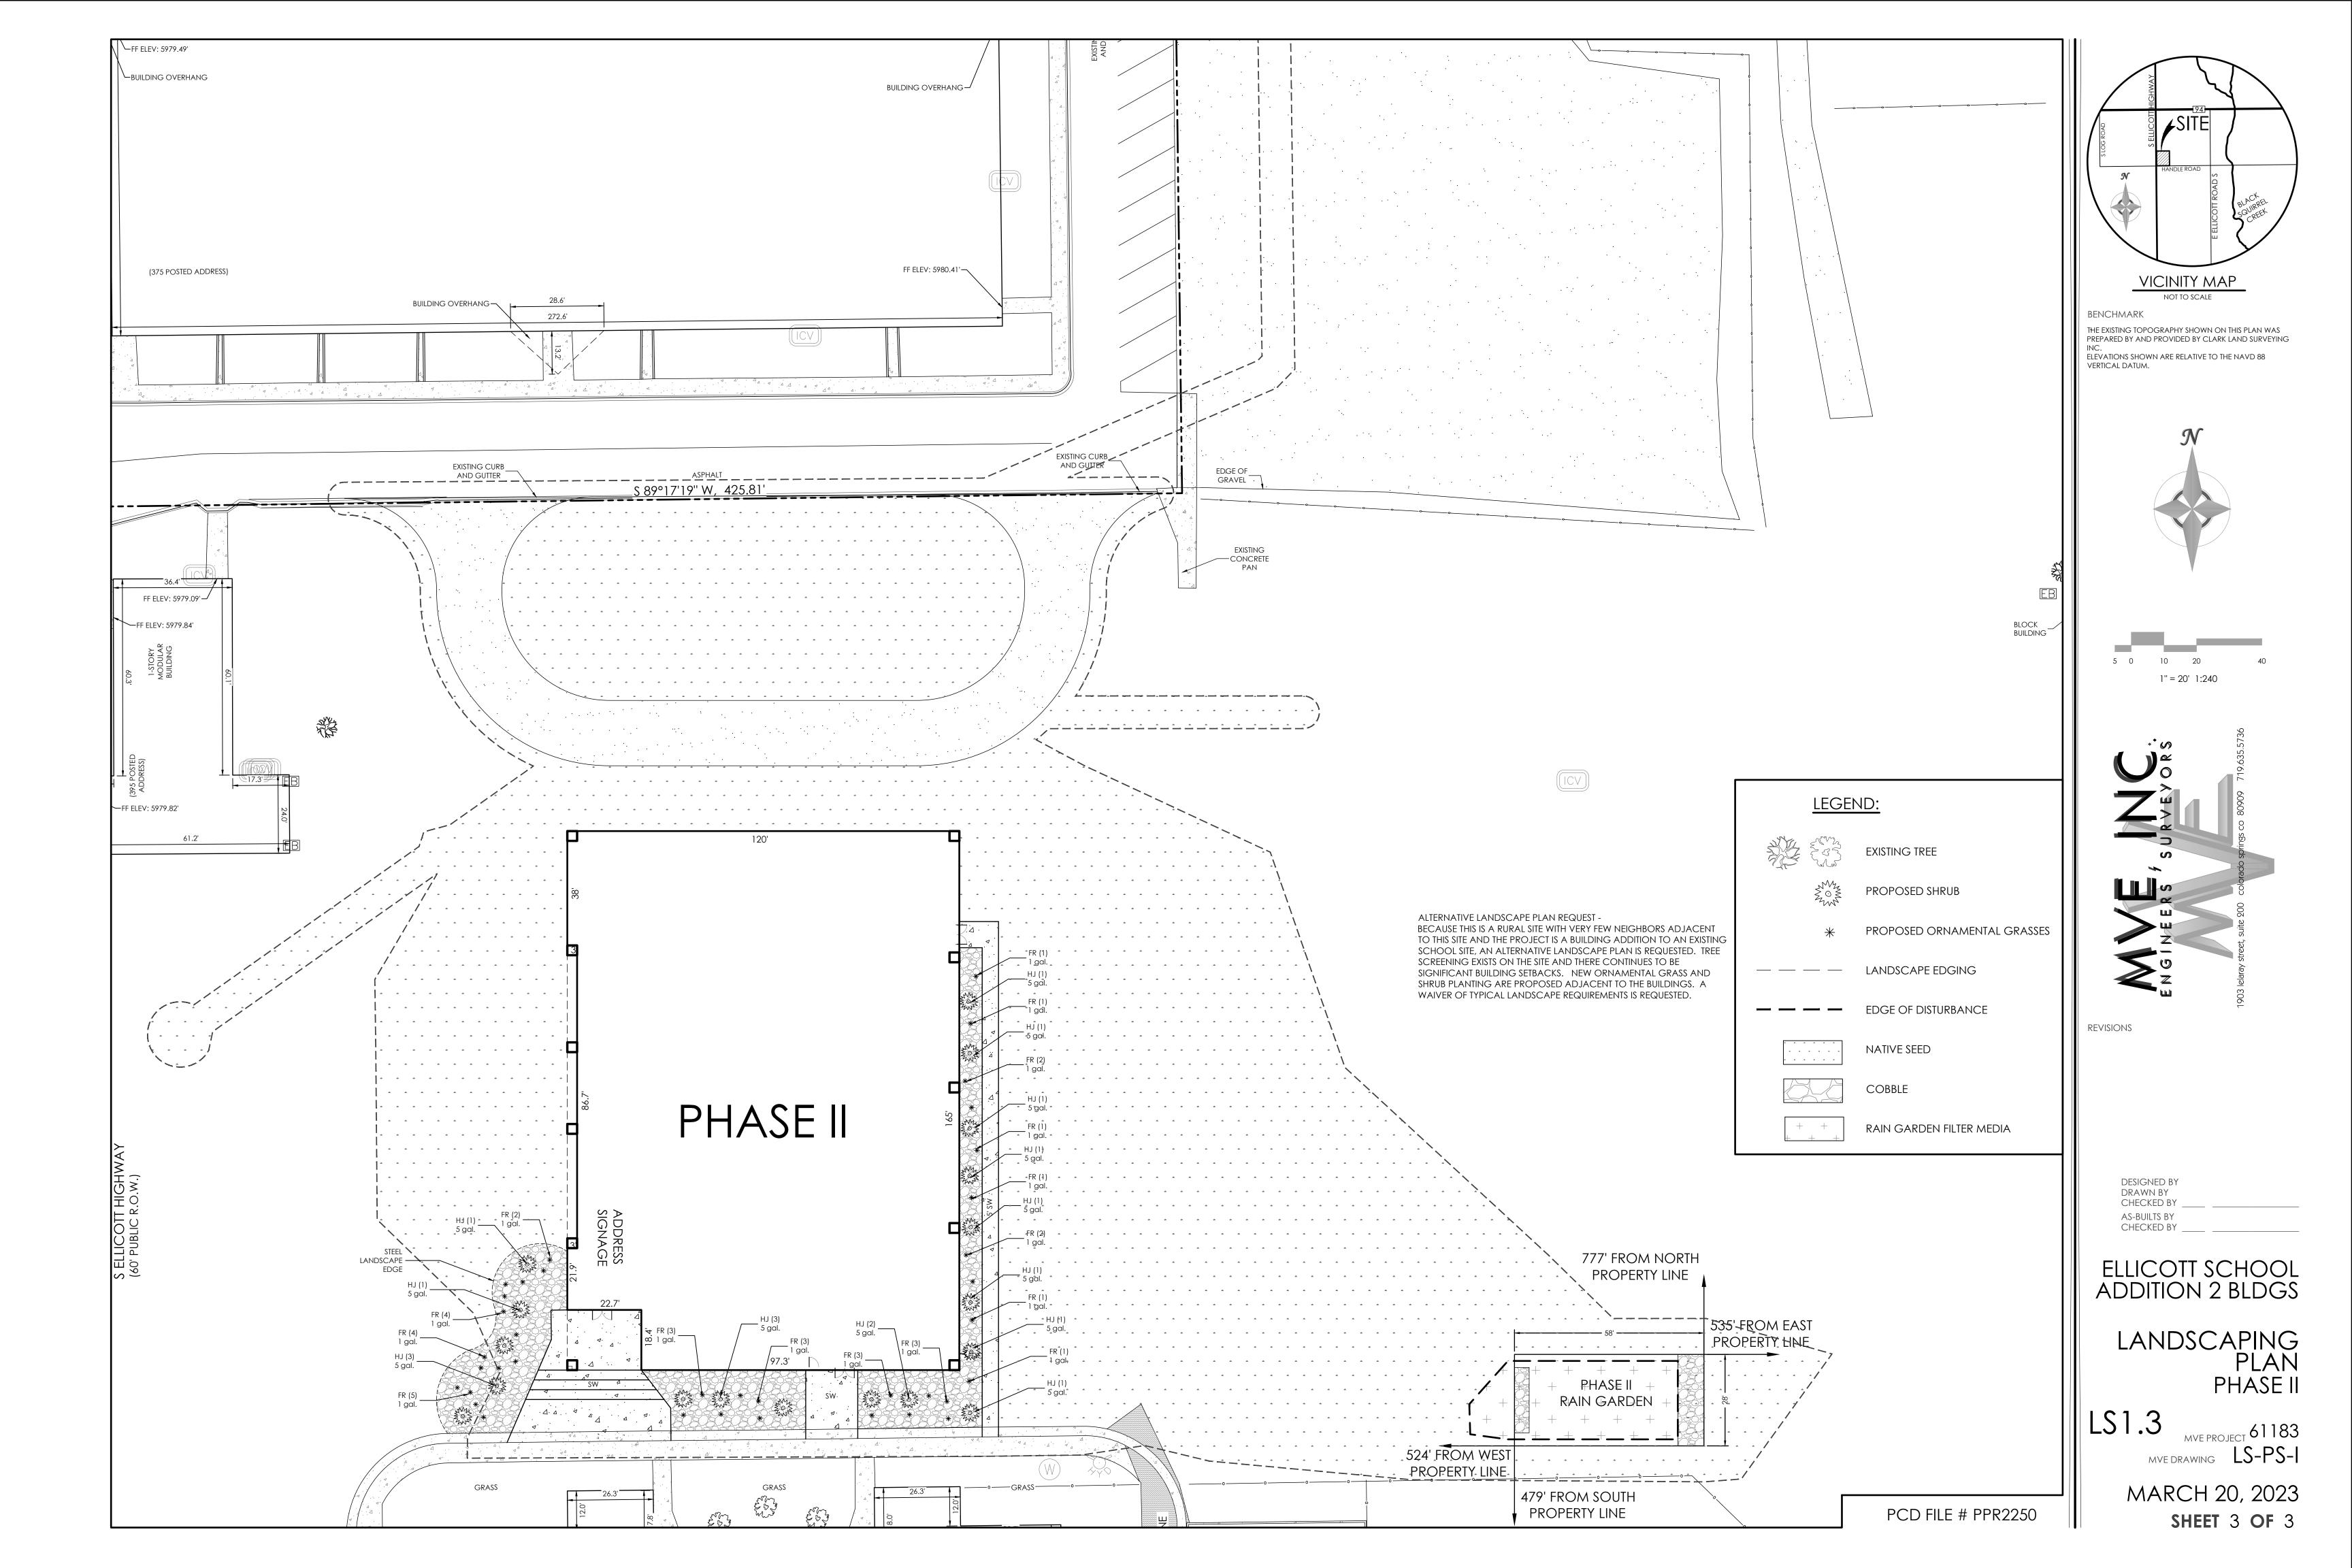

# ALTERNATIVE LANDSCAPE PLAN ELLICOTT SCHOOL ADDITION - 2 BUILDINGS

LOCATED IN THE SOUTHWEST QUARTER OF SECTION 18, TOWNSHIP 14 SOUTH, RANGE 62 WEST OF THE 6TH PRINCIPAL MERIDIAN, EL PASO COUNTY, COLORADO

### SITE DATA

CONSTRUCTION SCHEDULE

START: FALL 2022

2418000019

2418000018

FINISH: SPRING 2023

TAX SCHEDULE NO.

PROPERTY ADDRESS

CALHAN, CO 80808

CALHAN, CO 80808

PARCEL SIZE

32.93 ACRES

399 S ELLICOTT HIGHWAY,

375 S ELLICOTT HIGHWAY,

| V. | QTY. | BOTANICAL NAME | COMMON NAME | Mature<br>Height/<br>Width | Planting<br>Size |
|----|------|----------------|-------------|----------------------------|------------------|
| S  |      |                |             |                            |                  |

THE LOCATION OF EXISTING UTILITIES DEPICTED ON THIS PLAN ARE SHOWN ACCORDING TO AVAILABLE RECORDS, SURFACE EVIDENCE AND THE RECOLECTIONS/BEST KNOWLEDGE OF THE OWNER AND DESIGN TEAM. ELECTRIC UTILITY LOCATION IS NOT POSSIBLE. BELOW GROUND UTILITY LOCATIONS WERE NOT PERFORMED. EXERCISE CAUTION DURING EXCAVATION OPERATIONS.