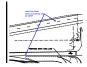

## dsdsevigny (5)

Subject: Callout

Page Label: [1] BOUNDARY

Lock: Locked

Status:

Checkmark: Unchecked Author: dsdsevigny Date: 10/26/2017 8:25:55 AM

Color:

Adjacent Property Owners need to be identified across roads, including HWY 24