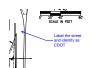

Color:

Label the street and identify as CDOT

Subject: Callout

Page Label: [1] BOUNDARY

Lock: Locked Status:

Checkmark: Unchecked Author: dsdlaforce

Date: 10/26/2017 8:25:49 AM

Color: