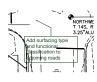

Subject: Callout Page Label: [1] BOUNDARY Lock: Locked Status:

Checkmark: Unchecked Author: dsdsevigny Date: 10/26/2017 8:25:56 AM

Color:

Add surfacing type and functional classification to adjoining roads