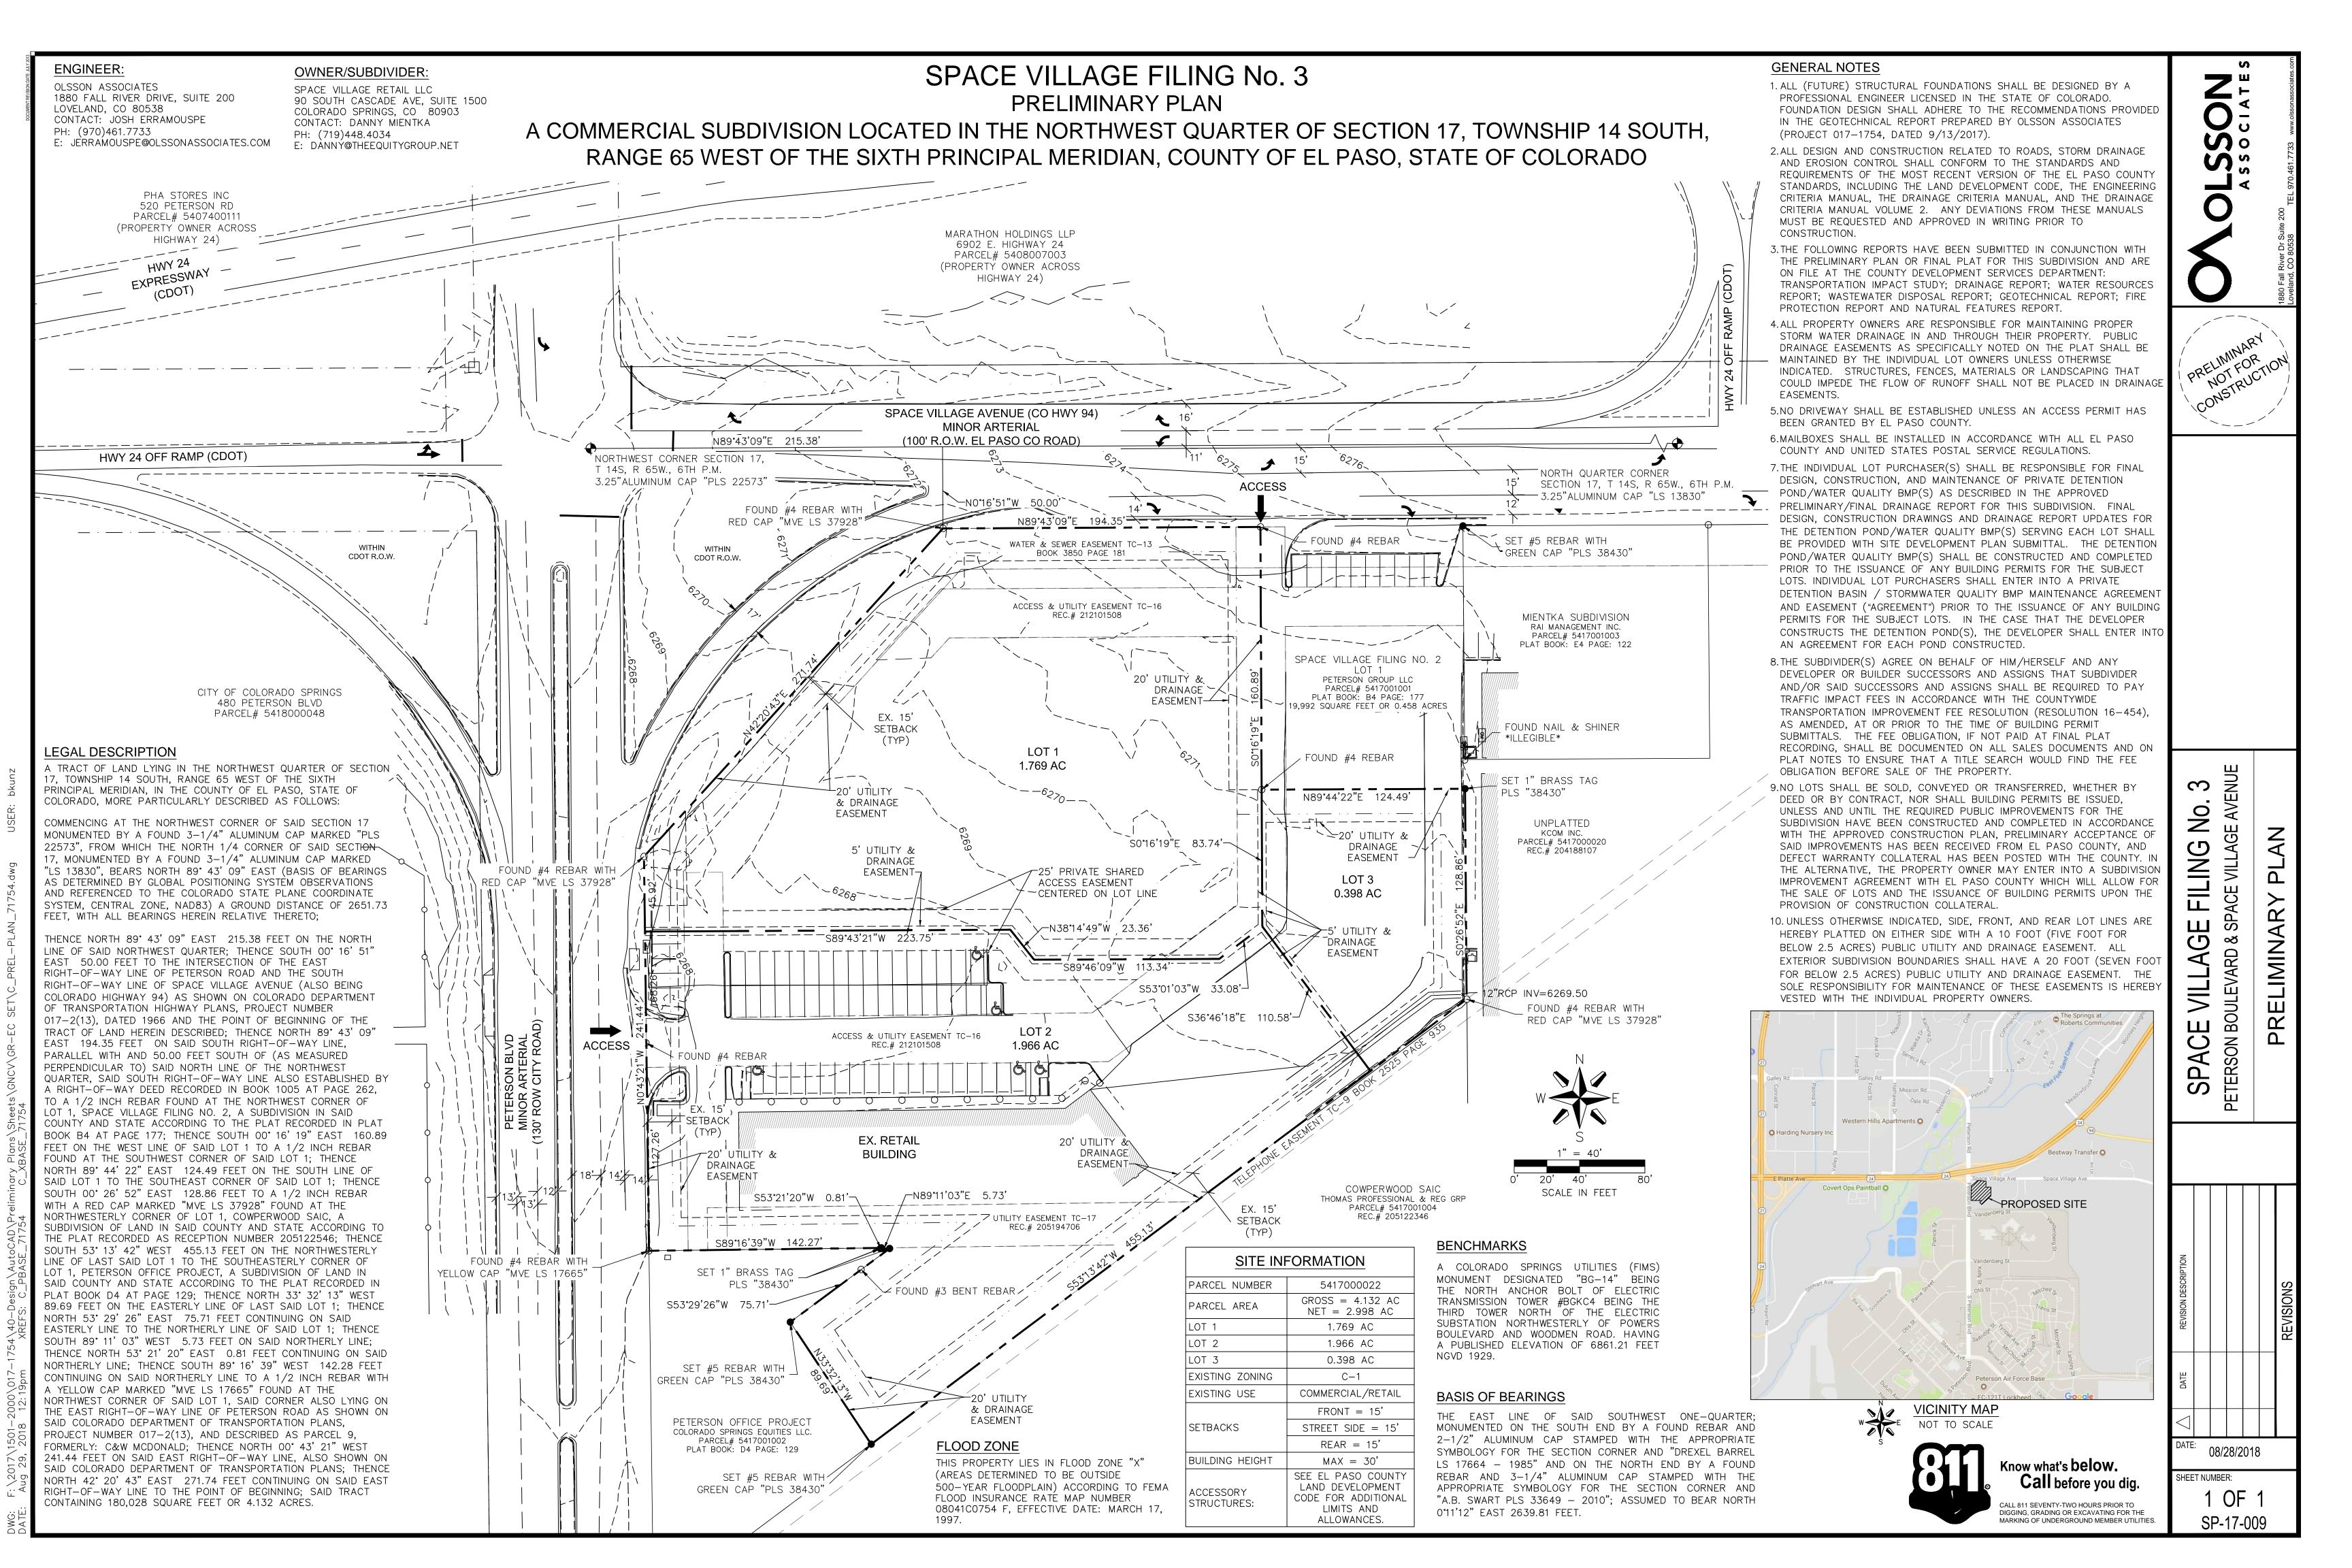

# SPACE VILLAGE FILING No. 3, LOTS 1, 2 & 3 6809 SPACE VILLAGE AVENUE EL PASO COUNTY, COLORADO

### 2.0 SUMMARY OF PROPOSED SUBDIVISION

The proposed subdivision will consist of three commercial lots. Cherokee Metro District is already serving Lot 2, but demand calculations have been included in this report to satisfy the criteria of the county. Demand for Lot 2 is based off the current site conditions. The use of Lot 1 and Lot 3 has yet to be determined, but for the sake of providing a demand, Lot 1 will be assumed to be a 5,600 SF Convenience Store, and Lot 3 will be assumed to be a 1,500 SF commercial building. See Vicinity Map below for a general location of the proposed development.

### 3.1 Calculation of Water and Sewer Demand

Water and Irrigation Demands were calculated using the El Paso County Development Code Chapter 8.4.7.B.7.d. See Table 1 and Table 2 for detailed calculations. Lot 1 and Lot 3 were assumed to have 10% of the overall lot area to be landscaped.

### 3.2 Water Supply, Resources and Quality

The proposed development will be served by Cherokee Metropolitan District. The District owns and maintains an 8" water main, and an 8" sanitary sewer main that run through the development. Future services for Lots 1 & 3 will be pulled from these main lines, while Lot 2 is already being served by these mains. The layout of the proposed services will be determined when an end user develops the site.