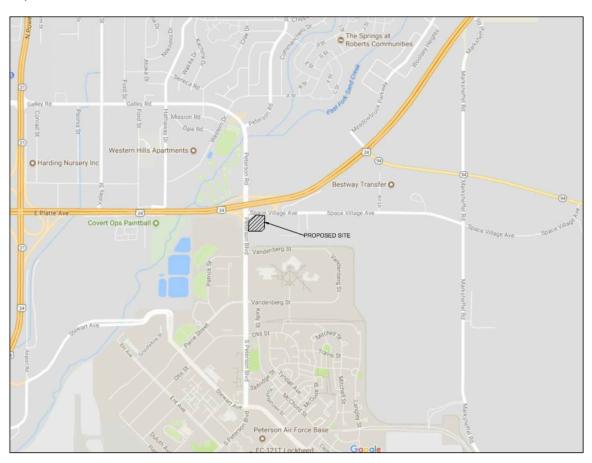

### 2.0 SUMMARY OF PROPOSED SUBDIVISION

The proposed subdivision will consist of three commercial lots. Cherokee Metro District is already serving Lot 2, but demand calculations have been included in this report to satisfy the criteria of the county. Demand for Lot 2 is based off the current site conditions. The use of Lot 1 and Lot 3 has yet to be determined, but for the sake of providing a demand, Lot 1 will be assumed to be a 5,600 SF Convenience Store, and Lot 3 will be assumed to be a 1,500 SF commercial building. See Vicinity Map below for a general location of the proposed development.

Figure 1. Vicinity Map