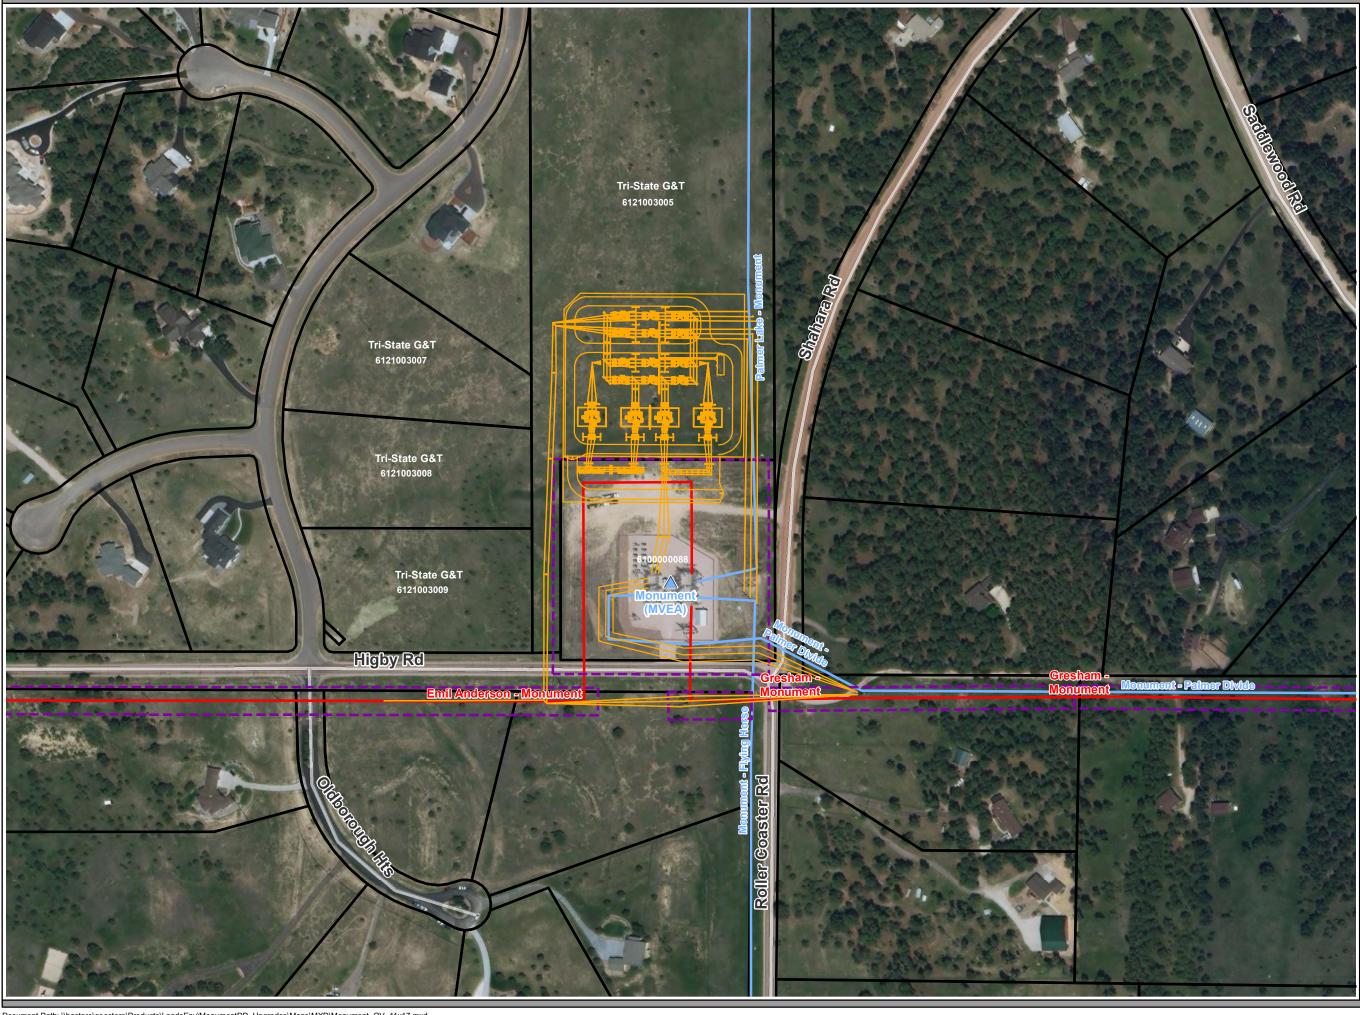

## **Tri-State Generation and Transmission** Exhibit A Project Overview Monument Substation ▲ Station - Other Utility ---- New Equipment Existing Tri-State Transmission Line Existing Transmission Line - Other Utility Existing Farismosion Address: 1980 Higby Road Monument, CO TRI-STATE G&T ∃ Feet 0 75 150 Updated By: katsel Updated: 7/13/2022 300 This map includes confidential information of Tri-State and third parties. The GIS data and maps may not be disclosed to any third party. The user agrees to keep this information confidential and not disclose it to third parties. If you have any questions regarding this, please contact the Tri-State legal department. GIS data and maps available to Tri-State Generation and Transmission Association employees are provided as general information to aid Tri-State ransmission maintenance. No user of Tri-State's GIS data and maps may sell any portion of the information provided therein. Tri-State makes no warrantee regarding accuracy or completeness of the data and maps. Users shall rely only upon proper Shahara Rd (83) CO-83 **Higby Rd** Baptist Rd