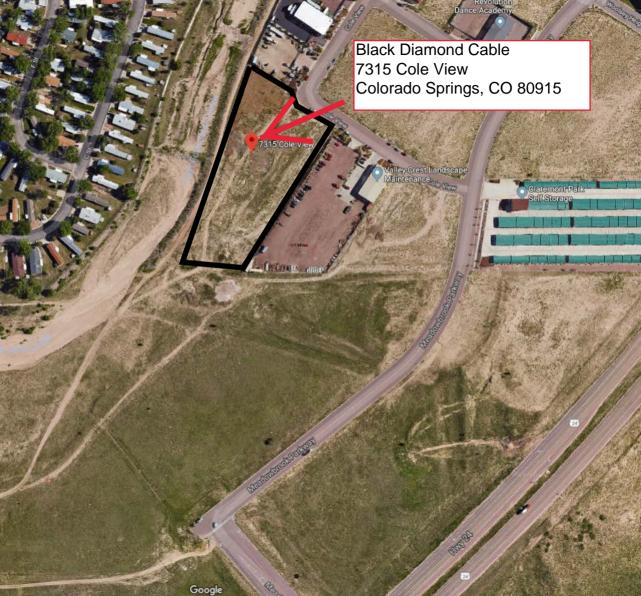

October 30, 2018

Dear Property Owner,

This letter is being sent to you because Black Diamond Cable is proposing a land use project in El Paso County at the referenced location (see item #3). This information is being provided to you prior to a submittal with the County. Please direct any questions on the proposal to the referenced contact(s) in item #2. Prior to any public hearing on this proposal a notification of the time and place of the public hearing will be sent to the adjacent property owners by the El Paso County Planning Department. At that time you will be given the El Paso County contact information, the file number and an opportunity to respond either for, against or expressing no opinion in writing or in person at the public hearing for this proposal.

#2 For questions specific to this project, please contact:

| Black Diamond Cable | El Paso County Planning Department |
|---------------------|------------------------------------|
| 15430 Spiritwood Lp | 2880 International Circle          |
| Elbert, CO. 80106   | Colorado Springs, CO. 80910        |
| 720-322-5184        | 719-520-6300                       |