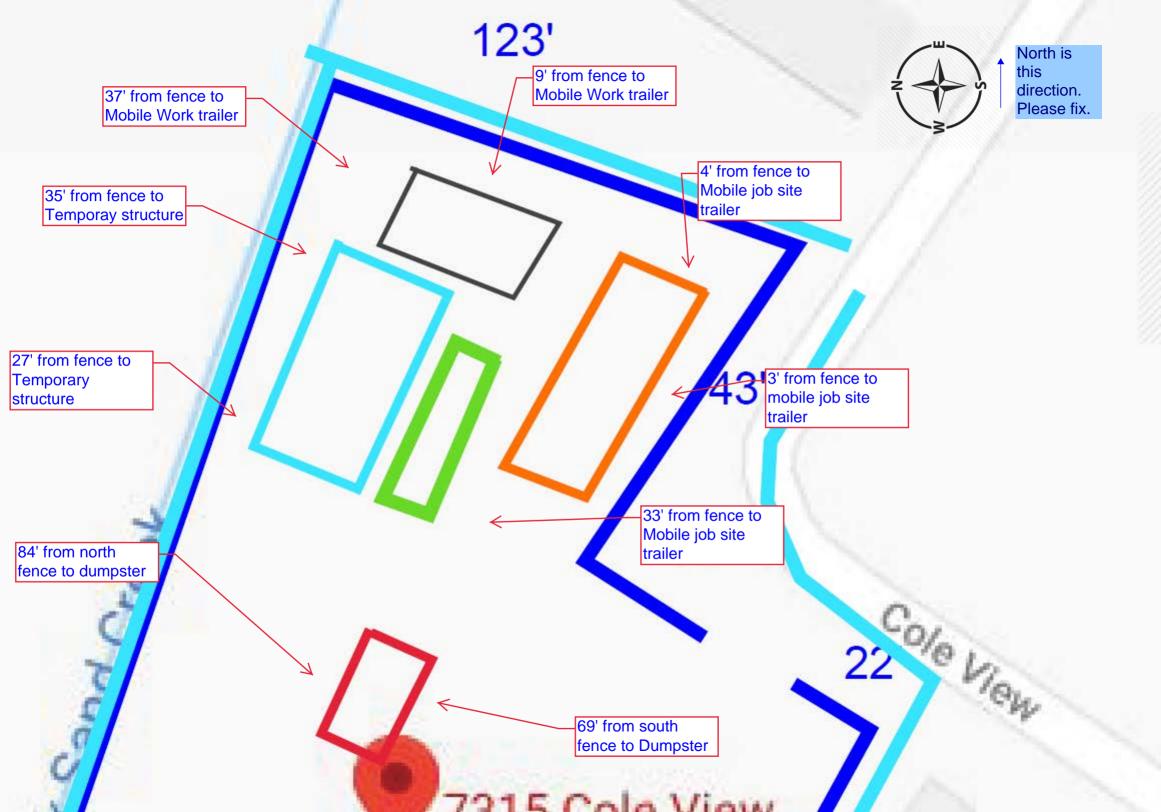

## dsdgrimm (8)

Subject: Arrow Page Label: 1 Lock: Unlocked Author: dsdgrimm

Date: 11/20/2018 1:01:16 PM

Color:

North is this direction. Please fix.

Subject: Engineer Page Label: 1 Lock: Unlocked Author: dsdgrimm

Date: 11/20/2018 1:02:16 PM

Color:

North is this direction. Please fix.

Subject: Arrow Page Label: 2 Lock: Unlocked Author: dsdgrimm

Date: 11/20/2018 1:02:48 PM

Color:

North is this direction. Please fix. Subject: Engineer Page Label: 2 Lock: Unlocked Author: dsdgrimm