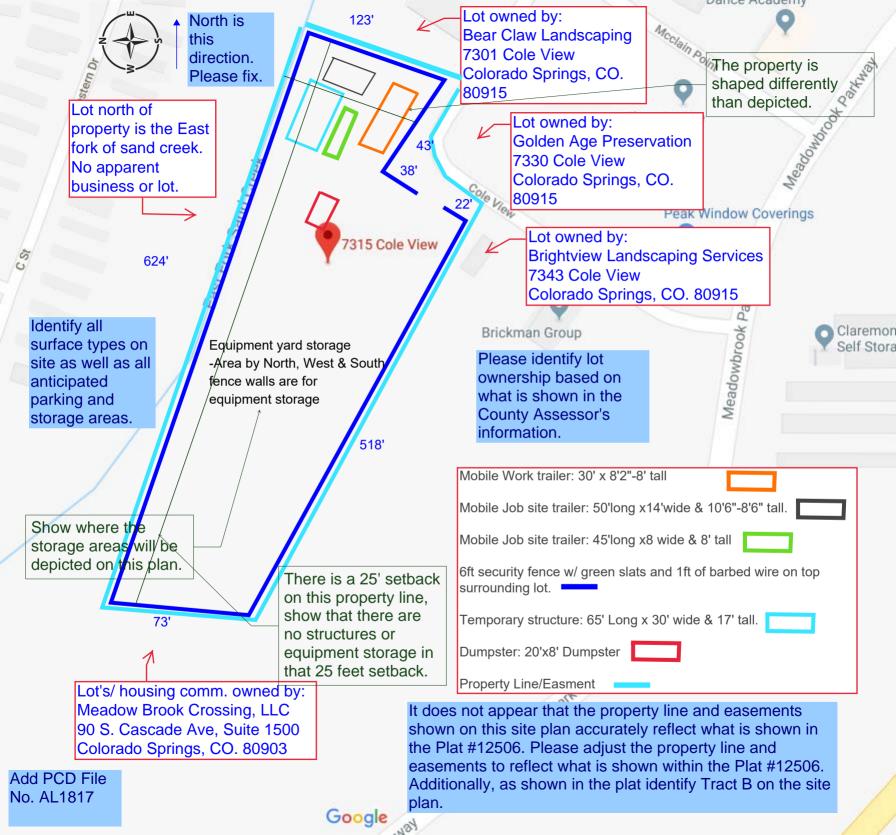

## dsdgrimm (8)

Subject: Arrow Page Label: 1 Lock: Unlocked Author: dsdgrimm

Date: 11/20/2018 1:01:16 PM

Color:

North is this direction. Please fix.

Subject: Engineer Page Label: 1 Lock: Unlocked Author: dsdgrimm

Date: 11/20/2018 1:02:16 PM

Color:

North is this direction. Please fix.

Subject: Arrow Page Label: 2 Lock: Unlocked Author: dsdgrimm

Date: 11/20/2018 1:02:48 PM

Color:

North is this direction. Please fix. Subject: Engineer Page Label: 2 Lock: Unlocked Author: dsdgrimm

Date: 11/20/2018 1:02:57 PM

Color:

North is this direction. Please fix.

Please identify lot ownership based on what is shown in the County Assessor's information. Subject: Engineer Page Label: 1 Lock: Unlocked Author: dsdgrimm

Date: 11/20/2018 1:08:14 PM

Color:

Please identify lot ownership based on what is shown in the County Assessor's

information.

Subject: Engineer Page Label: 1 Lock: Unlocked Author: dsdgrimm

Date: 11/20/2018 1:19:19 PM

Color:

It does not appear that the property line and easements shown on this site plan accurately reflect what is shown in the Plat #12506. Please adjust the property line and easements to reflect what is shown within the Plat #12506.

Additionally, as shown in the plat identify

Tract B on the site plan.

Add PCD File No. AL1817 Subject: Engineer Page Label: 1 Lock: Unlocked

**Author:** dsdgrimm **Date:** 11/20/2018 1:25:28 PM

Color:

Add PCD File No. AL1817

Identify all surface types on site as well as all anticipated parking and storage areas. Subject: Engineer Page Label: 1 Lock: Unlocked Author: dsdgrimm

Date: 11/20/2018 1:50:30 PM

Color:

Identify all surface types on site as well as all anticipated parking and storage areas.

Color:

The property is shaped differently than

depicted.

Subject: Arrow Page Label: 1 Lock: Unlocked Author: dsdkendall

Date: 11/20/2018 1:52:14 PM

Color:

Subject: Callout Page Label: 1 Lock: Unlocked Author: dsdkendall

Date: 11/20/2018 1:52:59 PM

Color:

There is a 25' setback on this property line, show that there are no structures or equipment storage in that 25 feet setback.

Subject: Callout Page Label: 1 Lock: Unlocked Author: dsdkendall

Date: 11/20/2018 2:00:12 PM

Color:

Show where the storage areas will be depicted on this plan.