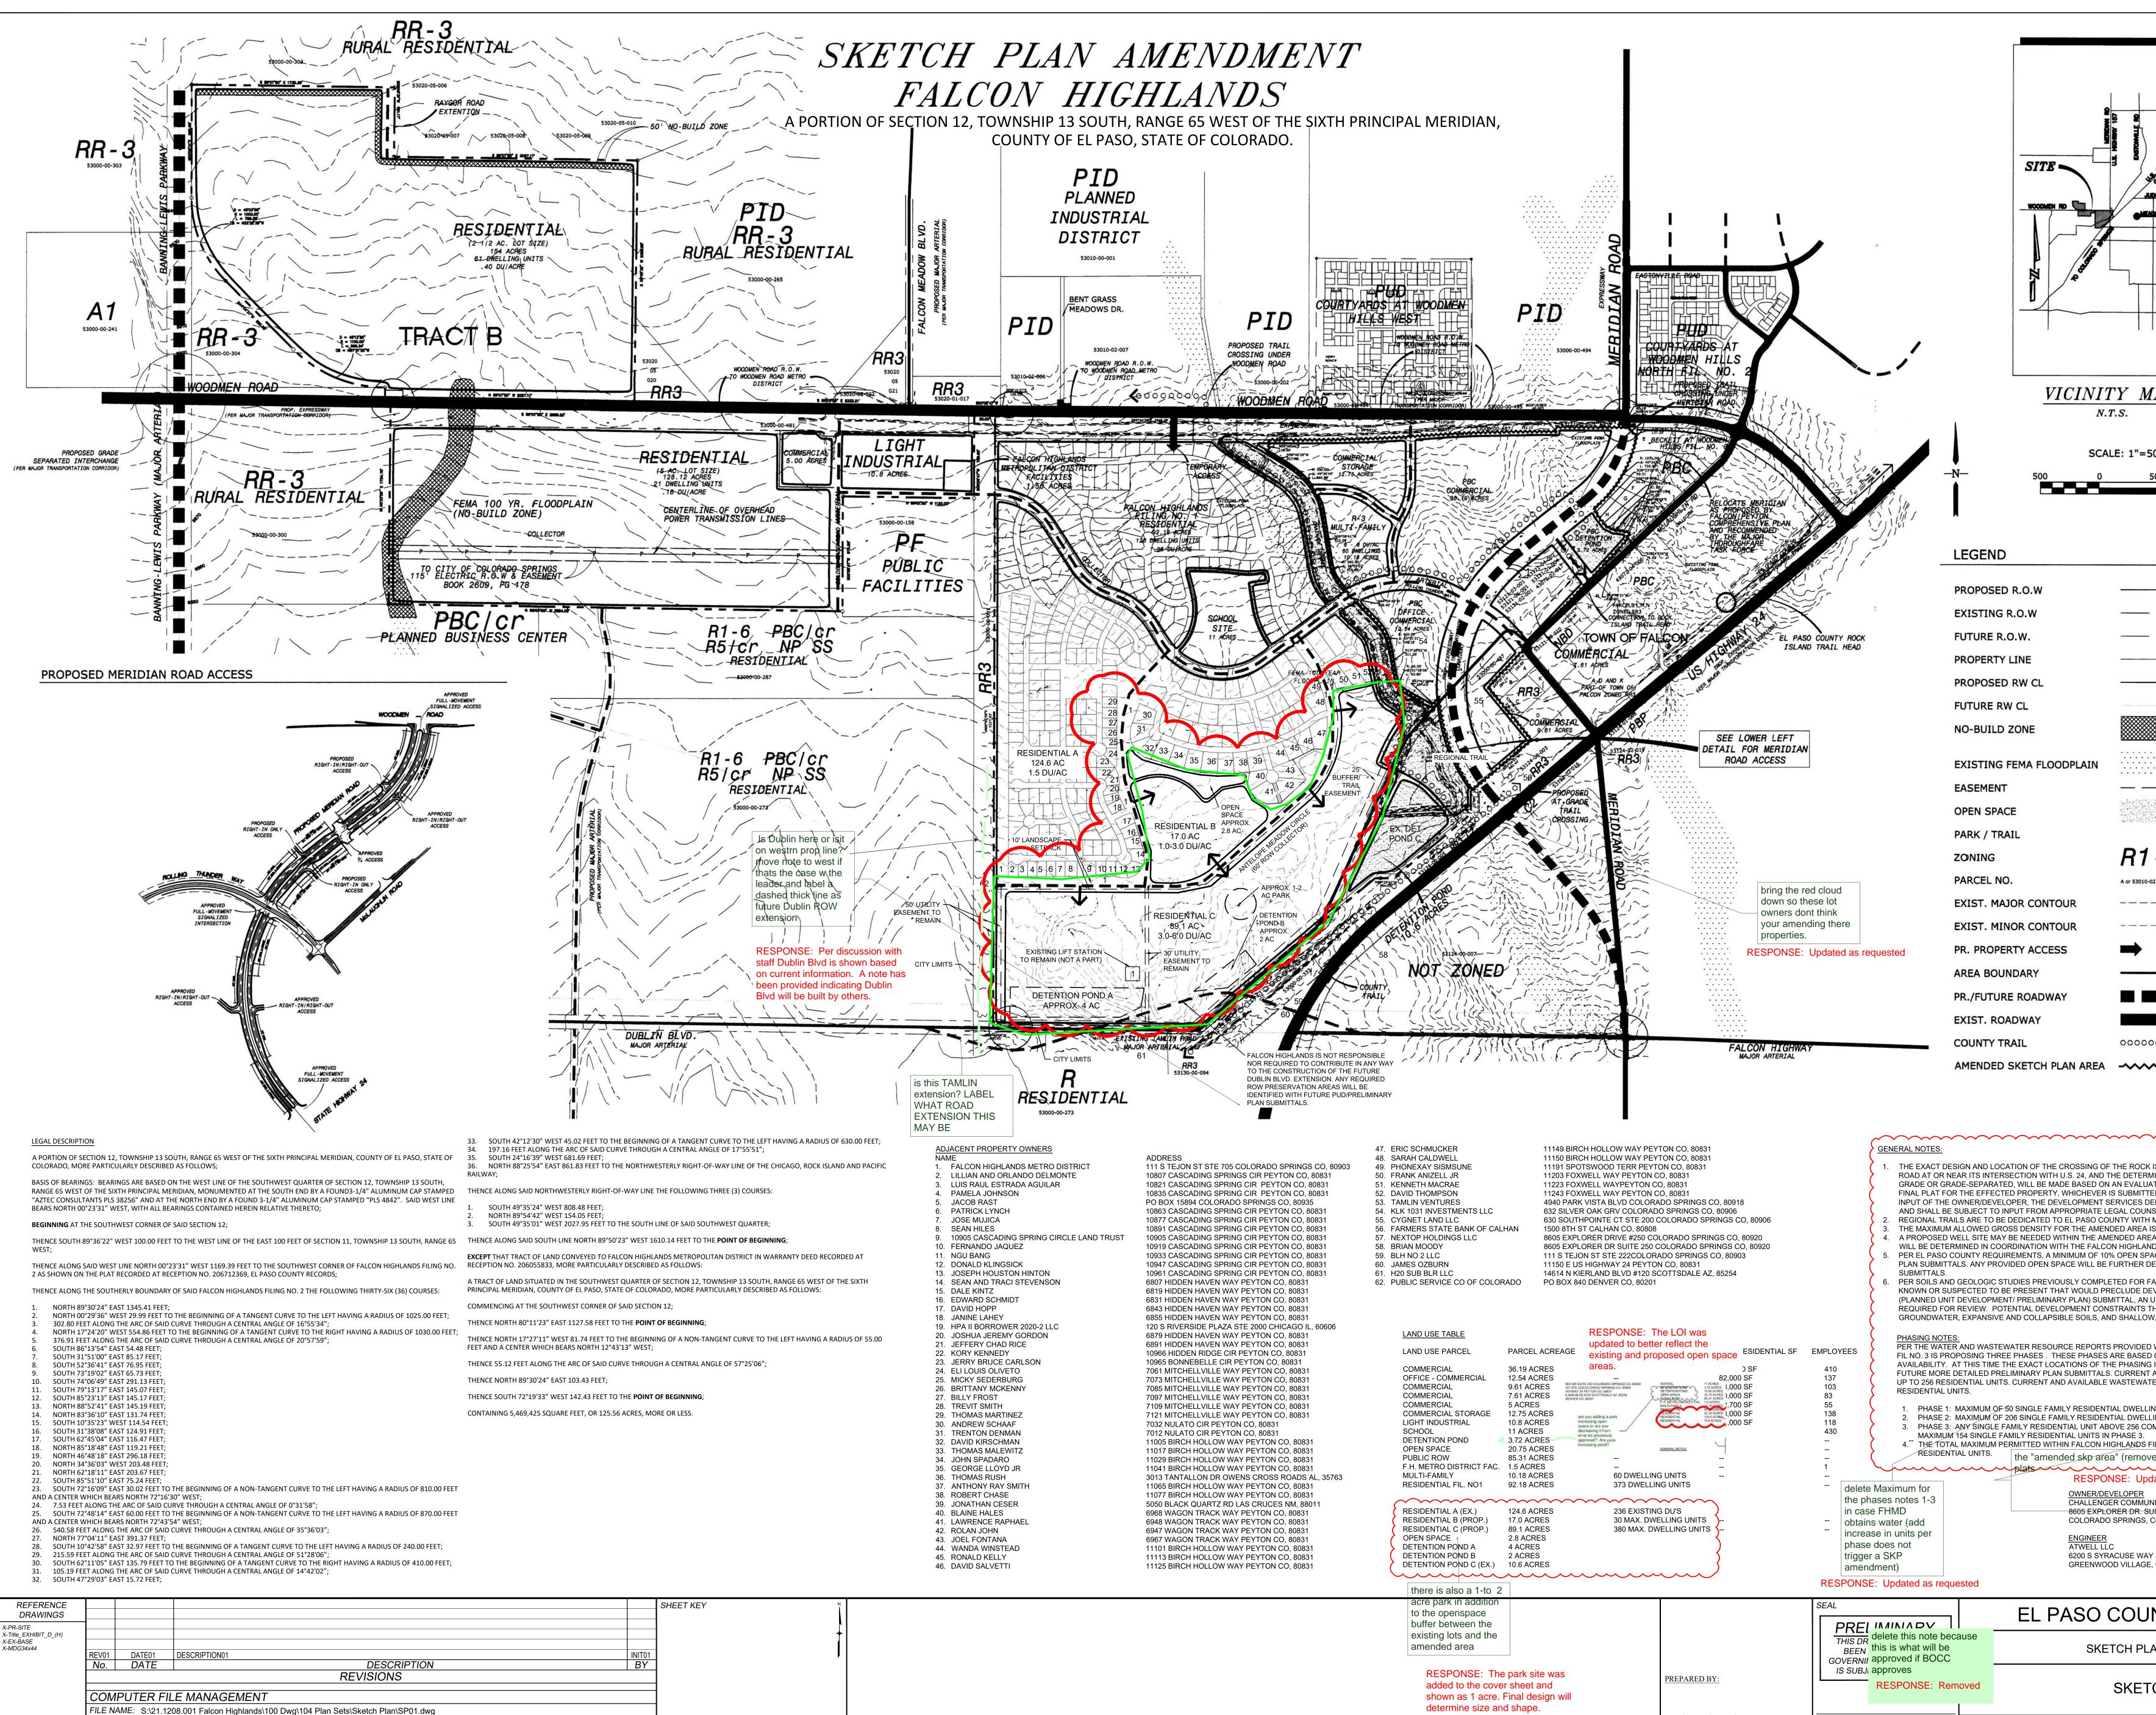

| 500'<br>500 1000                                                                                                                                                                                                                                                                 |                    |
|----------------------------------------------------------------------------------------------------------------------------------------------------------------------------------------------------------------------------------------------------------------------------------|--------------------|
|                                                                                                                                                                                                                                                                                  |                    |
|                                                                                                                                                                                                                                                                                  |                    |
|                                                                                                                                                                                                                                                                                  |                    |
|                                                                                                                                                                                                                                                                                  |                    |
|                                                                                                                                                                                                                                                                                  |                    |
|                                                                                                                                                                                                                                                                                  |                    |
|                                                                                                                                                                                                                                                                                  |                    |
|                                                                                                                                                                                                                                                                                  |                    |
|                                                                                                                                                                                                                                                                                  |                    |
| <b>- 6</b>                                                                                                                                                                                                                                                                       |                    |
|                                                                                                                                                                                                                                                                                  |                    |
|                                                                                                                                                                                                                                                                                  |                    |
|                                                                                                                                                                                                                                                                                  |                    |
| 000000000000000000000000000000000000000                                                                                                                                                                                                                                          |                    |
| ~~~~~~~~~~~~~~~~~~~~~~~~~~~~~~~~~~~~~~~                                                                                                                                                                                                                                          |                    |
|                                                                                                                                                                                                                                                                                  |                    |
| ISLAND/ AMERICAN DISCOVERY TRAIL WITH MERIDIAN<br>MINATION WHETHER THIS CROSSING WILL BE AT<br>TION OF THE FINAL DESIGN FOR MERIDIAN OR THE<br>ED FIRST. SUCH DETERMINATION SHALL INCLUDE THE<br>EPARTMENT, COUNTY PARKS DEPARTMENT, CDOT<br>SEL.<br>MAINTENANCE VESTED IN THEM. |                    |
| S 6.0 DU/AC AND IS CAPPED AT 410 UNITS MAXIMUM.<br>A TO SERVE FUTURE DEVELOPMENT. FINAL LOCATION<br>DS METRO DISTRICT.<br>ACE SHALL BE PROVIDED WITH FUTURE PRELIMINARY<br>EFINED WITH FUTURE PUD/PRELIMINARY PLAN                                                               | }                  |
| ALCON HIGHLANDS, NO GEOLOGIC HAZARDS ARE<br>EVELOPMENT. HOWEVER, AT THE TIME OF PUDSP<br>JPDATED SOILS AND GEOLOGIC STUDY SHALL BE<br>HAT SHOULD BE EVALUATED INCLUDE SHALLOW<br>V, HIGHLY EXPANSIVE BEDROCK.                                                                    |                    |
| WITH THIS SUBMITTAL, FALCON HIGHLANDS<br>ON CURRENT AND FUTURE WATER<br>IS NOT KNOWN AND WILL BE DEPICTED WITH<br>AND AVAILABLE WATER SUPPLY WILL PERMIT<br>ER CAPACITY WILL PERMIT UP TO 278                                                                                    |                    |
| NG UNITS.<br>ING UNITS.<br>MBINED FROM PHASE 1 AND PHASE 2,UP TO A                                                                                                                                                                                                               | $\left\{ \right\}$ |
| TIL NO. 3 SHALL BE 410 SINGLE FAMILY<br>e the falconhighlands 3) because you may have                                                                                                                                                                                            | pultiple           |
| PLANNER           NITIES         MATRIX DESIGN GROUP INC.           JITE 250         2435 RESEARCH PARKWAY SUITE 300                                                                                                                                                             |                    |
| CO 80920 COLORADO SPRINGS, CO 80920<br>( SUITE 470<br>, CO 80111                                                                                                                                                                                                                 |                    |
| NTY COLORADO                                                                                                                                                                                                                                                                     |                    |
| AN AMENDMENT                                                                                                                                                                                                                                                                     |                    |
| CH PLAN PCD File SKP 21 -4<br>RESPONSE: Added                                                                                                                                                                                                                                    |                    |
| <ul> <li>NOVEMBER 3, 2021</li> <li>1 OF 1</li> <li>DRAWING No.</li> <li>21.1208.001</li> </ul>                                                                                                                                                                                   |                    |