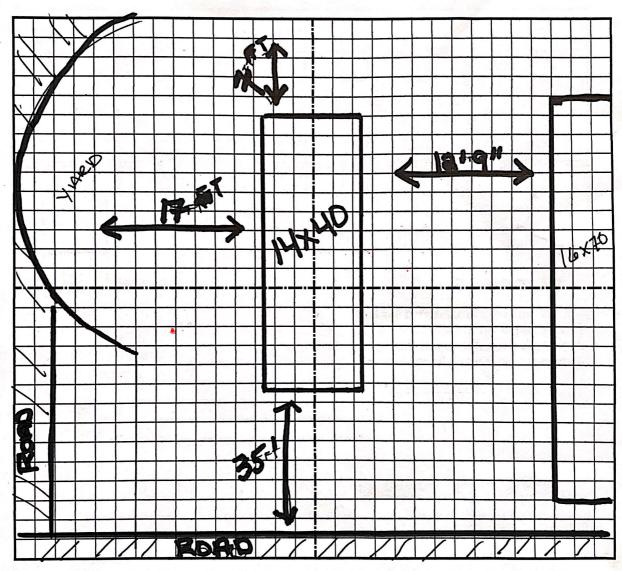

## **MOBILE HOME SITE PLAN**

Mobile Home Park: Circle Drive

Space Number: 902

Size of Mobile Home: 14 x 40

Released for Permit

05/01/2023 11:38:39 AM

ENUMERATION

Each Square equals 5' x 5'