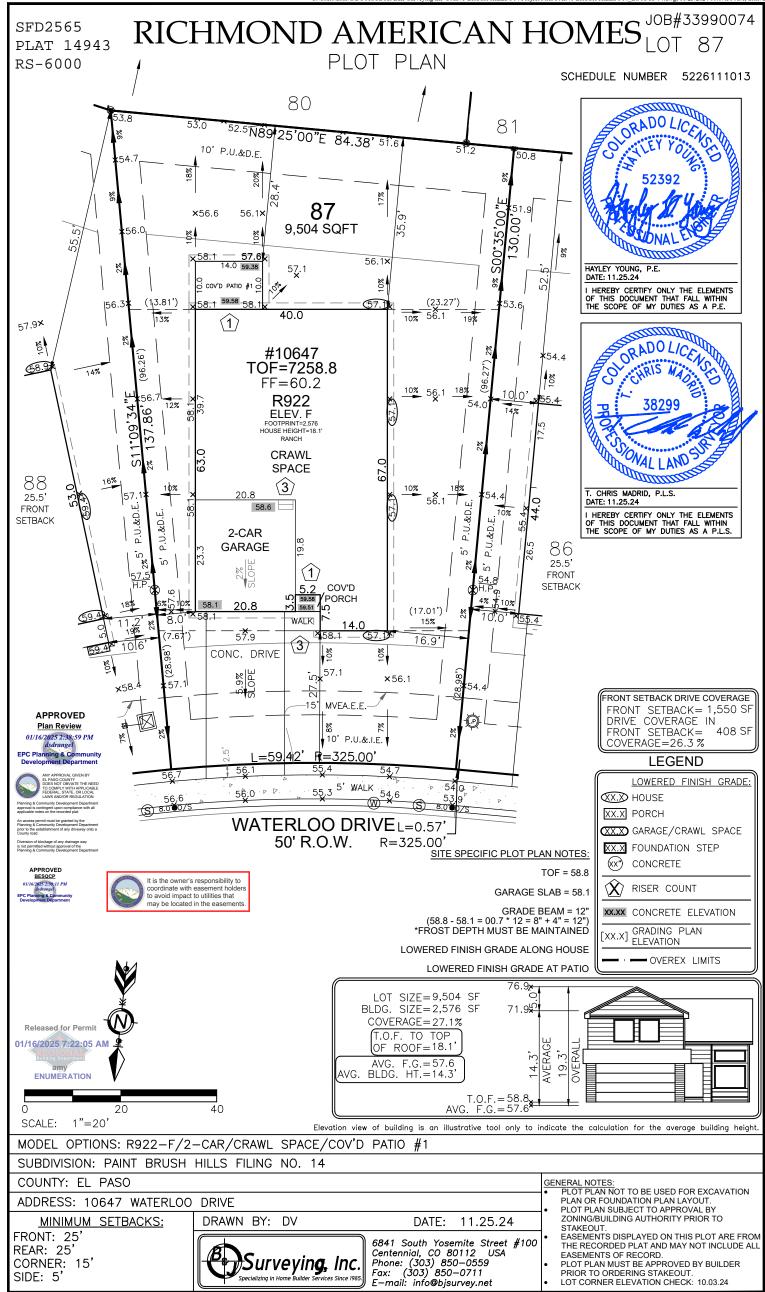

## SITE

2023 PPRBC 2021 IECC Amended

Parcel: 5226111013

**Address: 10647 WATERLOO DR, PEYTON** 

**Description:** 

RESIDENCE

Type of Unit:

Garage 696

Main Level 2129

2825 Total Square Feet

**Required PPRBD Departments (2)** 

**Enumeration** 

**APPROVED** 

**AMY** 

1/16/2025 7:23:59 AM

Floodplain

(N/A) RBD GIS

## **Required Outside Departments (1)**

**County Zoning** 

**APPROVED** 

Plan Review

01/16/2025 2:39:28 PM dsdrangel

EPC Planning & Community
Development Department

Release of this plan does not preclude compliance with all applicable codes, ordinances and other pertinent regulations. This plan set must be present on the job site for every inspection.