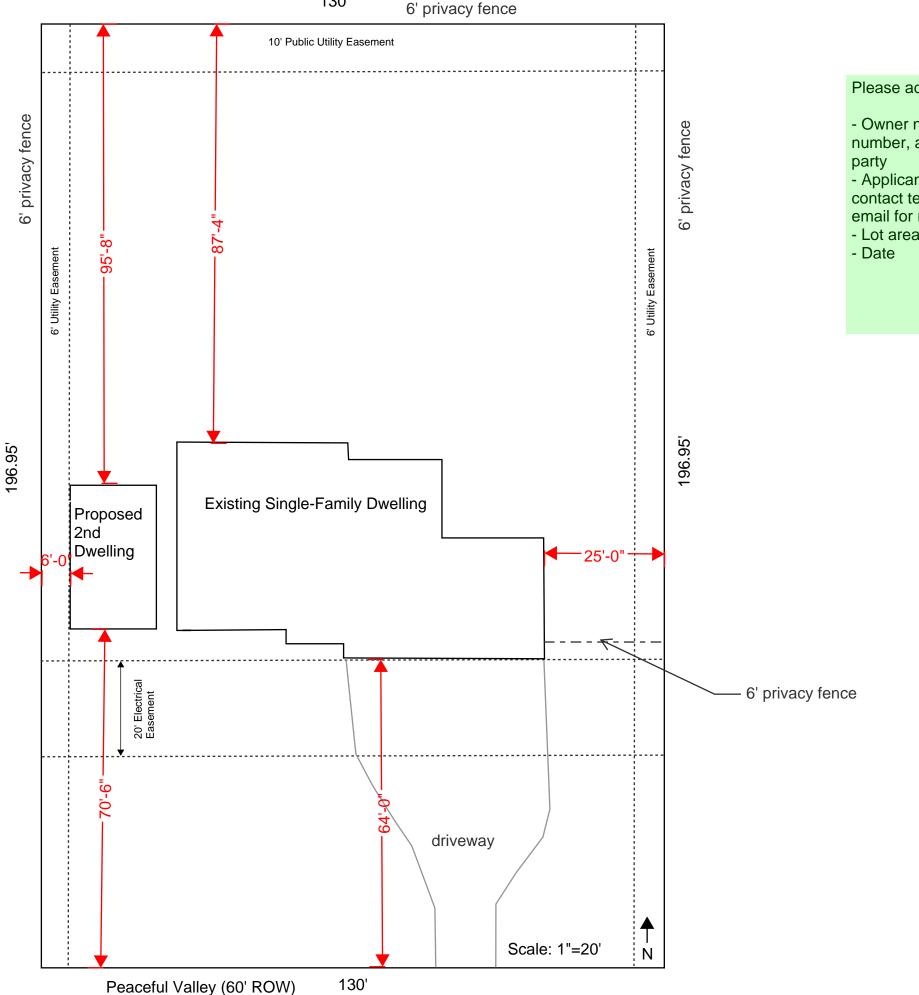

130'

Please add the following:

- Owner name, contact telephone number, and email for responsible party

- Applicant name (if not owner), contact telephone number and email for responsible party

- Lot area coverage

## **Property Information**

Address: 9530 Peaceful Valley Road Parcel No: 5522008004 Zoning: RR-0.5 Acreage: 0.59 acres

Request: Variance of Use to allow for a second dwelling a maximum of 540 square feet and 26 feet in height.

Parking Required: 2/dwelling unit Parking Provided: 3 car garage, 3 spaces in the driveway

The structure will be harmonious and compatible with the primary structure (dwelling).