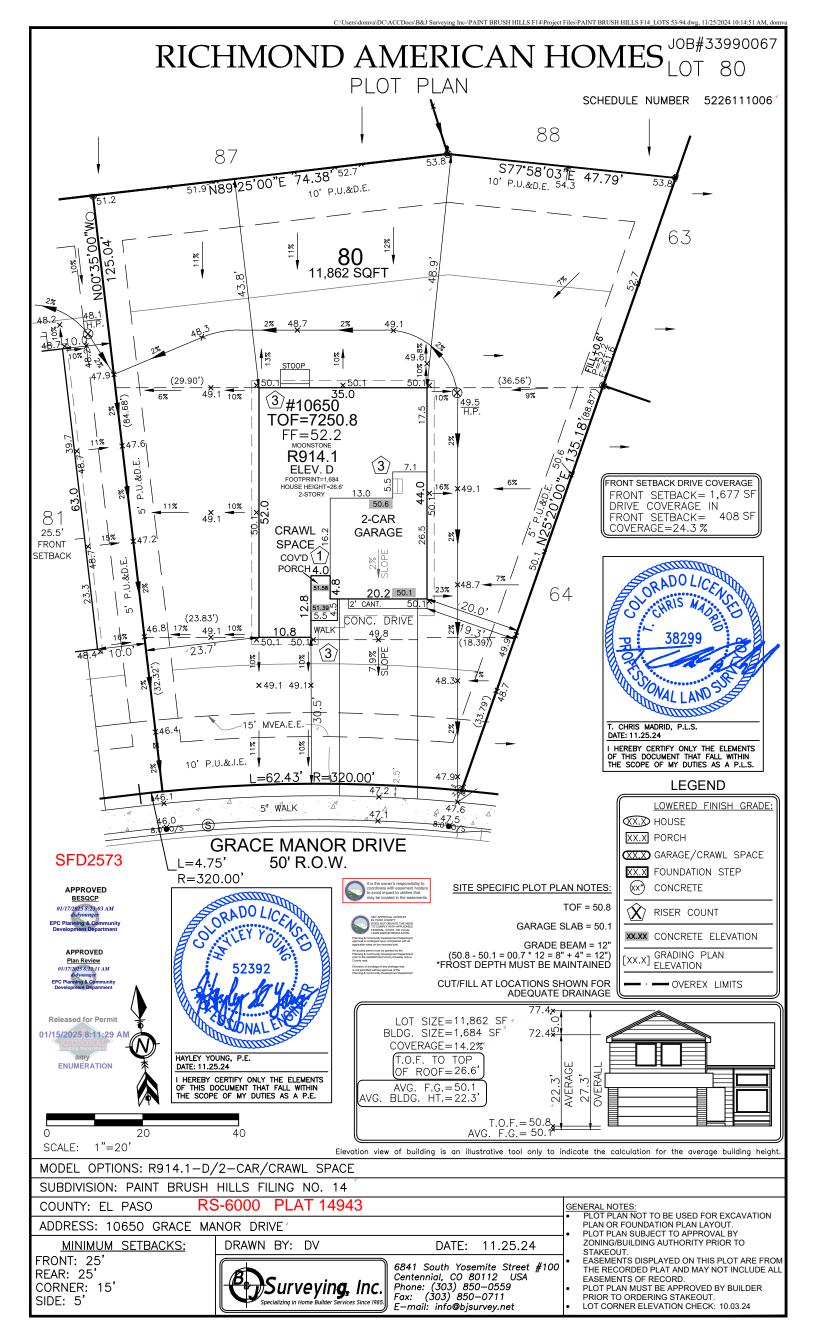

# Address: 10650 GRACE MANOR DR, PEYTON

Plan Track #: 197710 || || || || || || || || || Received: 15-Jan-2025 (AMY)

#### RESIDENCE

Type of Unit:

Garage Main Level

Upper Level 1

1164

688

1574

3426 Total Square Feet