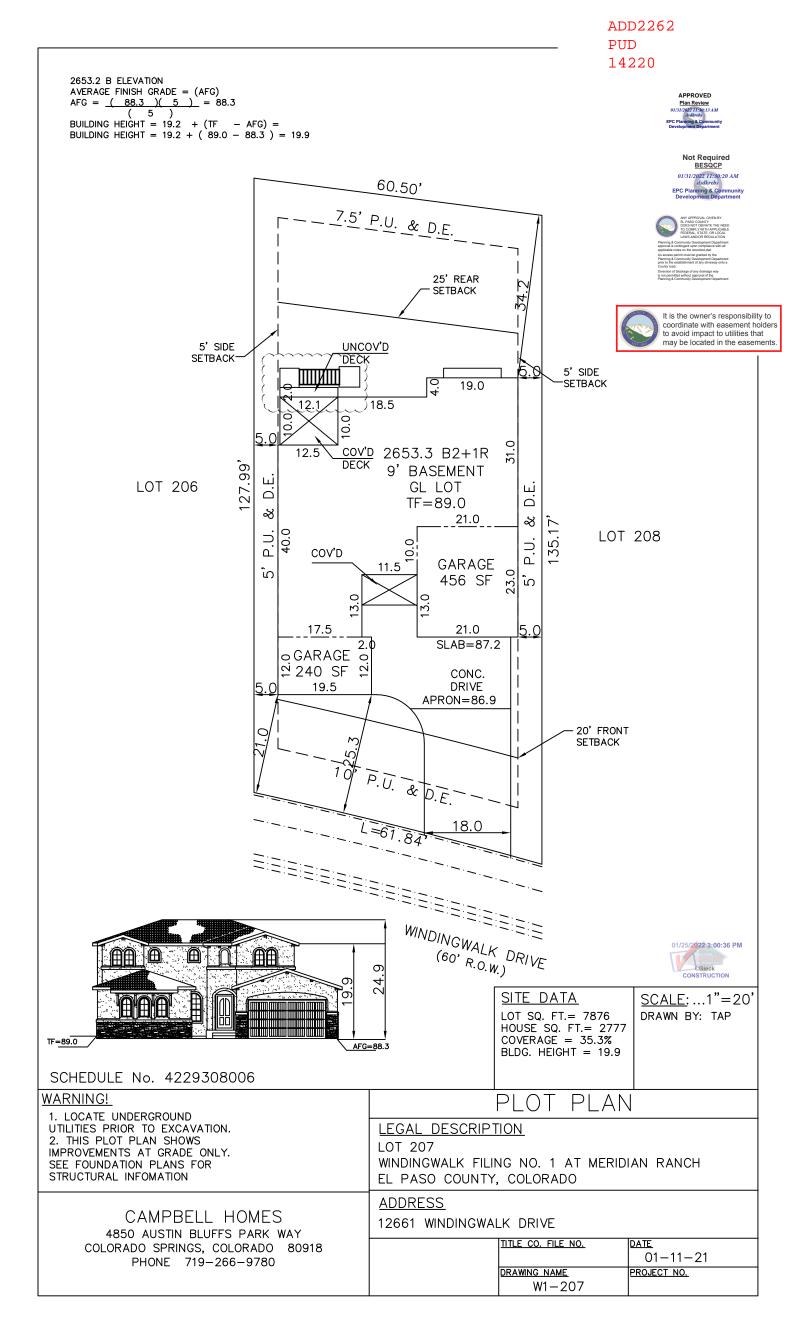

# RESIDENTIAL



#### **2017 PPRBC**

Parcel: 4229308006

#### Address: 12661 WINDINGWALK DR, PEYTON

Plan Track #: 156959

Received: 19-Jan-2022 (AUS

(AUSTINK)

## **Description:**

## **DECK - NEW**

Contractor: CAMPBELL HOMES LTD.

Type of Unit:

## **Required PPRBD Departments (2)**

Floodplain (N/A) RBD GIS



## **Required Outside Departments (2)**

 County Zoning
 Falcon Fire (CSFD)

 APPROVED
 Plan Review

 01/31/2002 11:32:51 AM
 dsdkrebs

 EPC Planning & Community
 Development Department

Release of this plan does not preclude compliance with all applicable codes, ordinances and other pertinent regulations. This plan set must be present on the job site for every inspection.