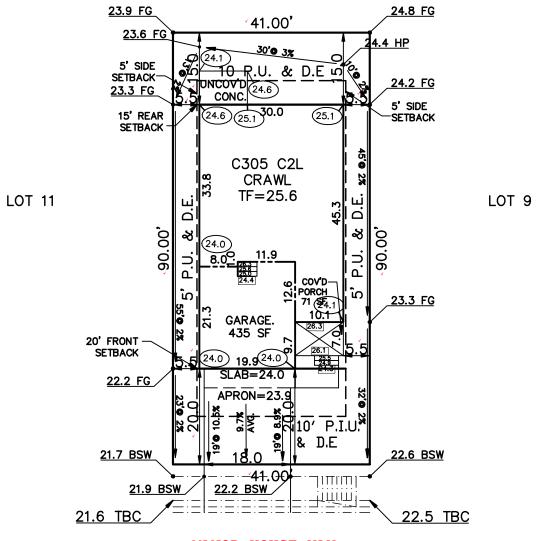

## SFD241157

APPROVED Plan Review
12/19/2024 12:11:37 PM
dsdvounger

**PUD** PLAT 15398

MANOR HOUSE WAY SCHOOL HOUSE DRIVE (URBAN LOCAL)

E077700040

|                                                                                                           | SCHEDULE No. 5233302049                                                                                                                                            |                                                                                          |                                  |               |  |
|-----------------------------------------------------------------------------------------------------------|--------------------------------------------------------------------------------------------------------------------------------------------------------------------|------------------------------------------------------------------------------------------|----------------------------------|---------------|--|
|                                                                                                           | WARNING!  1. LOCATE UNDERGROUND UTILITIES PRIOR TO EXCAVATION. 2. THIS PLOT PLAN SHOWS IMPROVEMENTS AT GRADE ONLY. SEE FOUNDATION PLANS FOR STRUCTURAL INFOMATION. | SITE DATA  LOT SQ. FT.= 3690  HOUSE SQ. FT.= 1623  COVERAGE = 44.0%  BLDG. HEIGHT = 26.8 | PLOT PLAN                        |               |  |
|                                                                                                           |                                                                                                                                                                    |                                                                                          | LEGAL DESCRIPT                   | ΠΟΝ           |  |
|                                                                                                           |                                                                                                                                                                    |                                                                                          | STERLING RANCH<br>EL PASO COUNTY |               |  |
|                                                                                                           |                                                                                                                                                                    |                                                                                          | <u>ADDRESS</u>                   |               |  |
| AMERICAN LEGEND HOMES 1635 GARDEN OF THE GODS ROAD STE 2130 COLORADO SPRINGS, COLORADO 80907 719-884-0088 |                                                                                                                                                                    | 8108 MANOR HOUSE WAY                                                                     |                                  |               |  |
|                                                                                                           |                                                                                                                                                                    | <u>SCALE:</u> 1"=20"                                                                     | TITLE CO. FILE NO.               | DATE 09-26-24 |  |
|                                                                                                           |                                                                                                                                                                    |                                                                                          | DRAWING NAME                     | PROJECT NO.   |  |