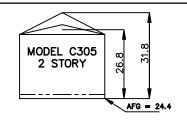

AVERAGE FINISH GRADE = (AFG)

AFG =  $\frac{25.1(2)+24.6+24.1+24.0(3)}{(7)}$  = 24.4

(7)

BUILDING HEIGHT = 25.6 + (TS - AFG) =

BUILDING HEIGHT = 25.6 + (25.6 - 24.4) = 26.8