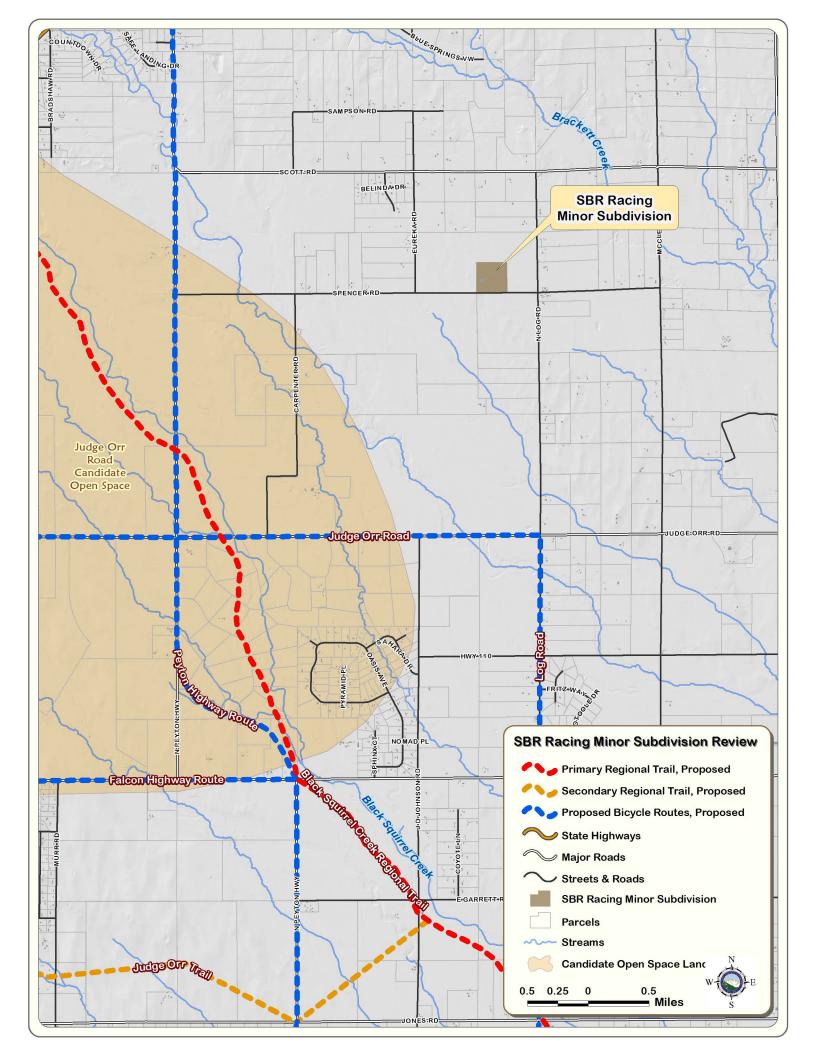

This application is a request for approval by Classic Homes on behalf of Lee Seigel for SBR Racing Minor Subdivision, a two lot minor subdivision totaling 40 acres. The applicant has also requested a concurrent zoning classification change from A-35 to A-5, as well as a special use permit to operate the outdoor amusement center and go-kart racing facility. The property is located on Spencer Road, east of Peyton Highway and north of Judge Orr Road.

The 2013 El Paso County Parks Master Plan shows no parks, trails/routes, or open space directly impacted by the proposed subdivision. The proposed Judge Orr Road Bicycle Route is located 2 miles south of the project site, while the Peyton Highway Bicycle Routes is located approximately 2.5 miles west of the site. The subject property is not located within any Candidate Open Space, although the Judge Orr Road Candidate Open Space is located approximately 2 miles west of the property.