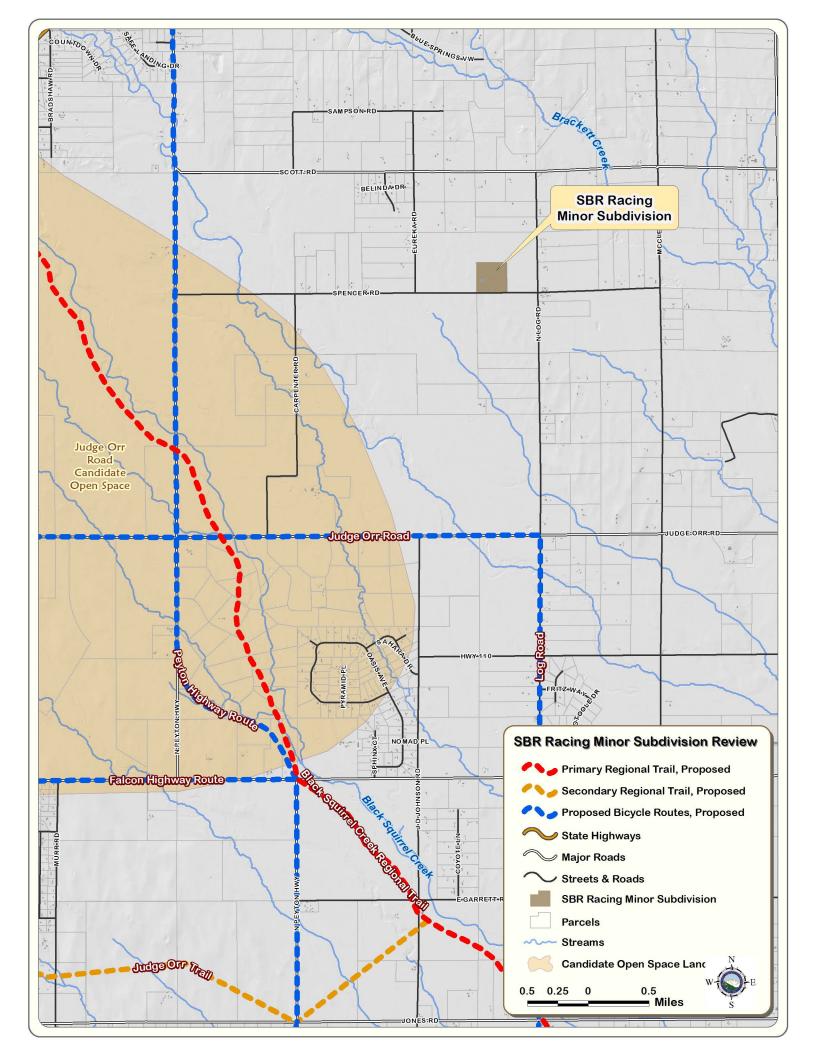

## **Background Information:**

Request for approval by Classic Homes on behalf of Lee Seigel for SBR Racing Minor Subdivision, a two lot minor subdivision totaling 40 acres. The applicant has also requested a concurrent zoning classification change from A-35 to A-5, as well as a special use permit to operate the outdoor amusement center and go-kart racing facility. The property is located on Spencer Road, east of Peyton Highway and north of Judge Orr Road.

The 2013 El Paso County Parks Master Plan shows no parks, trails/routes, or open space directly impacted by the proposed subdivision. The proposed Judge Orr Road Bicycle Route is located 2 miles south of the project site, while the Peyton Highway Bicycle Routes is located approximately 2.5 miles west of the site. The subject property is not located within any Candidate Open Space, although the Judge Orr Road Candidate Open Space is located approximately 2 miles west of the property.