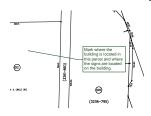

Date: 10/24/2018 2:14:46 PM

Color:

Mark where the building is located in this parcel and where the signs are located on

the building.