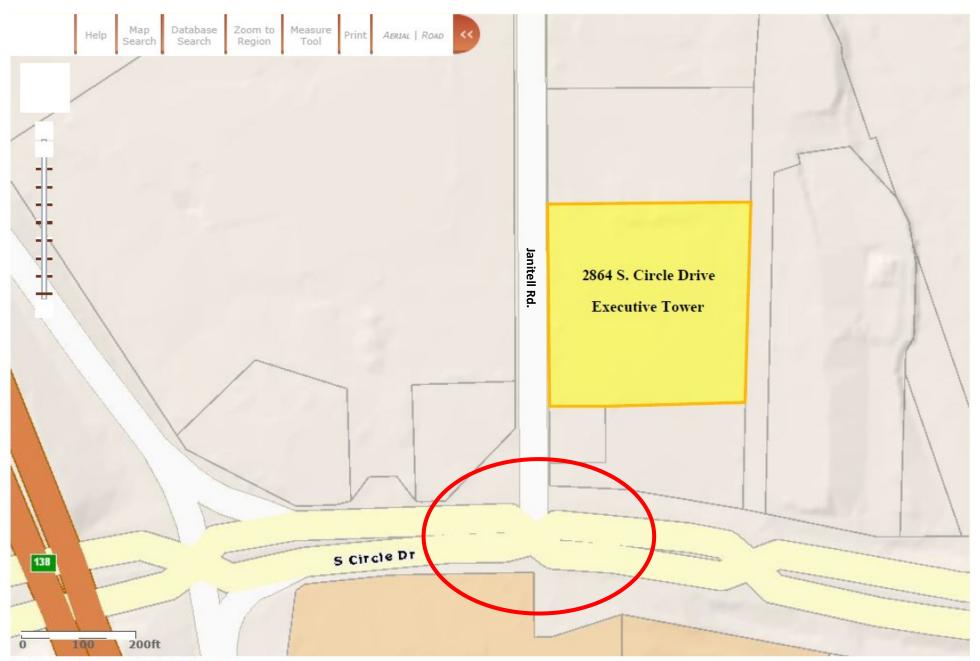

## **Executive Tower**

2864 S. Circle Drive Colorado Springs, CO 80906 Roofline 144.00′ This sign vcan be a maximum of 60 square feet. Proposed Signage Placement

FRONT ELEVATION

**–** 166.00′ **–** 

Roofline

## **Major Intersections:**

Circle Dr. and Janitell RD.

Date: 10/24/2018 2:14:46 PM

Color:

Mark where the building is located in this parcel and where the signs are located on

the building.