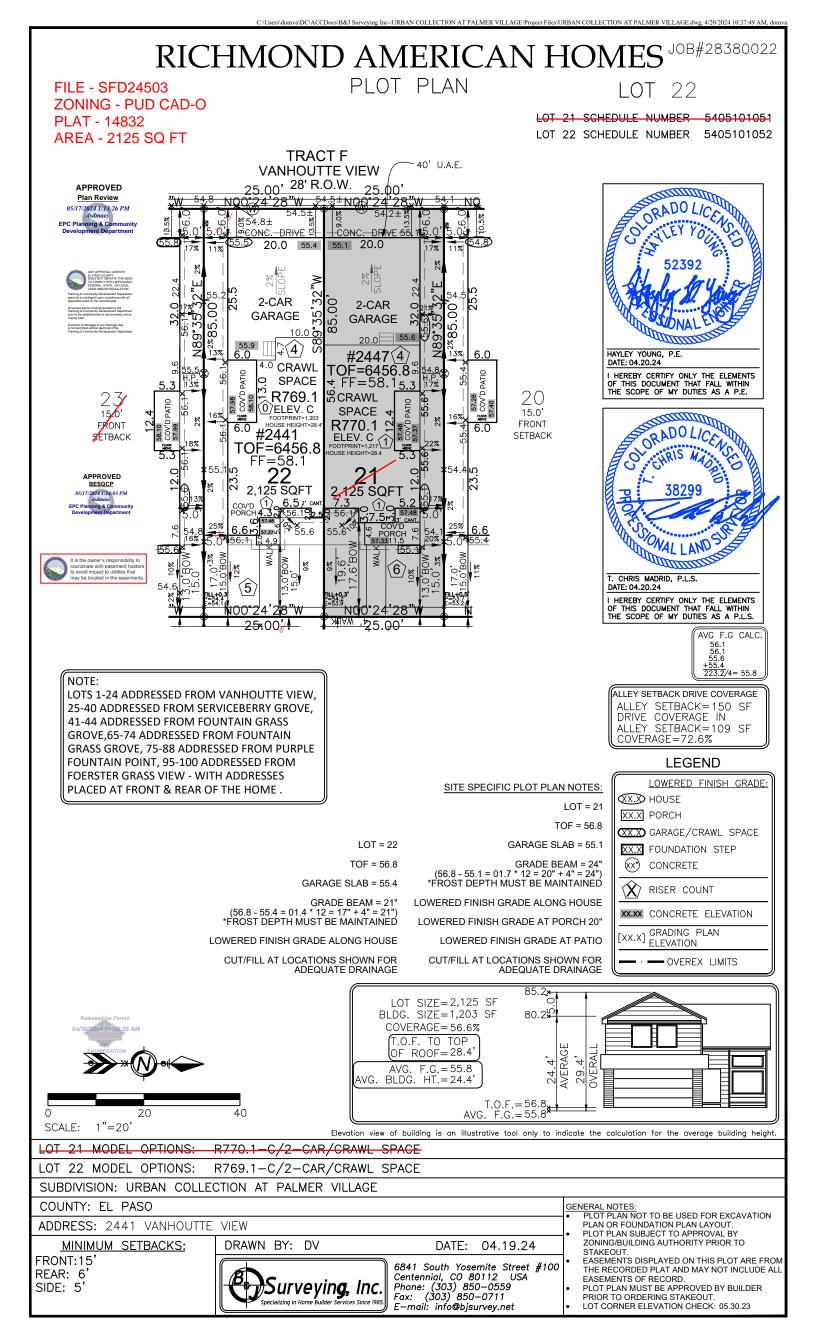

# SITE

### 2023 PPRBC 2021 IECC

Parcel: 5405101052

# Address: 2441 VANHOUTTE VW, COLORADO SPRINGS

Plan Track #: 189156

Received: 30-Apr-2024 (AMY)