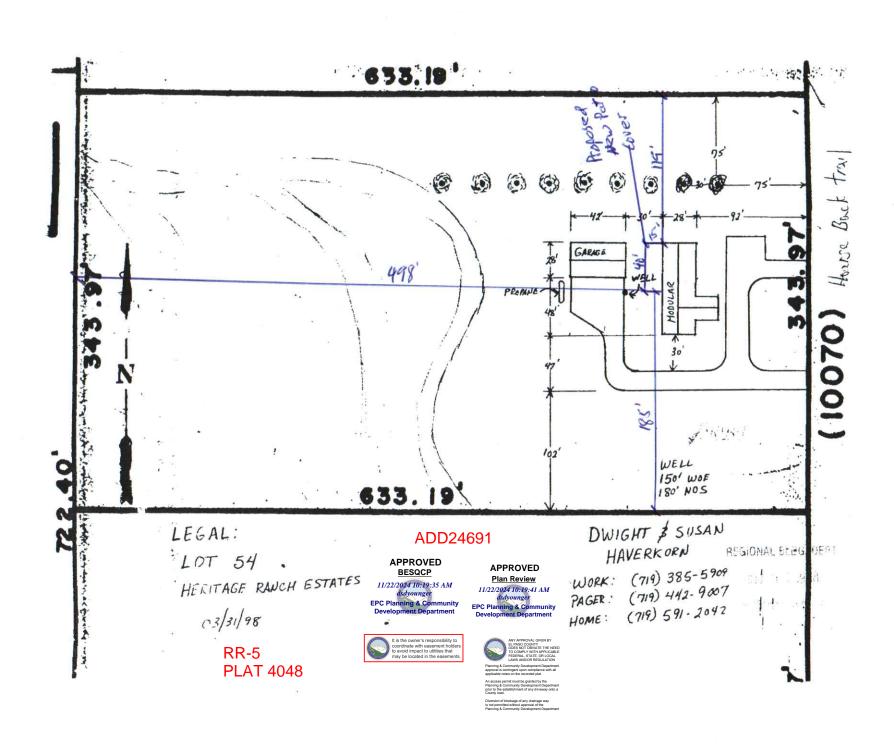

## RESIDENTIAL

**2023 PPRBC** IECC: N/A

Parcel: 4226002009

Address: 10070 HORSEBACK TRL, PEYTON

Received: 19-Nov-2024 (BRIANNAM)

**Description:** 

**PATIO COVER** 

Contractor: HOFFMAN HOMES INC

## **Required Outside Departments (1)**

**County Zoning** 

**APPROVED** 

Plan Review

11/22/2024 10:20:47 AM

dsdyounger

**EPC Planning & Community Development Department** 

Release of this plan does not preclude compliance with all applicable codes, ordinances and other pertinent regulations. This plan set must be present on the job site for every inspection.