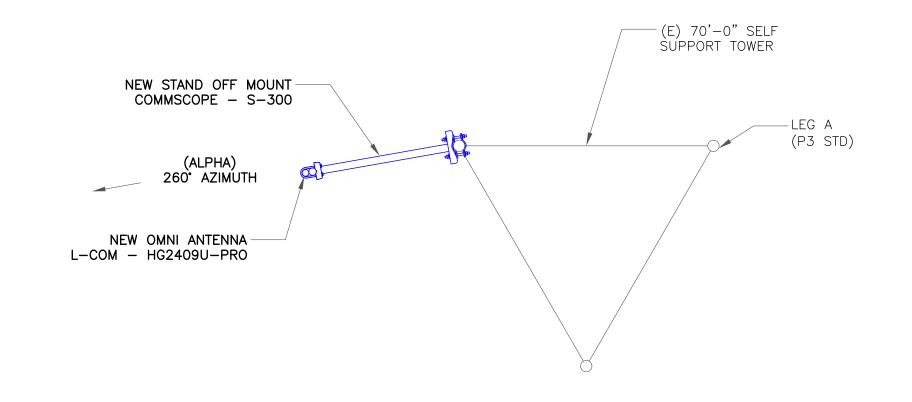

FINAL TOWER ELEVATION

SCALE: NOT TO SCALE

| RF SCHEDULE             |              |                   |            |          |         |            |         |  |  |
|-------------------------|--------------|-------------------|------------|----------|---------|------------|---------|--|--|
| ITEM                    | MANUFACTURER | PART NUMBER       | SUPPLIER   | QUANTITY | LENGTH  | RAD CENTER | AZIMUTH |  |  |
| OMNI ANTENNA            | L-COM        | HG2409U-PRO       | CUSTOMER   | 1        | 32"     | 49'-0"     | 260°    |  |  |
| COAX                    | COMMSCOPE    | LDF5-50A (1) 7/8" | CONTRACTOR | 1        | 65'-0"± | N/A        | N/A     |  |  |
| COAX JUMPER (ANTENNA)   | COMMSCOPE    | LDF4-50A 1/2"ø    | CONTRACTOR | 1        | 3'-0"±  | N/A        | N/A     |  |  |
| COAX JUMPER (EQUIPMENT) | COMMSCOPE    | LDF4-50A 1/2"ø    | CONTRACTOR | 1        | 3'-0"±  | N/A        | N/A     |  |  |

1. CONTRACTOR SHALL SUPPLY ALL CONNECTORS WHICH ARE TO BE COMMSCOPE, N TYPE.
2. MINIMIZE LENGTH OF JUMPERS.

NEW ANTENNA LAYOUT SCALE: NOT TO SCALE

INGENU SITE NUMBER: **US-DEN-3002B** 

BU #: **877090** FILL-IN/ COLORADO SPGS/ **CSP154** 