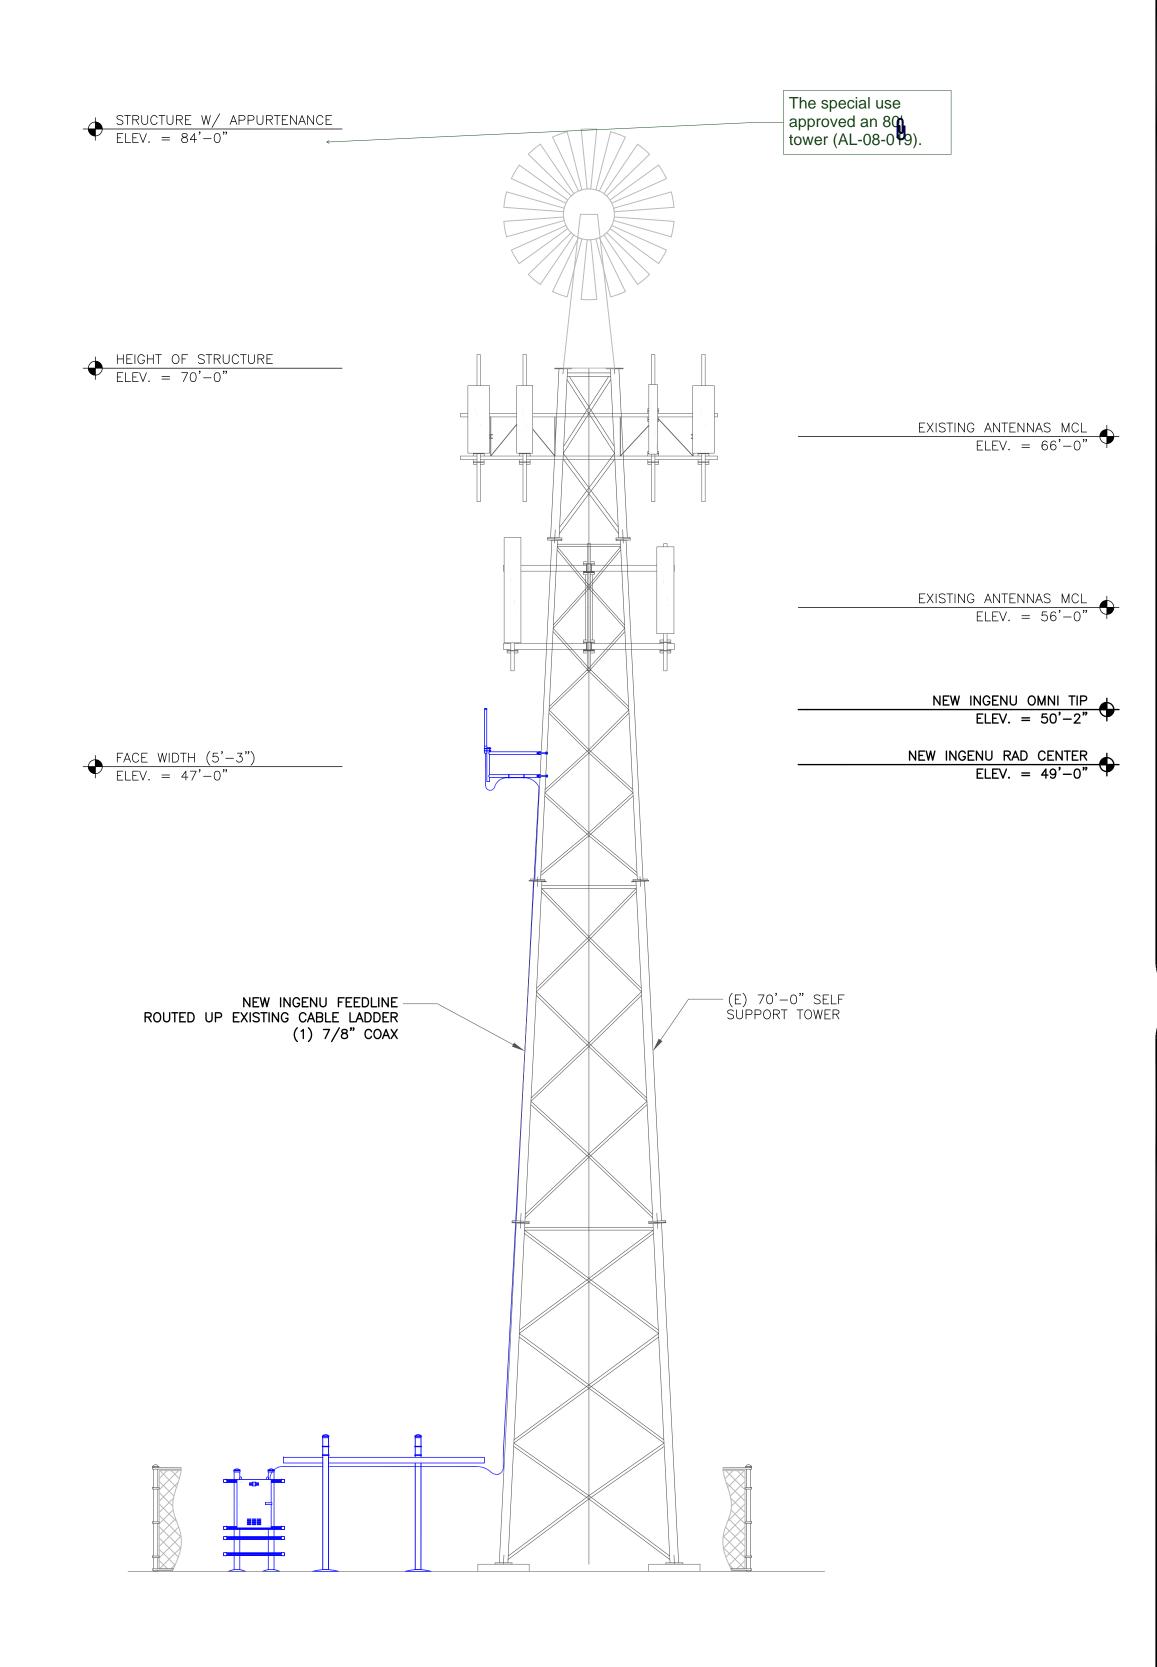

FINAL TOWER ELEVATION

SCALE: NOT TO SCALE

| RF SCHEDULE             |              |                   |            |          |         |            |         |  |  |
|-------------------------|--------------|-------------------|------------|----------|---------|------------|---------|--|--|
| ITEM                    | MANUFACTURER | PART NUMBER       | SUPPLIER   | QUANTITY | LENGTH  | RAD CENTER | AZIMUTH |  |  |
| OMNI ANTENNA            | L-COM        | HG2409U-PRO       | CUSTOMER   | 1        | 32"     | 49'-0"     | 260°    |  |  |
| COAX                    | COMMSCOPE    | LDF5-50A (1) 7/8" | CONTRACTOR | 1        | 65'-0"± | N/A        | N/A     |  |  |
| COAX JUMPER (ANTENNA)   | COMMSCOPE    | LDF4-50A 1/2"ø    | CONTRACTOR | 1        | 3'-0"±  | N/A        | N/A     |  |  |
| COAX JUMPER (EQUIPMENT) | COMMSCOPE    | LDF4-50A 1/2"ø    | CONTRACTOR | 1        | 3'-0"±  | N/A        | N/A     |  |  |

## dsdruiz (2)

Subject: File Attachment

Page Label: 1 Lock: Locked Author: dsdruiz

Subject: Callout Page Label: 1 Lock: Locked Author: dsdruiz

The special use approved an 80' tower

(AL-08-019).