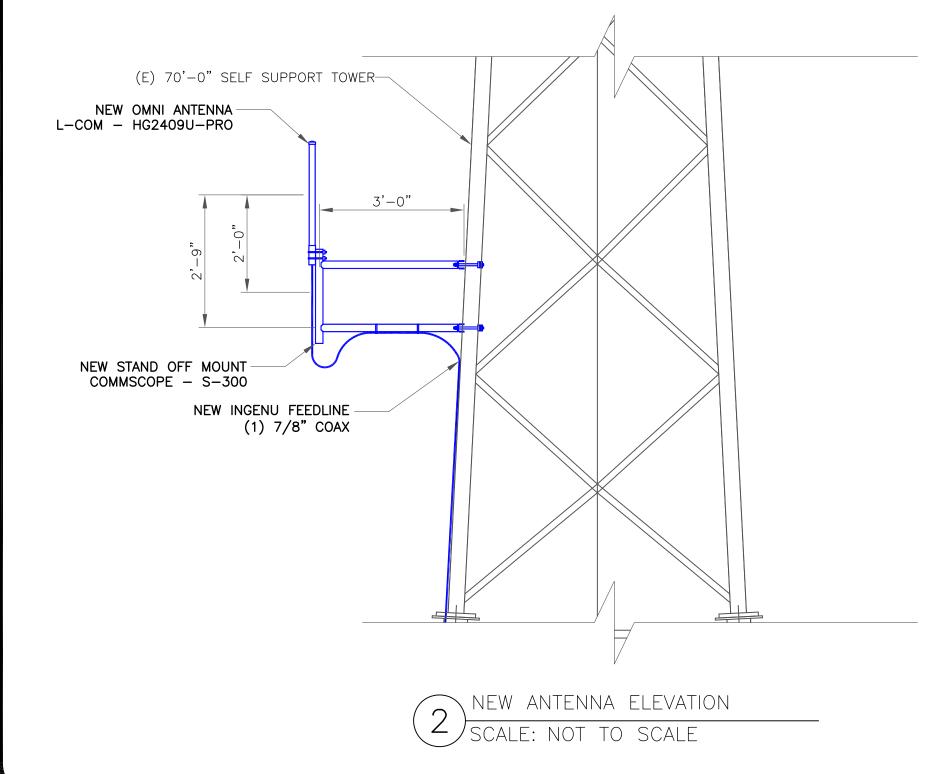

FINAL TOWER ELEVATION

SCALE: NOT TO SCALE

| RF SCHEDULE             |              |                   |            |          |         |            |         |  |  |
|-------------------------|--------------|-------------------|------------|----------|---------|------------|---------|--|--|
| ITEM                    | MANUFACTURER | PART NUMBER       | SUPPLIER   | QUANTITY | LENGTH  | RAD CENTER | AZIMUTH |  |  |
| OMNI ANTENNA            | L-COM        | HG2409U-PRO       | CUSTOMER   | 1        | 32"     | 49'-0"     | 260°    |  |  |
| COAX                    | COMMSCOPE    | LDF5-50A (1) 7/8" | CONTRACTOR | 1        | 65'-0"± | N/A        | N/A     |  |  |
| COAX JUMPER (ANTENNA)   | COMMSCOPE    | LDF4-50A 1/2"ø    | CONTRACTOR | 1        | 3'-0"±  | N/A        | N/A     |  |  |
| COAX JUMPER (EQUIPMENT) | COMMSCOPE    | LDF4-50A 1/2"ø    | CONTRACTOR | 1        | 3'-0"±  | N/A        | N/A     |  |  |

1. CONTRACTOR SHALL SUPPLY ALL CONNECTORS WHICH ARE TO BE COMMSCOPE, N TYPE.
2. MINIMIZE LENGTH OF JUMPERS.

NEW ANTENNA LAYOUT SCALE: NOT TO SCALE

INGENU SITE NUMBER: **US-DEN-3002B** 

BU #: **877090** FILL-IN/ COLORADO SPGS/ **CSP154** 