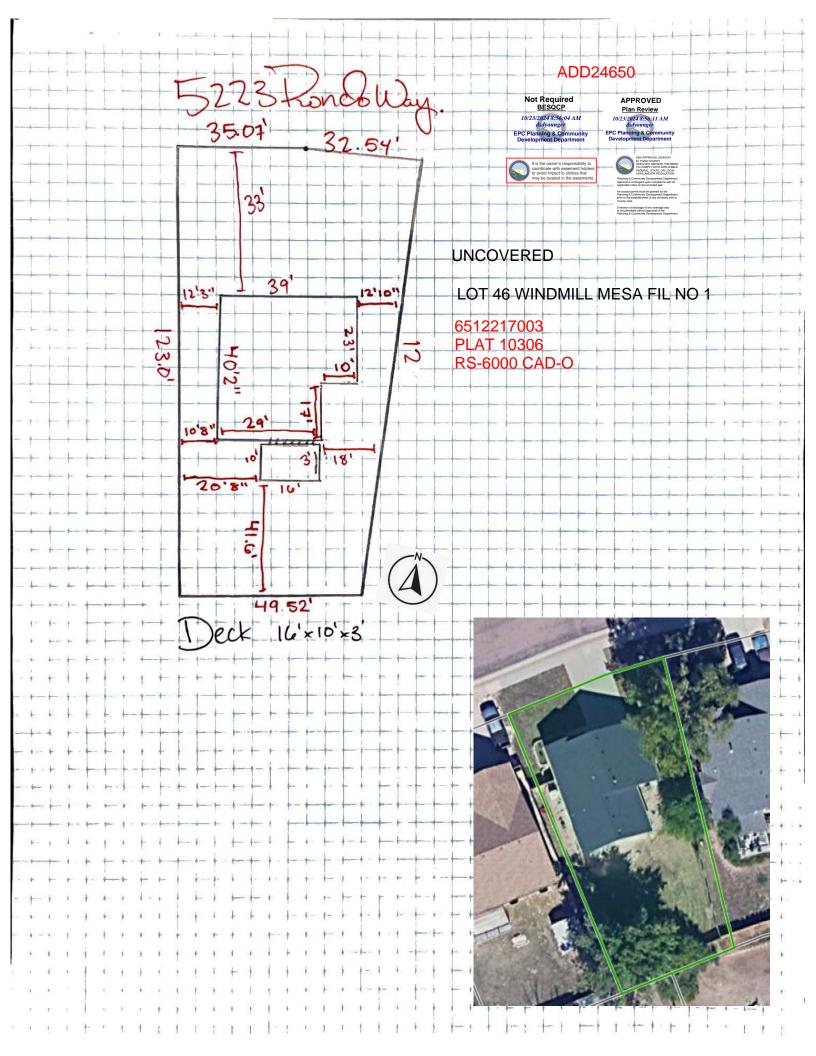

## RESIDENTIAL

2023 PPRBC IECC: N/A

Parcel: 6512217003

**Address: 5223 RONDO WAY, COLORADO SPRINGS** 

**Description:** 

**DECK - NEW** 

Contractor: HOMEOWNER

Type of Unit: