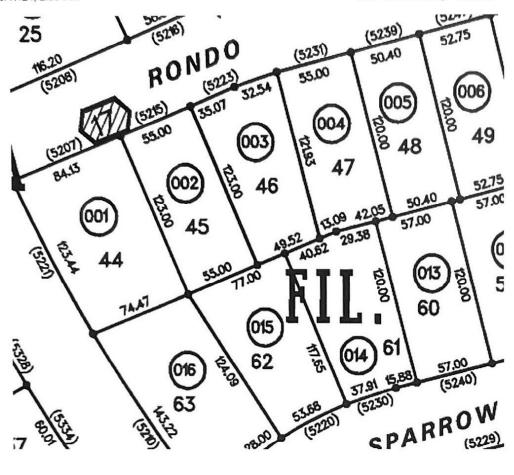

## RESIDENTIAL

2023 PPRBC IECC: N/A

Parcel: 6512217003

**Address: 5223 RONDO WAY, COLORADO SPRINGS** 

**Description:** 

**DECK - NEW** 

Contractor: HOMEOWNER

Type of Unit: