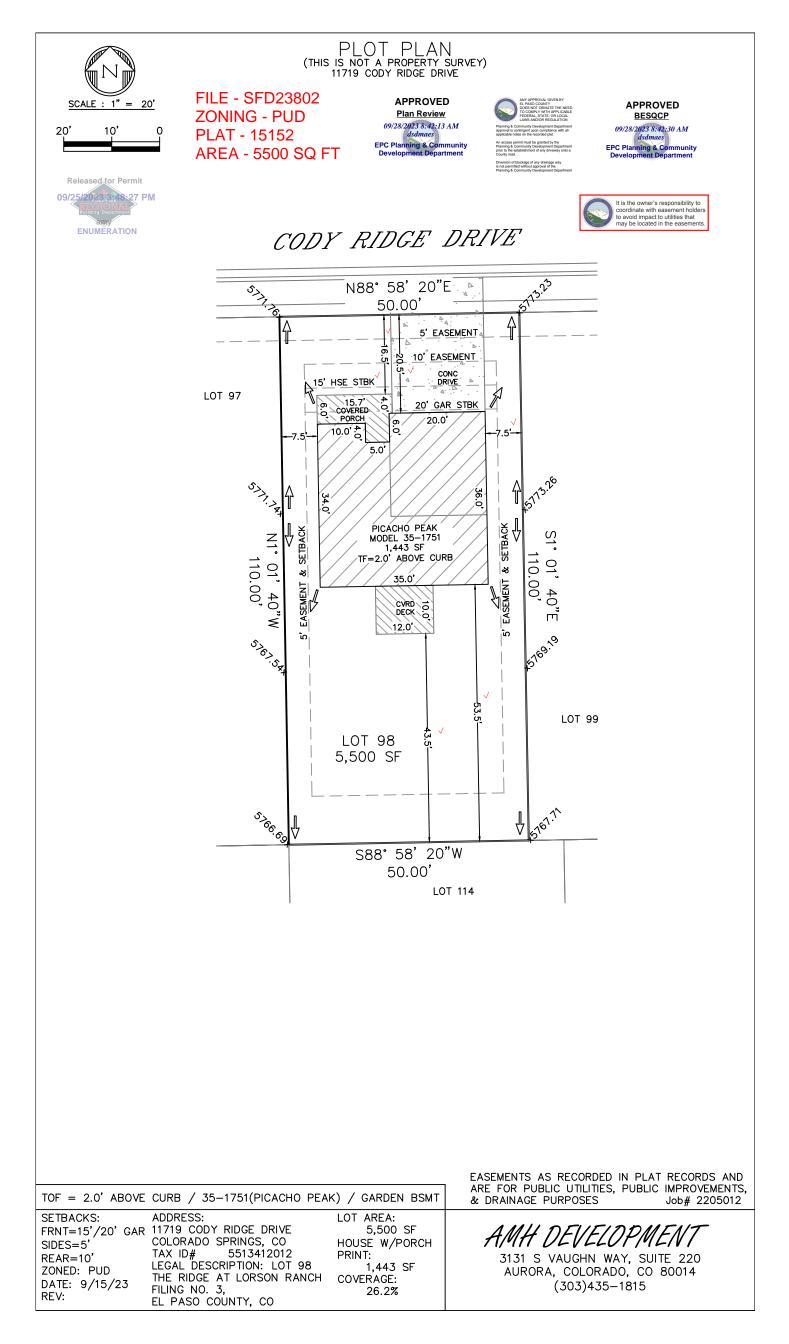

## SITE

#### 2023 PPRBC 2021 IECC Amended

Parcel: 5513412012

# Address: 11719 CODY RIDGE DR, COLORADO SPRINGS

Received: 25-Sep-2023 (AMY)

#### RESIDENCE

Type of Unit:

Garage Lower Level 2 Main Level Upper Level 1

3006 Total Square Feet

| <b>Required PPRBD</b> | Departments | (2) |
|-----------------------|-------------|-----|
|-----------------------|-------------|-----|

Enumeration

APPROVED

AMY

9/25/2023 3:48:47 PM

Floodplain

(N/A) RBD GIS

### **Required Outside Departments (1)**

County Zoning APPROVED Plan Review 09/28/2023 8:43:20 AM dsdmaes EPC Planning & Community Development Department

> Release of this plan does not preclude compliance with all applicable codes, ordinances and other pertinent regulations. This plan set must be present on the job site for every inspection.