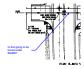

)

Signatures are needed

WATER AND SEWER MAIN EXTENSION

Subject: Callout Page Index: 1

Date: 7/19/2021 8:36:08 PM

Author: dsdrice Color:

Layer: Space:

Page Label: [1] U0.0

Signatures are needed

9 (4)



Subject: Page Index: 9

Date: 7/19/2021 8:51:32 PM

Author: dsdrice Color:

Layer: Space:

Page Label: [1] U1.2

Subject: Length Measurement

Page Index: 9

Date: 7/21/2021 3:37:02 PM

Author: dsdrice Color: Layer: Space:

Page Label: [1] U1.2

32'-0"

Subject: Length Measurement

Page Index: 9

Date: 7/21/2021 3:37:36 PM

Author: dsdrice Color: Layer: Space:

Page Label: [1] U1.2

10'-1 1/2"



Subject: Callout Page Index: 9

Date: 7/21/2021 3:42:12 PM

Author: dsdrice
Color: Layer:
Space:

Page Label: [1] U1.2

Inlet is 30' per PDR, will not fit with utilities as

shown.

11 (1)



Subject: Callout Page Index: 11

Date: 7/19/2021 8:55:57 PM

Author: dsdrice

Color: 
Layer:
Space:

Page Label: [1] U2.4

Is this going to be bored under BGMD?