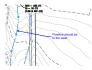

Flowline should be to the west

Subject: Callout Page Index: 138 Date: 7/21/2021 10:45:58 AM Author: dsdrice Color: Layer: Space: Page Label: 138

.....

flowline?