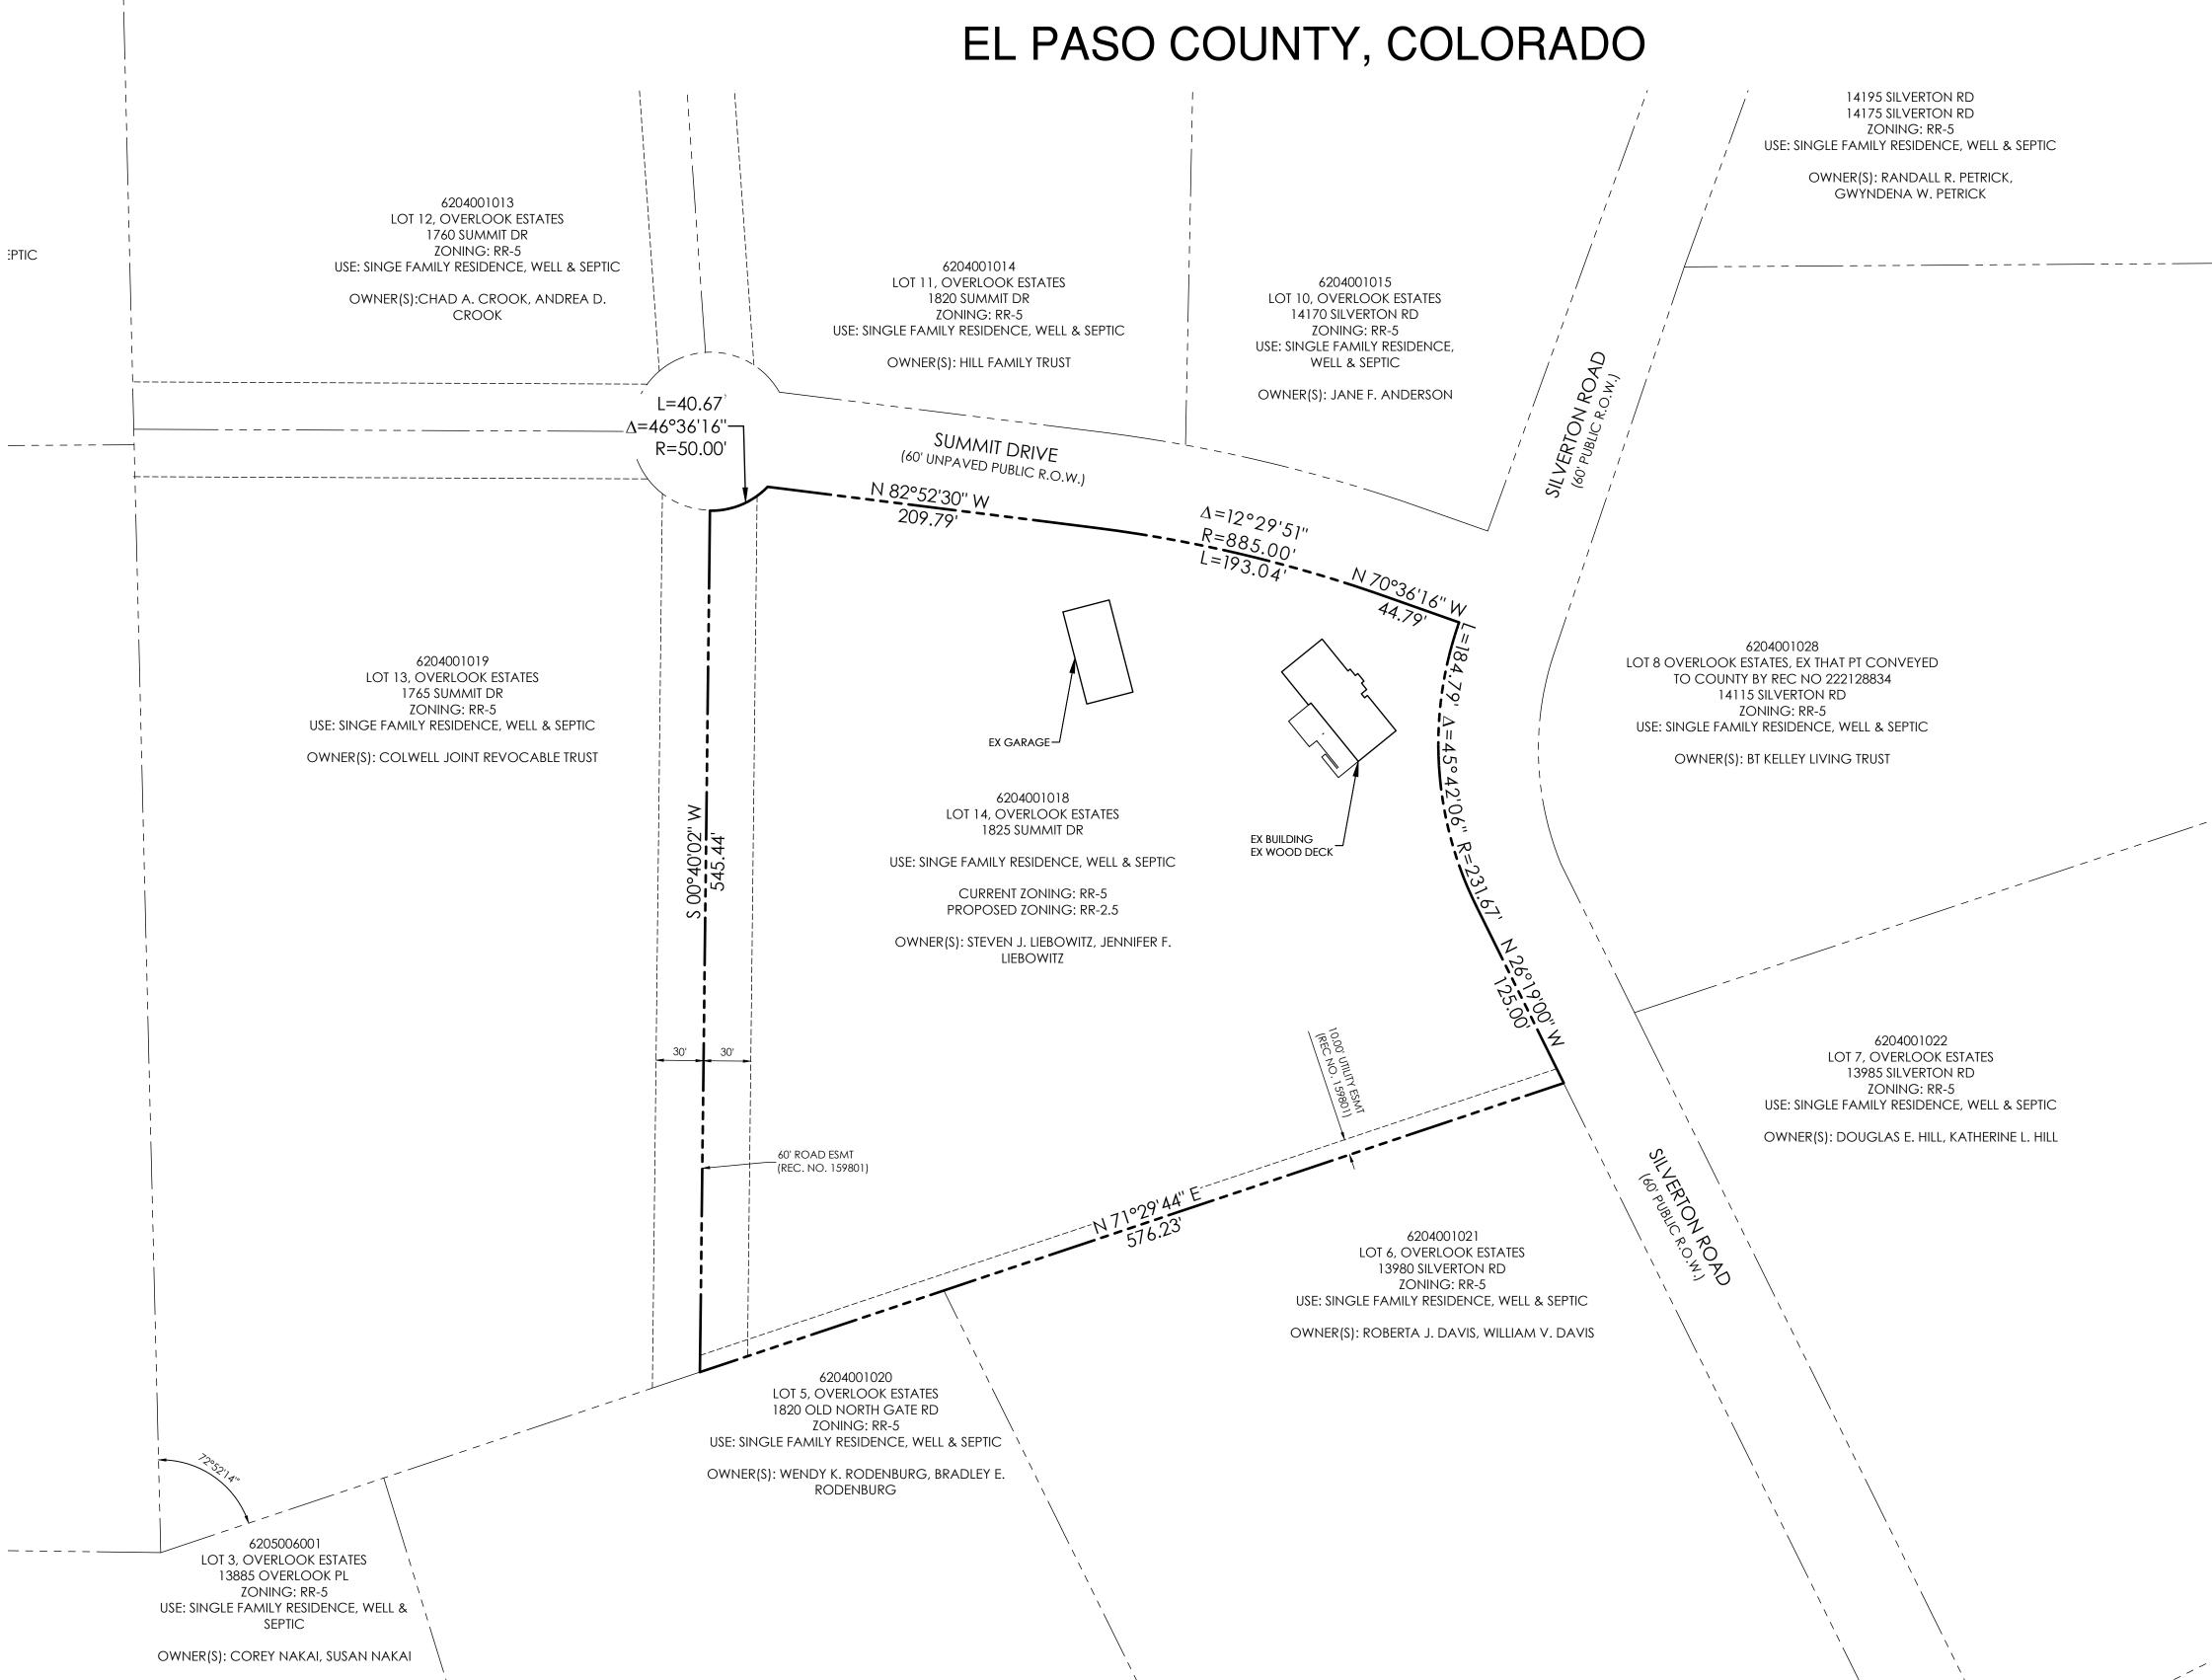

# 1825 SUMMIT DR- ZONING EXHIBIT

FOR LOT 14, OVERLOOK ESTATES

SW QUARTER OF THE NW QUARTER OF SECTION 4 AND SE QUARTER OF THE NE QUARTER 5, TOWNSHIP 12 SOUTH, RANGE 66 WEST OF THE 6TH P.M.,

# SITE DATA

**ZONING** 

CURRENT ZONING: RR-5

PROPOSED ZONING: RR-2.5

RR-5 DIMENSIONAL STDS.

RR-5 SETBACKS (CURRENT)

REAR - 25' SETBACK

MAX LOT COVERAGE

MAX BUILDING HEIGHT

RR-2.5 SETBACKS (PROPOSED)

MAX BUILDING HEIGHT

MAX LOT COVERAGE

15" SETBACK

- 25' SETBACK

RR-2.5 DIMENSIONAL STDS.

- 25" SETBACK

# **OWNERS** STEVEN J. LIEBOWITZ

JENNIFER F. LIEBOWITZ 1825 SUMMIT DR. COLORADO SPRINGS, CO 80921

### TAX SCHEDULE NO.

62040-01-018

# **CURRENT ADDRESS**

1825 SUMMIT DR

LAND USE **CURRENT & PROPOSED:** 

### SINGLE FAMILY RESIDENTIAL, WELL & SEPTIC

**ACREAGE** 

# 5.23 ± ACRES

#### LEGAL DESCRIPTION

LOT 14 OVERLOOK ESTATES, EL PASO COUNTY, COLORADO AS RECORDED UNDER RECEPTION NO. 159801 IN THE RECORDS OF EL PASO COUNTY, COLORADO.

# MINERAL RIGHTS OWNERS

NO MINERAL RIGHTS OWNERS IDENTIFIED

|                     | ZONII | NG DIMENSIONAL STAN<br>RR-5(CURRENT) | DARDS<br>RR-2.5 (PROPOSED) |
|---------------------|-------|--------------------------------------|----------------------------|
| SETBACKS            | FRONT | 25 FT                                | 25 FT                      |
|                     | REAR  | 25 FT                                | 25 FT                      |
|                     | SIDE  | 25 FT                                | 15 FT                      |
| MAX BUILDING HEIGHT |       | 30 FT                                | 30 FT                      |
| MAX LOT COVERAGE    |       | 25 %                                 | NONE                       |