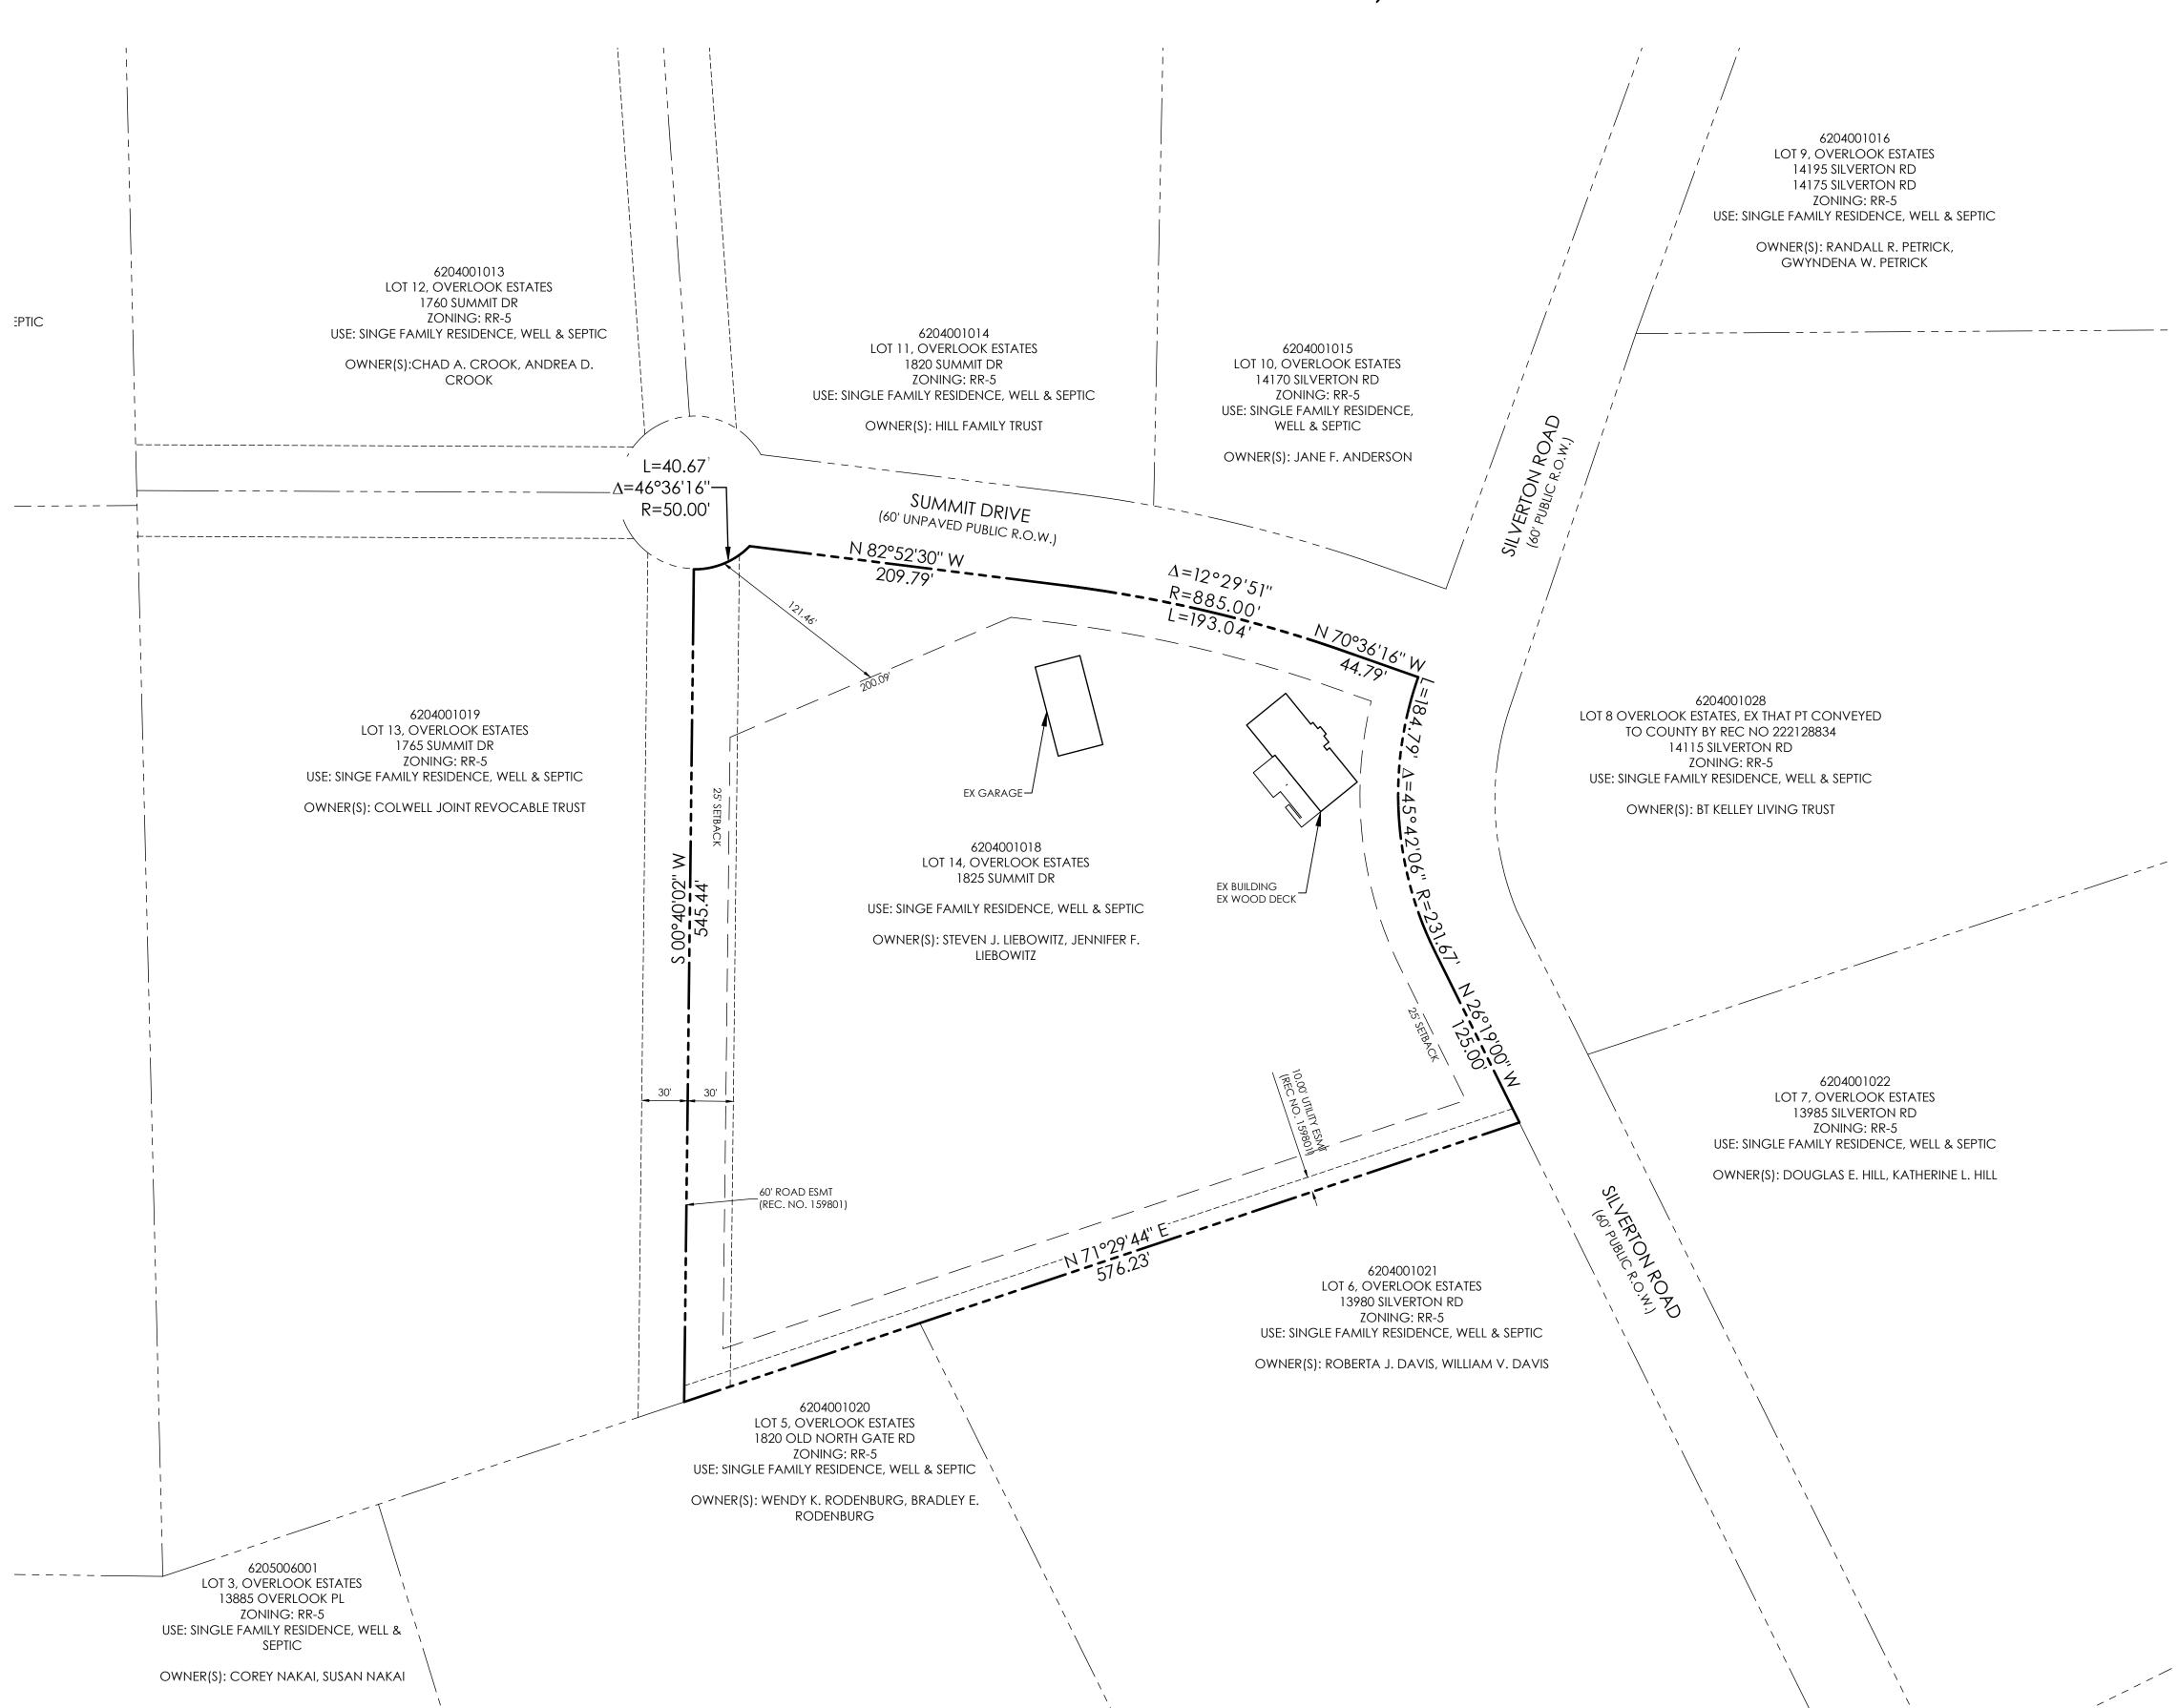

# 1825 SUMMIT DR- EXHIBIT

FOR LOT 14, OVERLOOK ESTATES EL PASO COUNTY, COLORADO

## SITE DATA

|   | <u>OWNERS</u>                                                                                 | ZONING                                                          |
|---|-----------------------------------------------------------------------------------------------|-----------------------------------------------------------------|
|   | STEVEN J. LIEBOWITZ<br>JENNIFER F. LIEBOWITZ<br>1825 SUMMIT DR.<br>COLORADO SPRINGS, CO 80921 | CURRENT ZONING: RR-5                                            |
|   |                                                                                               | PROPOSED ZONING: RR-2.5                                         |
|   |                                                                                               | RR-5 DIMENSIONAL STDS.                                          |
|   | CONSULTANT                                                                                    | RR-5 SETBACKS (CURRENT)                                         |
|   | M.V.E., INC. DAVID GORMAN, P.E. 1903 LELARAY STREET COLORADO SPRINGS CO 80909                 | FRONT - 25' SETBACK<br>SIDE - 25" SETBACK<br>REAR - 25' SETBACK |
|   | Ph (719) 635-5736<br>Fax (719) 635-5450<br>DAVEG@MVECIVIL.COM                                 | MAX LOT COVERAGE                                                |
| _ | TAX SCHEDULE NO.                                                                              | 25%                                                             |
|   |                                                                                               | MAX BUILDING HEIGHT                                             |
|   | CURRENT ADDRESS                                                                               | 30'                                                             |
|   | 1825 SUMMIT DR                                                                                | RR-2.5 DIMENSIONAL STDS.                                        |
|   | LAND USE                                                                                      | RR-2.5 SETBACKS (PROPOSED)                                      |
|   | CURRENT & PROPOSED: SINGLE FAMILY RESIDENTIAL, WELL & SEPTIC                                  | FRONT - 25' SETBACK<br>SIDE - 15" SETBACK<br>REAR - 25' SETBACK |
|   | <u>ACREAGE</u>                                                                                | MAX BUILDING HEIGHT                                             |
|   | 5.23 ± ACRES                                                                                  | 30'                                                             |
|   |                                                                                               | MAX LOT COVERAGE                                                |

#### LEGAL DESCRIPTION

LOT 14 OVERLOOK ESTATES, EL PASO COUNTY, COLORADO AS RECORDED UNDER RECEPTION NO. 159801 IN THE RECORDS OF EL PASO COUNTY, COLORADO.

## MINERAL RIGHTS OWNERS

NO MINERAL RIGHTS OWNERS IDENTIFIED

|                  | ZONI      | NG DIMENSIONAL STANDARDS  RR-5(CURRENT) RR-2.5 (PROPOSED) |                     |
|------------------|-----------|-----------------------------------------------------------|---------------------|
|                  |           | KK O(OOKKEITI)                                            | 100 (1 100 T 00 ED) |
| SETBACKS         | FRONT     | 25 FT                                                     | 25 FT               |
|                  | REAR      | 25 FT                                                     | 25 FT               |
|                  | SIDE      | 25 FT                                                     | 15 FT               |
| MAX BUILDI       | NG HEIGHT | 30 FT                                                     | 30 FT               |
| MAX LOT COVERAGE |           | 25 %                                                      | NONE                |