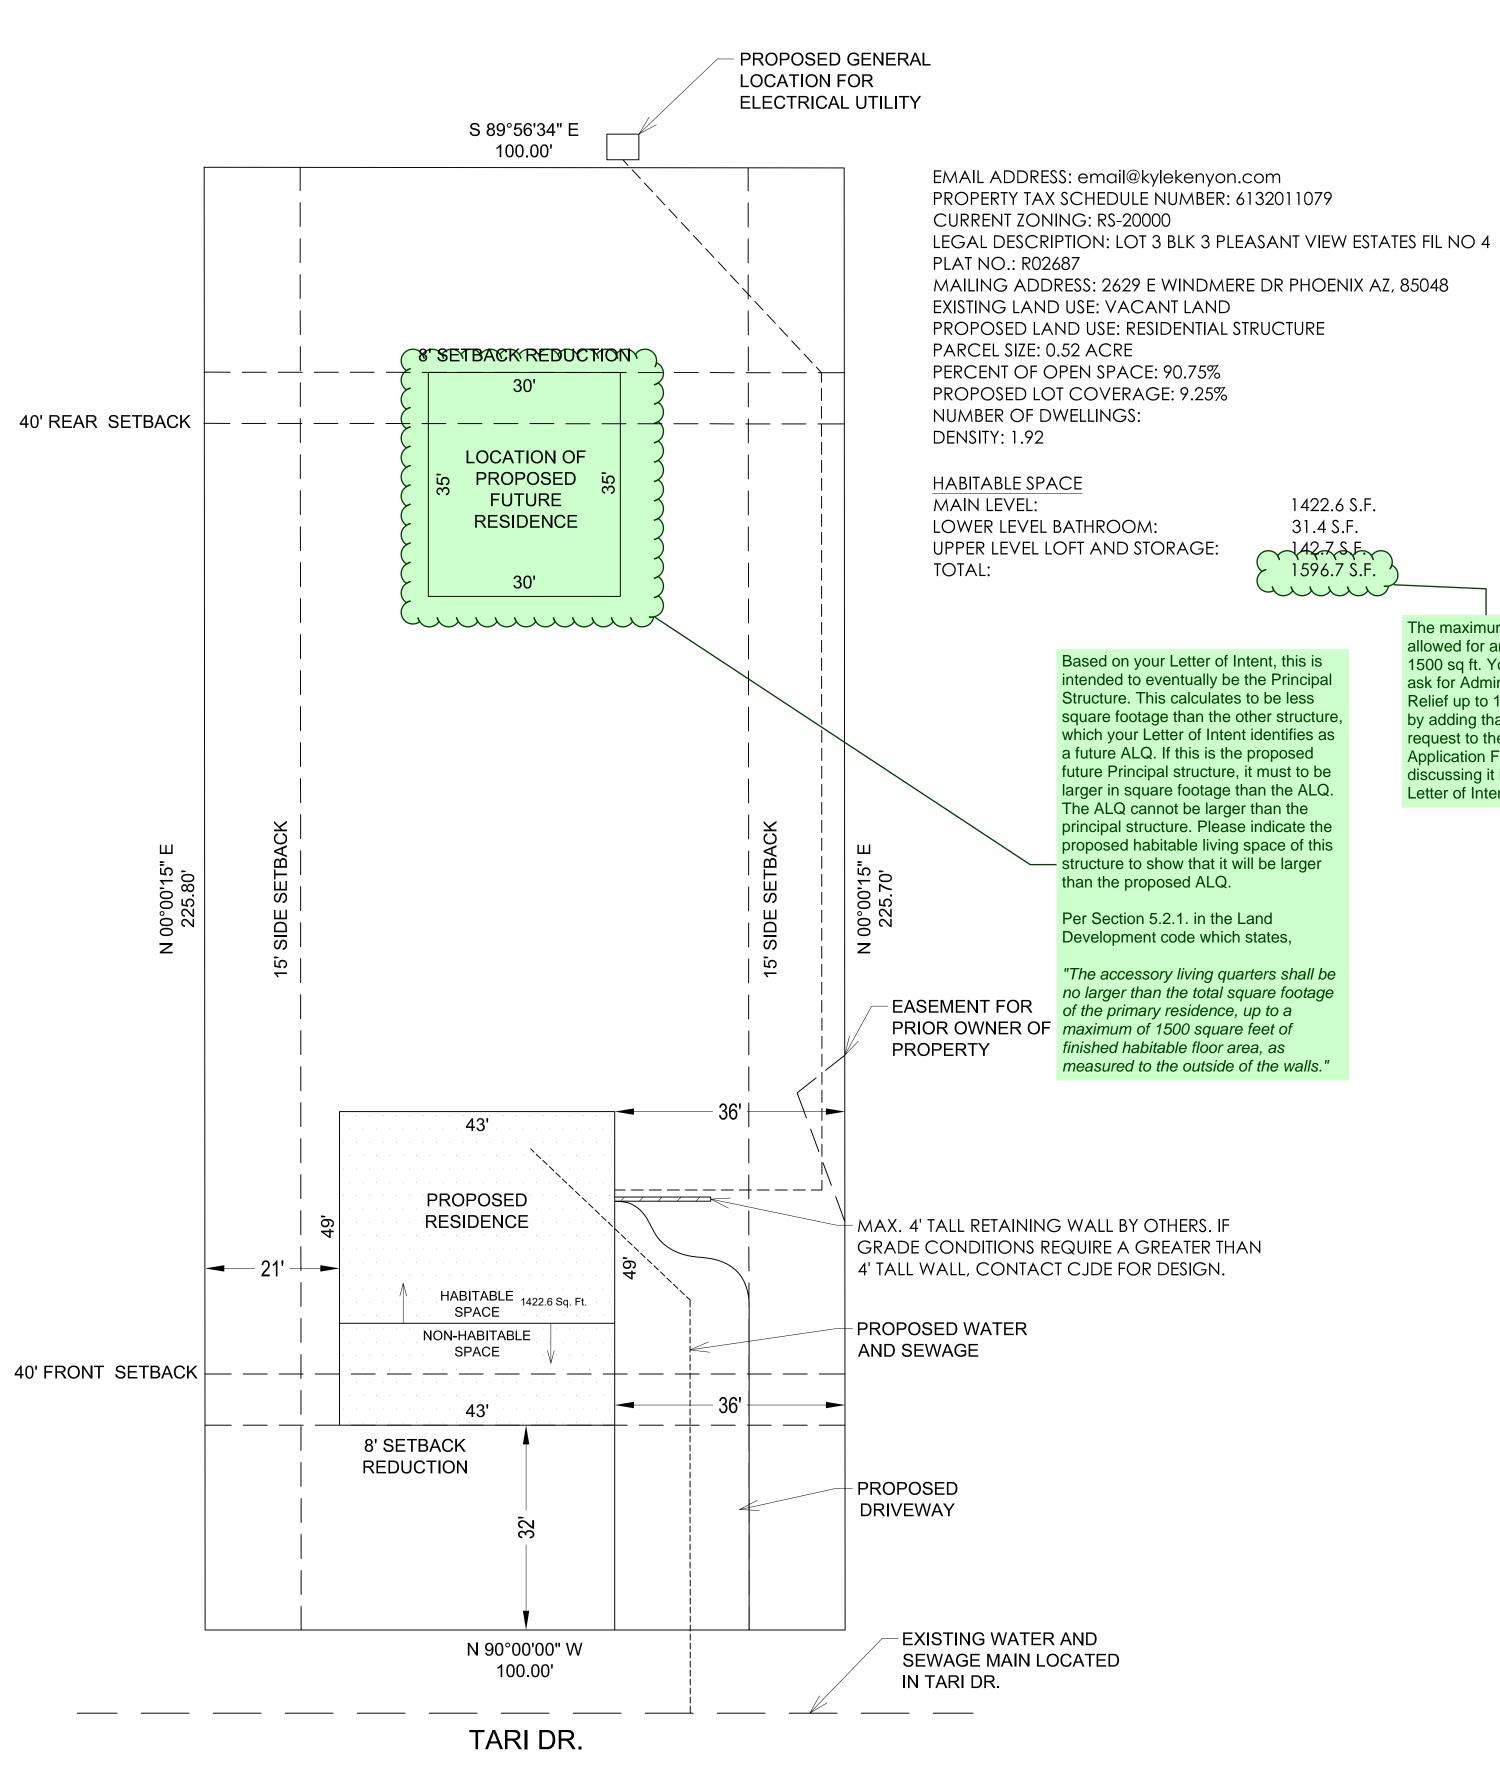

PLOT PLAN

40' REAR SETBACK

A1.3

The maximum allowed for an ALQ is 1500 sq ft. You can ask for Administrative Relief up to 1800 sq ft by adding that request to the Application Form and discussing it in the Letter of Intent.