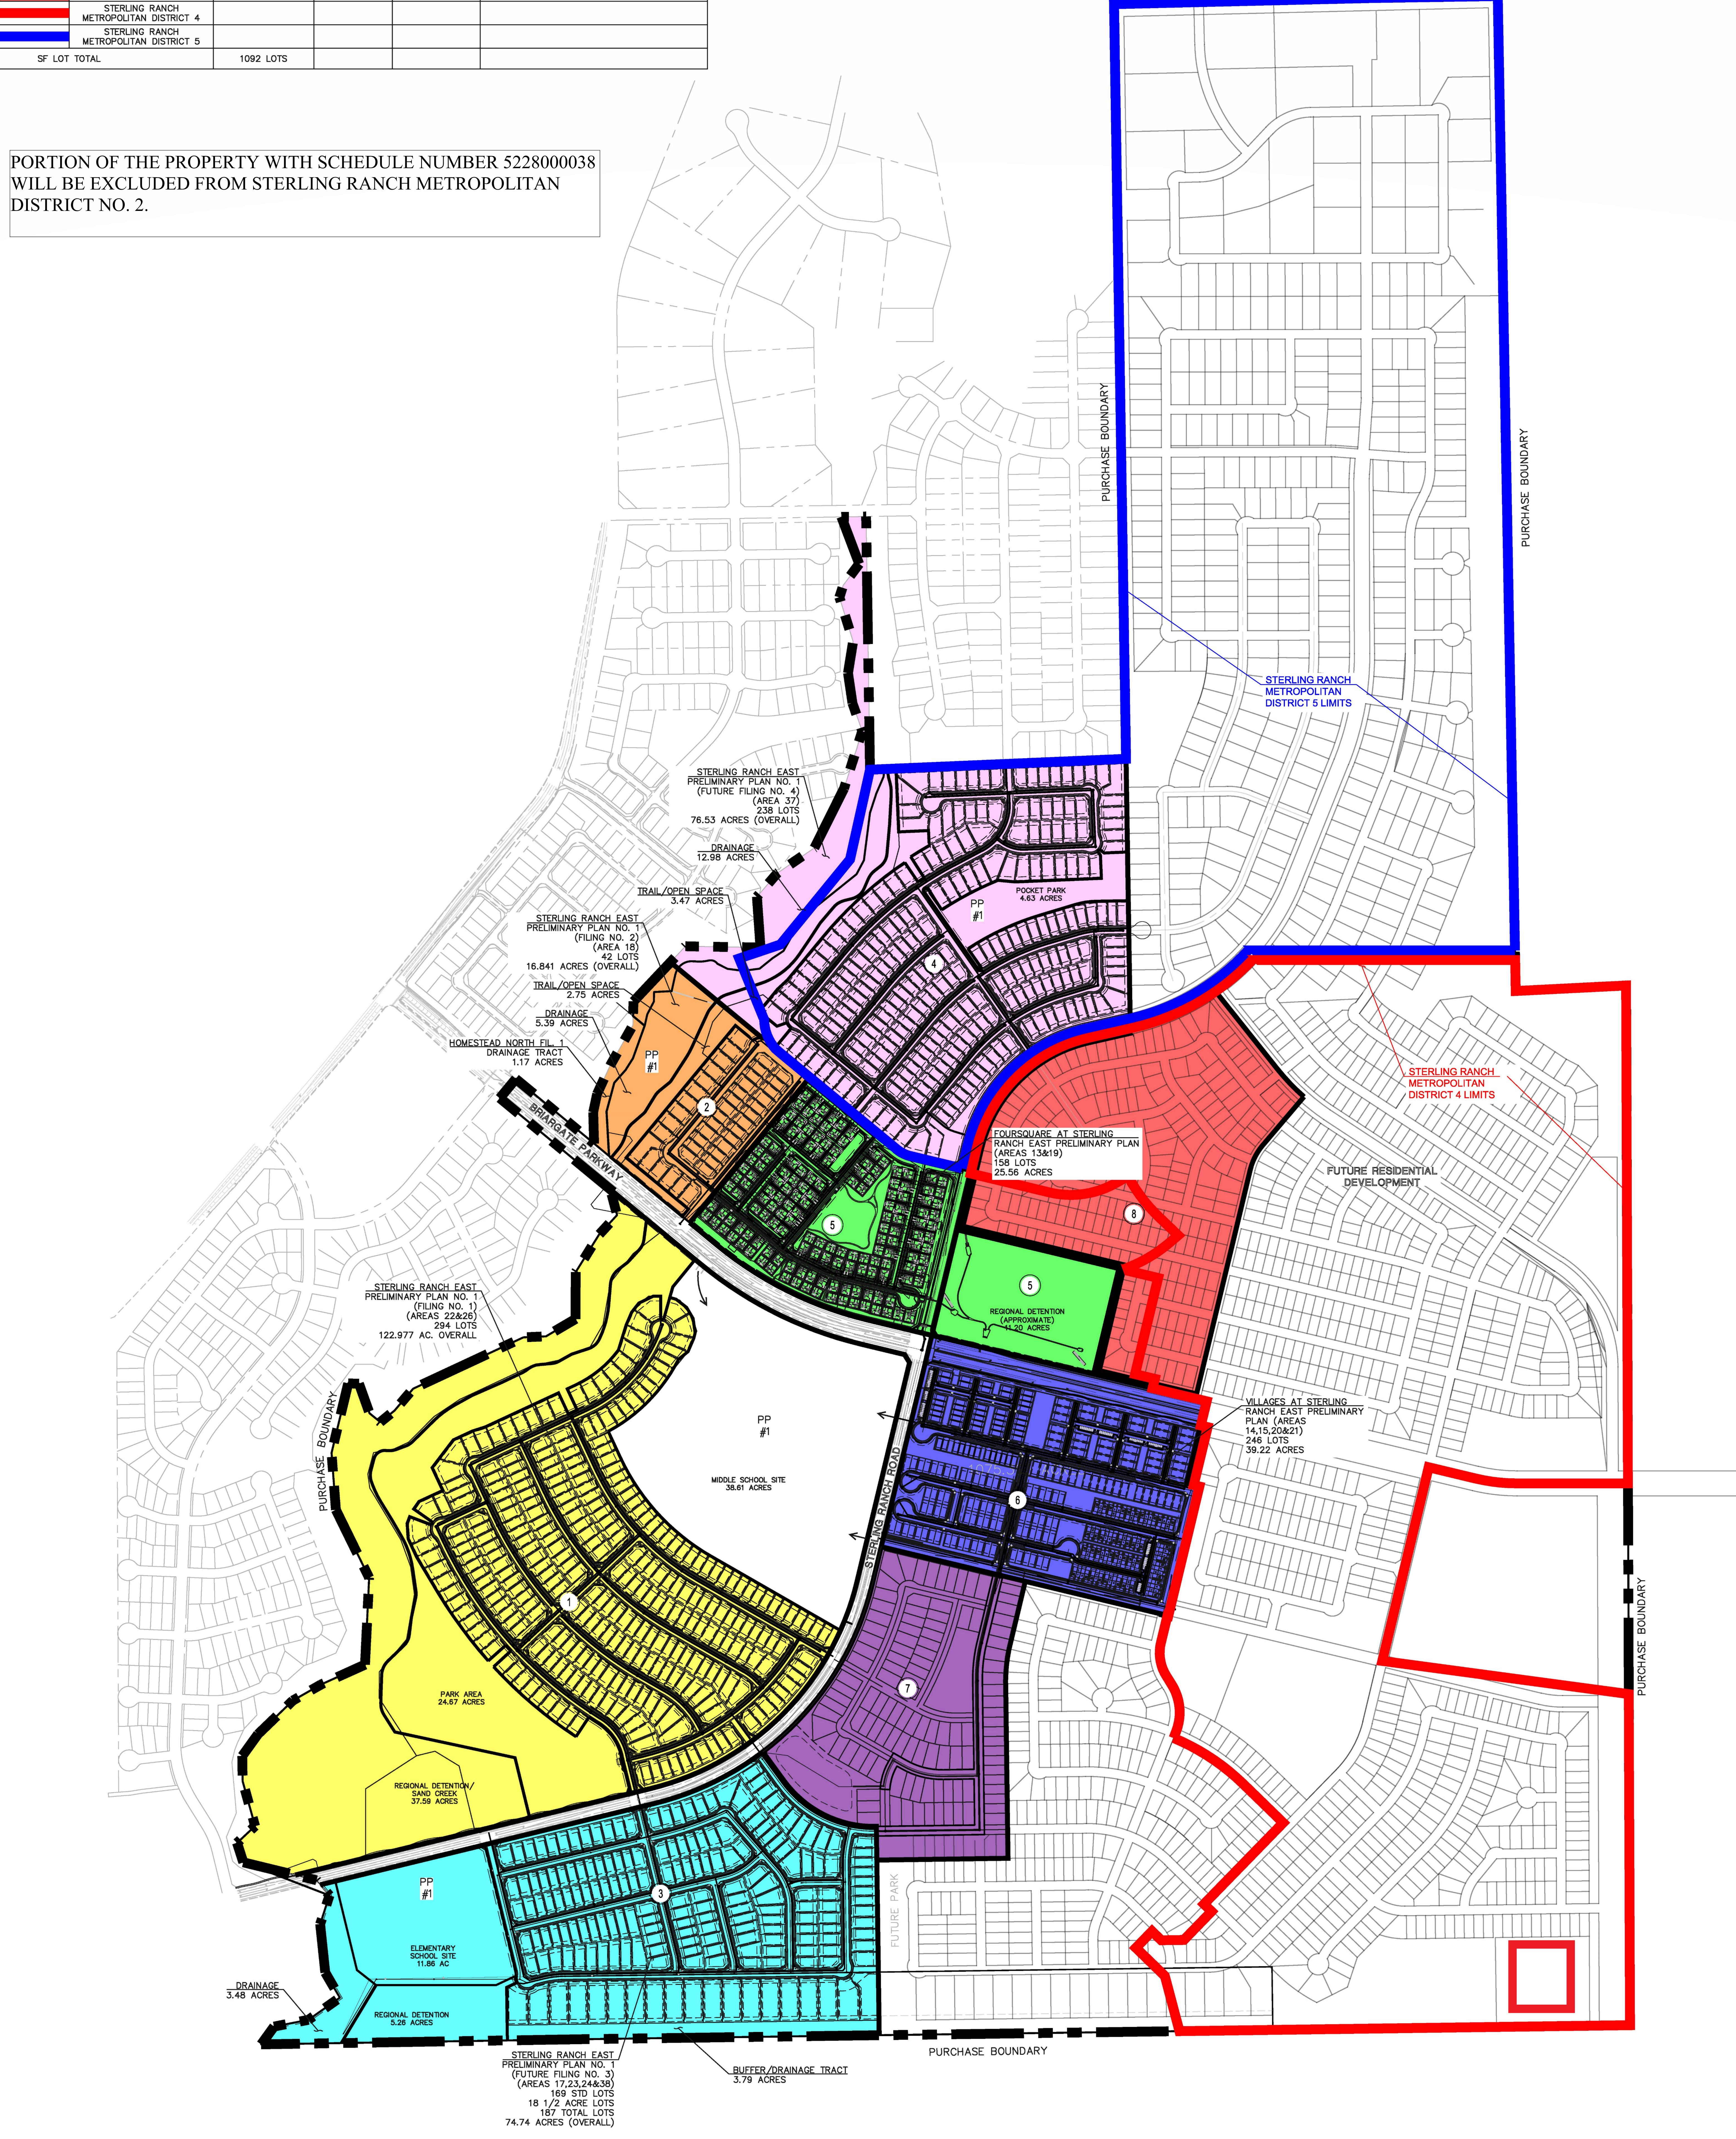

| STERLING RANCH EAST |                                                   |                |           |              |                                                                      |
|---------------------|---------------------------------------------------|----------------|-----------|--------------|----------------------------------------------------------------------|
| PLATTING SUMMARY    |                                                   |                |           |              |                                                                      |
| 7/21/2022           |                                                   |                |           |              |                                                                      |
| AREA                | FILING                                            | NO. LOTS       | SUBMIT    | LOT DELIVERY | NOTE                                                                 |
| 1                   | STERLING RANCH EAST FILING<br>NO. 1               | 294 SF         | AUGUST    | 2023+        | 260 REQUIRED 34 EXCESS LOTS                                          |
| 2                   | STERLING RANCH EAST FILING<br>NO. 2               | 42 SF          | SEPTEMBER | 2023+        | GROSS 336 SF 76 EXCESS LOTS                                          |
| 3                   | STERLING RANCH EAST FILING<br>NO. 3               | 187 SF         | MAY 2023  | 2024         | 260 REQUIRED NET 263 W/76 ABOVE                                      |
| 4                   | STERLING RANCH EAST FILING<br>NO. 4               | 238 SF         | MAY 2024  | 2025         | 260 REQUIRED 241 (238+3)+19 FROM PRELIM<br>PLAN 1                    |
| 5                   | FOURSQUARE AT STERLING<br>EAST RANCH FILING NO. 1 | 158 FOURSQUARE | SEPTEMBER | 2023         | CONCURRENT W/ FIL NO. 2                                              |
| 6                   | VILLAGES AT STERLING RANCH<br>EAST FILING NO. 1   | CLUSTER        | OCTOBER   | 2023         | N/A SF                                                               |
| 7                   | STERLING RANCH EAST FILING<br>NO. 5               | 115 SF±        | MAY 2024  | 2025         | 260 REQUIRED CONCURRENT PRELIM/FINAL PLAT<br>96 EXCESS LOTS          |
| 8                   | STERLING RANCH EAST FILING<br>NO. 6               | 216 SF±        | MAY 2025  | 2026         | 260 REQUIRED CONCURRENT PRELIM/FINAL PLAT<br>52 EXCESS LOTS FOR 2027 |
|                     | STERLING RANCH<br>METROPOLITAN DISTRICT 4         |                |           |              |                                                                      |
|                     | STERLING RANCH<br>METROPOLITAN DISTRICT 5         |                |           |              |                                                                      |
| SF LOT TOTAL        |                                                   | 1092 LOTS      |           |              |                                                                      |

WILL BE EXCLUDED FROM STERLING RANCH METROPOLITAN DISTRICT NO. 2.