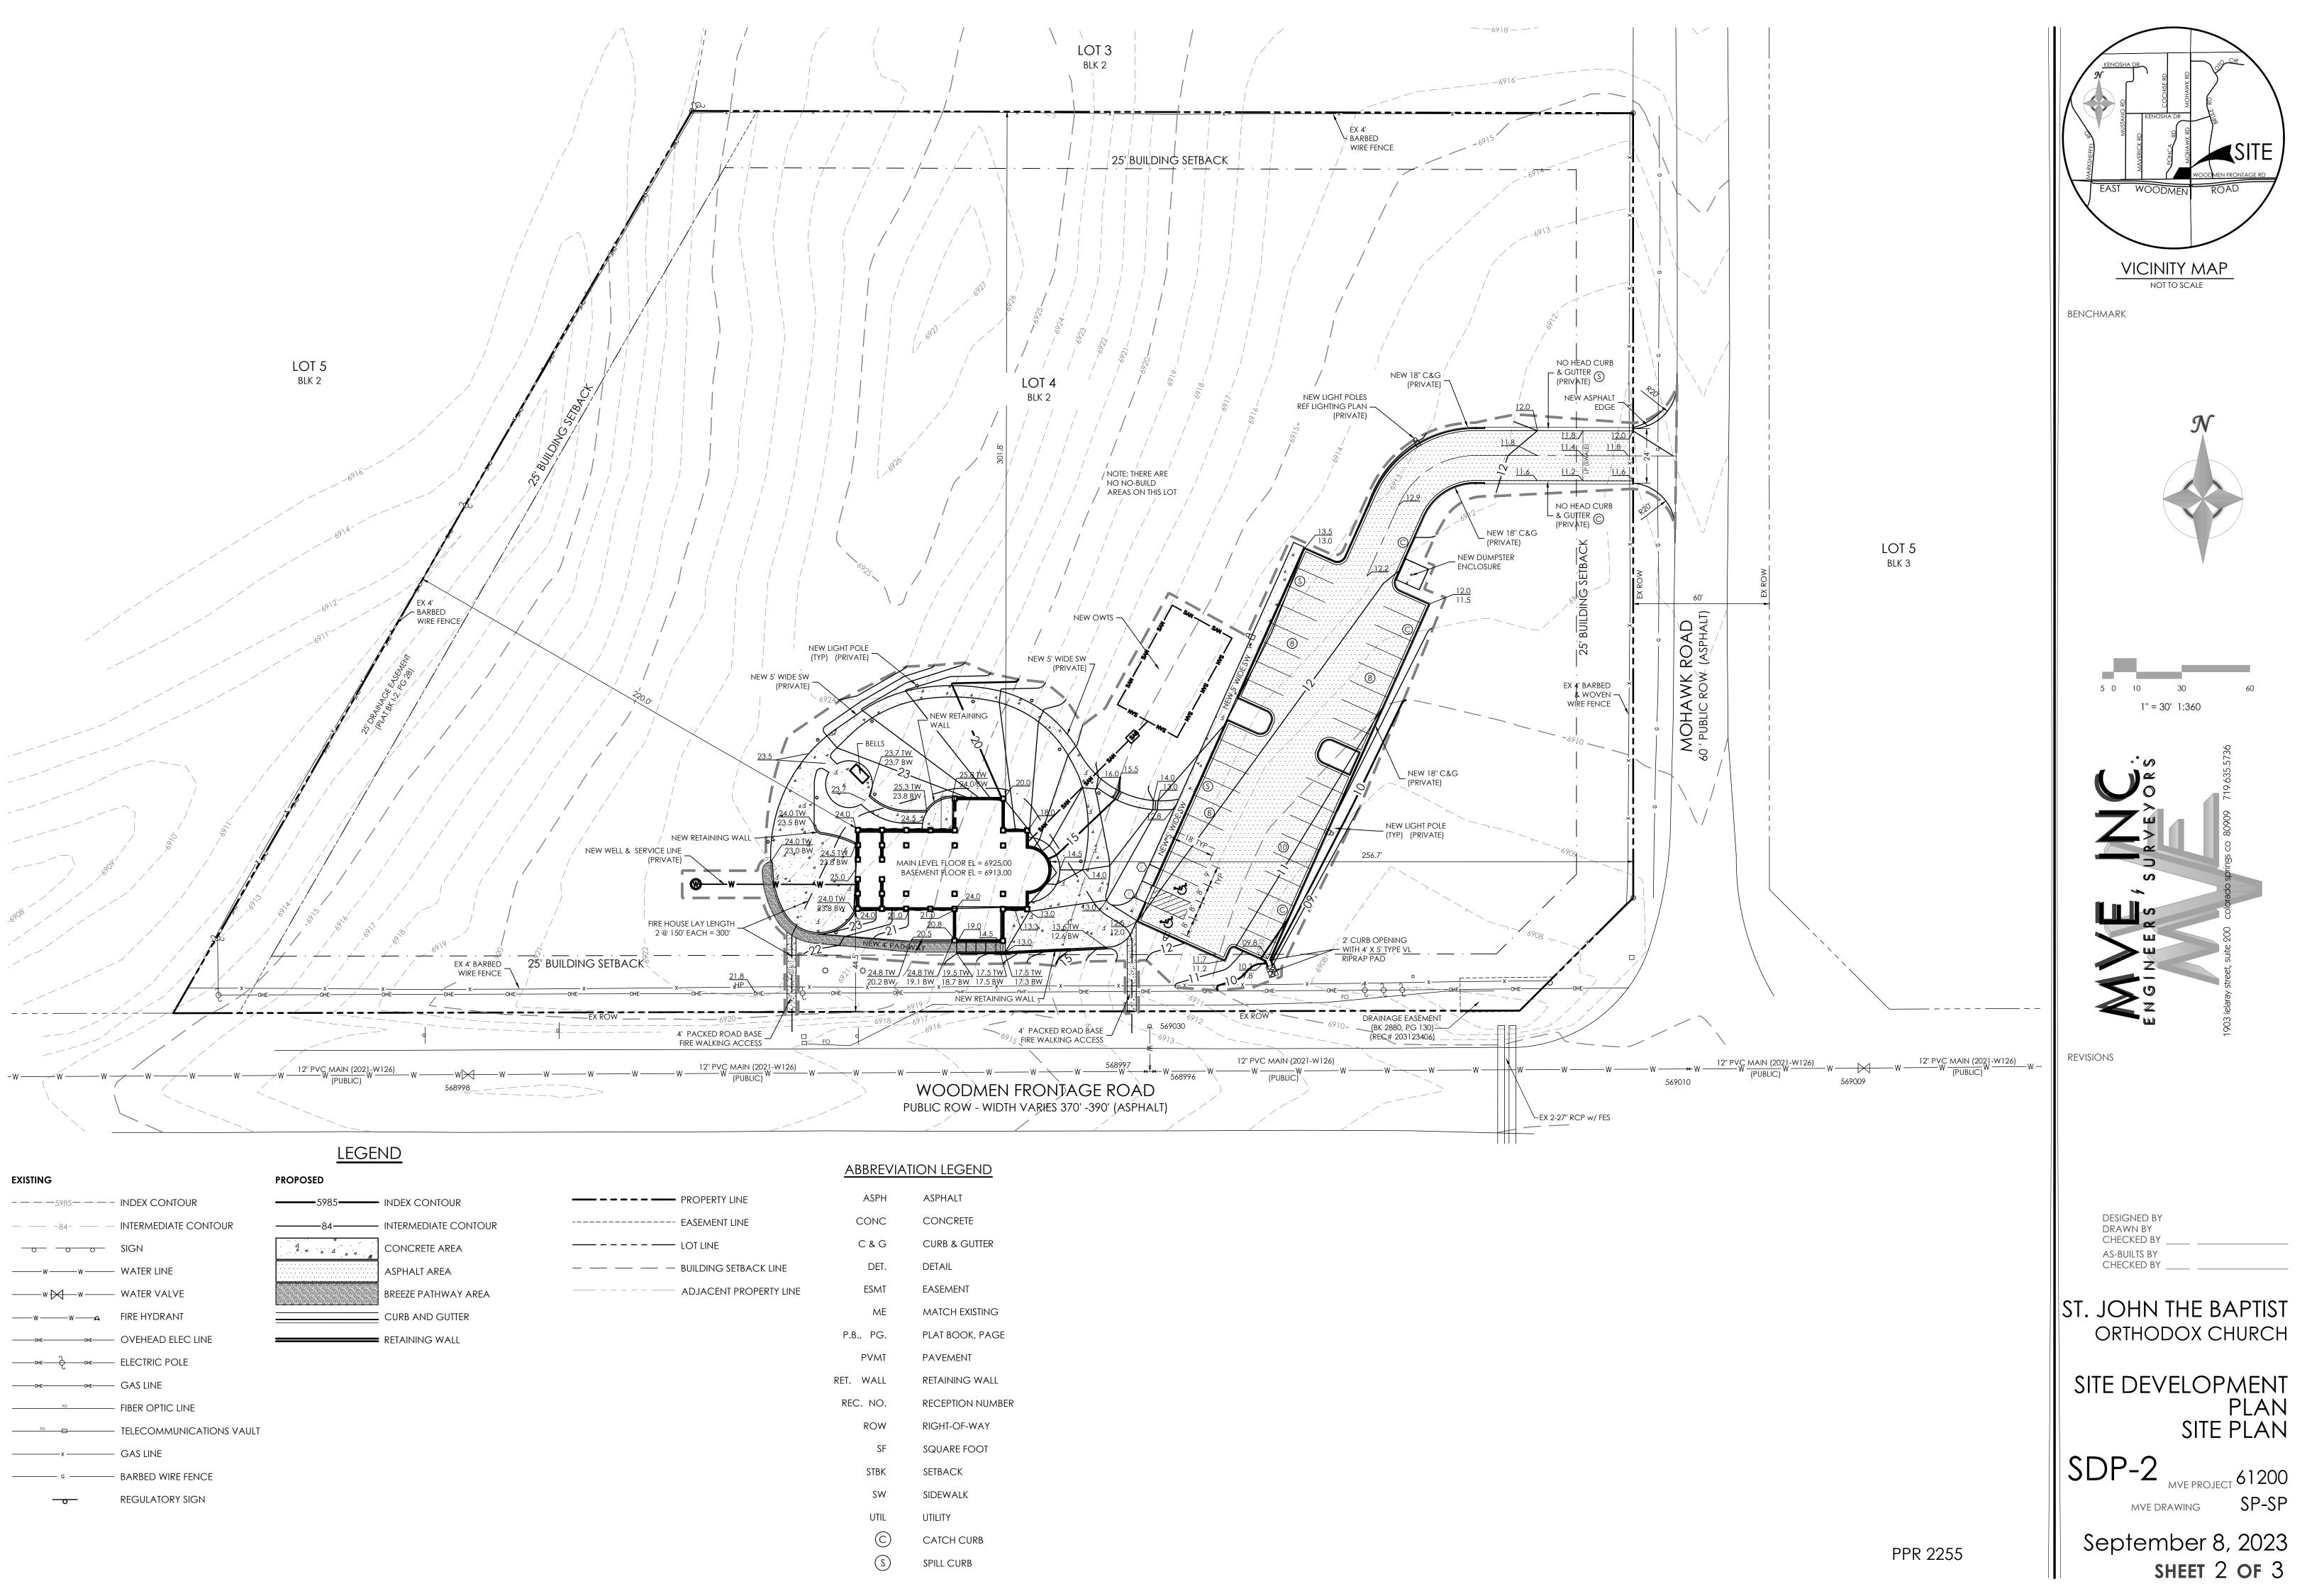

## LEGEND

|                                | PROPERTY LINE             |                                                                     |                                       |
|--------------------------------|---------------------------|---------------------------------------------------------------------|---------------------------------------|
|                                | EASEMENT LINE             |                                                                     |                                       |
|                                | LOT LINE                  |                                                                     |                                       |
|                                | — — BUILDING SETBACK LINE |                                                                     |                                       |
|                                | ADJACENT PROPERTY LINE    | E                                                                   |                                       |
| EXISTING                       |                           | PROPOSED                                                            |                                       |
| <b>- — — —</b> 5985 <b>—</b> - | — — – INDEX CONTOUR       |                                                                     |                                       |
|                                | — — INTERMEDIATE CONTOUR  |                                                                     |                                       |
| <u> </u>                       | <del>o </del> SIGN        | CONCRETE AREA                                                       |                                       |
| WW -                           | WATER LINE                | ASPHALT AREA                                                        |                                       |
| w <u> </u> w -                 | WATER VALVE               | BREEZE PATHWAY AREA                                                 |                                       |
| ww                             | –a FIRE HYDRANT           | CURB AND GUTTER                                                     |                                       |
| ОНЕОНЕОНЕОНЕОНЕ                | IE OVEHEAD ELEC LINE      | RETAINING WALL                                                      |                                       |
| онеон                          | ELECTRIC POLE             |                                                                     |                                       |
| ОНЕОНЕОНЕОНЕОНЕОНЕ             | GAS LINE                  |                                                                     |                                       |
| FO                             | FIBER OPTIC LINE          |                                                                     |                                       |
| FO D                           | TELECOMMUNICATIONS V      | /AULT /                                                             |                                       |
| x                              | ——— GAS LINE              | 7                                                                   |                                       |
| G                              | BARBED WIRE FENCE         |                                                                     |                                       |
| <u> </u>                       | <b>REGULATORY SIGN</b>    |                                                                     |                                       |
|                                |                           | ; /                                                                 |                                       |
|                                |                           |                                                                     |                                       |
| ABBREVIAT                      | ION LEGEND                |                                                                     |                                       |
| ASPH                           | ASPHALT                   | S. S                            |                                       |
| CONC                           | CONCRETE                  |                                                                     |                                       |
| C & G                          | CURB & GUTTER             | LOT 5, BLK 2 PAWNEE RANCHEROS<br>FILING NO. 1<br>TAX ID: 5304005006 |                                       |
| DET.                           | DETAIL                    | Sol Sol                                                             |                                       |
| ESMT                           | EASEMENT                  | LOT 5, BLK 2 PAWNEE RANCHEROS                                       | LOT 4,                                |
| ME                             | MATCH EXISTING            | OWNERS: JAMES P MOYERS II,                                          | OW                                    |
| P.B., PG.                      | PLAT BOOK, PAGE           | SANDRA A MOYERS<br>SINGLE FAMILY RESIDENTIAL                        | HEL<br>SIN                            |
| PVMT                           | PAVEMENT                  | (RR-5, CAD-O)                                                       |                                       |
| RET. WALL                      | RETAINING WALL            | 1 2 2 2 2 2 2 2 2 2 2 2 2 2 2 2 2 2 2 2                             |                                       |
| REC. NO.                       | RECEPTION NUMBER          | 25. DE 4114<br>10. 10. 10. 10. 10. 10. 10. 10. 10. 10.              | · · · · · · · · · · · · · · · · · · · |
| ROW                            | RIGHT-OF-WAY              |                                                                     |                                       |
| SF                             | SQUARE FOOT               |                                                                     |                                       |
| STBK                           | SETBACK                   |                                                                     |                                       |

| ASPH      | ASPHALT         |
|-----------|-----------------|
| CONC      | CONCRETE        |
| C & G     | CURB & GUTTER   |
| DET.      | DETAIL          |
| ESMT      | EASEMENT        |
| ME        | MATCH EXISTING  |
| P.B., PG. | PLAT BOOK, PAGE |
| PVMT      | PAVEMENT        |
| RET. WALL | RETAINING WALL  |
| REC. NO.  | RECEPTION NUMB  |
| ROW       | RIGHT-OF-WAY    |
| SF        | SQUARE FOOT     |
| STBK      | Setback         |
| SW        | SIDEWALK        |
| UTIL      | UTILITY         |
| C         | CATCH CURB      |
| S         | SPILL CURB      |
|           |                 |

## WOODMEN FRONTAGE ROAD

25' BUILDING SETBACK

## MAP NOTES

1. BOUNDARY BEARINGS AND DISTANCES SHOWN ON THIS MAP ARE RELATIVE TO A LINE BEGINNING AT THE MOST SOUTHWEST CORNER OF LOT 4, BLOCK 2, PAWNEE RANCHEROS FILING NO.1 WITH BEARING N 29°53'01" E, OF THE PUBLIC RECORDS OF EL PASO COUNTY, COLORADO.

2. THE EXISTING TOPOGRAPHY SHOWN ON THIS PLAN WAS PREPARED AND PROVIDED BY ALESSI AND ASSOCIATES, INC.

3. ALL EXISTING UNDERGROUND UTILITIES SHOWN ON THIS MAP ARE FROM UTILITY MAIN RECORD MAPS AND UTILITY SERVICE LOCATION MAPS. THE LOCATION OF UTILITIES AS SHOWN ARE APPROXIMATE. ALL UTILITIES MAY NOT BE SHOWN OR MAY NOT HAVE BEEN LOCATED. BELOW GROUND UTILITY LOCATIONS WERE NOT PERFORMED.

| EXISTING            |                      | PROPOSED              |                      |                     |
|---------------------|----------------------|-----------------------|----------------------|---------------------|
| 1NDE                | X CONTOUR            | <b></b> 5985- <b></b> | INDEX CONTOUR        | <br>- PROPERTY LINE |
| — — -84- — INTER    | RMEDIATE CONTOUR     |                       | INTERMEDIATE CONTOUR | <br>EASEMENT LINI   |
| <del></del>         | 1                    |                       | CONCRETE AREA        | <br>- LOT LINE      |
| wwWAT               | ER LINE              | ·····                 | ASPHALT AREA         | <br>- BUILDING SETB |
| w WAT               | ER VALVE             |                       | BREEZE PATHWAY AREA  | <br>- ADJACENT PR   |
| w                   | HYDRANT              |                       | CURB AND GUTTER      |                     |
| оне——оне——оне—— OVE | HEAD ELEC LINE       |                       | RETAINING WALL       |                     |
| оне ELEC            | CTRIC POLE           |                       |                      |                     |
|                     | LINE                 |                       |                      |                     |
|                     | R OPTIC LINE         |                       |                      |                     |
| TELEO               | COMMUNICATIONS VAULT |                       |                      |                     |
| x GAS               | LINE                 |                       |                      |                     |
| G BARE              | BED WIRE FENCE       |                       |                      |                     |
|                     | ulatory sign         |                       |                      |                     |
|                     |                      |                       |                      |                     |

|            | ASPH       | ASPHALT          |
|------------|------------|------------------|
|            | CONC       | CONCRETE         |
|            | C & G      | CURB & GUTTER    |
| CK LINE    | DET.       | DETAIL           |
| PERTY LINE | ESMT       | EASEMENT         |
|            | ME         | MATCH EXISTING   |
|            | P.B., PG.  | PLAT BOOK, PAGE  |
|            | PVMT       | PAVEMENT         |
|            | RET. WALL  | RETAINING WALL   |
|            | REC. NO.   | RECEPTION NUMBER |
|            | ROW        | RIGHT-OF-WAY     |
|            | SF         | SQUARE FOOT      |
|            | STBK       | SETBACK          |
|            | SW         | SIDEWALK         |
|            | UTIL       | UTILITY          |
|            | $\bigcirc$ | CATCH CURB       |
|            | S          | SPILL CURB       |