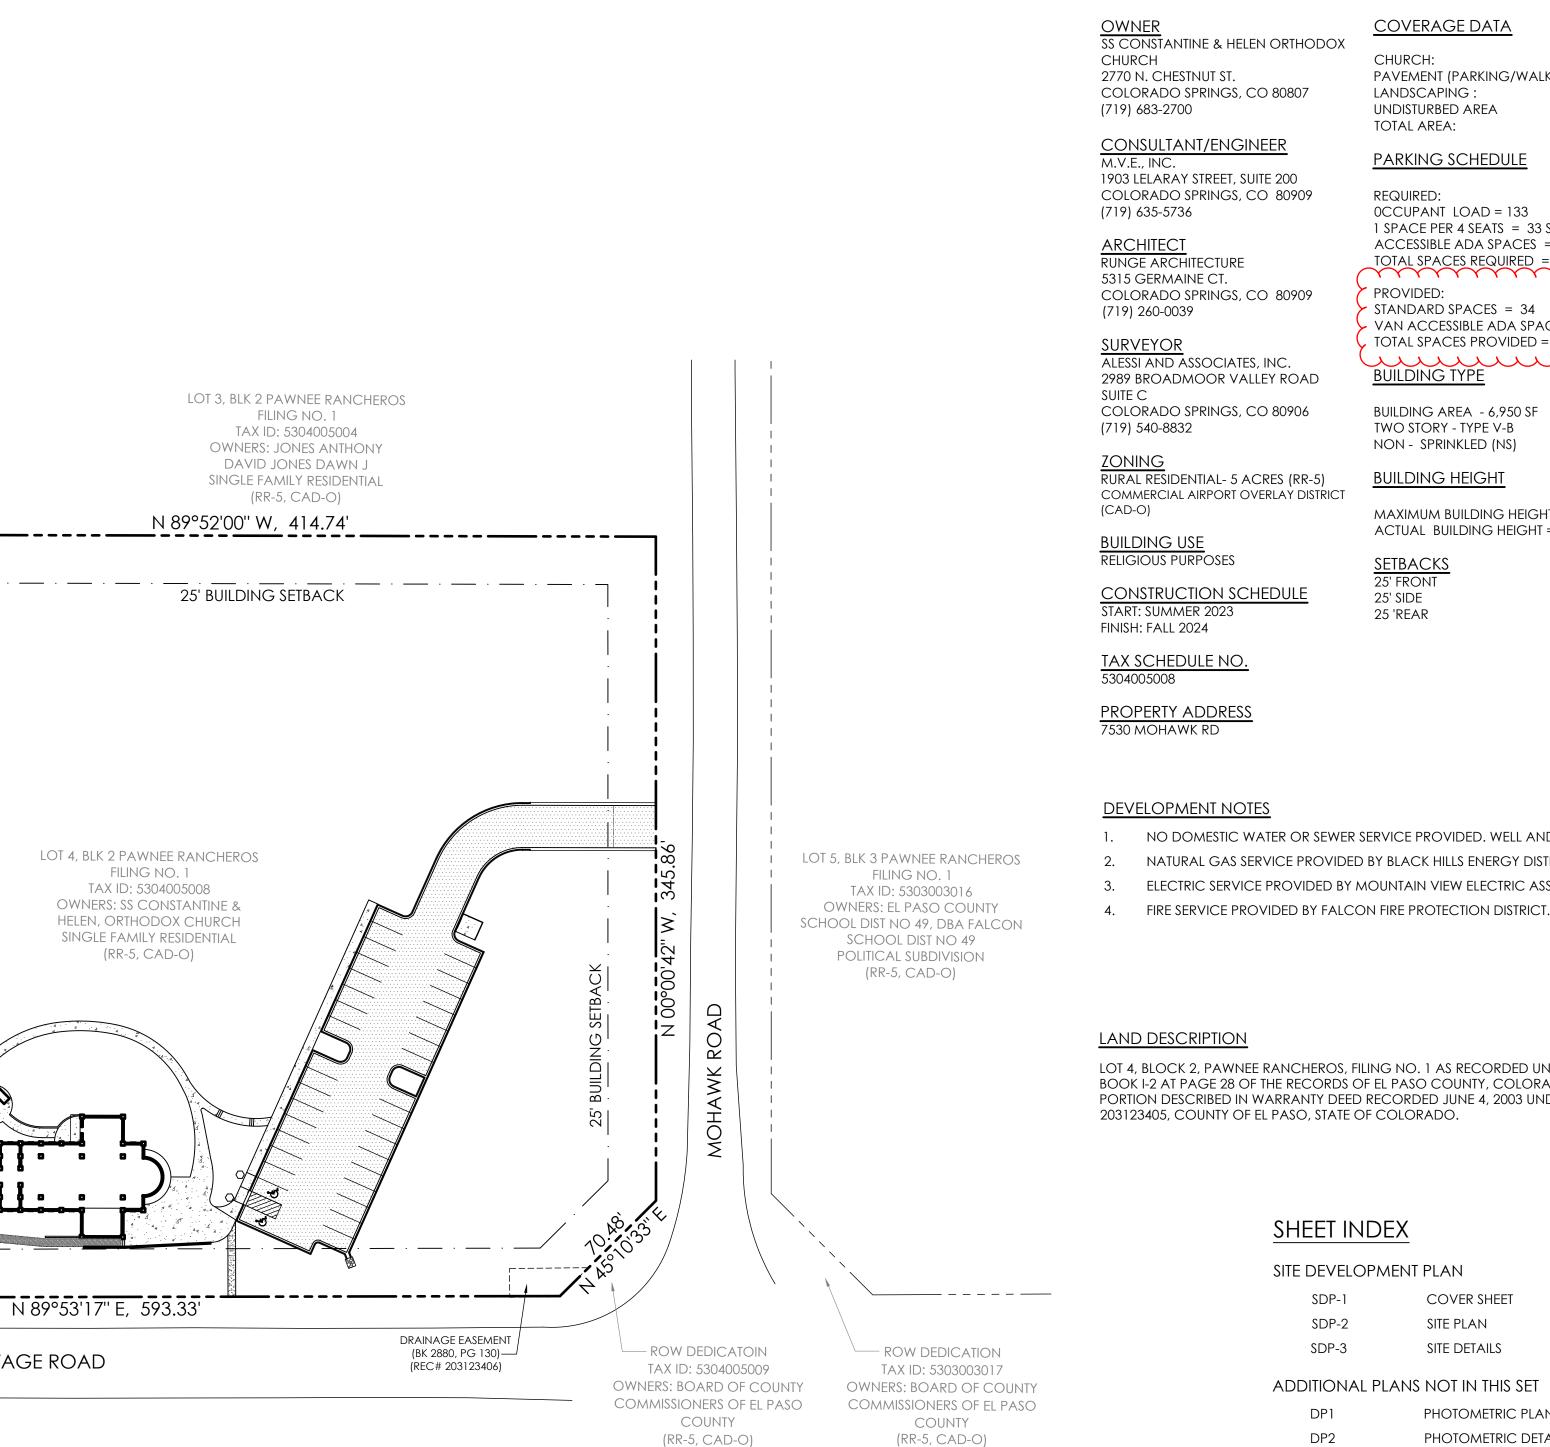

## SITE DATA

| ORTHODOX                    | COVERAGE DATA                                                                                                                          |
|-----------------------------|----------------------------------------------------------------------------------------------------------------------------------------|
|                             | CHURCH: 3,439 SF 1.6%<br>PAVEMENT (PARKING/WALK): 21,282 SF 10.2%                                                                      |
| 80807                       | LANDSCAPING : 18,506 SF 8.9%<br>UNDISTURBED AREA 165,306 SF 79.3%                                                                      |
|                             | TOTAL AREA: $208,533 \text{ SF}$ $100.0\% = 4.787 \pm \text{ACRES}$                                                                    |
| <u>ER</u>                   | PARKING SCHEDULE                                                                                                                       |
| E 200<br>9 80909            | REQUIRED:<br>OCCUPANT LOAD = 133<br>1 SPACE PER 4 SEATS = 33 SPACES<br>ACCESSIBLE ADA SPACES = 2<br>TOTAL SPACES REQUIRED = 35         |
| ) 80909<br>(                | <ul> <li>PROVIDED:</li> <li>STANDARD SPACES = 34</li> <li>VAN ACCESSIBLE ADA SPACES = 2</li> <li>TOTAL SPACES PROVIDED = 36</li> </ul> |
| INC.<br>EY ROAD             | BUILDING TYPE                                                                                                                          |
| 80906                       | BUILDING AREA - 6,950 SF<br>TWO STORY - TYPE V-B<br>NON - SPRINKLED (NS)                                                               |
| RES (RR-5)<br>RLAY DISTRICT | BUILDING HEIGHT                                                                                                                        |
|                             | MAXIMUM BUILDING HEIGHT = 40'-0"<br>ACTUAL BUILDING HEIGHT = 36'-4"                                                                    |
| EDULE                       | SETBACKS<br>25' FRONT<br>25' SIDE<br>25 'REAR                                                                                          |
|                             |                                                                                                                                        |
|                             |                                                                                                                                        |
|                             |                                                                                                                                        |
|                             |                                                                                                                                        |
| <u>S</u>                    |                                                                                                                                        |
|                             | SERVICE PROVIDED. WELL AND SEPTIC TO BE INSTALLED                                                                                      |
|                             | ) BY BLACK HILLS ENERGY DISTRICT.                                                                                                      |
|                             | MOUNTAIN VIEW ELECTRIC ASSOCIATION DISTRICT.<br>ON FIRE PROTECTION DISTRICT.                                                           |

LOT 4, BLOCK 2, PAWNEE RANCHEROS, FILING NO. 1 AS RECORDED UNDER PLAT IN PLAT BOOK I-2 AT PAGE 28 OF THE RECORDS OF EL PASO COUNTY, COLORADO, EXCEPT THAT PORTION DESCRIBED IN WARRANTY DEED RECORDED JUNE 4, 2003 UNDER RECEPTION NO. 203123405, COUNTY OF EL PASO, STATE OF COLORADO.