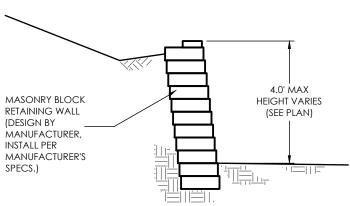

## LEGEND

|                                | PROPERTY LINE             |                                                                     |                                       |
|--------------------------------|---------------------------|---------------------------------------------------------------------|---------------------------------------|
|                                | EASEMENT LINE             |                                                                     |                                       |
|                                | LOT LINE                  |                                                                     |                                       |
|                                | — — BUILDING SETBACK LINE |                                                                     |                                       |
|                                | ADJACENT PROPERTY LINE    | E                                                                   |                                       |
| EXISTING                       |                           | PROPOSED                                                            |                                       |
| <b>- — — —</b> 5985 <b>—</b> - | — — – INDEX CONTOUR       |                                                                     |                                       |
|                                | — — INTERMEDIATE CONTOUR  |                                                                     |                                       |
| <u> </u>                       | <del>o </del> SIGN        | CONCRETE AREA                                                       |                                       |
| WW -                           | WATER LINE                | ASPHALT AREA                                                        |                                       |
| w <u> </u> w -                 | WATER VALVE               | BREEZE PATHWAY AREA                                                 |                                       |
| ww                             | –a FIRE HYDRANT           | CURB AND GUTTER                                                     |                                       |
| ОНЕОНЕОНЕОНЕОНЕ                | IE OVEHEAD ELEC LINE      | RETAINING WALL                                                      |                                       |
| онеон                          | ELECTRIC POLE             |                                                                     |                                       |
| ОНЕОНЕОНЕОНЕОНЕОНЕ             | GAS LINE                  |                                                                     |                                       |
| FO                             | FIBER OPTIC LINE          |                                                                     |                                       |
| FO D                           | TELECOMMUNICATIONS V      | /AULT /                                                             |                                       |
| x                              | ——— GAS LINE              | 7                                                                   |                                       |
| G                              | BARBED WIRE FENCE         |                                                                     |                                       |
| <u> </u>                       | <b>REGULATORY SIGN</b>    |                                                                     |                                       |
|                                |                           | ; /                                                                 |                                       |
|                                |                           |                                                                     |                                       |
| ABBREVIAT                      | ION LEGEND                |                                                                     |                                       |
| ASPH                           | ASPHALT                   | S. S                            |                                       |
| CONC                           | CONCRETE                  |                                                                     |                                       |
| C & G                          | CURB & GUTTER             | LOT 5, BLK 2 PAWNEE RANCHEROS<br>FILING NO. 1<br>TAX ID: 5304005006 |                                       |
| DET.                           | DETAIL                    | Sol Sol                                                             |                                       |
| ESMT                           | EASEMENT                  | LOT 5, BLK 2 PAWNEE RANCHEROS                                       | LOT 4,                                |
| ME                             | MATCH EXISTING            | OWNERS: JAMES P MOYERS II,                                          | OW                                    |
| P.B., PG.                      | PLAT BOOK, PAGE           | SANDRA A MOYERS<br>SINGLE FAMILY RESIDENTIAL                        | HEL<br>SIN                            |
| PVMT                           | PAVEMENT                  | (RR-5, CAD-O)                                                       |                                       |
| RET. WALL                      | RETAINING WALL            | 1 2 2 2 2 2 2 2 2 2 2 2 2 2 2 2 2 2 2 2                             |                                       |
| REC. NO.                       | RECEPTION NUMBER          | 25. DE 4114<br>10. 10. 10. 10. 10. 10. 10. 10. 10. 10.              | · · · · · · · · · · · · · · · · · · · |
| ROW                            | RIGHT-OF-WAY              |                                                                     |                                       |
| SF                             | SQUARE FOOT               |                                                                     |                                       |
| STBK                           | SETBACK                   |                                                                     |                                       |

| EXISTING            |                      | PROPOSED              |                      |                     |
|---------------------|----------------------|-----------------------|----------------------|---------------------|
| 1NDE                | X CONTOUR            | <b></b> 5985- <b></b> | INDEX CONTOUR        | <br>- PROPERTY LINE |
| — — -84- — INTER    | RMEDIATE CONTOUR     |                       | INTERMEDIATE CONTOUR | <br>EASEMENT LINI   |
| <del></del>         | 1                    |                       | CONCRETE AREA        | <br>- LOT LINE      |
| wwWAT               | ER LINE              | ·····                 | ASPHALT AREA         | <br>- BUILDING SETB |
| w WAT               | ER VALVE             |                       | BREEZE PATHWAY AREA  | <br>- ADJACENT PR   |
| w                   | HYDRANT              |                       | CURB AND GUTTER      |                     |
| оне——оне——оне—— OVE | HEAD ELEC LINE       |                       | RETAINING WALL       |                     |
| оне ELEC            | CTRIC POLE           |                       |                      |                     |
|                     | LINE                 |                       |                      |                     |
|                     | R OPTIC LINE         |                       |                      |                     |
| TELEO               | COMMUNICATIONS VAULT |                       |                      |                     |
| x GAS               | LINE                 |                       |                      |                     |
| G BARE              | BED WIRE FENCE       |                       |                      |                     |
|                     | ulatory sign         |                       |                      |                     |
|                     |                      |                       |                      |                     |