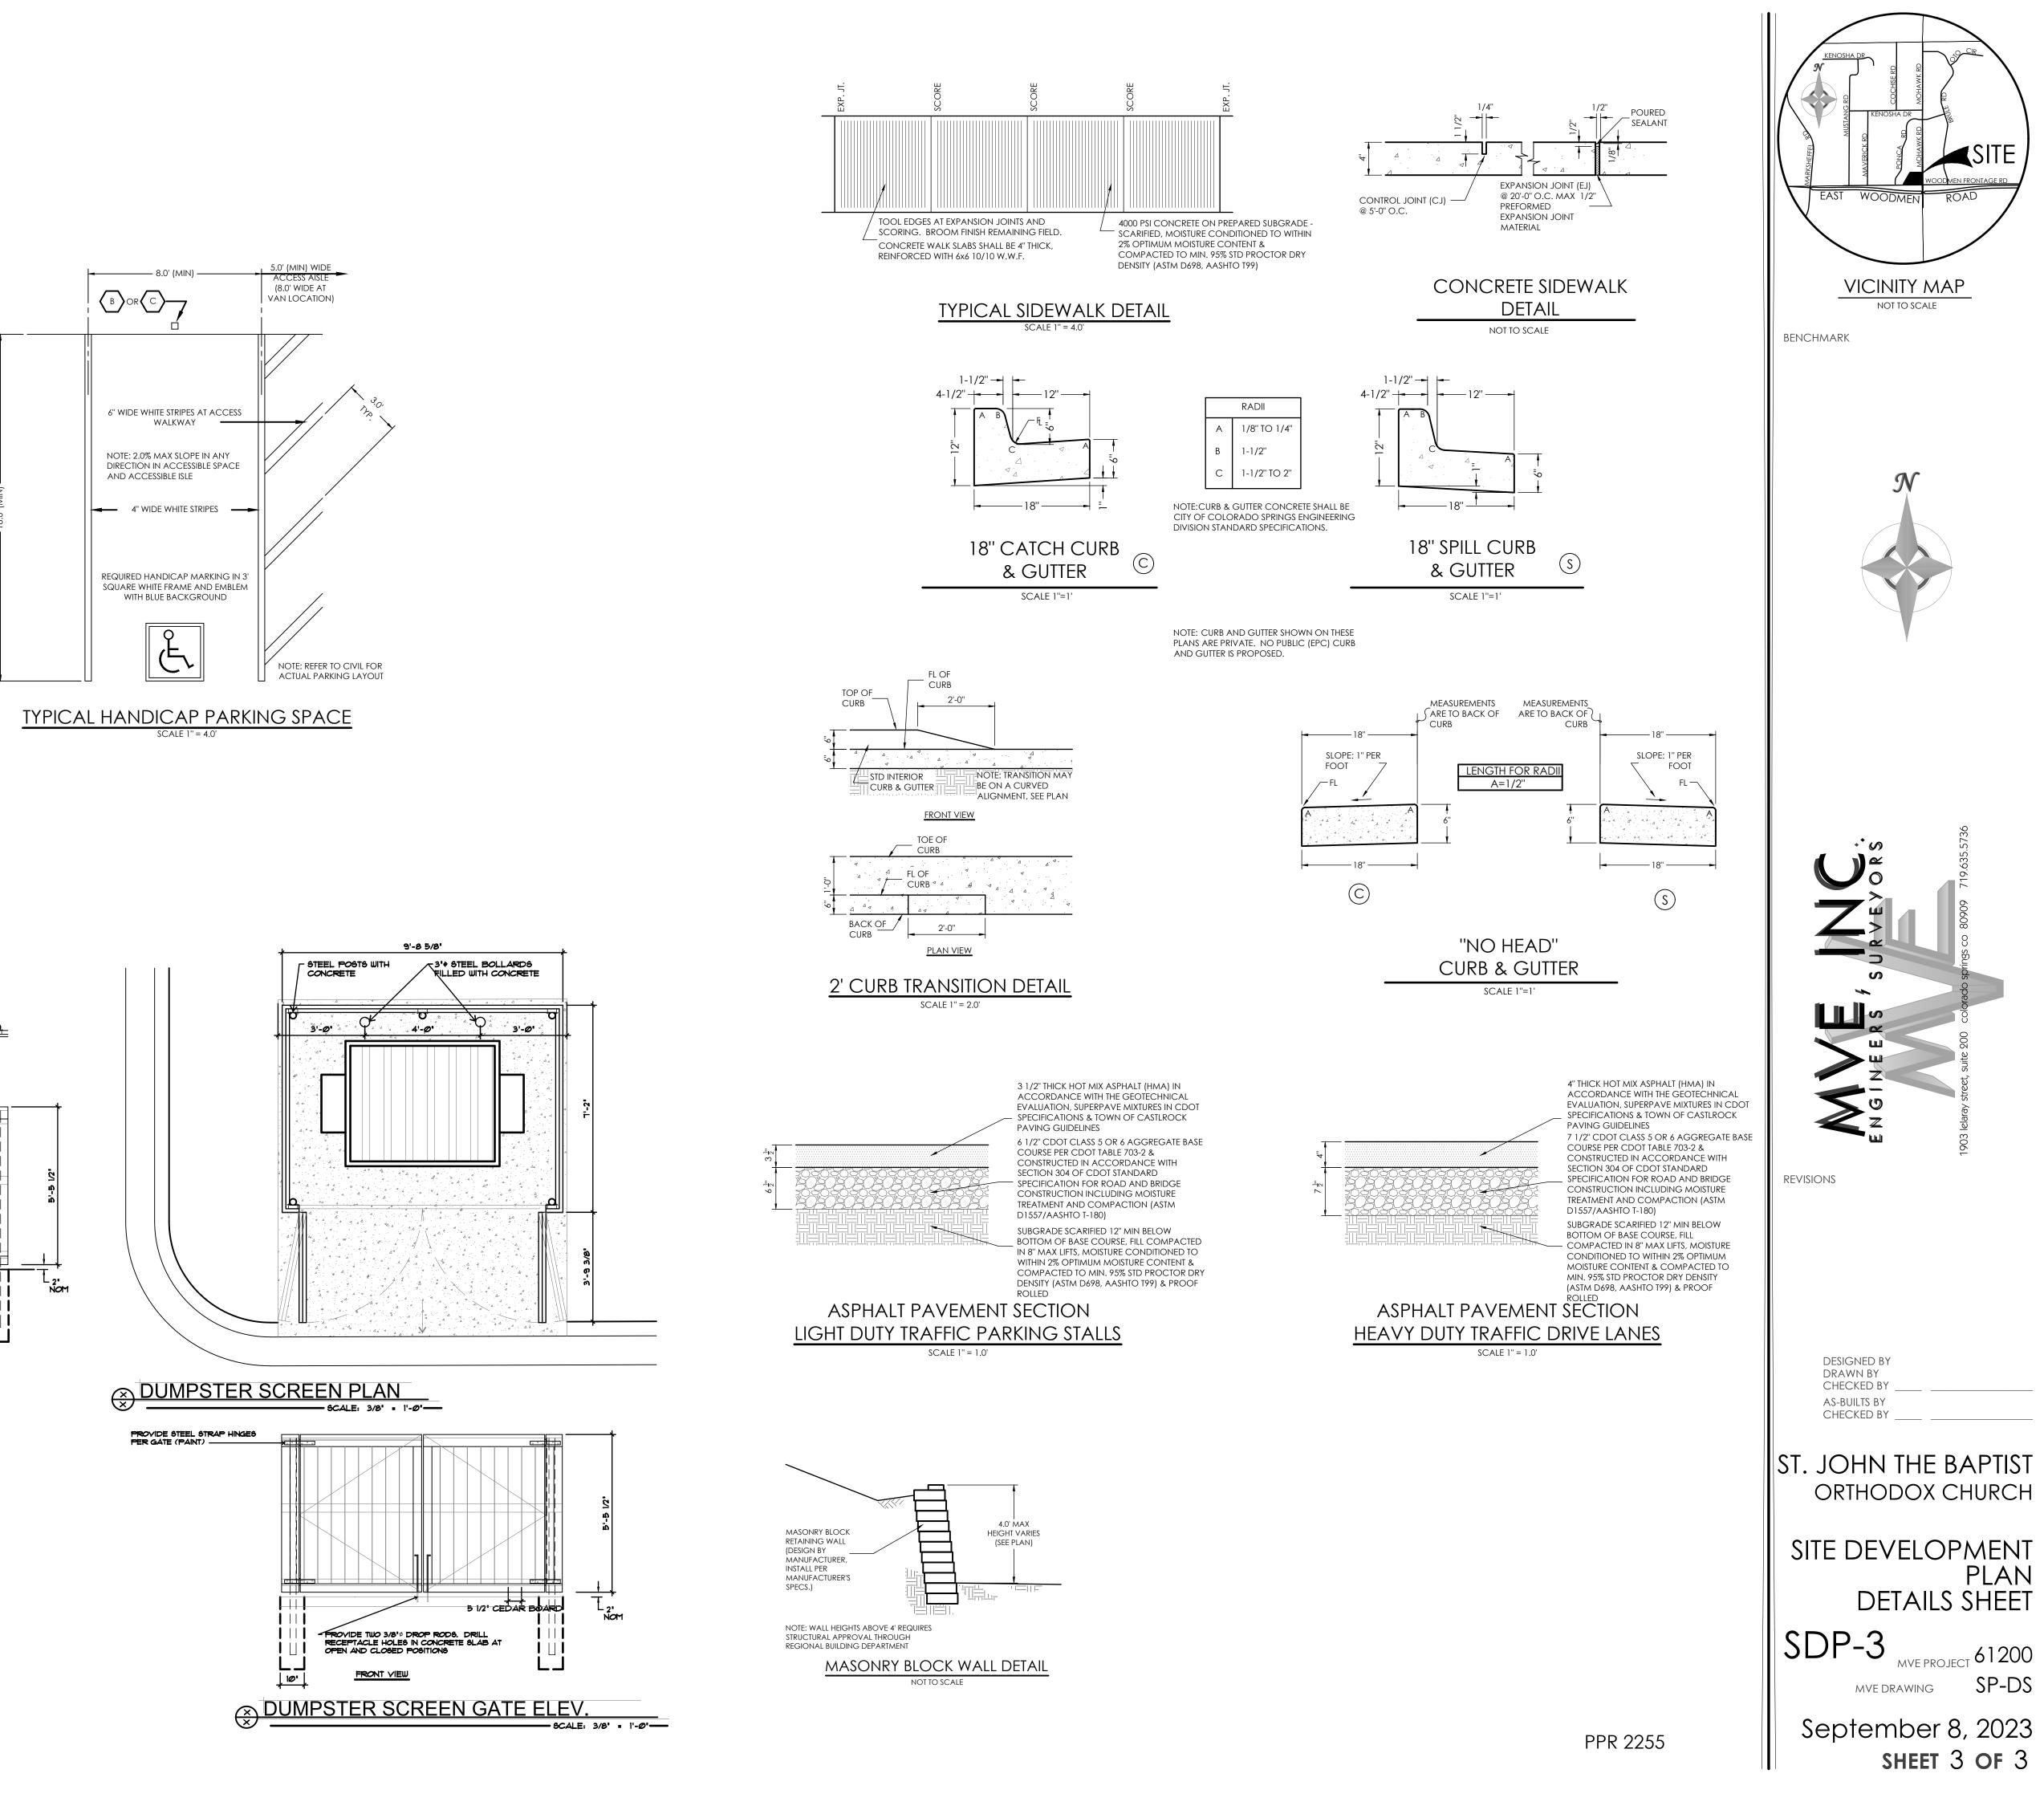

## SHEET INDEX

| SITE DEVELOPMENT PLAN |  |
|-----------------------|--|
|                       |  |

| SDP-1 | COVER SHEET  |
|-------|--------------|
| SDP-2 | SITE PLAN    |
| SDP-3 | SITE DETAILS |

| ADDITIONAL PLA | ANS NOT IN THIS SET    |
|----------------|------------------------|
| DP1            | PHOTOMETRIC PLAN       |
| DP2            | PHOTOMETRIC DETAILS    |
| L1             | FINAL LANDSCAPE PLAN   |
| L2             | FINAL LANDSCAPE DETAIL |
| 1 OF 2         | MAIN FLOOR PLAN        |
| 2 OF 2         | BASEMENT FLOOR PLAN    |
| 1 OF 1         | EXTERIOR ELEVATIONS    |