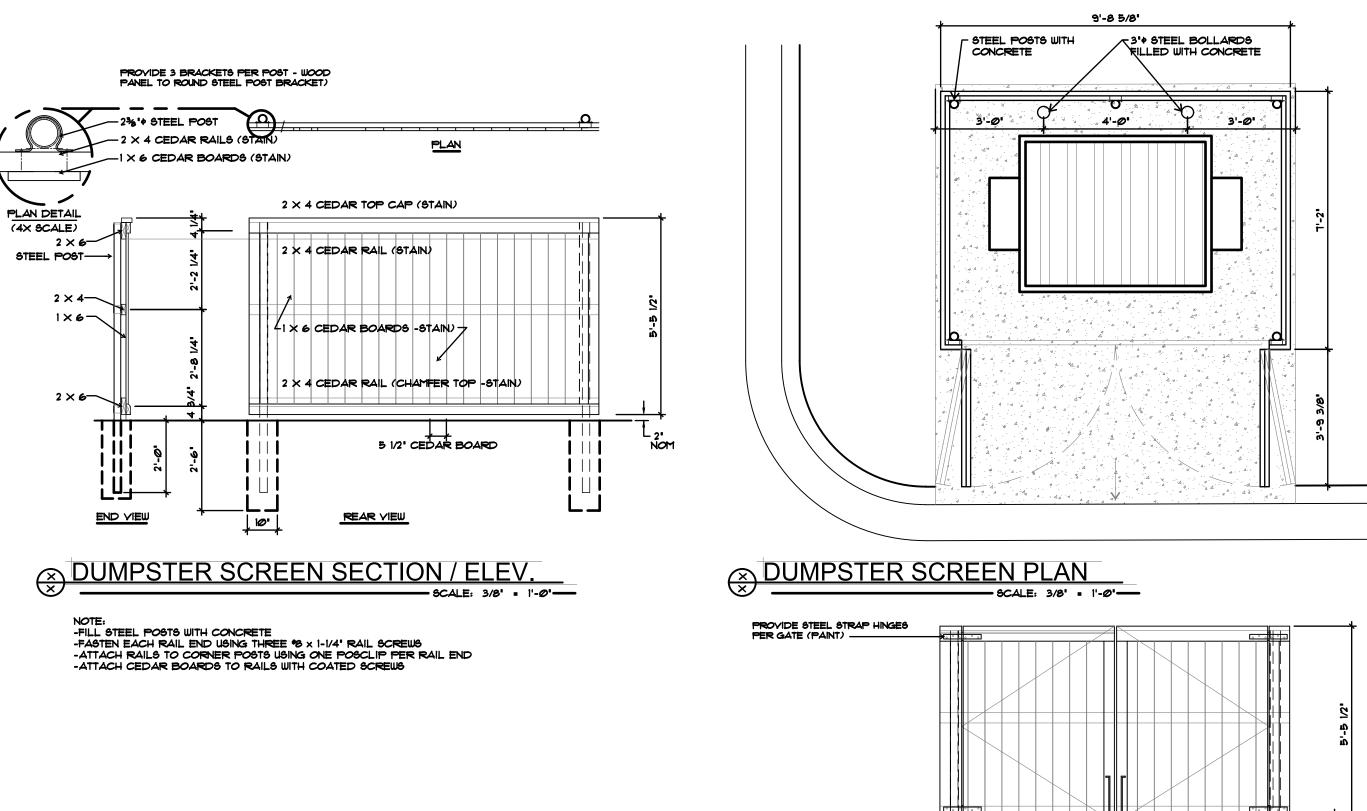

|------------|------------|------------------|
|            | CONC       | CONCRETE         |
|            | C & G      | CURB & GUTTER    |
| CK LINE    | DET.       | DETAIL           |
| PERTY LINE | ESMT       | EASEMENT         |
|            | ME         | MATCH EXISTING   |
|            | P.B., PG.  | PLAT BOOK, PAGE  |
|            | PVMT       | PAVEMENT         |
|            | RET. WALL  | RETAINING WALL   |
|            | REC. NO.   | RECEPTION NUMBER |
|            | ROW        | RIGHT-OF-WAY     |
|            | SF         | SQUARE FOOT      |
|            | STBK       | SETBACK          |
|            | SW         | SIDEWALK         |
|            | UTIL       | UTILITY          |
|            | $\bigcirc$ | CATCH CURB       |
|            | S          | SPILL CURB       |





- 4. STOP SIGNS WILL BE INSTALLED BY THE DEVELOPER AT THE LOCATIONS SHOWN ON THE DEVELOPMENT PLAN TO MEET MUTCD STANDARDS AND THE CITY OF COLORADO SPRINGS
- 3. REMOVE EXISTING SIGNS AND REUSE WHERE APPLICABLE (NOT SHOWN).