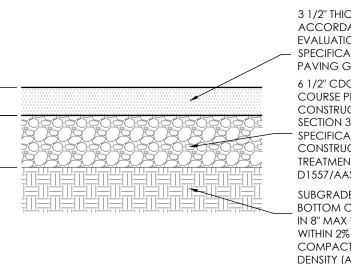

## SITE DATA

| ORTHODOX                    | COVERAGE DATA                                                                                                                          |
|-----------------------------|----------------------------------------------------------------------------------------------------------------------------------------|
|                             | CHURCH: 3,439 SF 1.6%<br>PAVEMENT (PARKING/WALK): 21,282 SF 10.2%                                                                      |
| 80807                       | LANDSCAPING : 18,506 SF 8.9%<br>UNDISTURBED AREA 165,306 SF 79.3%                                                                      |
|                             | TOTAL AREA: $208,533 \text{ SF}$ $100.0\% = 4.787 \pm \text{ACRES}$                                                                    |
| <u>ER</u>                   | PARKING SCHEDULE                                                                                                                       |
| E 200<br>9 80909            | REQUIRED:<br>OCCUPANT LOAD = 133<br>1 SPACE PER 4 SEATS = 33 SPACES<br>ACCESSIBLE ADA SPACES = 2<br>TOTAL SPACES REQUIRED = 35         |
| ) 80909<br>(                | <ul> <li>PROVIDED:</li> <li>STANDARD SPACES = 34</li> <li>VAN ACCESSIBLE ADA SPACES = 2</li> <li>TOTAL SPACES PROVIDED = 36</li> </ul> |
| INC.<br>EY ROAD             | BUILDING TYPE                                                                                                                          |
| 80906                       | BUILDING AREA - 6,950 SF<br>TWO STORY - TYPE V-B<br>NON - SPRINKLED (NS)                                                               |
| RES (RR-5)<br>RLAY DISTRICT | BUILDING HEIGHT                                                                                                                        |
|                             | MAXIMUM BUILDING HEIGHT = 40'-0"<br>ACTUAL BUILDING HEIGHT = 36'-4"                                                                    |
| EDULE                       | SETBACKS<br>25' FRONT<br>25' SIDE<br>25 'REAR                                                                                          |
|                             |                                                                                                                                        |
|                             |                                                                                                                                        |
|                             |                                                                                                                                        |
|                             |                                                                                                                                        |
| <u>S</u>                    |                                                                                                                                        |
|                             | SERVICE PROVIDED. WELL AND SEPTIC TO BE INSTALLED                                                                                      |
|                             | ) BY BLACK HILLS ENERGY DISTRICT.                                                                                                      |
|                             | MOUNTAIN VIEW ELECTRIC ASSOCIATION DISTRICT.<br>ON FIRE PROTECTION DISTRICT.                                                           |