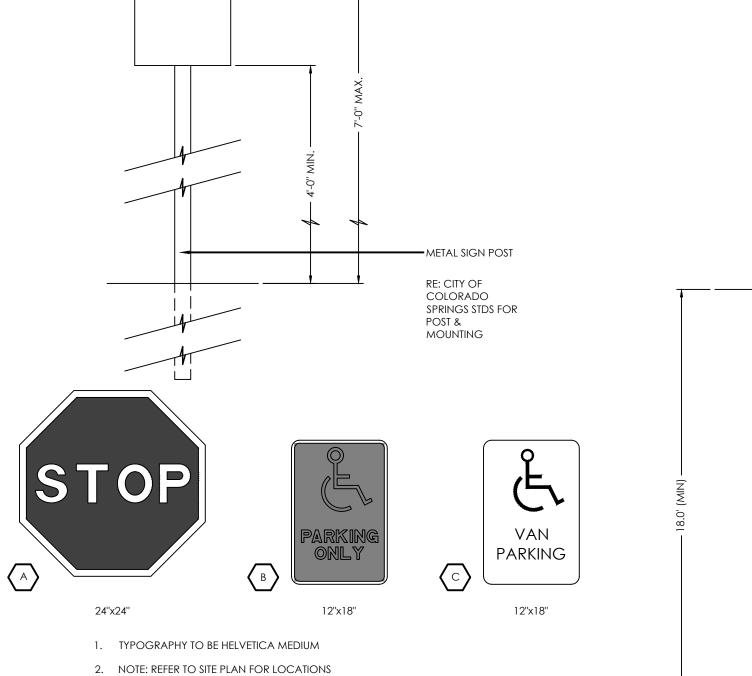

- 4. STOP SIGNS WILL BE INSTALLED BY THE DEVELOPER AT THE LOCATIONS SHOWN ON THE DEVELOPMENT PLAN TO MEET MUTCD STANDARDS AND THE CITY OF COLORADO SPRINGS
- 3. REMOVE EXISTING SIGNS AND REUSE WHERE APPLICABLE (NOT SHOWN).