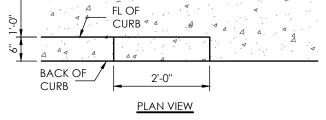

## LEGEND

|                                | PROPERTY LINE             |                                                                     |                                       |
|--------------------------------|---------------------------|---------------------------------------------------------------------|---------------------------------------|
|                                | EASEMENT LINE             |                                                                     |                                       |
|                                | LOT LINE                  |                                                                     |                                       |
|                                | — — BUILDING SETBACK LINE |                                                                     |                                       |
|                                | ADJACENT PROPERTY LINE    | E                                                                   |                                       |
| EXISTING                       |                           | PROPOSED                                                            |                                       |
| <b>- — — —</b> 5985 <b>—</b> - | — — – INDEX CONTOUR       |                                                                     |                                       |
|                                | — — INTERMEDIATE CONTOUR  |                                                                     |                                       |
| <u> </u>                       | <del>o </del> SIGN        | CONCRETE AREA                                                       |                                       |
| WW -                           | WATER LINE                | ASPHALT AREA                                                        |                                       |
| w <u> </u> w -                 | WATER VALVE               | BREEZE PATHWAY AREA                                                 |                                       |
| ww                             | –a FIRE HYDRANT           | CURB AND GUTTER                                                     |                                       |
| ОНЕОНЕОНЕОНЕОНЕ                | IE OVEHEAD ELEC LINE      | RETAINING WALL                                                      |                                       |
| онеон                          | ELECTRIC POLE             |                                                                     |                                       |
| ОНЕОНЕОНЕОНЕОНЕОНЕ             | GAS LINE                  |                                                                     |                                       |
| FO                             | FIBER OPTIC LINE          |                                                                     |                                       |
| FO D                           | TELECOMMUNICATIONS V      | /AULT /                                                             |                                       |
| x                              | ——— GAS LINE              | 7                                                                   |                                       |
| G                              | BARBED WIRE FENCE         |                                                                     |                                       |
| <u> </u>                       | <b>REGULATORY SIGN</b>    |                                                                     |                                       |
|                                |                           | ; /                                                                 |                                       |
|                                |                           |                                                                     |                                       |
| ABBREVIAT                      | ION LEGEND                |                                                                     |                                       |
| ASPH                           | ASPHALT                   | S. S                            |                                       |
| CONC                           | CONCRETE                  |                                                                     |                                       |
| C & G                          | CURB & GUTTER             | LOT 5, BLK 2 PAWNEE RANCHEROS<br>FILING NO. 1<br>TAX ID: 5304005006 |                                       |
| DET.                           | DETAIL                    | Sol Sol                                                             |                                       |
| ESMT                           | EASEMENT                  | LOT 5, BLK 2 PAWNEE RANCHEROS                                       | LOT 4,                                |
| ME                             | MATCH EXISTING            | OWNERS: JAMES P MOYERS II,                                          | OW                                    |
| P.B., PG.                      | PLAT BOOK, PAGE           | SANDRA A MOYERS<br>SINGLE FAMILY RESIDENTIAL                        | HEL<br>SIN                            |
| PVMT                           | PAVEMENT                  | (RR-5, CAD-O)                                                       |                                       |
| RET. WALL                      | RETAINING WALL            | 1 2 2 2 2 2 2 2 2 2 2 2 2 2 2 2 2 2 2 2                             |                                       |
| REC. NO.                       | RECEPTION NUMBER          | 25. DE 4114<br>10. 10. 10. 10. 10. 10. 10. 10. 10. 10.              | · · · · · · · · · · · · · · · · · · · |
| ROW                            | RIGHT-OF-WAY              |                                                                     |                                       |
| SF                             | SQUARE FOOT               |                                                                     |                                       |
| STBK                           | SETBACK                   |                                                                     |                                       |

| EXISTING            |                      | PROPOSED              |                      |                     |
|---------------------|----------------------|-----------------------|----------------------|---------------------|
| 1NDE                | X CONTOUR            | <b></b> 5985- <b></b> | INDEX CONTOUR        | <br>- PROPERTY LINE |
| — — -84- — INTER    | RMEDIATE CONTOUR     |                       | INTERMEDIATE CONTOUR | <br>EASEMENT LINI   |
| <del></del>         | 1                    |                       | CONCRETE AREA        | <br>- LOT LINE      |
| wwWAT               | ER LINE              | ·····                 | ASPHALT AREA         | <br>- BUILDING SETB |
| w WAT               | ER VALVE             |                       | BREEZE PATHWAY AREA  | <br>- ADJACENT PR   |
| w                   | HYDRANT              |                       | CURB AND GUTTER      |                     |
| оне——оне——оне—— OVE | HEAD ELEC LINE       |                       | RETAINING WALL       |                     |
| оне ELEC            | CTRIC POLE           |                       |                      |                     |
|                     | LINE                 |                       |                      |                     |
|                     | R OPTIC LINE         |                       |                      |                     |
| TELEO               | COMMUNICATIONS VAULT |                       |                      |                     |
| x GAS               | LINE                 |                       |                      |                     |
| G BARE              | BED WIRE FENCE       |                       |                      |                     |
|                     | ulatory sign         |                       |                      |                     |
|                     |                      |                       |                      |                     |