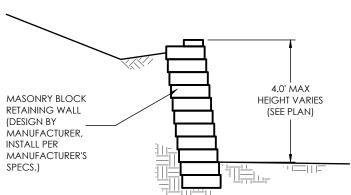

TAIL           |
| line | ESMT             | EASEMENT         |
|      | ME               | MATCH EXISTING   |
|      | P.B., PG.        | PLAT BOOK, PAGE  |
|      | PVMT             | PAVEMENT         |
|      | RET. WALL        | RETAINING WALL   |
|      | REC. NO.         | RECEPTION NUMBER |
|      | ROW              | RIGHT-OF-WAY     |
|      | SF               | SQUARE FOOT      |
|      | STBK             | SETBACK          |
|      | SW               | SIDEWALK         |
|      | UTIL             | UTILITY          |
|      | C                | CATCH CURB       |
|      | $\overline{(S)}$ | SPILL CURB       |

1" = 30' 1:360 ST. JOHN THE BAPTIST ORTHODOX CHURCH SITE DEVELOPMENT PLAN SITE PLAN SDP-2 MVE PROJECT 61200 MVE DRAWING SP-SP October 16, 2023 sheet 2 of 3

















| Street Name or Street                                                                                         | S<br>et Width (in                              | Ft.) Linear                                                                      |                                                                        | Tree/Feet                                             | No. of Trees                        | Setback Plant Abbr.                                                     |
|---------------------------------------------------------------------------------------------------------------|------------------------------------------------|----------------------------------------------------------------------------------|------------------------------------------------------------------