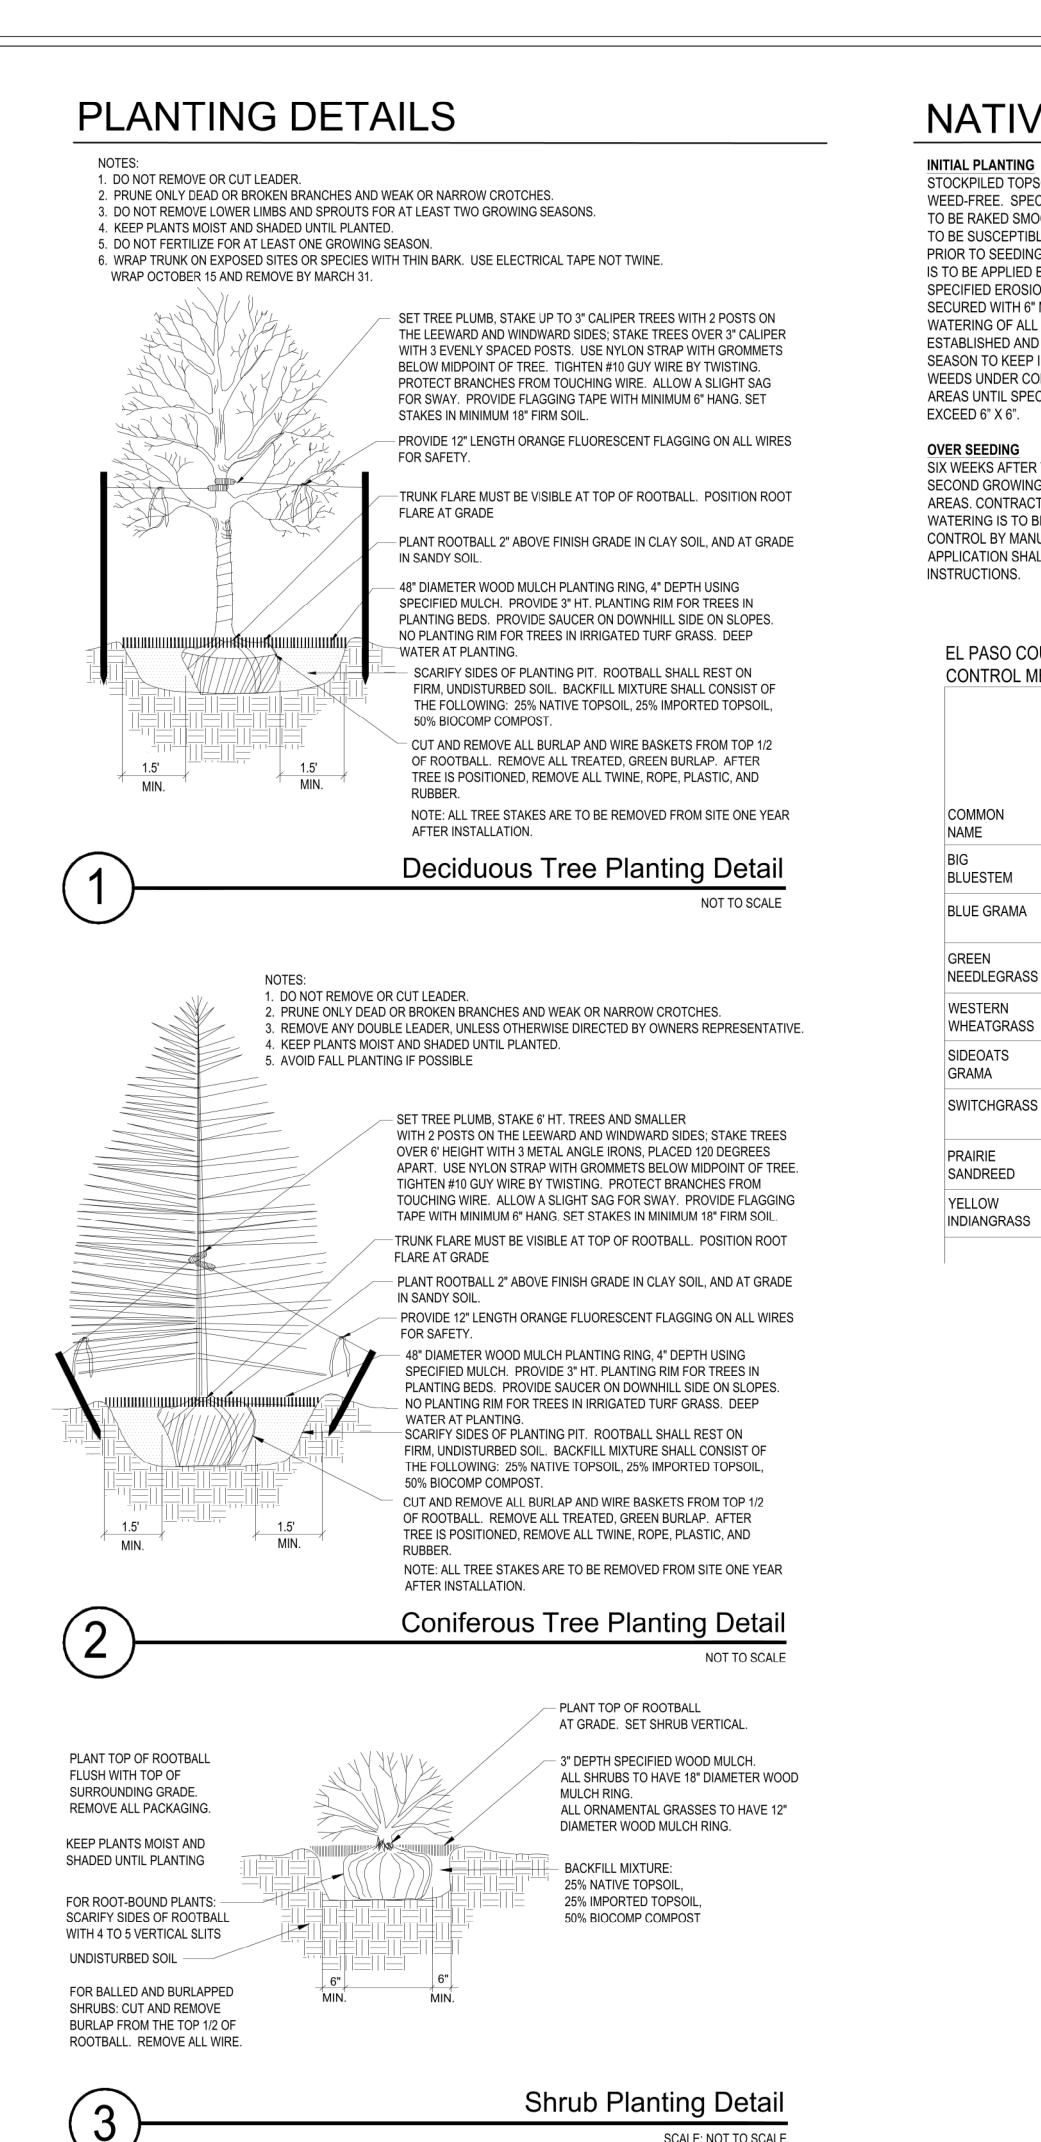

|



| Ν | T SCI   | HED | DULE                    |                        |           |       |
|---|---------|-----|-------------------------|------------------------|-----------|-------|
|   | CODE    | QTY | BOTANICAL NAME          | COMMON NAME            | SIZE      | TYPE  |
|   | CEL OCC | 3   | Celtis occidentalis     | Common Hackberry       | 1.5" cal. | B & B |
|   | JUN SCO | 18  | Juniperus scopulorum    | Rocky Mountain Juniper | 4` Ht.    |       |
|   | PIN EDU | 12  | Pinus cembroides edulis | Pinyon Pine            | 4` Ht.    | B & B |
|   | CODE    | QTY | BOTANICAL NAME          | COMMON NAME            | SIZE      | TYPE  |
|   | CER MOU | 5   | Cercocarpus montanus    | Mountain Mahogany      | 5 gal     |       |



SCALE: NOT TO SCALE

## NATIVE SEED ESTABLISHMENT

STOCKPILED TOPSOIL SHOULD BE SPREAD EVENLY OVER ALL AREAS TO RECEIVE NATIVE SEED. SEED BED IS TO BE WEED-FREE. SPECIFIED SOIL AMENDMENTS SHOULD BE SPREAD AND INCORPORATED INTO TOP 6" OF SOIL. SEED BED IS TO BE RAKED SMOOTH AND FREE OF DEBRIS LARGER THAN 1" IN DIAMETER. ANY AREAS THAT THE CONTRACTOR BELIEVES TO BE SUSCEPTIBLE TO EROSION ARE TO BE BROUGHT TO THE ATTENTION OF THE OWNER AND/OR GENERAL CONTRACTOR PRIOR TO SEEDING. THE SPECIFIED SEED MIX IS TO BE APPLIED BY HYDRO-MULCH SEEDING AT THE RATE SPECIFIED. SEED IS TO BE APPLIED BETWEEN APRIL 15 AND SEPTEMBER 15. SEED SHALL NOT BE SOWN IF GROUND IS IN A FROZEN STATE. SPECIFIED EROSION CONTROL BLANKET IS TO BE INSTALLED IMMEDIATELY AFTER SEEDING. BLANKET SHALL BE LAID AND SECURED WITH