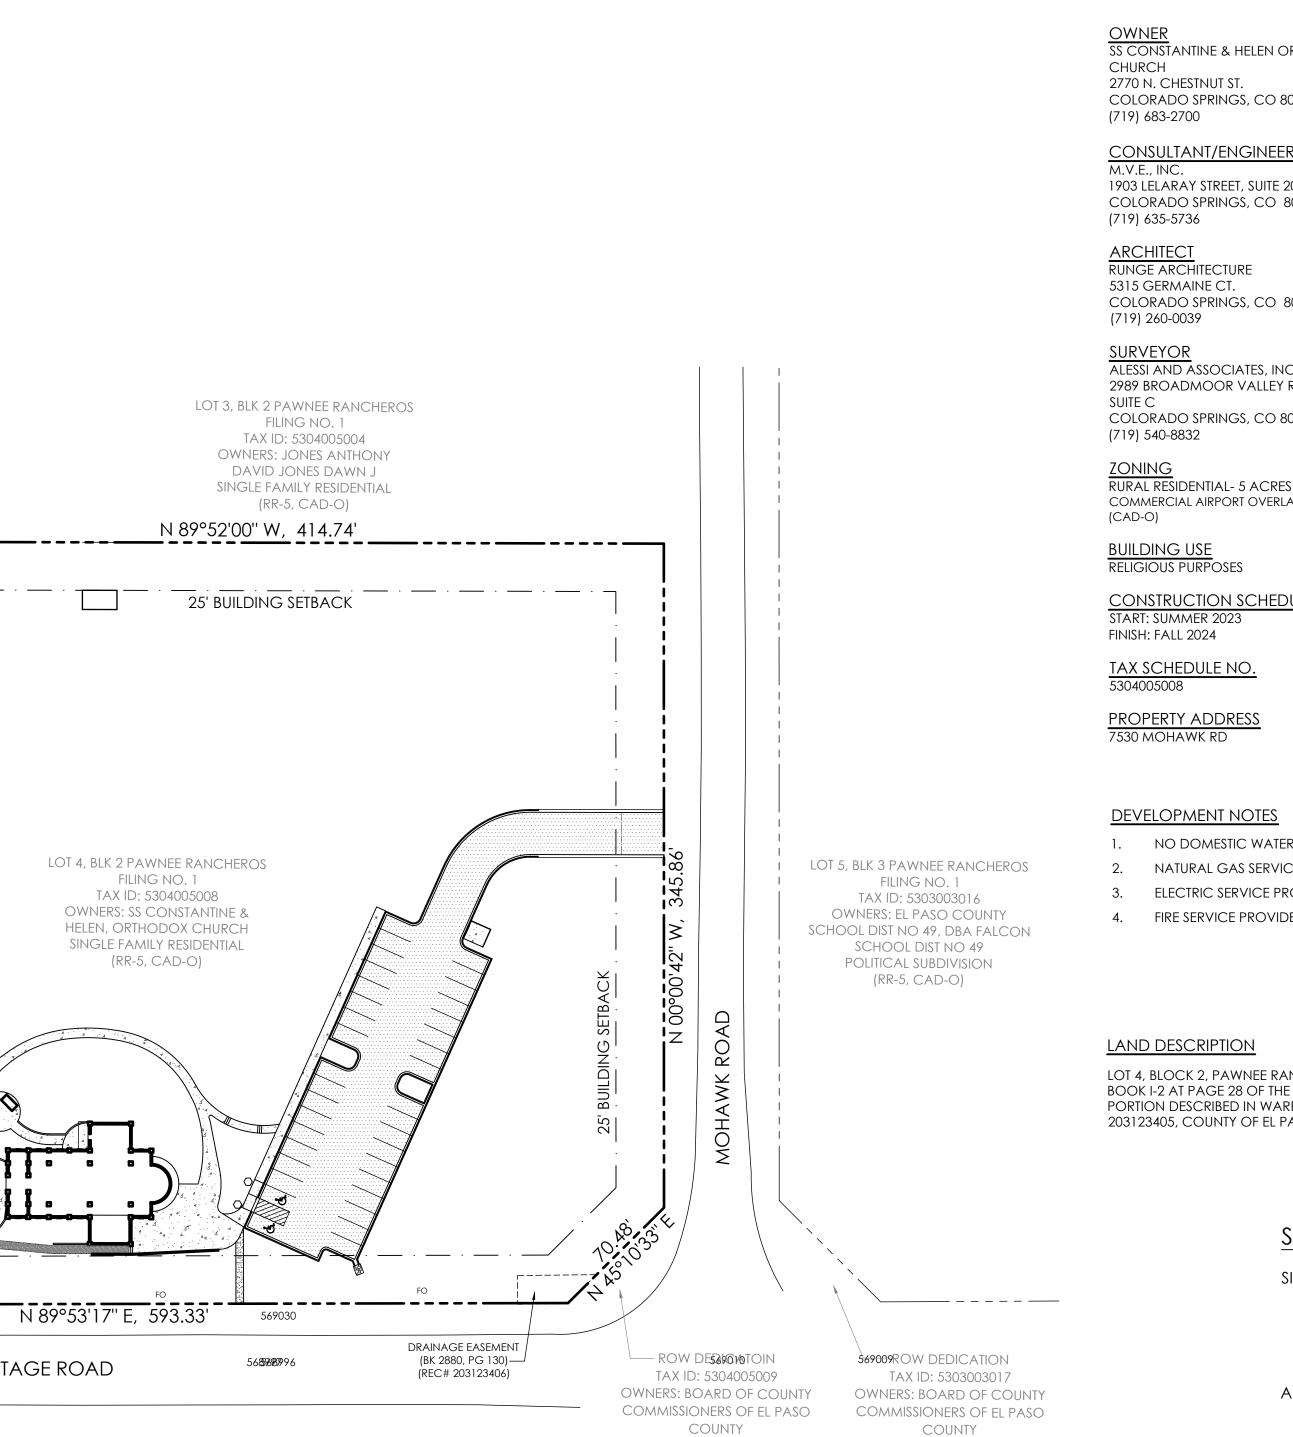

# SITE DEVELOPMENT PLAN FOR ST. JOHN THE BAPTIST ORTHODOX CHURCH

LOCATED IN THE SOUTHEAST QUARTER OF SECTION 4, TOWNSHIP 13 SOUTH, RANGE 65 WEST OF THE 6TH PRINCIPAL MERIDIAN, EL PASO COUNTY, COLORADO

(RR-5, CAD-O)

(RR-5, CAD-O)

SITE LOCATION MAP 1'' = 50

(SEE SITE PLAN ON PAGE 2 OF 3 FOR SITE DETAILS)