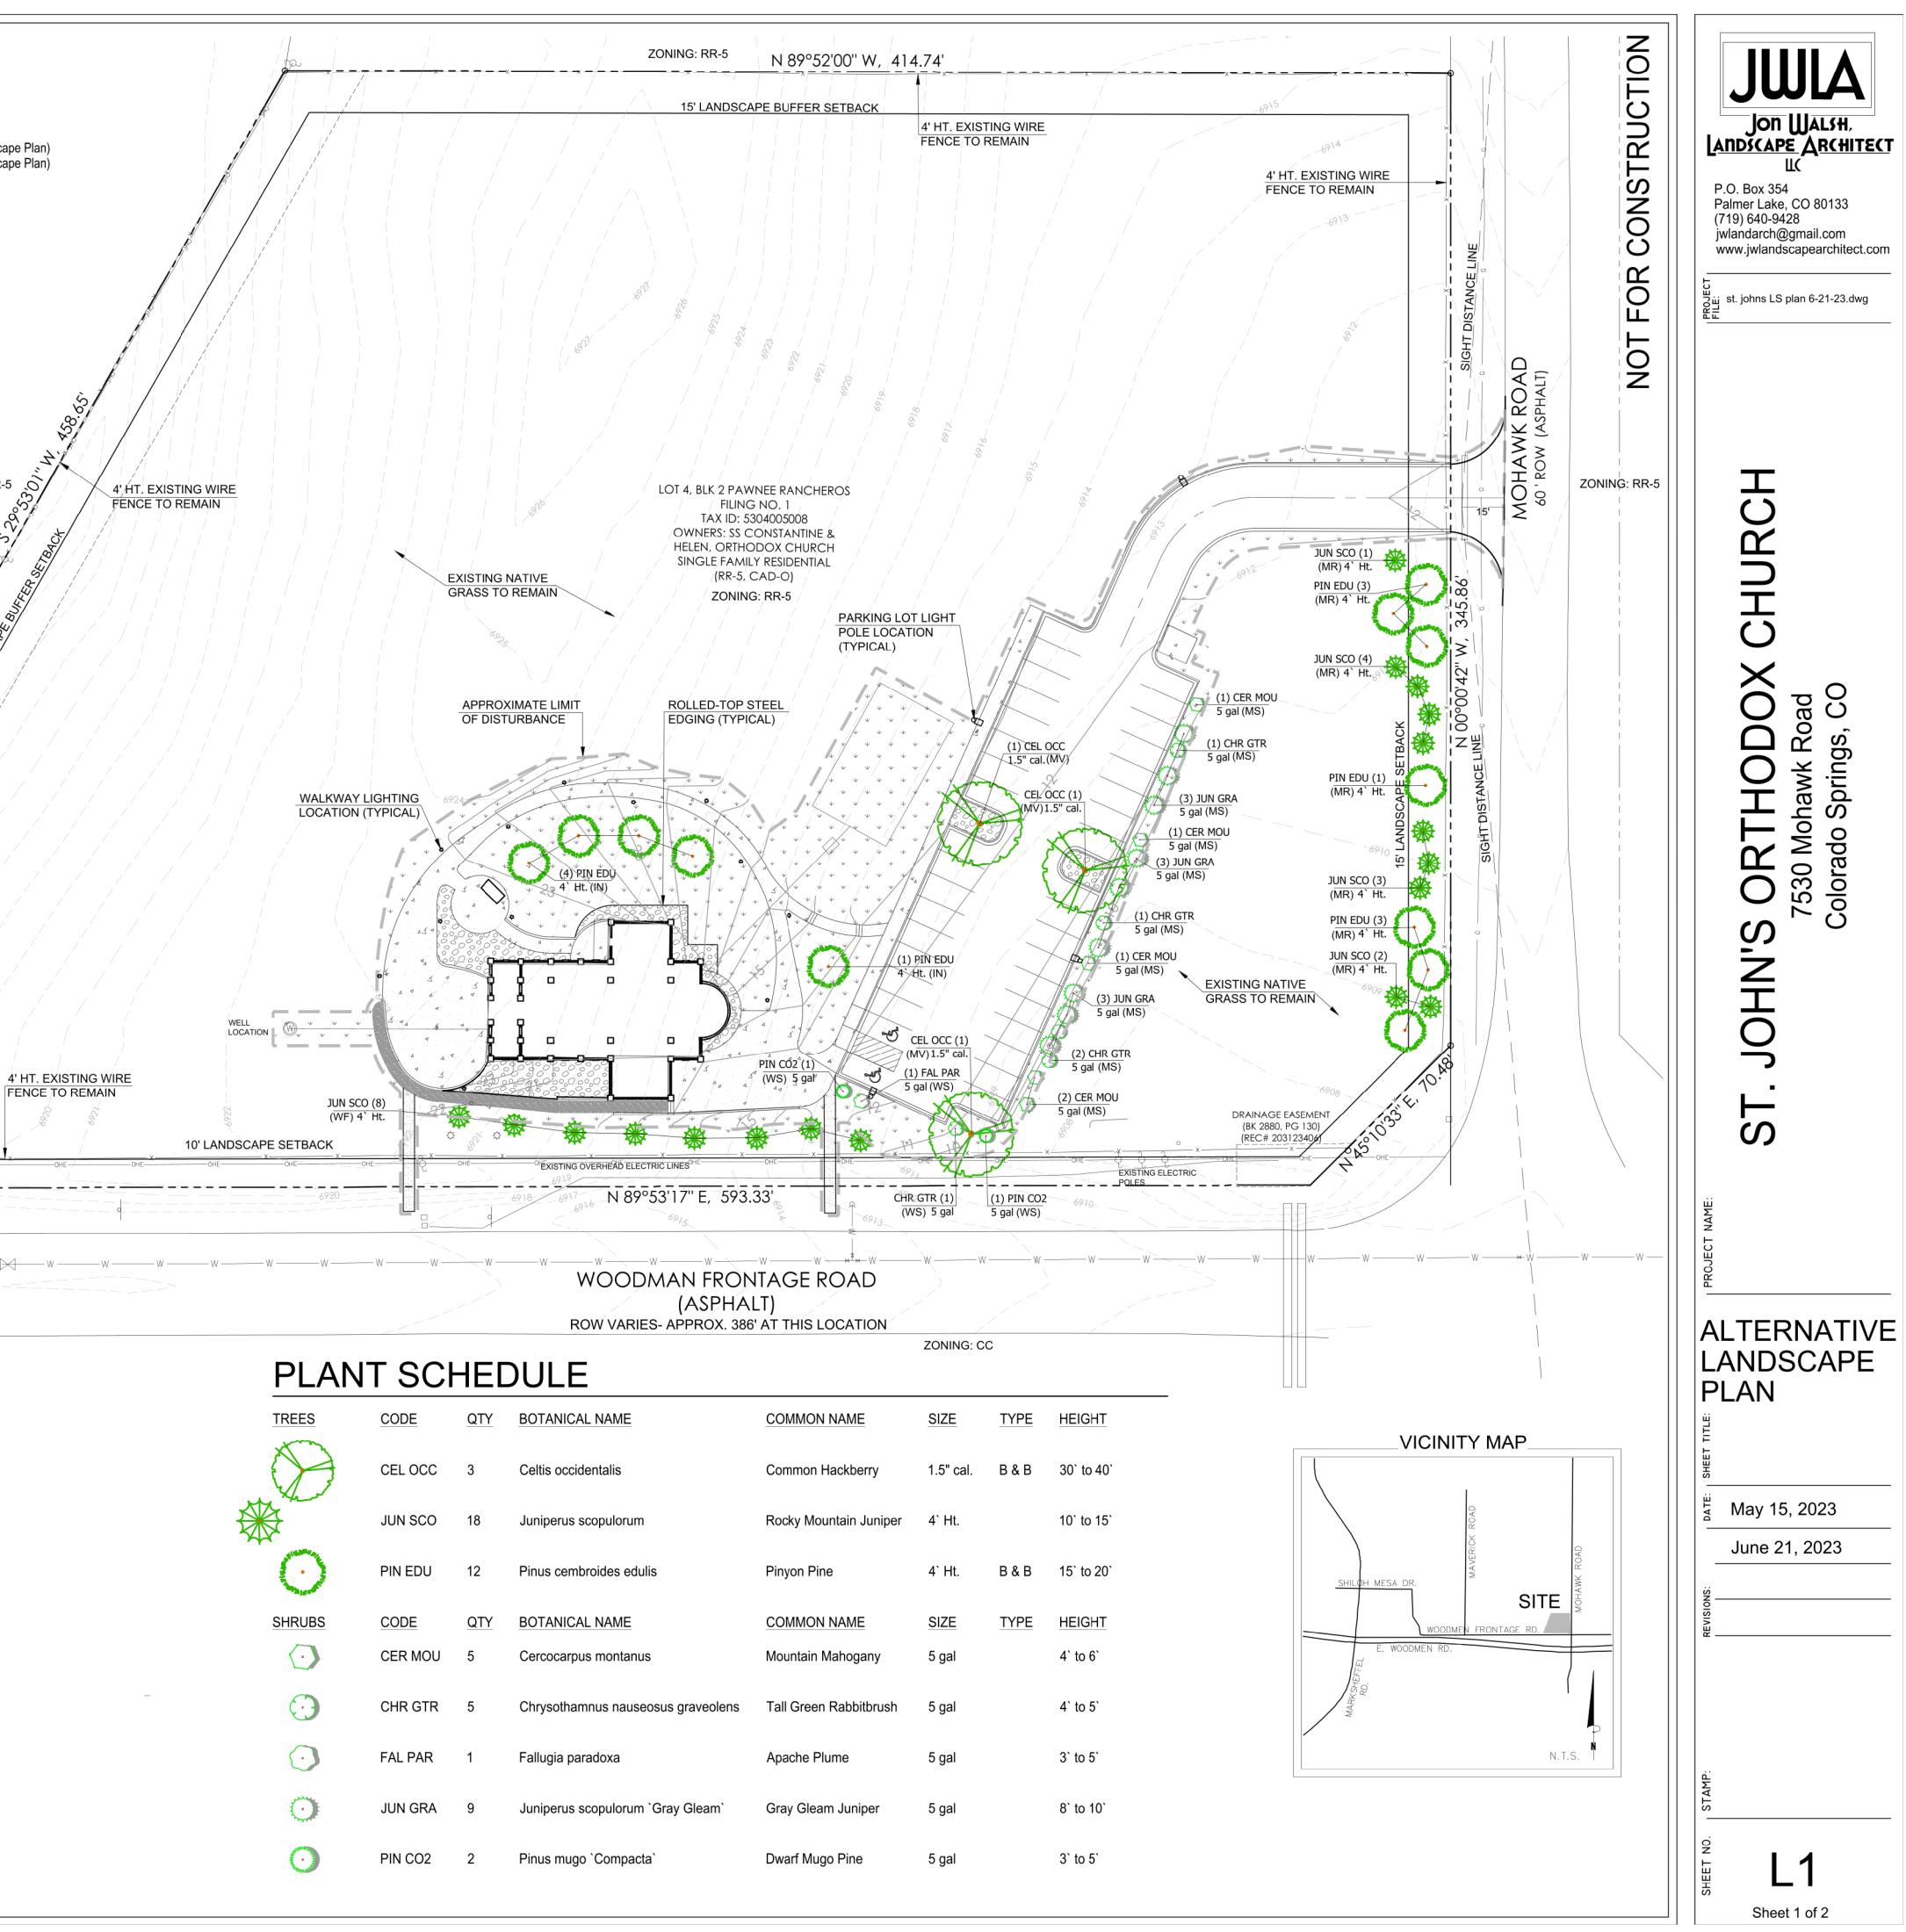

# SITE DEVELOPMENT PLAN FOR ST. JOHN THE BAPTIST ORTHODOX CHURCH

LOCATED IN THE SOUTHEAST QUARTER OF SECTION 4, TOWNSHIP 13 SOUTH, RANGE 65 WEST OF THE 6TH PRINCIPAL MERIDIAN, EL PASO COUNTY, COLORADO

(RR-5, CAD-O)