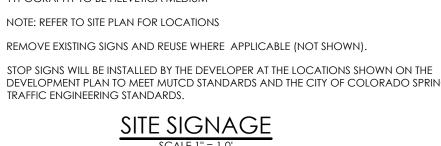

| DETAIL           |
| line | ESMT             | EASEMENT         |
|      | ME               | MATCH EXISTING   |
|      | P.B., PG.        | PLAT BOOK, PAGE  |
|      | PVMT             | PAVEMENT         |
|      | RET. WALL        | RETAINING WALL   |
|      | REC. NO.         | RECEPTION NUMBER |
|      | ROW              | RIGHT-OF-WAY     |
|      | SF               | SQUARE FOOT      |
|      | STBK             | SETBACK          |
|      | SW               | SIDEWALK         |
|      | UTIL             | UTILITY          |
|      | C                | CATCH CURB       |
|      | $\overline{(S)}$ | SPILL CURB       |

1" = 30' 1:360 ST. JOHN THE BAPTIST ORTHODOX CHURCH SITE DEVELOPMENT PLAN SITE PLAN SDP-2 MVE PROJECT 61200 MVE DRAWING SP-SP October 16, 2023 sheet 2 of 3

















| Street Name or Street                                                                                         | S<br>et Width (in                              | Ft.) Linear                                                                      |                                                                        | Tree/Feet                                             | No. of Trees                        | Setback Plant Abbr.                                                     |
|---------------------------------------------------------------------------------------------------------------|------------------------------------------------|----------------------------------------------------------------------------------|--------------------------------------------------------