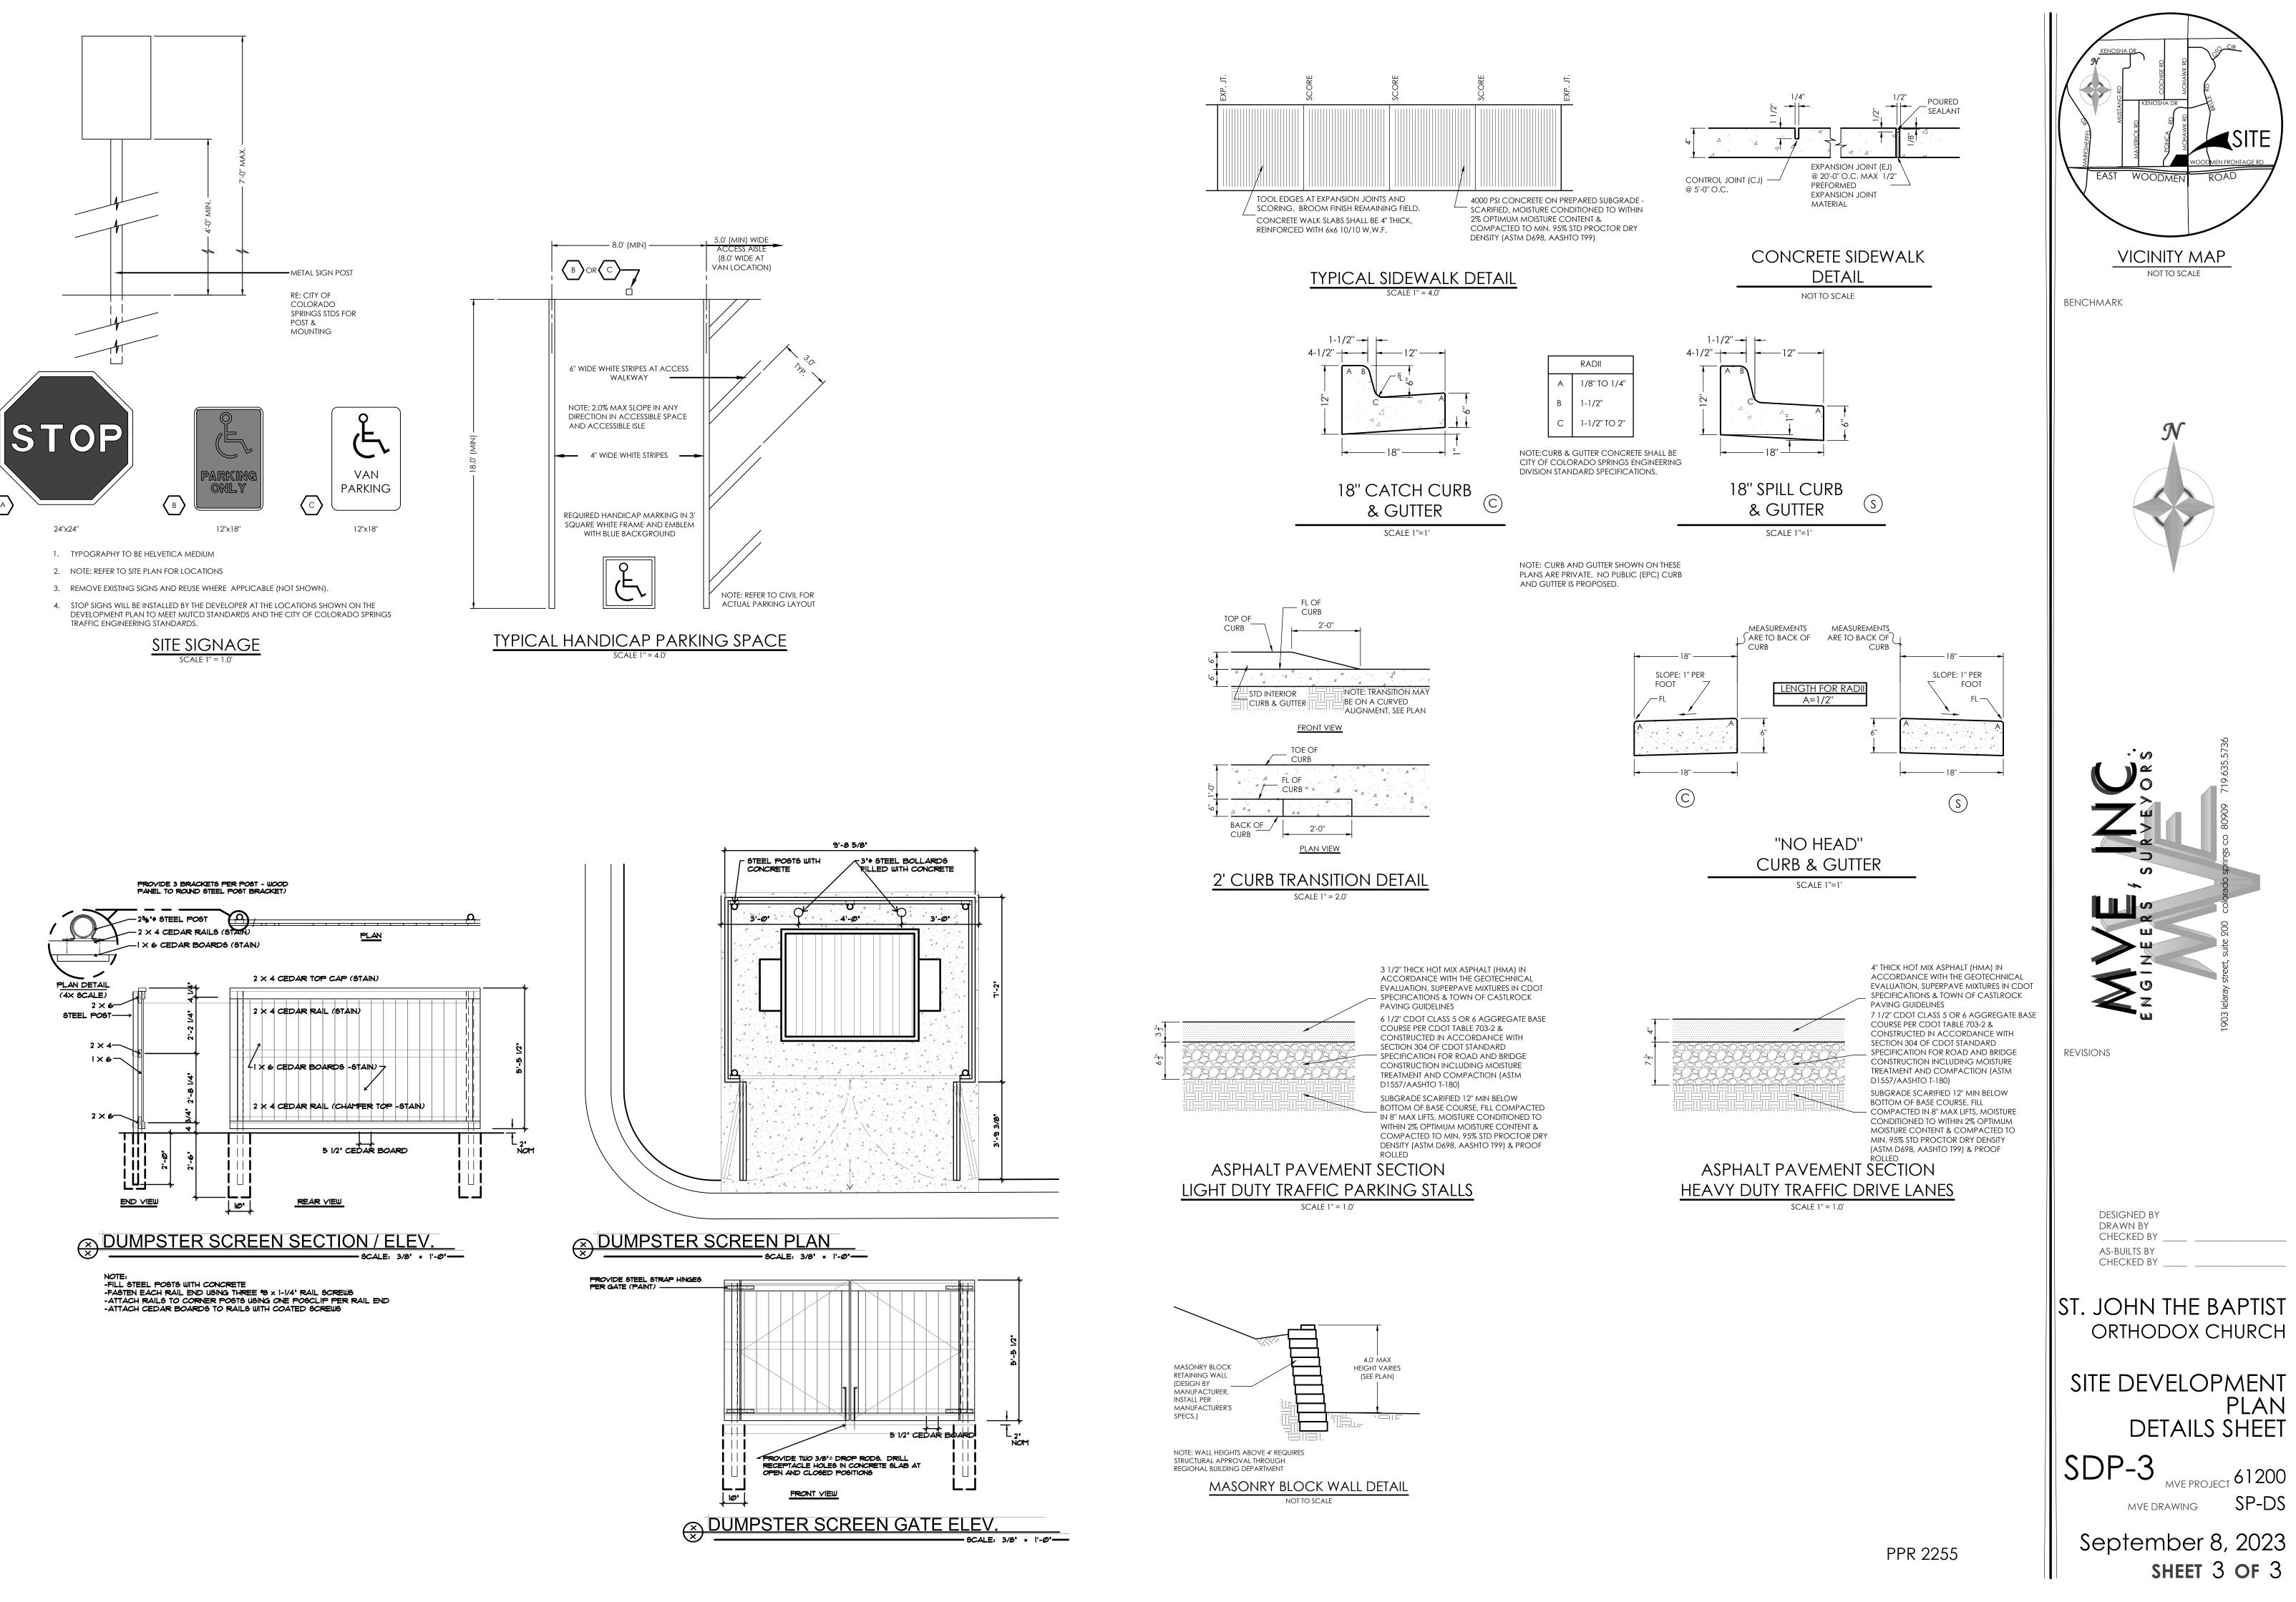

| DETAIL           |
| line | ESMT             | EASEMENT         |
|      | ME               | MATCH EXISTING   |
|      | P.B., PG.        | PLAT BOOK, PAGE  |
|      | PVMT             | PAVEMENT         |
|      | RET. WALL        | RETAINING WALL   |
|      | REC. NO.         | RECEPTION NUMBER |
|      | ROW              | RIGHT-OF-WAY     |
|      | SF               | SQUARE FOOT      |
|      | STBK             | SETBACK          |
|      | SW               | SIDEWALK         |
|      | UTIL             | UTILITY          |
|      | C                | CATCH CURB       |
|      | $\overline{(S)}$ | SPILL CURB       |

1" = 30' 1:360 ST. JOHN THE BAPTIST ORTHODOX CHURCH SITE DEVELOPMENT PLAN SITE PLAN SDP-2 MVE PROJECT 61200 MVE DRAWING SP-SP October 16, 2023 sheet 2 of 3

















| Street Name or Street                                                                                         | S<br>et Width (in                              | Ft.) Linear                                                                      |                                                                        | Tree/Feet                                             | No. of Trees                        | Setback Plant Abbr.                                                     |
|---------------------------------------------------------------------------------------------------------------|------------------------------------------------|----------------------------------------------------------------------------------|----------------------------------------------------------