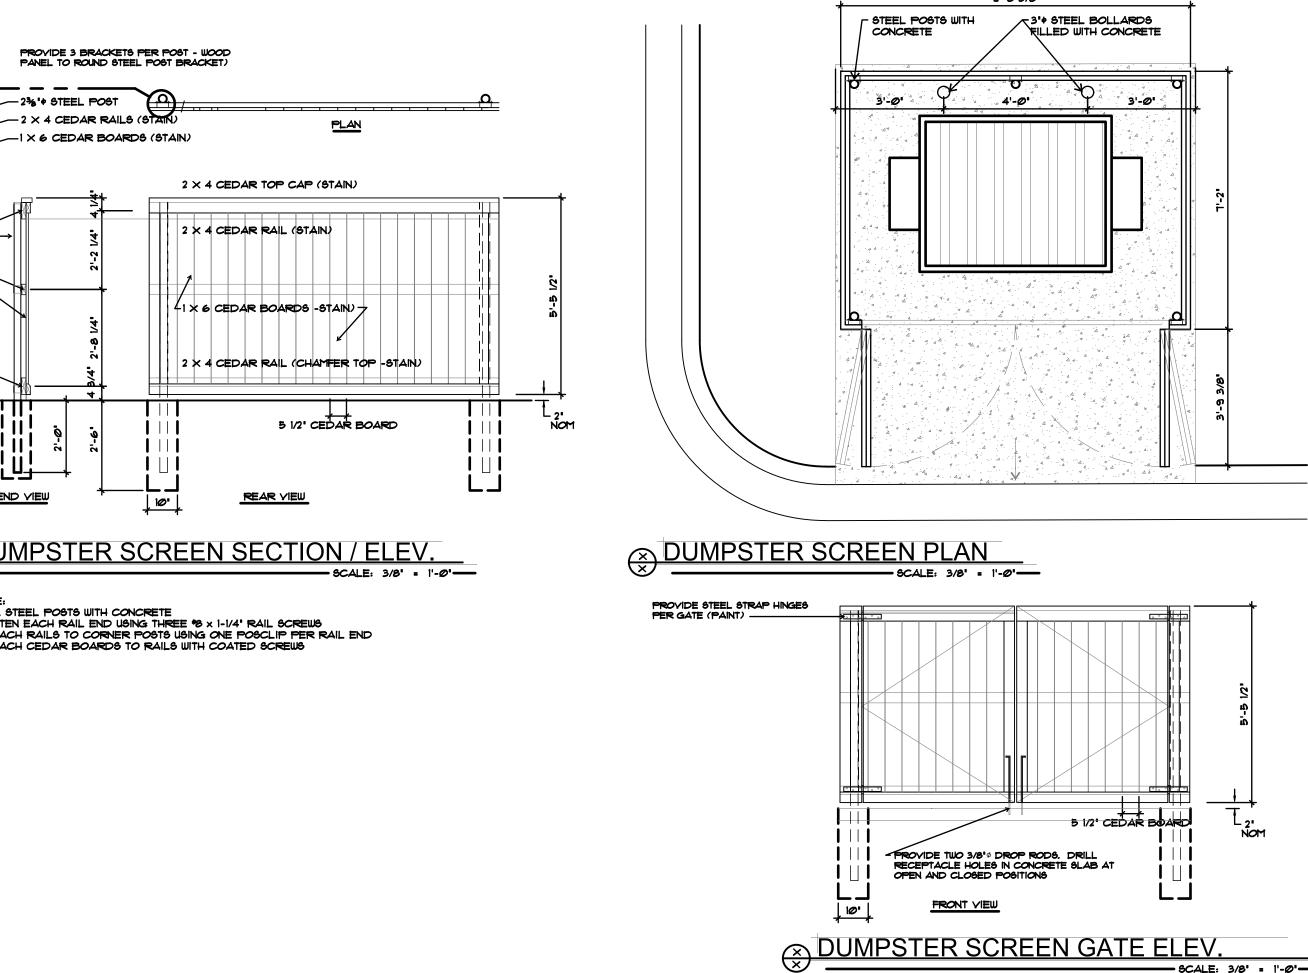

| DETAIL           |
| line | ESMT             | EASEMENT         |
|      | ME               | MATCH EXISTING   |
|      | P.B., PG.        | PLAT BOOK, PAGE  |
|      | PVMT             | PAVEMENT         |
|      | RET. WALL        | RETAINING WALL   |
|      | REC. NO.         | RECEPTION NUMBER |
|      | ROW              | RIGHT-OF-WAY     |
|      | SF               | SQUARE FOOT      |
|      | STBK             | SETBACK          |
|      | SW               | SIDEWALK         |
|      | UTIL             | UTILITY          |
|      | C                | CATCH CURB       |
|      | $\overline{(S)}$ | SPILL CURB       |

1" = 30' 1:360 ST. JOHN THE BAPTIST ORTHODOX CHURCH SITE DEVELOPMENT PLAN SITE PLAN SDP-2 MVE PROJECT 61200 MVE DRAWING SP-SP October 16, 2023 sheet 2 of 3

















| Street Name or Street                                                                                         | S<br>et Width (in                              | Ft.) Linear                                                                      |                                                                        | Tree/Feet                                             | No. of Trees                        | Setback Plant Abbr.                                                     |
|---------------------------------------------------------------------------------------------------------------|------------------------------------------------|----------------------------------------------------------------------------------|----------------------------------------------------