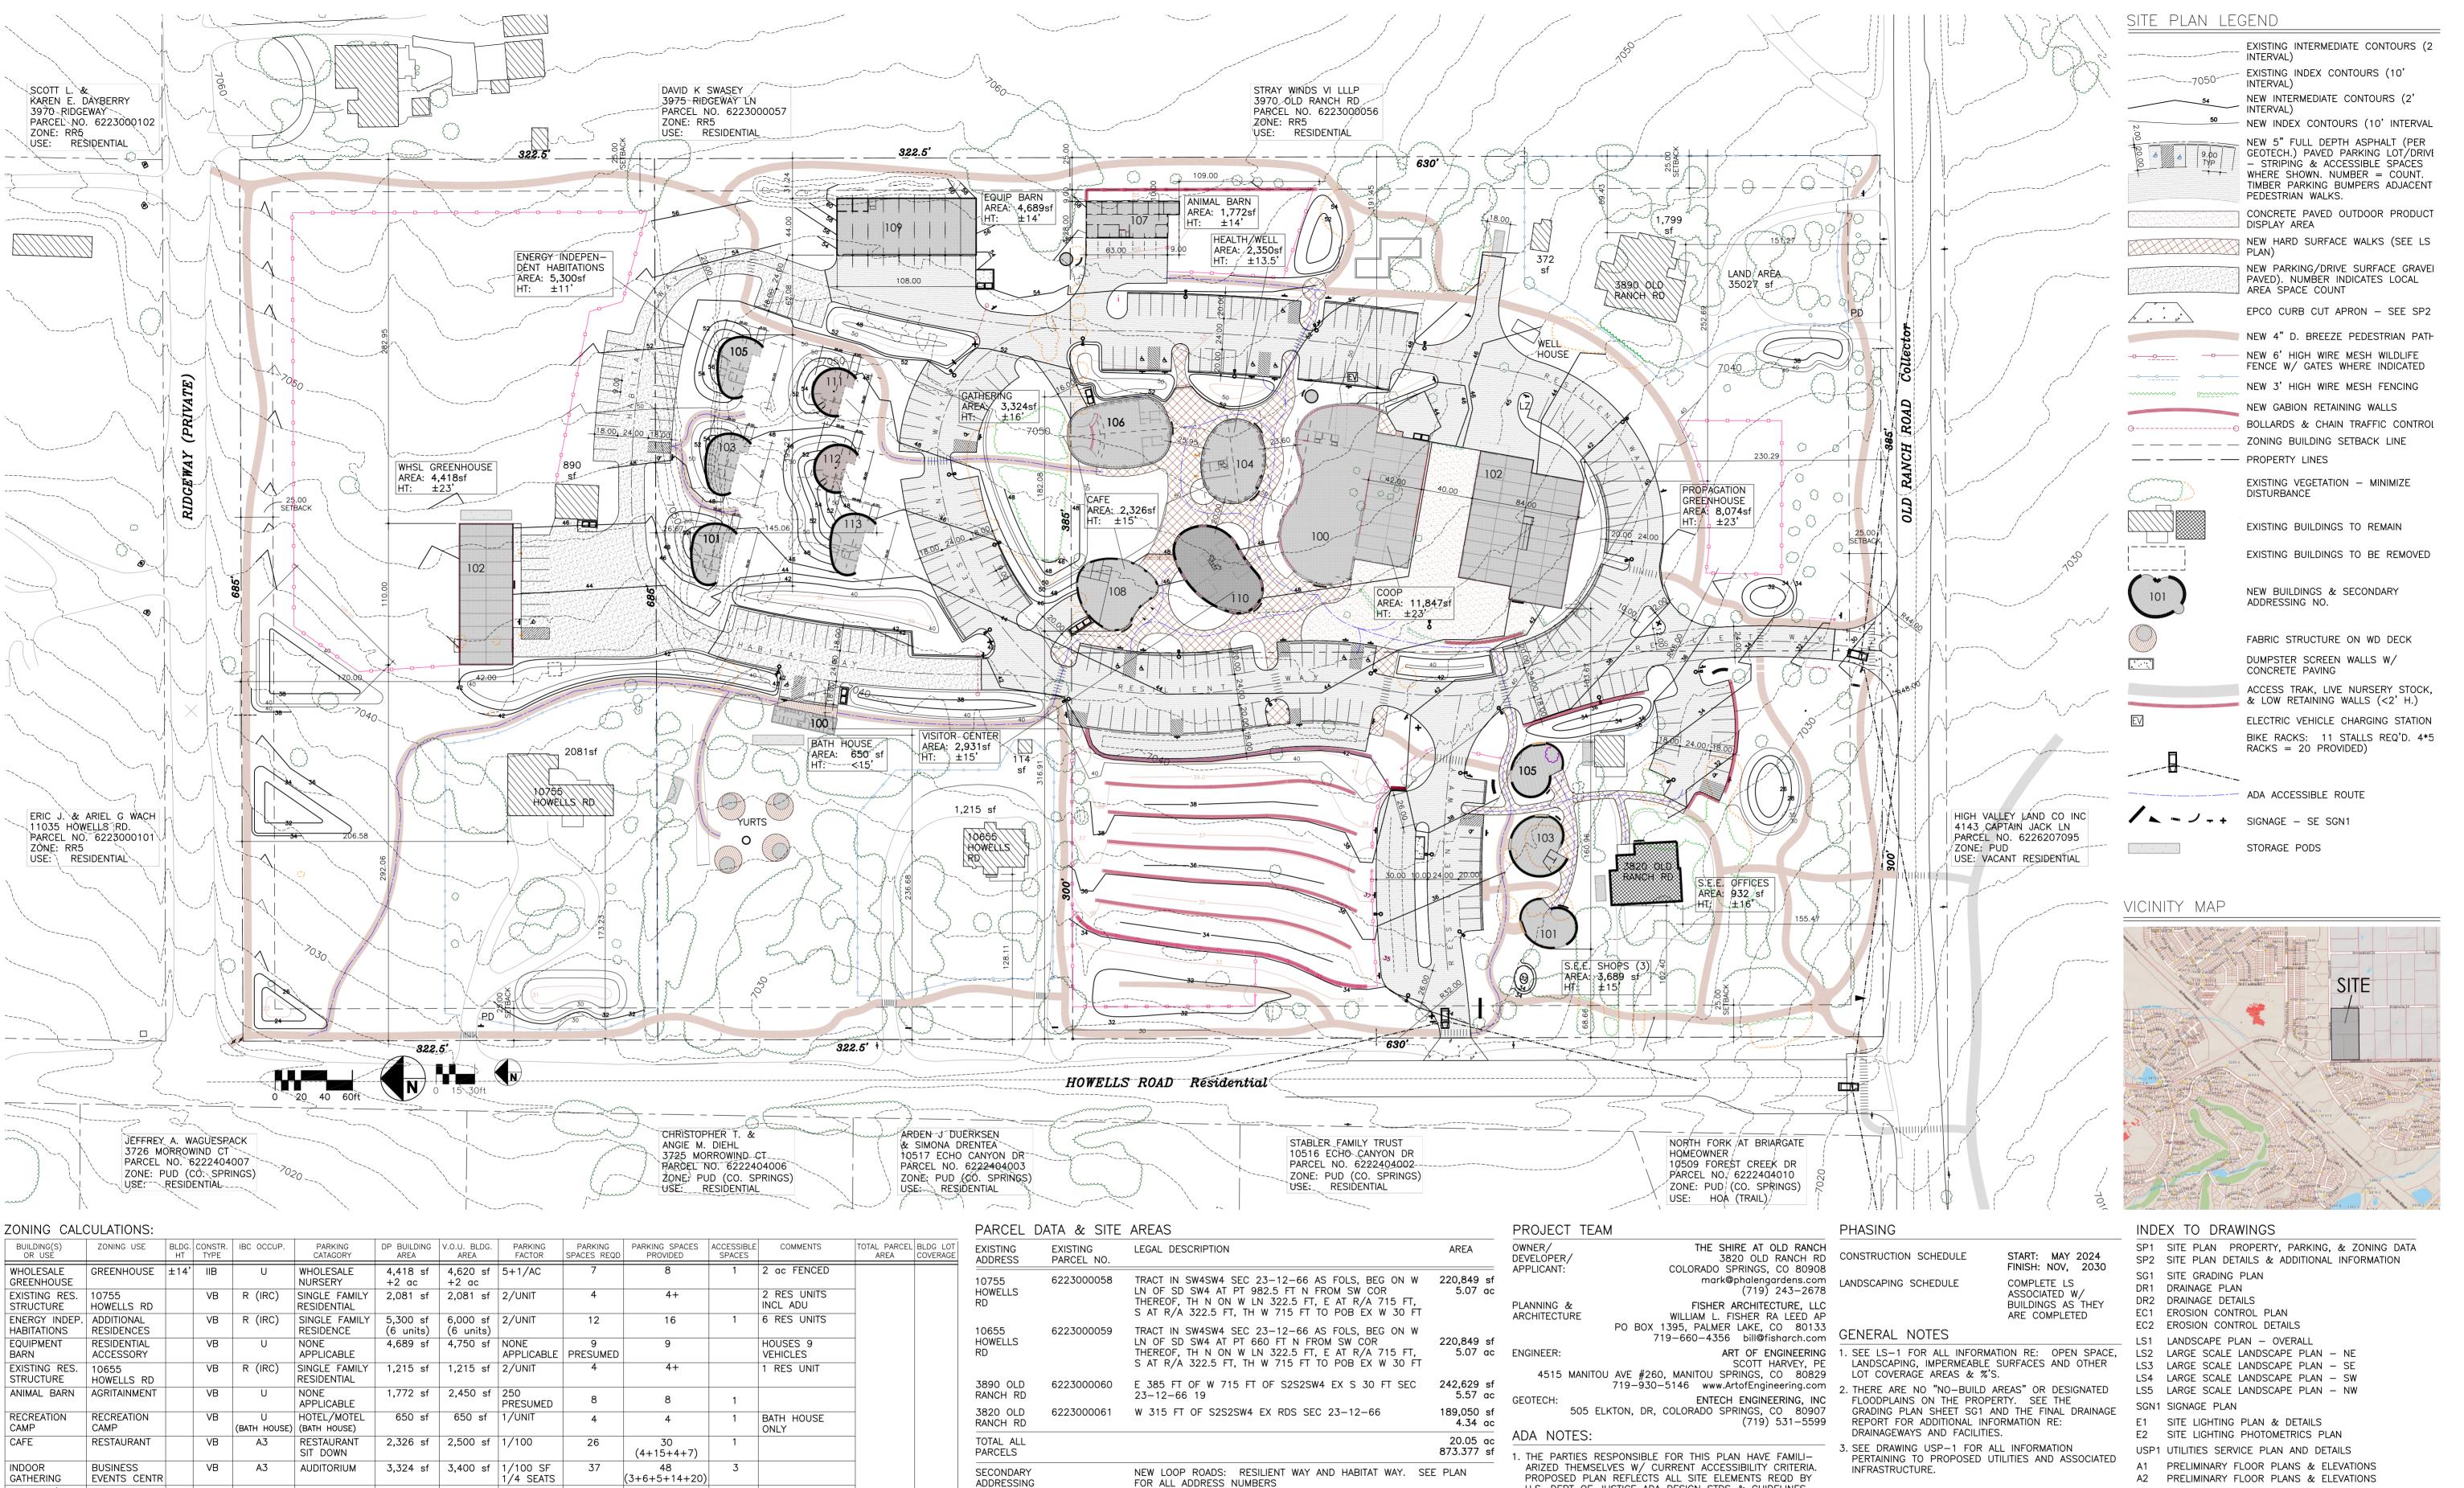

CURRENT ZONE

VARIANCES OF USE

FLOODPLAIN NOTE

CURRENT USE

SETBACKS:

RR5 ALL PARCELS

RURAL RESIDENTIAL ALL PARCELS

25' AT ALL FRONT, SIDE, & REAR SETBACKS

THIS DEVELOPMENT PLAN IS FOR AN AGRICULTURE RELATED COMMERCIAL BUSINESS: THE SHIRE AT OLD

RANCH PER APPLICANT'S VARIANCE OF USE LETTER OF INTENT & SITE PLAN APPROVED BY EL PASO COUNTY IN JUNE OF 2021 (VA-20-002). SEE TABLE ON THIS SHEET FOR ITEMIZED LIST OF ALL NEW

NO PORTION OF THE SUBJECT PROPERTY IS LOCATED W/IN FEMA DESIGNATED SPECIAL FLOOD HAZARD

AREA (SFHA's) AS INDICATED ON THE FLOOD INSURANCE RATE MAP (FIRM FOR EL PASO COUNTY,

COLORADO AND INCORPORATED AREAS - MAP NUMBER 08041C0507G, EFFECTIVE 0N12/7/2018

AND EXISTING USES ALLOWED BY VARIANCE, ASSOCIATED AREAS, AND APPLICABLE LDC CRITERIA.

HEALTH

VISITOR

CENTER

WELLNESS

PROPAGATION

S.E.E. SHOPS

EXISTING RES.

STRUCTURE

PROPERTY

S.E.E. OFFICES PRIVATE ED.

GREENHOUSE

GENERAL

OFFICE

GENERAL

NURSERY

GREENHOUSE

PRIVATE ED.

INSTITUTION

INSTITUTION

3890 OLD

RANCH RD

OFFICE

RETAIL

**PROFESSIONAL** 

LUMBER YARD

**OFFICE** 

NONE

VB R (IRC)

**APPLICABLE** 

SINGLE FAMILY

RESIDENTIAL

2,931 sf | 3,000 sf | 1/200

(EXT. DISPLAY) (9,940 sf) (9,940 sf) 1/1000 EXT

3,689 sf 3,000 sf

60,962 sf | 60,962 sf

11,847 sf | 12,500 sf | 1/300 +

8.074 sf | 8,400 sf | 5+1/AC

 $\pm 932 \text{ sf} \mid \pm 1,800 \text{ sf} \mid 1/200$ 

1,799 sf | 1,799 sf | 2/UNIT

(16+21+11)

242

(24 EXTRA)

218

RES UNIT

15 10 UNITS

(7 REQD) 0.50 du/ac

873.377 sf 7.0%

20.05 ac

• —

S

PRELIMINARY DRAINAGE REPORT FOR THE SHIRE

AT OLD RANCHSTUDY DATED 2/27/24

U.S. DEPT OF JUSTICE ADA DESIGN STDS & GUIDELINES.

ASSURE COMPLIANCE W/ THE ADA OR ASSOCIATED REG'S.

ARE FLUSH W/ DRIVEWAY PAVING (NO CURB RAMPS REQ'D)

2. ACCESSIBLE ROUTE IS SHOWN ON THE PLAN. NO PORTION EXCEEDS 5% (NO RAMPS REQ'D). PAVED WALKWAY AREAS

OFF-SITE CONSTRUCTION NOTE: DEVELOPER WILL WORK WITH

IMPROVEMENTS INCLUDE RIGHT IN RIGHT OUT ROAD CUT ON

OLD RANCH ROAD, ENTRANCE ROAD CUT ON HOWELLS ROAD,

EL PASO COUNTY ENGINEERING TO MAKE RIGHT OF WAY

IMPROVEMENTS AS REASONABLE AND APPROPRIATE. SAID

AND ADDITIONAL HOWELLS ROAD IMPROVEMENTS.

OFF SITE CONSTRUCTION NOTE:

EL PASO COUNTY APPROVAL OF THIS PLAN DOES NOT