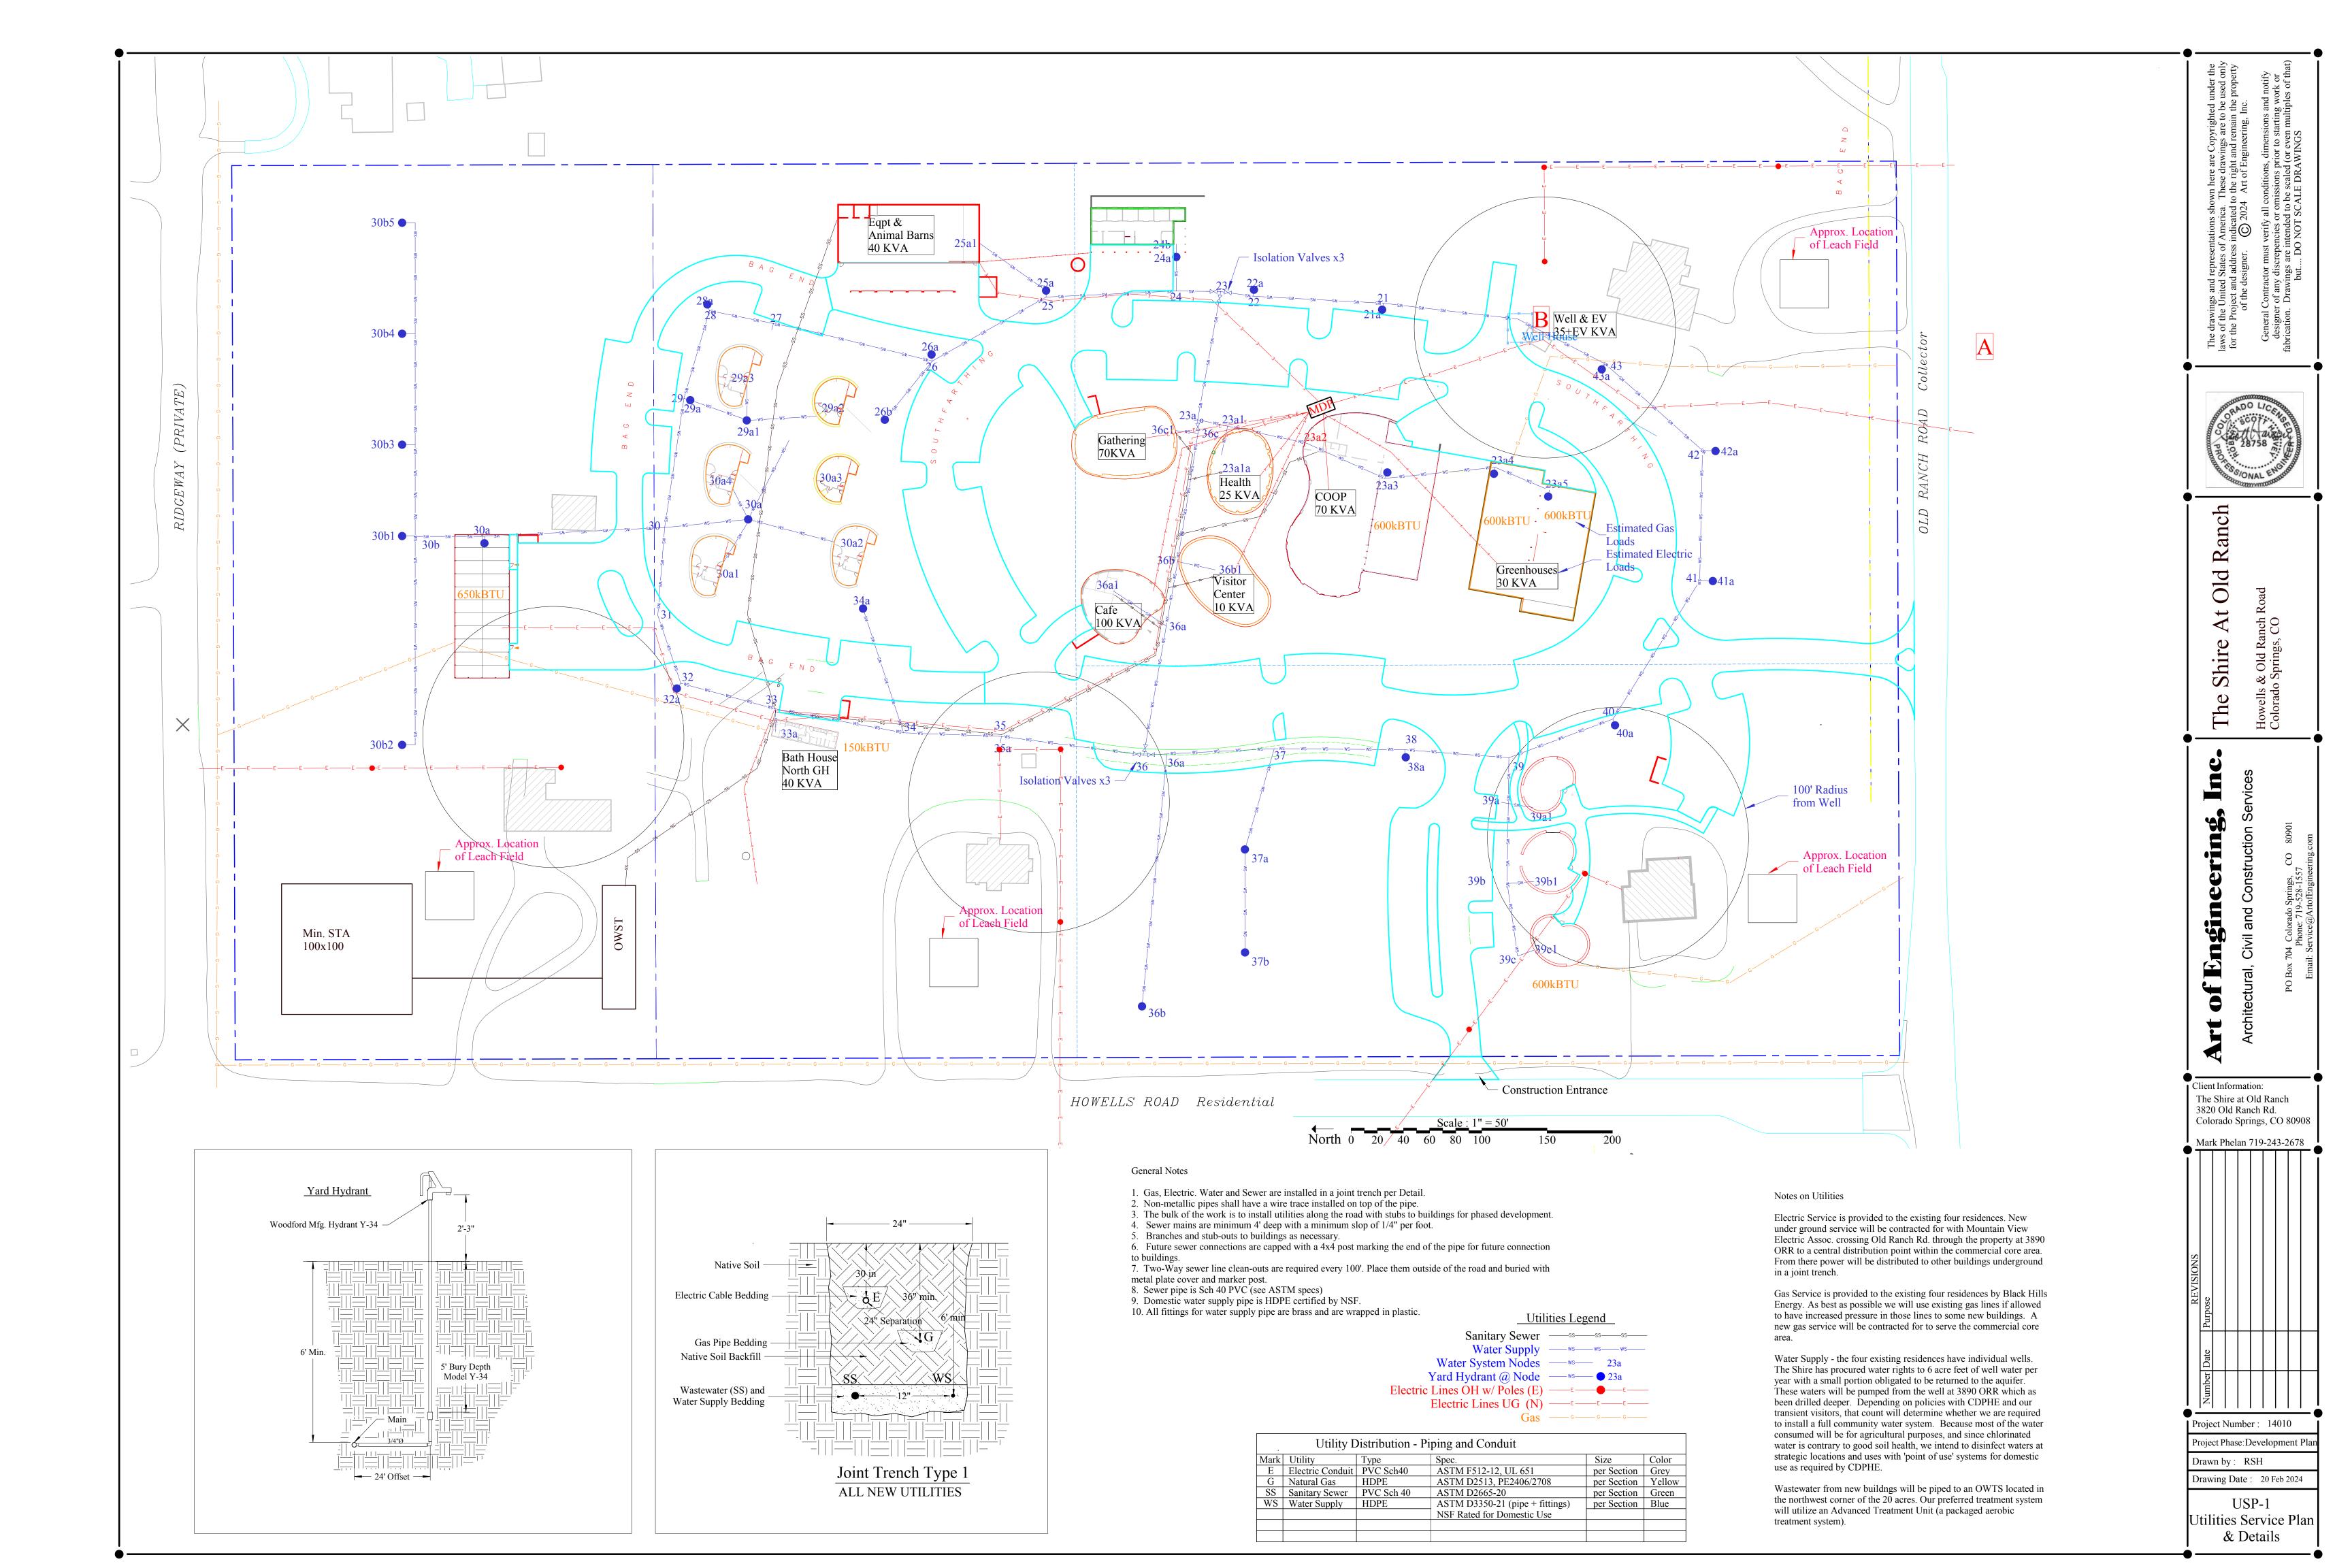

)

218

RES UNIT

15 10 UNITS

(7 REQD) 0.50 du/ac

873.377 sf 7.0%

20.05 ac

• —

S

PRELIMINARY DRAINAGE REPORT FOR THE SHIRE

AT OLD RANCHSTUDY DATED 2/27/24

U.S. DEPT OF JUSTICE ADA DESIGN STDS & GUIDELINES.

ASSURE COMPLIANCE W/ THE ADA OR ASSOCIATED REG'S.

ARE FLUSH W/ DRIVEWAY PAVING (NO CURB RAMPS REQ'D)

2. ACCESSIBLE ROUTE IS SHOWN ON THE PLAN. NO PORTION EXCEEDS 5% (NO RAMPS REQ'D). PAVED WALKWAY AREAS

OFF-SITE CONSTRUCTION NOTE: DEVELOPER WILL WORK WITH

IMPROVEMENTS INCLUDE RIGHT IN RIGHT OUT ROAD CUT ON

OLD RANCH ROAD, ENTRANCE ROAD CUT ON HOWELLS ROAD,

EL PASO COUNTY ENGINEERING TO MAKE RIGHT OF WAY

IMPROVEMENTS AS REASONABLE AND APPROPRIATE. SAID

AND ADDITIONAL HOWELLS ROAD IMPROVEMENTS.

OFF SITE CONSTRUCTION NOTE:

EL PASO COUNTY APPROVAL OF THIS PLAN DOES NOT