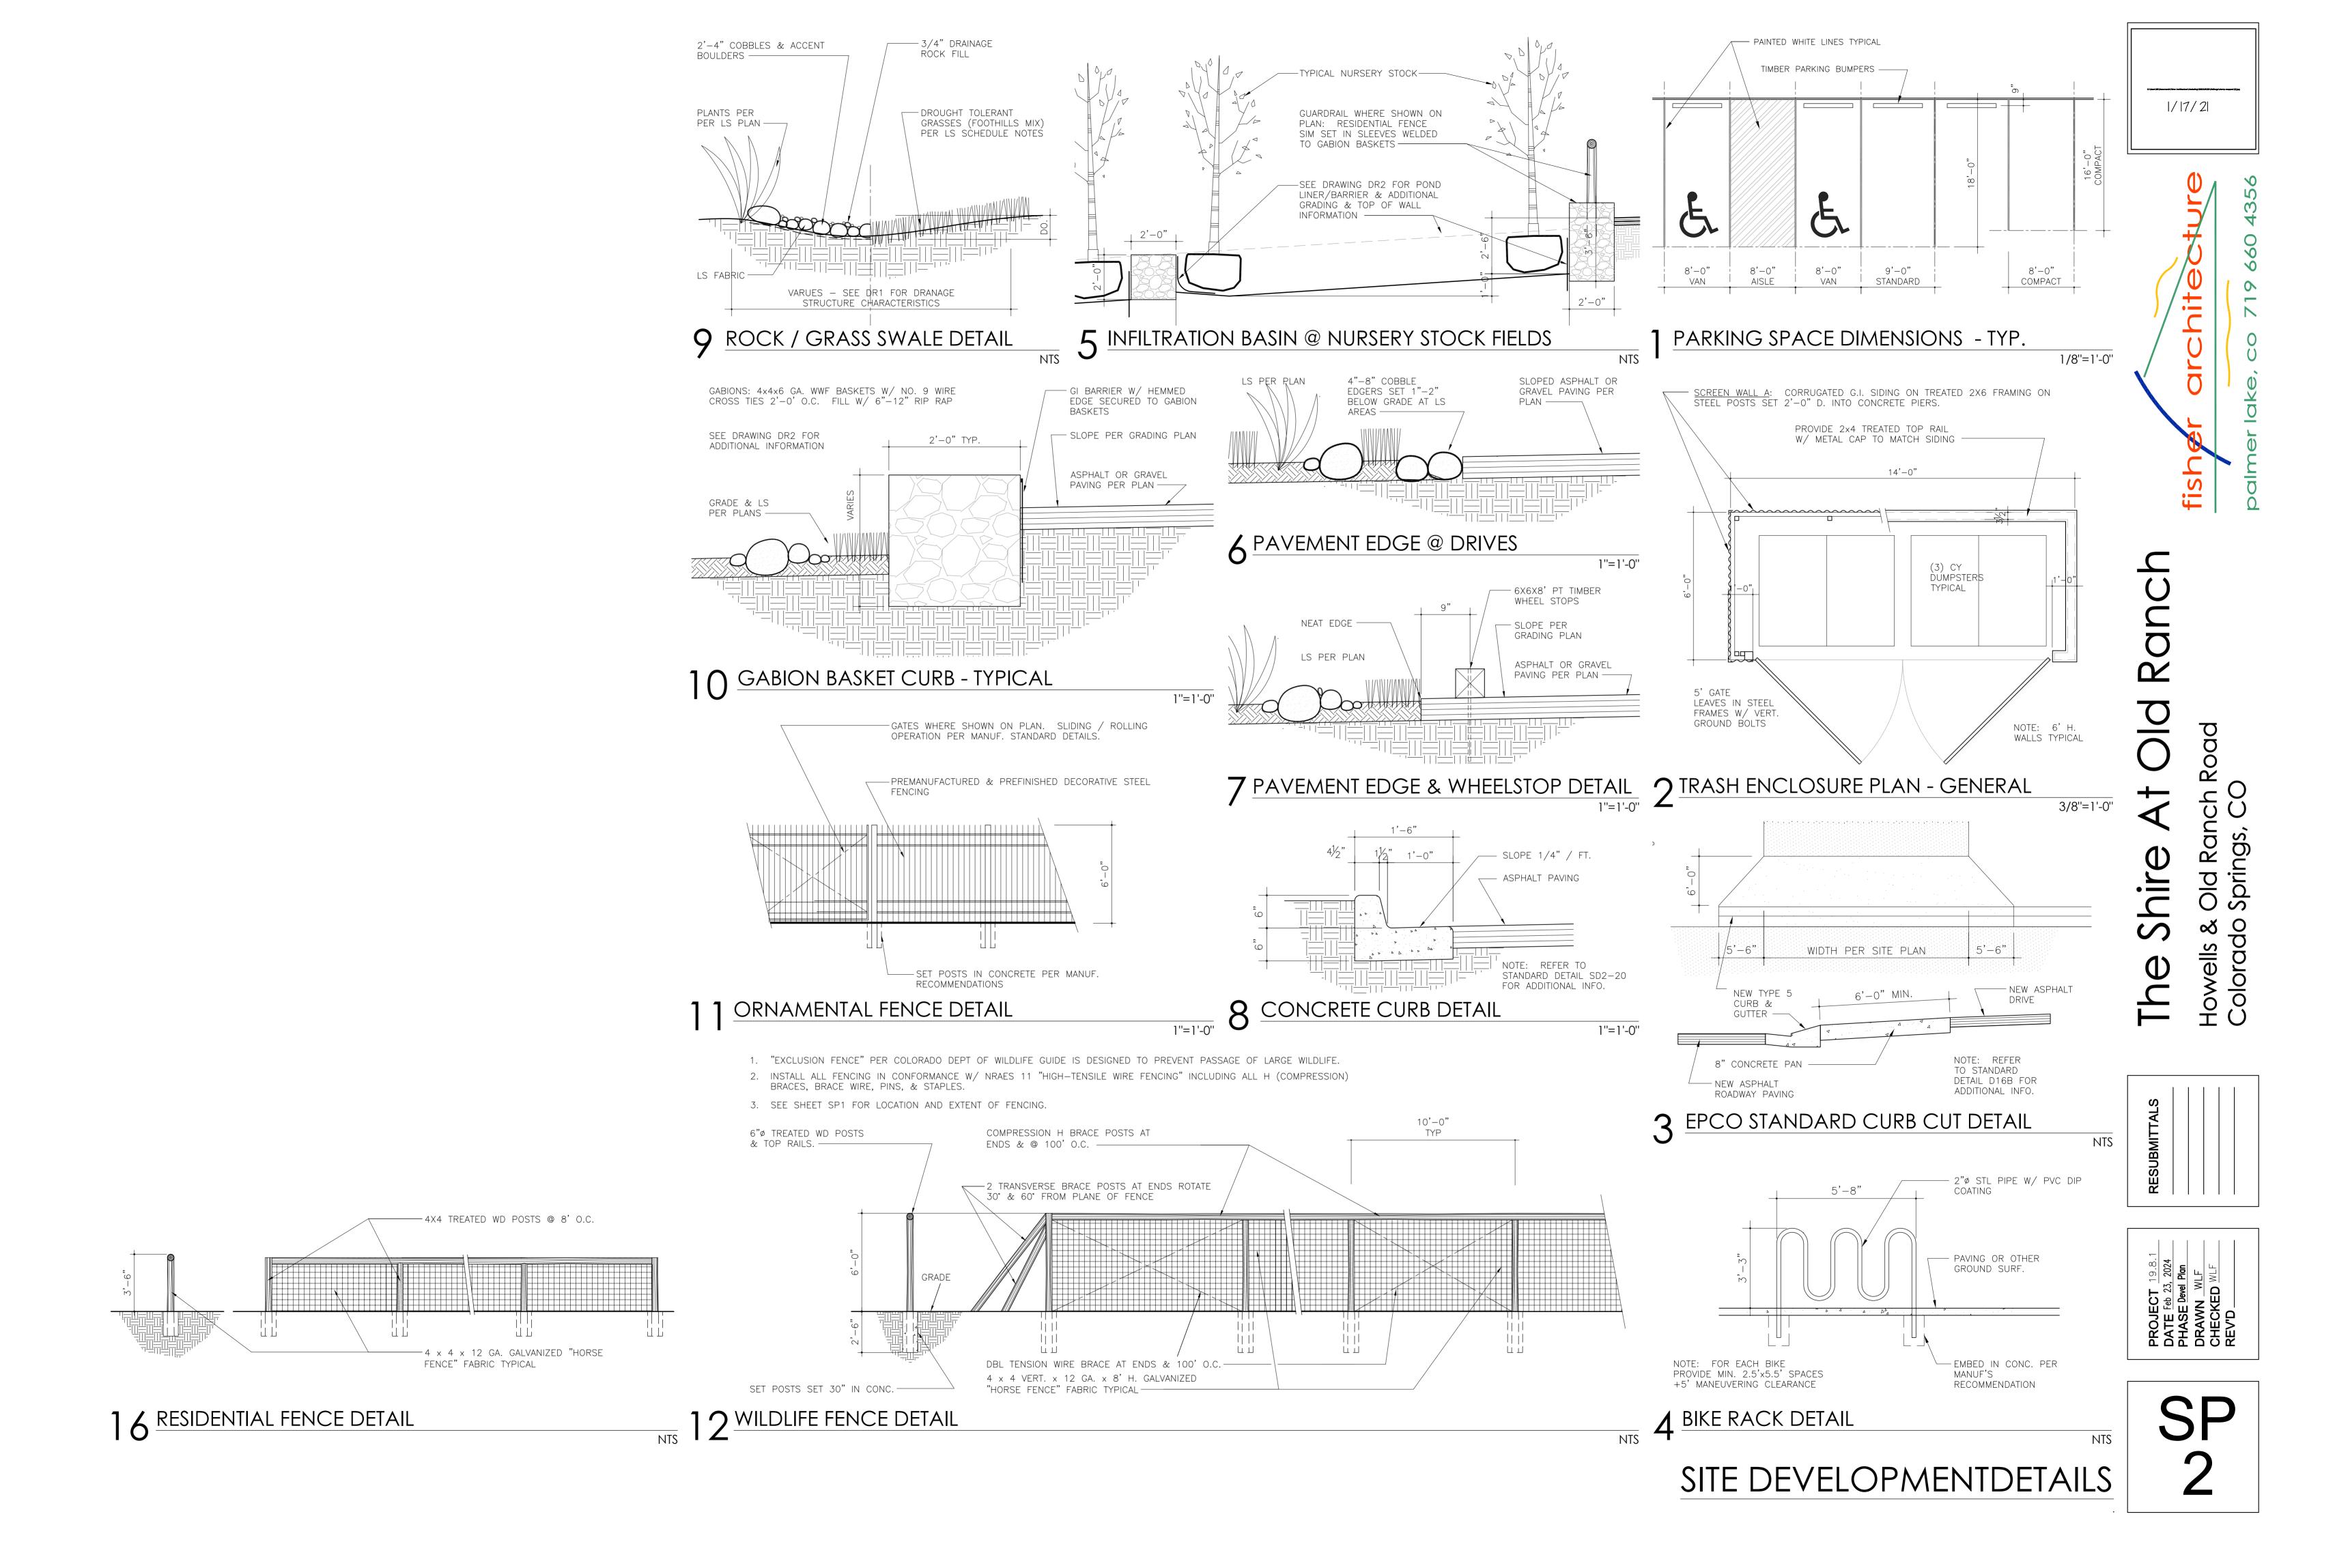

ARE FLUSH W/ DRIVEWAY PAVING (NO CURB RAMPS REQ'D)

2. ACCESSIBLE ROUTE IS SHOWN ON THE PLAN. NO PORTION EXCEEDS 5% (NO RAMPS REQ'D). PAVED WALKWAY AREAS

OFF-SITE CONSTRUCTION NOTE: DEVELOPER WILL WORK WITH