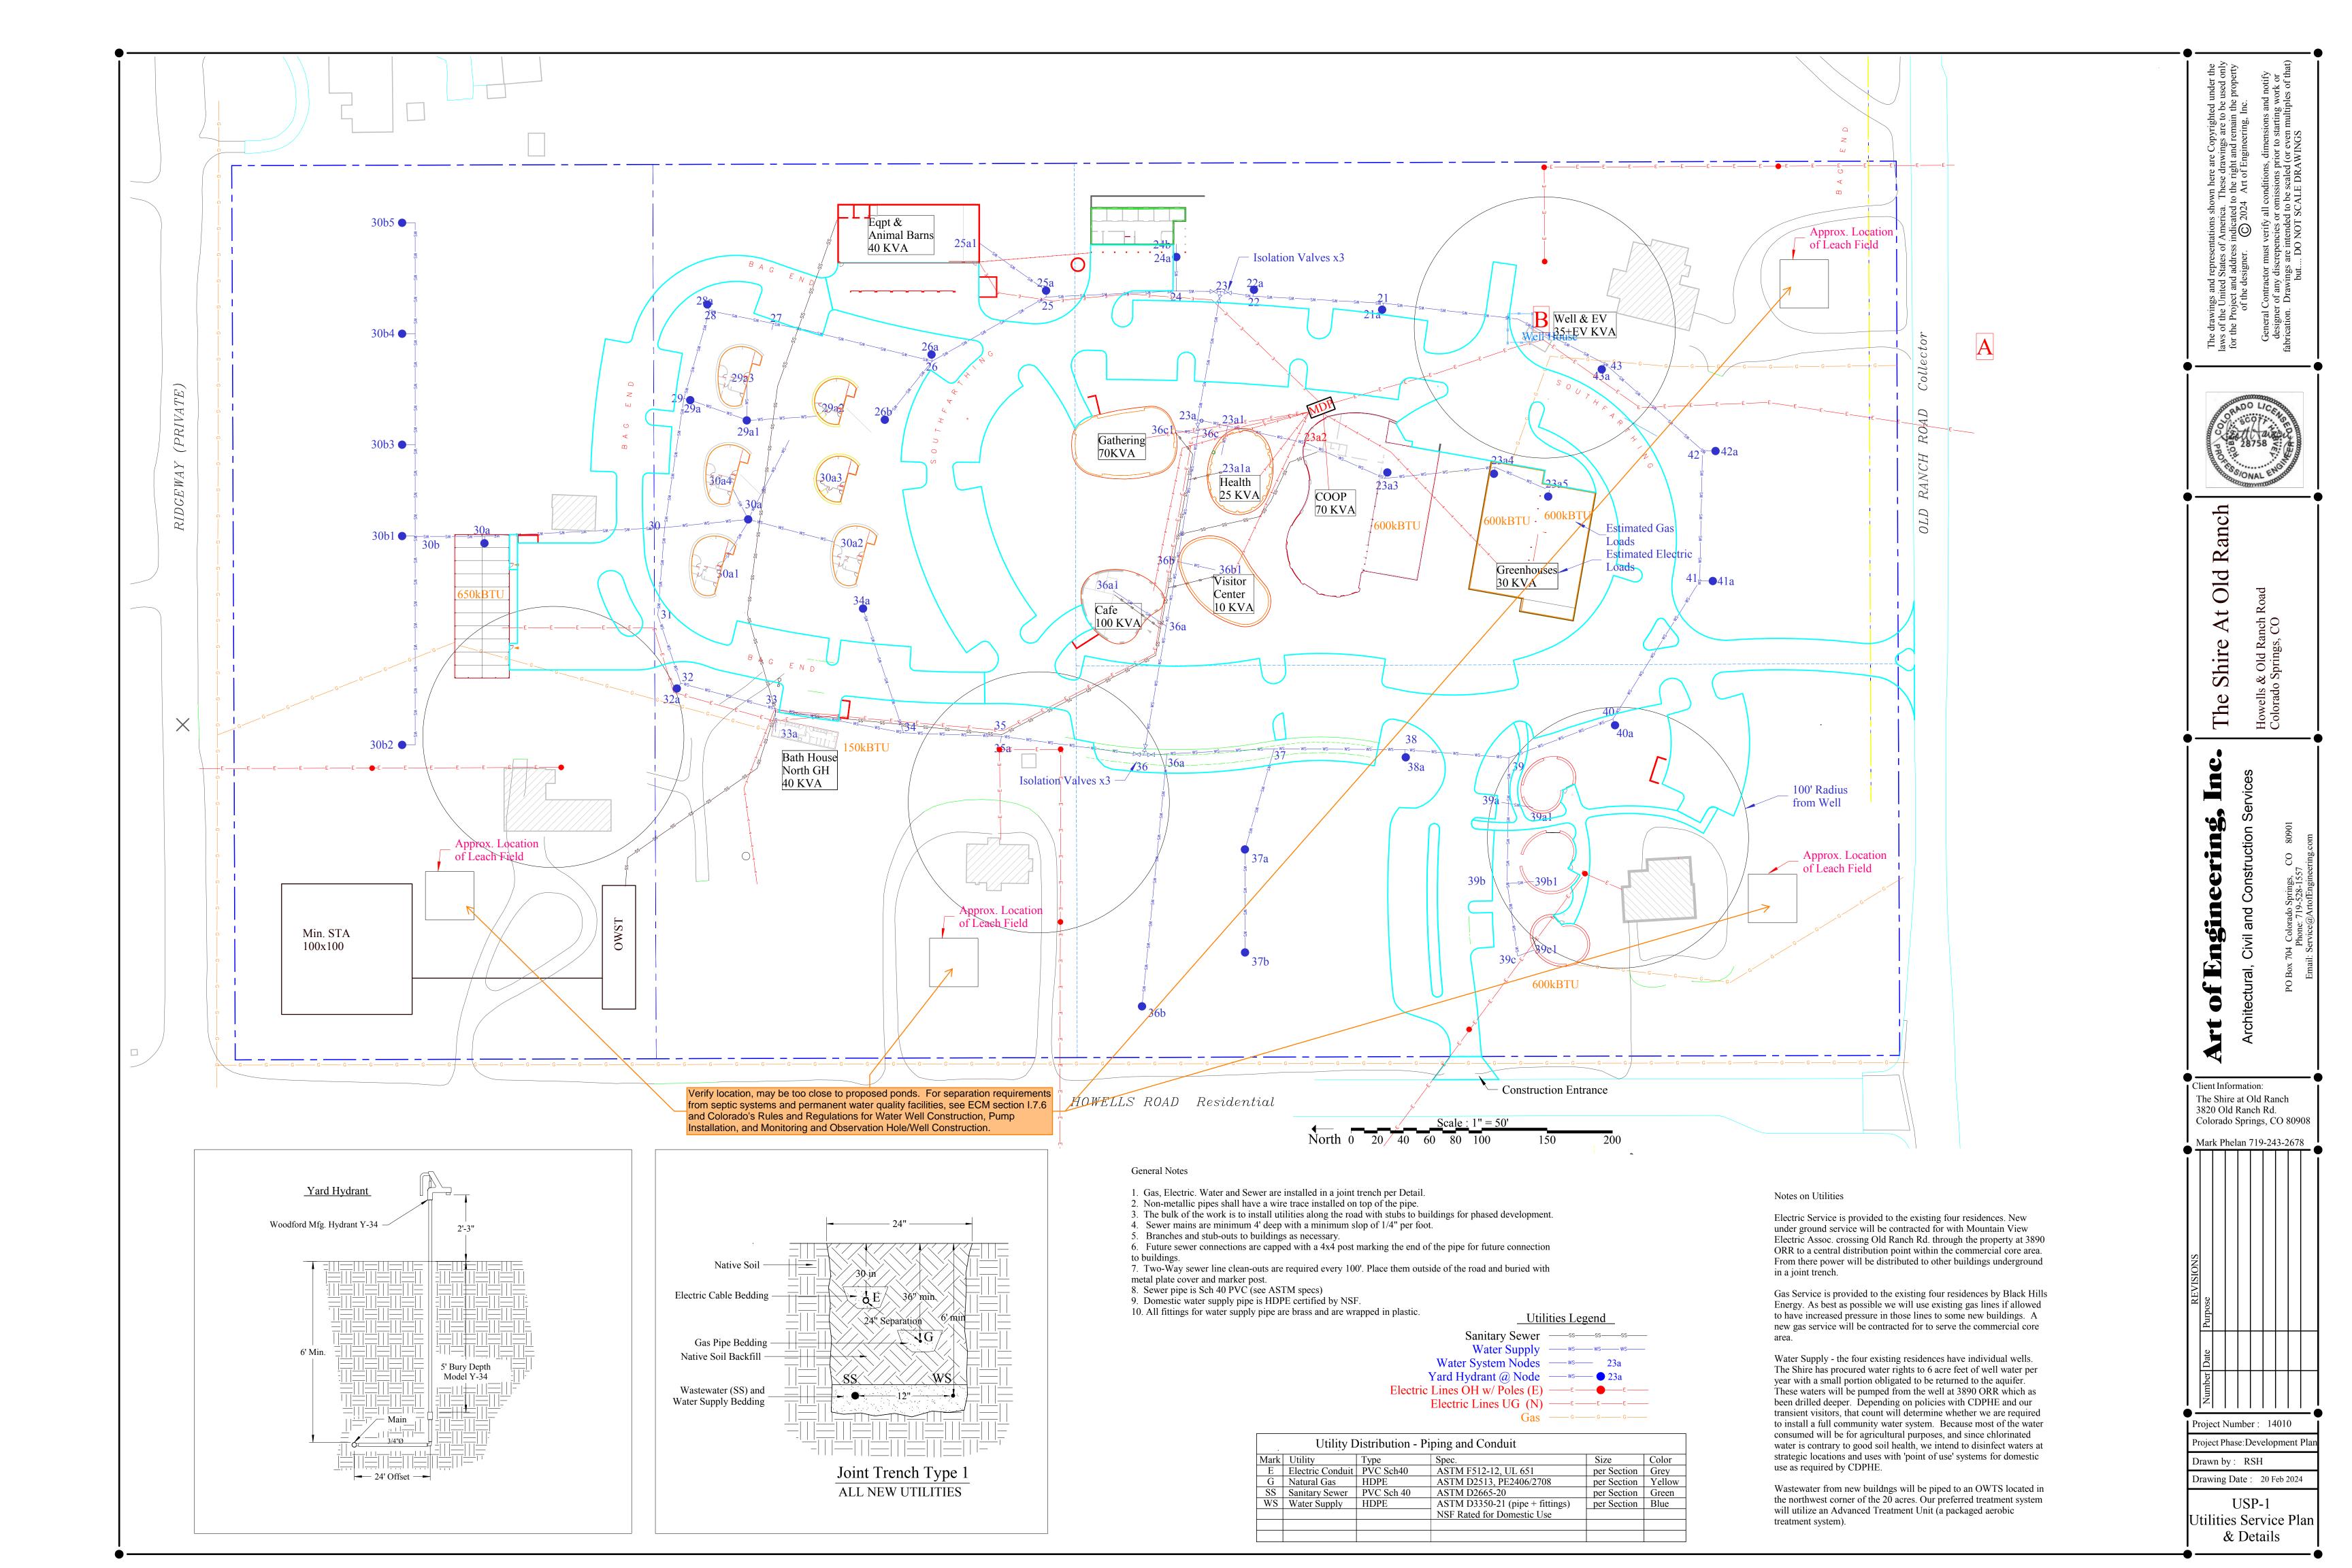

Please include:

-Open space, landscaping, and impermeable surface percentage

-The layout and location of all off-street parking, loading and other vehicular

ERALL SITE PLAN & PROJECT DATA

File Number: PPR2410