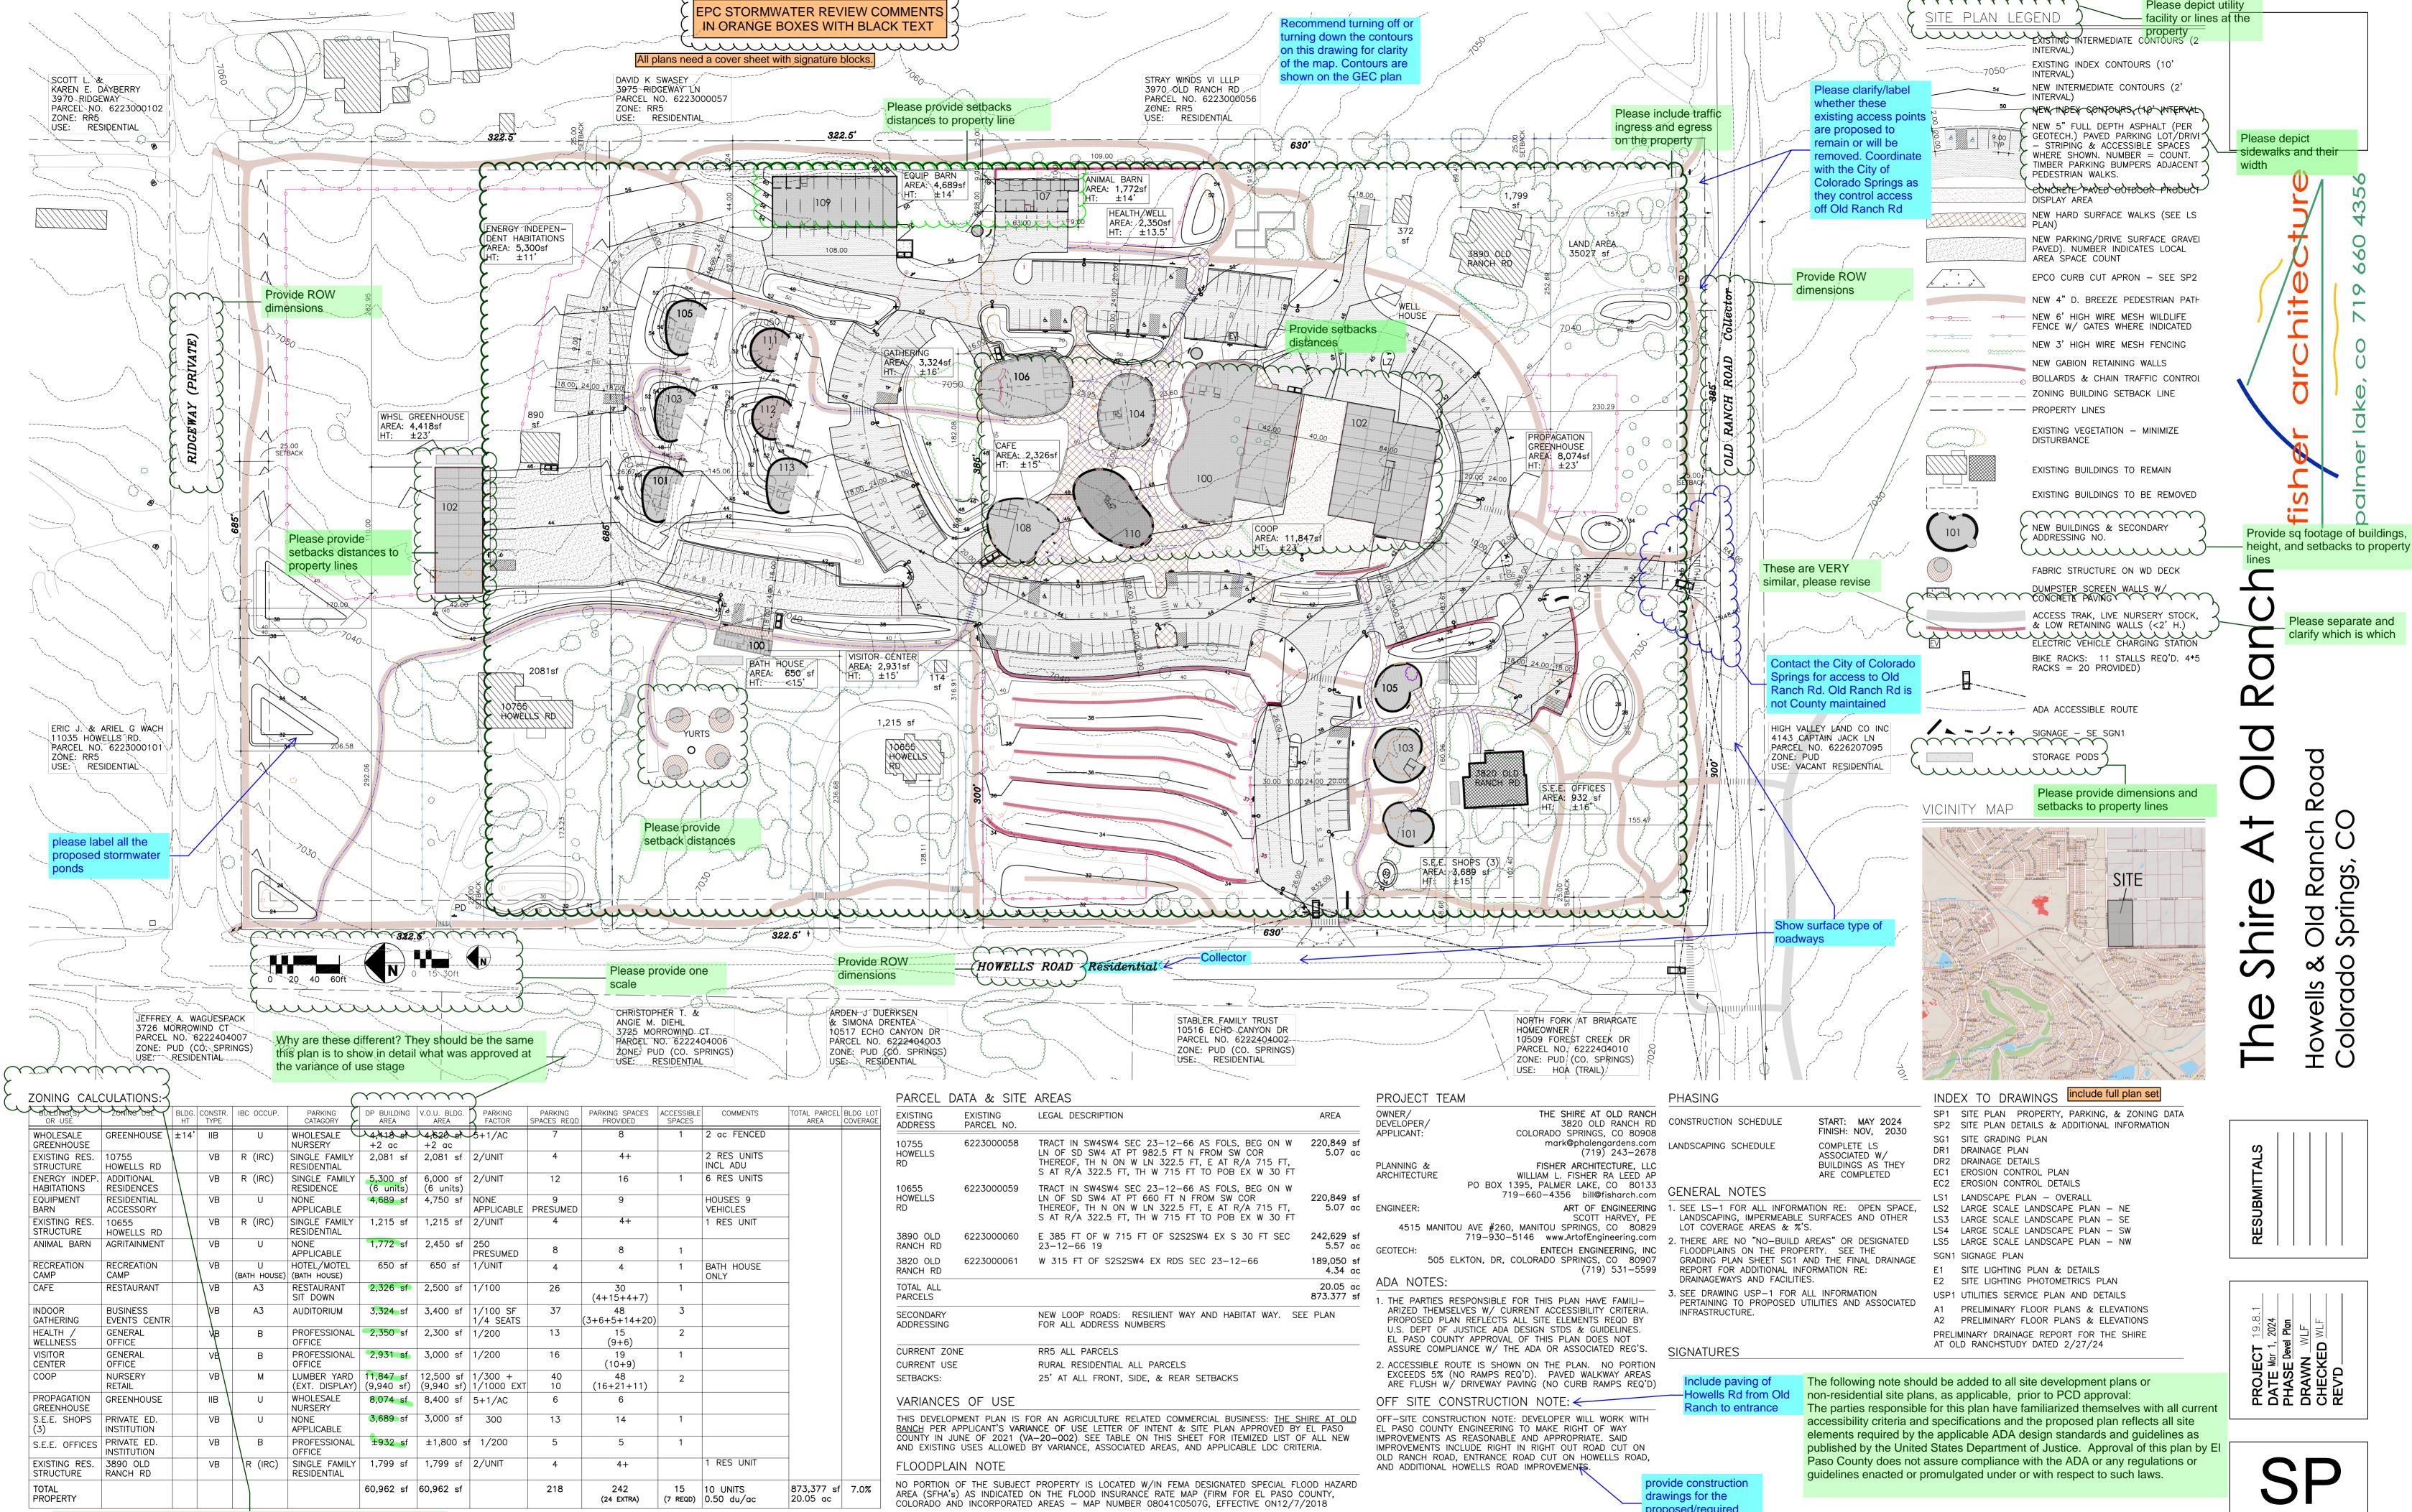

Please include:

-Open space, landscaping, and impermeable surface percentage

-The layout and location of all off-street parking, loading and other vehicular

ERALL SITE PLAN & PROJECT DATA

File Number: PPR2410

WILDLIFE FENCE DETAIL

BIKE RACK DETAIL NTS

SITE DEVELOPMENTDETAILS