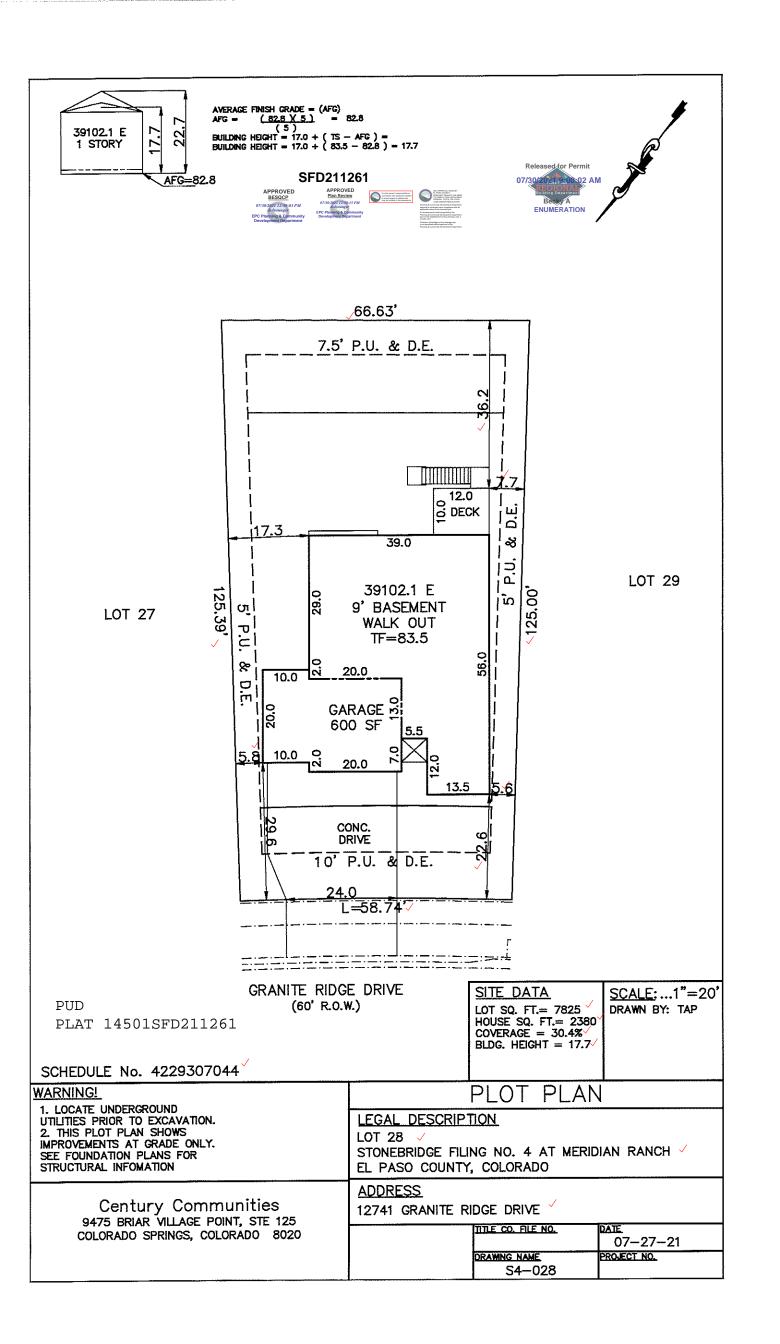

## **SITE**

**2017 PPRBC** 

Parcel: 4229307044

**Address: 12741 GRANITE RIDGE DR, PEYTON** 

**Description:** 

RESIDENCE

Type of Unit:

| Garage        | 396  |
|---------------|------|
| Lower Level 2 | 1490 |
| Main Level    | 1637 |

3523 Total Square Feet

## **Required PPRBD Departments (2)**

**Enumeration** 

**APPROVED** 

**BECKYA** 

7/30/2021 9:00:17 AM

**Floodplain** 

(N/A) RBD GIS

## **Required Outside Departments (1)**

County Zoning
APPROVED
Plan Review

07/30/2021 12:59:31 PM dsdyounger

EPC Planning & Community Development Department

Release of this plan does not preclude compliance with all applicable codes, ordinances and other pertinent regulations. This plan set must be present on the job site for every inspection.