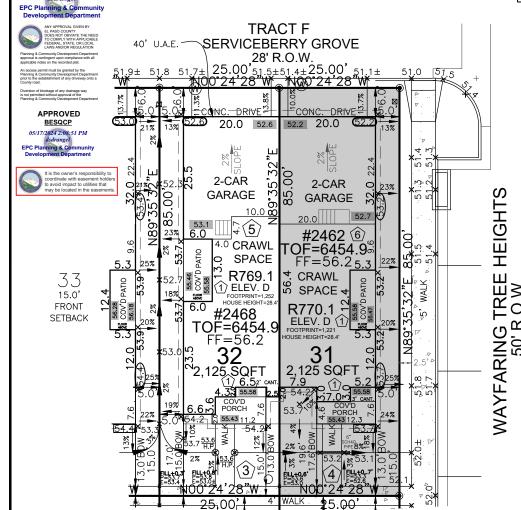

# RICHMOND AMERICAN HOMES JOB#28380032

PLOT PLAN

LOT 32

**LOT 31 SCHEDULE NUMBER** <del>540510106</del>1

LOT 32 SCHEDULE NUMBER 5405101062

AVG F.G CALC

ALLEY SETBACK DRIVE COVERAGE ALLEY SETBACK=150 SF DRIVE COVERAGE IN ALLEY SETBACK=109 SF COVERAGE=72.6%

LOTS 1-24 ADDRESSED FROM VANHOUTTE VIEW, 25-40 ADDRESSED FROM SERVICEBERRY GROVE, 41-44 ADDRESSED FROM FOUNTAIN GRASS **GROVE,65-74 ADDRESSED FROM FOUNTAIN** GRASS GROVE, 75-88 ADDRESSED FROM PURPLE FOUNTAIN POINT, 95-100 ADDRESSED FROM FOERSTER GRASS VIEW - WITH ADDRESSES PLACED AT FRONT & REAR OF THE HOME.

SITE SPECIFIC PLOT PLAN NOTES:

(54.9 - 52.2 = 02.7 \* 12 = 32" + 4" = 36") \*FROST DEPTH MUST BE MAINTAINED

LOWERED FINISH GRADE AT PORCH 14"

**LEGEND** 

LOWERED FINISH GRADE:

LOT = 31

TOF = 54.9 GARAGE SLAB = 52.2 XX.X HOUSE XX.X PORCH

XX.X GARAGE/CRAWL SPACE GRADE BEAM = 36"

XX.X FOUNDATION STEP

(xx) CONCRETE

RISER COUNT

XX.XX CONCRETE ELEVATION

OVEREX LIMITS

[XX.X] GRADING PLAN ELEVATION

CUT/FILL AT LOCATIONS SHOWN FOR ADEQUATE DRAINAGE

POUR TALLER WALL IN GARAGE TO MAINTAIN FROST PROTECTION

LOWERED FINISH GRADE AT PATIO

(T.O.F

LOT = 32

TOF = 54.9

GRADE BEAM = 32" LOWERED FINISH GRADE ALONG HOUSE (54.9 - 52.6 = 02.3 \* 12 = 28" + 4" = 32")

GARAGE SLAB = 52.6

\*FROST DEPTH MUST BE MAINTAINED

POUR TALLER WALL IN GARAGE TO MAINTAIN FROST PROTECTION

LOWERED FINISH GRADE AT PATIO

CUT/FILL AT LOCATIONS SHOWN FOR ADEQUATE DRAINAGE

LOT SIZE=2,125 SF BLDG. SIZE=1,252 SF COVERAGE=58.9% TO TOP ROOF = 28.4'F.G.=53.4 HT.=24.9

AVG

78.3**£** 29.9' OVERAL

Elevation view of building is an illustrative tool only to indicate the calculation for MODEL OPTIONS: R770.1-D/2-CAR/CRAWL SPACE

32 MODEL OPTIONS: R769.1-D/2-CAR/CRAWL SPACE

SUBDIVISION: URBAN COLLECTION AT PALMER VILLAGE

COUNTY: EL PASO

ADDRESS: 2468 SERVICEBERRY GROVE

MINIMUM SETBACKS:

FRONT:15 REAR: 6 SIDE: 5

DATE: 04.19.24

PLOT PLAN NOT TO BE USED FOR EXCAVATION PLAN OR FOUNDATION PLAN LAYOUT.
 PLOT PLAN SUBJECT TO APPROVAL BY ZONING/BUILDING AUTHORITY PRIOR TO

STAKEOUT.
EASEMENTS DISPLAYED ON THIS PLOT ARE FROM
THE RECORDED PLAT AND MAY NOT INCLUDE ALL

EASEMENTS OF RECORD.
PLOT PLAN MUST BE APPROVED BY BUILDER
PRIOR TO ORDERING STAKEOUT.
LOT CORNER ELEVATION CHECK: 05.30.23