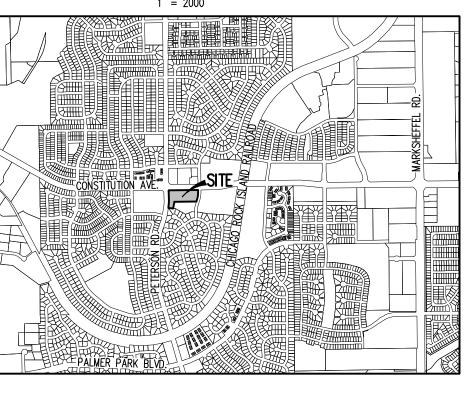

## LOT 1, EIGHT LINE SUBDIVISION LOCATED IN THE NORTHWEST QUARTER OF SECTION 5, TOWNSHIP 14 SOUTH, RANGE 65 WEST OF THE 6TH PRINCIPAL MERIDIAN, COUNTY OF EL PASO, STATE OF COLORADO

## LEGAL DESCRIPTION

LOT 1, EIGHT LINE SUBDIVISION LOCATED IN THE NORTHWEST QUARTER OF SECTION 5, TOWNSHIP 14 SOUTH, RANGE 65 WEST OF THE 6TH PRINCIPAL MERIDIAN, COUNTY OF EL PASO, STATE OF COLORADO.