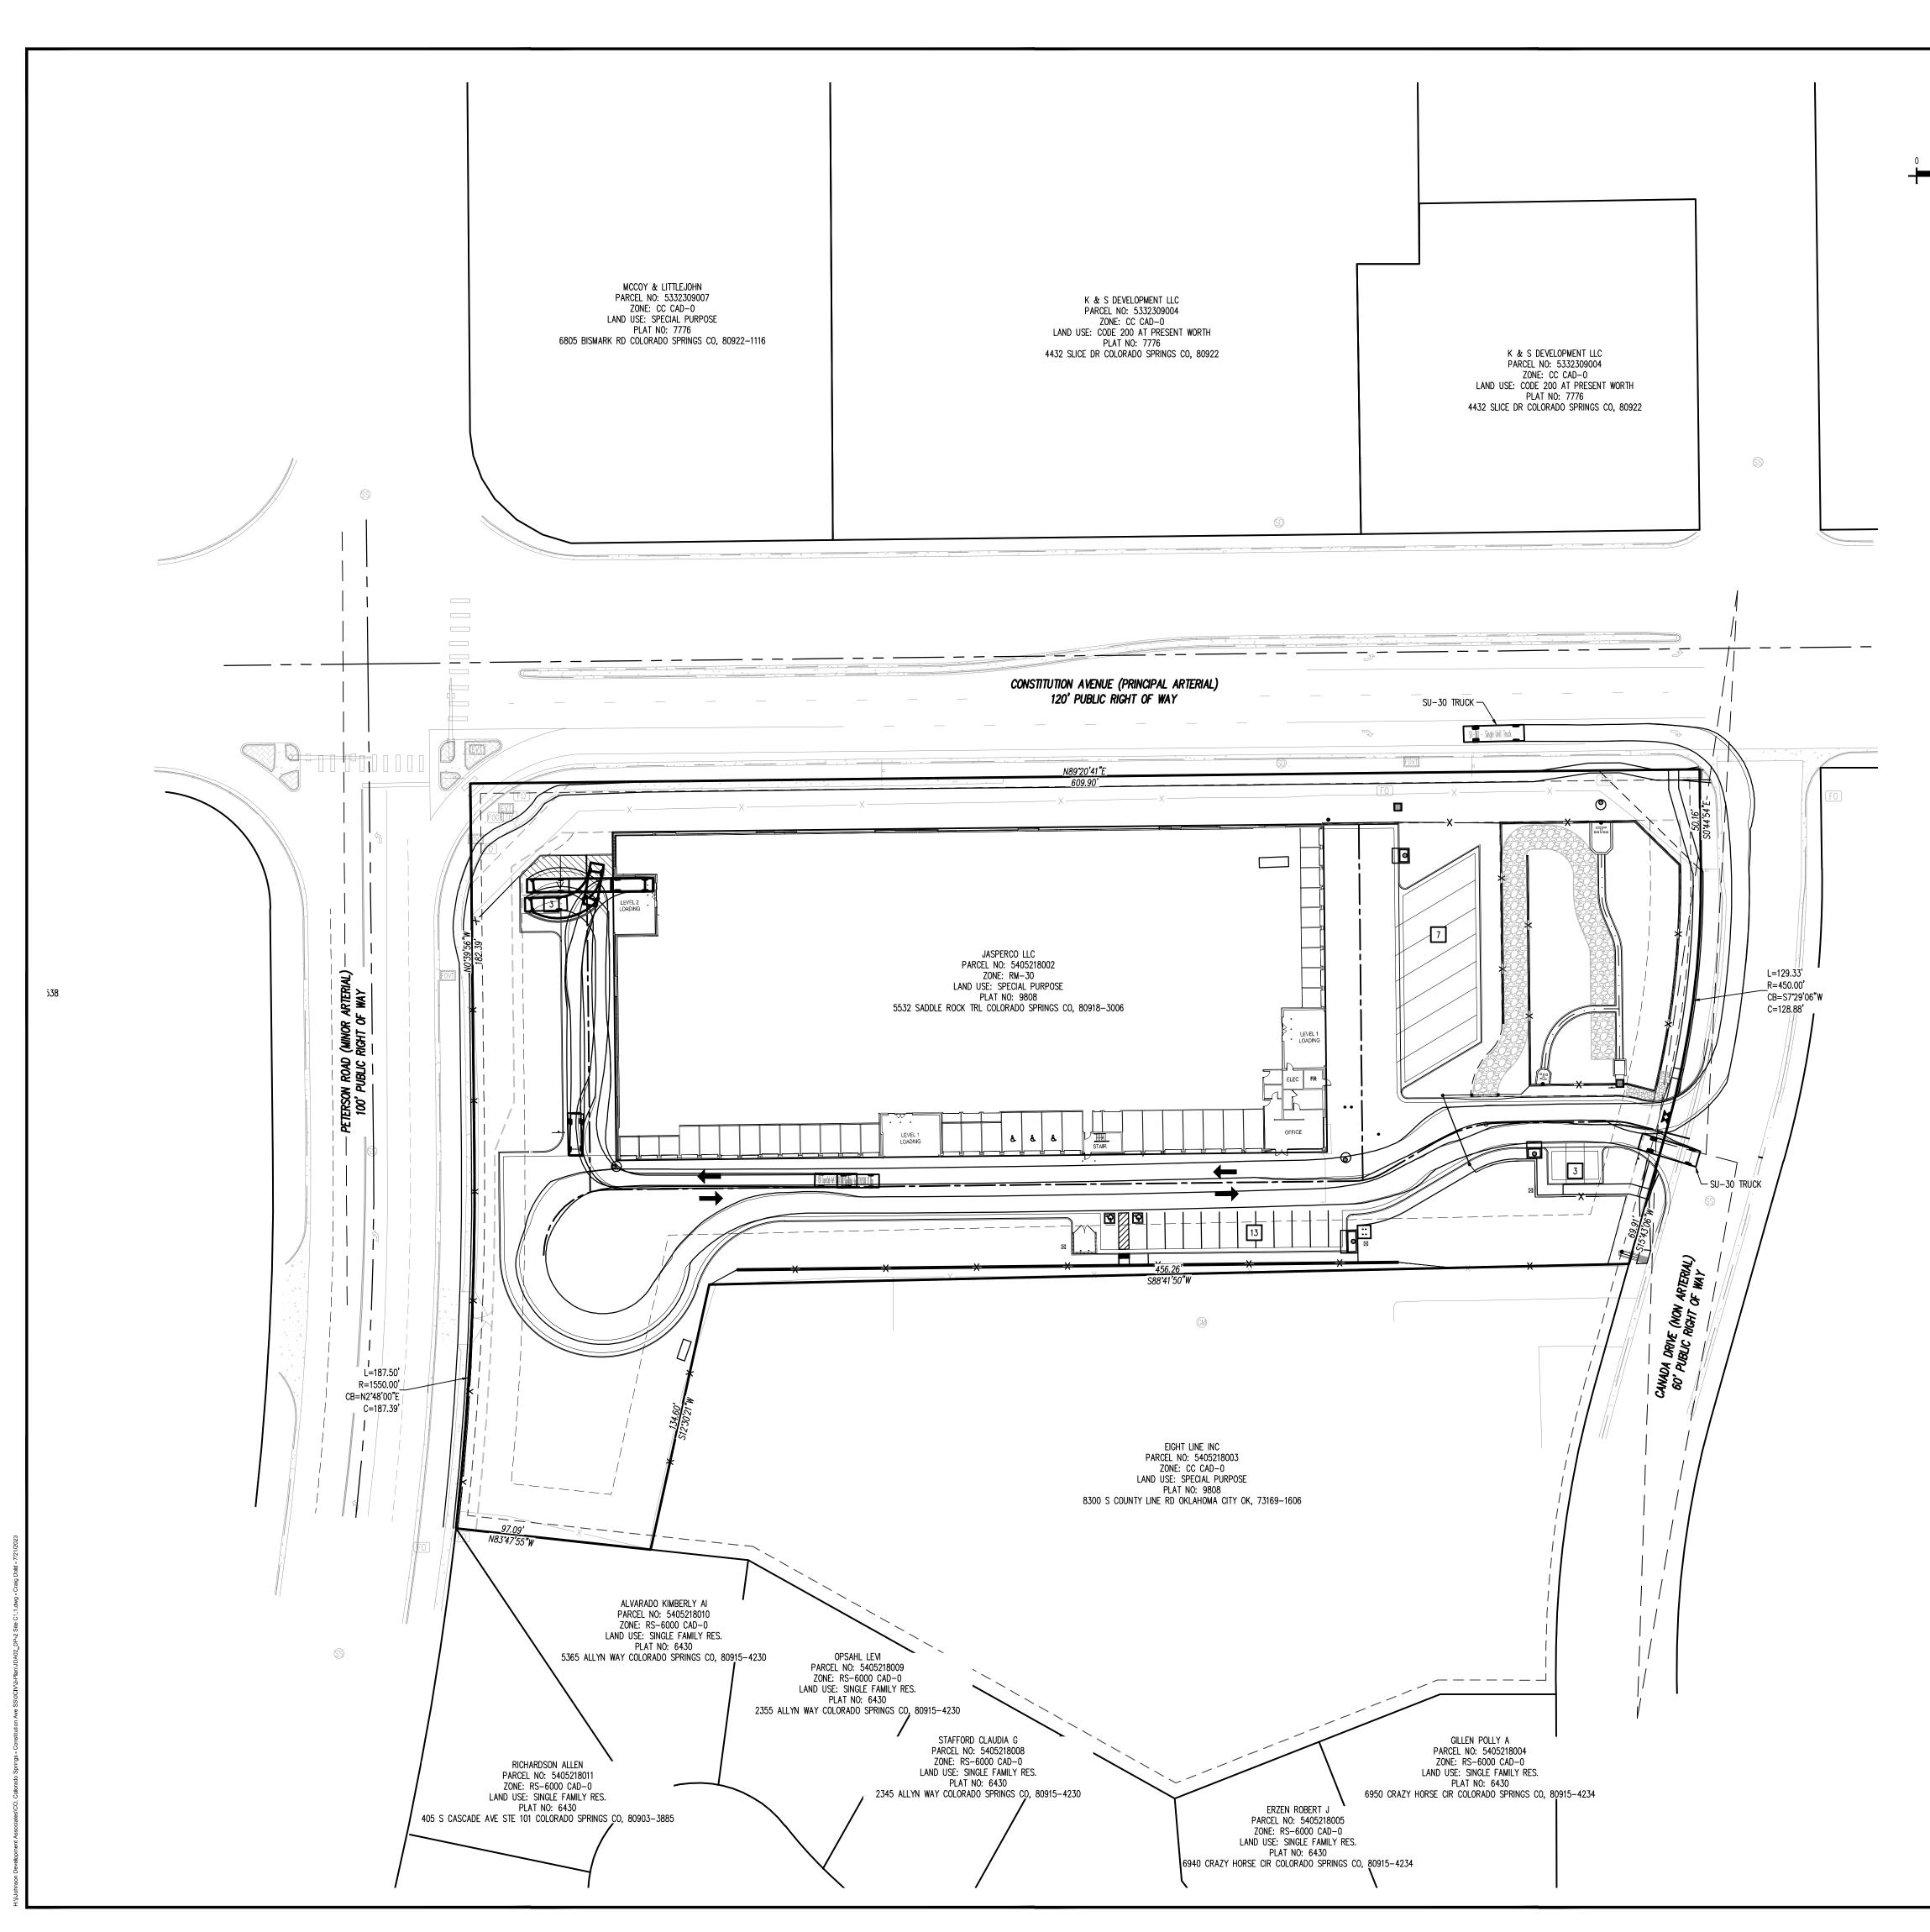

| SIT                                                             | e plan                                                                                                                                                |
|-----------------------------------------------------------------|-------------------------------------------------------------------------------------------------------------------------------------------------------|
|                                                                 | EVELOPMENT DATA                                                                                                                                       |
| SITE ADDRESS                                                    | 2460 CANADA DRIVEAVENUE, COLORADO SPRINGS, CO 80915                                                                                                   |
| JURISDICTION                                                    | EL PASO COUNTY, COLORADO                                                                                                                              |
| TAX SCHEDULE NUMBER                                             | 5405218002                                                                                                                                            |
| COUNTY FILE NUMBER                                              | PPR2224                                                                                                                                               |
| SITE AREA/TOTAL ACREAGE                                         | 162,043 SF / 3.72 ACRES                                                                                                                               |
| DEVELOPMENT SCHEDULE                                            | SUMMER 2023                                                                                                                                           |
| REQUIRED SETBACKS                                               | ALL DEVELOPMENT STANDARDS FOR PRINCIPAL AND ACCESSORY USES ARE<br>ESTABLISHED BY THE DEVELOPMENT PLAN                                                 |
| NORTH                                                           | REQUIRED SETBACK: 25' BUILDING SETBACK – 25' LANDSCAPE SETBACK<br>PROPOSED SETBACK: 25' BUILDING SETBACK – 25' LANDSCAPE SETBACK                      |
| EAST                                                            | REQUIRED SETBACK: 25' BUILDING SETBACK – 10' LANDSCAPE SETBACK<br>PROPOSED SETBACK: 25' BUILDING SETBACK – 10' LANDSCAPE SETBACK                      |
| SOUTH                                                           | REQUIRED SETBACK: 25' BUILDING SETBACK – 0' LANDSCAPE SETBACK<br>PROPOSED SETBACK: 25' BUILDING SETBACK – 0' LANDSCAPE SETBACK                        |
| WEST                                                            | REQUIRED SETBACK: 25' BUILDING SETBACK – 20' LANDSCAPE SETBACK<br>PROPOSED SETBACK: 25' BUILDING SETBACK – 20' LANDSCAPE SETBACK                      |
| TOTAL GROSS BUILDING SQUARE FOOTAGE                             | 109,196 SQ. FT.                                                                                                                                       |
| TOTAL BUILDING FOOTPRINT                                        | 57,421 SQ. FT                                                                                                                                         |
| OPEN SPACE, LANDSCAPING, AND IMPERMEABLE SURFACE<br>PERCENTAGES | LANDSCAPING: 54,232 SQ. FT. / 33.47% $\pm$<br>IMPERMEABLE SURFACE: 47,141 SQ. FT. / 29.09% $\pm$<br>BUILDING FOOTPRINT: 57,421 SQ. FT. / 35.44% $\pm$ |
| LOCATION OF NO-BUILD AREAS                                      | NO GRADING OR IMPROVEMENTS WILL BE OCCURRING IN ANY FLOOD<br>PLAINS OR DRAINAGE AREAS.                                                                |
| EXISTING D                                                      | EVELOPMENT DATA                                                                                                                                       |
| ZONING DISTRICT                                                 | RM-30                                                                                                                                                 |
| CITY ZONING FILE REFERENCE NUMBER                               | EDARP-P225                                                                                                                                            |
| ORDINANCE NUMBER                                                |                                                                                                                                                       |
| DRAINAGE BASIN                                                  | SAND CREEK                                                                                                                                            |
| PROPOSED [                                                      | DEVELOPMENT DATA                                                                                                                                      |
| PROPOSED LAND USE                                               | SELF STORAGE BUILDING                                                                                                                                 |
| STORAGE UNITS                                                   | 929                                                                                                                                                   |
| DENSITY                                                         | N/A                                                                                                                                                   |
| PROPOSED BUILDING HEIGHT                                        | 26.5 FT.                                                                                                                                              |
| MAXIMUM ALLOWABLE BUILDING HEIGHT                               | 40 FT.                                                                                                                                                |

GENERAL NOTES:

- 1. ALL SITE LIGHTING OR EXTERIOR LIGHTING FIXTURES SHALL BE FULL CUT-OFF OR SHIELD TO PREVENT LIGHT SPILLAGE ONTO ADJACENT PROPERTIES AND ROADWAYS.
- 2. ALL "STOP SIGNS" WILL BE INSTALLED BY THE DEVELOPER AT THE LOCATIONS SHOWN ON SIGNS & MARKINGS AT 719-385-6720 FOR ASSISTANCE.
- 3. SIGNAGE IS NOT APPROVED PER THIS PLAN. A SEPARATE SIGN PERMIT IS REQUIRED. CONTACT THE DEVELOPMENT REVIEW ENTERPRISE AT 719-385-5982 TO BEGIN A SIGN PERMIT APPLICATION.
- 4. THE MINERAL ESTATE OWNER NOTIFICATION CERTIFICATION AFFIDAVIT WAS SUBMITTED AND CAN BE FOUND IN FILE CPC XX XX-00XXX. THE APPLICANT (OR PROPERTY OWNER) HAS ATTESTED THERE ARE NO SEPARATE MINERAL ESTATE OWNER(S) IDENTIFIED AND NO FURTHER ACTION WAS TAKEN.
- SHALL BE PER EL PASO COUNTY'S STANDARD DRAWINGS AND SPECIFICATIONS. EL PASO COUNTY'S INSPECTOR WILL HAVE THE FINAL AUTHORITY ON ACCEPTING THE PUBLIC IMPROVEMENTS.

#### PROJECT DESCRIPTION:

THE PROPOSED CLASS-A, CLIMATE CONTROLLED SELF-STORAGE FACILITY WILL PROVIDE SELF-STORAGE UNITS FOR RENT ON AN AS-NEEDED BASIS TO CUSTOMERS IN COLORADO SPRINGS AND EL PASO COUNTY. THE FACILITY WILL HAVE APPROXIMATELY 929 SELF-STORAGE UNITS OF VARIOUS SIZES. THREE TO FOUR EMPLOYEES WILL BE REQUIRED TO OPERATE THE FACILITY (ONE TO TWO PER SHIFT) AND THE HOURS OF OPERATION WILL BE LIMITED TO BETWEEN 6:00AM AND 11:00PM DAILY.

#### BASIS OF BEARING

BASIS OF BEARING: ALL BEARINGS ARE GRID BEARINGS OF THE COLORADO STATE PLANE COORDINATE SYSTEM, CENTRAL ZONE, NORTH AMERICAN DATUM 1983. THE NORTH LINE OF THE NORTHWEST QUARTER OF SECTION 5, TOWNSHIP 14 SOUTH, RANGE 65 WEST BEARS N89'20'41"E, MONUMENTED BY THE NORTHWEST CORNER OF SAID SECTION 5, BEING A 3-1/4" ALUMINUM CAP STAMPED "PLS 4842 1985" IN RANGE BOX, AND BY THE NORTH QUARTER CORNER OF SAID SECTION 5, BEING A 3-1/4" ALUMINUM CAP STAMPED "PLS 30829 2003". AS SHOWN HEREON.

#### BENCHMARK

COLORADO SPRINGS UTILITIES FACILITIES INFORMATION MANAGEMENT SYSTEM (FIMS) BENCHMARK SR07 BEING A 2" ALUMINUM CAP STAMPED "CSU FIMS CONTROL SR07" AT THE SOUTHEAST CORNER OF THE CONCRETE BASE FOR AN ELECTRIC VAULT ON THE WEST SIDE OF PETERSON ROAD, ABOUT 360' SOUTH OF THE CENTER LINE OF LEOTI DRIVE.