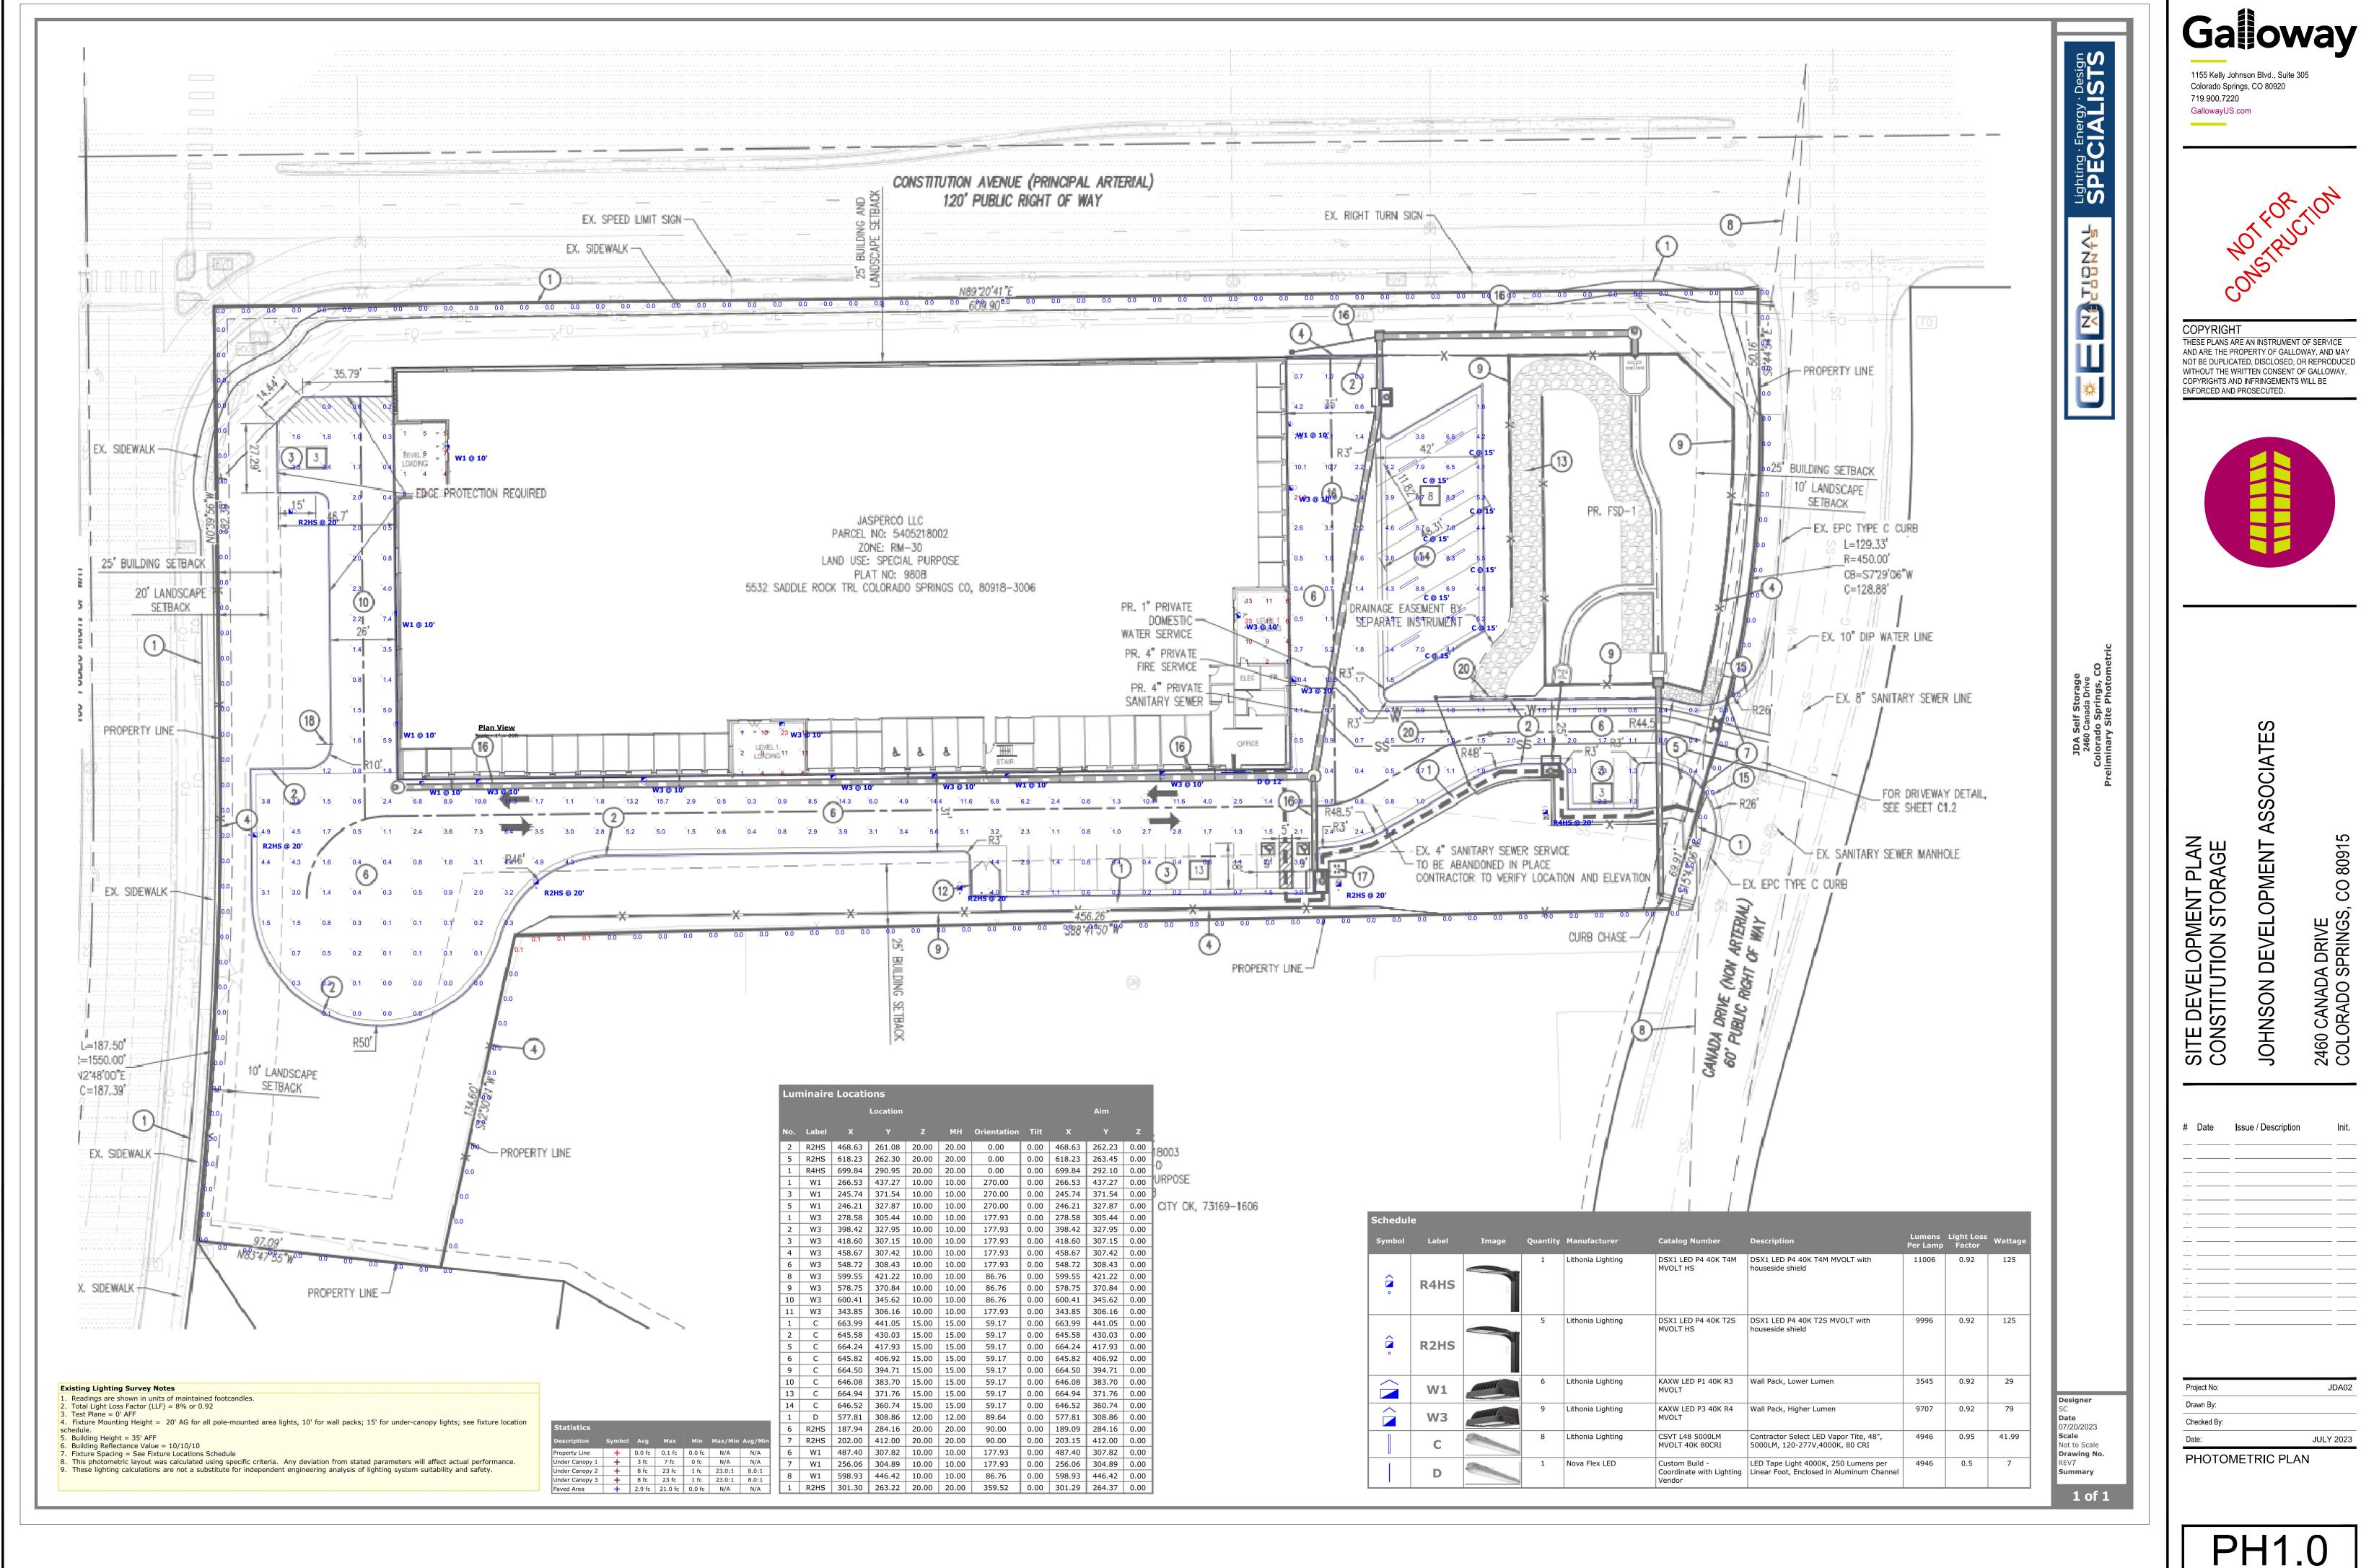

| SIT                                                             | e plan                                                                                                                                                |
|-----------------------------------------------------------------|-------------------------------------------------------------------------------------------------------------------------------------------------------|
|                                                                 | EVELOPMENT DATA                                                                                                                                       |
| SITE ADDRESS                                                    | 2460 CANADA DRIVEAVENUE, COLORADO SPRINGS, CO 80915                                                                                                   |
| JURISDICTION                                                    | EL PASO COUNTY, COLORADO                                                                                                                              |
| TAX SCHEDULE NUMBER                                             | 5405218002                                                                                                                                            |
| COUNTY FILE NUMBER                                              | PPR2224                                                                                                                                               |
| SITE AREA/TOTAL ACREAGE                                         | 162,043 SF / 3.72 ACRES                                                                                                                               |
| DEVELOPMENT SCHEDULE                                            | SUMMER 2023                                                                                                                                           |
| REQUIRED SETBACKS                                               | ALL DEVELOPMENT STANDARDS FOR PRINCIPAL AND ACCESSORY USES ARE<br>ESTABLISHED BY THE DEVELOPMENT PLAN                                                 |
| NORTH                                                           | REQUIRED SETBACK: 25' BUILDING SETBACK – 25' LANDSCAPE SETBACK<br>PROPOSED SETBACK: 25' BUILDING SETBACK – 25' LANDSCAPE SETBACK                      |
| EAST                                                            | REQUIRED SETBACK: 25' BUILDING SETBACK – 10' LANDSCAPE SETBACK<br>PROPOSED SETBACK: 25' BUILDING SETBACK – 10' LANDSCAPE SETBACK                      |
| SOUTH                                                           | REQUIRED SETBACK: 25' BUILDING SETBACK – 0' LANDSCAPE SETBACK<br>PROPOSED SETBACK: 25' BUILDING SETBACK – 0' LANDSCAPE SETBACK                        |
| WEST                                                            | REQUIRED SETBACK: 25' BUILDING SETBACK – 20' LANDSCAPE SETBACK<br>PROPOSED SETBACK: 25' BUILDING SETBACK – 20' LANDSCAPE SETBACK                      |
| TOTAL GROSS BUILDING SQUARE FOOTAGE                             | 109,196 SQ. FT.                                                                                                                                       |
| TOTAL BUILDING FOOTPRINT                                        | 57,421 SQ. FT                                                                                                                                         |
| OPEN SPACE, LANDSCAPING, AND IMPERMEABLE SURFACE<br>PERCENTAGES | LANDSCAPING: 54,232 SQ. FT. / 33.47% $\pm$<br>IMPERMEABLE SURFACE: 47,141 SQ. FT. / 29.09% $\pm$<br>BUILDING FOOTPRINT: 57,421 SQ. FT. / 35.44% $\pm$ |
| LOCATION OF NO-BUILD AREAS                                      | NO GRADING OR IMPROVEMENTS WILL BE OCCURRING IN ANY FLOOD<br>PLAINS OR DRAINAGE AREAS.                                                                |
| EXISTING D                                                      | EVELOPMENT DATA                                                                                                                                       |
| ZONING DISTRICT                                                 | RM-30                                                                                                                                                 |
| CITY ZONING FILE REFERENCE NUMBER                               | EDARP-P225                                                                                                                                            |
| ORDINANCE NUMBER                                                |                                                                                                                                                       |
| DRAINAGE BASIN                                                  | SAND CREEK                                                                                                                                            |
| PROPOSED [                                                      | DEVELOPMENT DATA                                                                                                                                      |
| PROPOSED LAND USE                                               | SELF STORAGE BUILDING                                                                                                                                 |
| STORAGE UNITS                                                   | 929                                                                                                                                                   |
| DENSITY                                                         | N/A                                                                                                                                                   |
| PROPOSED BUILDING HEIGHT                                        | 26.5 FT.                                                                                                                                              |
| MAXIMUM ALLOWABLE BUILDING HEIGHT                               | 40 FT.                                                                                                                                                |

|                                    | PAR                | KING TABLE            |                  |                  |
|------------------------------------|--------------------|-----------------------|------------------|------------------|
| USE                                | PARKING RATIO      | UNITS                 | PARKING REQUIRED | PARKING PROVIDED |
| MINI-STORAGE                       | 1 / 100 UNITS      | 929                   | 9                | 14               |
| EMPLOYEE PARKING                   | 1 / EMPLOYEE       | 3 (MAXIMUM PER SHIFT) | 3                | 3                |
| TOTAL                              |                    |                       | 13               | 19               |
| LOADING/UNLOADING SPACES (NOT INCL | UDED IN TOTAL COUN | T)                    | -                | 6                |
| ADA (INCLUDED IN TOTAL COUNT)      |                    |                       | 1                | 2                |

GENERAL NOTES:

- 1. ALL SITE LIGHTING OR EXTERIOR LIGHTING FIXTURES SHALL BE FULL CUT-OFF OR SHIELD TO PREVENT LIGHT SPILLAGE ONTO ADJACENT PROPERTIES AND ROADWAYS.
- 2. ALL "STOP SIGNS" WILL BE INSTALLED BY THE DEVELOPER AT THE LOCATIONS SHOWN ON SIGNS & MARKINGS AT 719-385-6720 FOR ASSISTANCE.
- 3. SIGNAGE IS NOT APPROVED PER THIS PLAN. A SEPARATE SIGN PERMIT IS REQUIRED. CONTACT THE DEVELOPMENT REVIEW ENTERPRISE AT 719-385-5982 TO BEGIN A SIGN PERMIT APPLICATION.
- 4. THE MINERAL ESTATE OWNER NOTIFICATION CERTIFICATION AFFIDAVIT WAS SUBMITTED AND CAN BE FOUND IN FILE CPC XX XX-00XXX. THE APPLICANT (OR PROPERTY OWNER) HAS ATTESTED THERE ARE NO SEPARATE MINERAL ESTATE OWNER(S) IDENTIFIED AND NO FURTHER ACTION WAS TAKEN.
- SHALL BE PER EL PASO COUNTY'S STANDARD DRAWINGS AND SPECIFICATIONS. EL PASO COUNTY'S INSPECTOR WILL HAVE THE FINAL AUTHORITY ON ACCEPTING THE PUBLIC IMPROVEMENTS.