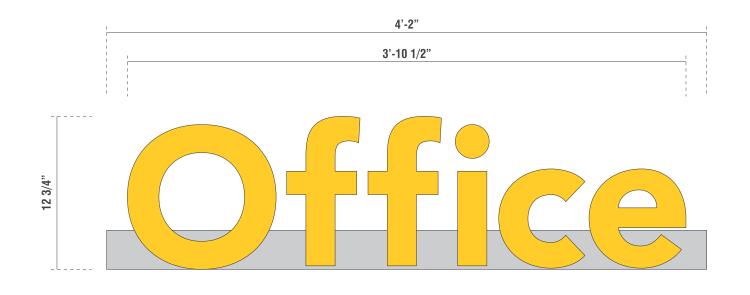

KB         Designer:         MH           File Name:         LS - Colorado Springs, CO | R3:mh:6/15/23: revised sign amounts.<br>R4:mh:7/20/23: updated site address.<br>R5:                 | Landlord: | This design has been crea<br>planned for you by AD A<br>organization, and may no<br>consent. |

200.0 SF

#### **BRACING DETAIL**

WHEN NEEDED SUPPORTS TO BE .090 ALUMINUM PAINTED TO MATCH **RW & POP-RIVITED TO LETTER RETURN** (FACING UP TO HIDE FROM SITE)





## **COUNTY FILE NUMBER: PPR2224**

#### WINGS ONLY:

eximate & may change due to construction factors ns. Colors shown are as close as printing will allow specifications.

#### VED:

reated for you in connection with a project being ART. It may not be shown to anyone outside your not be reproduced in any manner without prior





| $\bigcirc$ | OFFICE SIGN                              | SCALE: 1 1/2" = 1'-0" |
|------------|------------------------------------------|-----------------------|
| $\bigcirc$ | ( 1 ) REQUIRED - FABRICATE AND INSTALL - | 4.1 SQ.FT.            |

**GROUNDED WALL PASS-THRU SEALED WATER** 

TIGHT. WHIP ON LEFT SIDE

#### **SPECIFICATIONS** SECTION DETAIL NON-CORROSIVE INSTALLATION HARDWARE: 1 2 **#10 1/4" PITCH SCREW GALVANIZED** 3->1 **3" DEEP FABRICATED ALUMINUM RETURNS** 2 **FINISHED WRISCO CUSTION YELLOW W/ INTERIORS FINISHED** LIGHT ENHANCEMENT WHITE **1" TRIM CAP RETAINER: MANGO YELLOW** 3 FLAT ALUMINUM BACK MOUNTED TO 1/2 HEIGHT 4 ALUMINUM PLATE ATTACHED BY #10 1/4" PITCH 5 **GALVANIZED SCREW** 5 SLOAN V180 MINI LED DIODE MODULE: WHITE 4 3/16" TH. #7447 ACRYLIC FACE W/ 1ST SURFACE 6