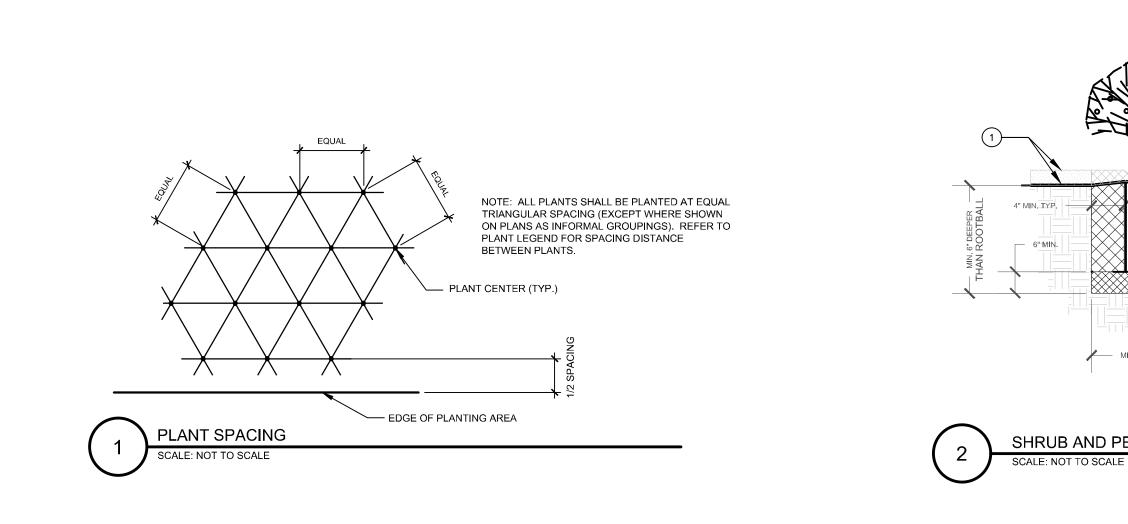

HOUT THE WRITTEN CONSENT OF GALLOWAY. COPYRIGHTS AND INFRINGEMENTS WILL BE ENFORCED AND PROSECUTED.



| SILE DEVELOPMENT PLAN<br>CONSTITUTION STORAGE | JOHNSON DEVELOPMENT ASSOCIATES                           | 2460 CANADA DRIVE<br>COLORADO SPRINGS, CO 80915 |
|-----------------------------------------------|----------------------------------------------------------|-------------------------------------------------|
| Date<br>02/20/2023<br>06/14/2023              | Issue / Description PER COUNTY COMMEI REVISION PER COMME |                                                 |

| Project No: JI | DA000002.20 |
|----------------|-------------|
| Drawn By:      | JRW         |
| Checked By:    |             |
| Date:          | 04/22/2022  |
|                |             |

2

LANDSCAPE NOTES







1 3/16" x 4" RYERSON STEEL EDGING OR EQUAL (2) FINISH GRADE (3)16" STAKES AT 30" O.C. (4)4" DEPTH MULCH









- (1) TREE CANOPY. NYLON TREE STRAPS AT ENDS OF WIRES -SECURE TO STAKE OR DEADMEN WITH NAILS.
- 3 12 GAUGE GALVANIZED WIRE. SECURE TO TRUNK JUST ABOVE LOWEST MAJOR BRANCHES.
- 4 24" X 3/4" P.V.C. MARKERS OVER WIRES. -(1) (5) PRESSURE-TREATED WOOD STAKE, 2" DIA. EXTEND STAKES 12" MIN. INTO UNDISTURBED
  - 6 PRESSURE-TREATED WOOD DEADMEN, TWO PER TREE (MIN.). BURY OUTSIDE OF PLANTING PIT AND 18" MIN. INTO UNDISTURBED SOIL.
  - 8 WOOD MULCH TREE RING 3' DIA MIN. TYPE AND DEPTH PER PLANS. DO NOT PLACE MULCH WITHIN 3" OF TRUNK.
  - (9) FINISH GRADE. SEE PLANTING PLAN FOR GROUND COVER TREATMENT (10) ROOT BALL-SEE NOTE 3, THIS DETAIL
  - BACKFILL. AMEND AND FERTILIZE ONLY AS RECO