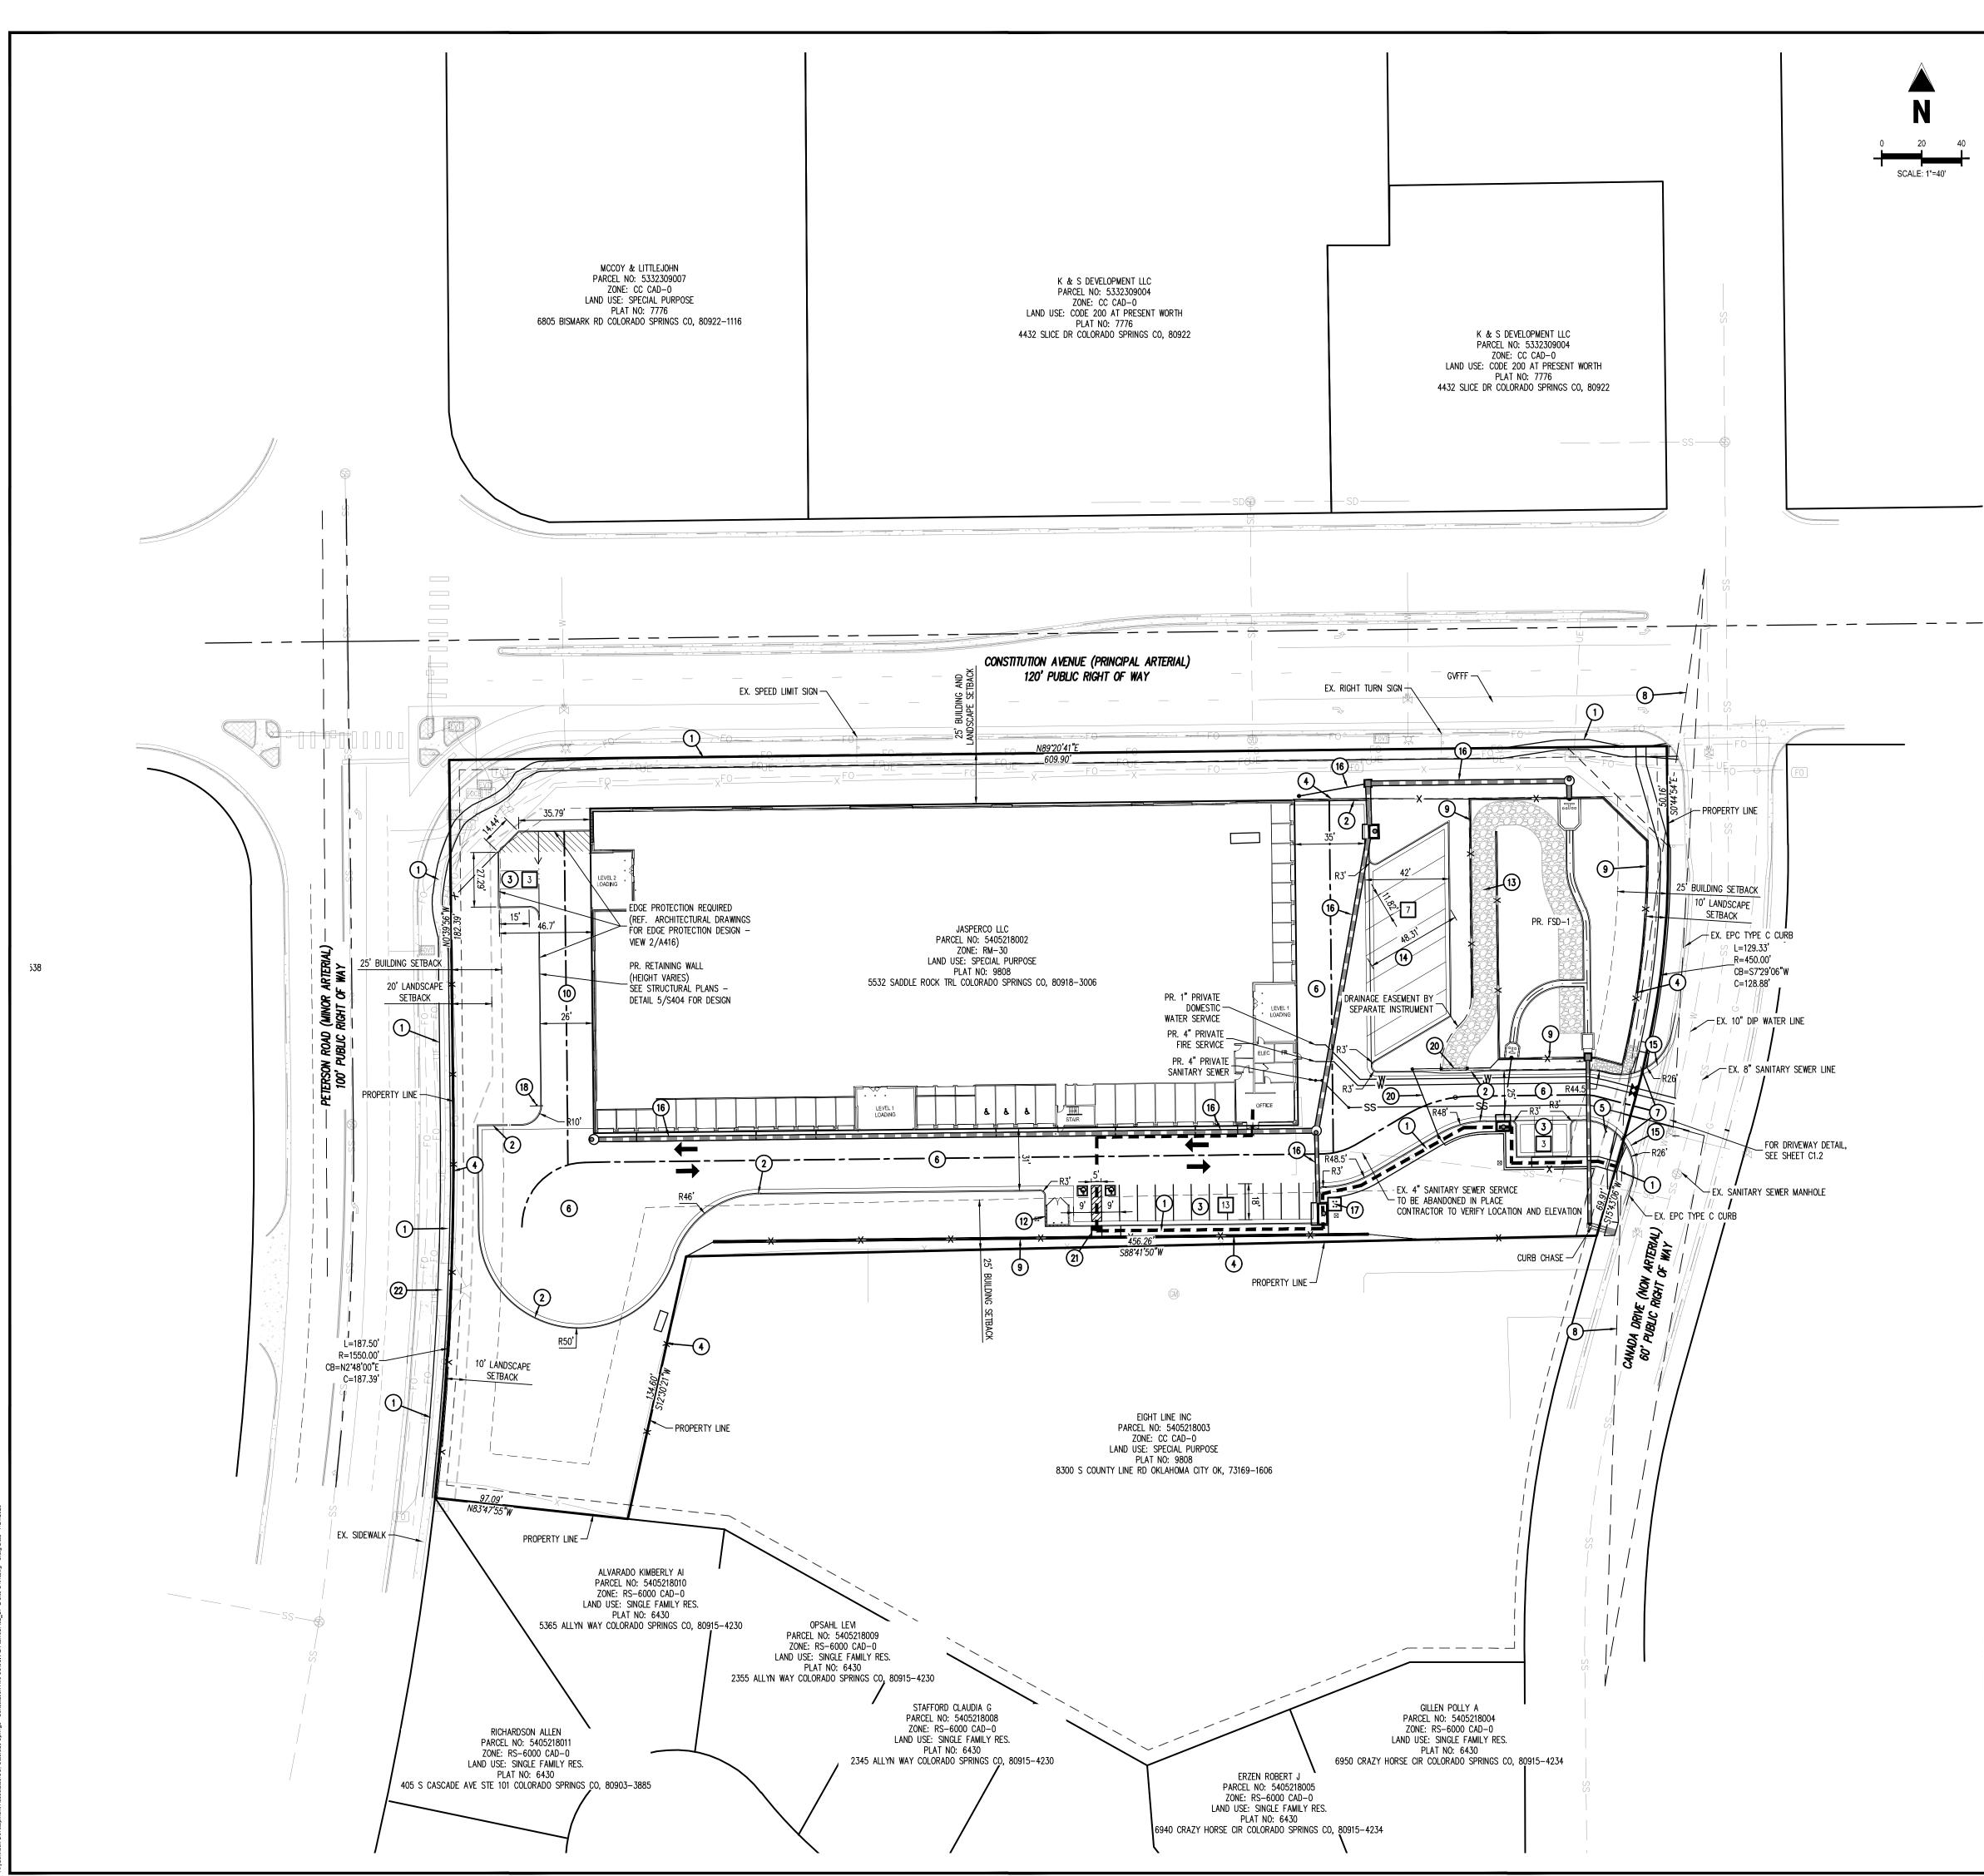

| SIT                                                             | e plan                                                                                                                                                |
|-----------------------------------------------------------------|-------------------------------------------------------------------------------------------------------------------------------------------------------|
|                                                                 | EVELOPMENT DATA                                                                                                                                       |
| SITE ADDRESS                                                    | 2460 CANADA DRIVEAVENUE, COLORADO SPRINGS, CO 80915                                                                                                   |
| JURISDICTION                                                    | EL PASO COUNTY, COLORADO                                                                                                                              |
| TAX SCHEDULE NUMBER                                             | 5405218002                                                                                                                                            |
| COUNTY FILE NUMBER                                              | PPR2224                                                                                                                                               |
| SITE AREA/TOTAL ACREAGE                                         | 162,043 SF / 3.72 ACRES                                                                                                                               |
| DEVELOPMENT SCHEDULE                                            | SUMMER 2023                                                                                                                                           |
| REQUIRED SETBACKS                                               | ALL DEVELOPMENT STANDARDS FOR PRINCIPAL AND ACCESSORY USES ARE<br>ESTABLISHED BY THE DEVELOPMENT PLAN                                                 |
| NORTH                                                           | REQUIRED SETBACK: 25' BUILDING SETBACK – 25' LANDSCAPE SETBACK<br>PROPOSED SETBACK: 25' BUILDING SETBACK – 25' LANDSCAPE SETBACK                      |
| EAST                                                            | REQUIRED SETBACK: 25' BUILDING SETBACK – 10' LANDSCAPE SETBACK<br>PROPOSED SETBACK: 25' BUILDING SETBACK – 10' LANDSCAPE SETBACK                      |
| SOUTH                                                           | REQUIRED SETBACK: 25' BUILDING SETBACK – 0' LANDSCAPE SETBACK<br>PROPOSED SETBACK: 25' BUILDING SETBACK – 0' LANDSCAPE SETBACK                        |
| WEST                                                            | REQUIRED SETBACK: 25' BUILDING SETBACK – 20' LANDSCAPE SETBACK<br>PROPOSED SETBACK: 25' BUILDING SETBACK – 20' LANDSCAPE SETBACK                      |
| TOTAL GROSS BUILDING SQUARE FOOTAGE                             | 109,196 SQ. FT.                                                                                                                                       |
| TOTAL BUILDING FOOTPRINT                                        | 57,421 SQ. FT                                                                                                                                         |
| OPEN SPACE, LANDSCAPING, AND IMPERMEABLE SURFACE<br>PERCENTAGES | LANDSCAPING: 54,232 SQ. FT. / 33.47% $\pm$<br>IMPERMEABLE SURFACE: 47,141 SQ. FT. / 29.09% $\pm$<br>BUILDING FOOTPRINT: 57,421 SQ. FT. / 35.44% $\pm$ |
| LOCATION OF NO-BUILD AREAS                                      | NO GRADING OR IMPROVEMENTS WILL BE OCCURRING IN ANY FLOOD<br>PLAINS OR DRAINAGE AREAS.                                                                |
| EXISTING D                                                      | EVELOPMENT DATA                                                                                                                                       |
| ZONING DISTRICT                                                 | RM-30                                                                                                                                                 |
| CITY ZONING FILE REFERENCE NUMBER                               | EDARP-P225                                                                                                                                            |
| ORDINANCE NUMBER                                                |                                                                                                                                                       |
| DRAINAGE BASIN                                                  | SAND CREEK                                                                                                                                            |
| PROPOSED [                                                      | DEVELOPMENT DATA                                                                                                                                      |
| PROPOSED LAND USE                                               | SELF STORAGE BUILDING                                                                                                                                 |
| STORAGE UNITS                                                   | 929                                                                                                                                                   |
| DENSITY                                                         | N/A                                                                                                                                                   |
| PROPOSED BUILDING HEIGHT                                        | 26.5 FT.                                                                                                                                              |
| MAXIMUM ALLOWABLE BUILDING HEIGHT                               | 40 FT.                                                                                                                                                |

|                                    | PAR                | KING TABLE            |                  |                  |
|------------------------------------|--------------------|-----------------------|------------------|------------------|
| USE                                | PARKING RATIO      | UNITS                 | PARKING REQUIRED | PARKING PROVIDED |
| MINI-STORAGE                       | 1 / 100 UNITS      | 929                   | 9                | 14               |
| EMPLOYEE PARKING                   | 1 / EMPLOYEE       | 3 (MAXIMUM PER SHIFT) | 3                | 3                |
| TOTAL                              |                    |                       | 13               | 19               |
| LOADING/UNLOADING SPACES (NOT INCL | UDED IN TOTAL COUN | T)                    | -                | 6                |
| ADA (INCLUDED IN TOTAL COUNT)      |                    |                       | 1                | 2                |

## LEGAL DESCRIPTION

LOT 1, EIGHT LINE SUBDIVISION LOCATED IN THE NORTHWEST QUARTER OF SECTION 5, TOWNSHIP 14 SOUTH, RANGE 65 WEST OF THE 6TH PRINCIPAL MERIDIAN, COUNTY OF EL PASO, STATE OF COLORADO.

#### BASIS OF BEARING

BASIS OF BEARING: ALL BEARINGS ARE GRID BEARINGS OF THE COLORADO STATE PLANE COORDINATE SYSTEM, CENTRAL ZONE, NORTH AMERICAN DATUM 1983. THE NORTH LINE OF THE NORTHWEST QUARTER OF SECTION 5, TOWNSHIP 14 SOUTH, RANGE 65 WEST BEARS N89'20'41"E, MONUMENTED BY THE NORTHWEST CORNER OF SAID SECTION 5, BEING A 3-1/4" ALUMINUM CAP STAMPED "PLS 4842 1985" IN RANGE BOX, AND BY THE NORTH QUARTER CORNER OF SAID SECTION 5, BEING A 3-1/4" ALUMINUM CAP STAMPED "PLS 30829 2003". AS SHOWN HEREON.

#### BENCHMARK

COLORADO SPRINGS UTILITIES FACILITIES INFORMATION MANAGEMENT SYSTEM (FIMS) BENCHMARK SR07 BEING A 2" ALUMINUM CAP STAMPED "CSU FIMS CONTROL SR07" AT THE SOUTHEAST CORNER OF THE CONCRETE BASE FOR AN ELECTRIC VAULT ON THE WEST SIDE OF PETERSON ROAD, ABOUT 360' SOUTH OF THE CENTER LINE OF LEOTI DRIVE.