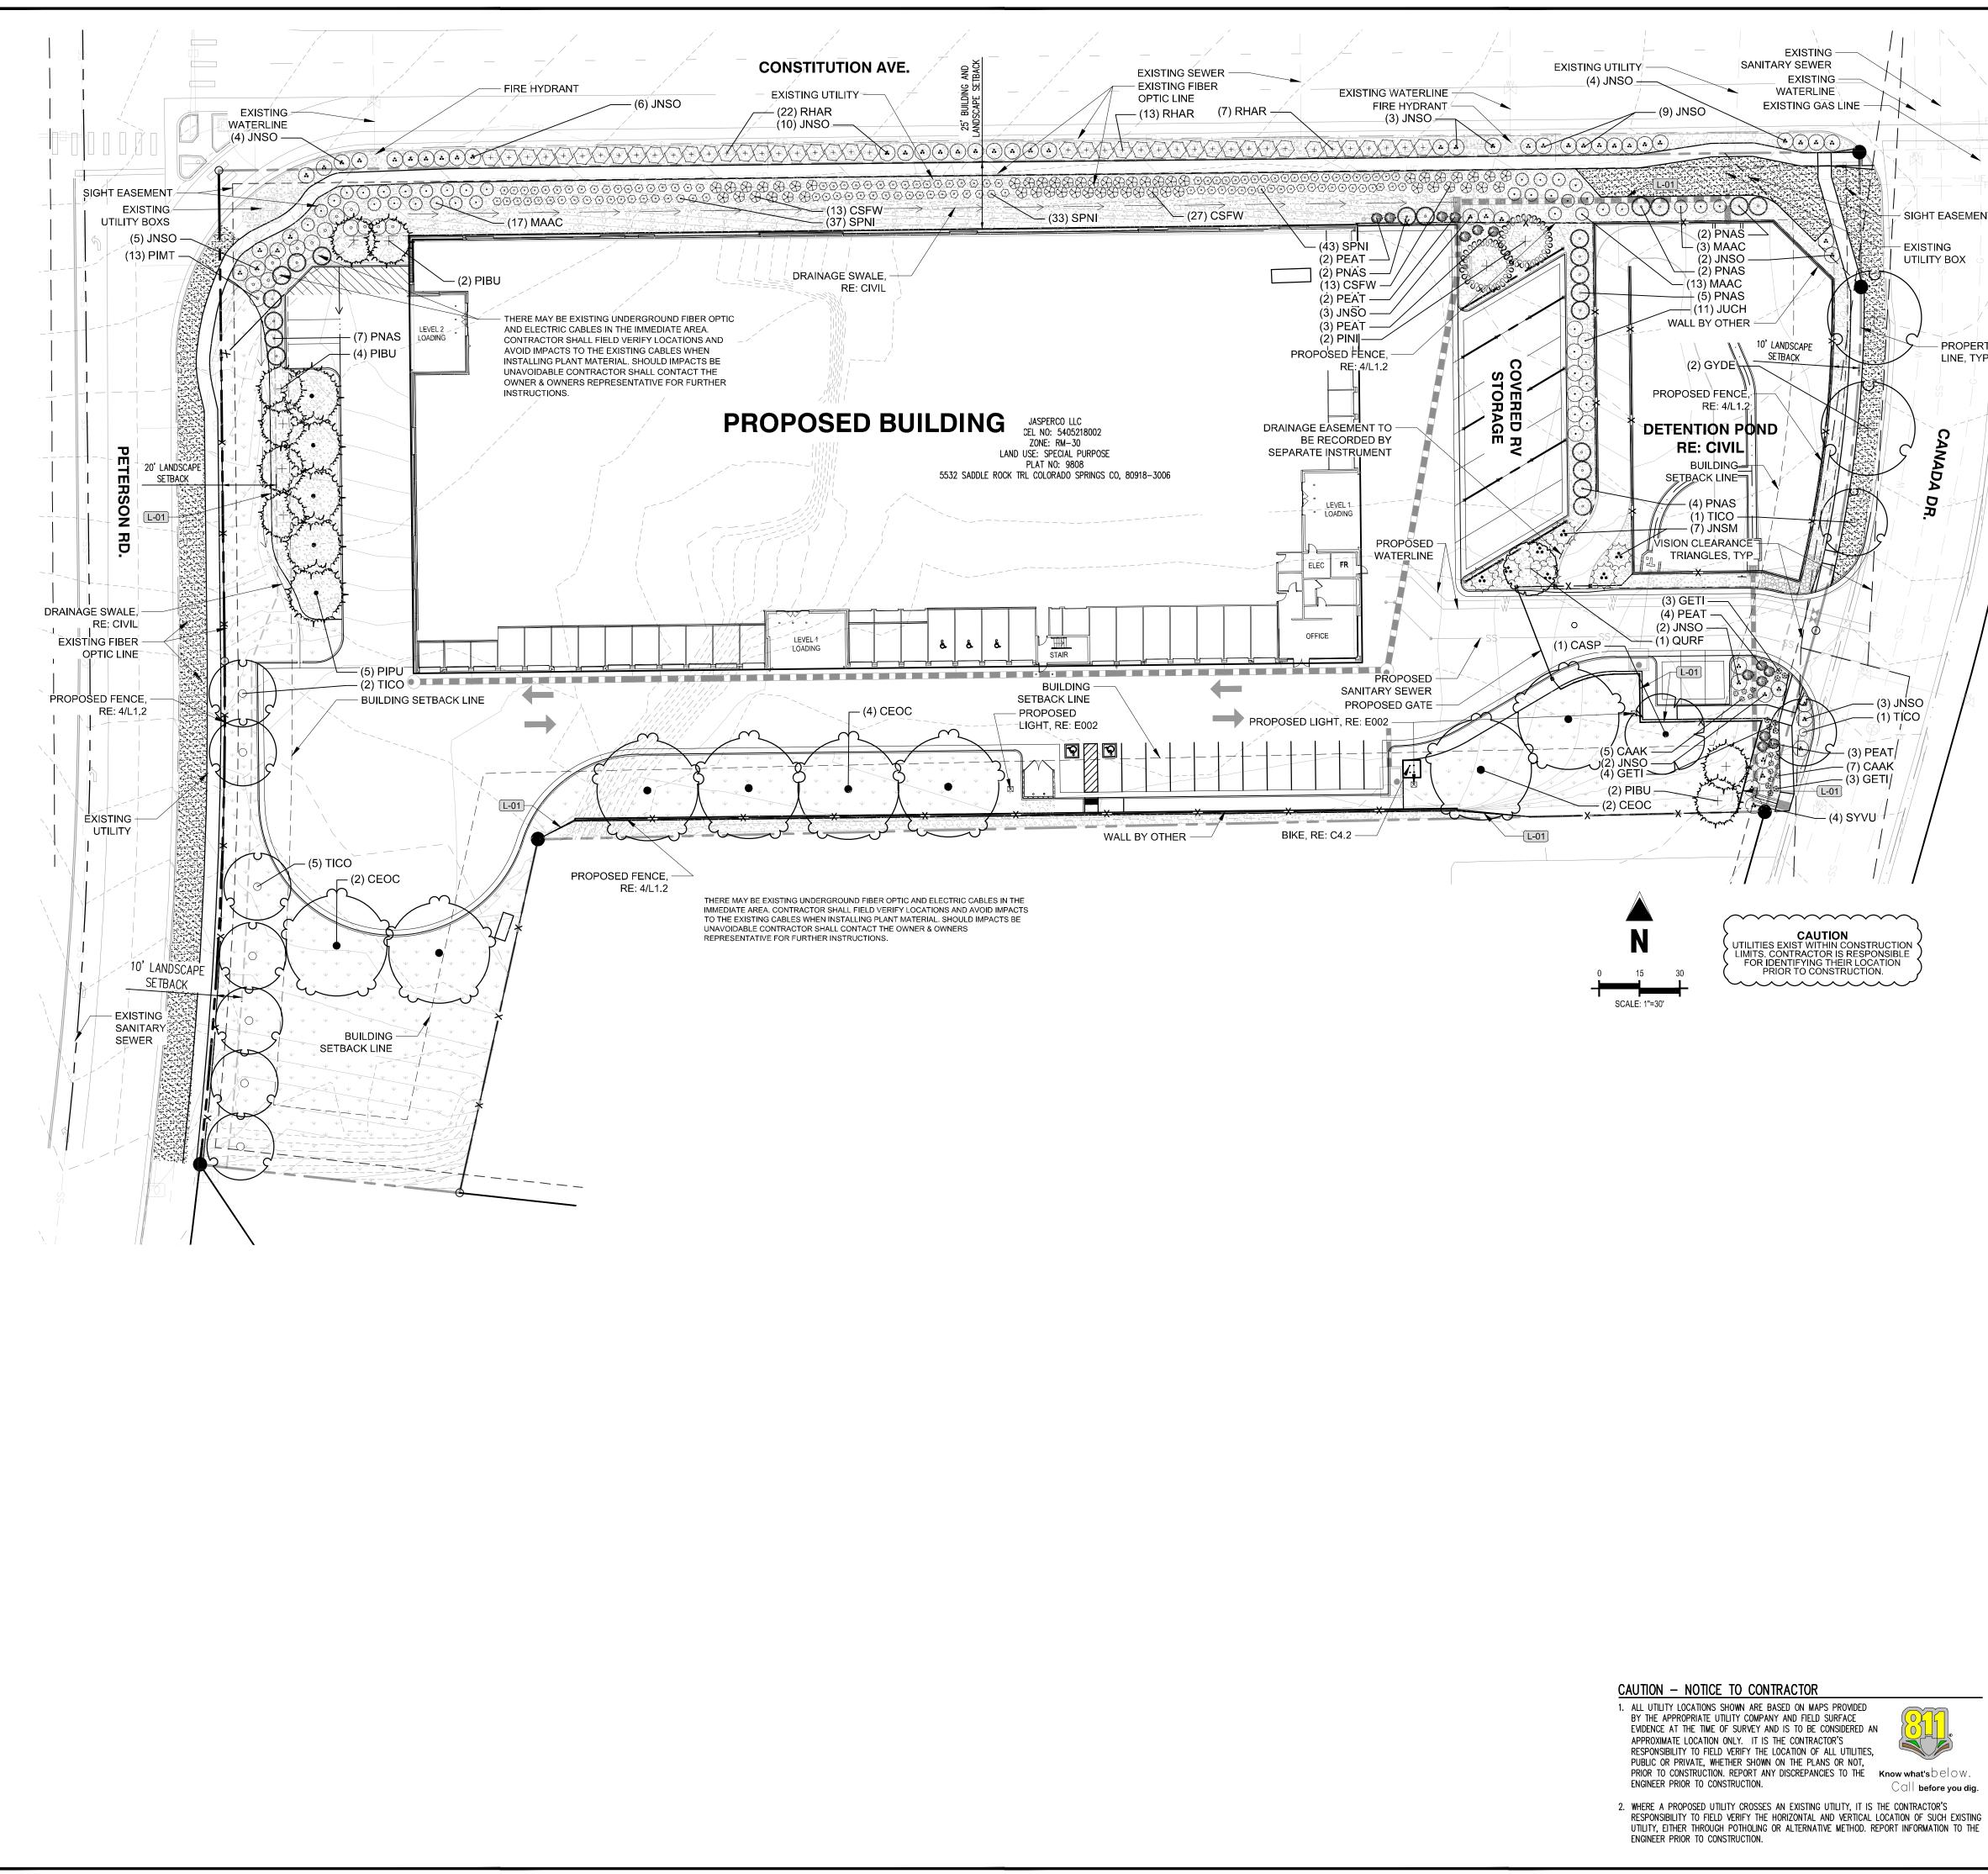

| SIT                                                             | e plan                                                                                                                                                |
|-----------------------------------------------------------------|-------------------------------------------------------------------------------------------------------------------------------------------------------|
|                                                                 | EVELOPMENT DATA                                                                                                                                       |
| SITE ADDRESS                                                    | 2460 CANADA DRIVEAVENUE, COLORADO SPRINGS, CO 80915                                                                                                   |
| JURISDICTION                                                    | EL PASO COUNTY, COLORADO                                                                                                                              |
| TAX SCHEDULE NUMBER                                             | 5405218002                                                                                                                                            |
| COUNTY FILE NUMBER                                              | PPR2224                                                                                                                                               |
| SITE AREA/TOTAL ACREAGE                                         | 162,043 SF / 3.72 ACRES                                                                                                                               |
| DEVELOPMENT SCHEDULE                                            | SUMMER 2023                                                                                                                                           |
| REQUIRED SETBACKS                                               | ALL DEVELOPMENT STANDARDS FOR PRINCIPAL AND ACCESSORY USES ARE<br>ESTABLISHED BY THE DEVELOPMENT PLAN                                                 |
| NORTH                                                           | REQUIRED SETBACK: 25' BUILDING SETBACK – 25' LANDSCAPE SETBACK<br>PROPOSED SETBACK: 25' BUILDING SETBACK – 25' LANDSCAPE SETBACK                      |
| EAST                                                            | REQUIRED SETBACK: 25' BUILDING SETBACK – 10' LANDSCAPE SETBACK<br>PROPOSED SETBACK: 25' BUILDING SETBACK – 10' LANDSCAPE SETBACK                      |
| SOUTH                                                           | REQUIRED SETBACK: 25' BUILDING SETBACK – 0' LANDSCAPE SETBACK<br>PROPOSED SETBACK: 25' BUILDING SETBACK – 0' LANDSCAPE SETBACK                        |
| WEST                                                            | REQUIRED SETBACK: 25' BUILDING SETBACK – 20' LANDSCAPE SETBACK<br>PROPOSED SETBACK: 25' BUILDING SETBACK – 20' LANDSCAPE SETBACK                      |
| TOTAL GROSS BUILDING SQUARE FOOTAGE                             | 109,196 SQ. FT.                                                                                                                                       |
| TOTAL BUILDING FOOTPRINT                                        | 57,421 SQ. FT                                                                                                                                         |
| OPEN SPACE, LANDSCAPING, AND IMPERMEABLE SURFACE<br>PERCENTAGES | LANDSCAPING: 54,232 SQ. FT. / 33.47% $\pm$<br>IMPERMEABLE SURFACE: 47,141 SQ. FT. / 29.09% $\pm$<br>BUILDING FOOTPRINT: 57,421 SQ. FT. / 35.44% $\pm$ |
| LOCATION OF NO-BUILD AREAS                                      | NO GRADING OR IMPROVEMENTS WILL BE OCCURRING IN ANY FLOOD<br>PLAINS OR DRAINAGE AREAS.                                                                |
| EXISTING D                                                      | EVELOPMENT DATA                                                                                                                                       |
| ZONING DISTRICT                                                 | RM-30                                                                                                                                                 |
| CITY ZONING FILE REFERENCE NUMBER                               | EDARP-P225                                                                                                                                            |
| ORDINANCE NUMBER                                                |                                                                                                                                                       |
| DRAINAGE BASIN                                                  | SAND CREEK                                                                                                                                            |
| PROPOSED [                                                      | DEVELOPMENT DATA                                                                                                                                      |
| PROPOSED LAND USE                                               | SELF STORAGE BUILDING                                                                                                                                 |
| STORAGE UNITS                                                   | 929                                                                                                                                                   |
| DENSITY                                                         | N/A                                                                                                                                                   |
| PROPOSED BUILDING HEIGHT                                        | 26.5 FT.                                                                                                                                              |
| MAXIMUM ALLOWABLE BUILDING HEIGHT                               | 40 FT.                                                                                                                                                |

|                                    | PAR                | KING TABLE            |                  |                  |
|------------------------------------|--------------------|-----------------------|------------------|------------------|
| USE                                | PARKING RATIO      | UNITS                 | PARKING REQUIRED | PARKING PROVIDED |
| MINI-STORAGE                       | 1 / 100 UNITS      | 929                   | 9                | 14               |
| EMPLOYEE PARKING                   | 1 / EMPLOYEE       | 3 (MAXIMUM PER SHIFT) | 3                | 3                |
| TOTAL                              |                    |                       | 13               | 19               |
| LOADING/UNLOADING SPACES (NOT INCL | UDED IN TOTAL COUN | T)                    | -                | 6                |
| ADA (INCLUDED IN TOTAL COUNT)      |                    |                       | 1                | 2                |

#### PROJECT DESCRIPTION:

THE PROPOSED CLASS-A, CLIMATE CONTROLLED SELF-STORAGE FACILITY WILL PROVIDE SELF-STORAGE UNITS FOR RENT ON AN AS-NEEDED BASIS TO CUSTOMERS IN COLORADO SPRINGS AND EL PASO COUNTY. THE FACILITY WILL HAVE APPROXIMATELY 929 SELF-STORAGE UNITS OF VARIOUS SIZES. THREE TO FOUR EMPLOYEES WILL BE REQUIRED TO OPERATE THE FACILITY (ONE TO TWO PER SHIFT) AND THE HOURS OF OPERATION WILL BE LIMITED TO BETWEEN 6:00AM AND 11:00PM DAILY.