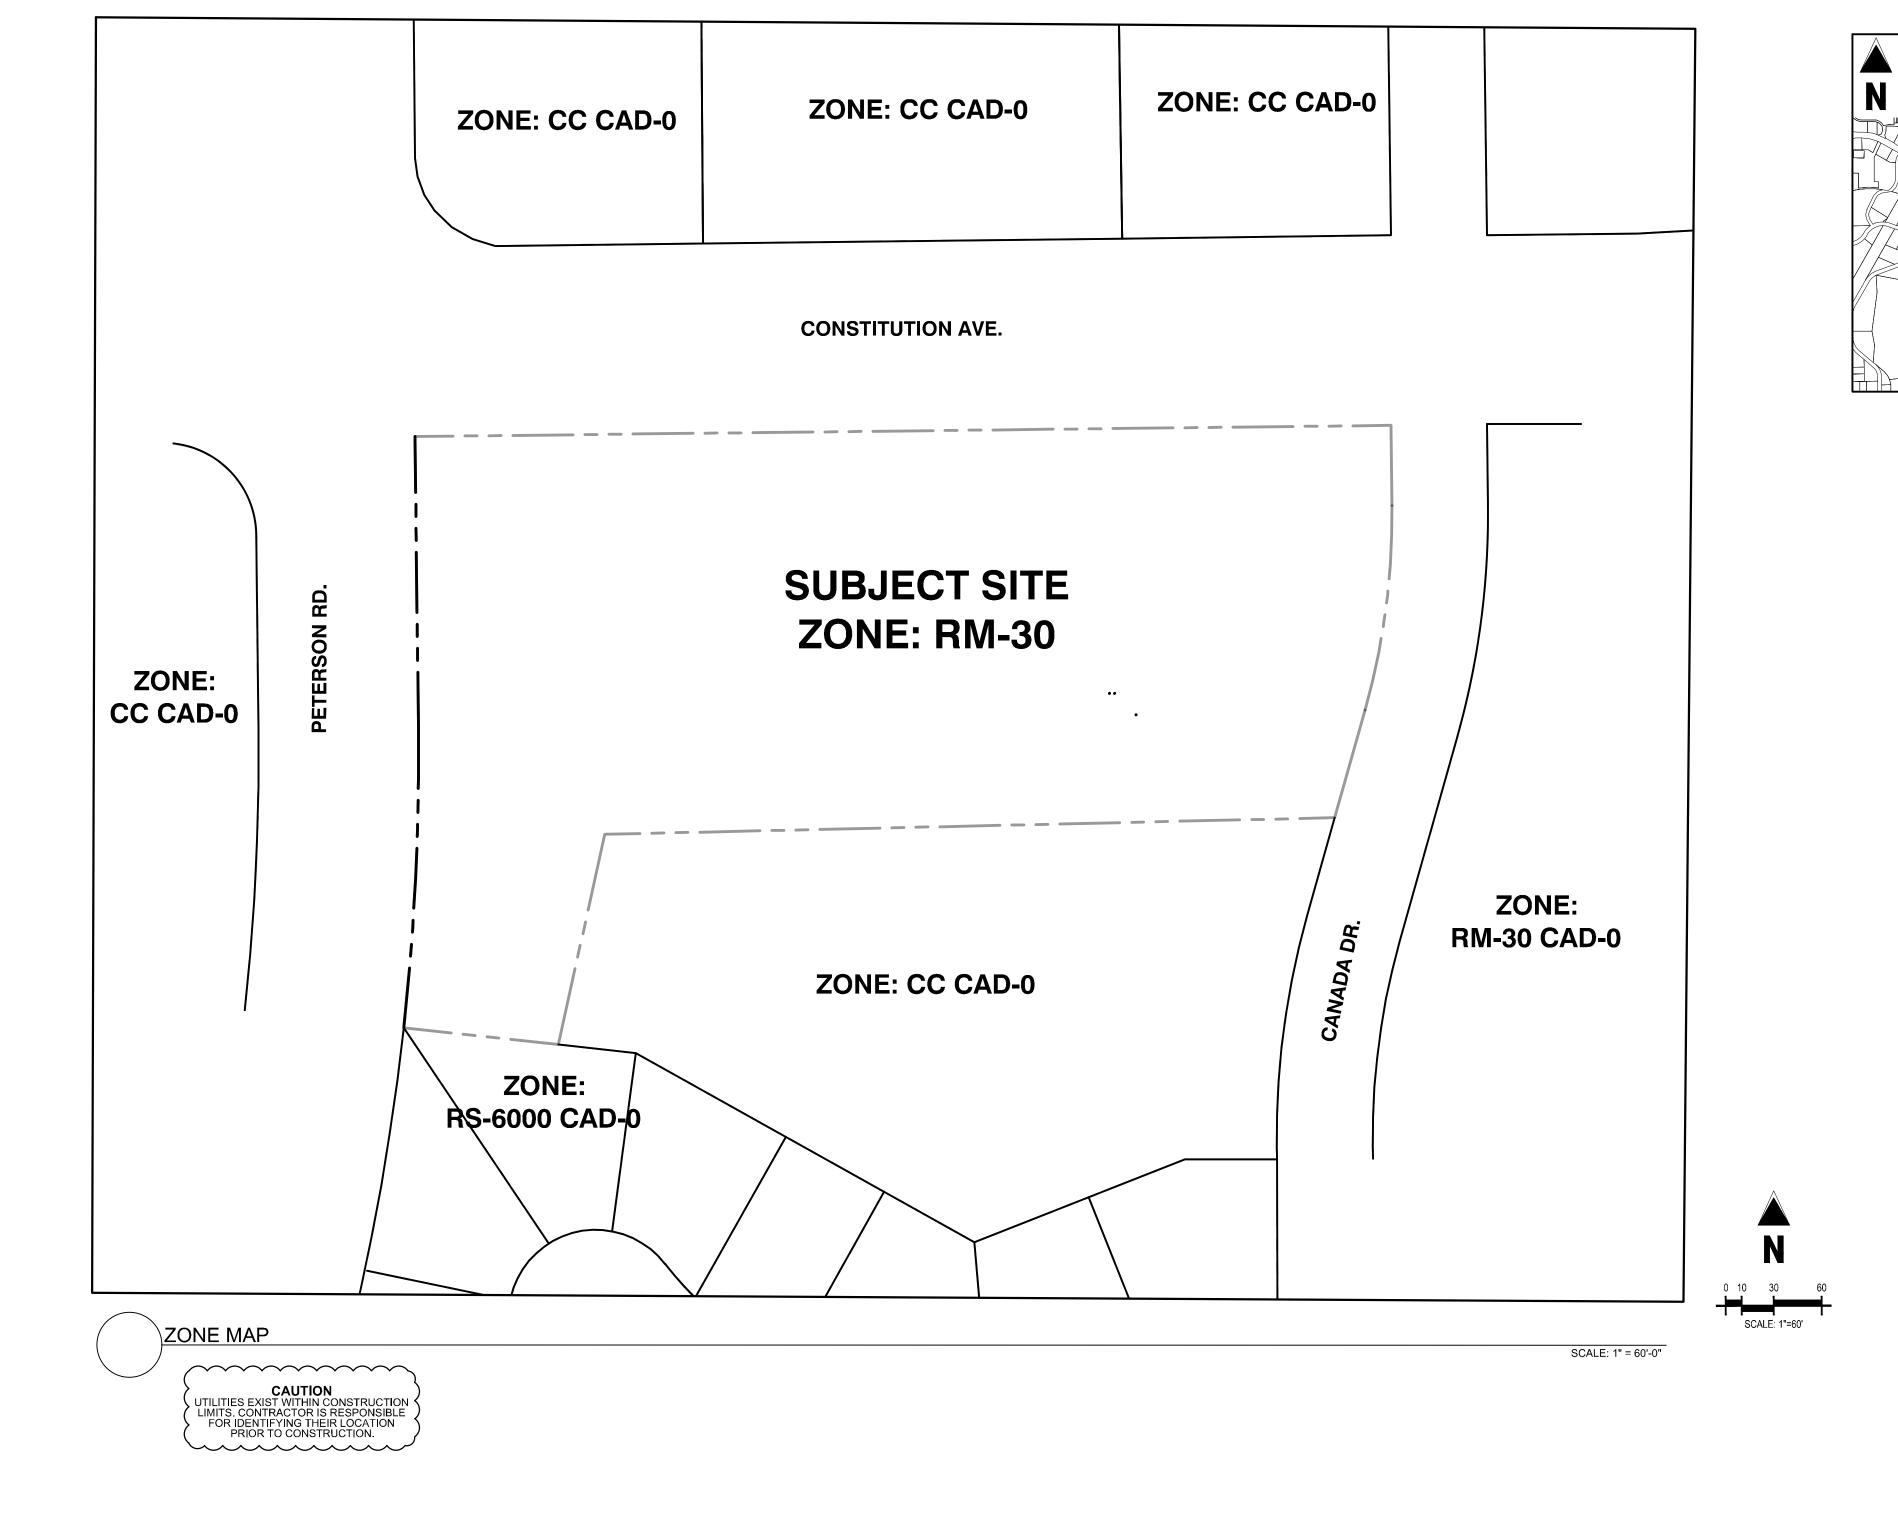

## LEGAL DESCRIPTION

LOT 1, EIGHT LINE SUBDIVISION LOCATED IN THE NORTHWEST QUARTER OF SECTION 5, TOWNSHIP 14 SOUTH, RANGE 65 WEST OF THE 6TH PRINCIPAL MERIDIAN, COUNTY OF EL PASO, STATE OF COLORADO.

#### BASIS OF BEARING

BASIS OF BEARING: ALL BEARINGS ARE GRID BEARINGS OF THE COLORADO STATE PLANE COORDINATE SYSTEM, CENTRAL ZONE, NORTH AMERICAN DATUM 1983. THE NORTH LINE OF THE NORTHWEST QUARTER OF SECTION 5, TOWNSHIP 14 SOUTH, RANGE 65 WEST BEARS N89'20'41"E, MONUMENTED BY THE NORTHWEST CORNER OF SAID SECTION 5, BEING A 3-1/4" ALUMINUM CAP STAMPED "PLS 4842 1985" IN RANGE BOX, AND BY THE NORTH QUARTER CORNER OF SAID SECTION 5, BEING A 3-1/4" ALUMINUM CAP STAMPED "PLS 30829 2003". AS SHOWN HEREON.