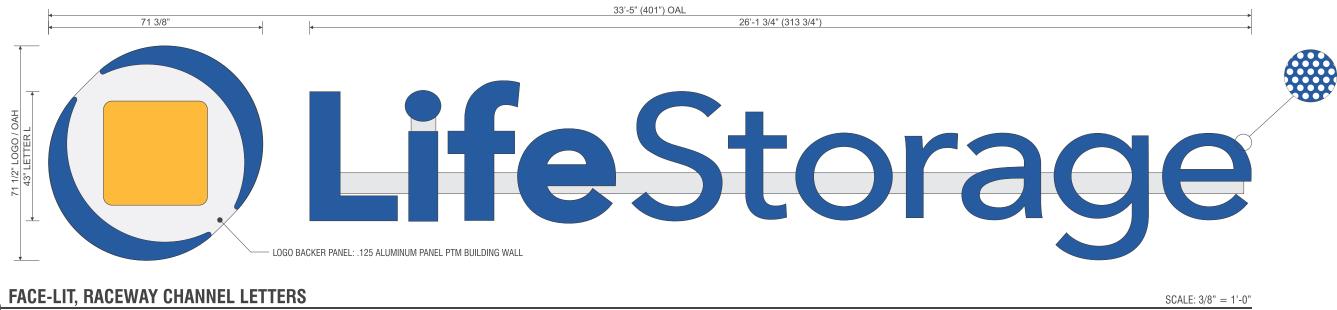

GENERAL NOTES:

- 1. ALL SITE LIGHTING OR EXTERIOR LIGHTING FIXTURES SHALL BE FULL CUT-OFF OR SHIELD TO PREVENT LIGHT SPILLAGE ONTO ADJACENT PROPERTIES AND ROADWAYS.
- 2. ALL "STOP SIGNS" WILL BE INSTALLED BY THE DEVELOPER AT THE LOCATIONS SHOWN ON SIGNS & MARKINGS AT 719-385-6720 FOR ASSISTANCE.
- 3. SIGNAGE IS NOT APPROVED PER THIS PLAN. A SEPARATE SIGN PERMIT IS REQUIRED. CONTACT THE DEVELOPMENT REVIEW ENTERPRISE AT 719-385-5982 TO BEGIN A SIGN PERMIT APPLICATION.
- 4. THE MINERAL ESTATE OWNER NOTIFICATION CERTIFICATION AFFIDAVIT WAS SUBMITTED AND CAN BE FOUND IN FILE CPC XX XX-00XXX. THE APPLICANT (OR PROPERTY OWNER) HAS ATTESTED THERE ARE NO SEPARATE MINERAL ESTATE OWNER(S) IDENTIFIED AND NO FURTHER ACTION WAS TAKEN.
- SHALL BE PER EL PASO COUNTY'S STANDARD DRAWINGS AND SPECIFICATIONS. EL PASO COUNTY'S INSPECTOR WILL HAVE THE FINAL AUTHORITY ON ACCEPTING THE PUBLIC IMPROVEMENTS.