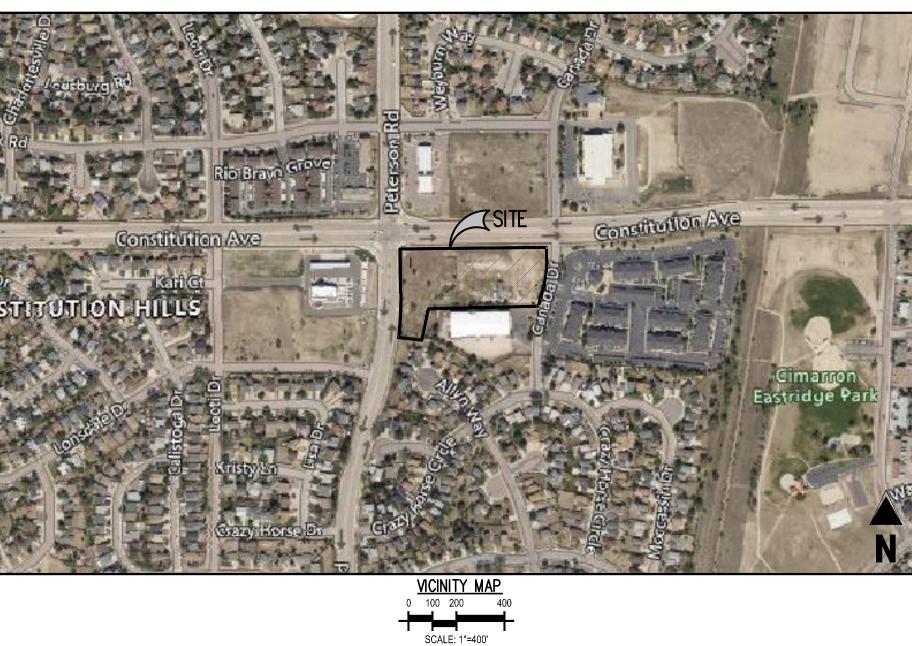

| SIT                                                             | e plan                                                                                                                                                |
|-----------------------------------------------------------------|-------------------------------------------------------------------------------------------------------------------------------------------------------|
|                                                                 | EVELOPMENT DATA                                                                                                                                       |
| SITE ADDRESS                                                    | 2460 CANADA DRIVEAVENUE, COLORADO SPRINGS, CO 80915                                                                                                   |
| JURISDICTION                                                    | EL PASO COUNTY, COLORADO                                                                                                                              |
| TAX SCHEDULE NUMBER                                             | 5405218002                                                                                                                                            |
| COUNTY FILE NUMBER                                              | PPR2224                                                                                                                                               |
| SITE AREA/TOTAL ACREAGE                                         | 162,043 SF / 3.72 ACRES                                                                                                                               |
| DEVELOPMENT SCHEDULE                                            | SUMMER 2023                                                                                                                                           |
| REQUIRED SETBACKS                                               | ALL DEVELOPMENT STANDARDS FOR PRINCIPAL AND ACCESSORY USES ARE<br>ESTABLISHED BY THE DEVELOPMENT PLAN                                                 |
| NORTH                                                           | REQUIRED SETBACK: 25' BUILDING SETBACK – 25' LANDSCAPE SETBACK<br>PROPOSED SETBACK: 25' BUILDING SETBACK – 25' LANDSCAPE SETBACK                      |
| EAST                                                            | REQUIRED SETBACK: 25' BUILDING SETBACK – 10' LANDSCAPE SETBACK<br>PROPOSED SETBACK: 25' BUILDING SETBACK – 10' LANDSCAPE SETBACK                      |
| SOUTH                                                           | REQUIRED SETBACK: 25' BUILDING SETBACK – 0' LANDSCAPE SETBACK<br>PROPOSED SETBACK: 25' BUILDING SETBACK – 0' LANDSCAPE SETBACK                        |
| WEST                                                            | REQUIRED SETBACK: 25' BUILDING SETBACK – 20' LANDSCAPE SETBACK<br>PROPOSED SETBACK: 25' BUILDING SETBACK – 20' LANDSCAPE SETBACK                      |
| TOTAL GROSS BUILDING SQUARE FOOTAGE                             | 109,196 SQ. FT.                                                                                                                                       |
| TOTAL BUILDING FOOTPRINT                                        | 57,421 SQ. FT                                                                                                                                         |
| OPEN SPACE, LANDSCAPING, AND IMPERMEABLE SURFACE<br>PERCENTAGES | LANDSCAPING: 54,232 SQ. FT. / 33.47% $\pm$<br>IMPERMEABLE SURFACE: 47,141 SQ. FT. / 29.09% $\pm$<br>BUILDING FOOTPRINT: 57,421 SQ. FT. / 35.44% $\pm$ |
| LOCATION OF NO-BUILD AREAS                                      | NO GRADING OR IMPROVEMENTS WILL BE OCCURRING IN ANY FLOOD<br>PLAINS OR DRAINAGE AREAS.                                                                |
| EXISTING D                                                      | EVELOPMENT DATA                                                                                                                                       |
| ZONING DISTRICT                                                 | RM-30                                                                                                                                                 |
| CITY ZONING FILE REFERENCE NUMBER                               | EDARP-P225                                                                                                                                            |
| ORDINANCE NUMBER                                                |                                                                                                                                                       |
| DRAINAGE BASIN                                                  | SAND CREEK                                                                                                                                            |
| PROPOSED [                                                      | DEVELOPMENT DATA                                                                                                                                      |
| PROPOSED LAND USE                                               | SELF STORAGE BUILDING                                                                                                                                 |
| STORAGE UNITS                                                   | 929                                                                                                                                                   |
| DENSITY                                                         | N/A                                                                                                                                                   |
| PROPOSED BUILDING HEIGHT                                        | 26.5 FT.                                                                                                                                              |
| MAXIMUM ALLOWABLE BUILDING HEIGHT                               | 40 FT.                                                                                                                                                |

## LEGAL DESCRIPTION

LOT 1, EIGHT LINE SUBDIVISION LOCATED IN THE NORTHWEST QUARTER OF SECTION 5, TOWNSHIP 14 SOUTH, RANGE 65 WEST OF THE 6TH PRINCIPAL MERIDIAN, COUNTY OF EL PASO, STATE OF COLORADO.