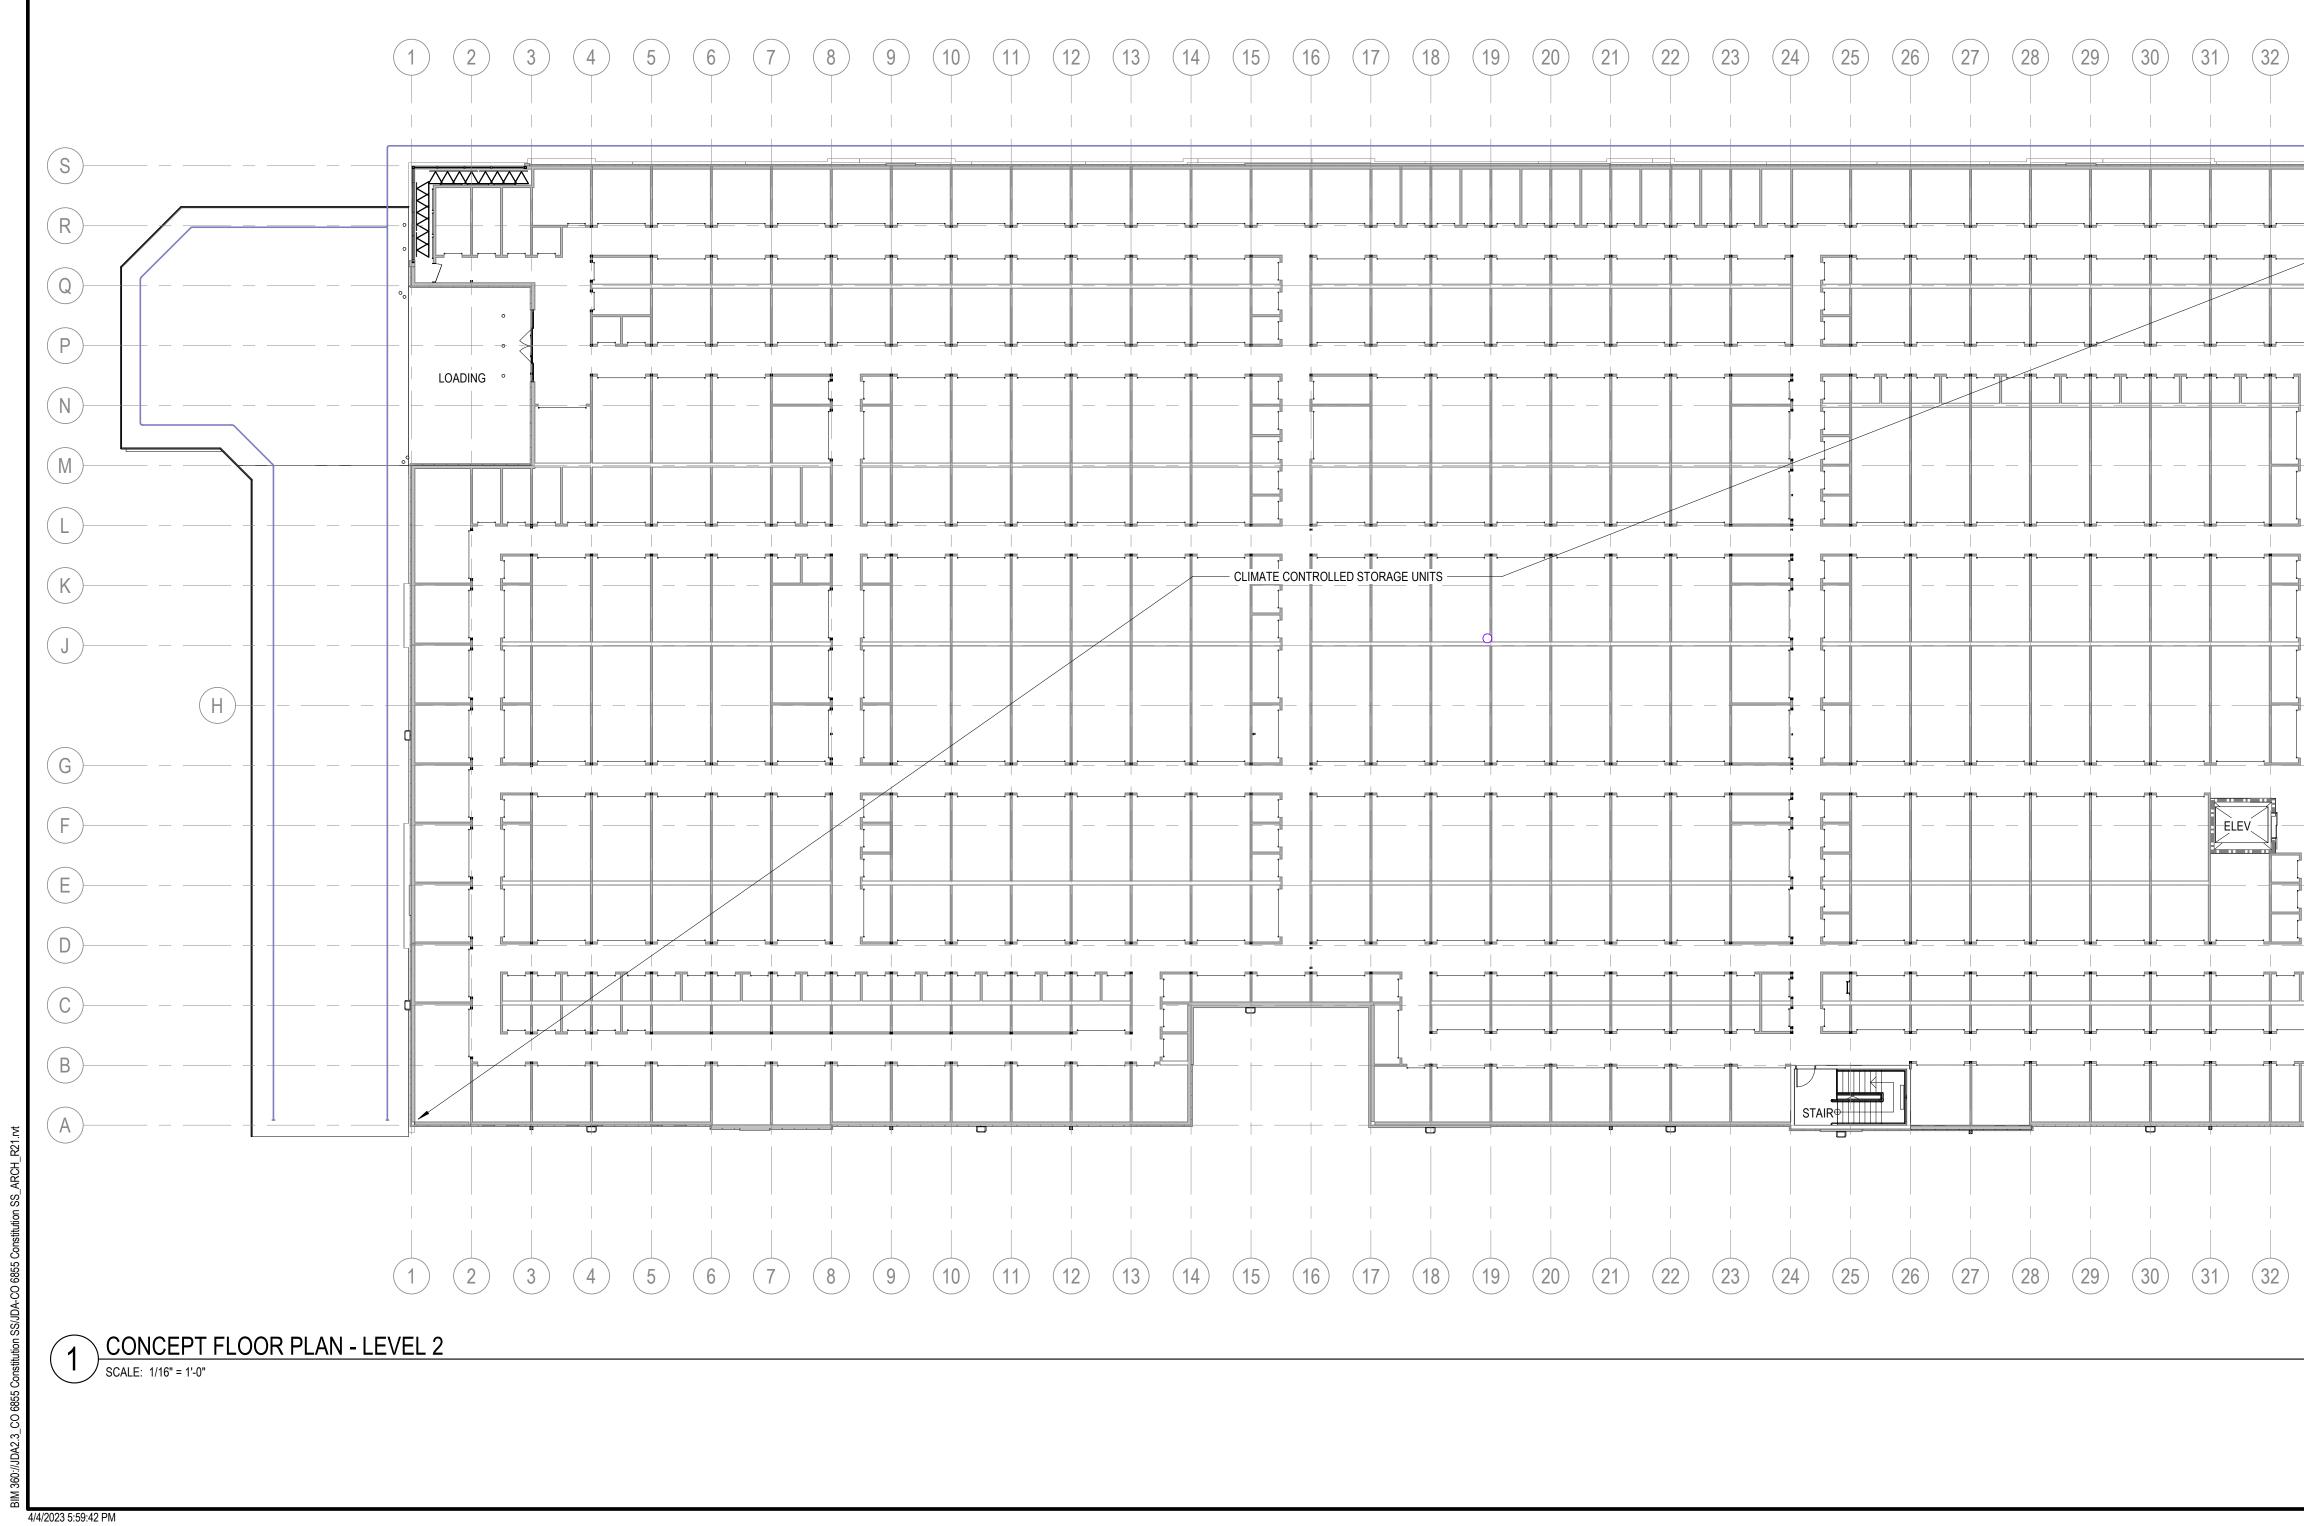

#### PROJECT DESCRIPTION:

THE PROPOSED CLASS-A, CLIMATE CONTROLLED SELF-STORAGE FACILITY WILL PROVIDE SELF-STORAGE UNITS FOR RENT ON AN AS-NEEDED BASIS TO CUSTOMERS IN COLORADO SPRINGS AND EL PASO COUNTY. THE FACILITY WILL HAVE APPROXIMATELY 929 SELF-STORAGE UNITS OF VARIOUS SIZES. THREE TO FOUR EMPLOYEES WILL BE REQUIRED TO OPERATE THE FACILITY (ONE TO TWO PER SHIFT) AND THE HOURS OF OPERATION WILL BE LIMITED TO BETWEEN 6:00AM AND 11:00PM DAILY.