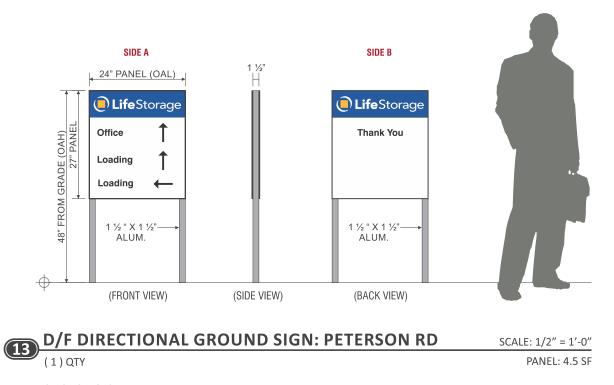

ns.<br>s: in Area: Where the commercial lot or parcel is less than 10 acres in total area,<br>anding signs: Commercial Lot or Parcel Less than 8 Acres in Area: Where the<br>s: in total area, the maximum area of each sign shall be 40 square feet.<br>et in height shall be setback a minimum of 10 feet from a lot, parcel, or tract line ) |  |  |  |  |

COLOR SCHEDULE 3M 3630-157 SULTAN BLUE PANTONE 288 C BLUE 3M 3630-25 SUNFLOWER YELLOW PANTONE 7549 C YELLOW WHITE BLACK

SCALE: 1/2" = 1'-0" Cabinet: 50.0 SF

#### VINGS ONLY:

kimate & may change due to construction factors s. Colors shown are as close as printing will allow pecifications.

#### /ED:

eated for you in connection with a project being ART. It may not be shown to anyone outside your ot be reproduced in any manner without prior





#### SPECIFICATIONS:

- 1. 1 1/2" SQUARE ALUMINUM FRAME STRUCTURE.
- 2. ACM PANELS WITH DIRECT DIGITAL PRINT LOGO & GREEN BACKGROUND
- 3. COPY & ARROWS ARE FIRST SURFACE REFLECTIVE VINYL OVERLAYS.
- 4. ACM PANELS TO BE MECHANICALLY ATTACHED TO SUPPORT FRAME.

#### COLOR SCHEDULE



| ADART                                           | Project: Life Storage                                                                                                              | Revision                                                                                                                                                                                           | Approvals | CONCEPTUAL DRAWII<br>Dimensions are approxim