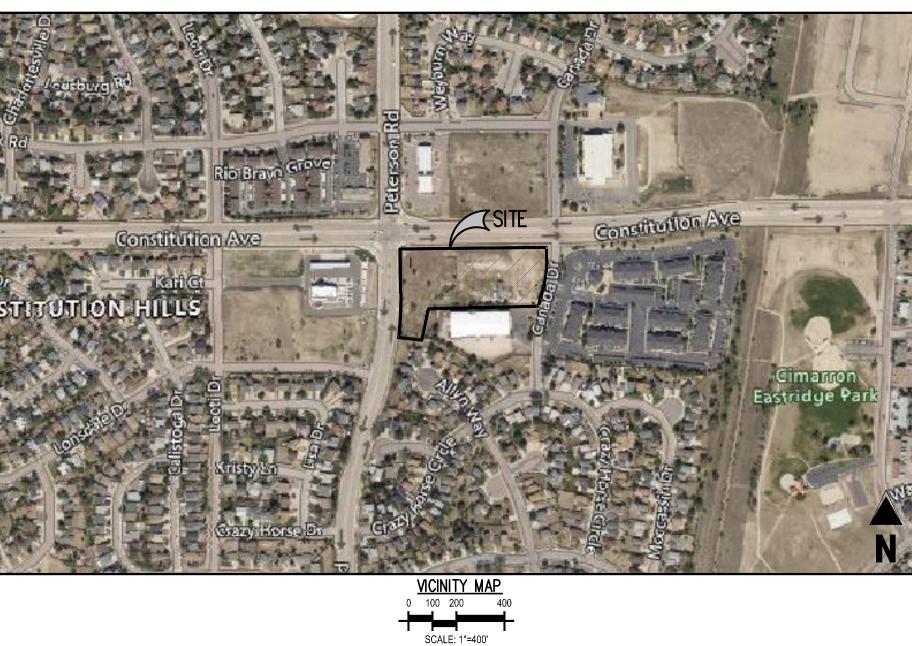

| SIT                                                             | e plan                                                                                                                                                |
|-----------------------------------------------------------------|-------------------------------------------------------------------------------------------------------------------------------------------------------|
|                                                                 | EVELOPMENT DATA                                                                                                                                       |
| SITE ADDRESS                                                    | 2460 CANADA DRIVEAVENUE, COLORADO SPRINGS, CO 80915                                                                                                   |
| JURISDICTION                                                    | EL PASO COUNTY, COLORADO                                                                                                                              |
| TAX SCHEDULE NUMBER                                             | 5405218002                                                                                                                                            |
| COUNTY FILE NUMBER                                              | PPR2224                                                                                                                                               |
| SITE AREA/TOTAL ACREAGE                                         | 162,043 SF / 3.72 ACRES                                                                                                                               |
| DEVELOPMENT SCHEDULE                                            | SUMMER 2023                                                                                                                                           |
| REQUIRED SETBACKS                                               | ALL DEVELOPMENT STANDARDS FOR PRINCIPAL AND ACCESSORY USES ARE<br>ESTABLISHED BY THE DEVELOPMENT PLAN                                                 |
| NORTH                                                           | REQUIRED SETBACK: 25' BUILDING SETBACK – 25' LANDSCAPE SETBACK<br>PROPOSED SETBACK: 25' BUILDING SETBACK – 25' LANDSCAPE SETBACK                      |
| EAST                                                            | REQUIRED SETBACK: 25' BUILDING SETBACK – 10' LANDSCAPE SETBACK<br>PROPOSED SETBACK: 25' BUILDING SETBACK – 10' LANDSCAPE SETBACK                      |
| SOUTH                                                           | REQUIRED SETBACK: 25' BUILDING SETBACK – 0' LANDSCAPE SETBACK<br>PROPOSED SETBACK: 25' BUILDING SETBACK – 0' LANDSCAPE SETBACK                        |
| WEST                                                            | REQUIRED SETBACK: 25' BUILDING SETBACK – 20' LANDSCAPE SETBACK<br>PROPOSED SETBACK: 25' BUILDING SETBACK – 20' LANDSCAPE SETBACK                      |
| TOTAL GROSS BUILDING SQUARE FOOTAGE                             | 109,196 SQ. FT.                                                                                                                                       |
| TOTAL BUILDING FOOTPRINT                                        | 57,421 SQ. FT                                                                                                                                         |
| OPEN SPACE, LANDSCAPING, AND IMPERMEABLE SURFACE<br>PERCENTAGES | LANDSCAPING: 54,232 SQ. FT. / 33.47% $\pm$<br>IMPERMEABLE SURFACE: 47,141 SQ. FT. / 29.09% $\pm$<br>BUILDING FOOTPRINT: 57,421 SQ. FT. / 35.44% $\pm$ |
| LOCATION OF NO-BUILD AREAS                                      | NO GRADING OR IMPROVEMENTS WILL BE OCCURRING IN ANY FLOOD<br>PLAINS OR DRAINAGE AREAS.                                                                |
| EXISTING D                                                      | EVELOPMENT DATA                                                                                                                                       |
| ZONING DISTRICT                                                 | RM-30                                                                                                                                                 |
| CITY ZONING FILE REFERENCE NUMBER                               | EDARP-P225                                                                                                                                            |
| ORDINANCE NUMBER                                                |                                                                                                                                                       |
| DRAINAGE BASIN                                                  | SAND CREEK                                                                                                                                            |
| PROPOSED [                                                      | DEVELOPMENT DATA                                                                                                                                      |
| PROPOSED LAND USE                                               | SELF STORAGE BUILDING                                                                                                                                 |
| STORAGE UNITS                                                   | 929                                                                                                                                                   |
| DENSITY                                                         | N/A                                                                                                                                                   |
| PROPOSED BUILDING HEIGHT                                        | 26.5 FT.                                                                                                                                              |
| MAXIMUM ALLOWABLE BUILDING HEIGHT                               | 40 FT.                                                                                                                                                |