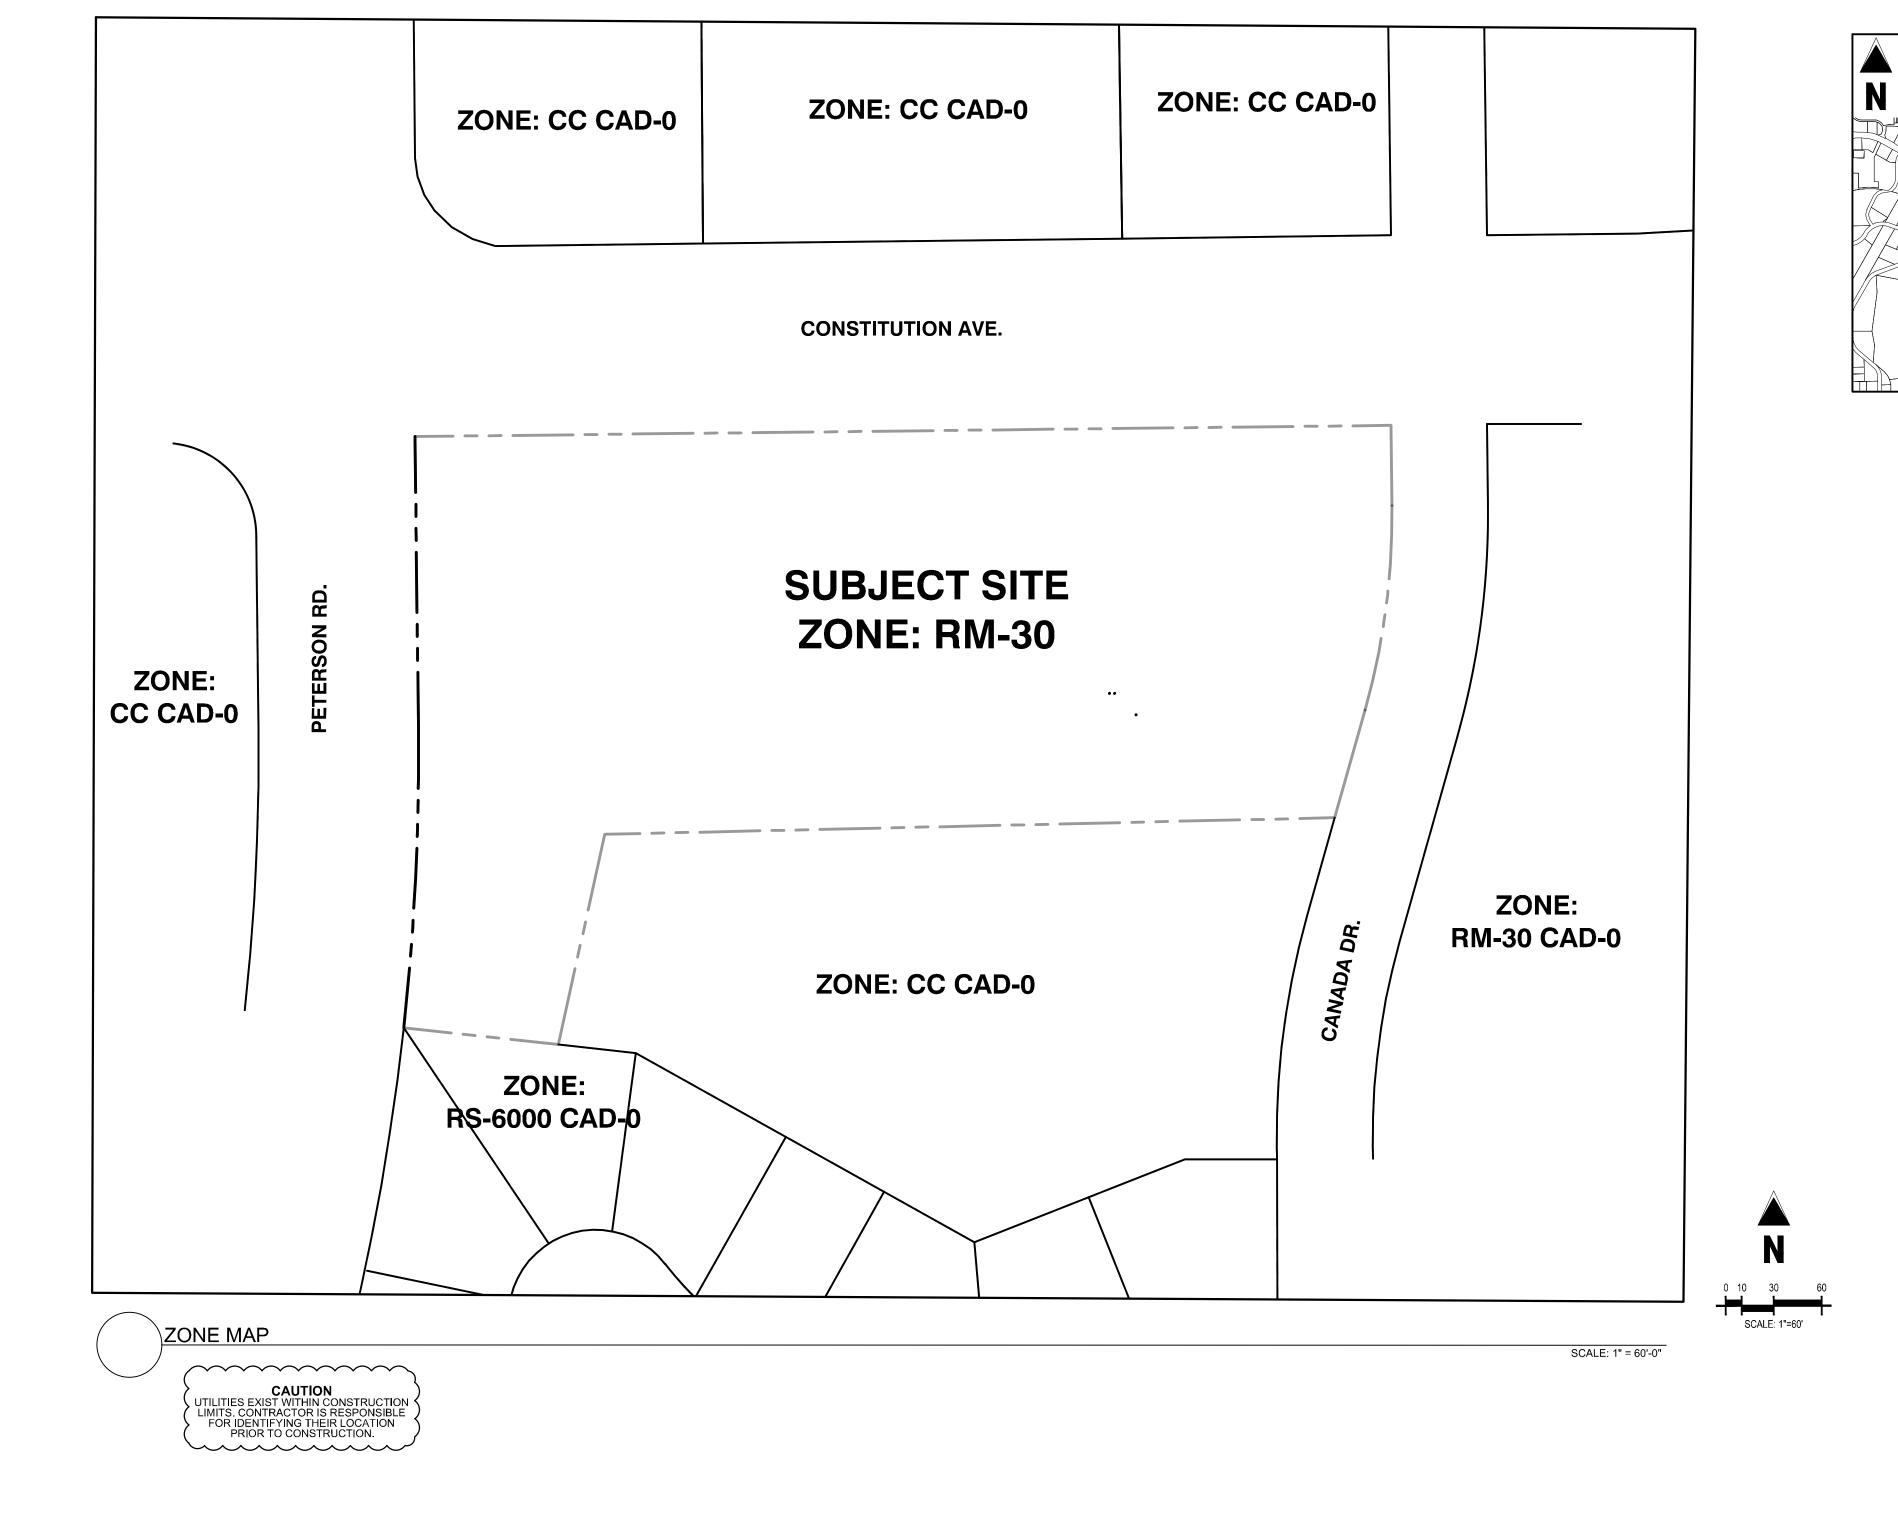

| SIT                                                             | e plan                                                                                                                                                |
|-----------------------------------------------------------------|-------------------------------------------------------------------------------------------------------------------------------------------------------|
|                                                                 | EVELOPMENT DATA                                                                                                                                       |
| SITE ADDRESS                                                    | 2460 CANADA DRIVEAVENUE, COLORADO SPRINGS, CO 80915                                                                                                   |
| JURISDICTION                                                    | EL PASO COUNTY, COLORADO                                                                                                                              |
| TAX SCHEDULE NUMBER                                             | 5405218002                                                                                                                                            |
| COUNTY FILE NUMBER                                              | PPR2224                                                                                                                                               |
| SITE AREA/TOTAL ACREAGE                                         | 162,043 SF / 3.72 ACRES                                                                                                                               |
| DEVELOPMENT SCHEDULE                                            | SUMMER 2023                                                                                                                                           |
| REQUIRED SETBACKS                                               | ALL DEVELOPMENT STANDARDS FOR PRINCIPAL AND ACCESSORY USES ARE<br>ESTABLISHED BY THE DEVELOPMENT PLAN                                                 |
| NORTH                                                           | REQUIRED SETBACK: 25' BUILDING SETBACK – 25' LANDSCAPE SETBACK<br>PROPOSED SETBACK: 25' BUILDING SETBACK – 25' LANDSCAPE SETBACK                      |
| EAST                                                            | REQUIRED SETBACK: 25' BUILDING SETBACK – 10' LANDSCAPE SETBACK<br>PROPOSED SETBACK: 25' BUILDING SETBACK – 10' LANDSCAPE SETBACK                      |
| SOUTH                                                           | REQUIRED SETBACK: 25' BUILDING SETBACK – 0' LANDSCAPE SETBACK<br>PROPOSED SETBACK: 25' BUILDING SETBACK – 0' LANDSCAPE SETBACK                        |
| WEST                                                            | REQUIRED SETBACK: 25' BUILDING SETBACK – 20' LANDSCAPE SETBACK<br>PROPOSED SETBACK: 25' BUILDING SETBACK – 20' LANDSCAPE SETBACK                      |
| TOTAL GROSS BUILDING SQUARE FOOTAGE                             | 109,196 SQ. FT.                                                                                                                                       |
| TOTAL BUILDING FOOTPRINT                                        | 57,421 SQ. FT                                                                                                                                         |
| OPEN SPACE, LANDSCAPING, AND IMPERMEABLE SURFACE<br>PERCENTAGES | LANDSCAPING: 54,232 SQ. FT. / 33.47% $\pm$<br>IMPERMEABLE SURFACE: 47,141 SQ. FT. / 29.09% $\pm$<br>BUILDING FOOTPRINT: 57,421 SQ. FT. / 35.44% $\pm$ |
| LOCATION OF NO-BUILD AREAS                                      | NO GRADING OR IMPROVEMENTS WILL BE OCCURRING IN ANY FLOOD<br>PLAINS OR DRAINAGE AREAS.                                                                |
| EXISTING D                                                      | EVELOPMENT DATA                                                                                                                                       |
| ZONING DISTRICT                                                 | RM-30                                                                                                                                                 |
| CITY ZONING FILE REFERENCE NUMBER                               | EDARP-P225                                                                                                                                            |
| ORDINANCE NUMBER                                                |                                                                                                                                                       |
| DRAINAGE BASIN                                                  | SAND CREEK                                                                                                                                            |
| PROPOSED [                                                      | DEVELOPMENT DATA                                                                                                                                      |
| PROPOSED LAND USE                                               | SELF STORAGE BUILDING                                                                                                                                 |
| STORAGE UNITS                                                   | 929                                                                                                                                                   |
| DENSITY                                                         | N/A                                                                                                                                                   |
| PROPOSED BUILDING HEIGHT                                        | 26.5 FT.                                                                                                                                              |
| MAXIMUM ALLOWABLE BUILDING HEIGHT                               | 40 FT.                                                                                                                                                |