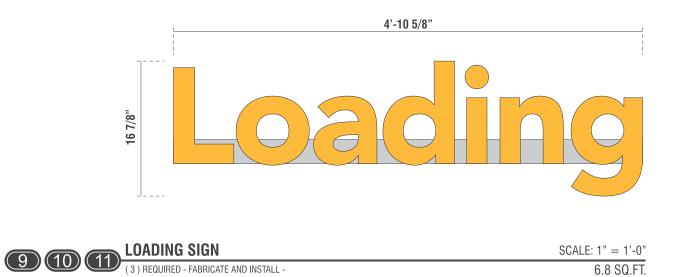

| Landlord: | planned for you by AD AR<br>organization, and may not<br>consent.                                           |

9

◀-

3M 3630-157 SULTAN BLUE PANTONE 288 C BLUE

**1" JEWELITE TRIM CAP** BLUE

PERFORATED VINYL 3M 3635-157 SULTAN BLUE **PANTONE 288 C BLUE** 

3M 3630-25 SUNFLOWER YELLOW PANTONE 7549 C YELLOW

**1" GEMINI TRIM CAP** 2540 MANGO YELLOW

WHITE

## **COUNTY FILE NUMBER: PPR2224**

#### VINGS ONLY:

kimate & may change due to construction factors ns. Colors shown are as close as printing will allow specifications.

#### /ED:

eated for you in connection with a project being ART. It may not be shown to anyone outside your ot be reproduced in any manner without prior





#### **SPECIFICATIONS**

- **NON-CORROSIVE INSTALLATION HARDWARE:** 1 **#10 1/4" PITCH SCREW GALVANIZED**
- **3" DEEP FABRICATED ALUMINUM RETURNS** 2 **FINISHED WRISCO CUSTION YELLOW W/ INTERIORS FINISHED** LIGHT ENHANCEMENT WHITE
- **1" TRIM CAP RETAINER: MANGO YELLOW** 3
- FLAT ALUMINUM BACK MOUNTED TO 1/2 HEIGHT 4 ALUMINUM PLATE ATTACHED BY #10 1/4" PITCH **GALVANIZED SCREW**
- SLOAN V180 MINI LED DIODE MODULE: WHITE 5
- 3/16" TH. #7447 ACRYLIC FACE W/ 1ST SURFACE 6 3M 3630-25 SUNFLOWER YELLOW VINYL AS SHOWN
- LOW VOLTAGE ELECTRONIC POWER SUPPLY 7 MOUNTED IN AN EXTRUDED .050 ALUMINUM **RACEWAY SUPPORT/WIRING BOX** PAINTED: COLOR TBD
- **VISIBLE CUT-OFF SWITCH WITH FLIP COVER** 8
- **GROUNDED WALL PASS-THRU SEALED WATER** 9 TIGHT. WHIP ON LEFT SIDE

#### **SECTION DETAIL**





## **CO