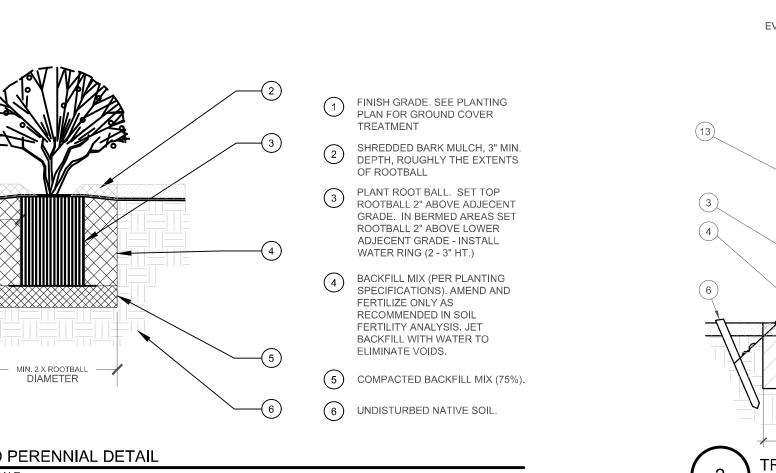

OPMENT PLAN<br>CONSTITUTION STORAGE | JOHNSON DEVELOPMENT ASSOCIATES                           | 2460 CANADA DRIVE<br>COLORADO SPRINGS, CO 80915 |
|-----------------------------------------------|----------------------------------------------------------|-------------------------------------------------|
| Date<br>02/20/2023<br>06/14/2023              | Issue / Description PER COUNTY COMMEI REVISION PER COMME |                                                 |

| Project No: JI | DA000002.20 |
|----------------|-------------|
| Drawn By:      | JRW         |
| Checked By:    |             |
| Date:          | 04/22/2022  |
|                |             |

2

LANDSCAPE NOTES







1 3/16" x 4" RYERSON STEEL EDGING OR EQUAL (2) FINISH GRADE (3)16" STAKES AT 30" O.C. (4)4" DEPTH MULCH









- (1) TREE CANOPY. NYLON TREE STRAPS AT ENDS OF WIRES -SECURE TO STAKE OR DEADMEN WITH NAILS.
- 3 12 GAUGE GALVANIZED WIRE. SECURE TO TRUNK JUST ABOVE LOWEST MAJOR BRANCHES.
- 4 24" X 3/4" P.V.C. MARKERS OVER WIRES. -(1) (5) PRESSURE-TREATED WOOD STAKE, 2" DIA. EXTEND STAKES 12" MIN. INTO UNDISTURBED
  - 6 PRESSURE-TREATED WOOD DEADMEN, TWO PER TREE (MIN.). BURY OUTSIDE OF PLANTING PIT AND 18" MIN. INTO UNDISTURBED SOIL.
  - 8 WOOD MULCH TREE RING 3' DIA MIN. TYPE AND DEPTH PER PLANS. DO NOT PLACE MULCH WITHIN 3" OF TRUNK.
  - (9) FINISH GRADE. SEE PLANTING PLAN FOR GROUND COVER TREATMENT (10) ROOT BALL-SEE NOTE 3, THIS DETAIL
  - BACKFILL. AMEND AND FERTILIZE ONLY AS RECOMMENDED IN SOIL FERTILITY ANALYSIS. (12) UNDISTURBED NATIVE SOIL
  - (13) SOFT VELCRO, OR OTHER FABRIC WRAP
  - (14