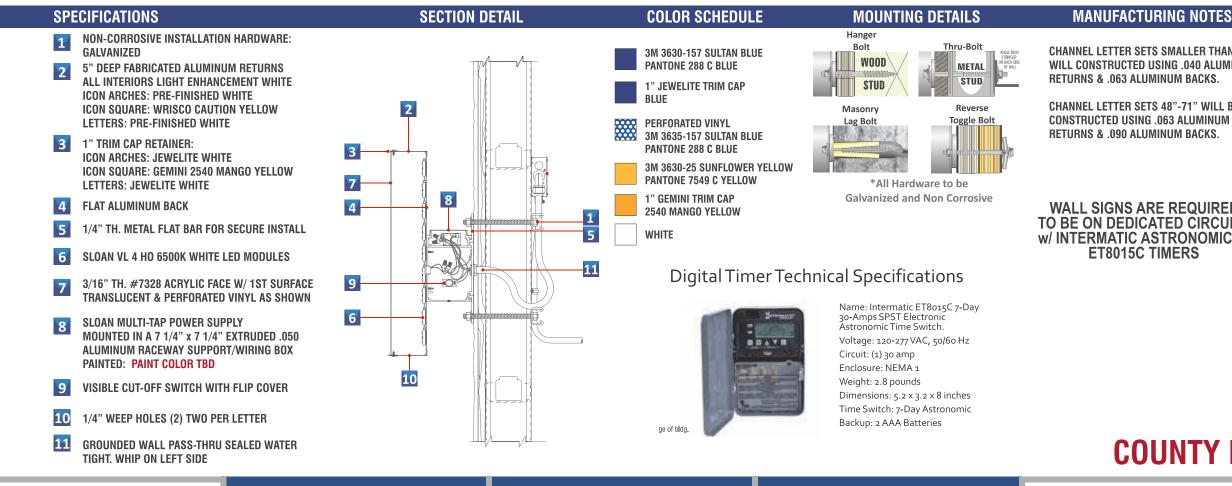

GENERAL NOTES:

- 1. ALL SITE LIGHTING OR EXTERIOR LIGHTING FIXTURES SHALL BE FULL CUT-OFF OR SHIELD TO PREVENT LIGHT SPILLAGE ONTO ADJACENT PROPERTIES AND ROADWAYS.
- 2. ALL "STOP SIGNS" WILL BE INSTALLED BY THE DEVELOPER AT THE LOCATIONS SHOWN ON SIGNS & MARKINGS AT 719-385-6720 FOR ASSISTANCE.
- 3. SIGNAGE IS NOT APPROVED PER THIS PLAN. A SEPARATE SIGN PERMIT IS REQUIRED. CONTACT THE DEVELOPMENT REVIEW ENTERPRISE AT 719-385-5982 TO BEGIN A SIGN PERMIT APPLICATION.
- 4. THE MINERAL ESTATE OWNER NOTIFICATION CERTIFICATION AFFIDAVIT WAS SUBMITTED AND CAN BE FOUND IN FILE CPC XX XX-00XXX. THE APPLICANT (OR PROPERTY OWNER) HAS ATTESTED THERE ARE NO SEPARATE MINERAL ESTATE OWNER(S) IDENTIFIED AND NO FURTHER ACTION WAS TAKEN.
- SHALL BE PER EL PASO COUNTY'S STANDARD DRAWINGS AND SPECIFICATIONS. EL PASO COUNTY'S INSPECTOR WILL HAVE THE FINAL AUTHORITY ON ACCEPTING THE PUBLIC IMPROVEMENTS.