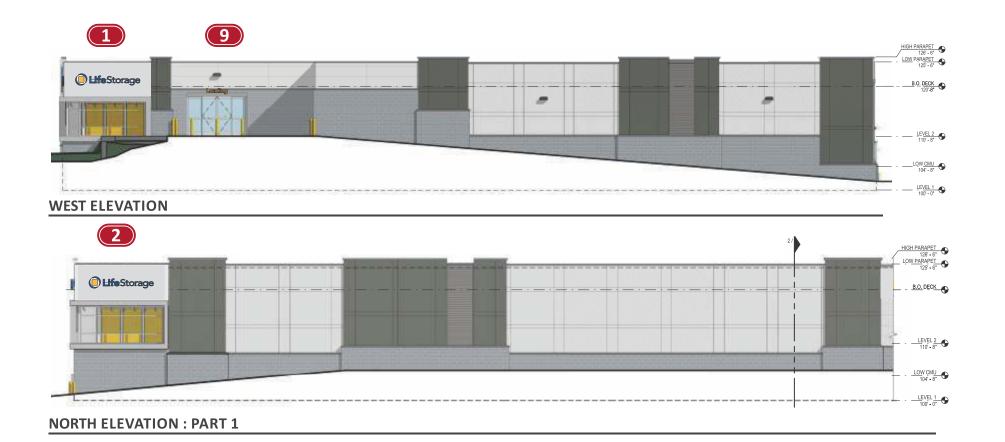

## **PCD FILING NUMBER: PPR-2224**

|              | SHEET I        |
|--------------|----------------|
| SHEET NUMBER | SHEET TIT      |
| 1            | COVER SHE      |
| 2            | SITE DEVELOPME |
| 3            | VEHICLE TRACKI |
| 4            | LANDSCAPE COVE |
| 5            | LANDSCAPE      |
| 6            | LANDSCAPE N    |
| 7            | LANDSCAPE D    |
| 8            | CONCEPT ELEV   |
| 9            | CONCEPT ELEV   |
| 10           | CONCEPT ELEV   |
| 11           | CONCEPT ELEV   |
| 12           | CONCEPT ELEV   |
| 13           | CONCEPT ELEV   |
| 14           | PHOTOMETRIC    |
|              |                |

#### INDEX TLE SHEET DESCRIPTION HEET C0.0 IENT PLAN C1.1 C1.2 (ING PLAN VER SHEET L1.0 PLAN L1.1 NOTES L1.2 DETAILS L1.3 VATIONS A2.1 A2.2 VATIONS VATIONS A2.3 VATIONS A2.4 VATIONS A2.5 VATIONS A2.6 PLAN PP1.0