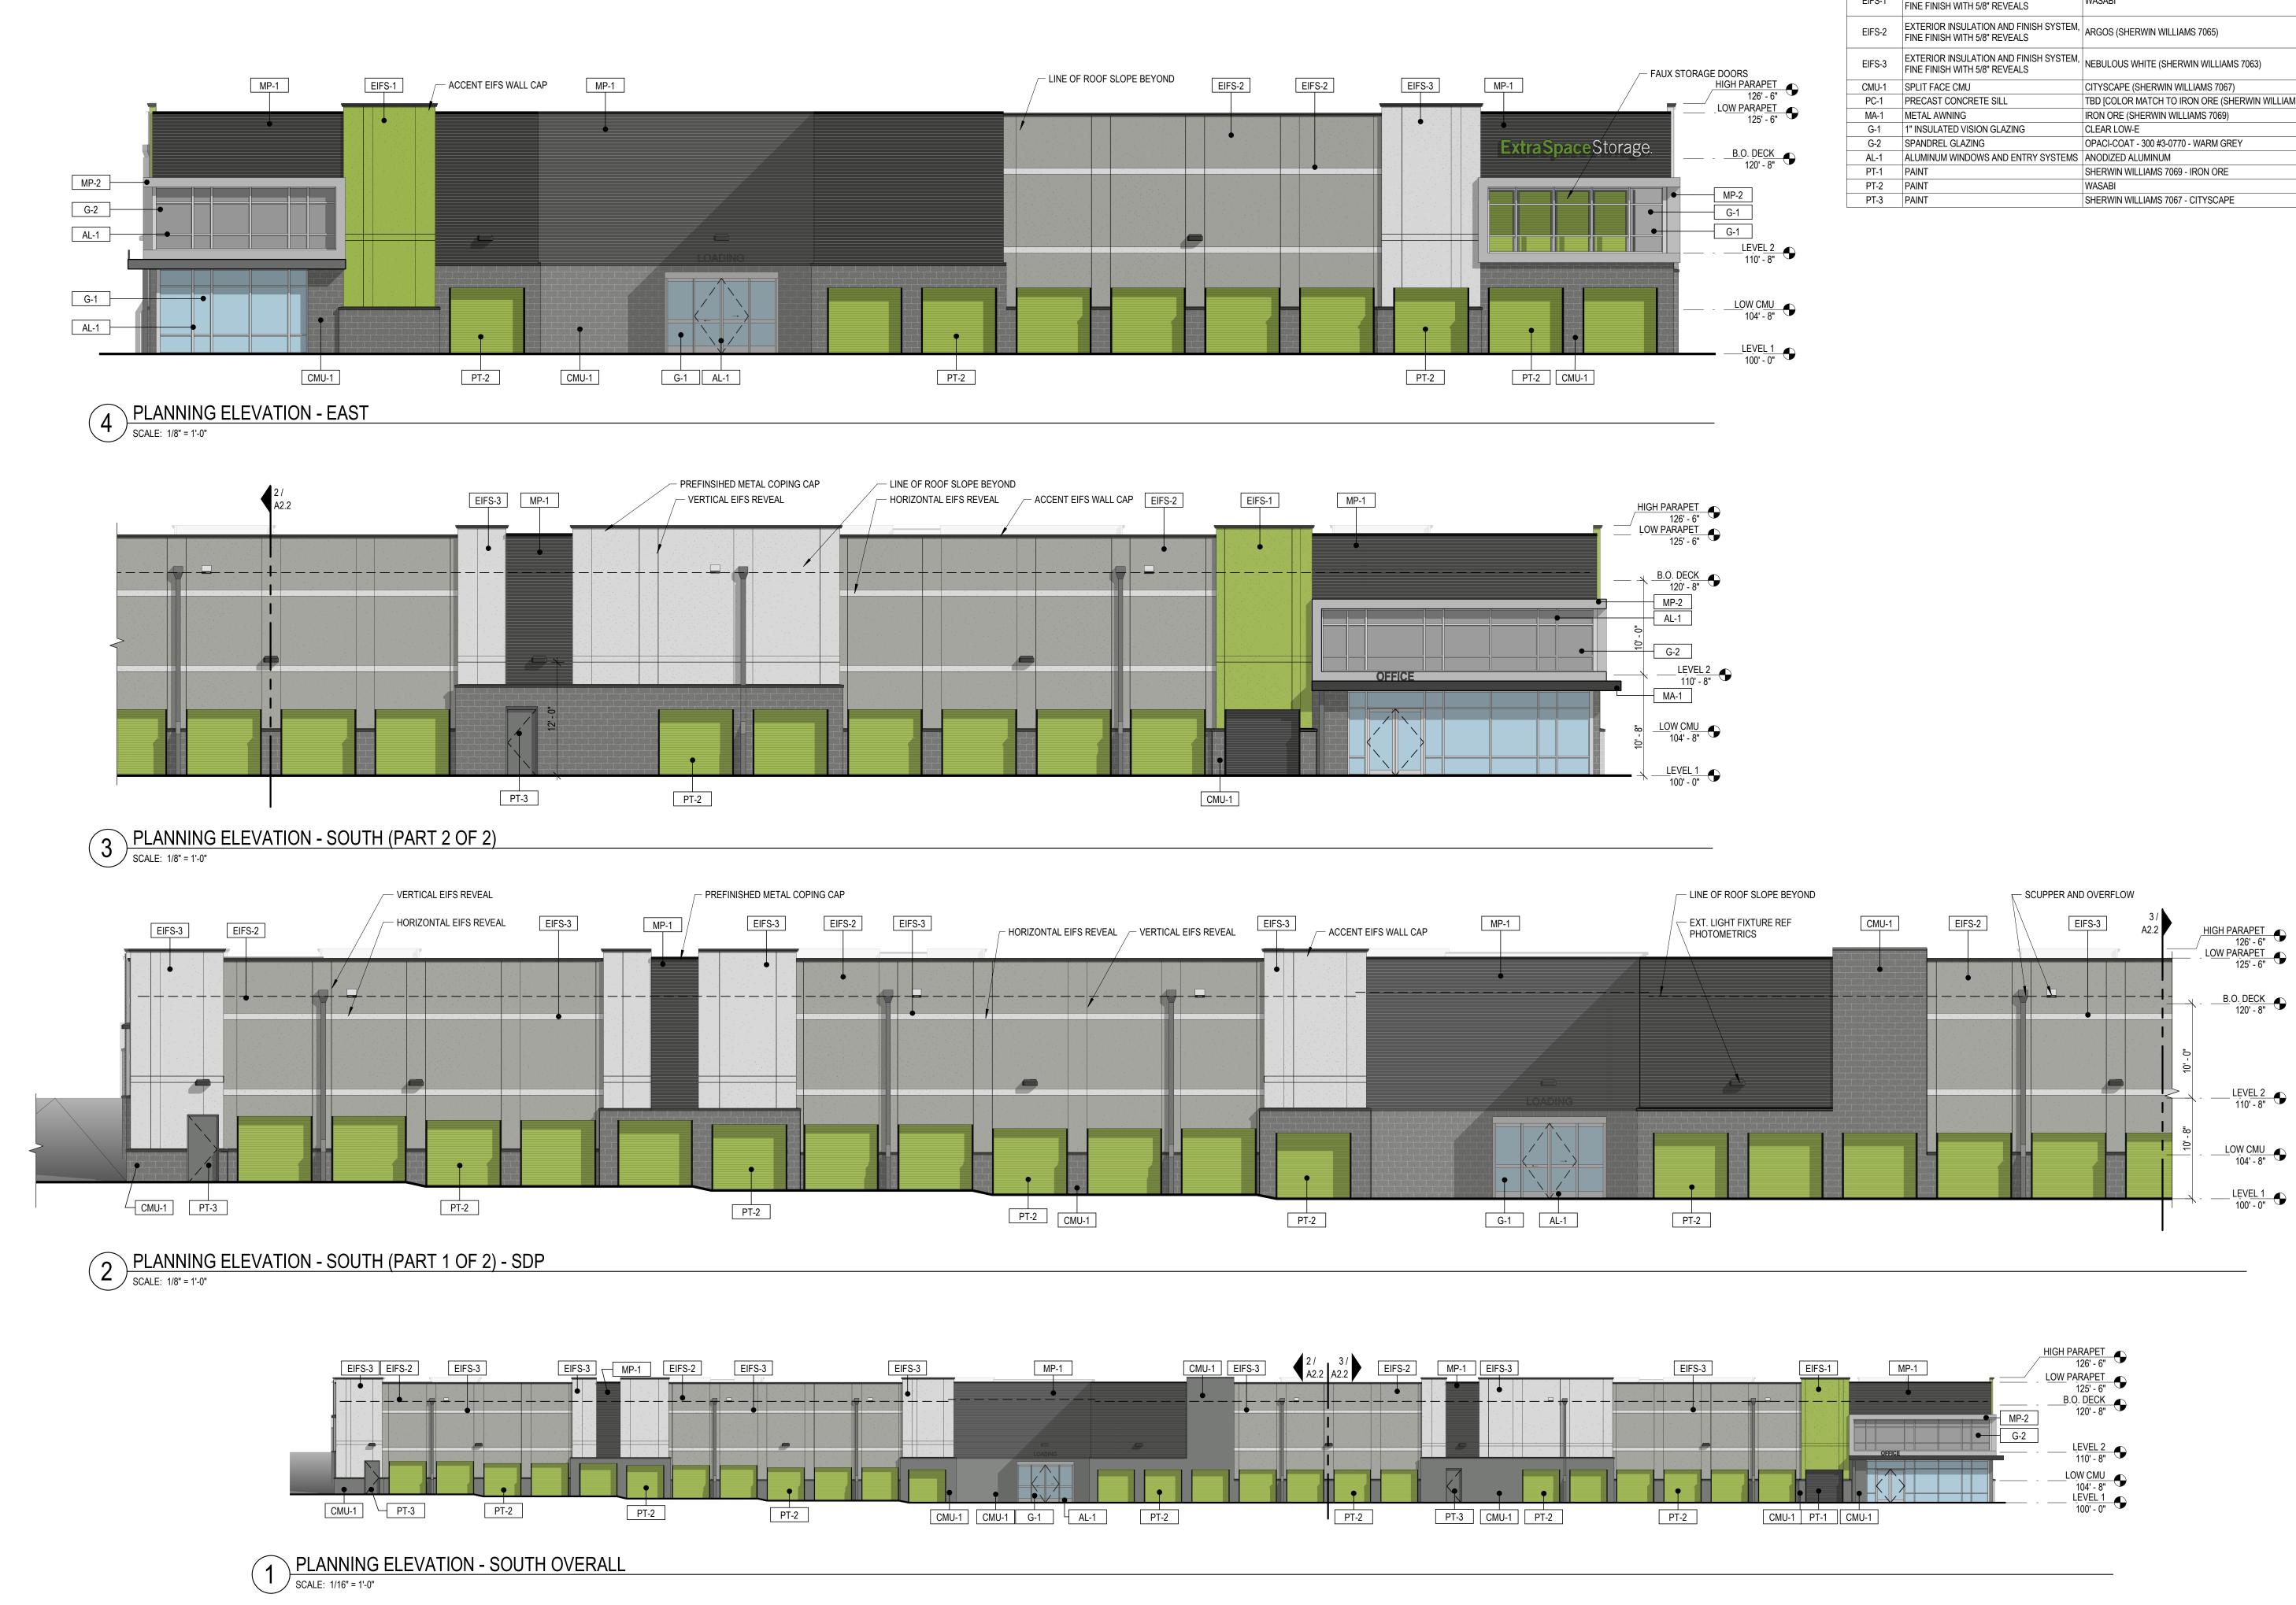

#### PROJECT DESCRIPTION:

THE PROPOSED CLASS-A, CLIMATE CONTROLLED SELF-STORAGE FACILITY WILL PROVIDE SELF-STORAGE UNITS FOR RENT ON AN AS-NEEDED BASIS TO CUSTOMERS IN COLORADO SPRINGS AND EL PASO COUNTY. THE FACILITY WILL HAVE APPROXIMATELY 929 SELF-STORAGE UNITS OF VARIOUS SIZES. THREE TO FOUR EMPLOYEES WILL BE REQUIRED TO OPERATE THE FACILITY (ONE TO TWO PER SHIFT) AND THE HOURS OF OPERATION WILL BE LIMITED TO BETWEEN 6:00AM AND 11:00PM DAILY.