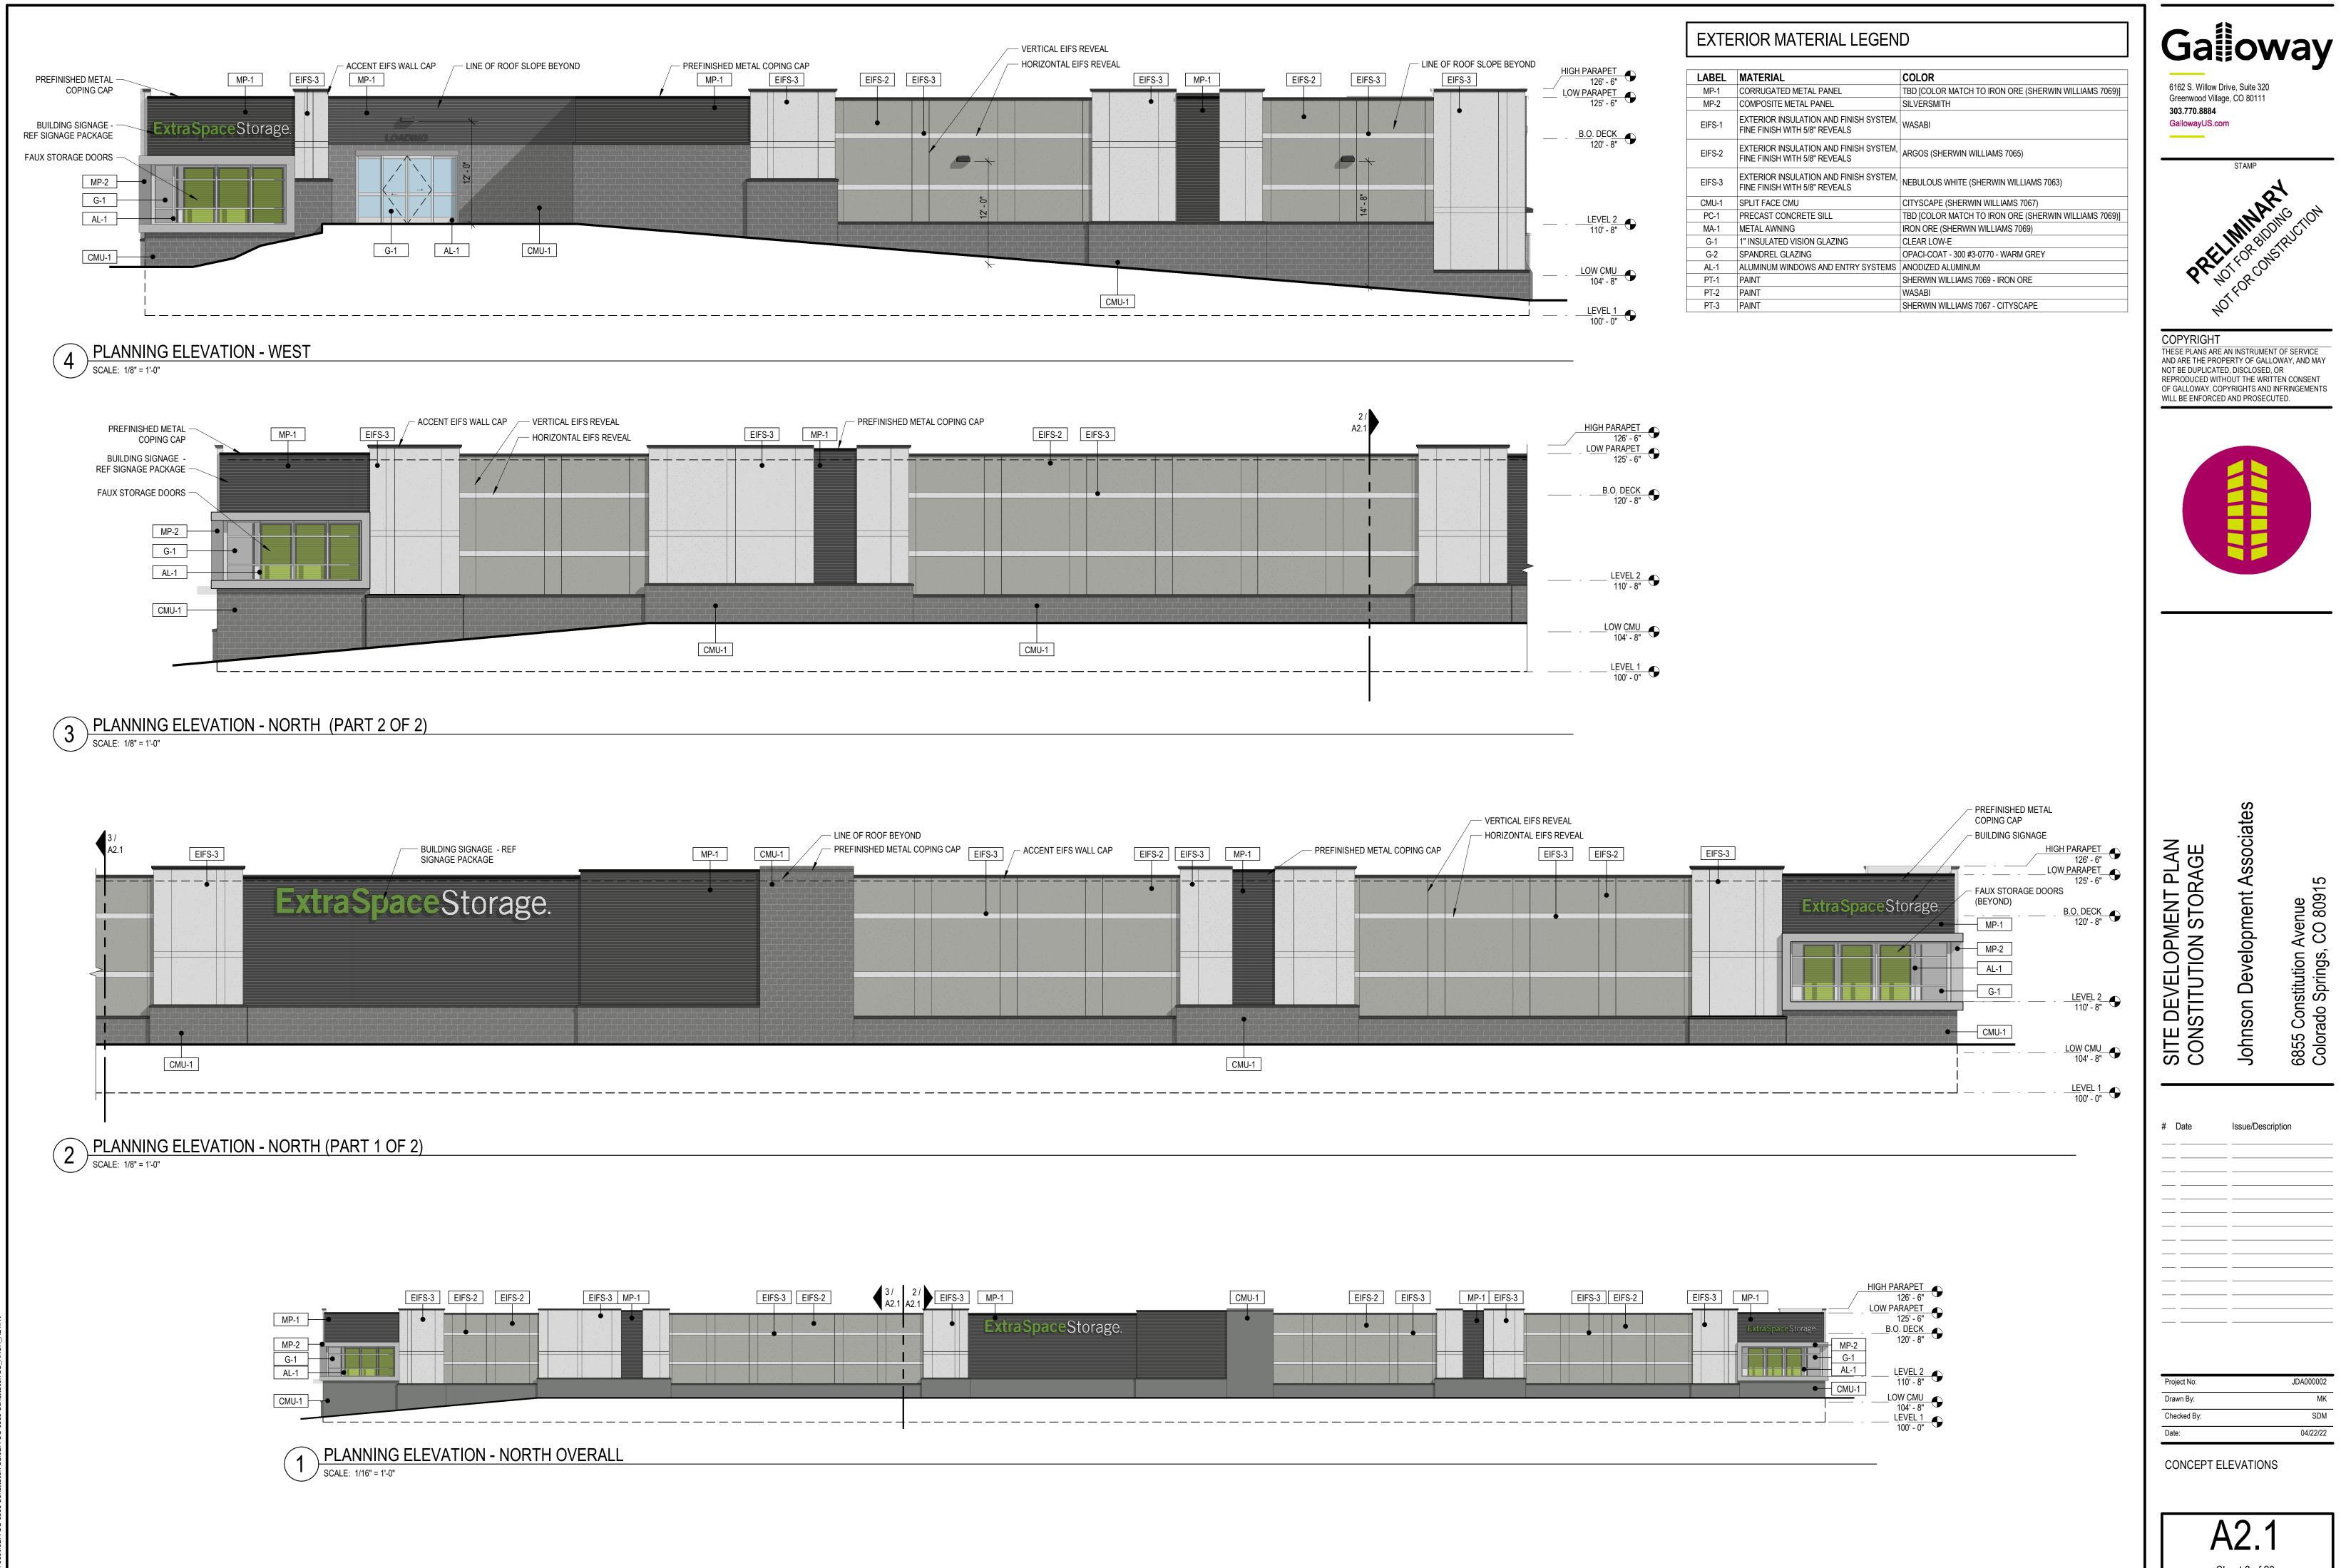

#### PROJECT DESCRIPTION:

THE PROPOSED CLASS-A, CLIMATE CONTROLLED SELF-STORAGE FACILITY WILL PROVIDE SELF-STORAGE UNITS FOR RENT ON AN AS-NEEDED BASIS TO CUSTOMERS IN COLORADO SPRINGS AND EL PASO COUNTY. THE FACILITY WILL HAVE APPROXIMATELY 929 SELF-STORAGE UNITS OF VARIOUS SIZES. THREE TO FOUR EMPLOYEES WILL BE REQUIRED TO OPERATE THE FACILITY (ONE TO TWO PER SHIFT) AND THE HOURS OF OPERATION WILL BE LIMITED TO BETWEEN 6:00AM AND 11:00PM DAILY.