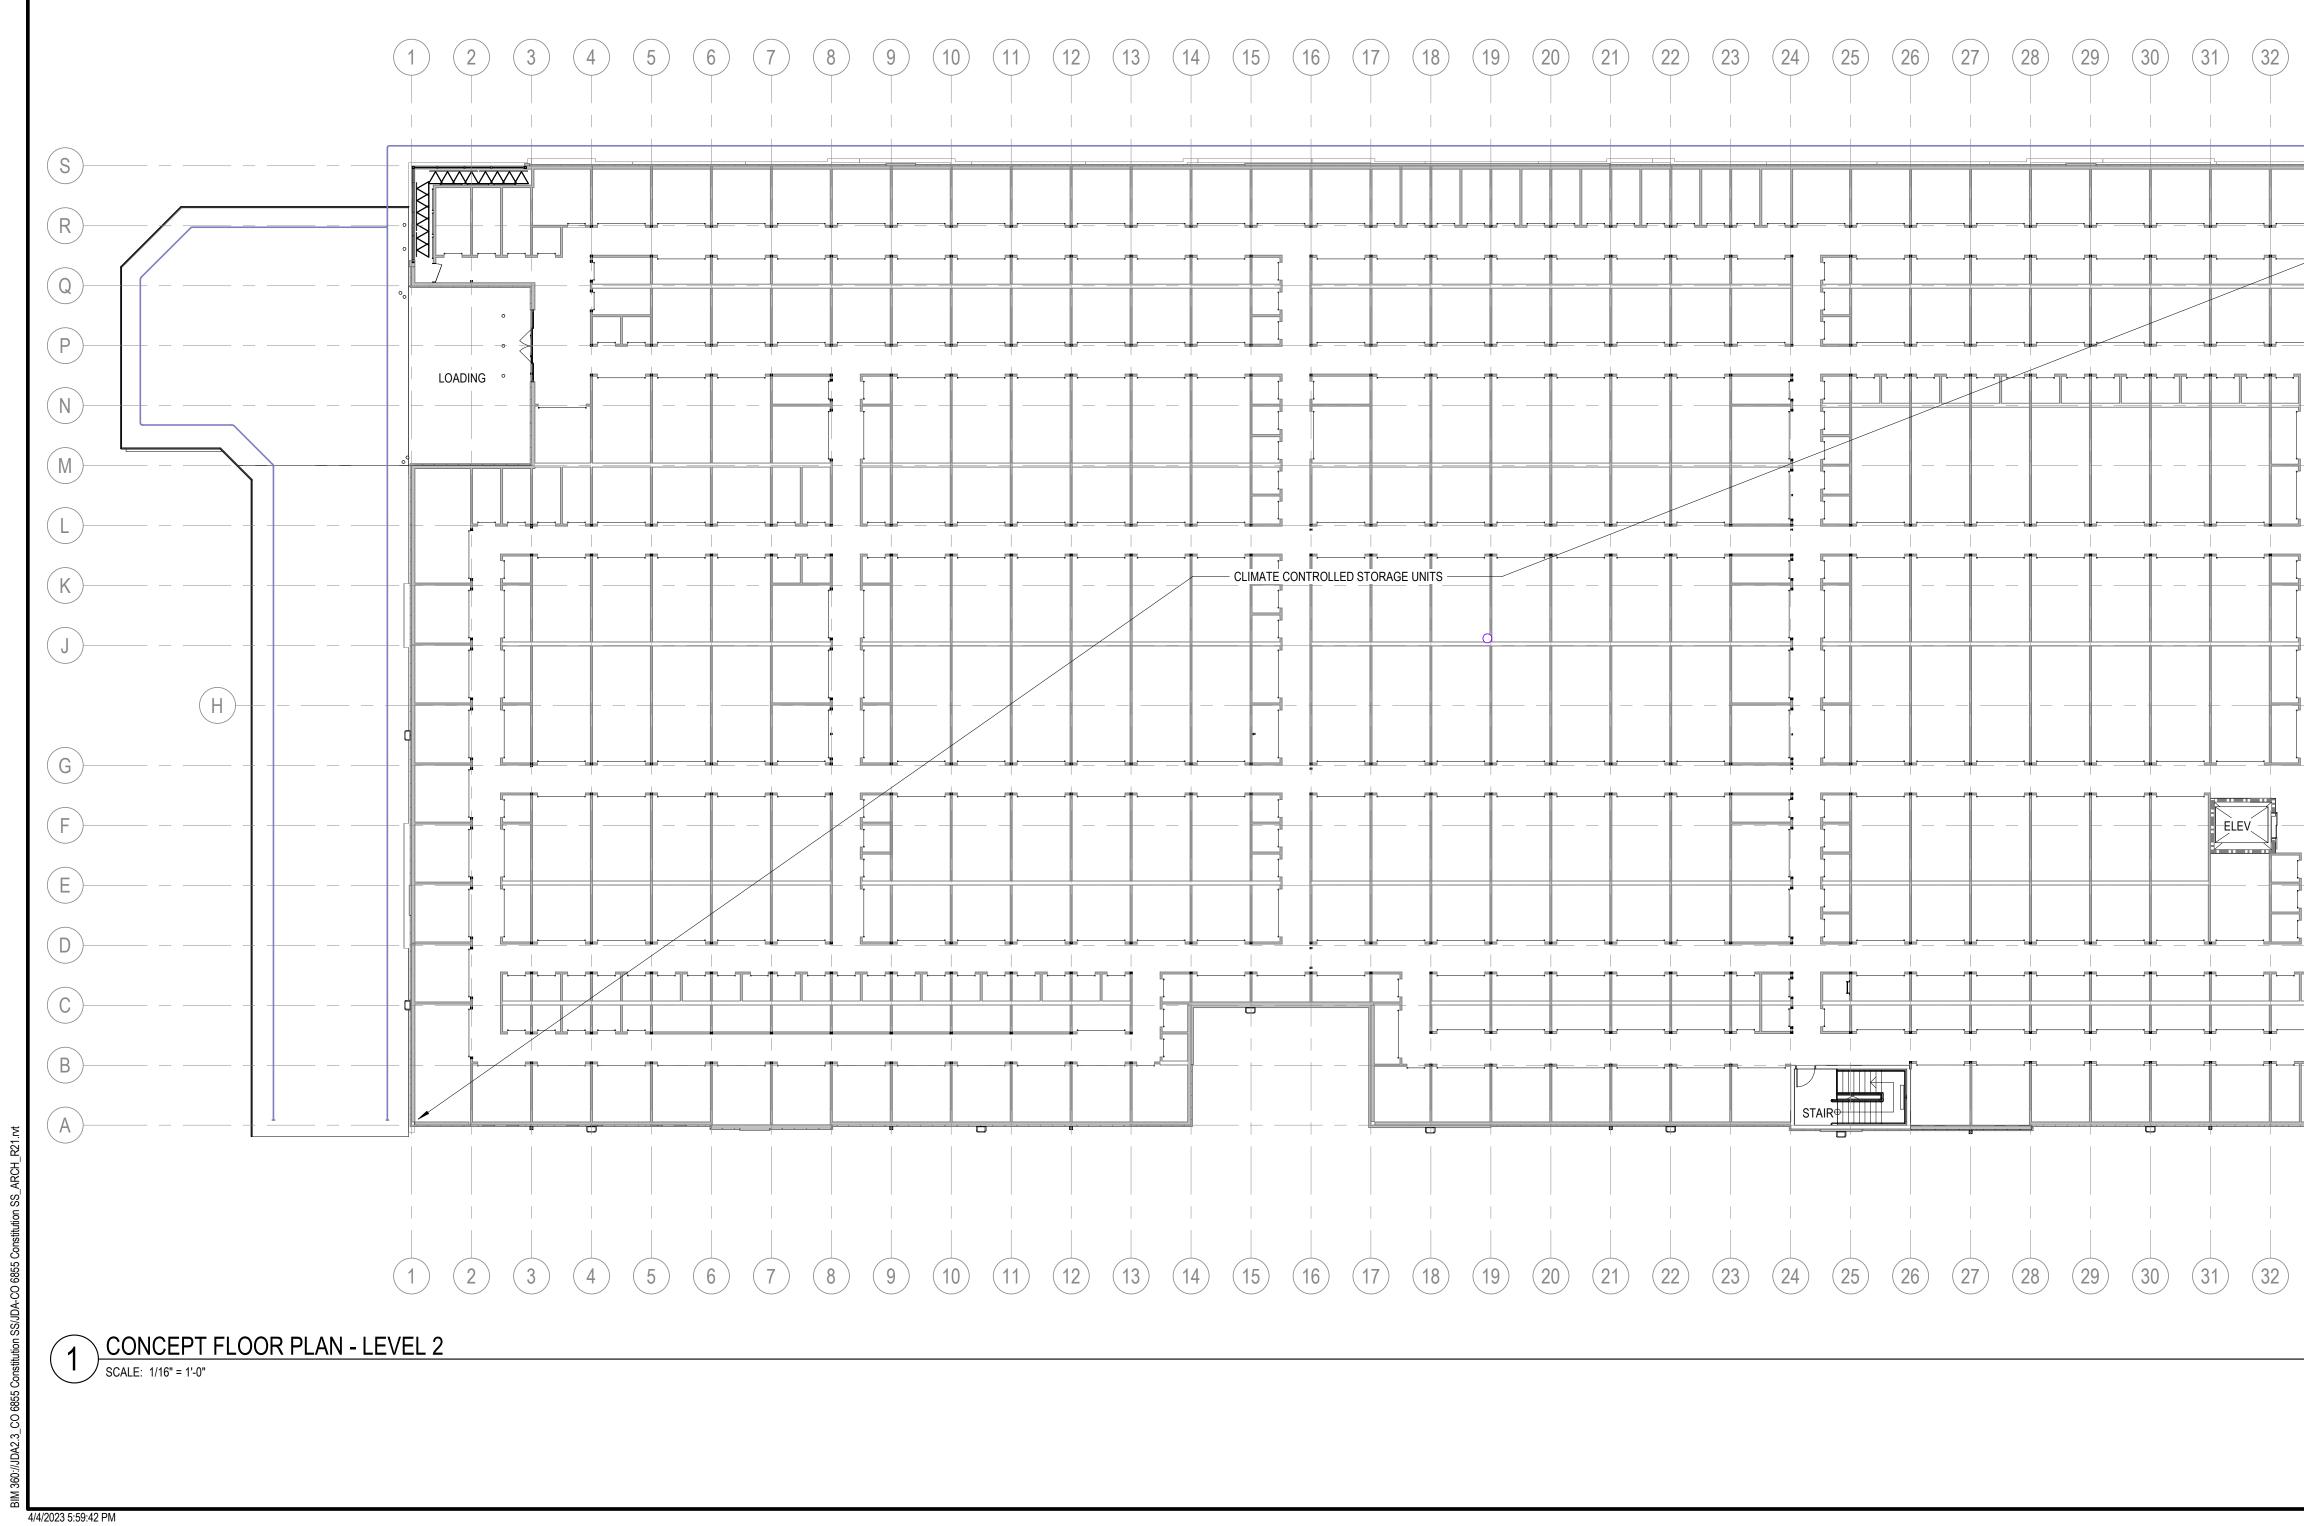

| SIT                                                             | e plan                                                                                                                                                |
|-----------------------------------------------------------------|-------------------------------------------------------------------------------------------------------------------------------------------------------|
|                                                                 | EVELOPMENT DATA                                                                                                                                       |
| SITE ADDRESS                                                    | 2460 CANADA DRIVEAVENUE, COLORADO SPRINGS, CO 80915                                                                                                   |
| JURISDICTION                                                    | EL PASO COUNTY, COLORADO                                                                                                                              |
| TAX SCHEDULE NUMBER                                             | 5405218002                                                                                                                                            |
| COUNTY FILE NUMBER                                              | PPR2224                                                                                                                                               |
| SITE AREA/TOTAL ACREAGE                                         | 162,043 SF / 3.72 ACRES                                                                                                                               |
| DEVELOPMENT SCHEDULE                                            | SUMMER 2023                                                                                                                                           |
| REQUIRED SETBACKS                                               | ALL DEVELOPMENT STANDARDS FOR PRINCIPAL AND ACCESSORY USES ARE<br>ESTABLISHED BY THE DEVELOPMENT PLAN                                                 |
| NORTH                                                           | REQUIRED SETBACK: 25' BUILDING SETBACK – 25' LANDSCAPE SETBACK<br>PROPOSED SETBACK: 25' BUILDING SETBACK – 25' LANDSCAPE SETBACK                      |
| EAST                                                            | REQUIRED SETBACK: 25' BUILDING SETBACK – 10' LANDSCAPE SETBACK<br>PROPOSED SETBACK: 25' BUILDING SETBACK – 10' LANDSCAPE SETBACK                      |
| SOUTH                                                           | REQUIRED SETBACK: 25' BUILDING SETBACK – 0' LANDSCAPE SETBACK<br>PROPOSED SETBACK: 25' BUILDING SETBACK – 0' LANDSCAPE SETBACK                        |
| WEST                                                            | REQUIRED SETBACK: 25' BUILDING SETBACK – 20' LANDSCAPE SETBACK<br>PROPOSED SETBACK: 25' BUILDING SETBACK – 20' LANDSCAPE SETBACK                      |
| TOTAL GROSS BUILDING SQUARE FOOTAGE                             | 109,196 SQ. FT.                                                                                                                                       |
| TOTAL BUILDING FOOTPRINT                                        | 57,421 SQ. FT                                                                                                                                         |
| OPEN SPACE, LANDSCAPING, AND IMPERMEABLE SURFACE<br>PERCENTAGES | LANDSCAPING: 54,232 SQ. FT. / 33.47% $\pm$<br>IMPERMEABLE SURFACE: 47,141 SQ. FT. / 29.09% $\pm$<br>BUILDING FOOTPRINT: 57,421 SQ. FT. / 35.44% $\pm$ |
| LOCATION OF NO-BUILD AREAS                                      | NO GRADING OR IMPROVEMENTS WILL BE OCCURRING IN ANY FLOOD<br>PLAINS OR DRAINAGE AREAS.                                                                |
| EXISTING D                                                      | EVELOPMENT DATA                                                                                                                                       |
| ZONING DISTRICT                                                 | RM-30                                                                                                                                                 |
| CITY ZONING FILE REFERENCE NUMBER                               | EDARP-P225                                                                                                                                            |
| ORDINANCE NUMBER                                                |                                                                                                                                                       |
| DRAINAGE BASIN                                                  | SAND CREEK                                                                                                                                            |
| PROPOSED [                                                      | DEVELOPMENT DATA                                                                                                                                      |
| PROPOSED LAND USE                                               | SELF STORAGE BUILDING                                                                                                                                 |
| STORAGE UNITS                                                   | 929                                                                                                                                                   |
| DENSITY                                                         | N/A                                                                                                                                                   |
| PROPOSED BUILDING HEIGHT                                        | 26.5 FT.                                                                                                                                              |
| MAXIMUM ALLOWABLE BUILDING HEIGHT                               | 40 FT.                                                                                                                                                |

#### PROJECT DESCRIPTION:

THE PROPOSED CLASS-A, CLIMATE CONTROLLED SELF-STORAGE FACILITY WILL PROVIDE SELF-STORAGE UNITS FOR RENT ON AN AS-NEEDED BASIS TO CUSTOMERS IN COLORADO SPRINGS AND EL PASO COUNTY. THE FACILITY WILL HAVE APPROXIMATELY 929 SELF-STORAGE UNITS OF VARIOUS SIZES. THREE TO FOUR EMPLOYEES WILL BE REQUIRED TO OPERATE THE FACILITY (ONE TO TWO PER SHIFT) AND THE HOURS OF OPERATION WILL BE LIMITED TO BETWEEN 6:00AM AND 11:00PM DAILY.