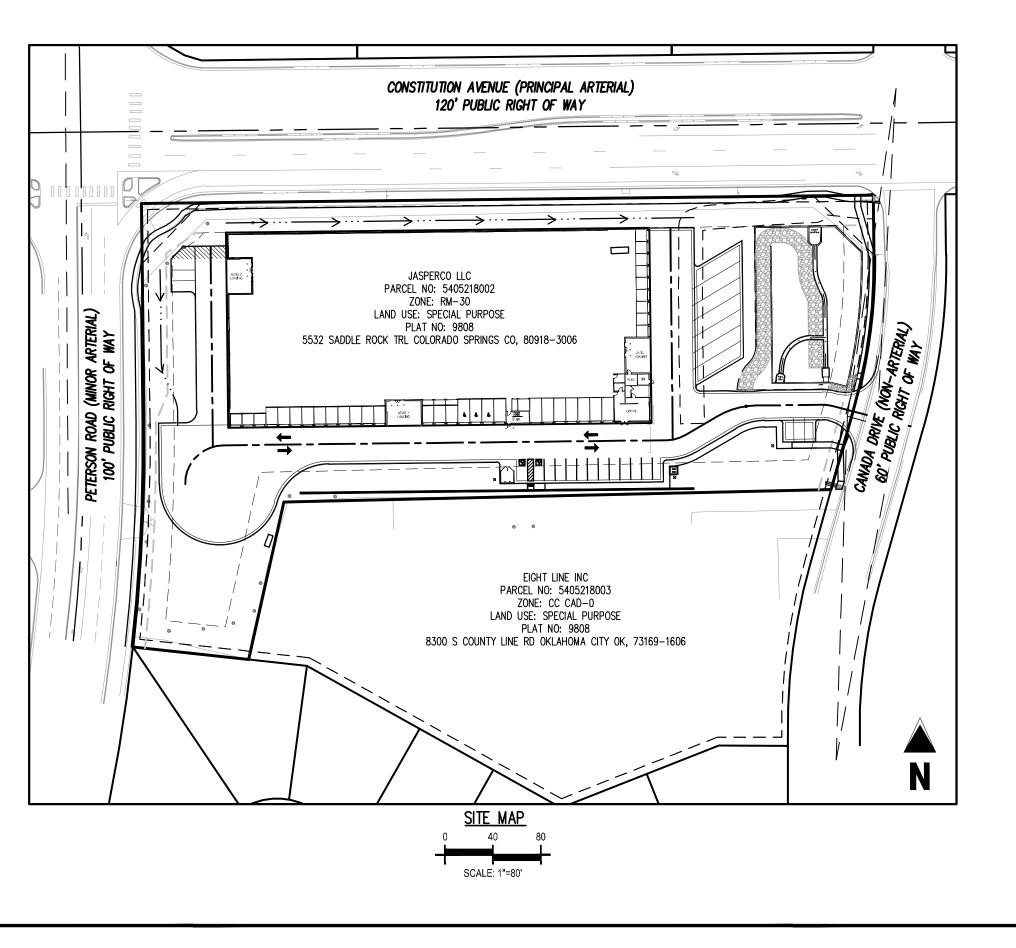

| SIT                                                             | e plan                                                                                                                                                |
|-----------------------------------------------------------------|-------------------------------------------------------------------------------------------------------------------------------------------------------|
|                                                                 | EVELOPMENT DATA                                                                                                                                       |
| SITE ADDRESS                                                    | 2460 CANADA DRIVEAVENUE, COLORADO SPRINGS, CO 80915                                                                                                   |
| JURISDICTION                                                    | EL PASO COUNTY, COLORADO                                                                                                                              |
| TAX SCHEDULE NUMBER                                             | 5405218002                                                                                                                                            |
| COUNTY FILE NUMBER                                              | PPR2224                                                                                                                                               |
| SITE AREA/TOTAL ACREAGE                                         | 162,043 SF / 3.72 ACRES                                                                                                                               |
| DEVELOPMENT SCHEDULE                                            | SUMMER 2023                                                                                                                                           |
| REQUIRED SETBACKS                                               | ALL DEVELOPMENT STANDARDS FOR PRINCIPAL AND ACCESSORY USES ARE<br>ESTABLISHED BY THE DEVELOPMENT PLAN                                                 |
| NORTH                                                           | REQUIRED SETBACK: 25' BUILDING SETBACK – 25' LANDSCAPE SETBACK<br>PROPOSED SETBACK: 25' BUILDING SETBACK – 25' LANDSCAPE SETBACK                      |
| EAST                                                            | REQUIRED SETBACK: 25' BUILDING SETBACK – 10' LANDSCAPE SETBACK<br>PROPOSED SETBACK: 25' BUILDING SETBACK – 10' LANDSCAPE SETBACK                      |
| SOUTH                                                           | REQUIRED SETBACK: 25' BUILDING SETBACK – 0' LANDSCAPE SETBACK<br>PROPOSED SETBACK: 25' BUILDING SETBACK – 0' LANDSCAPE SETBACK                        |
| WEST                                                            | REQUIRED SETBACK: 25' BUILDING SETBACK – 20' LANDSCAPE SETBACK<br>PROPOSED SETBACK: 25' BUILDING SETBACK – 20' LANDSCAPE SETBACK                      |
| TOTAL GROSS BUILDING SQUARE FOOTAGE                             | 109,196 SQ. FT.                                                                                                                                       |
| TOTAL BUILDING FOOTPRINT                                        | 57,421 SQ. FT                                                                                                                                         |
| OPEN SPACE, LANDSCAPING, AND IMPERMEABLE SURFACE<br>PERCENTAGES | LANDSCAPING: 54,232 SQ. FT. / 33.47% $\pm$<br>IMPERMEABLE SURFACE: 47,141 SQ. FT. / 29.09% $\pm$<br>BUILDING FOOTPRINT: 57,421 SQ. FT. / 35.44% $\pm$ |
| LOCATION OF NO-BUILD AREAS                                      | NO GRADING OR IMPROVEMENTS WILL BE OCCURRING IN ANY FLOOD<br>PLAINS OR DRAINAGE AREAS.                                                                |
| EXISTING D                                                      | EVELOPMENT DATA                                                                                                                                       |
| ZONING DISTRICT                                                 | RM-30                                                                                                                                                 |
| CITY ZONING FILE REFERENCE NUMBER                               | EDARP-P225                                                                                                                                            |
| ORDINANCE NUMBER                                                |                                                                                                                                                       |
| DRAINAGE BASIN                                                  | SAND CREEK                                                                                                                                            |
| PROPOSED [                                                      | DEVELOPMENT DATA                                                                                                                                      |
| PROPOSED LAND USE                                               | SELF STORAGE BUILDING                                                                                                                                 |
| STORAGE UNITS                                                   | 929                                                                                                                                                   |
| DENSITY                                                         | N/A                                                                                                                                                   |
| PROPOSED BUILDING HEIGHT                                        | 26.5 FT.                                                                                                                                              |
| MAXIMUM ALLOWABLE BUILDING HEIGHT                               | 40 FT.                                                                                                                                                |

## LEGAL DESCRIPTION

LOT 1, EIGHT LINE SUBDIVISION LOCATED IN THE NORTHWEST QUARTER OF SECTION 5, TOWNSHIP 14 SOUTH, RANGE 65 WEST OF THE 6TH PRINCIPAL MERIDIAN, COUNTY OF EL PASO, STATE OF COLORADO.