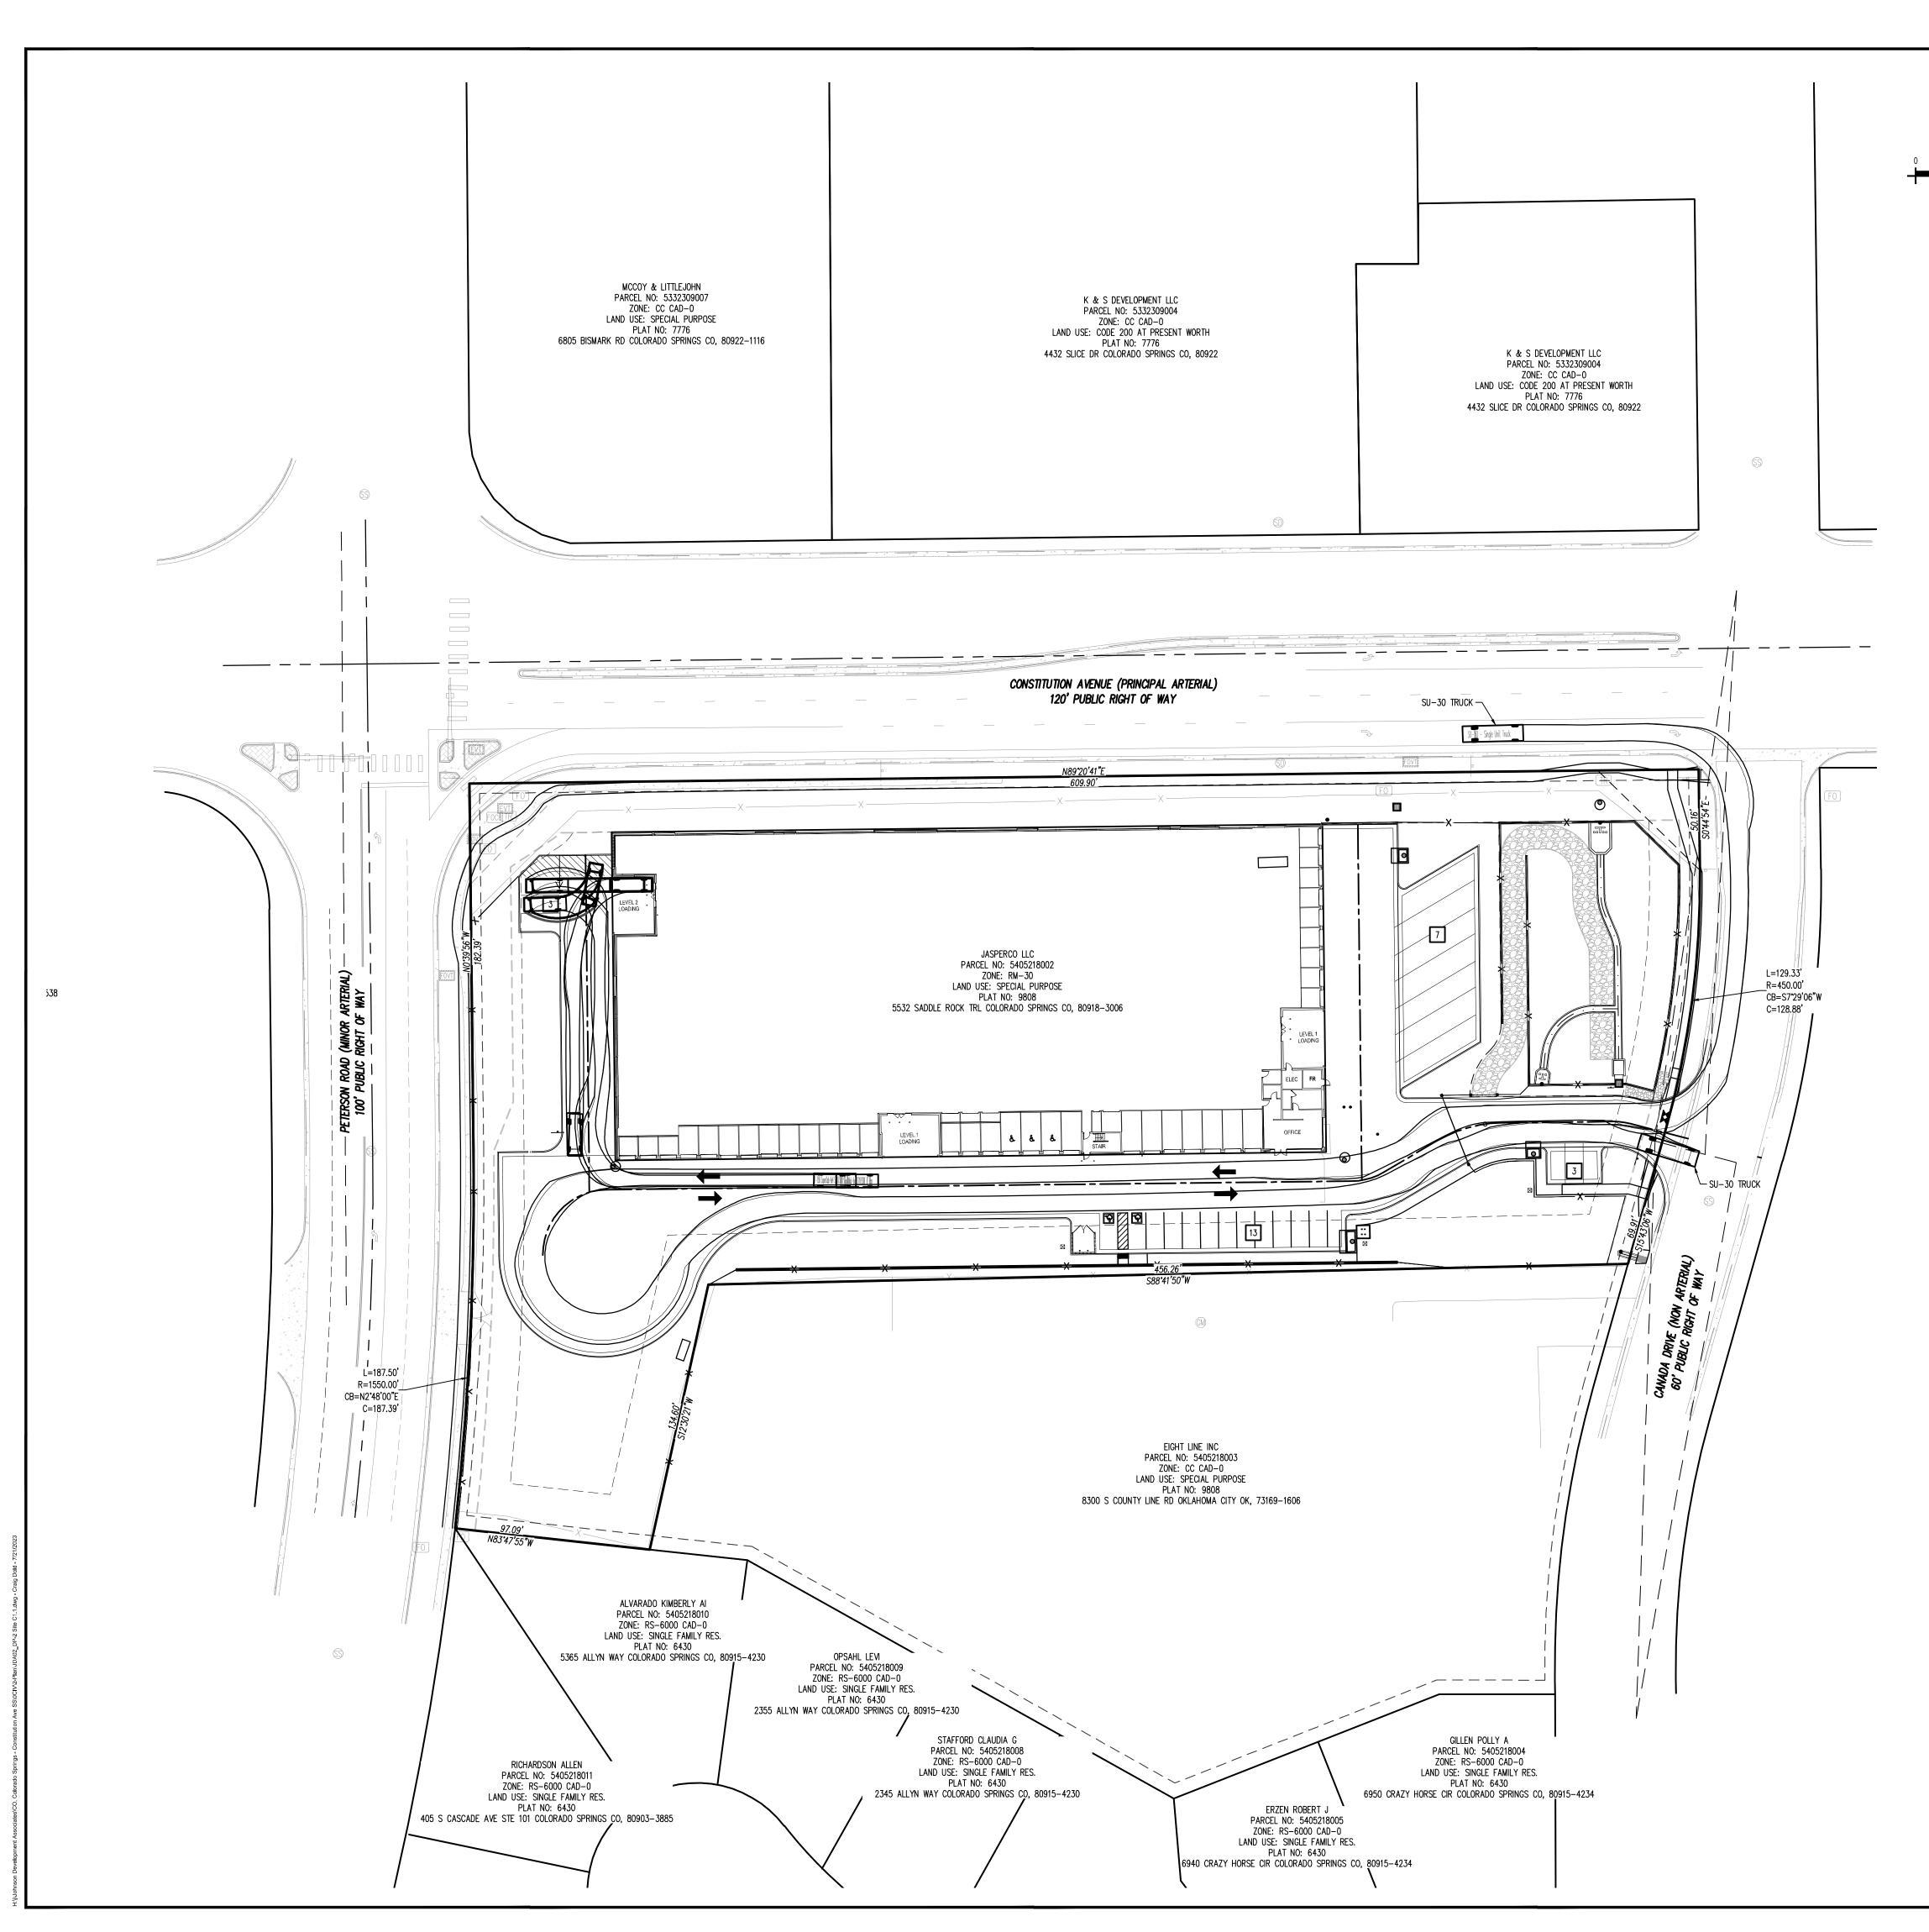

| SIT                                                             | e plan                                                                                                                                                |
|-----------------------------------------------------------------|-------------------------------------------------------------------------------------------------------------------------------------------------------|
|                                                                 | EVELOPMENT DATA                                                                                                                                       |
| SITE ADDRESS                                                    | 2460 CANADA DRIVEAVENUE, COLORADO SPRINGS, CO 80915                                                                                                   |
| JURISDICTION                                                    | EL PASO COUNTY, COLORADO                                                                                                                              |
| TAX SCHEDULE NUMBER                                             | 5405218002                                                                                                                                            |
| COUNTY FILE NUMBER                                              | PPR2224                                                                                                                                               |
| SITE AREA/TOTAL ACREAGE                                         | 162,043 SF / 3.72 ACRES                                                                                                                               |
| DEVELOPMENT SCHEDULE                                            | SUMMER 2023                                                                                                                                           |
| REQUIRED SETBACKS                                               | ALL DEVELOPMENT STANDARDS FOR PRINCIPAL AND ACCESSORY USES ARE<br>ESTABLISHED BY THE DEVELOPMENT PLAN                                                 |
| NORTH                                                           | REQUIRED SETBACK: 25' BUILDING SETBACK – 25' LANDSCAPE SETBACK<br>PROPOSED SETBACK: 25' BUILDING SETBACK – 25' LANDSCAPE SETBACK                      |
| EAST                                                            | REQUIRED SETBACK: 25' BUILDING SETBACK – 10' LANDSCAPE SETBACK<br>PROPOSED SETBACK: 25' BUILDING SETBACK – 10' LANDSCAPE SETBACK                      |
| SOUTH                                                           | REQUIRED SETBACK: 25' BUILDING SETBACK – 0' LANDSCAPE SETBACK<br>PROPOSED SETBACK: 25' BUILDING SETBACK – 0' LANDSCAPE SETBACK                        |
| WEST                                                            | REQUIRED SETBACK: 25' BUILDING SETBACK – 20' LANDSCAPE SETBACK<br>PROPOSED SETBACK: 25' BUILDING SETBACK – 20' LANDSCAPE SETBACK                      |
| TOTAL GROSS BUILDING SQUARE FOOTAGE                             | 109,196 SQ. FT.                                                                                                                                       |
| TOTAL BUILDING FOOTPRINT                                        | 57,421 SQ. FT                                                                                                                                         |
| OPEN SPACE, LANDSCAPING, AND IMPERMEABLE SURFACE<br>PERCENTAGES | LANDSCAPING: 54,232 SQ. FT. / 33.47% $\pm$<br>IMPERMEABLE SURFACE: 47,141 SQ. FT. / 29.09% $\pm$<br>BUILDING FOOTPRINT: 57,421 SQ. FT. / 35.44% $\pm$ |
| LOCATION OF NO-BUILD AREAS                                      | NO GRADING OR IMPROVEMENTS WILL BE OCCURRING IN ANY FLOOD<br>PLAINS OR DRAINAGE AREAS.                                                                |
| EXISTING D                                                      | EVELOPMENT DATA                                                                                                                                       |
| ZONING DISTRICT                                                 | RM-30                                                                                                                                                 |
| CITY ZONING FILE REFERENCE NUMBER                               | EDARP-P225                                                                                                                                            |
| ORDINANCE NUMBER                                                |                                                                                                                                                       |
| DRAINAGE BASIN                                                  | SAND CREEK                                                                                                                                            |
| PROPOSED [                                                      | DEVELOPMENT DATA                                                                                                                                      |
| PROPOSED LAND USE                                               | SELF STORAGE BUILDING                                                                                                                                 |
| STORAGE UNITS                                                   | 929                                                                                                                                                   |
| DENSITY                                                         | N/A                                                                                                                                                   |
| PROPOSED BUILDING HEIGHT                                        | 26.5 FT.                                                                                                                                              |
| MAXIMUM ALLOWABLE BUILDING HEIGHT                               | 40 FT.                                                                                                                                                |

|                                    | PAR                | KING TABLE            |                  |                  |
|------------------------------------|--------------------|-----------------------|------------------|------------------|
| USE                                | PARKING RATIO      | UNITS                 | PARKING REQUIRED | PARKING PROVIDED |
| MINI-STORAGE                       | 1 / 100 UNITS      | 929                   | 9                | 14               |
| EMPLOYEE PARKING                   | 1 / EMPLOYEE       | 3 (MAXIMUM PER SHIFT) | 3                | 3                |
| TOTAL                              |                    |                       | 13               | 19               |
| LOADING/UNLOADING SPACES (NOT INCL | UDED IN TOTAL COUN | T)                    | -                | 6                |
| ADA (INCLUDED IN TOTAL COUNT)      |                    |                       | 1                | 2                |