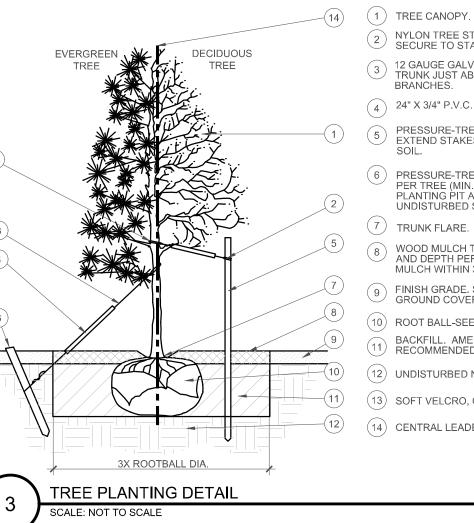

MENT PLAN<br>CONSTITUTION STORAGE | JOHNSON DEVELOPMENT ASSOCIATES                           | 2460 CANADA DRIVE<br>COLORADO SPRINGS, CO 80915 |
|-----------------------------------------------|----------------------------------------------------------|-------------------------------------------------|
| Date<br>02/20/2023<br>06/14/2023              | Issue / Description PER COUNTY COMMEI REVISION PER COMME |                                                 |

| Project No: JI | DA000002.20 |
|----------------|-------------|
| Drawn By:      | JRW         |
| Checked By:    |             |
| Date:          | 04/22/2022  |
|                |             |

2

LANDSCAPE NOTES







1 3/16" x 4" RYERSON STEEL EDGING OR EQUAL (2) FINISH GRADE (3)16" STAKES AT 30" O.C. (4)4" DEPTH MULCH









- (1) TREE CANOPY. NYLON TREE STRAPS AT ENDS OF WIRES -SECURE TO STAKE OR DEADMEN WITH NAILS.
- 3 12 GAUGE GALVANIZED WIRE. SECURE TO TRUNK JUST ABOVE LOWEST MAJOR BRANCHES.
- 4 24" X 3/4" P.V.C. MARKERS OVER WIRES. -(1) (5) PRESSURE-TREATED WOOD STAKE, 2" DIA. EXTEND STAKES 12" MIN. INTO UNDISTURBED
  - 6 PRESSURE-TREATED WOOD DEADMEN, TWO PER TREE (MIN.). BURY OUTSIDE OF PLANTING PIT AND 18" MIN. INTO UNDISTURBED SOIL.
  - 8 WOOD MULCH TREE RING 3' DIA MIN. TYPE AND DEPTH PER PLANS. DO NOT PLACE MULCH WITHIN 3" OF TRUNK.
  - (9) FINISH GRADE. SEE PLANTING PLAN FOR GROUND COVER TREATMENT (10) ROOT BALL-SEE NOTE 3, THIS DETAIL
  - BACKFILL. AMEND AND FERTILIZE ONLY AS RECOMMENDED IN SOIL FERTILITY ANALYSIS. (12) UNDISTURBED NATIVE SOIL
  - (13) SOFT VELCRO, OR OTHER FABRIC WRAP
  - (14)