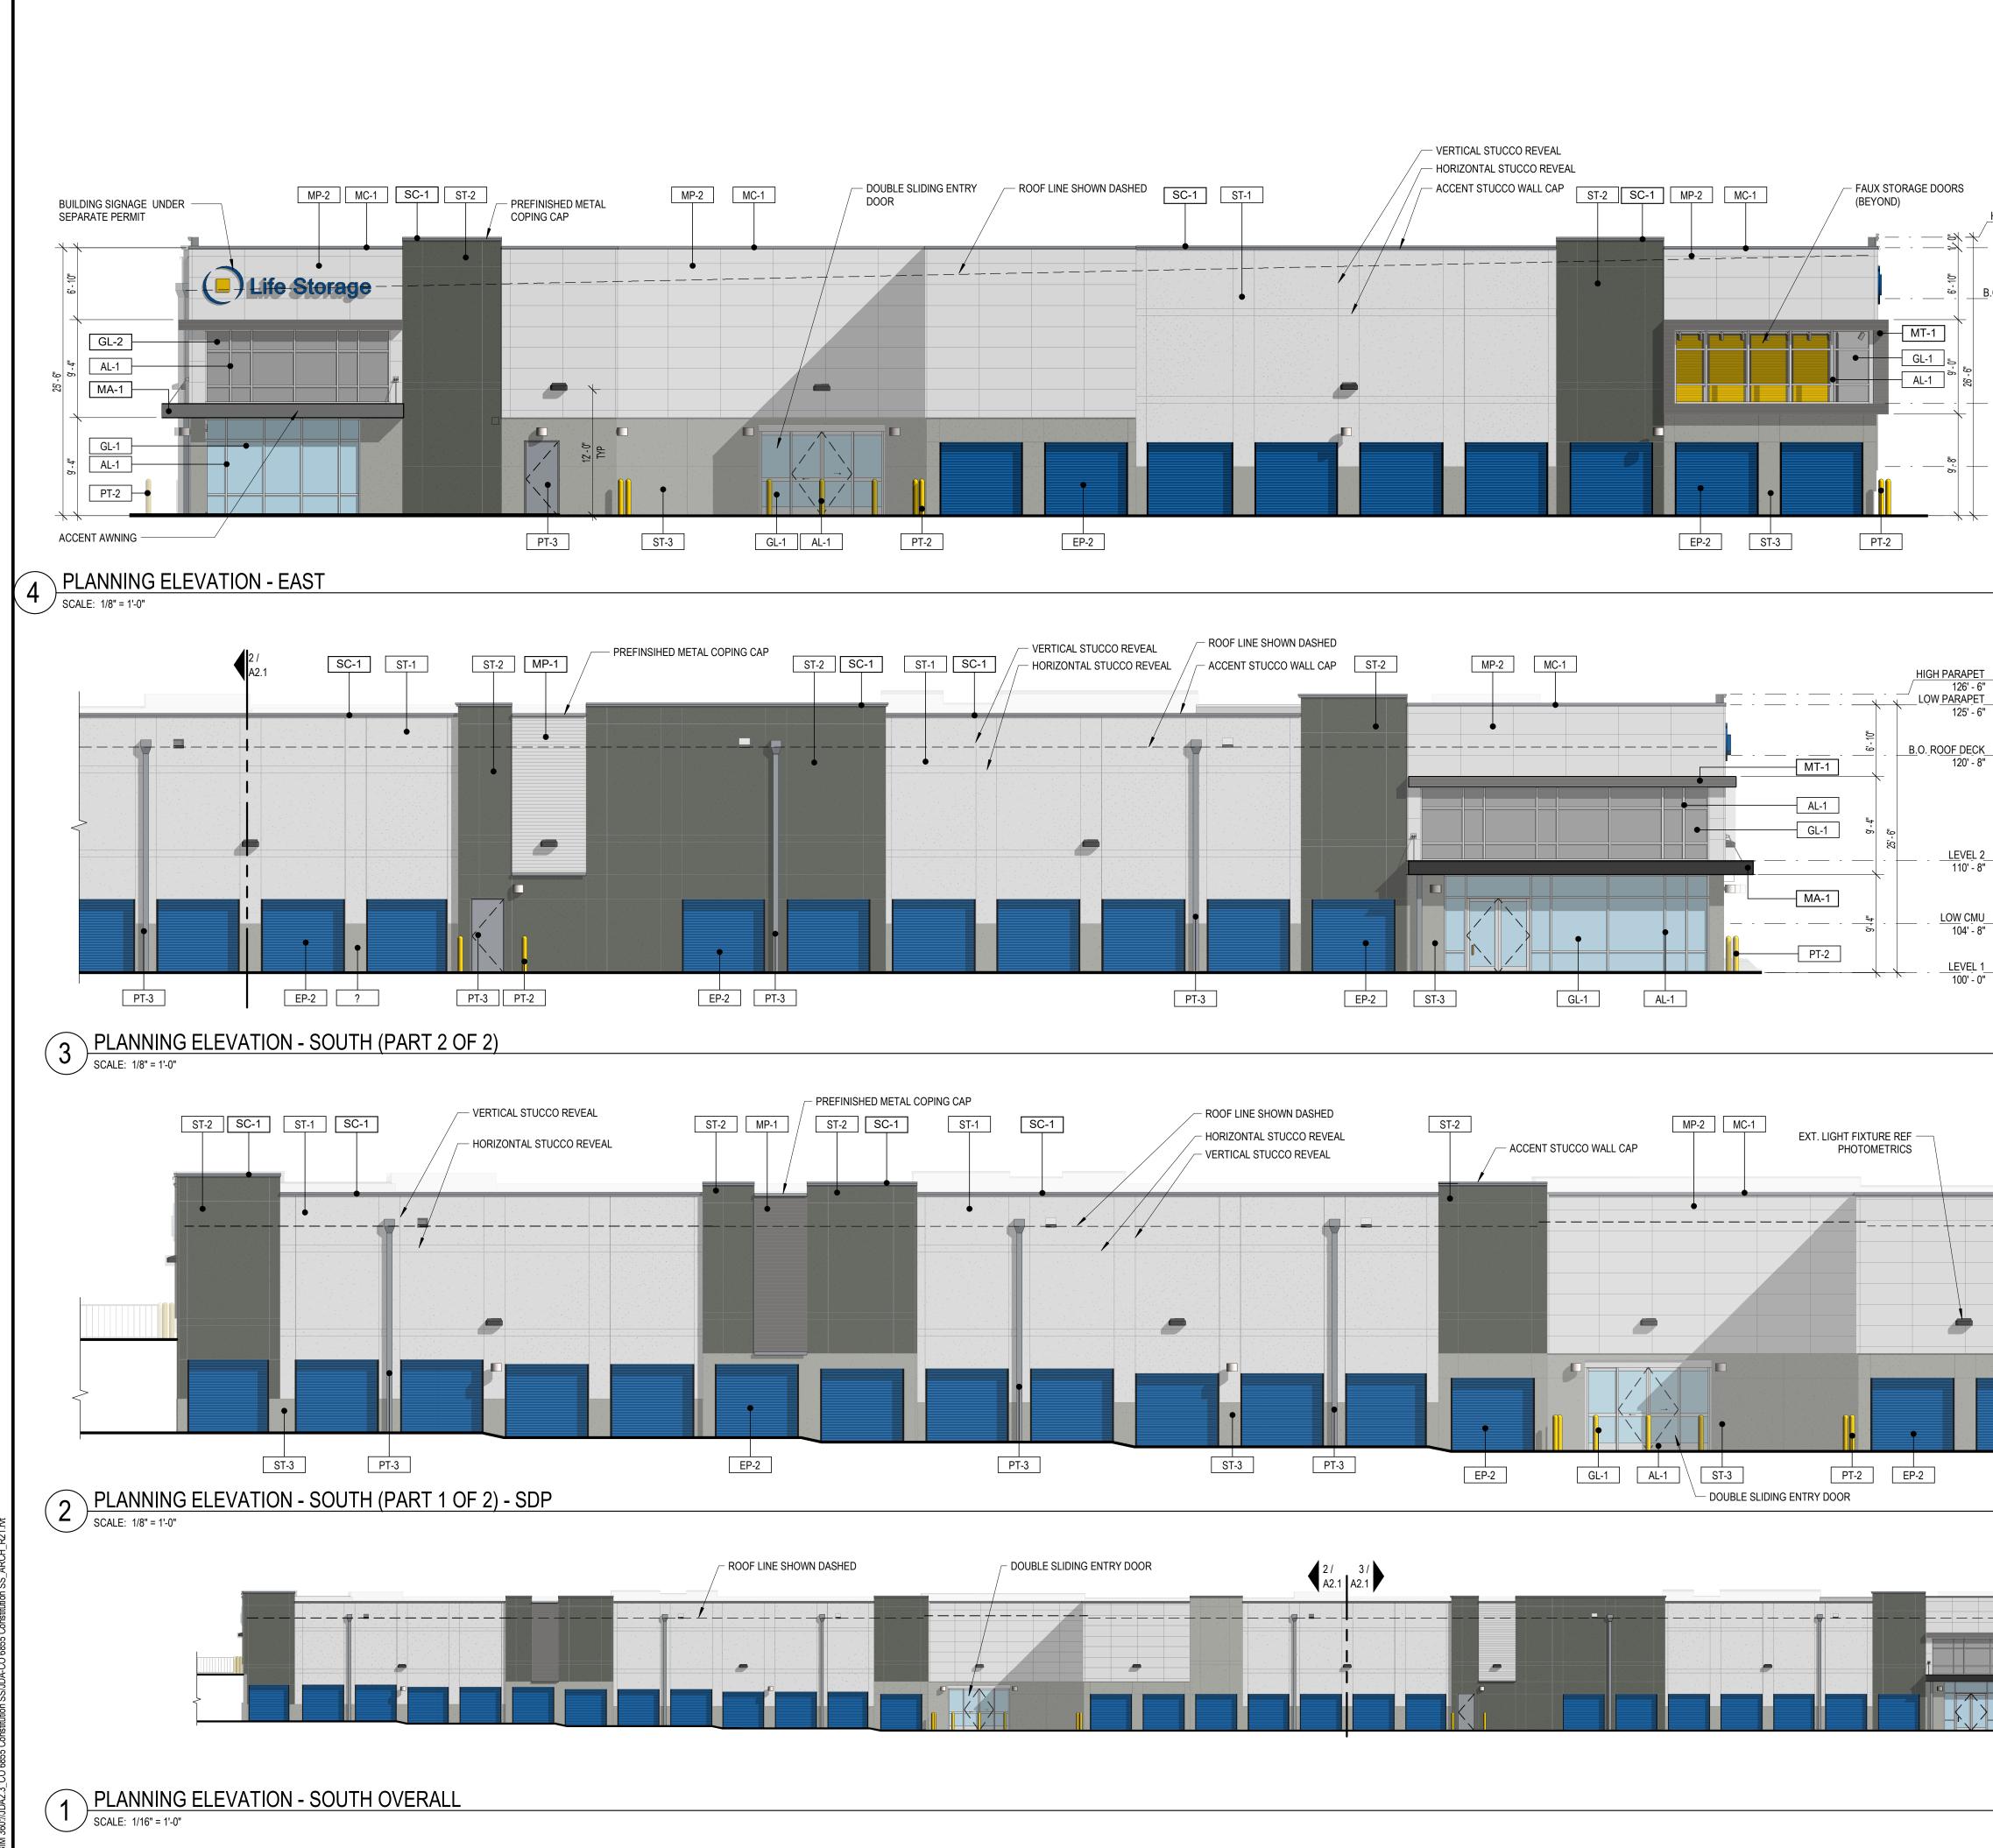

LOCATION OF ALL UTILITIES, PUBLIC OR PRIVATE, WHETHER SHOWN ON THE PLANS OR NOT, PRIOR TO CONSTRUCTION. REPORT ANY DISCREPANCIES TO THE Know what's below ENGINEER PRIOR TO CONSTRUCTION.



2. WHERE A PROPOSED UTILITY CROSSES AN EXISTING UTILITY, IT IS THE CONTRACTOR'S RESPONSIBILITY TO FIELD VERIFY THE HORIZONTAL AND VERTICAL LOCATION OF SUCH EXIS UTILITY, EITHER THROUGH POTHOLING OR ALTERNATIVE METHOD. REPORT INFORMATION TO ENGINEER PRIOR TO CONSTRUCTION.

PLANNING AND COMMUNITY DEVELOPMENT DIRECTOR:



| EXTERIOR MATERIAL LEGEND |
|--------------------------|
|                          |

| Ga | <b>OW</b> | ay |
|----|-----------|----|
|----|-----------|----|

AND ARE THE PROPERTY OF GALLOWAY, AND MAY OF GALLOWAY. COPYRIGHTS AND INFRINGEMENTS



# $\circ$ Õ

JDA02 SDM SDM JULY 21, 2023



4/4/2023 5:59:34 PM

|                                       | EXTE            | ERIOR MATERIAL LEGEN                            | ID                                                       |                                              |                                                                                   |
|---------------------------------------|-----------------|-------------------------------------------------|----------------------------------------------------------|----------------------------------------------|-----------------------------------------------------------------------------------|
|                                       | LABEL<br>MP-1   | MATERIAL<br>CORRUGATED METAL PANEL              | COLOR<br>MBCI, SLATE GRAY                                | Ga