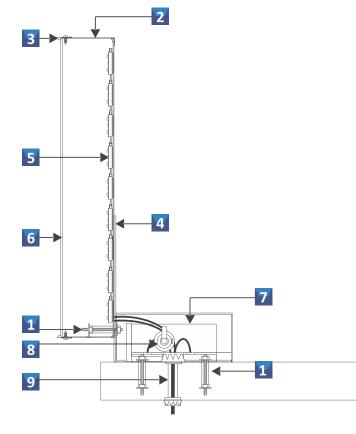

GENERAL NOTES:

- 1. ALL SITE LIGHTING OR EXTERIOR LIGHTING FIXTURES SHALL BE FULL CUT-OFF OR SHIELD TO PREVENT LIGHT SPILLAGE ONTO ADJACENT PROPERTIES AND ROADWAYS.
- 2. ALL "STOP SIGNS" WILL BE INSTALLED BY THE DEVELOPER AT THE LOCATIONS SHOWN ON SIGNS & MARKINGS AT 719-385-6720 FOR ASSISTANCE.
- 3. SIGNAGE IS NOT APPROVED PER THIS PLAN. A SEPARATE SIGN PERMIT IS REQUIRED. CONTACT THE DEVELOPMENT REVIEW ENTERPRISE AT 719-385-5982 TO BEGIN A SIGN PERMIT APPLICATION.
- 4. THE MINERAL ESTATE OWNER NOTIFICATION CERTIFICATION AFFIDAVIT WAS SUBMITTED AND CAN BE FOUND IN FILE CPC XX XX-00XXX. THE APPLICANT (OR PROPERTY OWNER) HAS ATTESTED THERE ARE NO SEPARATE MINERAL ESTATE OWNER(S) IDENTIFIED AND NO FURTHER ACTION WAS TAKEN.
- SHALL BE PER EL PASO COUNTY'S STANDARD DRAWINGS AND SPECIFICATIONS. EL PASO COUNTY'S INSPECTOR WILL HAVE THE FINAL AUTHORITY ON ACCEPTING THE PUBLIC IMPROVEMENTS.