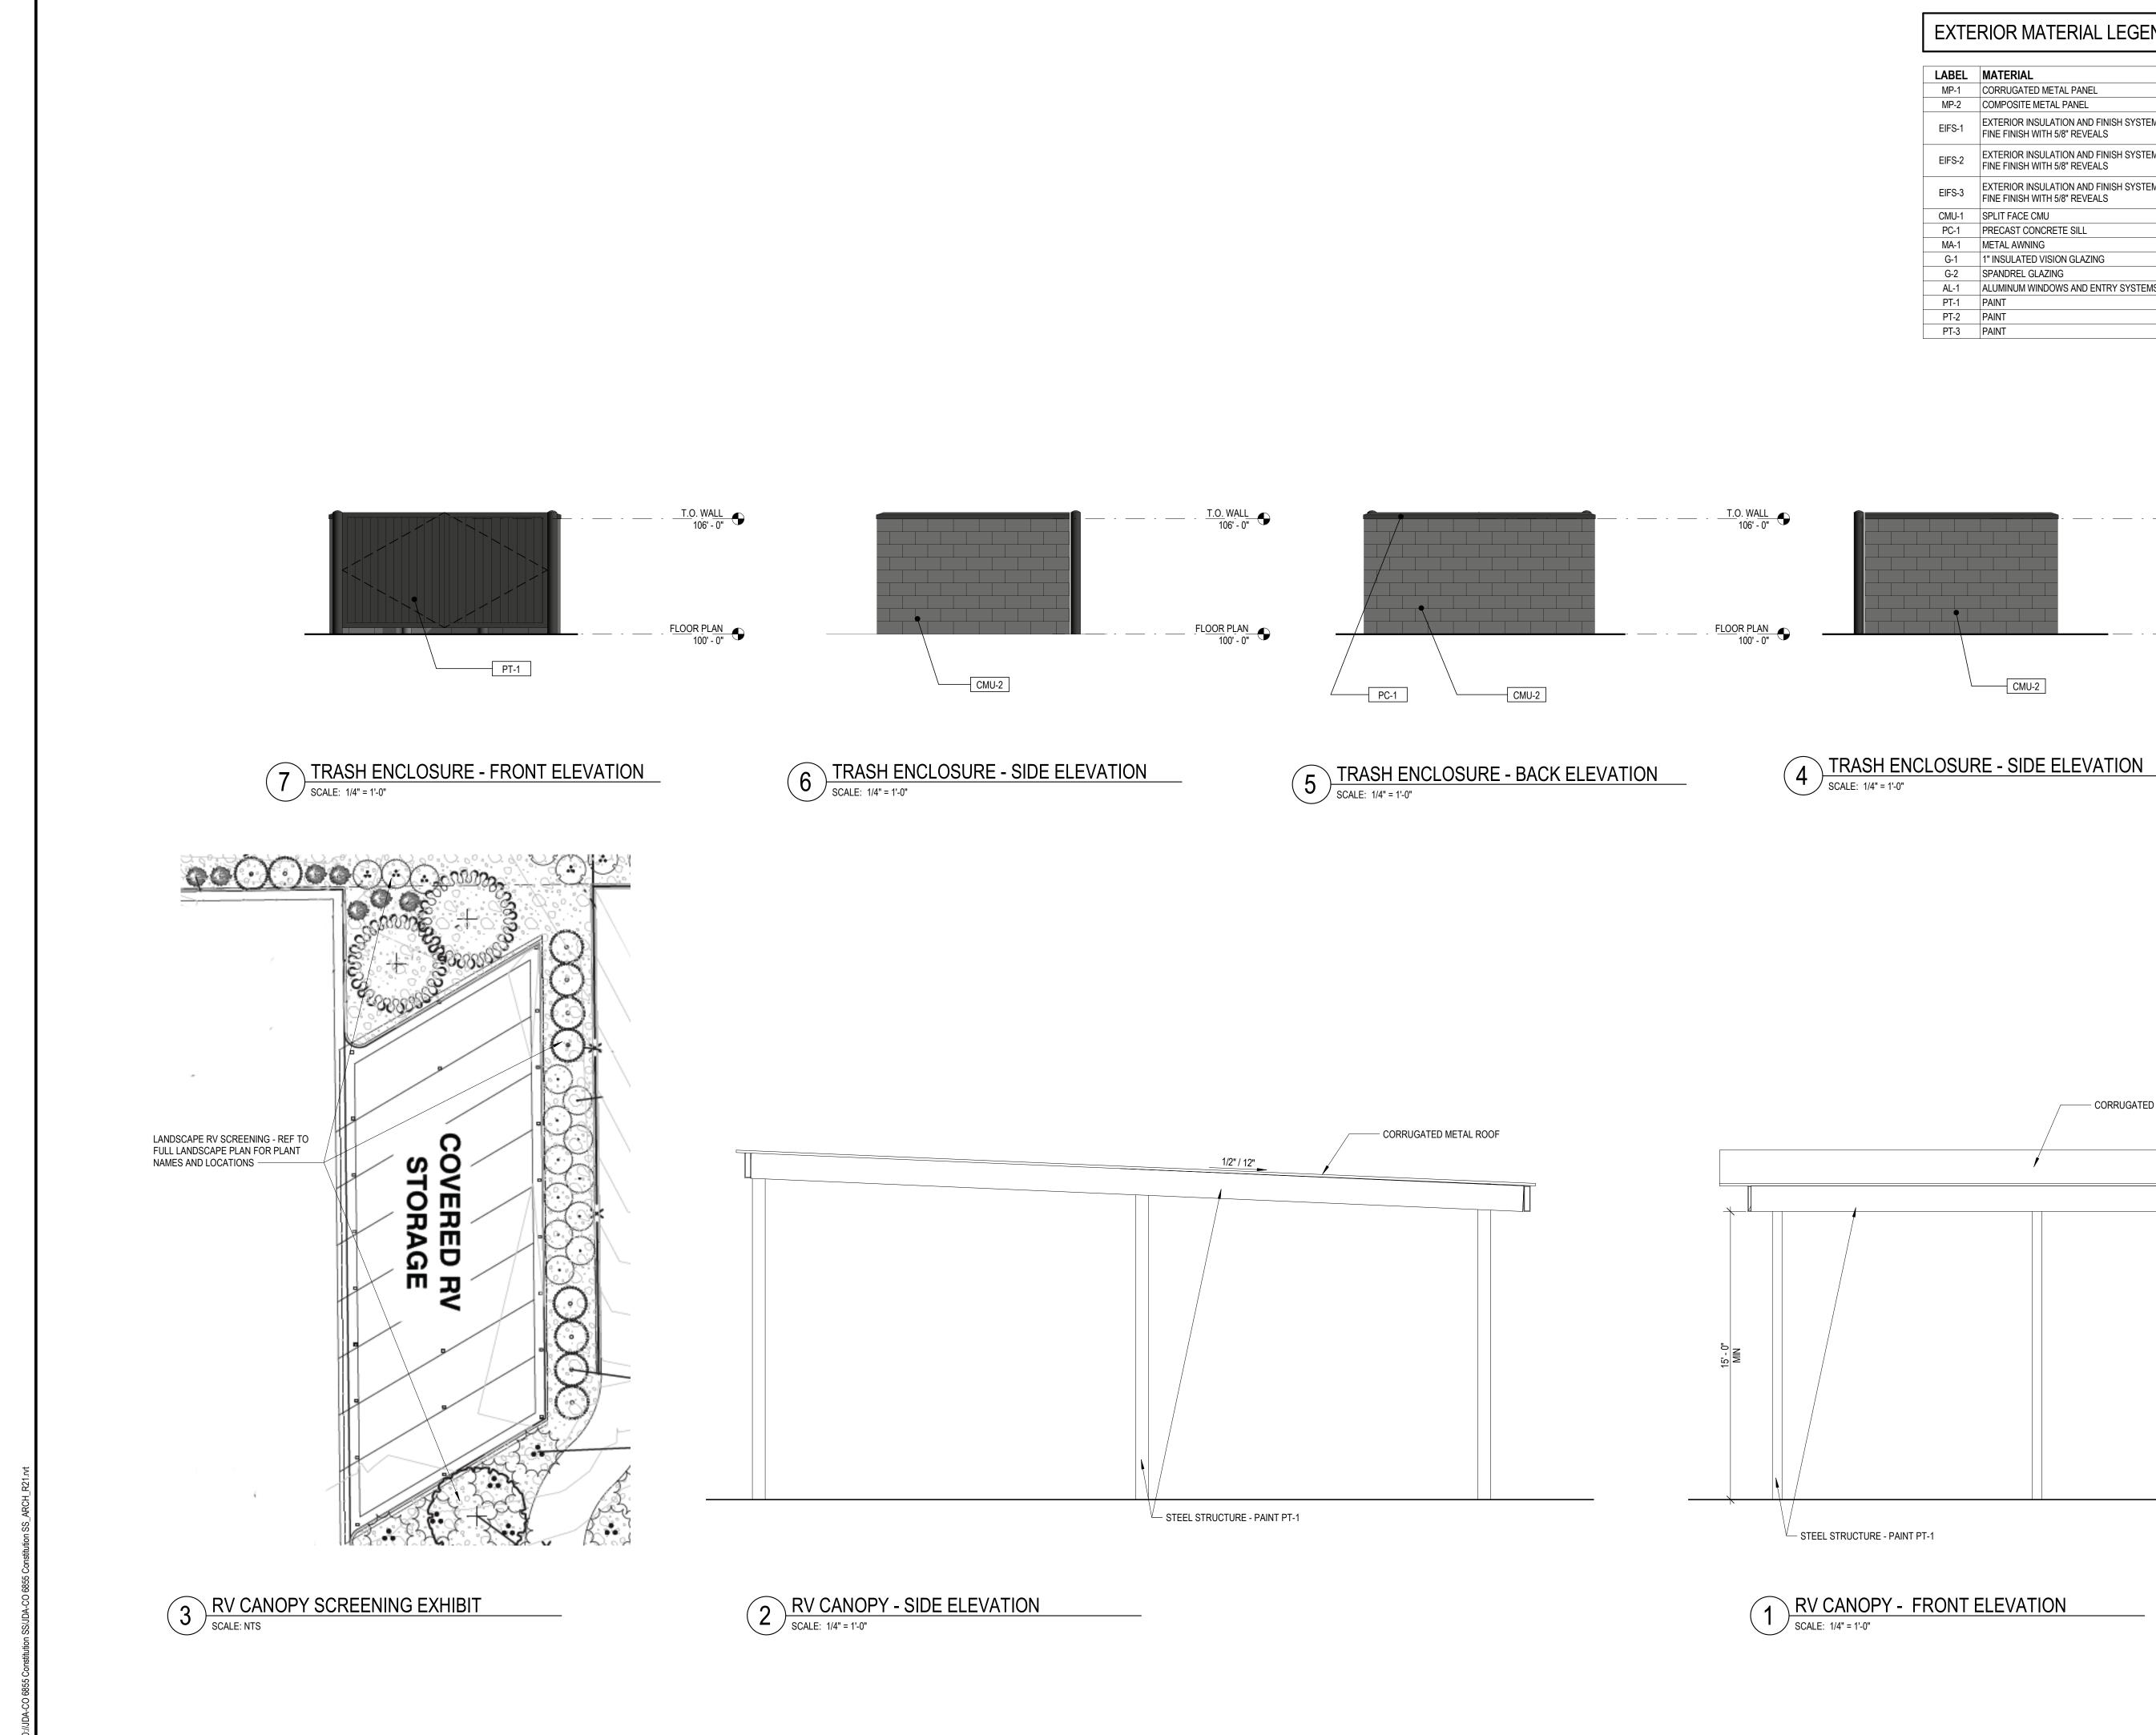

| WASABI                                                |
| DT A   | DAINT                                                                   |                                                       |



6162 S. Willow Drive, Suite 320 Greenwood Village, CO 80111 303.770.8884 GallowayUS.com \_\_\_\_\_



COPYRIGHT THESE PLANS ARE AN INSTRUMENT OF SERVICE AND ARE THE PROPERTY OF GALLOWAY, AND MAY NOT BE DUPLICATED, DISCLOSED, OR REPRODUCED WITHOUT THE WRITTEN CONSENT OF GALLOWAY. COPYRIGHTS AND INFRINGEMENTS WILL BE ENFORCED AND PROSECUTED.



tes Johnson Development Associa SITE DEVELOPMENT PLAN CONSTITUTION STORAGE 6855 Constitution Avenue Colorado Springs, CO 80915 Issue/Description # Date

Project No: JDA000002 Drawn By: Checked By: SDM 04/22/22 Date:

CONCEPT ELEVATIONS





4/22/2022 4:28:50 PM

- CORRUGATED METAL ROOF

#### EXTERIOR MATERIAL LEGEND COLOR MP-1 CORRUGATED METAL PANEL TBD [COLOR MATCH TO IRON ORE (SHERWIN WILLIAMS 7069)] SILVERSMITH EXTERIOR INSULATION AND FINISH SYSTEM, WASABI EXTERIOR INSULATION AND FINISH SYSTEM, FINE FINISH WITH 5/8" REVEALS EIFS-3 EXTERIOR INSULATION AND FINISH SYSTEM, FINE FINISH WITH 5/8" REVEALS NEBULOUS WHITE (SHERWIN WILLIAMS 7063) CITYSCAPE (SHERWIN WILLIAMS 7067) TBD [COLOR MATCH TO IRON ORE (SHERWIN WILLIAMS 7069)] IRON ORE (SHERWIN WILLIAMS 7069) G-1 1" INSULATED VISION GLAZING CLEAR LOW-E OPACI-COAT - 300 #3-0770 - WARM GREY AL-1 ALUMINUM WINDOWS AND ENTRY SYSTEMS ANODIZED ALUMINUM SHERWIN WILLIAMS 7069 - IRON ORE WASABI SHERWIN WILLIAMS 7067 - CITYSCAPE

Galloway 6162 S. Willow Drive, Suite 320 Greenwood Villa