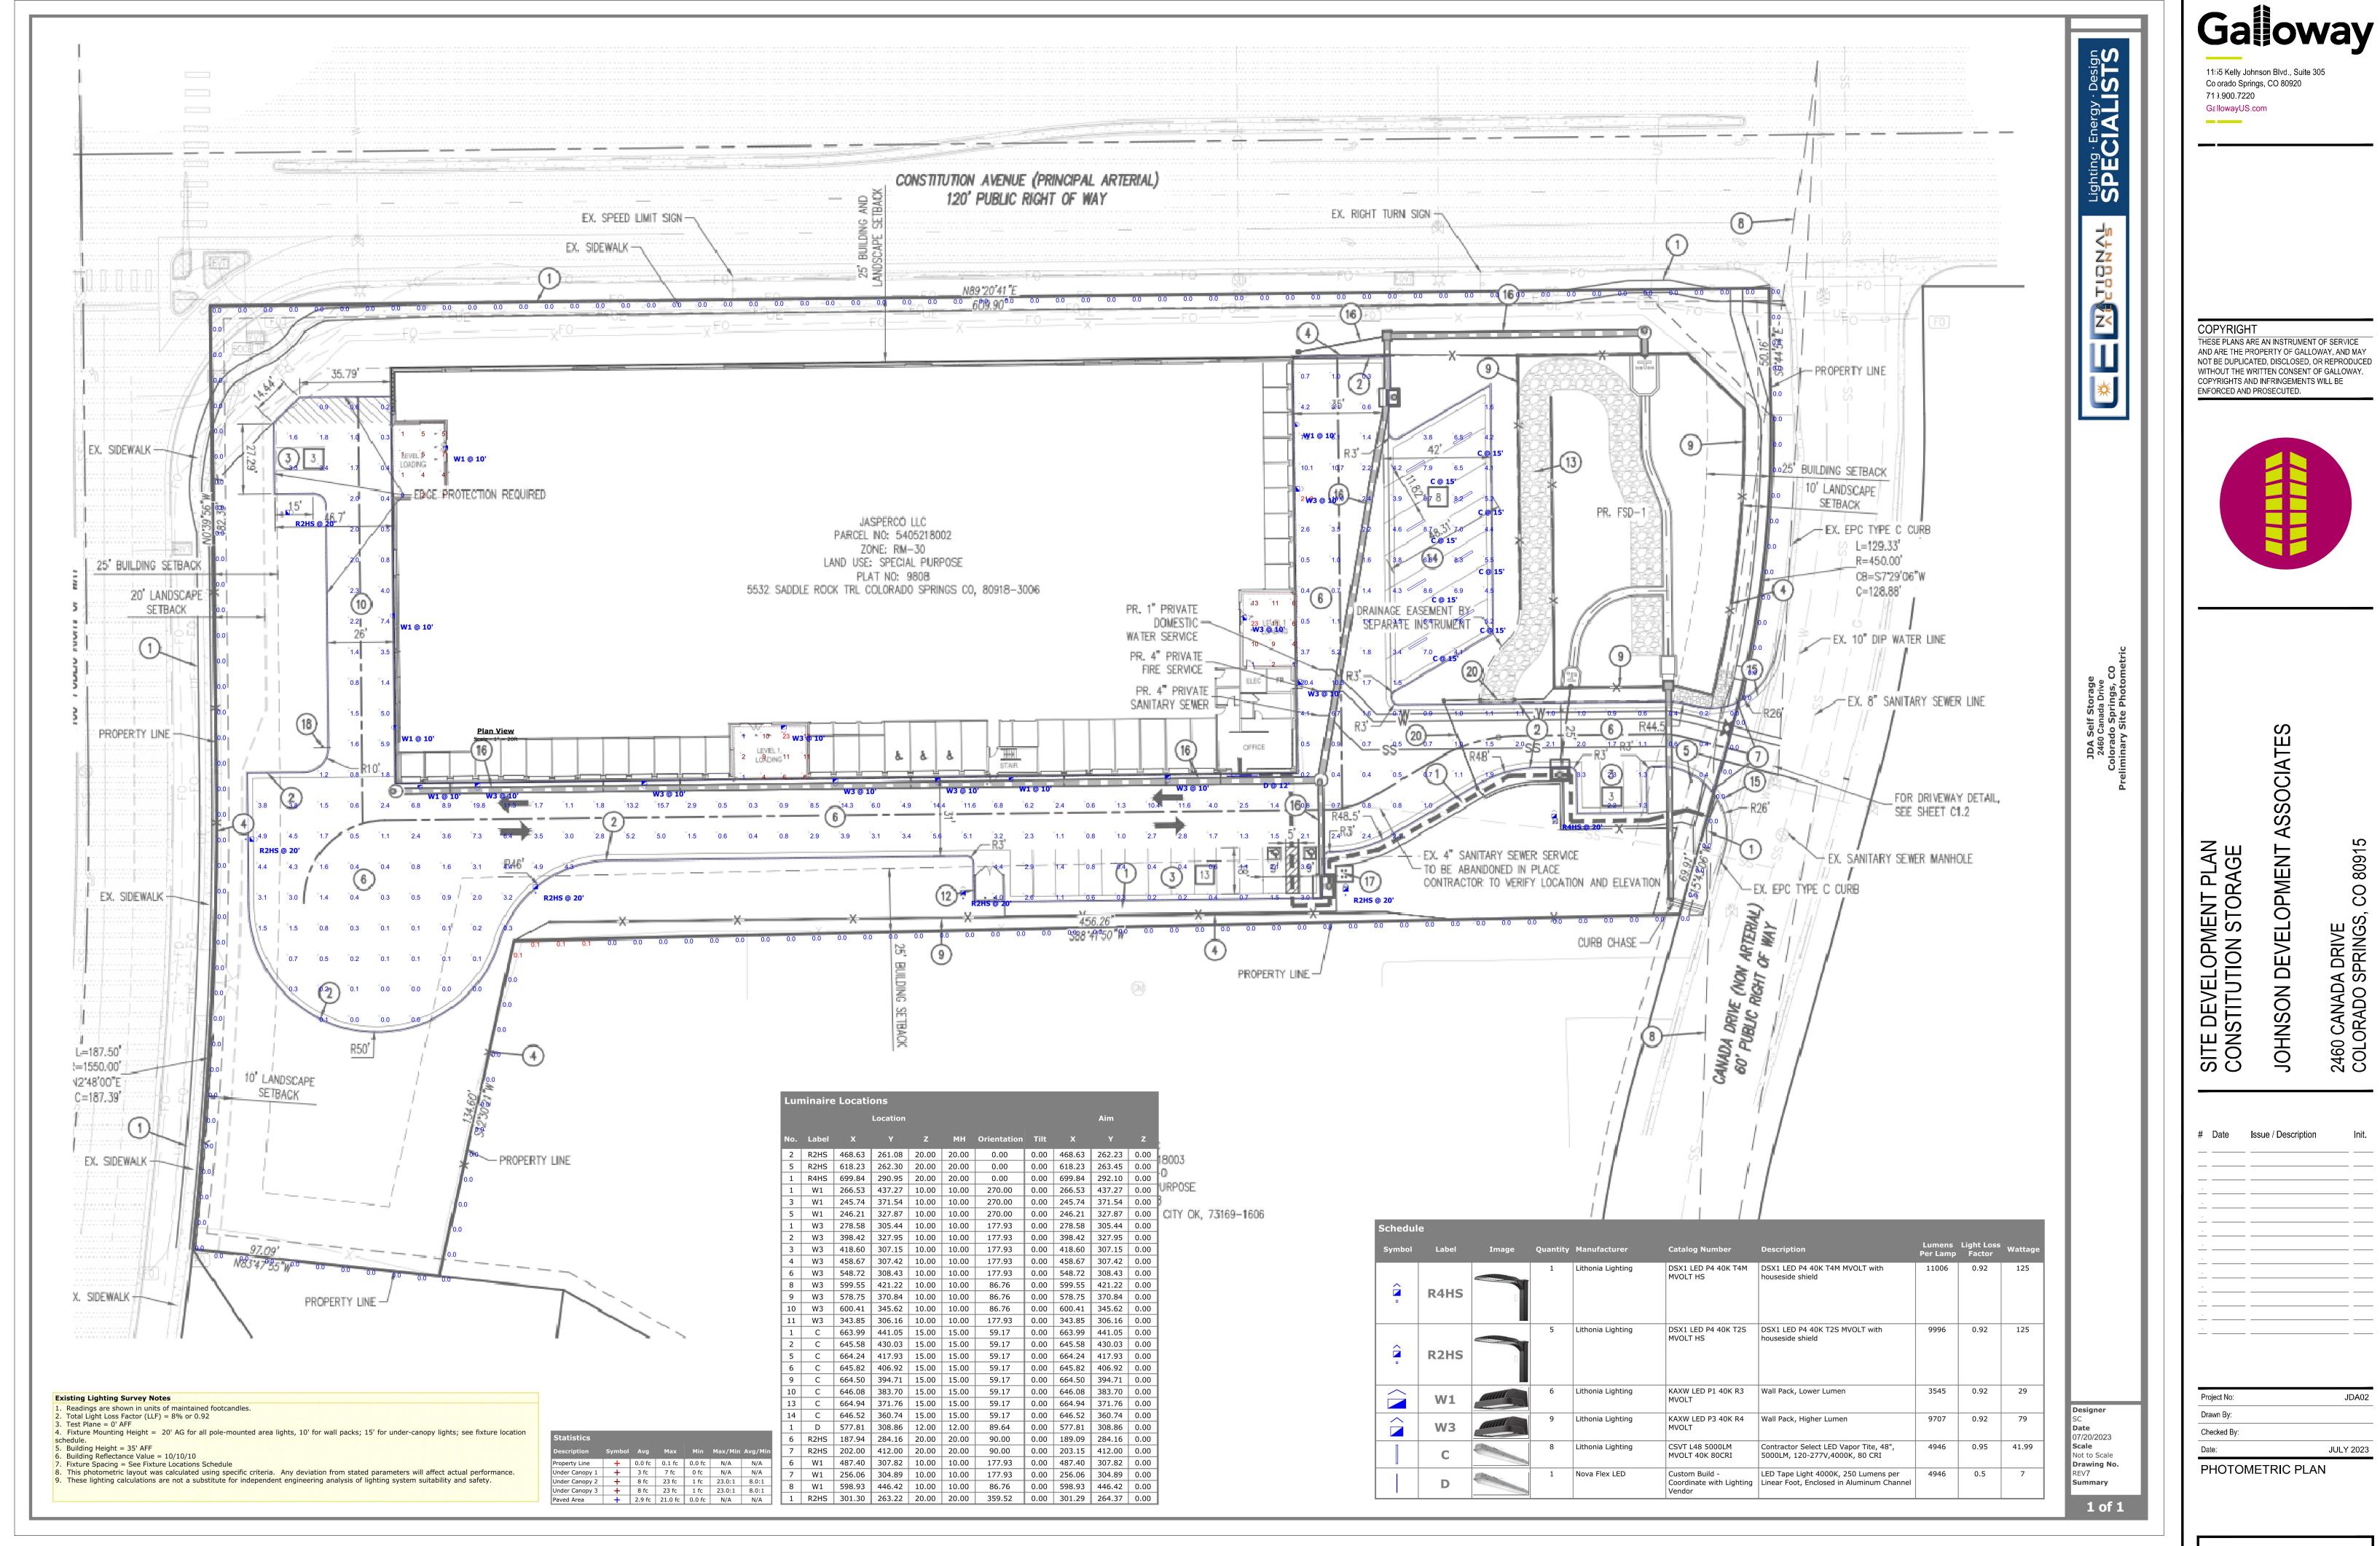

GENERAL NOTES:

- 1. ALL SITE LIGHTING OR EXTERIOR LIGHTING FIXTURES SHALL BE FULL CUT-OFF OR SHIELD TO PREVENT LIGHT SPILLAGE ONTO ADJACENT PROPERTIES AND ROADWAYS.
- 2. ALL "STOP SIGNS" WILL BE INSTALLED BY THE DEVELOPER AT THE LOCATIONS SHOWN ON SIGNS & MARKINGS AT 719-385-6720 FOR ASSISTANCE.
- 3. SIGNAGE IS NOT APPROVED PER THIS PLAN. A SEPARATE SIGN PERMIT IS REQUIRED. CONTACT THE DEVELOPMENT REVIEW ENTERPRISE AT 719-385-5982 TO BEGIN A SIGN PERMIT APPLICATION.
- 4. THE MINERAL ESTATE OWNER NOTIFICATION CERTIFICATION AFFIDAVIT WAS SUBMITTED AND CAN BE FOUND IN FILE CPC XX XX-00XXX. THE APPLICANT (OR PROPERTY OWNER) HAS ATTESTED THERE ARE NO SEPARATE MINERAL ESTATE OWNER(S) IDENTIFIED AND NO FURTHER ACTION WAS TAKEN.
- SHALL BE PER EL PASO COUNTY'S STANDARD DRAWINGS AND SPECIFICATIONS. EL PASO COUNTY'S INSPECTOR WILL HAVE THE FINAL AUTHORITY ON ACCEPTING THE PUBLIC IMPROVEMENTS.

#### PROJECT DESCRIPTION:

THE PROPOSED CLASS-A, CLIMATE CONTROLLED SELF-STORAGE FACILITY WILL PROVIDE SELF-STORAGE UNITS FOR RENT ON AN AS-NEEDED BASIS TO CUSTOMERS IN COLORADO SPRINGS AND EL PASO COUNTY. THE FACILITY WILL HAVE APPROXIMATELY 929 SELF-STORAGE UNITS OF VARIOUS SIZES. THREE TO FOUR EMPLOYEES WILL BE REQUIRED TO OPERATE THE FACILITY (ONE TO TWO PER SHIFT) AND THE HOURS OF OPERATION WILL BE LIMITED TO BETWEEN 6:00AM AND 11:00PM DAILY.