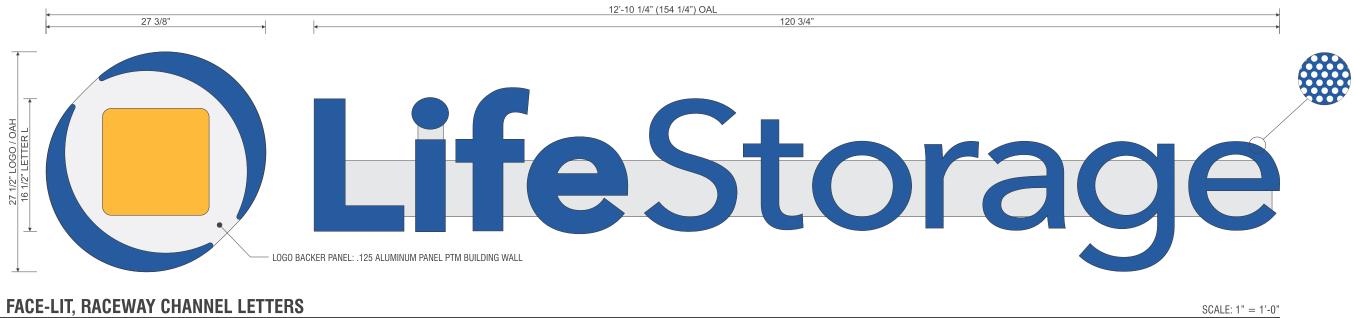

GENERAL NOTES:

- 1. ALL SITE LIGHTING OR EXTERIOR LIGHTING FIXTURES SHALL BE FULL CUT-OFF OR SHIELD TO PREVENT LIGHT SPILLAGE ONTO ADJACENT PROPERTIES AND ROADWAYS.
- 2. ALL "STOP SIGNS" WILL BE INSTALLED BY THE DEVELOPER AT THE LOCATIONS SHOWN ON SIGNS & MARKINGS AT 719-385-6720 FOR ASSISTANCE.
- 3. SIGNAGE IS NOT APPROVED PER THIS PLAN. A SEPARATE SIGN PERMIT IS REQUIRED. CONTACT THE DEVELOPMENT REVIEW ENTERPRISE AT 719-385-5982 TO BEGIN A SIGN PERMIT APPLICATION.
- 4. THE MINERAL ESTATE OWNER NOTIFICATION CERTIFICATION AFFIDAVIT WAS SUBMITTED AND CAN BE FOUND IN FILE CPC XX XX-00XXX. THE APPLICANT (OR PROPERTY OWNER) HAS ATTESTED THERE ARE NO SEPARATE MINERAL ESTATE OWNER(S) IDENTIFIED AND NO FURTHER ACTION WAS TAKEN.
- SHALL BE PER EL PASO COUNTY'S STANDARD DRAWINGS AND SPECIFICATIONS. EL PASO COUNTY'S INSPECTOR WILL HAVE THE FINAL AUTHORITY ON ACCEPTING THE PUBLIC IMPROVEMENTS.