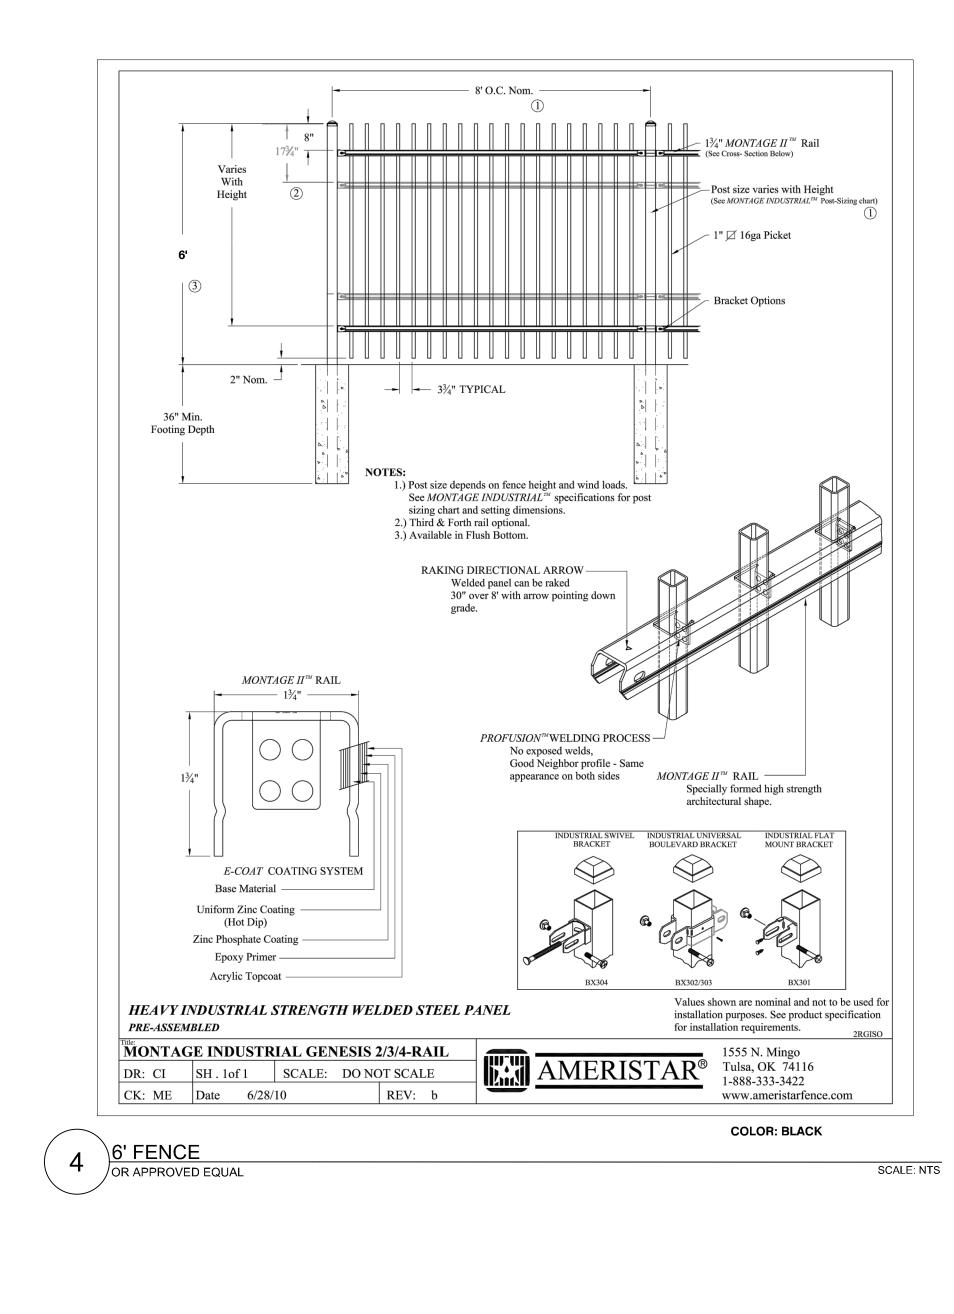

UT THE WRITTEN CONSENT OF GALLOWAY. COPYRIGHTS AND INFRINGEMENTS WILL BE ENFORCED AND PROSECUTED.



| SILE DEVELOPMENT PLAN<br>CONSTITUTION STORAGE | JOHNSON DEVELOPMENT ASSOCIATES                           | 2460 CANADA DRIVE<br>COLORADO SPRINGS, CO 80915 |
|-----------------------------------------------|----------------------------------------------------------|-------------------------------------------------|
| Date<br>02/20/2023<br>06/14/2023              | Issue / Description PER COUNTY COMMEI REVISION PER COMME |                                                 |

| Project No: JI | DA000002.20 |
|----------------|-------------|
| Drawn By:      | JRW         |
| Checked By:    |             |
| Date:          | 04/22/2022  |
|                |             |

2

LANDSCAPE NOTES







1 3/16" x 4" RYERSON STEEL EDGING OR EQUAL (2) FINISH GRADE (3)16" STAKES AT 30" O.C. (4)4" DEPTH MULCH









- (1) TREE CANOPY. NYLON TREE STRAPS AT ENDS OF WIRES -SECURE TO STAKE OR DEADMEN WITH NAILS.
- 3 12 GAUGE GALVANIZED WIRE. SECURE TO TRUNK JUST ABOVE LOWEST MAJOR BRANCHES.
- 4 24" X 3/4" P.V.C. MARKERS OVER WIRES. -(1) (5) PRESSURE-TREATED WOOD STAKE, 2" DIA. EXTEND STAKES 12" MIN. INTO UNDISTURBED
  - 6 PRESSURE-TREATED WOOD DEADMEN, TWO PER TREE (MIN.). BURY OUTSIDE OF PLANTING PIT AND 18" MIN. INTO UNDISTURBED SOIL.
  - 8 WOOD MULCH TREE RING 3' DIA MIN. TYPE AND DEPTH PER PLANS. DO NOT PLACE MULCH WITHIN 3" OF TRUNK.
  - (9) FINISH GRADE. SEE PLANTING PLAN FOR GROUND COVER TREATMENT (10) ROOT BALL-SEE NOTE 3, THIS DETAIL
  - BACKFILL. AMEND AND FERTILIZE ONLY AS RECOMM