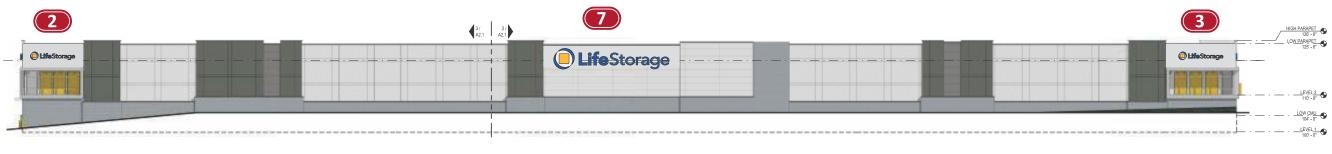

## **PCD FILING NUMBER: PPR-2224**

|              | SHEET I        |
|--------------|----------------|
| SHEET NUMBER | SHEET TIT      |
| 1            | COVER SHE      |
| 2            | SITE DEVELOPME |
| 3            | VEHICLE TRACKI |
| 4            | LANDSCAPE COVE |
| 5            | LANDSCAPE      |
| 6            | LANDSCAPE N    |
| 7            | LANDSCAPE D    |
| 8            | CONCEPT ELEV   |
| 9            | CONCEPT ELEV   |
| 10           | CONCEPT ELEV   |
| 11           | CONCEPT ELEV   |
| 12           | CONCEPT ELEV   |
| 13           | CONCEPT ELEV   |
| 14           | PHOTOMETRIC    |
|              |                |

#### INDEX TLE SHEET DESCRIPTION HEET C0.0 IENT PLAN C1.1 C1.2 (ING PLAN VER SHEET L1.0 PLAN L1.1 NOTES L1.2 DETAILS L1.3 VATIONS A2.1 A2.2 VATIONS VATIONS A2.3 VATIONS A2.4 VATIONS A2.5 VATIONS A2.6 PLAN PP1.0