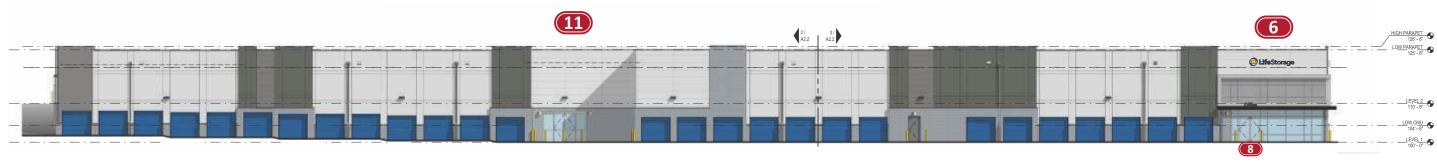

#### PROJECT DESCRIPTION:

THE PROPOSED CLASS-A, CLIMATE CONTROLLED SELF-STORAGE FACILITY WILL PROVIDE SELF-STORAGE UNITS FOR RENT ON AN AS-NEEDED BASIS TO CUSTOMERS IN COLORADO SPRINGS AND EL PASO COUNTY. THE FACILITY WILL HAVE APPROXIMATELY 929 SELF-STORAGE UNITS OF VARIOUS SIZES. THREE TO FOUR EMPLOYEES WILL BE REQUIRED TO OPERATE THE FACILITY (ONE TO TWO PER SHIFT) AND THE HOURS OF OPERATION WILL BE LIMITED TO BETWEEN 6:00AM AND 11:00PM DAILY.