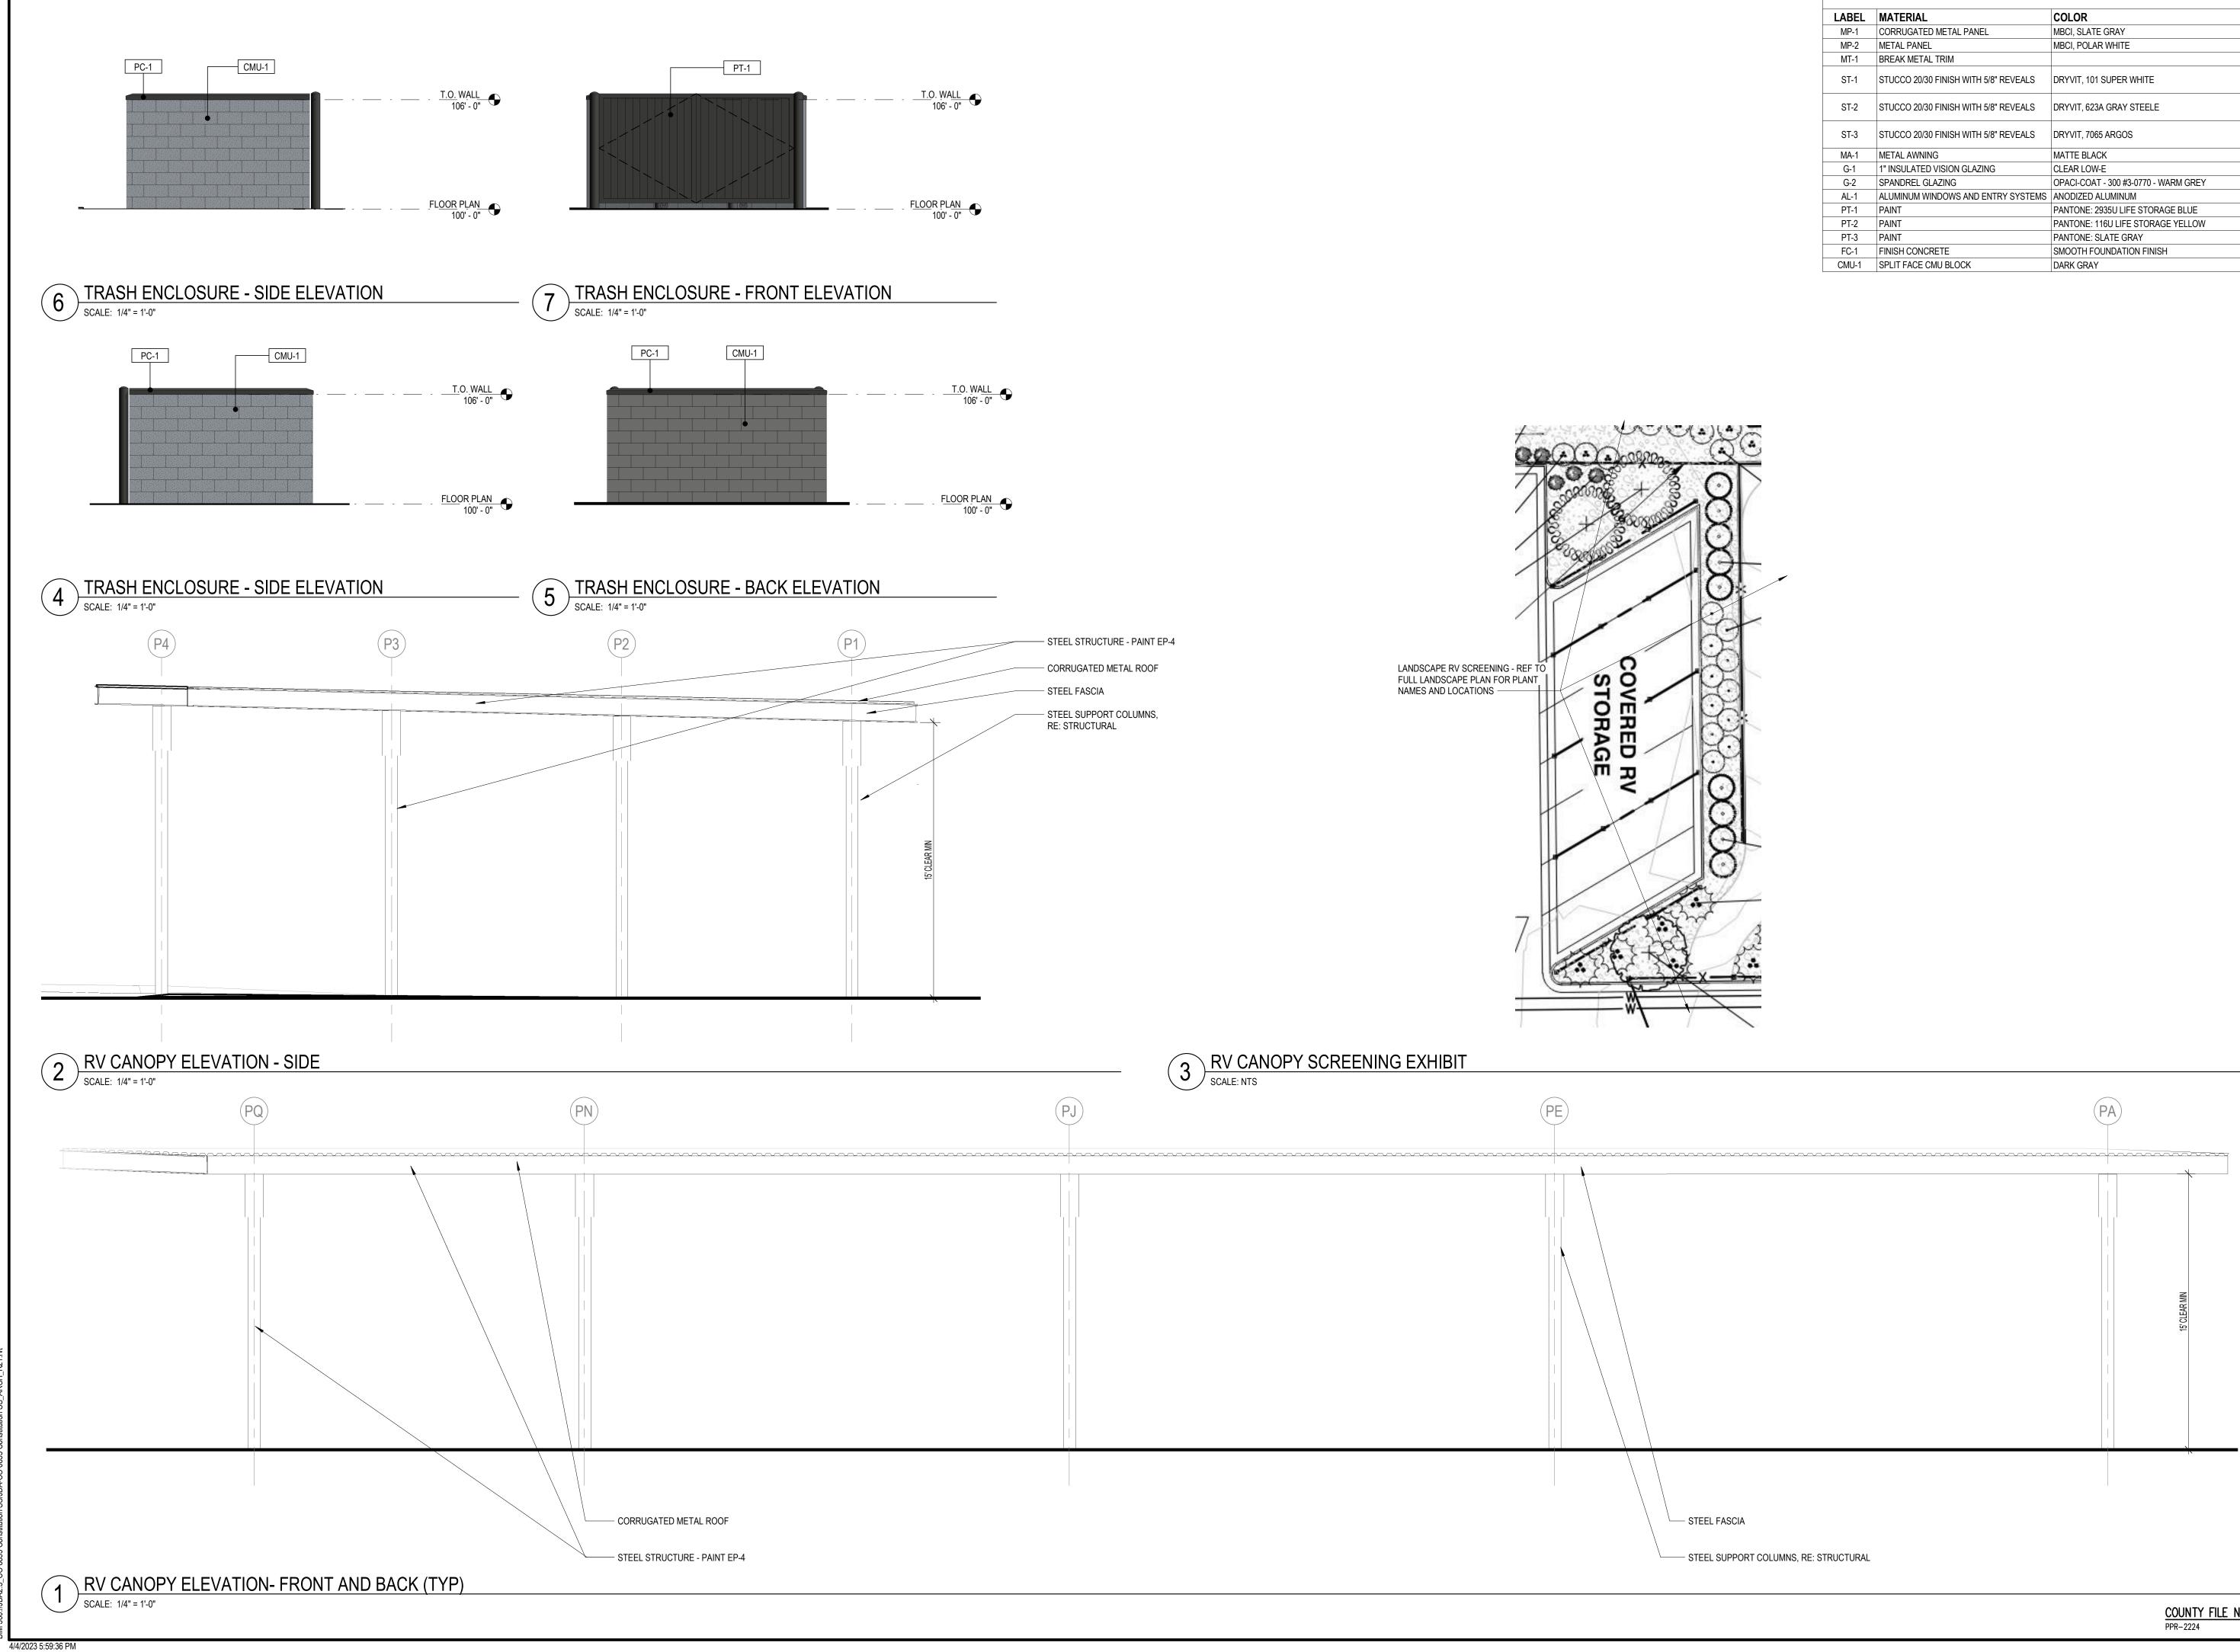

|                                              |                                                                                   |
|                                       |                 |                                                 |                                                          |                                              |                                                                                   |
|                                       |                 |                                                 |                                                          |                                              |                                                                                   |

COUNTY FILE NUMBER: PPR-2224

A2.2 Sheet 9 of 14





## EXTERIOR MATERIAL LEGEND

| LABEL | MATERIAL                              | COLOR                                |
|-------|---------------------------------------|--------------------------------------|
|       |                                       |                                      |
| MP-1  | CORRUGATED METAL PANEL                | MBCI, SLATE GRAY                     |
| MP-2  | METAL PANEL                           | MBCI, POLAR WHITE                    |
| MT-1  | BREAK METAL TRIM                      |                                      |
| ST-1  | STUCCO 20/30 FINISH WITH 5/8" REVEALS | DRYVIT, 101 SUPER WHITE              |
| ST-2  | STUCCO 20/30 FINISH WITH 5/8" REVEALS | DRYVIT, 623A GRAY STEELE             |
| ST-3  | STUCCO 20/30 FINISH WITH 5/8" REVEALS | DRYVI