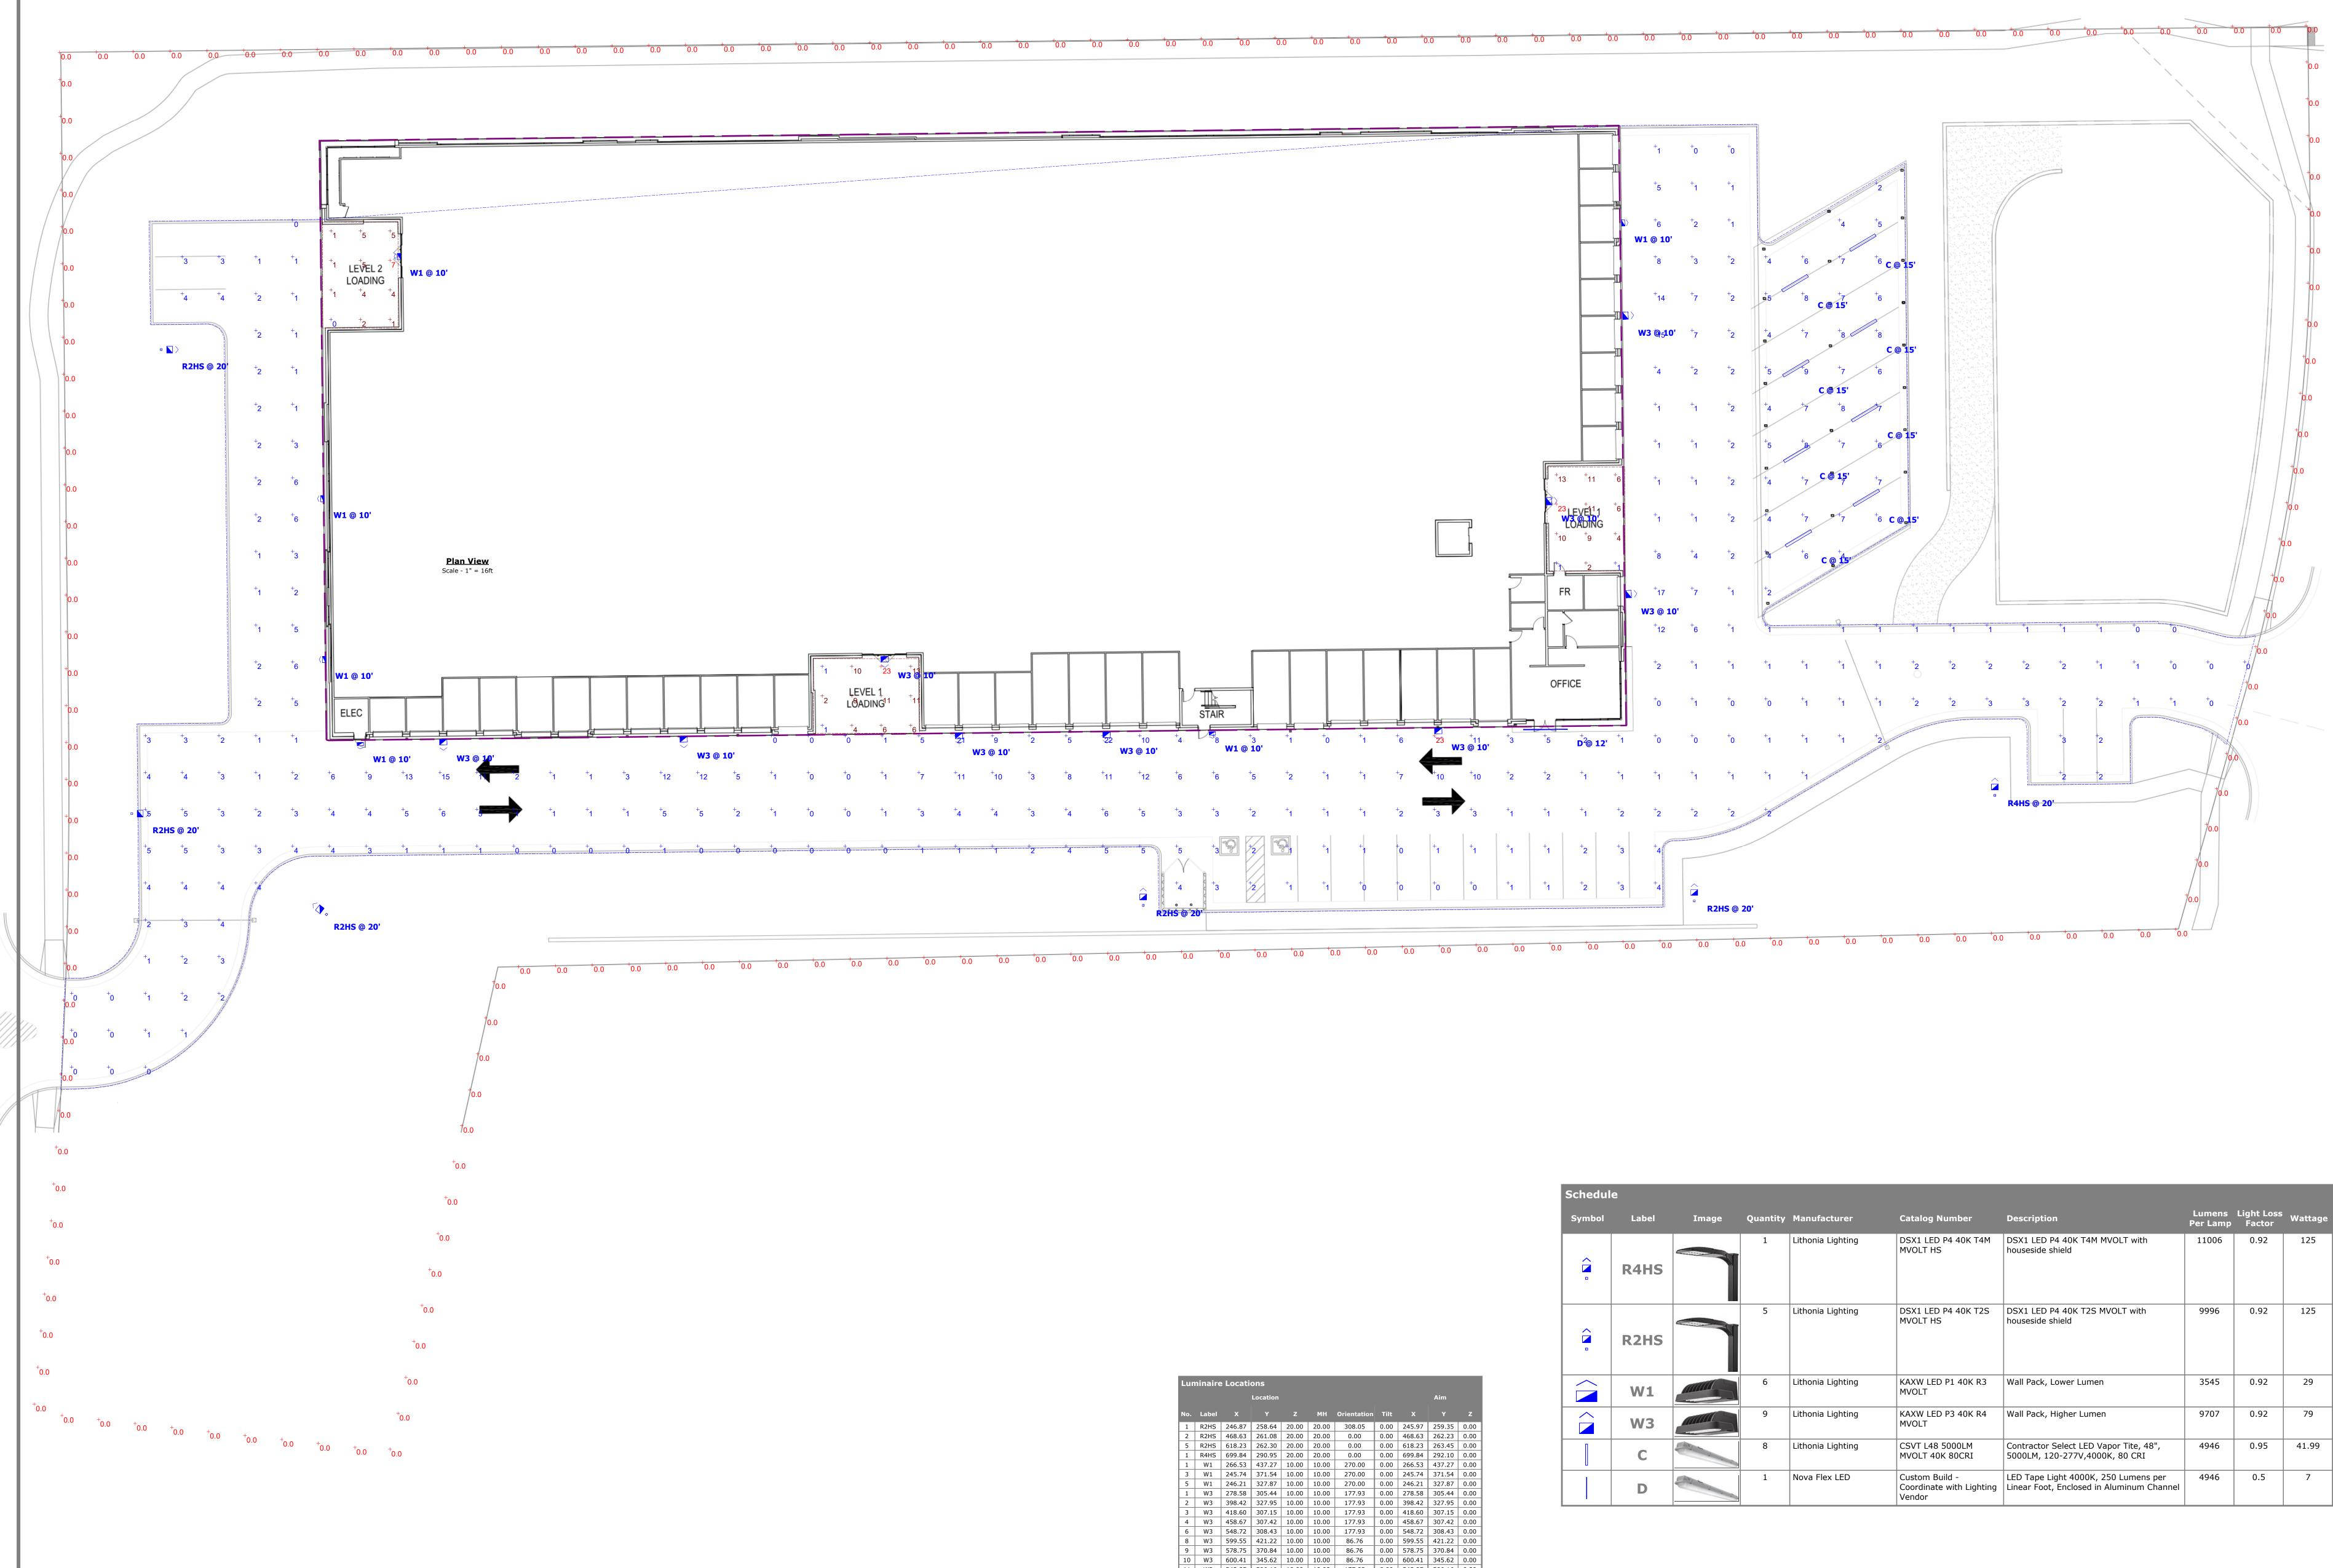

RM GREY AL-1 ALUMINUM WINDOWS AND ENTRY SYSTEMS ANODIZED ALUMINUM SHERWIN WILLIAMS 7069 - IRON ORE WASABI SHERWIN WILLIAMS 7067 - CITYSCAPE

Galloway 6162 S. Willow Drive, Suite 320 Greenwood Village, CO 80111 303.770.8884 GallowayUS.com \_\_\_\_\_ STAM I IMPREMONIE

COPYRIGHT THESE PLANS ARE AN INSTRUMENT OF SERVICE AND ARE THE PROPERTY OF GALLOWAY, AND MAY NOT BE DUPLICATED, DISCLOSED, OR REPRODUCED WITHOUT THE WRITTEN CONSENT OF GALLOWAY. COPYRIGHTS AND INFRINGEMENTS WILL BE ENFORCED AND PROSECUTED.



T.O. WALL 106' - 0"

## FLOOR PLAN 100' - 0"

tes SITE DEVELOPMENT PLAN CONSTITUTION STORAGE 80915  $\triangleleft$ Johnson Development Aven CO 8 Springs, Con ado 6855 Colori Issue/Description # Date Project No: JDA000002 Drawn By: SDM Checked By: SDM 04/22/22 Date: CONCEPT ELEVATIONS





| Luminaire Locations |       |        |          |       |       |             |      |        |        |      |
|---------------------|-------|--------|----------|-------|-------|-------------|------|--------|--------|------|
|                     |       |        | Location |       |       |             |      |        | Aim    |      |
| No.                 | Label | x      | Y        | z     | мн    | Orientation | Tilt | x      | Y      | z    |
| 1                   | R2HS  | 246.87 | 258.64   | 20.00 | 20.00 | 308.05      | 0.00 | 245.97 | 259.35 | 0.00 |
| 2                   | R2HS  | 468.63 | 261.08   | 20.00 | 20.00 | 0.00        | 0.00 | 468.63 | 262.23 | 0.00 |
| 5                   | R2HS  | 618.23 | 262.30   | 20.00 | 20.00 | 0.00        | 0.00 | 618.23 | 263.45 | 0.00 |