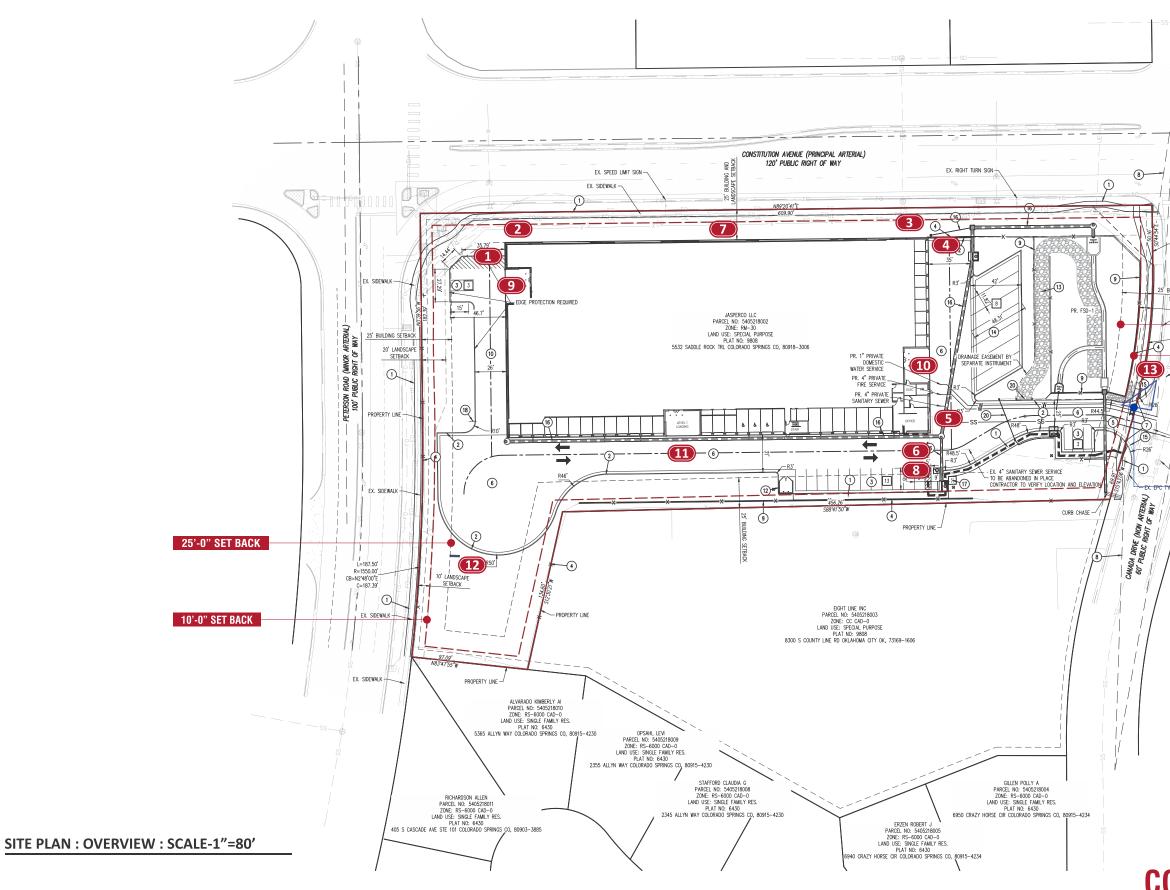

| SIT                                                             | e plan                                                                                                                                                |
|-----------------------------------------------------------------|-------------------------------------------------------------------------------------------------------------------------------------------------------|
|                                                                 | EVELOPMENT DATA                                                                                                                                       |
| SITE ADDRESS                                                    | 2460 CANADA DRIVEAVENUE, COLORADO SPRINGS, CO 80915                                                                                                   |
| JURISDICTION                                                    | EL PASO COUNTY, COLORADO                                                                                                                              |
| TAX SCHEDULE NUMBER                                             | 5405218002                                                                                                                                            |
| COUNTY FILE NUMBER                                              | PPR2224                                                                                                                                               |
| SITE AREA/TOTAL ACREAGE                                         | 162,043 SF / 3.72 ACRES                                                                                                                               |
| DEVELOPMENT SCHEDULE                                            | SUMMER 2023                                                                                                                                           |
| REQUIRED SETBACKS                                               | ALL DEVELOPMENT STANDARDS FOR PRINCIPAL AND ACCESSORY USES ARE<br>ESTABLISHED BY THE DEVELOPMENT PLAN                                                 |
| NORTH                                                           | REQUIRED SETBACK: 25' BUILDING SETBACK – 25' LANDSCAPE SETBACK<br>PROPOSED SETBACK: 25' BUILDING SETBACK – 25' LANDSCAPE SETBACK                      |
| EAST                                                            | REQUIRED SETBACK: 25' BUILDING SETBACK – 10' LANDSCAPE SETBACK<br>PROPOSED SETBACK: 25' BUILDING SETBACK – 10' LANDSCAPE SETBACK                      |
| SOUTH                                                           | REQUIRED SETBACK: 25' BUILDING SETBACK – 0' LANDSCAPE SETBACK<br>PROPOSED SETBACK: 25' BUILDING SETBACK – 0' LANDSCAPE SETBACK                        |
| WEST                                                            | REQUIRED SETBACK: 25' BUILDING SETBACK – 20' LANDSCAPE SETBACK<br>PROPOSED SETBACK: 25' BUILDING SETBACK – 20' LANDSCAPE SETBACK                      |
| TOTAL GROSS BUILDING SQUARE FOOTAGE                             | 109,196 SQ. FT.                                                                                                                                       |
| TOTAL BUILDING FOOTPRINT                                        | 57,421 SQ. FT                                                                                                                                         |
| OPEN SPACE, LANDSCAPING, AND IMPERMEABLE SURFACE<br>PERCENTAGES | LANDSCAPING: 54,232 SQ. FT. / 33.47% $\pm$<br>IMPERMEABLE SURFACE: 47,141 SQ. FT. / 29.09% $\pm$<br>BUILDING FOOTPRINT: 57,421 SQ. FT. / 35.44% $\pm$ |
| LOCATION OF NO-BUILD AREAS                                      | NO GRADING OR IMPROVEMENTS WILL BE OCCURRING IN ANY FLOOD<br>PLAINS OR DRAINAGE AREAS.                                                                |
| EXISTING D                                                      | EVELOPMENT DATA                                                                                                                                       |
| ZONING DISTRICT                                                 | RM-30                                                                                                                                                 |
| CITY ZONING FILE REFERENCE NUMBER                               | EDARP-P225                                                                                                                                            |
| ORDINANCE NUMBER                                                |                                                                                                                                                       |
| DRAINAGE BASIN                                                  | SAND CREEK                                                                                                                                            |
| PROPOSED [                                                      | DEVELOPMENT DATA                                                                                                                                      |
| PROPOSED LAND USE                                               | SELF STORAGE BUILDING                                                                                                                                 |
| STORAGE UNITS                                                   | 929                                                                                                                                                   |
| DENSITY                                                         | N/A                                                                                                                                                   |
| PROPOSED BUILDING HEIGHT                                        | 26.5 FT.                                                                                                                                              |
| MAXIMUM ALLOWABLE BUILDING HEIGHT                               | 40 FT.                                                                                                                                                |