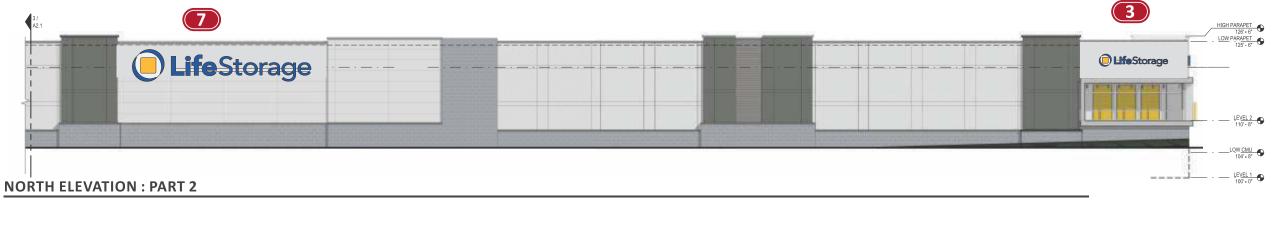

## **PCD FILING NUMBER: PPR-2224**

|              | SHEET I        |
|--------------|----------------|
| SHEET NUMBER | SHEET TIT      |
| 1            | COVER SHE      |
| 2            | SITE DEVELOPME |
| 3            | VEHICLE TRACKI |
| 4            | LANDSCAPE COVE |
| 5            | LANDSCAPE      |
| 6            | LANDSCAPE N    |
| 7            | LANDSCAPE D    |
| 8            | CONCEPT ELEV   |
| 9            | CONCEPT ELEV   |
| 10           | CONCEPT ELEV   |
| 11           | CONCEPT ELEV   |
| 12           | CONCEPT ELEV   |
| 13           | CONCEPT ELEV   |
| 14           | PHOTOMETRIC    |
|              |                |

#### INDEX TLE SHEET DESCRIPTION HEET C0.0 IENT PLAN C1.1 C1.2 (ING PLAN VER SHEET L1.0 PLAN L1.1 NOTES L1.2 DETAILS L1.3 VATIONS A2.1 A2.2 VATIONS VATIONS A2.3 VATIONS A2.4 VATIONS A2.5 VATIONS A2.6 PLAN PP1.0