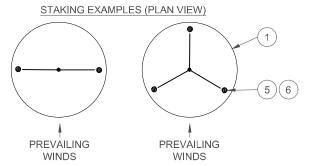

ROOT FLARE. THE PLANTING HOLE DEPTH SHALL BE SUCH THAT THE ROOTBALL RESTS ON UNDISTURBED SOIL, AND THE ROOT FLARE IS 3"-5" ABOVE FINISH GRADE. CUT OFF BOTTOM 1/3 OF WIRE BASKET BEFORE PLACING TREE IN HOLE, CUT OFF AND REMOVE REMAINDER OF BASKET AFTER TREE IS SET IN HOLE, REMOVE ALL

- NYLON TIES, TWINE, ROPE, AND OTHER PACKING MATERIAL. REMOVE ALL BURLAP FROM AROUND ROOTBALL. ROOTBALL TREE WRAP IS NOT TO BE USED ON ANY NEW PLANTINGS, EXCEPT IN LATE FALL PLANTING SITUATIONS, AND ONLY THEN AFTER CONSULTATION WITH THE LANDSCAPE ARCHITECT. WHEN WRAPPING TREE, WRAP FROM TRUNK FLARE TO LOWEST MAJOR
- BRANCH. REMOVE ALL NURSERY STAKES AFTER PLANTING. FOR TREES OVER 3" CALIPER, USE THREE STAKES OR DEADMEN (AS APPROPRIATE), SPACED EVENLY AROUND
- DO NOT ALLOW AIR POCKETS TO FORM WHEN BACKFILLING.



|                                                                                                                          | nson Blvd., Suite<br>gs, CO 80920                                                      | <b>Yay</b><br>305                                |
|--------------------------------------------------------------------------------------------------------------------------|----------------------------------------------------------------------------------------|--------------------------------------------------|
| COPYRIGHT<br>THESE PLANS ARI<br>AND ARE THE PRO<br>NOT BE DUPLICAT<br>WITHOUT THE WR<br>COPYRIGHTS AND<br>ENFORCED AND P | E AN INSTRUMEN<br>OPERTY OF GALL<br>ED, DISCLOSED,<br>RITTEN CONSENT<br>D INFRINGEMENT | OWAY, AND MAY<br>, OR REPRODUCED<br>OF GALLOWAY. |
| S