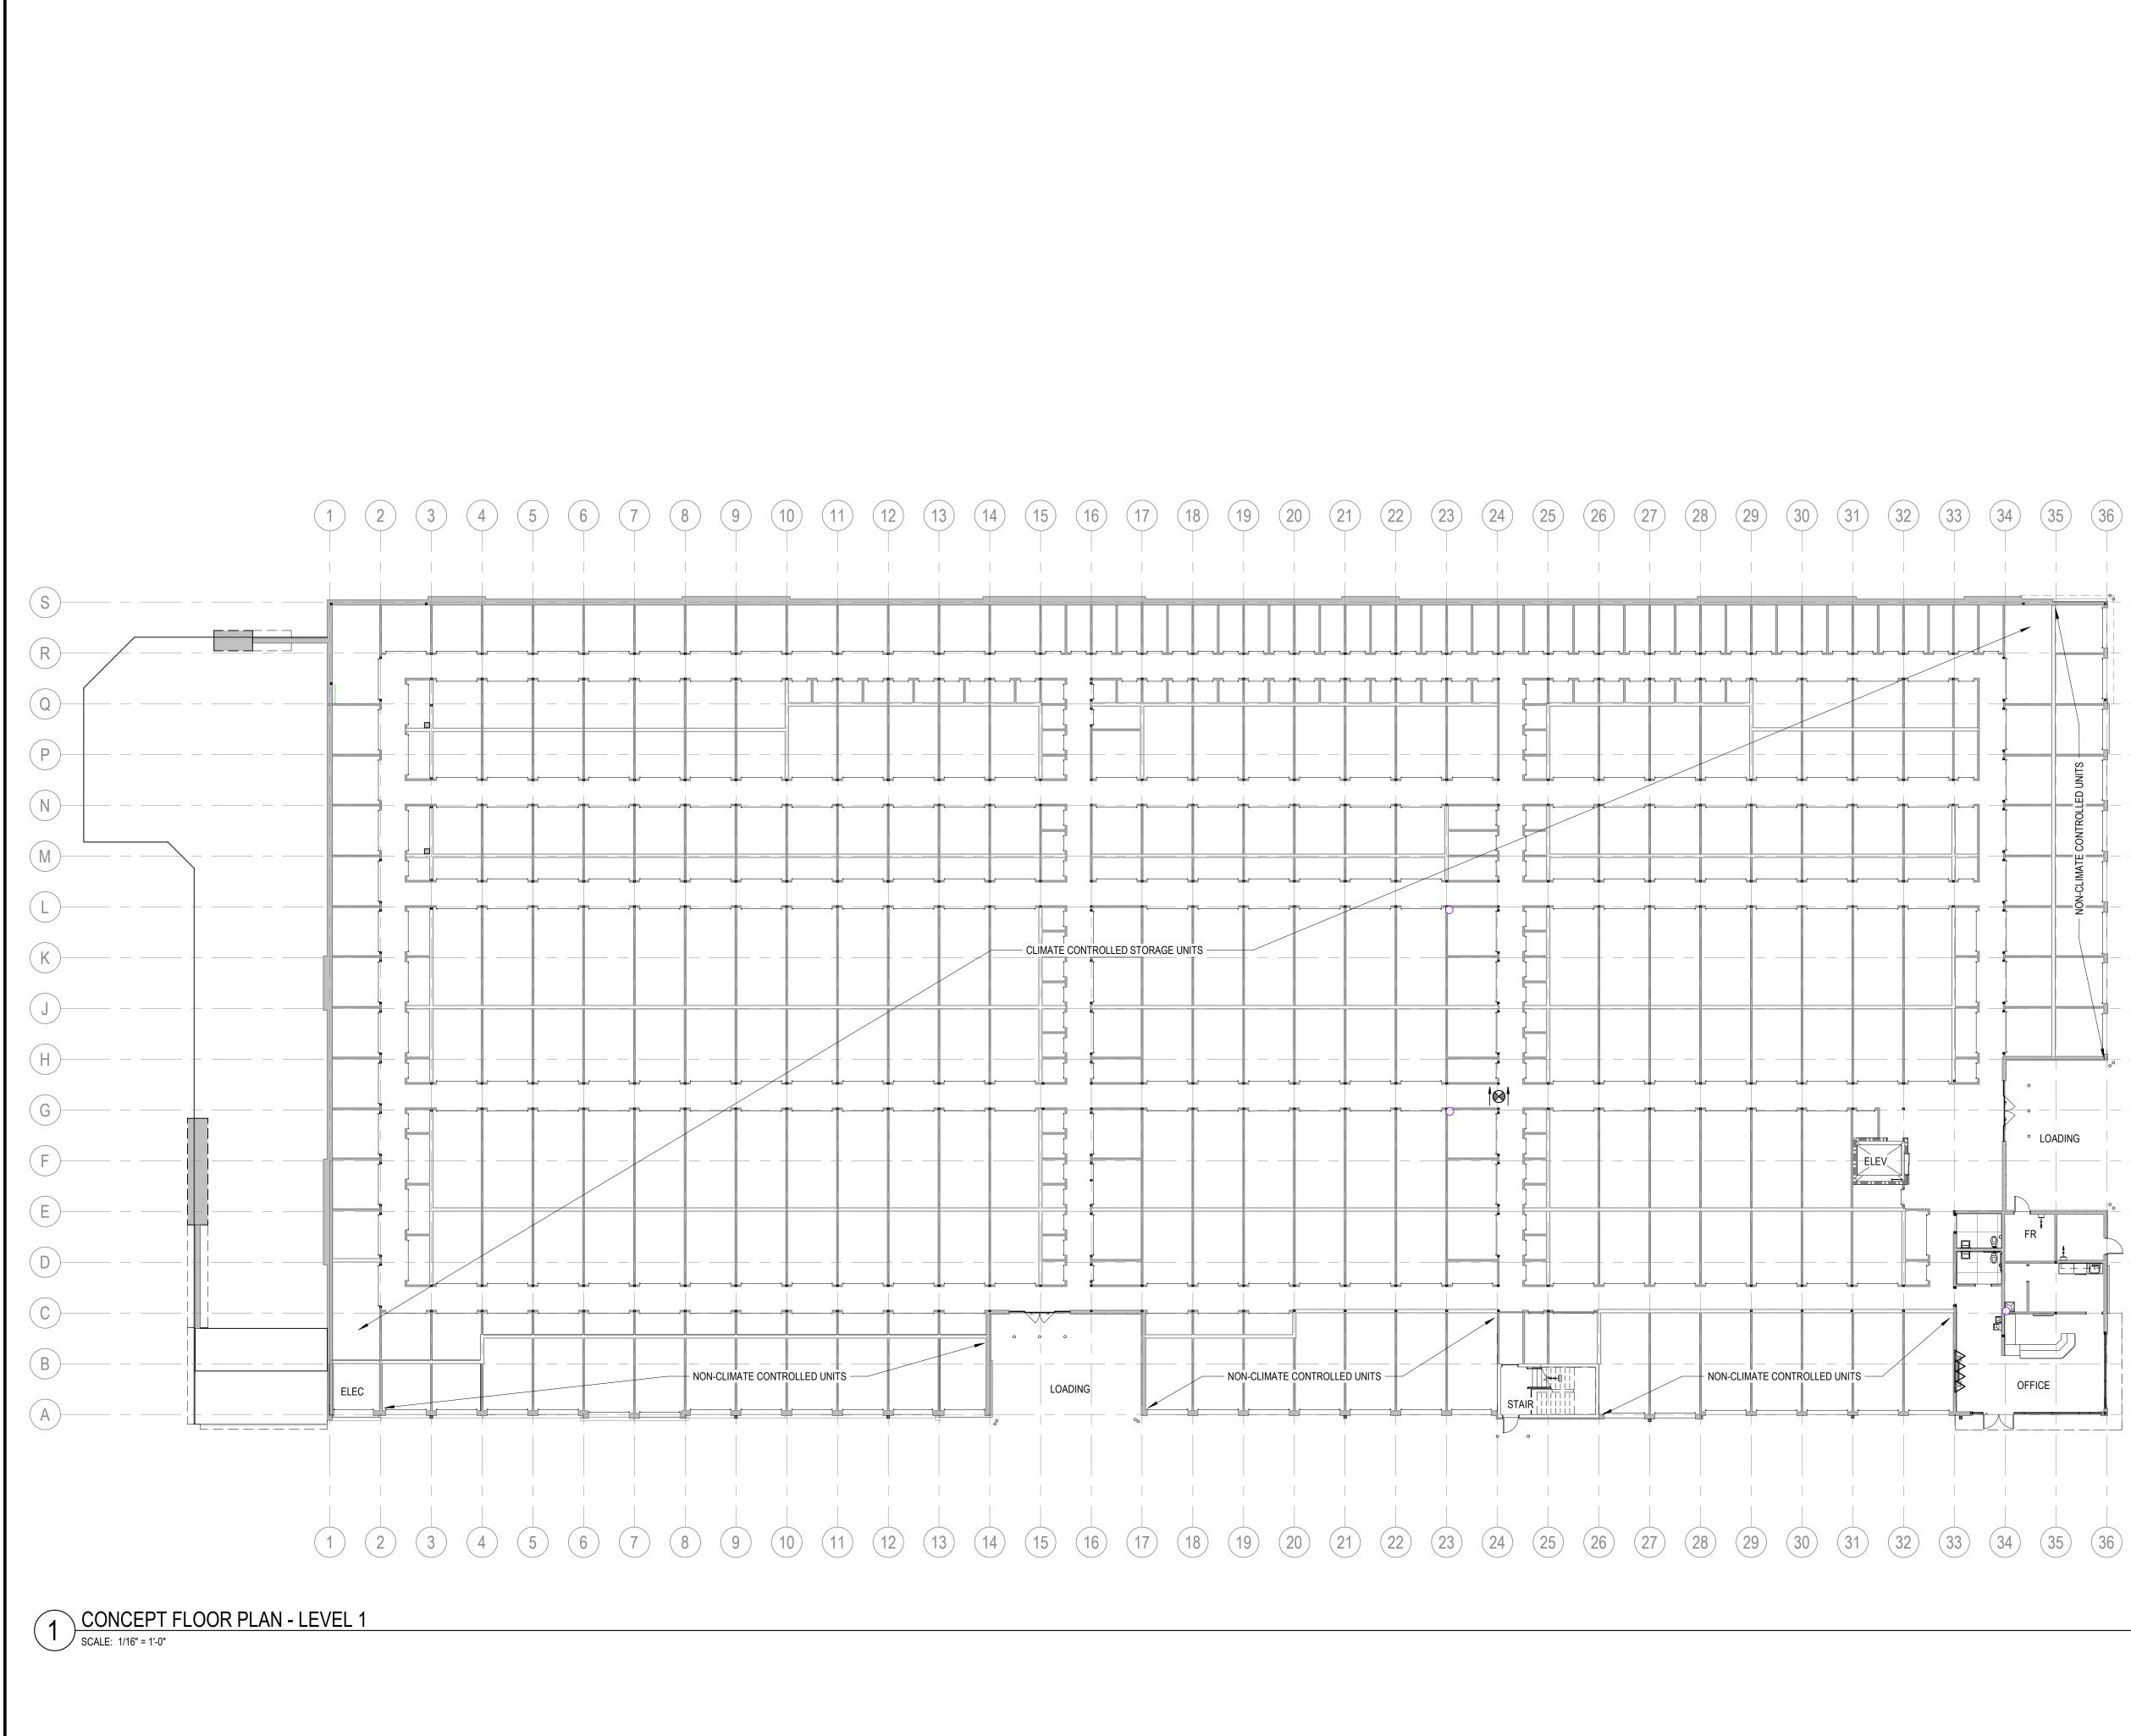

| SIT                                                             | e plan                                                                                                                                                |
|-----------------------------------------------------------------|-------------------------------------------------------------------------------------------------------------------------------------------------------|
|                                                                 | EVELOPMENT DATA                                                                                                                                       |
| SITE ADDRESS                                                    | 2460 CANADA DRIVEAVENUE, COLORADO SPRINGS, CO 80915                                                                                                   |
| JURISDICTION                                                    | EL PASO COUNTY, COLORADO                                                                                                                              |
| TAX SCHEDULE NUMBER                                             | 5405218002                                                                                                                                            |
| COUNTY FILE NUMBER                                              | PPR2224                                                                                                                                               |
| SITE AREA/TOTAL ACREAGE                                         | 162,043 SF / 3.72 ACRES                                                                                                                               |
| DEVELOPMENT SCHEDULE                                            | SUMMER 2023                                                                                                                                           |
| REQUIRED SETBACKS                                               | ALL DEVELOPMENT STANDARDS FOR PRINCIPAL AND ACCESSORY USES ARE<br>ESTABLISHED BY THE DEVELOPMENT PLAN                                                 |
| NORTH                                                           | REQUIRED SETBACK: 25' BUILDING SETBACK – 25' LANDSCAPE SETBACK<br>PROPOSED SETBACK: 25' BUILDING SETBACK – 25' LANDSCAPE SETBACK                      |
| EAST                                                            | REQUIRED SETBACK: 25' BUILDING SETBACK – 10' LANDSCAPE SETBACK<br>PROPOSED SETBACK: 25' BUILDING SETBACK – 10' LANDSCAPE SETBACK                      |
| SOUTH                                                           | REQUIRED SETBACK: 25' BUILDING SETBACK – 0' LANDSCAPE SETBACK<br>PROPOSED SETBACK: 25' BUILDING SETBACK – 0' LANDSCAPE SETBACK                        |
| WEST                                                            | REQUIRED SETBACK: 25' BUILDING SETBACK – 20' LANDSCAPE SETBACK<br>PROPOSED SETBACK: 25' BUILDING SETBACK – 20' LANDSCAPE SETBACK                      |
| TOTAL GROSS BUILDING SQUARE FOOTAGE                             | 109,196 SQ. FT.                                                                                                                                       |
| TOTAL BUILDING FOOTPRINT                                        | 57,421 SQ. FT                                                                                                                                         |
| OPEN SPACE, LANDSCAPING, AND IMPERMEABLE SURFACE<br>PERCENTAGES | LANDSCAPING: 54,232 SQ. FT. / 33.47% $\pm$<br>IMPERMEABLE SURFACE: 47,141 SQ. FT. / 29.09% $\pm$<br>BUILDING FOOTPRINT: 57,421 SQ. FT. / 35.44% $\pm$ |
| LOCATION OF NO-BUILD AREAS                                      | NO GRADING OR IMPROVEMENTS WILL BE OCCURRING IN ANY FLOOD<br>PLAINS OR DRAINAGE AREAS.                                                                |
| EXISTING D                                                      | EVELOPMENT DATA                                                                                                                                       |
| ZONING DISTRICT                                                 | RM-30                                                                                                                                                 |
| CITY ZONING FILE REFERENCE NUMBER                               | EDARP-P225                                                                                                                                            |
| ORDINANCE NUMBER                                                |                                                                                                                                                       |
| DRAINAGE BASIN                                                  | SAND CREEK                                                                                                                                            |
| PROPOSED [                                                      | DEVELOPMENT DATA                                                                                                                                      |
| PROPOSED LAND USE                                               | SELF STORAGE BUILDING                                                                                                                                 |
| STORAGE UNITS                                                   | 929                                                                                                                                                   |
| DENSITY                                                         | N/A                                                                                                                                                   |
| PROPOSED BUILDING HEIGHT                                        | 26.5 FT.                                                                                                                                              |
| MAXIMUM ALLOWABLE BUILDING HEIGHT                               | 40 FT.                                                                                                                                                |

|                                    | PAR                | KING TABLE            |                  |                  |
|------------------------------------|--------------------|-----------------------|------------------|------------------|
| USE                                | PARKING RATIO      | UNITS                 | PARKING REQUIRED | PARKING PROVIDED |
| MINI-STORAGE                       | 1 / 100 UNITS      | 929                   | 9                | 14               |
| EMPLOYEE PARKING                   | 1 / EMPLOYEE       | 3 (MAXIMUM PER SHIFT) | 3                | 3                |
| TOTAL                              |                    |                       | 13               | 19               |
| LOADING/UNLOADING SPACES (NOT INCL | UDED IN TOTAL COUN | T)                    | -                | 6                |
| ADA (INCLUDED IN TOTAL COUNT)      |                    |                       | 1                | 2                |

#### PROJECT DESCRIPTION:

THE PROPOSED CLASS-A, CLIMATE CONTROLLED SELF-STORAGE FACILITY WILL PROVIDE SELF-STORAGE UNITS FOR RENT ON AN AS-NEEDED BASIS TO CUSTOMERS IN COLORADO SPRINGS AND EL PASO COUNTY. THE FACILITY WILL HAVE APPROXIMATELY 929 SELF-STORAGE UNITS OF VARIOUS SIZES. THREE TO FOUR EMPLOYEES WILL BE REQUIRED TO OPERATE THE FACILITY (ONE TO TWO PER SHIFT) AND THE HOURS OF OPERATION WILL BE LIMITED TO BETWEEN 6:00AM AND 11:00PM DAILY.