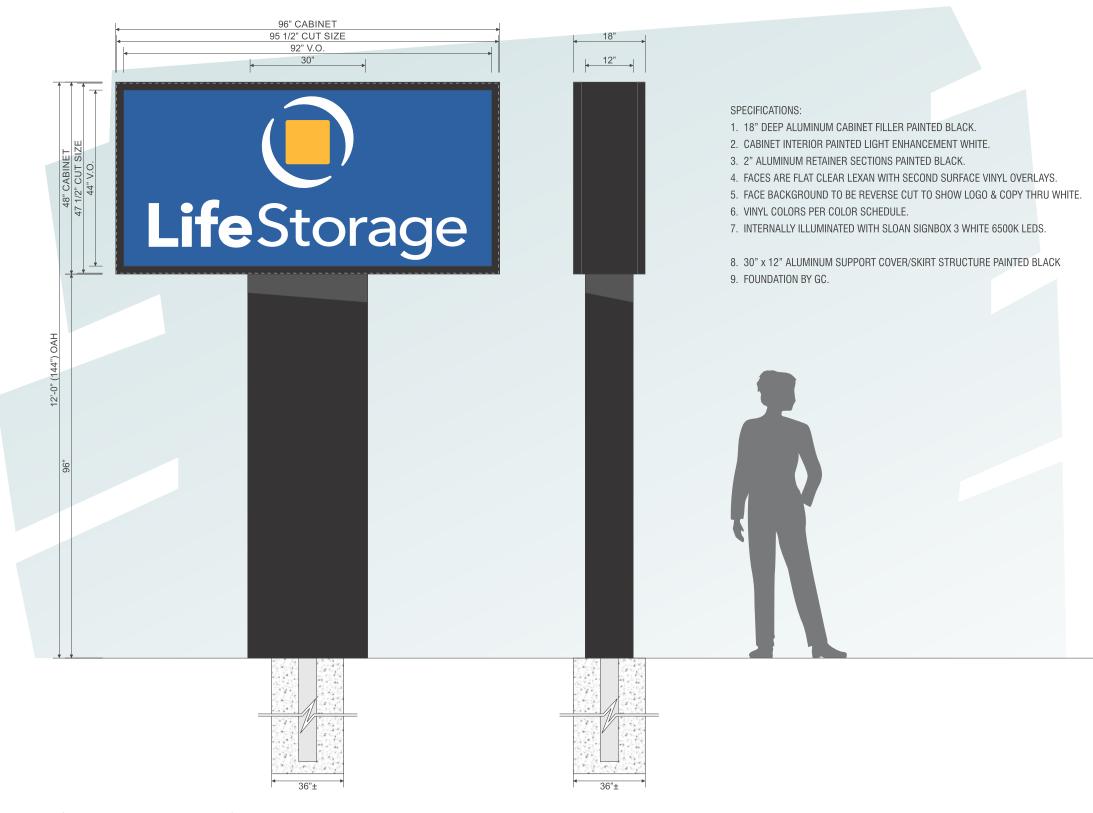

do Springs, CO | R4:mh:7/20/23: updated site address.<br>R5:                                                                                                           | Landlord: | planned for you by AD ART.<br>organization, and may not b<br>consent.                                             |

3M 3630-157 SULTAN BLUE PANTONE 288 C BLUE

**1" JEWELITE TRIM CAP** 

PERFORATED VINYL 3M 3635-157 SULTAN BLUE PANTONE 288 C BLUE

3M 3630-25 SUNFLOWER YELLOW PANTONE 7549 C YELLOW

**1" GEMINI TRIM CAP** 2540 MANGO YELLOW

#### INGS ONLY:

mate & may change due to construction factors Colors shown are as close as printing will allow ecifications.

#### ED:

ited for you in connection with a project being RT. It may not be shown to anyone outside your be reproduced in any manner without prior





## D/F MONUMENT CABINET / STRUCTURE

(1) TWO REQUIRED - FABRICATE & INSTALL



| Project: Life Storage                                                                                                              | Revision                                                                                                                                                                                            | Approvals | CONCEPTUAL DRAWI                                                                                               |
|------------------------------------------------------------------------------------------------------------------------------------|-------------------------------------------------------------------------------------------------------------------------------