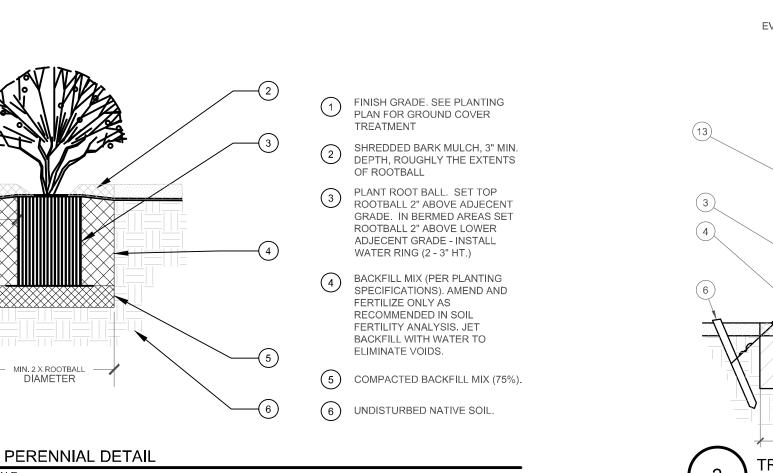

WILL BE ENFORCED AND PROSECUTED.



| CONSTITUTION STORAGE             | JOHNSON DEVELOPMENT ASSOCIATES                           | 2460 CANADA DRIVE<br>COLORADO SPRINGS, CO 80915 |
|----------------------------------|----------------------------------------------------------|-------------------------------------------------|
| Date<br>02/20/2023<br>06/14/2023 | Issue / Description PER COUNTY COMMEN REVISION PER COMME |                                                 |

<

| Project No: | JDA000002.20 |
|-------------|--------------|
| Drawn By:   | JRW          |
| Checked By: |              |
| Date:       | 04/22/2022   |
|             |              |

2

LANDSCAPE NOTES







1 3/16" x 4" RYERSON STEEL EDGING OR EQUAL (2) FINISH GRADE (3)16" STAKES AT 30" O.C. (4)4" DEPTH MULCH









- NYLON TREE STRAPS AT ENDS OF WIRES -SECURE TO STAKE OR DEADMEN WITH NAILS. 3 12 GAUGE GALVANIZED WIRE. SECURE TO TRUNK JUST ABOVE LOWEST MAJOR
- 4 24" X 3/4" P.V.C. MARKERS OVER WIRES. 5 PRESSURE-TREATED WOOD STAKE, 2" DIA. EXTEND STAKES 12" MIN. INTO UNDISTURBED
- (6) PRESSURE-TREATED WOOD DEADMEN, TWO PER TREE (MIN.). BURY OUTSIDE OF PLANTING PIT AND 18" MIN. INTO UNDISTURBED SOIL.
- WOOD MULCH TREE RING 3' DIA MIN. TYPE AND DEPTH PER PLANS. DO NOT PLACE MULCH WITHIN 3" OF TRUNK.
- 9 FINISH GRADE. SEE PLANTING PLAN FOR GROUND COVER TREATMENT (10) ROOT BALL-SEE NOTE 3, THIS DETAIL
- BACKFILL. AMEND AND FERTILIZE ONLY AS RECOMMENDED IN SOIL FERTILITY ANALYSIS. (12) UNDISTURBED NATIVE SOIL
- (13) SOFT VELCRO, OR OTHER FABRIC WRAP
- (14) CENTRAL LEADER, SEE PLANTING NOTES

NOTES: 1. SC