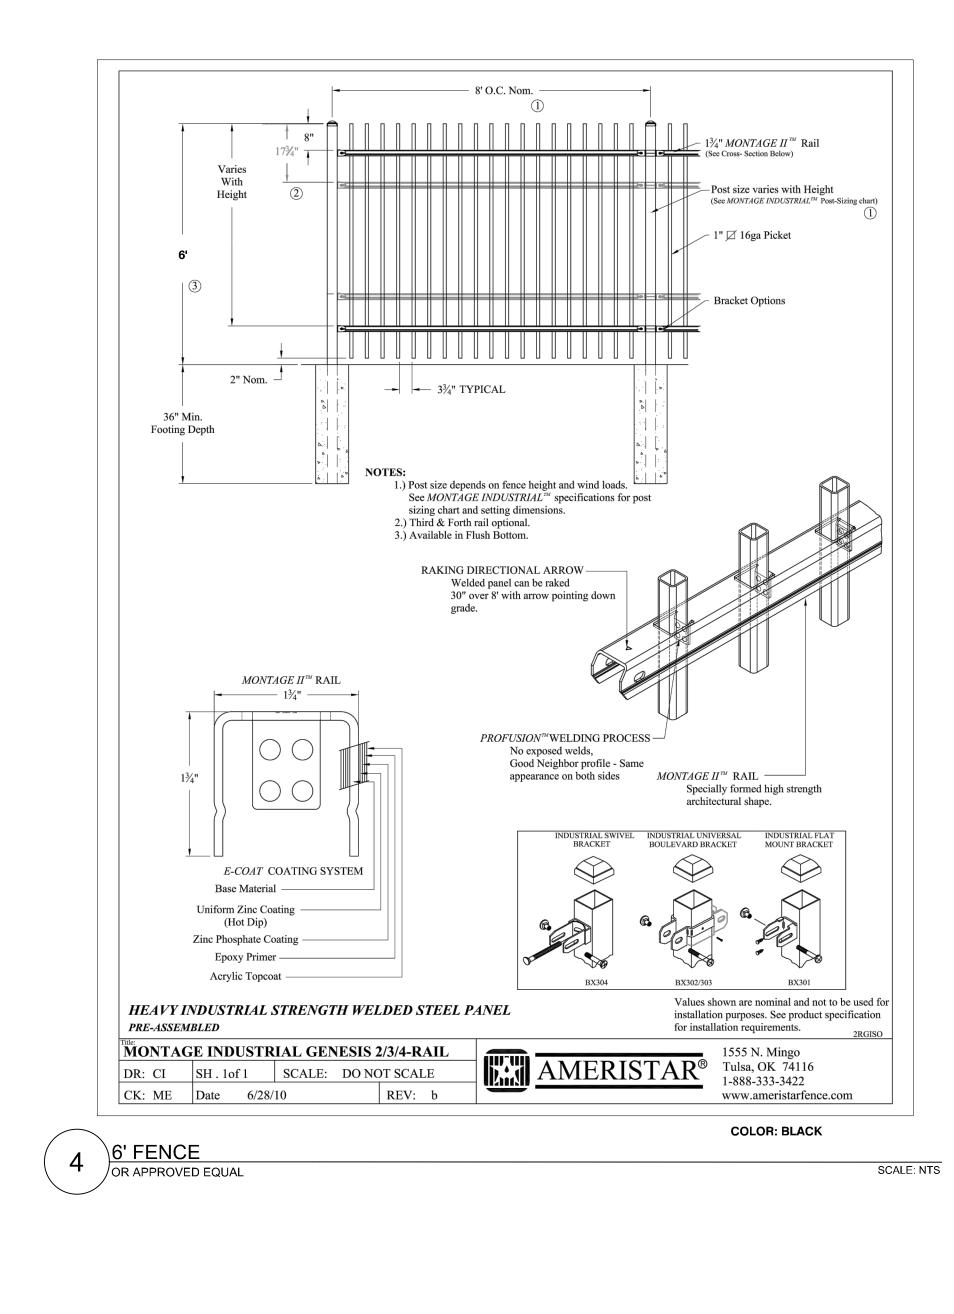

OT BE DUPLICATED, DISCLOSED, OR REPRODUCED WITHOUT THE WRITTEN CONSENT OF GALLOWAY. COPYRIGHTS AND INFRINGEMENTS WILL BE ENFORCED AND PROSECUTED.



| CONSTITUTION STORAGE             | JOHNSON DEVELOPMENT ASSOCIATES                           | 2460 CANADA DRIVE<br>COLORADO SPRINGS, CO 80915 |
|----------------------------------|----------------------------------------------------------|-------------------------------------------------|
| Date<br>02/20/2023<br>06/14/2023 | Issue / Description PER COUNTY COMMEN REVISION PER COMME |                                                 |

<

| Project No: | JDA000002.20 |
|-------------|--------------|
| Drawn By:   | JRW          |
| Checked By: |              |
| Date:       | 04/22/2022   |
|             |              |

2

LANDSCAPE NOTES







1 3/16" x 4" RYERSON STEEL EDGING OR EQUAL (2) FINISH GRADE (3)16" STAKES AT 30" O.C. (4)4" DEPTH MULCH









- NYLON TREE STRAPS AT ENDS OF WIRES -SECURE TO STAKE OR DEADMEN WITH NAILS. 3 12 GAUGE GALVANIZED WIRE. SECURE TO TRUNK JUST ABOVE LOWEST MAJOR
- 4 24" X 3/4" P.V.C. MARKERS OVER WIRES. 5 PRESSURE-TREATED WOOD STAKE, 2" DIA. EXTEND STAKES 12" MIN. INTO UNDISTURBED
- (6) PRESSURE-TREATED WOOD DEADMEN, TWO PER TREE (MIN.). BURY OUTSIDE OF PLANTING PIT AND 18" MIN. INTO UNDISTURBED SOIL.
- WOOD MULCH TREE RING 3' DIA MIN. TYPE AND DEPTH PER PLANS. DO NOT PLACE MULCH WITHIN 3" OF TRUNK.
- 9 FINISH GRADE. SEE PLANTING PLAN FOR GROUND COVER TREATMENT (10) ROOT BALL-SEE NOTE 3, THIS DETAIL
- BACKFILL. AMEND AND FERTILIZE ONLY AS RECOMMENDED IN SOIL FERTILITY ANALYSIS. (12) UNDISTU