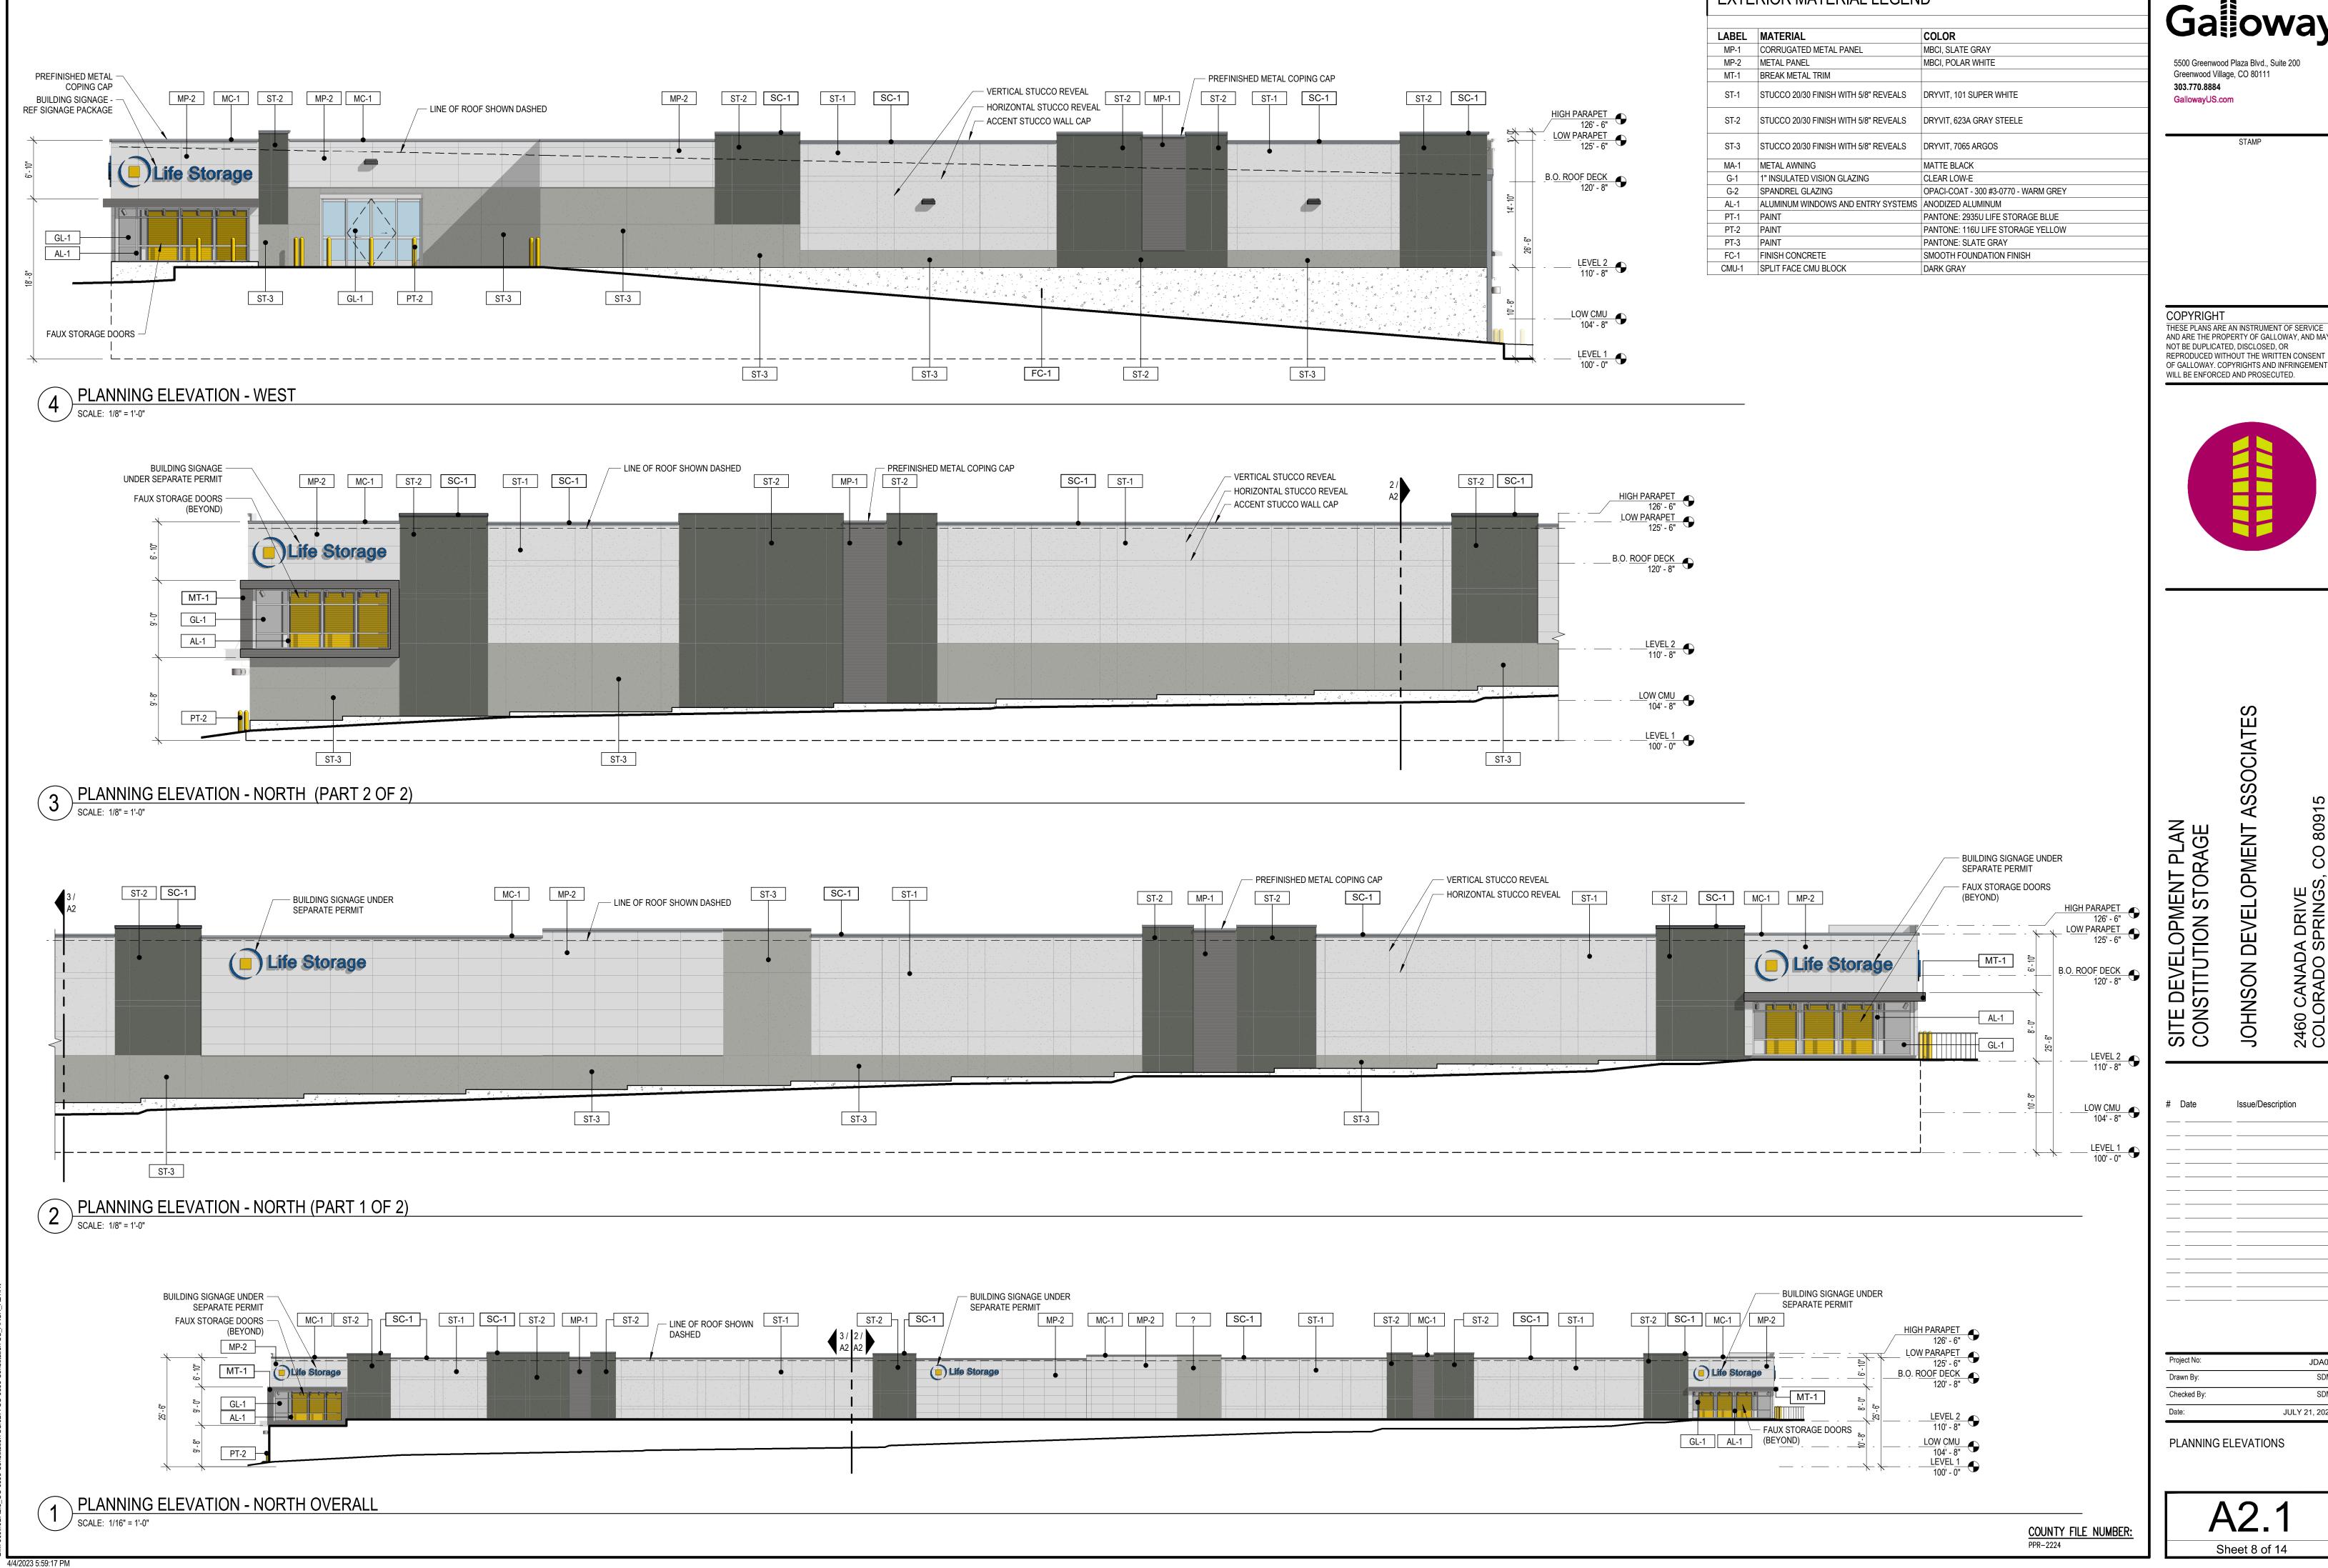

| SIT                                                             | e plan                                                                                                                                                |
|-----------------------------------------------------------------|-------------------------------------------------------------------------------------------------------------------------------------------------------|
|                                                                 | EVELOPMENT DATA                                                                                                                                       |
| SITE ADDRESS                                                    | 2460 CANADA DRIVEAVENUE, COLORADO SPRINGS, CO 80915                                                                                                   |
| JURISDICTION                                                    | EL PASO COUNTY, COLORADO                                                                                                                              |
| TAX SCHEDULE NUMBER                                             | 5405218002                                                                                                                                            |
| COUNTY FILE NUMBER                                              | PPR2224                                                                                                                                               |
| SITE AREA/TOTAL ACREAGE                                         | 162,043 SF / 3.72 ACRES                                                                                                                               |
| DEVELOPMENT SCHEDULE                                            | SUMMER 2023                                                                                                                                           |
| REQUIRED SETBACKS                                               | ALL DEVELOPMENT STANDARDS FOR PRINCIPAL AND ACCESSORY USES ARE<br>ESTABLISHED BY THE DEVELOPMENT PLAN                                                 |
| NORTH                                                           | REQUIRED SETBACK: 25' BUILDING SETBACK – 25' LANDSCAPE SETBACK<br>PROPOSED SETBACK: 25' BUILDING SETBACK – 25' LANDSCAPE SETBACK                      |
| EAST                                                            | REQUIRED SETBACK: 25' BUILDING SETBACK – 10' LANDSCAPE SETBACK<br>PROPOSED SETBACK: 25' BUILDING SETBACK – 10' LANDSCAPE SETBACK                      |
| SOUTH                                                           | REQUIRED SETBACK: 25' BUILDING SETBACK – 0' LANDSCAPE SETBACK<br>PROPOSED SETBACK: 25' BUILDING SETBACK – 0' LANDSCAPE SETBACK                        |
| WEST                                                            | REQUIRED SETBACK: 25' BUILDING SETBACK – 20' LANDSCAPE SETBACK<br>PROPOSED SETBACK: 25' BUILDING SETBACK – 20' LANDSCAPE SETBACK                      |
| TOTAL GROSS BUILDING SQUARE FOOTAGE                             | 109,196 SQ. FT.                                                                                                                                       |
| TOTAL BUILDING FOOTPRINT                                        | 57,421 SQ. FT                                                                                                                                         |
| OPEN SPACE, LANDSCAPING, AND IMPERMEABLE SURFACE<br>PERCENTAGES | LANDSCAPING: 54,232 SQ. FT. / 33.47% $\pm$<br>IMPERMEABLE SURFACE: 47,141 SQ. FT. / 29.09% $\pm$<br>BUILDING FOOTPRINT: 57,421 SQ. FT. / 35.44% $\pm$ |
| LOCATION OF NO-BUILD AREAS                                      | NO GRADING OR IMPROVEMENTS WILL BE OCCURRING IN ANY FLOOD<br>PLAINS OR DRAINAGE AREAS.                                                                |
| EXISTING D                                                      | EVELOPMENT DATA                                                                                                                                       |
| ZONING DISTRICT                                                 | RM-30                                                                                                                                                 |
| CITY ZONING FILE REFERENCE NUMBER                               | EDARP-P225                                                                                                                                            |
| ORDINANCE NUMBER                                                |                                                                                                                                                       |
| DRAINAGE BASIN                                                  | SAND CREEK                                                                                                                                            |
| PROPOSED [                                                      | DEVELOPMENT DATA                                                                                                                                      |
| PROPOSED LAND USE                                               | SELF STORAGE BUILDING                                                                                                                                 |
| STORAGE UNITS                                                   | 929                                                                                                                                                   |
| DENSITY                                                         | N/A                                                                                                                                                   |
| PROPOSED BUILDING HEIGHT                                        | 26.5 FT.                                                                                                                                              |
| MAXIMUM ALLOWABLE BUILDING HEIGHT                               | 40 FT.                                                                                                                                                |

#### PROJECT DESCRIPTION:

THE PROPOSED CLASS-A, CLIMATE CONTROLLED SELF-STORAGE FACILITY WILL PROVIDE SELF-STORAGE UNITS FOR RENT ON AN AS-NEEDED BASIS TO CUSTOMERS IN COLORADO SPRINGS AND EL PASO COUNTY. THE FACILITY WILL HAVE APPROXIMATELY 929 SELF-STORAGE UNITS OF VARIOUS SIZES. THREE TO FOUR EMPLOYEES WILL BE REQUIRED TO OPERATE THE FACILITY (ONE TO TWO PER SHIFT) AND THE HOURS OF OPERATION WILL BE LIMITED TO BETWEEN 6:00AM AND 11:00PM DAILY.