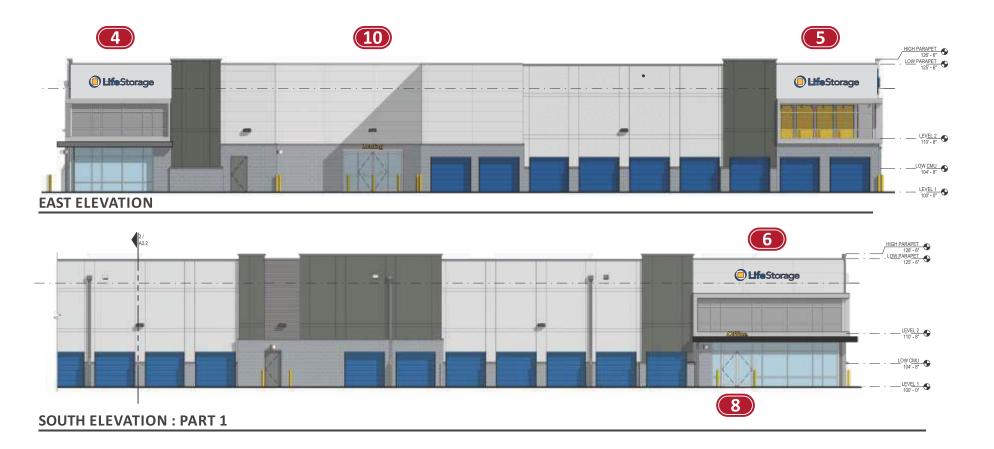

## **PCD FILING NUMBER: PPR-2224**

|              | SHEET I        |
|--------------|----------------|
| SHEET NUMBER | SHEET TIT      |
| 1            | COVER SHE      |
| 2            | SITE DEVELOPME |
| 3            | VEHICLE TRACKI |
| 4            | LANDSCAPE COVE |
| 5            | LANDSCAPE      |
| 6            | LANDSCAPE N    |
| 7            | LANDSCAPE D    |
| 8            | CONCEPT ELEV   |
| 9            | CONCEPT ELEV   |
| 10           | CONCEPT ELEV   |
| 11           | CONCEPT ELEV   |
| 12           | CONCEPT ELEV   |
| 13           | CONCEPT ELEV   |
| 14           | PHOTOMETRIC    |
|              |                |

#### INDEX TLE SHEET DESCRIPTION HEET C0.0 IENT PLAN C1.1 C1.2 (ING PLAN VER SHEET L1.0 PLAN L1.1 NOTES L1.2 DETAILS L1.3 VATIONS A2.1 A2.2 VATIONS VATIONS A2.3 VATIONS A2.4 VATIONS A2.5 VATIONS A2.6 PLAN PP1.0