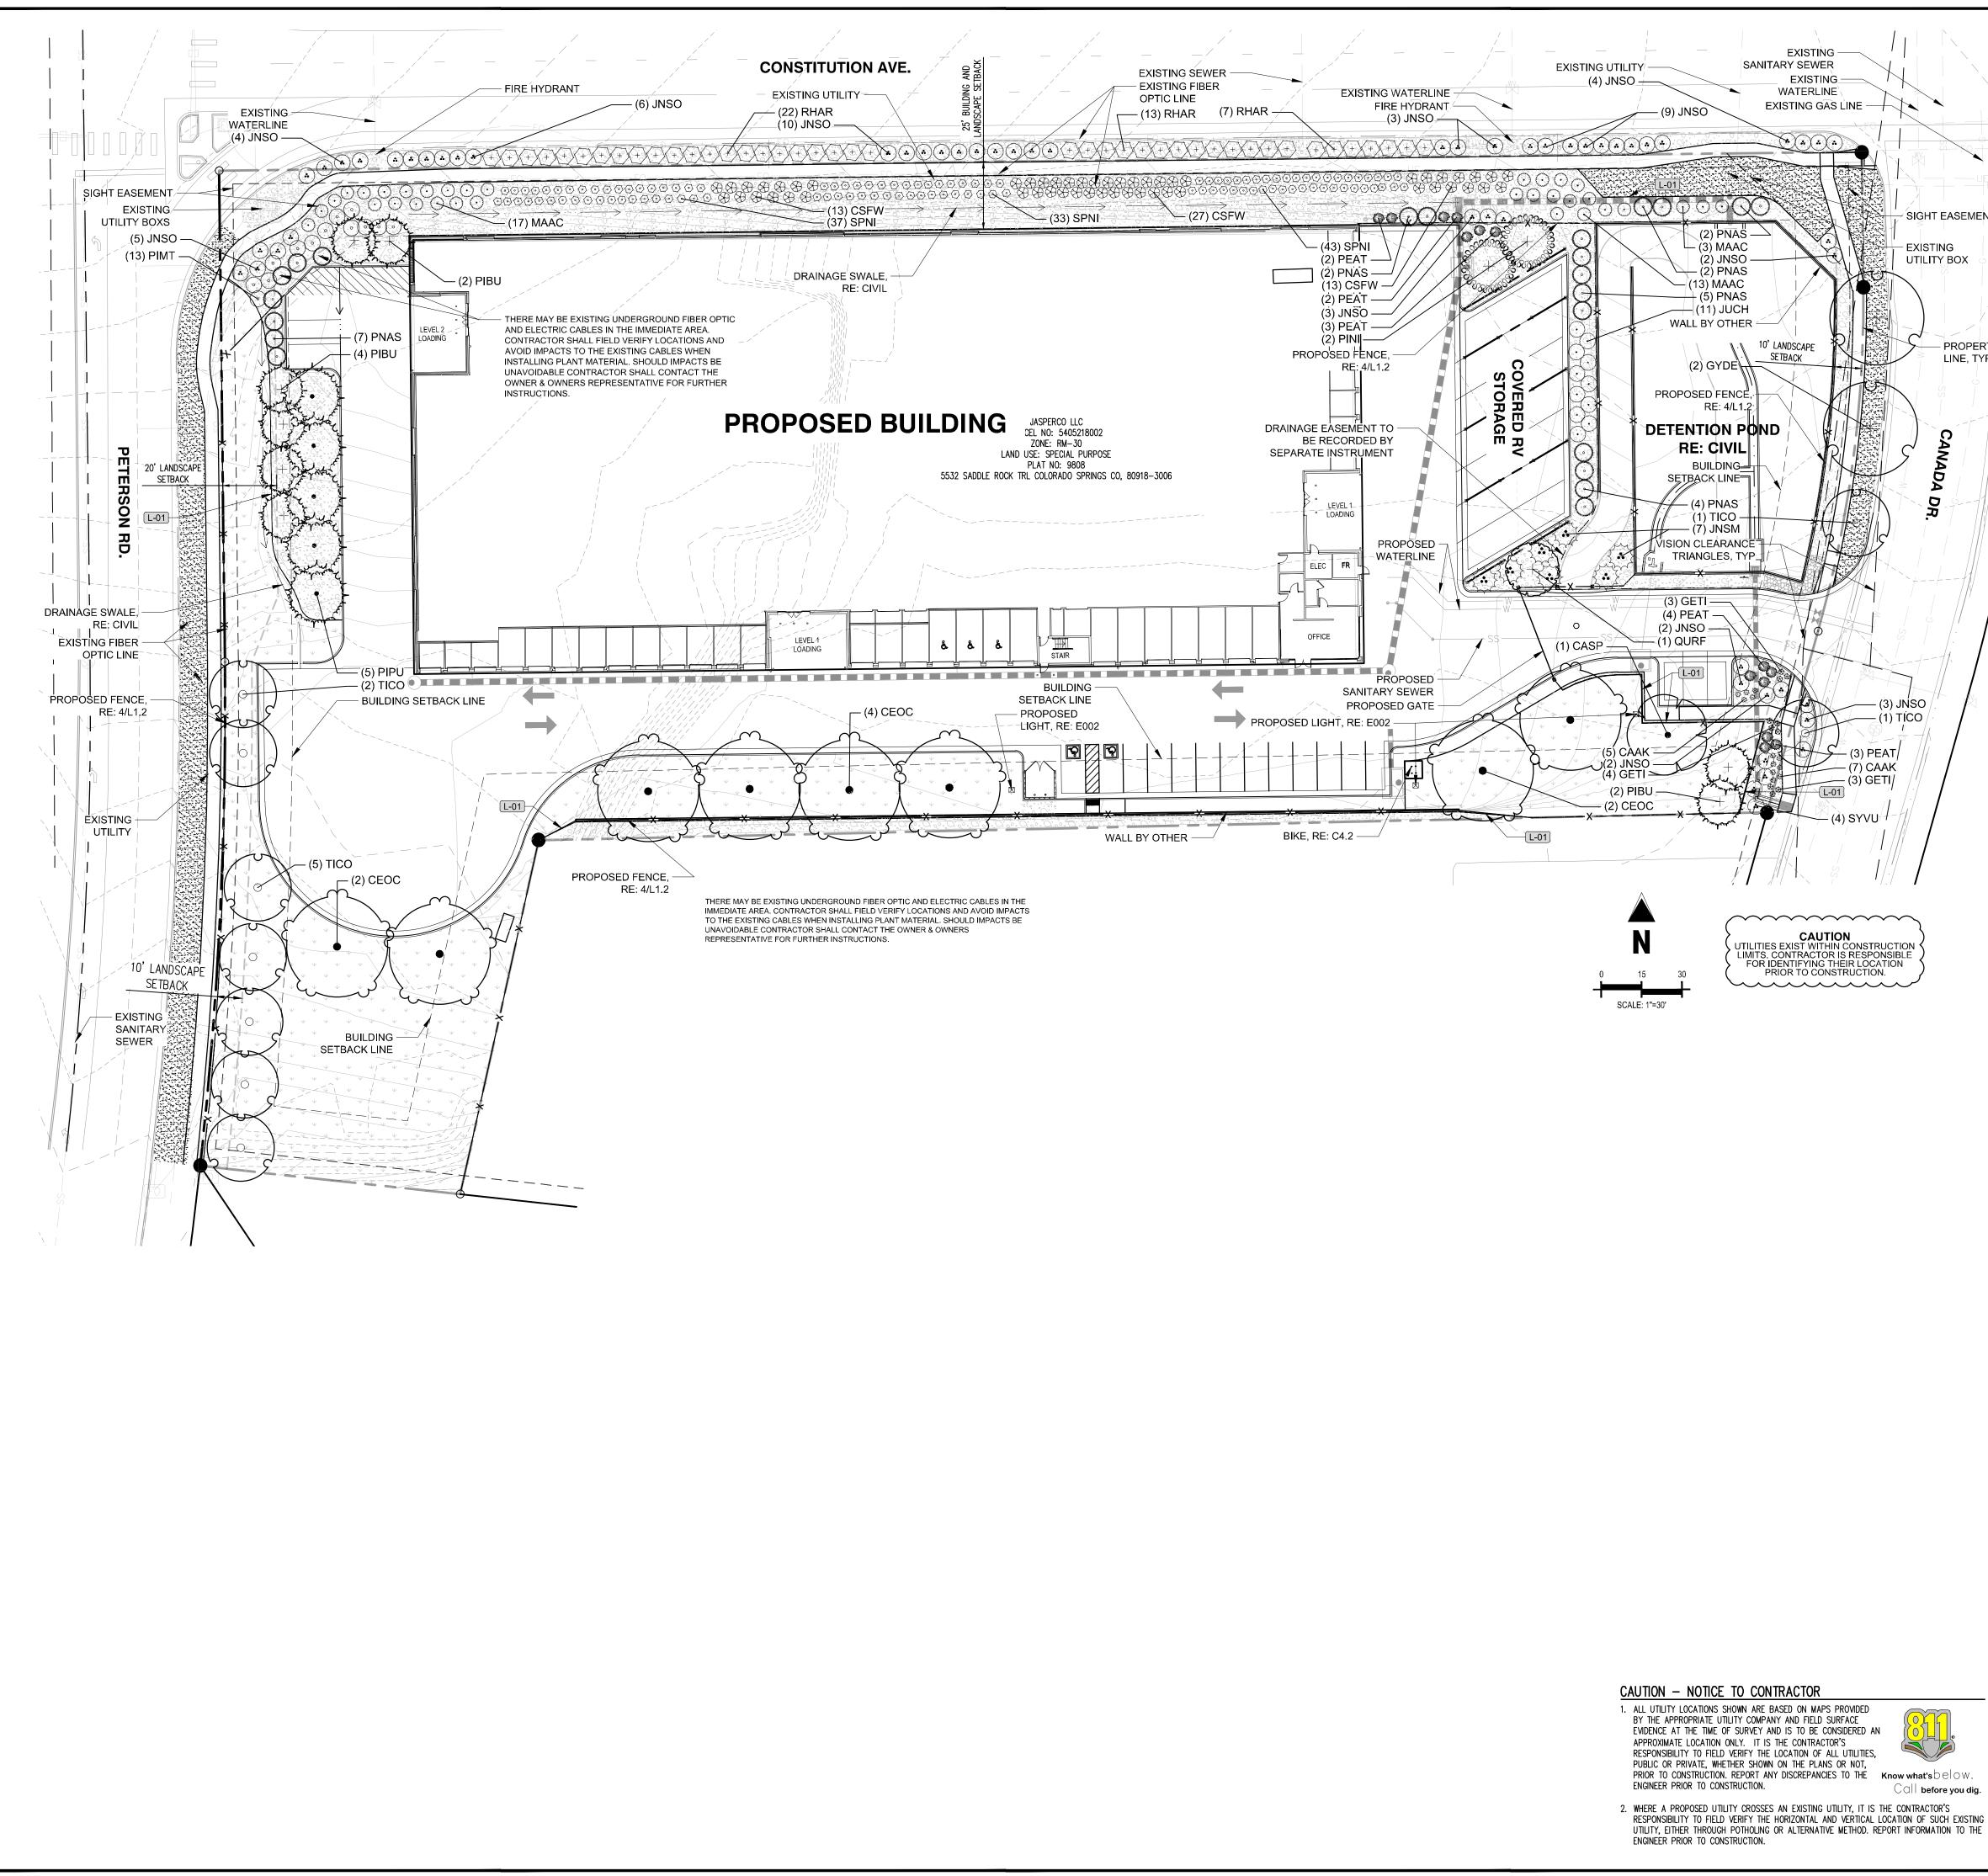

| SIT                                                             | e plan                                                                                                                                                |
|-----------------------------------------------------------------|-------------------------------------------------------------------------------------------------------------------------------------------------------|
|                                                                 | EVELOPMENT DATA                                                                                                                                       |
| SITE ADDRESS                                                    | 2460 CANADA DRIVEAVENUE, COLORADO SPRINGS, CO 80915                                                                                                   |
| JURISDICTION                                                    | EL PASO COUNTY, COLORADO                                                                                                                              |
| TAX SCHEDULE NUMBER                                             | 5405218002                                                                                                                                            |
| COUNTY FILE NUMBER                                              | PPR2224                                                                                                                                               |
| SITE AREA/TOTAL ACREAGE                                         | 162,043 SF / 3.72 ACRES                                                                                                                               |
| DEVELOPMENT SCHEDULE                                            | SUMMER 2023                                                                                                                                           |
| REQUIRED SETBACKS                                               | ALL DEVELOPMENT STANDARDS FOR PRINCIPAL AND ACCESSORY USES ARE<br>ESTABLISHED BY THE DEVELOPMENT PLAN                                                 |
| NORTH                                                           | REQUIRED SETBACK: 25' BUILDING SETBACK – 25' LANDSCAPE SETBACK<br>PROPOSED SETBACK: 25' BUILDING SETBACK – 25' LANDSCAPE SETBACK                      |
| EAST                                                            | REQUIRED SETBACK: 25' BUILDING SETBACK – 10' LANDSCAPE SETBACK<br>PROPOSED SETBACK: 25' BUILDING SETBACK – 10' LANDSCAPE SETBACK                      |
| SOUTH                                                           | REQUIRED SETBACK: 25' BUILDING SETBACK – 0' LANDSCAPE SETBACK<br>PROPOSED SETBACK: 25' BUILDING SETBACK – 0' LANDSCAPE SETBACK                        |
| WEST                                                            | REQUIRED SETBACK: 25' BUILDING SETBACK – 20' LANDSCAPE SETBACK<br>PROPOSED SETBACK: 25' BUILDING SETBACK – 20' LANDSCAPE SETBACK                      |
| TOTAL GROSS BUILDING SQUARE FOOTAGE                             | 109,196 SQ. FT.                                                                                                                                       |
| TOTAL BUILDING FOOTPRINT                                        | 57,421 SQ. FT                                                                                                                                         |
| OPEN SPACE, LANDSCAPING, AND IMPERMEABLE SURFACE<br>PERCENTAGES | LANDSCAPING: 54,232 SQ. FT. / 33.47% $\pm$<br>IMPERMEABLE SURFACE: 47,141 SQ. FT. / 29.09% $\pm$<br>BUILDING FOOTPRINT: 57,421 SQ. FT. / 35.44% $\pm$ |
| LOCATION OF NO-BUILD AREAS                                      | NO GRADING OR IMPROVEMENTS WILL BE OCCURRING IN ANY FLOOD<br>PLAINS OR DRAINAGE AREAS.                                                                |
| EXISTING D                                                      | EVELOPMENT DATA                                                                                                                                       |
| ZONING DISTRICT                                                 | RM-30                                                                                                                                                 |
| CITY ZONING FILE REFERENCE NUMBER                               | EDARP-P225                                                                                                                                            |
| ORDINANCE NUMBER                                                |                                                                                                                                                       |
| DRAINAGE BASIN                                                  | SAND CREEK                                                                                                                                            |
| PROPOSED [                                                      | DEVELOPMENT DATA                                                                                                                                      |
| PROPOSED LAND USE                                               | SELF STORAGE BUILDING                                                                                                                                 |
| STORAGE UNITS                                                   | 929                                                                                                                                                   |
| DENSITY                                                         | N/A                                                                                                                                                   |
| PROPOSED BUILDING HEIGHT                                        | 26.5 FT.                                                                                                                                              |
| MAXIMUM ALLOWABLE BUILDING HEIGHT                               | 40 FT.                                                                                                                                                |

|                                    | PAR                | KING TABLE            |                  |                  |
|------------------------------------|--------------------|-----------------------|------------------|------------------|
| USE                                | PARKING RATIO      | UNITS                 | PARKING REQUIRED | PARKING PROVIDED |
| MINI-STORAGE                       | 1 / 100 UNITS      | 929                   | 9                | 14               |
| EMPLOYEE PARKING                   | 1 / EMPLOYEE       | 3 (MAXIMUM PER SHIFT) | 3                | 3                |
| TOTAL                              |                    |                       | 13               | 19               |
| LOADING/UNLOADING SPACES (NOT INCL | UDED IN TOTAL COUN | T)                    | -                | 6                |
| ADA (INCLUDED IN TOTAL COUNT)      |                    |                       | 1                | 2                |

#### PROJECT DESCRIPTION:

THE PROPOSED CLASS-A, CLIMATE CONTROLLED SELF-STORAGE FACILITY WILL PROVIDE SELF-STORAGE UNITS FOR RENT ON AN AS-NEEDED BASIS TO CUSTOMERS IN COLORADO SPRINGS AND EL PASO COUNTY. THE FACILITY WILL HAVE APPROXIMATELY 929 SELF-STORAGE UNITS OF VARIOUS SIZES. THREE TO FOUR EMPLOYEES WILL BE REQUIRED TO OPERATE THE FACILITY (ONE TO TWO PER SHIFT) AND THE HOURS OF OPERATION WILL BE LIMITED TO BETWEEN 6:00AM AND 11:00PM DAILY.

## LEGAL DESCRIPTION

LOT 1, EIGHT LINE SUBDIVISION LOCATED IN THE NORTHWEST QUARTER OF SECTION 5, TOWNSHIP 14 SOUTH, RANGE 65 WEST OF THE 6TH PRINCIPAL MERIDIAN, COUNTY OF EL PASO, STATE OF COLORADO.