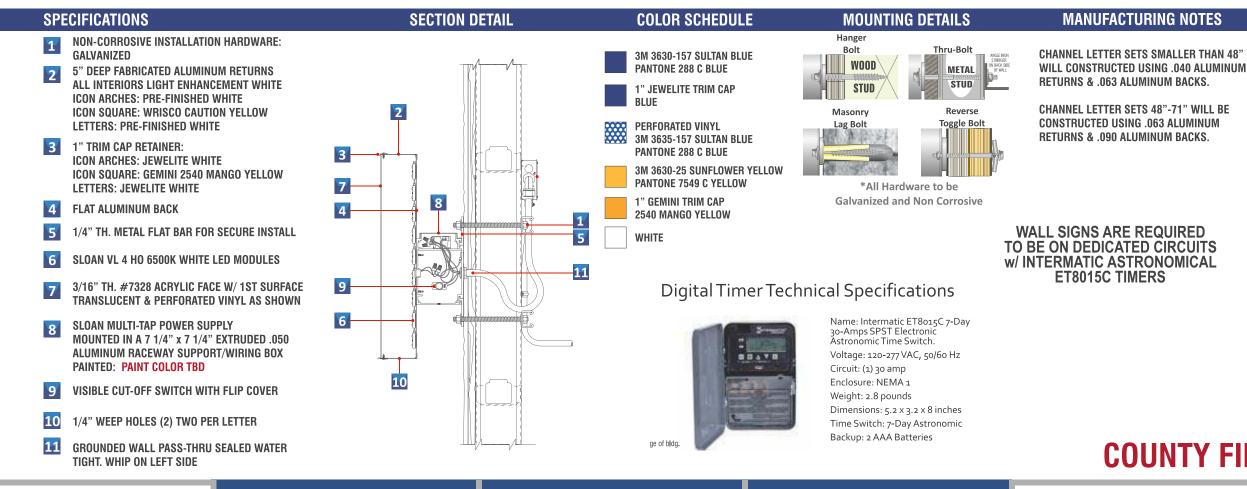

GENERAL NOTES:

- 1. ALL SITE LIGHTING OR EXTERIOR LIGHTING FIXTURES SHALL BE FULL CUT-OFF OR SHIELD TO PREVENT LIGHT SPILLAGE ONTO ADJACENT PROPERTIES AND ROADWAYS.
- 2. ALL "STOP SIGNS" WILL BE INSTALLED BY THE DEVELOPER AT THE LOCATIONS SHOWN ON SIGNS & MARKINGS AT 719-385-6720 FOR ASSISTANCE.
- 3. SIGNAGE IS NOT APPROVED PER THIS PLAN. A SEPARATE SIGN PERMIT IS REQUIRED. CONTACT THE DEVELOPMENT REVIEW ENTERPRISE AT 719-385-5982 TO BEGIN A SIGN PERMIT APPLICATION.
- 4. THE MINERAL ESTATE OWNER NOTIFICATION CERTIFICATION AFFIDAVIT WAS SUBMITTED AND CAN BE FOUND IN FILE CPC XX XX-00XXX. THE APPLICANT (OR PROPERTY OWNER) HAS ATTESTED THERE ARE NO SEPARATE MINERAL ESTATE OWNER(S) IDENTIFIED AND NO FURTHER ACTION WAS TAKEN.
- SHALL BE PER EL PASO COUNTY'S STANDARD DRAWINGS AND SPECIFICATIONS. EL PASO COUNTY'S INSPECTOR WILL HAVE THE FINAL AUTHORITY ON ACCEPTING THE PUBLIC IMPROVEMENTS.