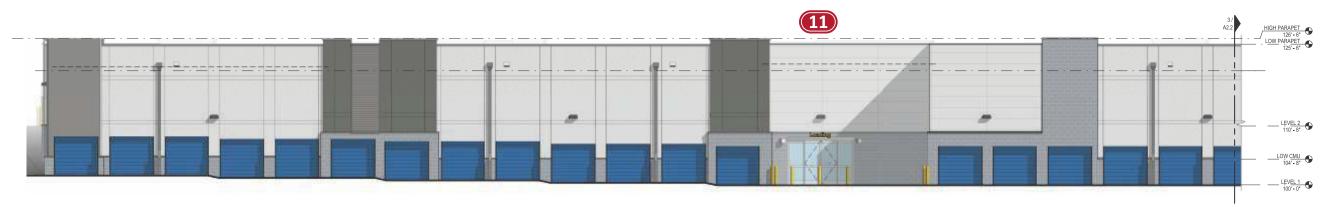

#### PROJECT DESCRIPTION:

THE PROPOSED CLASS-A, CLIMATE CONTROLLED SELF-STORAGE FACILITY WILL PROVIDE SELF-STORAGE UNITS FOR RENT ON AN AS-NEEDED BASIS TO CUSTOMERS IN COLORADO SPRINGS AND EL PASO COUNTY. THE FACILITY WILL HAVE APPROXIMATELY 929 SELF-STORAGE UNITS OF VARIOUS SIZES. THREE TO FOUR EMPLOYEES WILL BE REQUIRED TO OPERATE THE FACILITY (ONE TO TWO PER SHIFT) AND THE HOURS OF OPERATION WILL BE LIMITED TO BETWEEN 6:00AM AND 11:00PM DAILY.