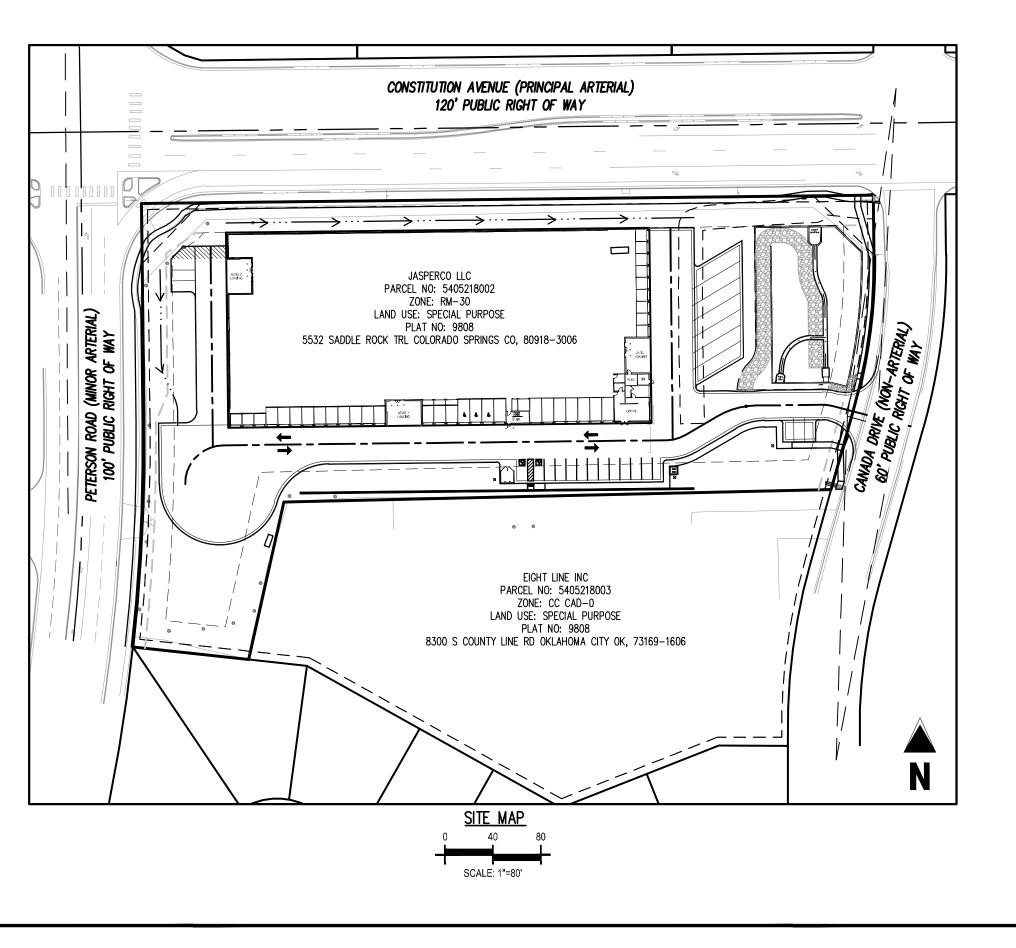

| SIT                                                             | e plan                                                                                                                                                |
|-----------------------------------------------------------------|-------------------------------------------------------------------------------------------------------------------------------------------------------|
|                                                                 | EVELOPMENT DATA                                                                                                                                       |
| SITE ADDRESS                                                    | 2460 CANADA DRIVEAVENUE, COLORADO SPRINGS, CO 80915                                                                                                   |
| JURISDICTION                                                    | EL PASO COUNTY, COLORADO                                                                                                                              |
| TAX SCHEDULE NUMBER                                             | 5405218002                                                                                                                                            |
| COUNTY FILE NUMBER                                              | PPR2224                                                                                                                                               |
| SITE AREA/TOTAL ACREAGE                                         | 162,043 SF / 3.72 ACRES                                                                                                                               |
| DEVELOPMENT SCHEDULE                                            | SUMMER 2023                                                                                                                                           |
| REQUIRED SETBACKS                                               | ALL DEVELOPMENT STANDARDS FOR PRINCIPAL AND ACCESSORY USES ARE<br>ESTABLISHED BY THE DEVELOPMENT PLAN                                                 |
| NORTH                                                           | REQUIRED SETBACK: 25' BUILDING SETBACK – 25' LANDSCAPE SETBACK<br>PROPOSED SETBACK: 25' BUILDING SETBACK – 25' LANDSCAPE SETBACK                      |
| EAST                                                            | REQUIRED SETBACK: 25' BUILDING SETBACK – 10' LANDSCAPE SETBACK<br>PROPOSED SETBACK: 25' BUILDING SETBACK – 10' LANDSCAPE SETBACK                      |
| SOUTH                                                           | REQUIRED SETBACK: 25' BUILDING SETBACK – 0' LANDSCAPE SETBACK<br>PROPOSED SETBACK: 25' BUILDING SETBACK – 0' LANDSCAPE SETBACK                        |
| WEST                                                            | REQUIRED SETBACK: 25' BUILDING SETBACK – 20' LANDSCAPE SETBACK<br>PROPOSED SETBACK: 25' BUILDING SETBACK – 20' LANDSCAPE SETBACK                      |
| TOTAL GROSS BUILDING SQUARE FOOTAGE                             | 109,196 SQ. FT.                                                                                                                                       |
| TOTAL BUILDING FOOTPRINT                                        | 57,421 SQ. FT                                                                                                                                         |
| OPEN SPACE, LANDSCAPING, AND IMPERMEABLE SURFACE<br>PERCENTAGES | LANDSCAPING: 54,232 SQ. FT. / 33.47% $\pm$<br>IMPERMEABLE SURFACE: 47,141 SQ. FT. / 29.09% $\pm$<br>BUILDING FOOTPRINT: 57,421 SQ. FT. / 35.44% $\pm$ |
| LOCATION OF NO-BUILD AREAS                                      | NO GRADING OR IMPROVEMENTS WILL BE OCCURRING IN ANY FLOOD<br>PLAINS OR DRAINAGE AREAS.                                                                |
| EXISTING D                                                      | EVELOPMENT DATA                                                                                                                                       |
| ZONING DISTRICT                                                 | RM-30                                                                                                                                                 |
| CITY ZONING FILE REFERENCE NUMBER                               | EDARP-P225                                                                                                                                            |
| ORDINANCE NUMBER                                                |                                                                                                                                                       |
| DRAINAGE BASIN                                                  | SAND CREEK                                                                                                                                            |
| PROPOSED [                                                      | DEVELOPMENT DATA                                                                                                                                      |
| PROPOSED LAND USE                                               | SELF STORAGE BUILDING                                                                                                                                 |
| STORAGE UNITS                                                   | 929                                                                                                                                                   |
| DENSITY                                                         | N/A                                                                                                                                                   |
| PROPOSED BUILDING HEIGHT                                        | 26.5 FT.                                                                                                                                              |
| MAXIMUM ALLOWABLE BUILDING HEIGHT                               | 40 FT.                                                                                                                                                |

|                                    | PAR                | KING TABLE            |                  |                  |
|------------------------------------|--------------------|-----------------------|------------------|------------------|
| USE                                | PARKING RATIO      | UNITS                 | PARKING REQUIRED | PARKING PROVIDED |
| MINI-STORAGE                       | 1 / 100 UNITS      | 929                   | 9                | 14               |
| EMPLOYEE PARKING                   | 1 / EMPLOYEE       | 3 (MAXIMUM PER SHIFT) | 3                | 3                |
| TOTAL                              |                    |                       | 13               | 19               |
| LOADING/UNLOADING SPACES (NOT INCL | UDED IN TOTAL COUN | T)                    | -                | 6                |
| ADA (INCLUDED IN TOTAL COUNT)      |                    |                       | 1                | 2                |