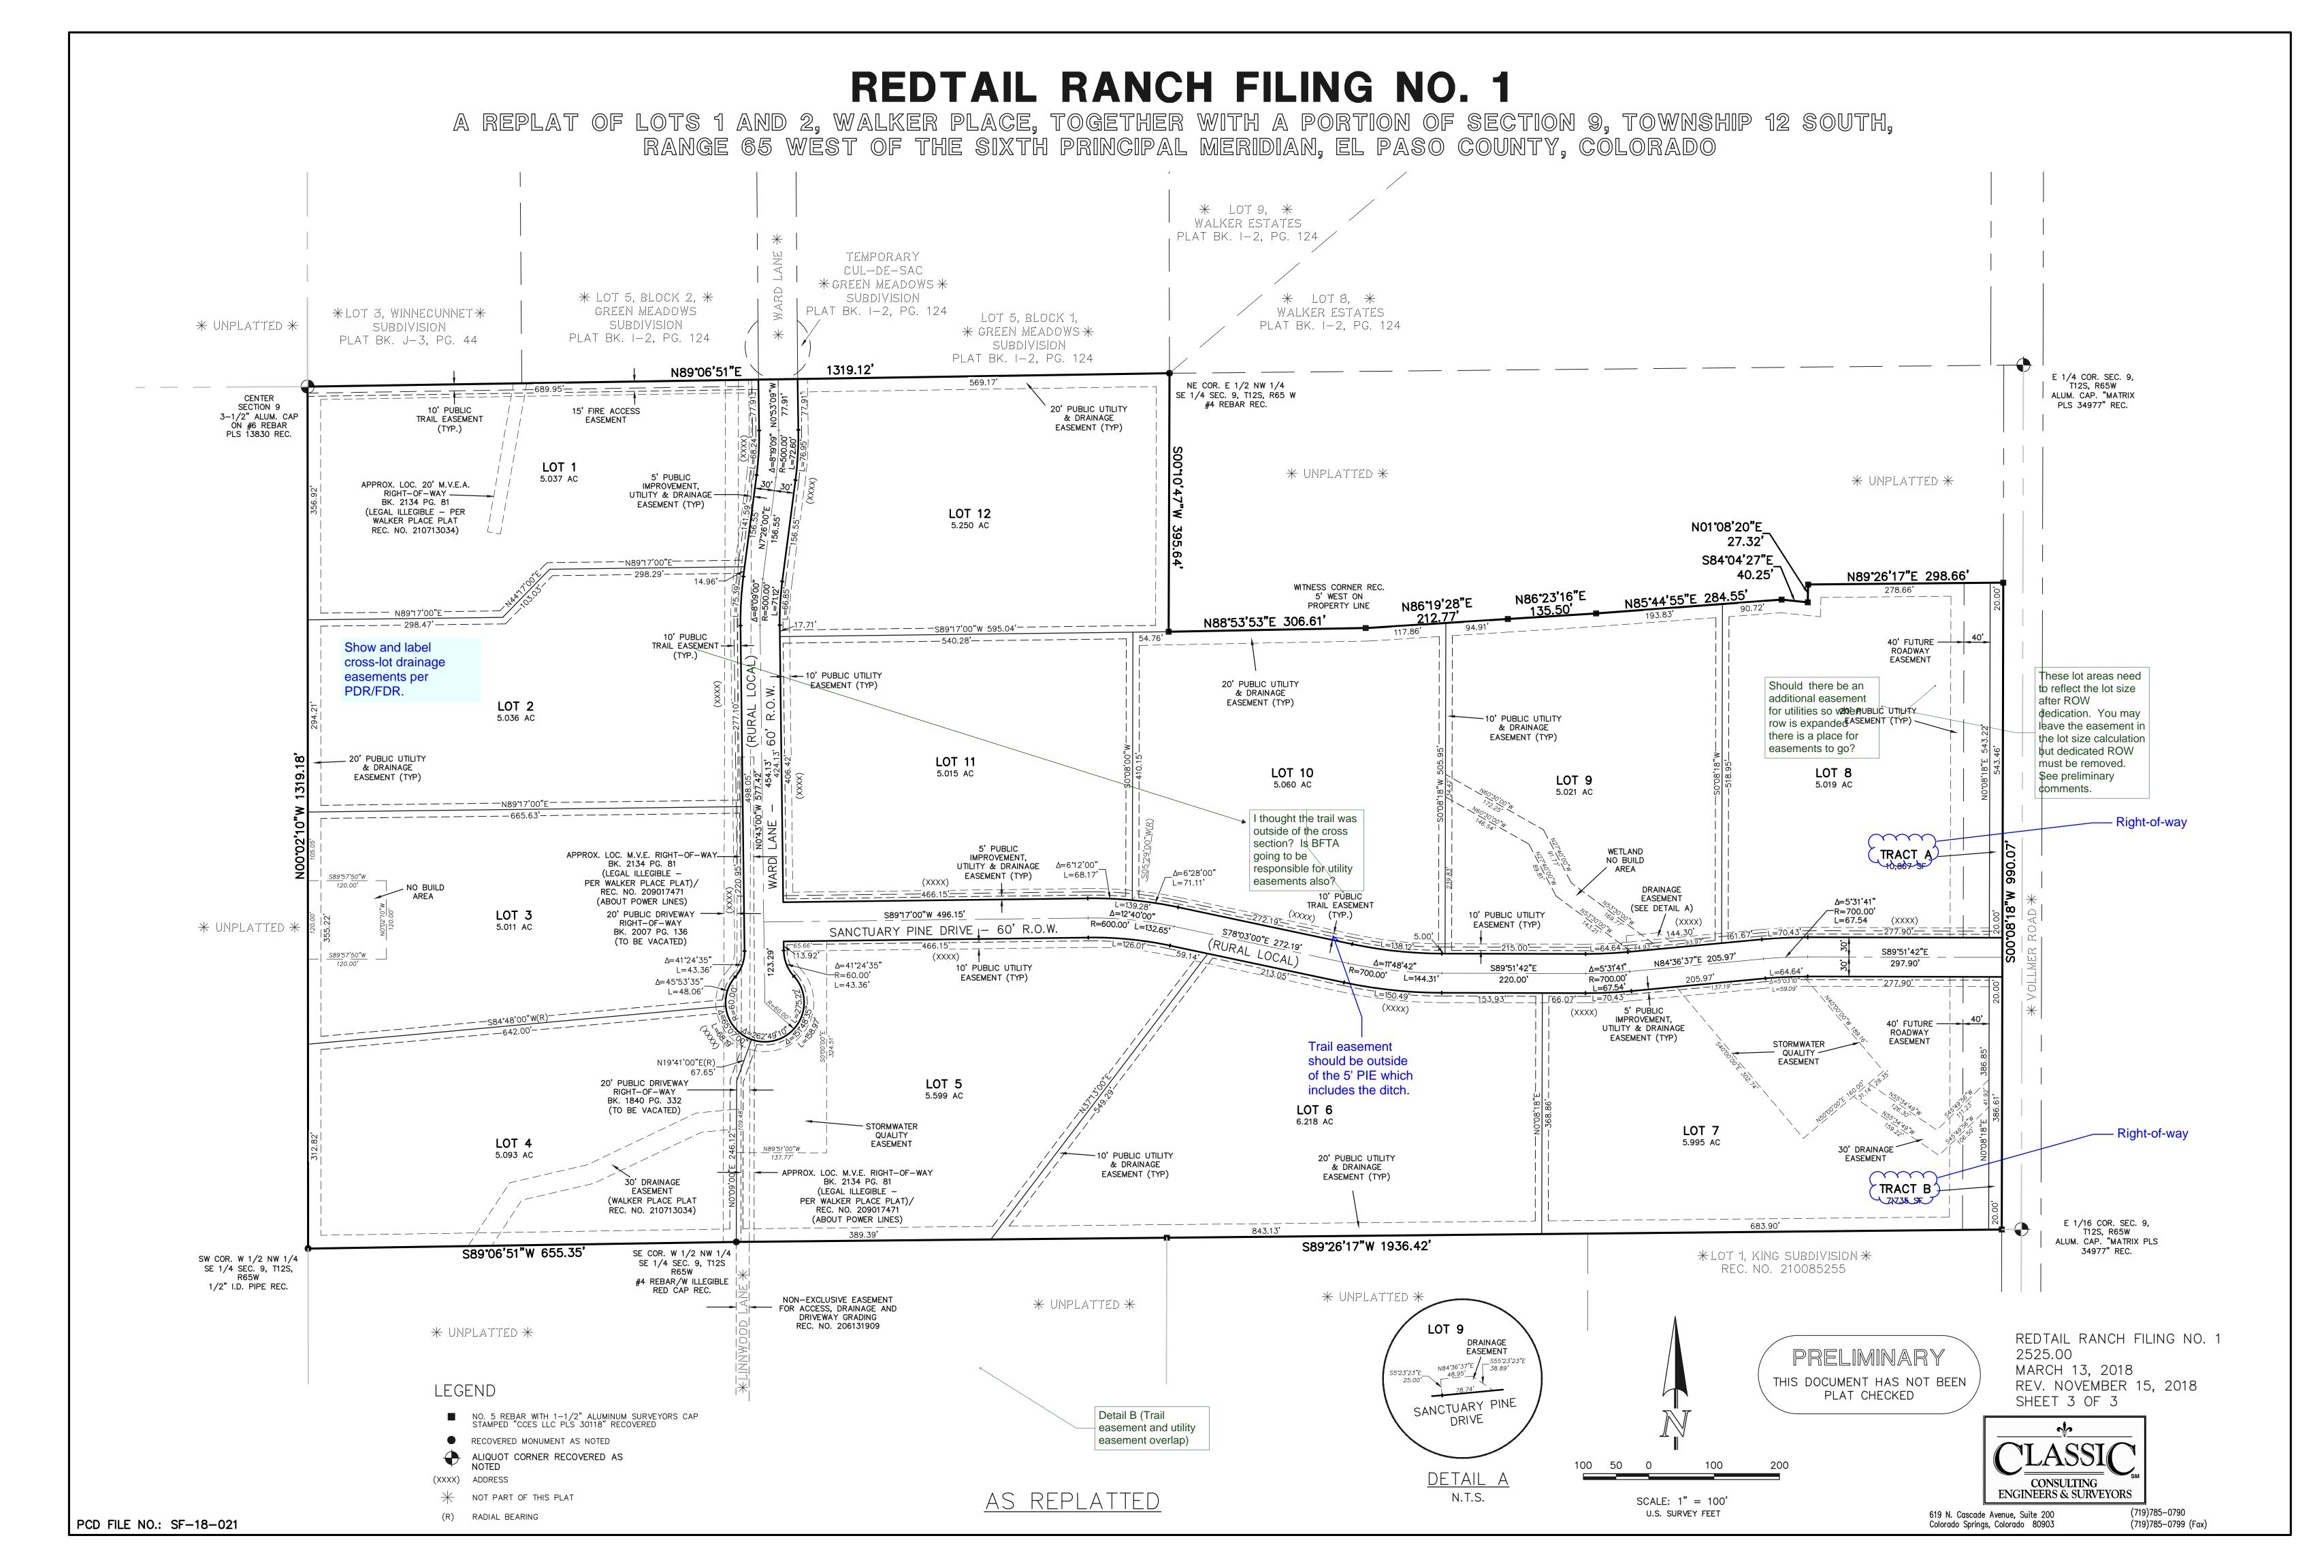

### GENERAL NOTES:

- 1. THE DATE OF PREPARATION IS MARCH 13, 2018.
- INDIVIDUAL WELLS ARE THE RESPONSIBILITY OF EACH PROPERTY OWNER. PERMITS FOR INDIVIDUAL DOMESTIC WELLS MUST BE OBTAINED FROM THE STATE ENGINEER WHO BY LAW HAS THE AUTHORITY TO SET CONDITIONS FOR THE ISSUANCE OF THESE PERMITS.
- SEWAGE TREATMENT IS THE RESPONSIBILITY OF EACH INDIVIDUAL PROPERTY OWNER. THE EL PASO COUNTY HEALTH DEPARTMENT MUST APPROVE EACH SYSTEM AND IN SOME CASES THE DEPARTMENT MAY REQUIRE AN ENGINEER DESIGNED SYSTEM PRIOR TO PERMIT APPROVAL.
- 4. ALL STRUCTURAL FOUNDATIONS SHALL BE DESIGNED BY A PROFESSIONAL ENGINEER, CURRENTLY LICENSED IN THE STATE OF COLORADO. SOILS REPORT BY RMG DATED NOVEMBER 9, 2018.
- THE TRACT OF LAND HEREIN PLATTED LIES WITHIN SECTION 9, TOWNSHIP 12 SOUTH, RANGE 66 WEST OF THE SIXTH PRINCIPAL MERIDIAN. AND A PORTION OF SECTION 9, TOWNSHIP 12 SOUTH, RANGE 65 WEST OF THE SIXTH PRINCIPAL MERIDIAN.
- UNLESS SHOWN OTHERWISE, ALL FRONT LOT LINES ARE HEREBY PLATTED WITH A 5.00 FOOT WIDE PUBLIC IMPROVEMENT AND DRAINAGE EASEMENT, AND A 10.00 FOOT WIDE PUBLIC UTILITY EASEMENT. ALL SIDE LOT LINES ARE HEREBY PLATTED WITH A 10.00 FOOT WIDE PUBLIC UTILITY AND DRAINAGE EASEMENT AND ALL REAR LOT LINES ARE HEREBY PLATTED WITH A 20.00 FOOT WIDE PUBLIC UTILITY AND DRAINAGE EASEMENT, WITH THE SOLE RESPONSIBILITY FOR THE SURFACE MAINTENANCE OF EASEMENTS BEING VESTED WITH THE INDIVIDUAL PROPERTY OWNER.
- 7. THE FOLLOWING REPORTS HAVE BEEN SUBMITTED AND ARE ON FILE AT THE COUNTY PLANNING AND COMMUNITY DEVELOPMENT DEPARTMENT IN THE PRELIMINARY PLAN (SP-18-004) FILE: SOILS AND GEOLOGICAL STUDY; WATER AVAILABILITY STUDY; DRAINAGE REPORTS; EROSION CONTROL REPORT: TRAFFIC IMPACT STUDY.
- 8. THE TOTAL NUMBER OF LOTS BEING PLATTED IS 12. THE TOTAL NUMBER OF TRACTS BEING
- HOMEOWNER'S ASSOCIATION, INC., WERE THE ARTICLES OF INCORPORATION FOR FILED WITH THE COLORADO SECRETARY OF STATE UNDER IDENTIFICATION NUMBER THIS PLAT IS SUBJECT TO THE TERMS AND CONDITIONS AS SET FORTH IN THE RESTRICTIONS AND COVENANTS AS RECORDED AT RECEPTION NO.\_\_\_\_\_ OF THE RECORDS OF EL PASO COUNTY, COLORADO
- 10. DEVELOPER SHALL COMPLY WITH FEDERAL AND STATE LAWS, REGULATIONS, ORDINANCES, REVIEW AND PERMIT REQUIREMENTS, AND OTHER AGENCY REQUIREMENTS FANY, OF A APPLICABLE AGENCIES INCLUDING, BUT NOT LIMITED TO, THE COLORADO DEPARTMENT OF WILDLIFE, COLORADO DEPARTMENT OF TRANSPORTATION, U.S. ARMY CORP. OF ENGINEERS, THE U.S. FISH & WILDLIFE SERVICE AND/OR COLORADO DEPARTMENT OF WILDLIFE REGARDING THE ENDANGERED SPECIES ACT.
- 11. THE ADDRESSES EXHIBITED ON THIS PLAT ARE FOR INFORMATIONAL PURPOSES ONLY. THEY ARE NOT THE LEGAL DESCRIPTION AND ARE SUBJECT TO CHANGE.
- 12. PURCHASERS OF LOTS WITHIN THIS SUBDIVISION ARE HEREBY ALERTED THAT THESE LOTS CONTAIN STORM WATER CONVEYANCE PATHS. SAID PURCHASERS ACKNOWLEDGE ACCEPTANCE OF THESE FLOWS ONTO, AND THROUGH, THESE LOTS. THE PURCHASER OF THESE LOTS SHALL BE RESPONSIBLE FOR MAINTAINING THESE PATHS AND FOR PROVIDING MEASURES TO ELIMINATE EROSION, IF SUCH SHOULD OCCUR.
- 13. WATER IN THE DENVER BASIN AQUIFERS IS ALLOCATED ON A 100 YEAR AQUIFER LIFE: HOWEVER, FOR EL PASO COUNTY PLANNING PURPOSES, WATER IN THE DENVER BASIN AQUIFERS IS EVALUATED BASED ON A 300 YEAR AQUIFER LIFE. APPLICANTS AND ALL FUTURE OWNERS IN THE SUBDIVISION SHOULD BE AWARE THAT THE ECONOMIC LIFE OF A WATER SUPPLY BASED ON WELLS IN A GIVEN DENVER BASIN AQUIFER MAY BE LESS THAN EITHER THE 100 YEARS OR 300 YEARS INDICATED DUE TO ANTICIPATED WATER LEVEL DECLINES.
- 14. FLOODPLAIN STATEMENT: THIS SITE, REDTAIL RANCH FILING NO. 1, IS NOT WITHIN A DESIGNATED F.E.M.A. FLOODPLAIN AS DETERMINED BY THE FLOOD INSURANCE RATE MAP, COMMUNITY PANEL NUMBER 08041C0325F, EFFECTIVE DATE MARCH 16, 1997.
- 15. NO LOT OR INTEREST THEREIN, SHALL BE SOLD, CONVEYED, OR TRANSFERRED WHETHER BY DEED OR BY CONTRACT, NOR SHALL BUILDING PERMITS BE ISSUED, UNTIL AND UNLESS EITHER THE REQUIRED PUBLIC AND COMMON DEVELOPMENT IMPROVEMENTS HAVE BEEN CONSTRUCTED AND COMPLETED AND PRELIMINARILY ACCEPTED IN ACCORDANCE WITH THE SUBDIVISION IMPROVEMENTS AGREEMENT BETWEEN THE APPLICANT/OWNER AND EL PASO COUNTY AS RECORDED UNDER RECEPTION \_\_ IN THE OFFICE OF THE CLERK AND RECORDER OF EL PASO COUNTY,
  - SUBDIVISION IMPROVEMENTS AGREEMENT, BY THE PLANNING AND COMMUNITY DEVELOPMENT AUTHORIZED BY THE SUBDIVISION IMPROVEMENTS AGREEMENT.

## GENERAL NOTES (CONT.):

- 16. DUE TO WILDFIRE CONCERNS, THE APPLICANTS AND SUBSEQUENT HOMEOWNERS ARE ENCOURAGED TO INCORPORATE WILDFIRE FUEL BREAKS PROVISIONS AS RECOMMENDED BY THE COLORADO STATE FOREST SERVICE AND ILLUSTRATED THROUGH PUBLICATIONS AVAILABLE THROUGH THE STATE FOREST SERVICE. A WILDFIRE MITIGATION REPORT WAS PREPARED FOR THIS SITE AND IS ON FILE WITH THE PLANNING AND COMMUNITY DEVELOPMENT DEPARTMENT.
- 17. MAILBOXES SHALL BE INSTALLED IN ACCORDANCE WITH ALL EL PASO COUNTY DEPARTMENT OF TRANSPORTATION AND UNITED STATES POSTAL SERVICE REGULATIONS.
- 18. FIRE PROTECTION IS BY BLACK FOREST FIRE PROTECTION DISTRICT. \_\_\_\_ Does this apply? HOMEOWNER'S ASSOCIATION SHALL MAINTAIN ALL IMPROVEMENTS LYING 19. THE \_\_\_\_

WITHIN MEDIANS, ISLANDS AND SIMILAR AREAS LYING WITHIN THE PLATTED RIGHT OF WAY.

- 20. ANY PERSON WHO KNOWINGLY REMOVES, ALTERS OR DEFACES ANY PUBLIC LAND SURVEY MONUMENT OR LAND BOUNDARY MONUMENT OR ACCESSORY, COMMITS A CLASS TWO (2) MISDEMEANOR PURSUANT TO STATE STATUE 18-4-508, C.R.S.
- 21. THIS PLAT DOES NOT CONSTITUTE A TITLE SEARCH TO DETERMINE OWNERSHIP OR EASEMENTS OR RECORD, FOR ALL INFORMATION REGARDING FASEMENTS, RIGHT-OF-WAY AND TITLE OF RECORD. CLASSIC CONSULTING ENGINEERS AND SURVEYORS AND THE SURVEYOR OF RECORD RELIED UPON THE TITLE COMMITMENT ORDER NUMBER SR55061433-4 PREPARED BY LAND TITLE GUARANTEE COMPANY AS AGENT FOR OLD REPUBLIC NATIONAL TITLE INSURANCE COMPANY, WITH AN EFFECTIVE DATE OF JUNE 16, 2018 AT 5:00:00.
- 18-471 22. THE SUBDIVIDERS AGREE ON BEHALF OF HIM /HERSELF AND ANY DEVELOPER OR BUILDER SUCCESSORS AND ASSIGNS THAT SUBDIVIDER AND/OR SAID SUCCESSORS AND ASSIGNS SHALL BE REQUIRED TO PAY TRAFFIC IMPACT FEES IN ACCORDANCE WITH THE COUNTYWIDE TRANSPORTATION IMPROVEMENT FEE RESOLUTION (RESOLUTION 16-454). AS AMENDED. AT OR PRIOR TO THE TIME OF BUILDING PERMIT SUBMITTALS. THE FEE OBLIGATION, IF NOT PAID AT FINAL PLAT RECORDING, SHALL BE DOCUMENTED ON ALL SALES DOCUMENTS AND ON PLAT NOTES TO ENSURE THAT A TITLE SEARCH WOULD FIND THE FEE OBLIGATION BEFORE SALE OF THE PROPERTY.
- 23. A DRIVEWAY PERMIT IS REQUIRED TO BE APPLIED FOR AND APPROVED BY EL PASO COUNTY DEVELOPMENT SERVICES DEPARTMENT PRIOR TO THE ESTABLISHMENT OF ANY DRIVEWAY.
- 24. THERE SHALL BE NO DIRECT LOT ACCESS TO VOLLMER ROAD.
- 25. ALL PROPERTY OWNERS ARE RESPONSIBLE FOR MAINTAINING PROPER STORM WATER DRAINAGE IN AND THROUGH THEIR PROPERTY. PUBLIC DRAINAGE EASEMENTS AS SPECIFICALLY NOTED ON THE PLAT SHALL BE MAINTAINED BY THE INDIVIDUAL LOT OWNERS UNLESS OTHERWISE INDICATED. STRUCTURES, FENCES, MATERIALS OR LANDSCAPING THAT COULD IMPEDE THE FLOW OF RUNOFF SHALL NOT BE PLACED IN DRAINAGE EASEMENTS.
- 26. INDIVIDUAL LOT PURCHASERS ARE RESPONSIBLE FOR CONSTRUCTING DRIVEWAYS, INCLUDING NECESSARY DRAINAGE CULVERTS PER LAND DEVELOPMENT CODE SECTION 6.3.3.C.2 AND 6.3.3.C.3. IF A DRIVEWAY IS PROPOSED TO CROSS A DRAINAGE EASEMENT OR WETLAND NO BUILD AREA, AN ENGINEERED SITE PLAN, PREPARED BY A PROFESSIONAL ENGINEER LICENSED IN THE STATE OF COLORADO, WILL BE REQUIRED FOR COUNTY REVIEW.
- 27. THIS PROPERTY IS SUBJECT TO THE FINDINGS SUMMARY AND CONCLUSIONS OF A GEOLOGIC HAZARD REPORT PREPARED BY ROCKY MOUNTAIN GROUP, 11/9/2018. A COPY OF SAID REPORT HAS BEEN PLACED WITHIN FILE SP-18-004 WITHIN THE EL PASO COUNTY OFFICE, PLANNING AND COMMUNITY DEVELOPMENT TEAM, 2880 INTERNATIONAL CIRCLE, SUITE 110, COLORADO SPRINGS, CO, 80910, IF YOU WOULD LIKE TO REVIEW SAID REPORT.
- 28. TRACTS A AND B ARE HEREBY DEDICATED TO EL PASO COUNTY FOR RIGHT OF WAY PURPOSES.

| Delete. Show as "hereby          | Delete |
|----------------------------------|--------|
| dedicated" right-of-way on plat. |        |

| 6 | TRACT TABLE |           |                     |           |  |
|---|-------------|-----------|---------------------|-----------|--|
| Ę | TRACT NO.   | AREA      | USE                 | OWNER/MAI |  |
| 6 | А           | 10,867 SF | PUBLIC RIGHT OF WAY | EPC       |  |
| 7 | В           | 7,735 SF  | PUBLIC RIGHT OF WAY | EPC       |  |
| 7 |             |           |                     |           |  |

 $\frac{1}{10 \text{ TAL AREA OF LOTS} = 63.354 \text{ AC}}$ TOTAL AREA OF ROW = 4.082 AC

619 N. Cascade Avenue, Suite 200 Colorado Springs, Colorado 80903

(719)785–0790 (719)785-0799 (Fax)