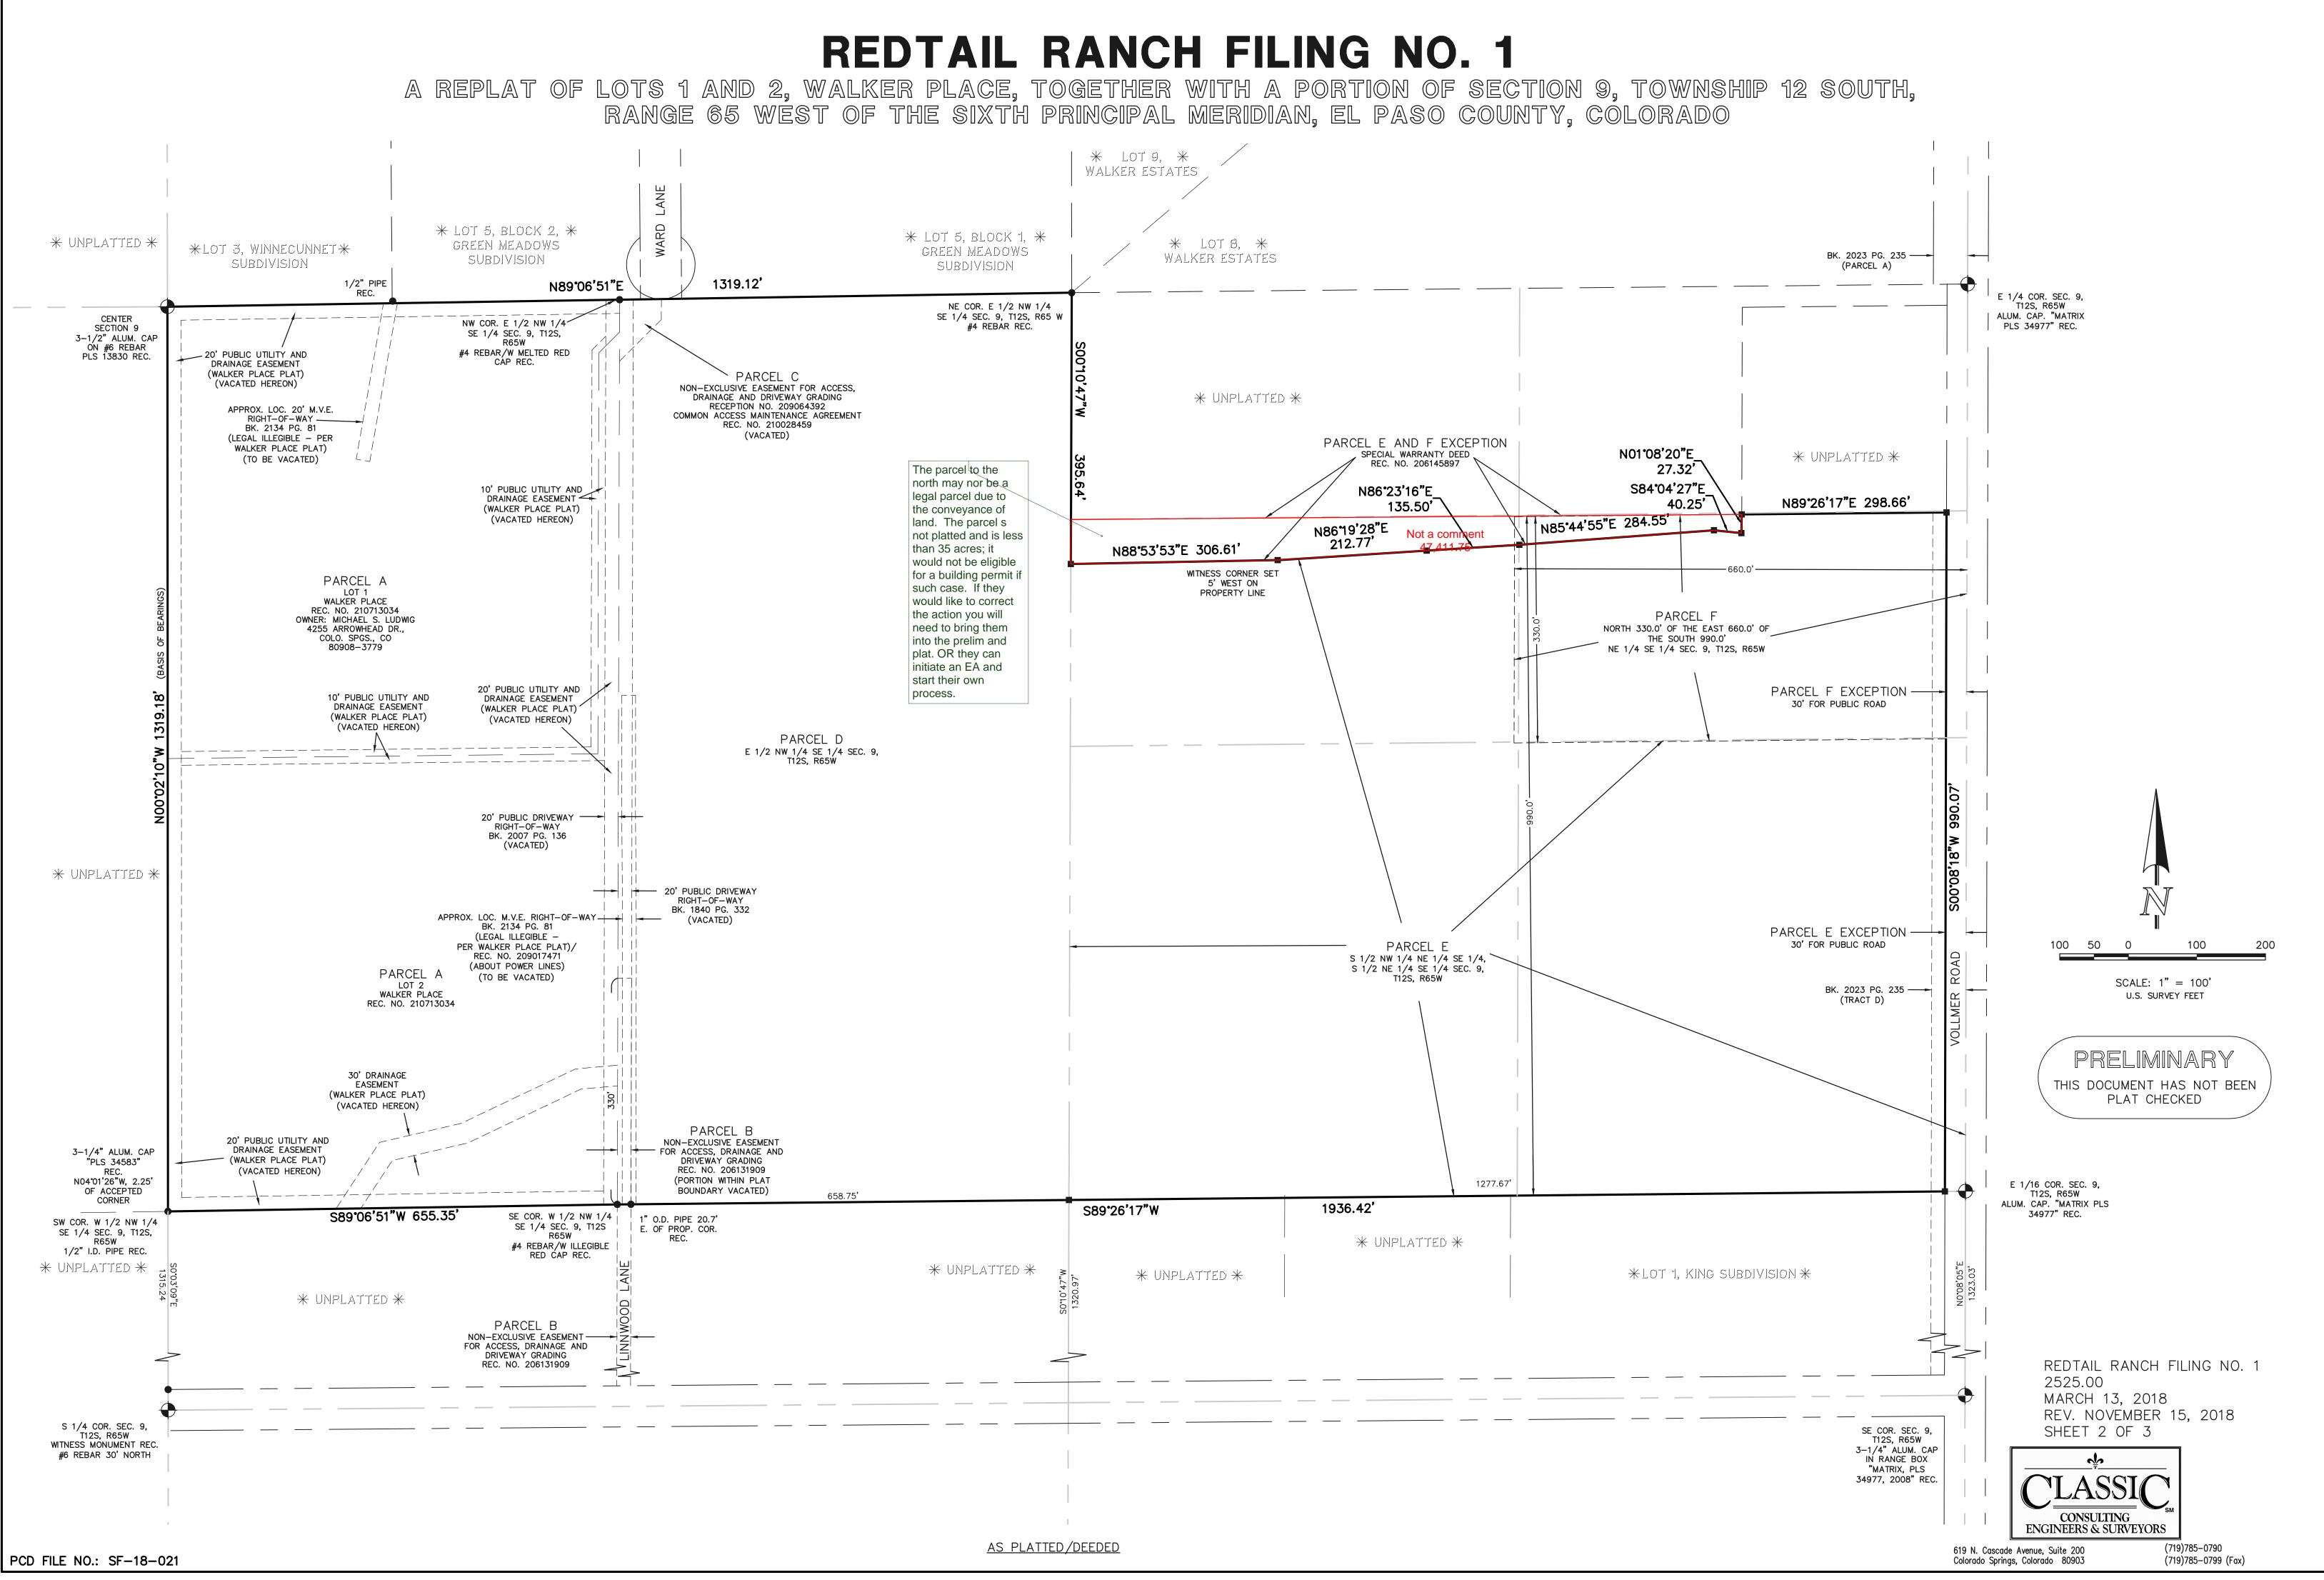

### LEGAL DESCRIPTION:

6 PARCELS OF LAND BEING A PORTION OF A PORTION OF SECTION 9. TOWNSHIP 12 SOUTH. RANGE 65 WEST OF THE SIXTH PRINCIPAL MERIDIAN, EL PASO COUNTY, COLORADO, BEING MORE PARTICULARLY DESCRIBED AS FOLLOWS:

BASIS OF BEARINGS: THE WESTERLY LINE OF WALKER PLACE, RECORDED UNDER RECEPTION NUMBER 214018546, EL PASO COUNTY RECORDS, BEING MONUMENTED ON THE NORTH END (CENTER OF SECTION 9, TOWNSHIP 12 SOUTH, RANGE 65 WEST OF THE 6TH P.M.) BY A 3-1/2" ALUMINUM CAP STAMPED "PLS 13830" AND ON THE SOUTH END BY A 1" I.D. PIPE, IS ASSUMED TO BEAR N00°02'10"W, 1319.18 FEET.

### PARCEL A:

LOTS 1 AND 2, WALKER PLACE, COUNTY OF EL PASO, STATE OF COLORADO, AS AMENDED BY SURVEYOR'S AFFIDAVIT OF AMENDMENT RECORDED APRIL 6, 2010 UNDER RECEPTION NO. 210031708, ALSO KNOWN AS THE WEST HALF OF THE NORTHWEST QUARTER OF THE SOUTHEAST QUARTER OF SECTION 9, TOWNSHIP 12 SOUTH, RANGE 65 WEST OF THE 6TH PRINCIPAL MERIDIAN, COUNTY OF EL PASO, STATE OF COLORADO.

### PARCEL B:

A NON-EXCLUSIVE RIGHT OF WAY FOR PUBLIC DRIVEWAY PURPOSES OVER THE SOUTH 330 FEET OF THE WEST 20 FEET OF THE EAST HALF OF THE NORTHWEST QUARTER OF THE SOUTHEAST QUARTER AND OVER THE WEST 20 FEET OF THE EAST HALF OF THE SOUTHWEST QUARTER OF THE SOUTHEAST QUARTER OF SECTION 9, TOWNSHIP 12 SOUTH, RANGE 65 WEST OF THE 6TH PRINCIPAL MERIDIAN, COUNTY OF EL PASO, STATE OF COLORADO, AS CREATED BY DEED RECORDED SEPTEMBER 6, 2006 UNDER RECEPTION NO. 206131909

### PARCEL C:

A NON-EXCLUSIVE EASEMENT FOR ACCESS, DRAINAGE AND DRIVEWAY GRADING OVER A PORTION OF THE EAST HALF OF THE NORTHWEST QUARTER OF THE SOUTHEAST QUARTER OF SECTION 9, TOWNSHIP 12 SOUTH, RANGE 65 WEST OF THE 6TH PRINCIPAL MERIDIAN, COUNTY OF EL PASO, STATE OF COLORADO, AS CREATED BY EASEMENT RECORDED JUNE 8, 2009 UNDER RECEPTION NO. 209064392.

### PARCEL D:

THE EAST HALF OF THE NORTHWEST QUARTER OF THE SOUTHEAST QUARTER OF SECTION 9, TOWNSHIP 12 SOUTH, RANGE 65 WEST OF THE 6TH PRINCIPAL MERIDIAN, COUNTY OF EL PASO, STATE OF COLORADO

### PARCEL E:

THE SOUTH HALF OF THE NORTHWEST QUARTER OF THE NORTHEAST QUARTER OF THE SOUTHEAST QUARTER, AND THE SOUTH HALF OF THE NORTHEAST QUARTER OF THE SOUTHEAST QUARTER OF SECTION 9, TOWNSHIP 12 SOUTH, RANGE 65 WEST OF THE 6TH PRINCIPAL MERIDIAN, COUNTY OF EL PASO, STATE OF COLORADO, EXCEPT FOR THE EAST 30 FEET THEREOF FOR A PUBLIC ROAD, AND EXCEPT FOR THAT PORTION THEREOF CONVEYED BY SPECIAL WARRANTY DEED RECORDED OCTOBER 3, 2006 UNDER RECEPTION NO. 206145897.

### PARCEL F:

THE NORTH 330.0 FEET OF THE EAST 660.0 FEET OF THE SOUTH 990.0 FEET OF THE NORTHEAST QUARTER OF THE SOUTHEAST QUARTER OF SECTION 9, TOWNSHIP 12 SOUTH, RANGE 65 WEST OF THE 6TH PRINCIPAL MERIDIAN, COUNTY OF EL PASO, STATE OF COLORADO, EXCEPT FOR THE EAST 30 FEET THEREOF FOR A PUBLIC ROAD, AND EXCEPT FOR THAT PORTION THEREOF CONVEYED BY SPECIAL WARRANTY DEED RECORDED OCTOBER 3, 2006 UNDER RECEPTION NO. 206145897.