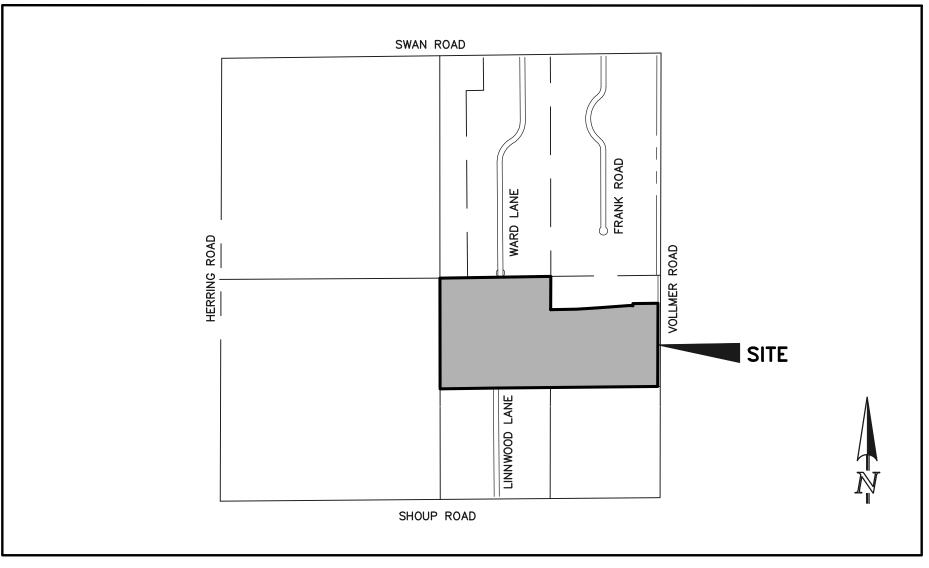

# **REDTAIL RANCH FILING NO. 1**

A REPLAT OF LOTS 1 AND 2, WALKER PLACE, TOGETHER WITH A PORTION OF SECTION 9, TOWNSHIP 12 SOUTH, RANGE 65 WÉST OF THE SIXTH PRINCIPAL MERIDIAN, EL PASO COUNTY, CÓLORADO

### VICINITY MAP

### N.T.S.