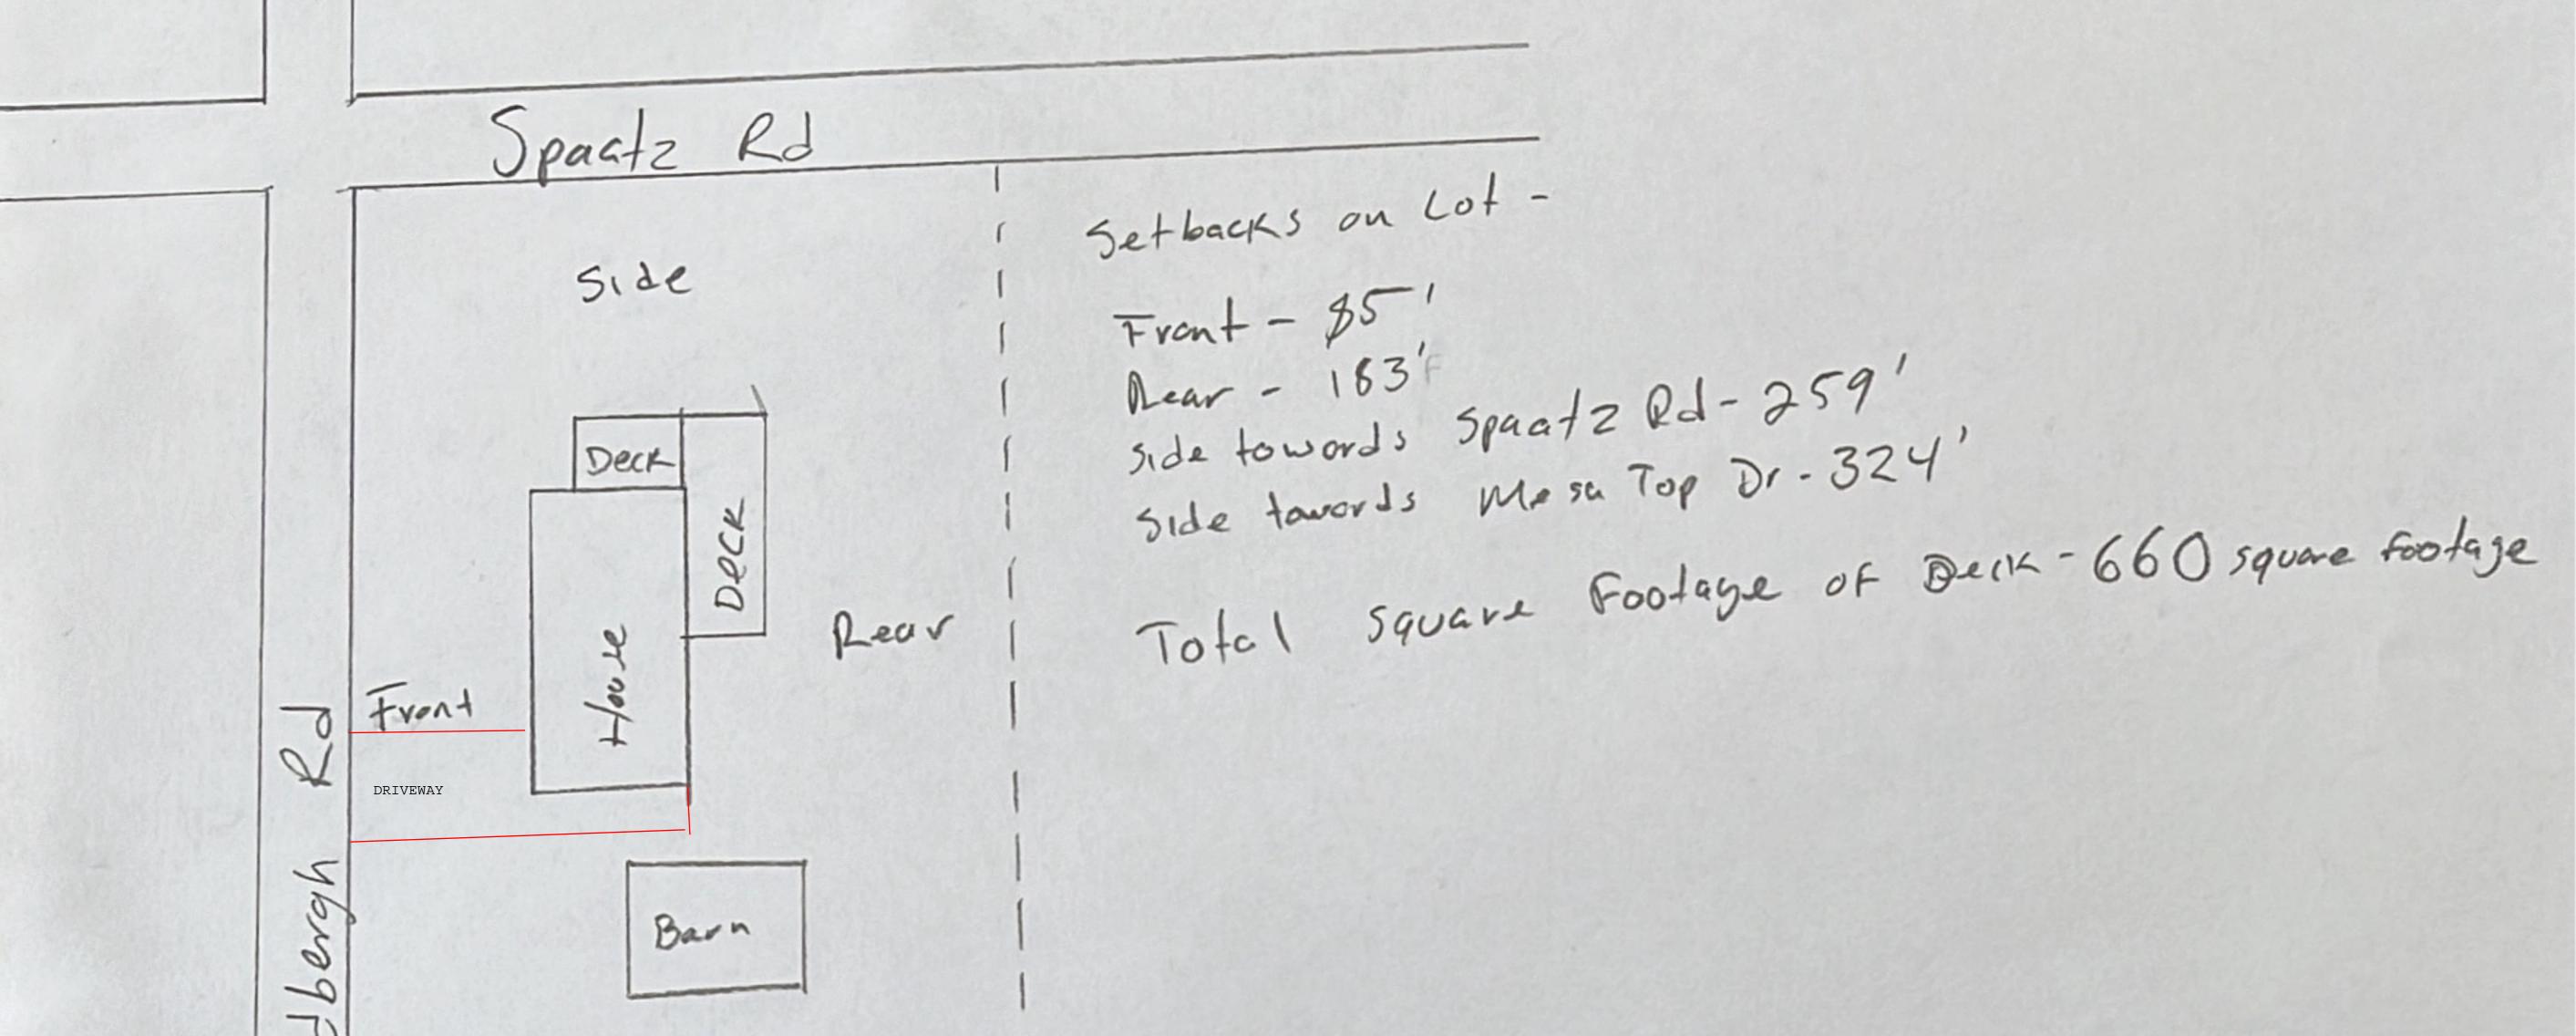

## RESIDENTIAL

2023 PPRBC IECC: N/A

Parcel: 7128007008

**Address: 16165 LINDBERGH RD, MONUMENT** 

**Description:** 

**DECK - NEW** 

Contractor: HOMEOWNER

Type of Unit: