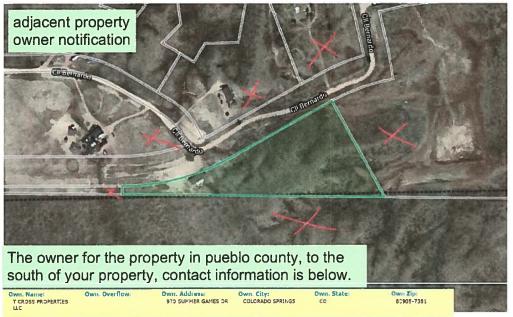

Location: El Paso County, State of Colorado

Tax ID/Parcel Number: 5735004001

Parcel size in Acres: 5.8 Zoning District: RR-5

- 4. This request is for (1) Board of Adjustment and (2) Plat Vacation With ROW, in order to resolve an encroachment of part of the ROW over which Calle Bernardo Point runs and a vacation of the ROW for an originally platted road which is not and has never been utilized.
- 5. Existing map of existing land use is attached as (Map#1). There are NO proposed facilities, structures, roads, etc. No improvements are anticipated at this time. (Map #2)
  - 6. Currently, there are no waiver requests and justification requirements.
  - 7. Vicinity Map showing the adjacent property owners. (Map #3)