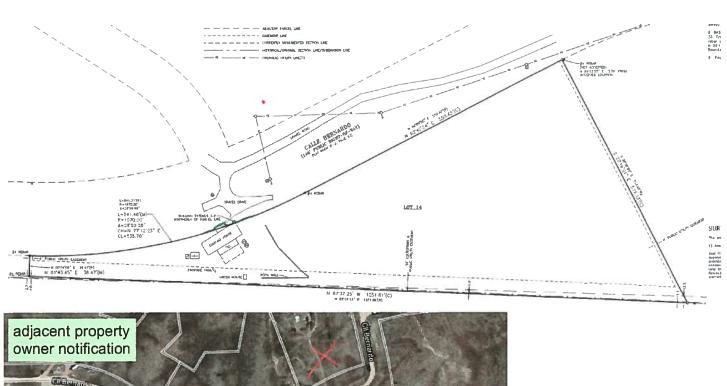

Location: El Paso County, State of Colorado

Tax ID/Parcel Number: 5735004001

Parcel size in Acres: 5.8 Zoning District: RR-5

- 4. This request is for (1) Board of Adjustment and (2) Plat Vacation With ROW, in order to resolve an encroachment of part of the ROW over which Calle Bernardo Point runs and a vacation of the ROW for an originally platted road which is not and has never been utilized.
- 5. Existing map of existing land use is attached as (Map#1). There are NO proposed facilities, structures, roads, etc. No improvements are anticipated at this time. (Map #2)
  - 6. Currently, there are no waiver requests and justification requirements.
  - 7. Vicinity Map showing the adjacent property owners. (Map #3)

Your legal description is: LOT 14 VILLA CASITAS FIL NO 1

| 173  | U.S. Postal Service To CERTIFIED MAIL® RECEIPT  Domestic Mail Only                                                                                                                                                |                              |  |
|------|-------------------------------------------------------------------------------------------------------------------------------------------------------------------------------------------------------------------|------------------------------|--|
| 3 29 | For delivery information, visit our website                                                                                                                                                                       | at www.usps.com®.            |  |
| 867  | Certified Mail Fee \$3.75<br>\$ \$(1.1)\[ \] Extra Services & Fees (check box, add fee & ppromptate)                                                                                                              | 0267<br>07                   |  |
| 0000 | Return Receipt (hardcopy) \$ \$00.00     Return Receipt (electronic) \$ \$0.00     Certified Mall Restricted Delivery \$ \$1.00     Adult Signature Required \$ \$0.00     Adult Signature Restricted Delivery \$ | Postmark<br>Here UL          |  |
| 3380 | Postage \$0.58<br>\$<br>Total Postage and Fees \$4.33                                                                                                                                                             | 10/21/2021                   |  |
| 7017 | Sent To a way Paul D<br>Street and Apt. No., or PO Box No.<br>21472 La Picara PL:<br>City State, ZIP+4<br>Fountain CO 90917                                                                                       |                              |  |
|      | PS Form 3800, April 2015 PSN 7530-02-000-9047                                                                                                                                                                     | See Reverse for Instructions |  |