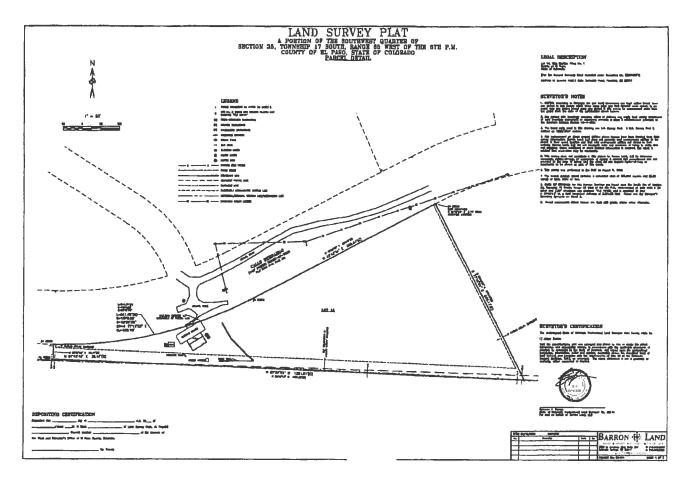

I, Fred Van Remortel, attorney for Applicant, Jesus Barron hereby acknowledge that the information provided within this notification is true and correct.

Applicant Attorney Signature Affy # 39448

MAP #1 (Parcel Detail and Boundary Determination Detail)