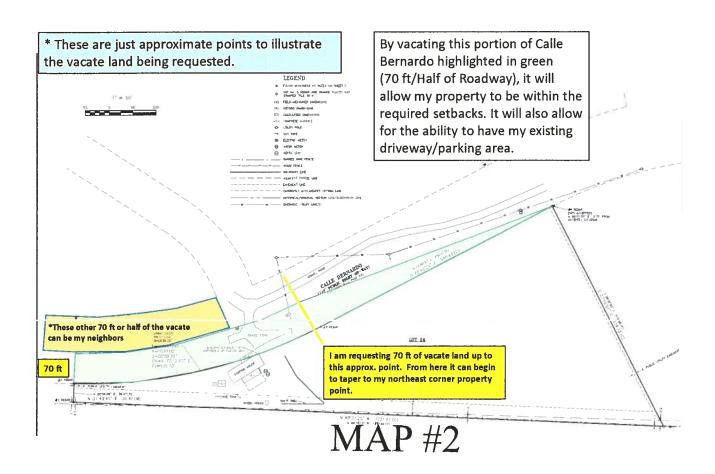

Location: El Paso County, State of Colorado

Tax ID/Parcel Number: 5735004001

Parcel size in Acres: 5.8 Zoning District: RR-5

- 4. This request is for (1) Board of Adjustment and (2) Plat Vacation With ROW, in order to resolve an encroachment of part of the ROW over which Calle Bernardo Point runs and a vacation of the ROW for an originally platted road which is not and has never been utilized.
- 5. Existing map of existing land use is attached as (Map#1). There are NO proposed facilities, structures, roads, etc. No improvements are anticipated at this time. (Map #2)
  - 6. Currently, there are no waiver requests and justification requirements.
  - 7. Vicinity Map showing the adjacent property owners. (Map #3)

| 2966        | U.S. Postal Service: CERTIFIED MAIL® RECEIPT  Domestic Mail Only                                                                                                       |                                     |  |
|-------------|------------------------------------------------------------------------------------------------------------------------------------------------------------------------|-------------------------------------|--|
|             | For delivery information, visit our website at www.usps.com ាំង។<br>Monument                                                                                           |                                     |  |
| 0 0000 8673 | Certified Mail Fee \$3.75  S                                                                                                                                           | 0267<br>07<br>Postmark<br>Here<br>/ |  |
| 3380        | \$ \$U.558<br>Total Postage and Fees<br>\$ \$4.33                                                                                                                      | 10/21/2021                          |  |
| 7017        | Sent To 10391 Avenida Hamosa, Street and Apt. No., or PO Box No. 590 Highway 105 # City, State, 211+14 Monument, CO 8013 PS Form 3800, April 2015 PSN 7530-02-000-9047 | <u> 265</u>                         |  |