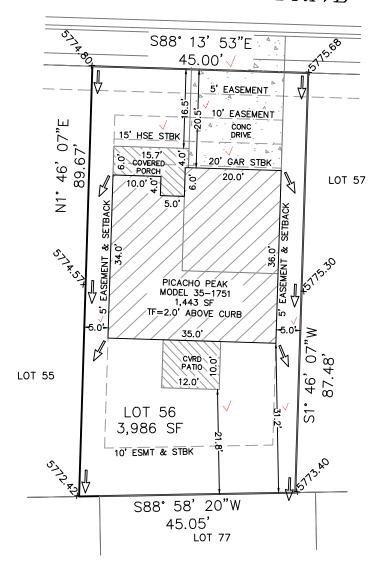

# PLOT PLAN (THIS IS NOT A PROPERTY SURVEY) 11701 LOGANS RIDGE DRIVE

**ENUMÉRATION** 

FILE - SFD23729 **ZONING - PUD** PLAT - 15152 **AREA - 3986 SQ FT** 

**APPROVED** 09/25/2023 12:37:45 PM

# LOGANS RIDGE DRIVE

TOF = 2.0' ABOVE CURB / 35-1751(PICACHO PEAK) / CRAWL

SETBACKS: ADDRESS:
FRNT=15'/20' GAR
SIDES=5' COLORADO SPRINGS, CO
TAX ID# 5513411008
LEGAL DESCRIPTION: LOT 56
THE RIDGE AT LORSON RANCH
FILING NO. 3,
EL PASO COUNTY, CO

LOT AREA: 3,986 SF HOUSE W/PORCH PRINT: 1,443 SF COVERAGE: 36.2%

EASEMENTS AS RECORDED IN PLAT RECORDS AND ARE FOR PUBLIC UTILITIES, PUBLIC IMPROVEMENTS, & DRAINAGE PURPOSES

3131 S VAUGHN WAY, SUITE 220 AURORA, COLORADO, CO 80014 (303)435 - 1815