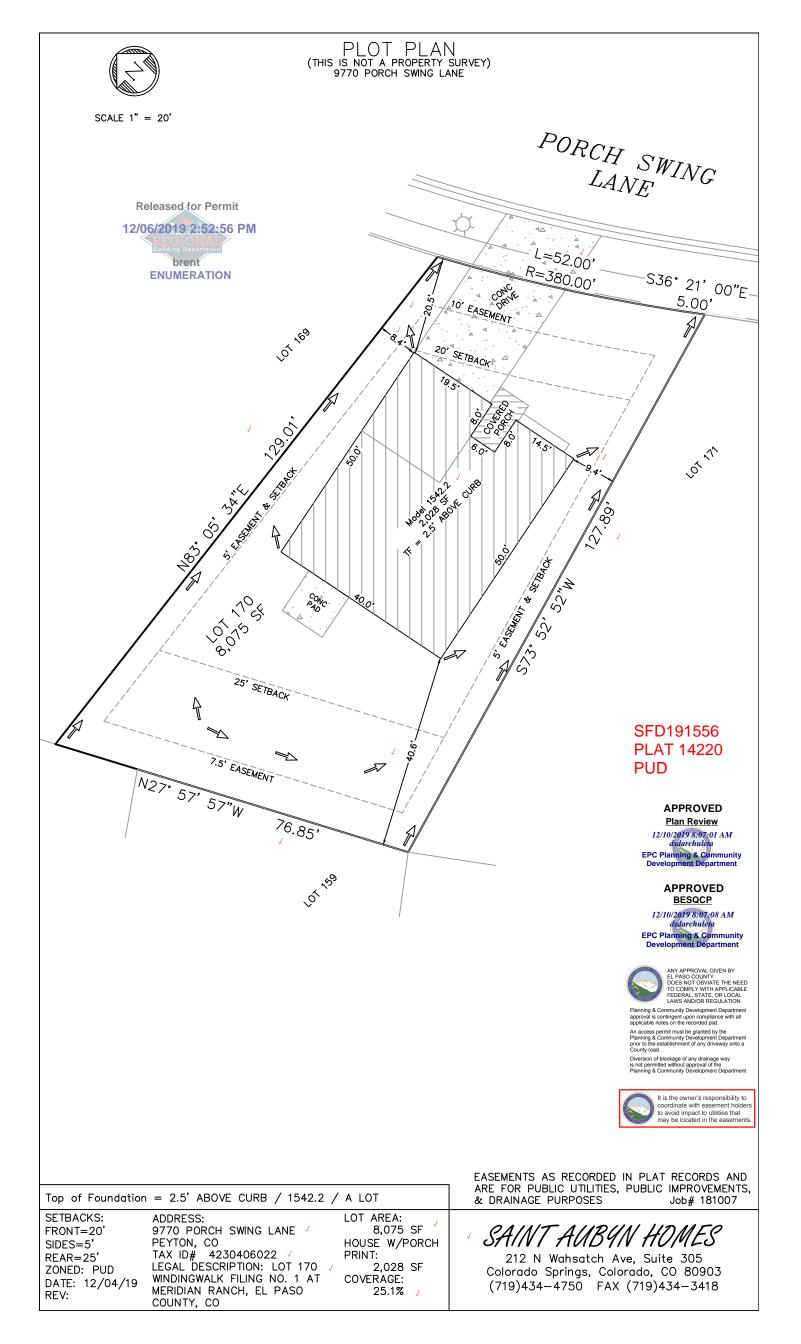

#### Address: 9770 PORCH SWING LN, PEYTON

Plan Track #: 123350

Received: 06-Dec-2019 (BRENT)

Parcel: 4230406022 Map #: 552G

#### **Description:**

#### RESIDENCE

Type of Unit:

Garage Lower Level 2 Main Level 574 1576

1583

3733Total Square Feet

| <b>Required PPRBD Departments</b> | (2) |
|-----------------------------------|-----|
|-----------------------------------|-----|