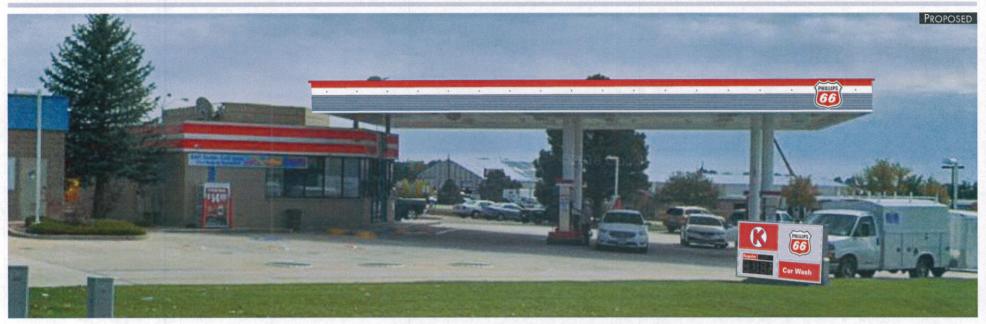

# Project Information

Project United - Crest Image Designed by KM

Appropriate Frin Parker for Doug Hecker

I have reviewed all renderings and I am satisfied with the look and the scope of work listed within.

Apro, LLC of United Oil 4130 Cover St. Long Beach, CA 90808 ph. 310-323-3992 roject Information

Project United - Crest Image
Designed by KM

Approval Erin Parker for Doug Hecker

Owne - 92AF36901F0F48F Date 
I have reviewed all renderings and I am satisfied with the

look and the scope of work listed within.

his rendering is property of Promotion Plus Sign Co., Inc. and cannot be reproduced without written consent of owner.