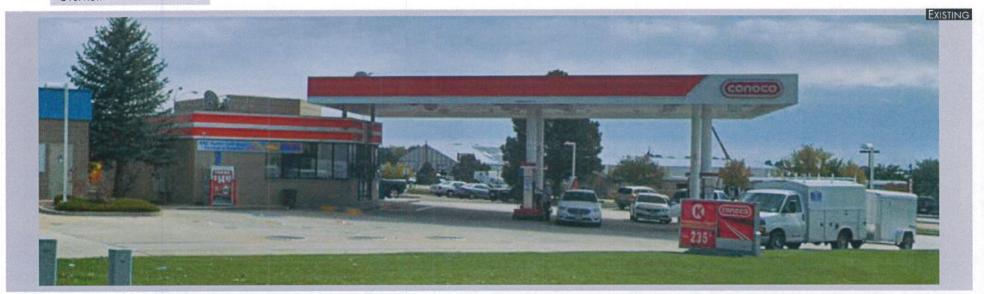

# Project Information

Project United - Crest Image Designed by KM

Appropriate Frin Parker for Doug Hecker

I have reviewed all renderings and I am satisfied with the look and the scope of work listed within.

Apro, LLC of United Oil 4130 Cover St. Long Beach, CA 90808 ph. 310-323-3992 roject Information

Project United - Crest Image
Designed by KM

Approval Erin Parker for Doug Hecker

Owne - 92AF36901F0F48F Date 
I have reviewed all renderings and I am satisfied with the

look and the scope of work listed within.

his rendering is property of Promotion Plus Sign Co., Inc. and cannot be reproduced without written consent of owner.