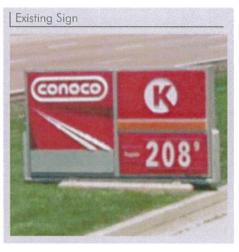

# EL PASO COUNTY PLANNING & COMMUNITY DEVELOPMENT SIGN APPLICATION

|                                                                                                      | Vicinity Map                                                  | Sign Plan                                                                                            |
|------------------------------------------------------------------------------------------------------|---------------------------------------------------------------|------------------------------------------------------------------------------------------------------|
| DATE:                                                                                                | Tax Schedule # _ 5406304025  Please show major intersections. | (Please indicate dimensions and sign copy)                                                           |
| <u>Business</u>                                                                                      | NORTH                                                         |                                                                                                      |
| Name: Phillips 66                                                                                    | Omaha                                                         | See Attached                                                                                         |
| Address: 5810 Omaha Blvd                                                                             |                                                               | Monument Sign - 4'61/2" x 8'1 1/2" = 37sf<br>2 - Canopy Signs - 3'9" x 3'9" = 15.21 sf x 2 = 30.42sf |
| Zone: Legal Description: Lot 2 EX That Part Conv to City By BK 5474-198 and BK 5474-196 Powers Plaza |                                                               | 2 Sunspy Signs - 55 X 55 - 15.21 st X 2 - 50.42st                                                    |
| Type of Sign                                                                                         | 9                                                             |                                                                                                      |
| Illuminated: Yes Non-Illuminated: Valuation: \$17,304.00                                             |                                                               |                                                                                                      |
| Storefront Length &/or Width:                                                                        |                                                               |                                                                                                      |
| Proposed Sign Sq. Ft. 66.6                                                                           |                                                               |                                                                                                      |
| Existing Sign Sq. Ft. 73.7                                                                           | Elevation Drawing                                             |                                                                                                      |
| Total Sign Sq. Ft. 66.6                                                                              | Indicate storefront length & placement of sign.               | Approved  By:Len Kendall                                                                             |
| Contractor Information Name: Schlosser Signs                                                         | See Attached                                                  | Date:10/30/2018 El Paso County Planning & Community Development                                      |
| Address: 3597 Draft Horse Ct<br>Loveland, CO 80538                                                   |                                                               |                                                                                                      |
| Phone: 970-593-1334                                                                                  |                                                               | Approved Date: Resubmittal? Yes No No                                                                |
| Type of License: Bldg D-SA                                                                           |                                                               | Denied Date:  Comments:                                                                              |
| Contractor ID#_21575                                                                                 |                                                               |                                                                                                      |
| Fee of \$262                                                                                         | .00 must accompany this Application. Additional si            | gns at time of first Application are \$125.00. Make checks payable to El Paso County.                |