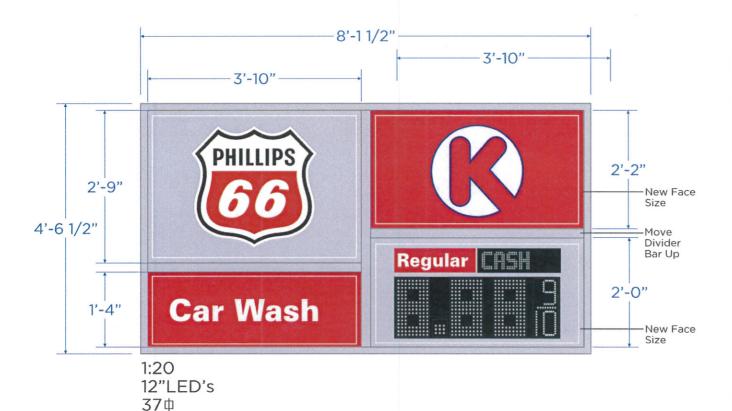

# EL PASO COUNTY PLANNING & COMMUNITY DEVELOPMENT SIGN APPLICATION

|                                                                                                      | Vicinity Map                                                  | Sign Plan                                                                                            |
|------------------------------------------------------------------------------------------------------|---------------------------------------------------------------|------------------------------------------------------------------------------------------------------|
| DATE:                                                                                                | Tax Schedule # _ 5406304025  Please show major intersections. | (Please indicate dimensions and sign copy)                                                           |
| <u>Business</u>                                                                                      | NORTH                                                         |                                                                                                      |
| Name: Phillips 66                                                                                    | Omaha                                                         | See Attached                                                                                         |
| Address: 5810 Omaha Blvd                                                                             |                                                               | Monument Sign - 4'61/2" x 8'1 1/2" = 37sf<br>2 - Canopy Signs - 3'9" x 3'9" = 15.21 sf x 2 = 30.42sf |
| Zone: Legal Description: Lot 2 EX That Part Conv to City By BK 5474-198 and BK 5474-196 Powers Plaza |                                                               | 2 Sunspy Signs - 55 X 55 - 15.21 st X 2 - 50.42st                                                    |
| Type of Sign                                                                                         | 9                                                             |                                                                                                      |
| Illuminated: Yes Non-Illuminated: Valuation: \$17,304.00                                             |                                                               |                                                                                                      |
| Storefront Length &/or Width:                                                                        |                                                               |                                                                                                      |
| Proposed Sign Sq. Ft. 66.6                                                                           |                                                               |                                                                                                      |
| Existing Sign Sq. Ft. 73.7                                                                           | Elevation Drawing                                             |                                                                                                      |
| Total Sign Sq. Ft. 66.6                                                                              | Indicate storefront length & placement of sign.               | Approved  By:Len Kendall                                                                             |
| Contractor Information Name: Schlosser Signs                                                         | See Attached                                                  | Date:10/30/2018 El Paso County Planning & Community Development                                      |
| Address: 3597 Draft Horse Ct<br>Loveland, CO 80538                                                   |                                                               |                                                                                                      |
| Phone: 970-593-1334                                                                                  |                                                               | Approved Date: Resubmittal? Yes No No                                                                |
| Type of License: Bldg D-SA                                                                           |                                                               | Denied Date:  Comments:                                                                              |
| Contractor ID#_21575                                                                                 |                                                               |                                                                                                      |
| Fee of \$262                                                                                         | .00 must accompany this Application. Additional si            | gns at time of first Application are \$125.00. Make checks payable to El Paso County.                |

## **DOWNLIGHTER MECHANICS & LUMENS**

Joh Lagation

At the reduced spacing of 2.682" oc, 44 LEDs per 118" length, the POD LED at 110LM/mod yields over 492 LM/ft, 4840 LM/118" section

The LEDs have a special flattened batwing lens to spread the light 30deg along the face, but only 15deg away from the face

Most light is directed to the face of the ACM, which has a 3" diffuser film along the top and a LRV of 11.64

The LRV value is Light Reflectance Value indicates the percentage of visible light reflected by the surface, per ASTM C609

Based on this rating, the ACM will only reflect 11 % of the light The diffuser along the top, directly opposite the LEDs is 3M 8915 Ultra-Matte

O'Connor Electric Now part of the PROMOTION PLUS 21034 Osborne St. Canoga Park, CA 91304 (P) 818.993.5406 (F) 818.993.3174