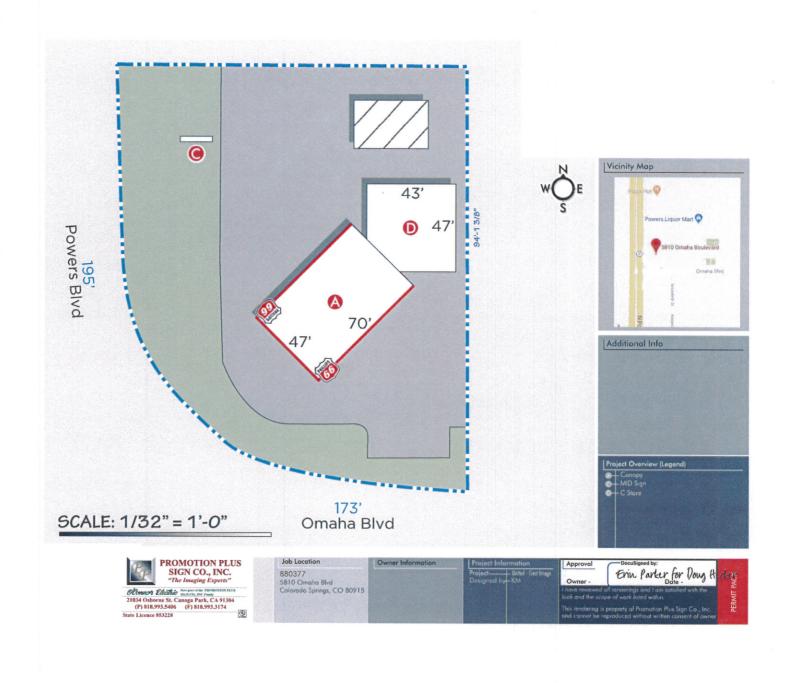

# EL PASO COUNTY PLANNING & COMMUNITY DEVELOPMENT SIGN APPLICATION

|                                                                                                      | Vicinity Map                                                  | Sign Plan                                                                                            |
|------------------------------------------------------------------------------------------------------|---------------------------------------------------------------|------------------------------------------------------------------------------------------------------|
| DATE:                                                                                                | Tax Schedule # _ 5406304025  Please show major intersections. | (Please indicate dimensions and sign copy)                                                           |
| <u>Business</u>                                                                                      | NORTH                                                         |                                                                                                      |
| Name: Phillips 66                                                                                    | Omaha                                                         | See Attached                                                                                         |
| Address: 5810 Omaha Blvd                                                                             |                                                               | Monument Sign - 4'61/2" x 8'1 1/2" = 37sf<br>2 - Canopy Signs - 3'9" x 3'9" = 15.21 sf x 2 = 30.42sf |
| Zone: Legal Description: Lot 2 EX That Part Conv to City By BK 5474-198 and BK 5474-196 Powers Plaza |                                                               | 2 Sunspy Signs - 55 X 55 - 15.21 st X 2 - 50.42st                                                    |
| Type of Sign                                                                                         | 9                                                             |                                                                                                      |
| Illuminated: Yes Non-Illuminated: Valuation: \$17,304.00                                             |                                                               |                                                                                                      |
| Storefront Length &/or Width:                                                                        |                                                               |                                                                                                      |
| Proposed Sign Sq. Ft. 66.6                                                                           |                                                               |                                                                                                      |
| Existing Sign Sq. Ft. 73.7                                                                           | Elevation Drawing                                             |                                                                                                      |
| Total Sign Sq. Ft. 66.6                                                                              | Indicate storefront length & placement of sign.               | Approved  By:Len Kendall                                                                             |
| Contractor Information Name: Schlosser Signs                                                         | See Attached                                                  | Date:10/30/2018 El Paso County Planning & Community Development                                      |
| Address: 3597 Draft Horse Ct<br>Loveland, CO 80538                                                   |                                                               |                                                                                                      |
| Phone: 970-593-1334                                                                                  |                                                               | Approved Date: Resubmittal? Yes No No                                                                |
| Type of License: Bldg D-SA                                                                           |                                                               | Denied Date:  Comments:                                                                              |
| Contractor ID#_21575                                                                                 |                                                               |                                                                                                      |
| Fee of \$262                                                                                         | .00 must accompany this Application. Additional si            | gns at time of first Application are \$125.00. Make checks payable to El Paso County.                |