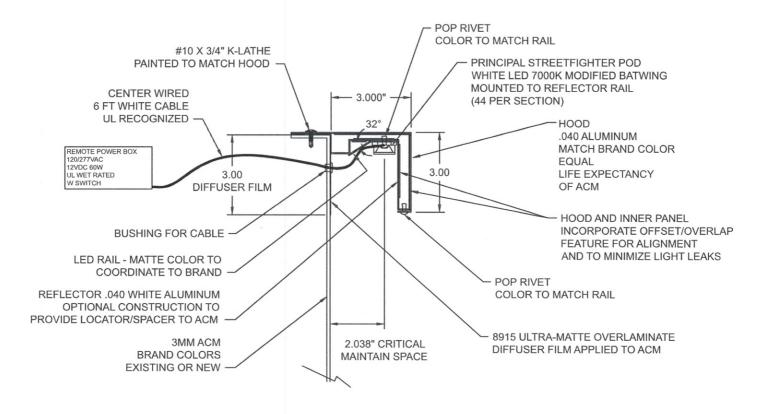

## **DOWNLIGHTER MECHANICS & LUMENS**

Joh Lagation

At the reduced spacing of 2.682" oc, 44 LEDs per 118" length, the POD LED at 110LM/mod yields over 492 LM/ft, 4840 LM/118" section

The LEDs have a special flattened batwing lens to spread the light 30deg along the face, but only 15deg away from the face

Most light is directed to the face of the ACM, which has a 3" diffuser film along the top and a LRV of 11.64

The LRV value is Light Reflectance Value indicates the percentage of visible light reflected by the surface, per ASTM C609

Based on this rating, the ACM will only reflect 11 % of the light The diffuser along the top, directly opposite the LEDs is 3M 8915 Ultra-Matte

O'Connor Electric Now part of the PROMOTION PLUS 21034 Osborne St. Canoga Park, CA 91304 (P) 818.993.5406 (F) 818.993.3174