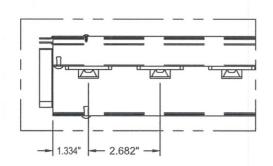

## **DOWNLIGHTER MECHANICS & LUMENS**

Joh Lagation

At the reduced spacing of 2.682" oc, 44 LEDs per 118" length, the POD LED at 110LM/mod yields over 492 LM/ft, 4840 LM/118" section

The LEDs have a special flattened batwing lens to spread the light 30deg along the face, but only 15deg away from the face

Most light is directed to the face of the ACM, which has a 3" diffuser film along the top and a LRV of 11.64

The LRV value is Light Reflectance Value indicates the percentage of visible light reflected by the surface, per ASTM C609

Based on this rating, the ACM will only reflect 11 % of the light The diffuser along the top, directly opposite the LEDs is 3M 8915 Ultra-Matte

O'Connor Electric Now part of the PROMOTION PLUS 21034 Osborne St. Canoga Park, CA 91304 (P) 818.993.5406 (F) 818.993.3174