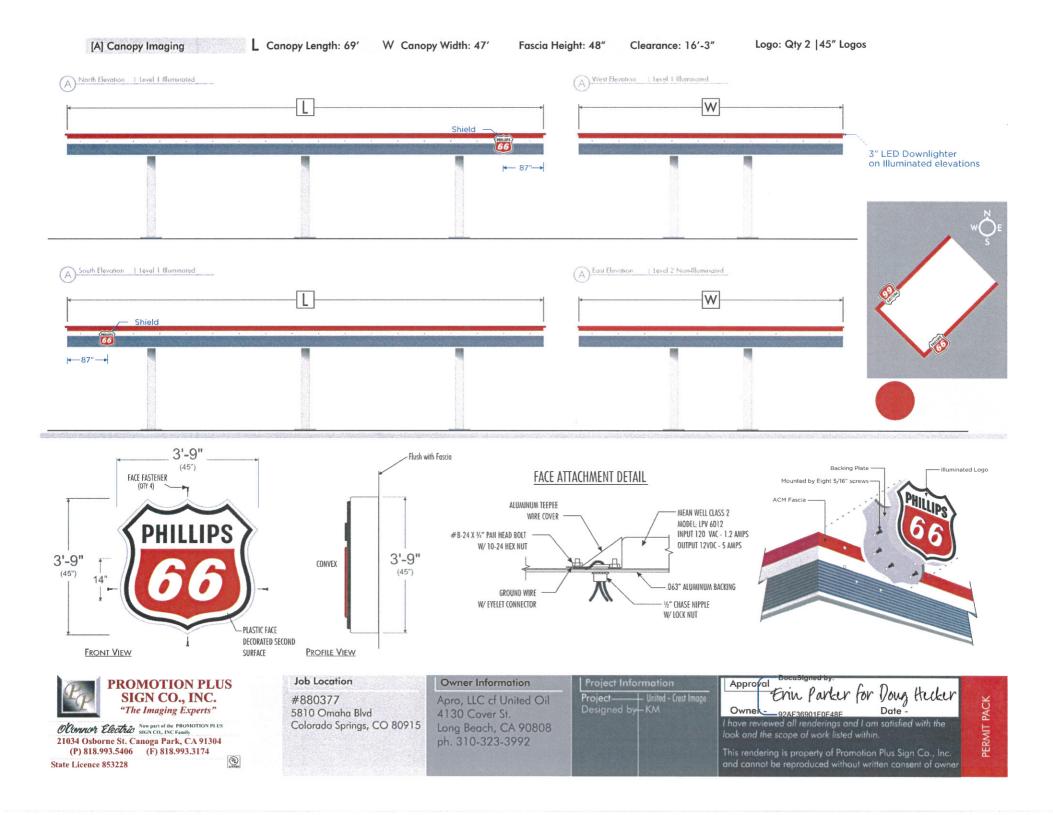

PROMOTION PLUS SIGN CO., INC. "The Imaging Experts"

O'Connor Electric Now part of the PROMOTION PLUS SIGN CO., INC Family 21034 Osborne St. Canoga Park, CA 91304 (P) 818.993.5406 (F) 818.993.3174

State Licence 853228

#880377 5810 Omaha Blvd Colorado Springs, CO 80915

## Owner Information

Apro, LLC of United Oil 4130 Cover St. Long Beach, CA 90808 ph. 310-323-3992

# Project Information

Project United - Crest Image Designed by KM

Appropriate Frin Parker for Doug Hecker

I have reviewed all renderings and I am satisfied with the look and the scope of work listed within.

This rendering is property of Promotion Plus Sign Co., Inc. and cannot be reproduced without written consent of owner

PROMOTION PLUS SIGN CO., INC. "The Imaging Experts"