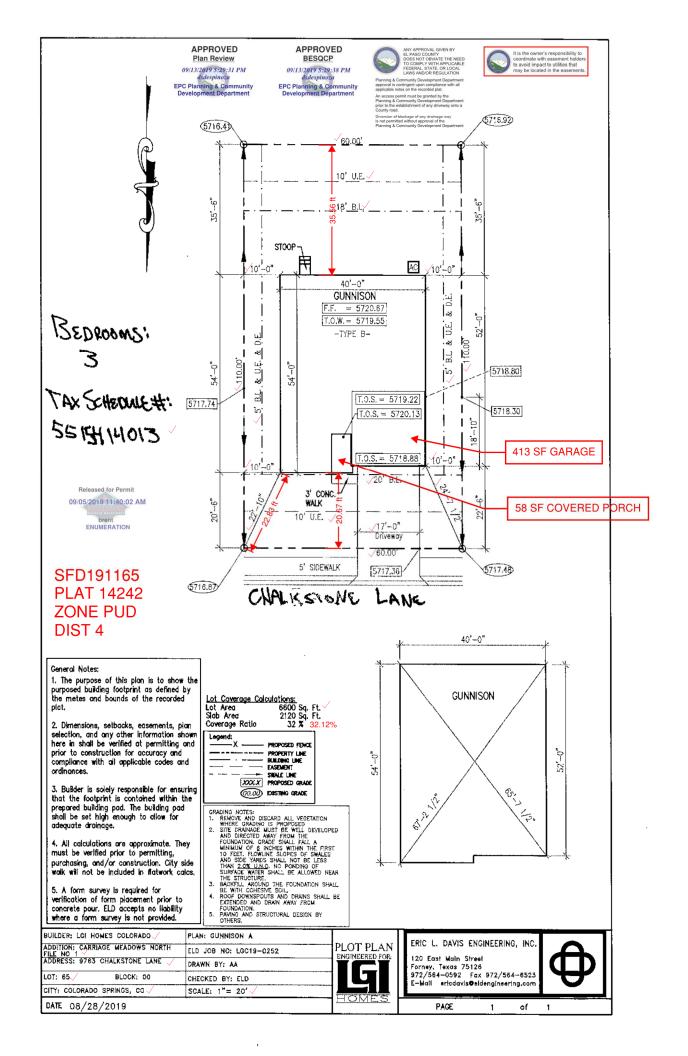

## **SITE**

**2017 PPRBC** 

Parcel: 5515414013

Map #: 957G

Address: 9763 CHALKSTONE LN, COLORADO SPRINGS

**Description:** 

RESIDENCE

Type of Unit:

Garage 413

Main Level 1649

2062 Total Square Feet

**Required PPRBD Departments (2)** 

**Enumeration** 

**APPROVED** 

**BRENT** 

9/5/2019 11:40:13 AM

**Floodplain** 

(N/A) RBD GIS

## **Required Outside Departments (1)**

County Zoning APPROVED

**Plan Review** 

09/13/2019 5:31:42 PM dsdespinoza

EPC Planning & Community Development Department

Release of this plan does not preclude compliance with all applicable codes, ordinances and other pertinent regulations. This plan set must be present on the job site for every inspection.