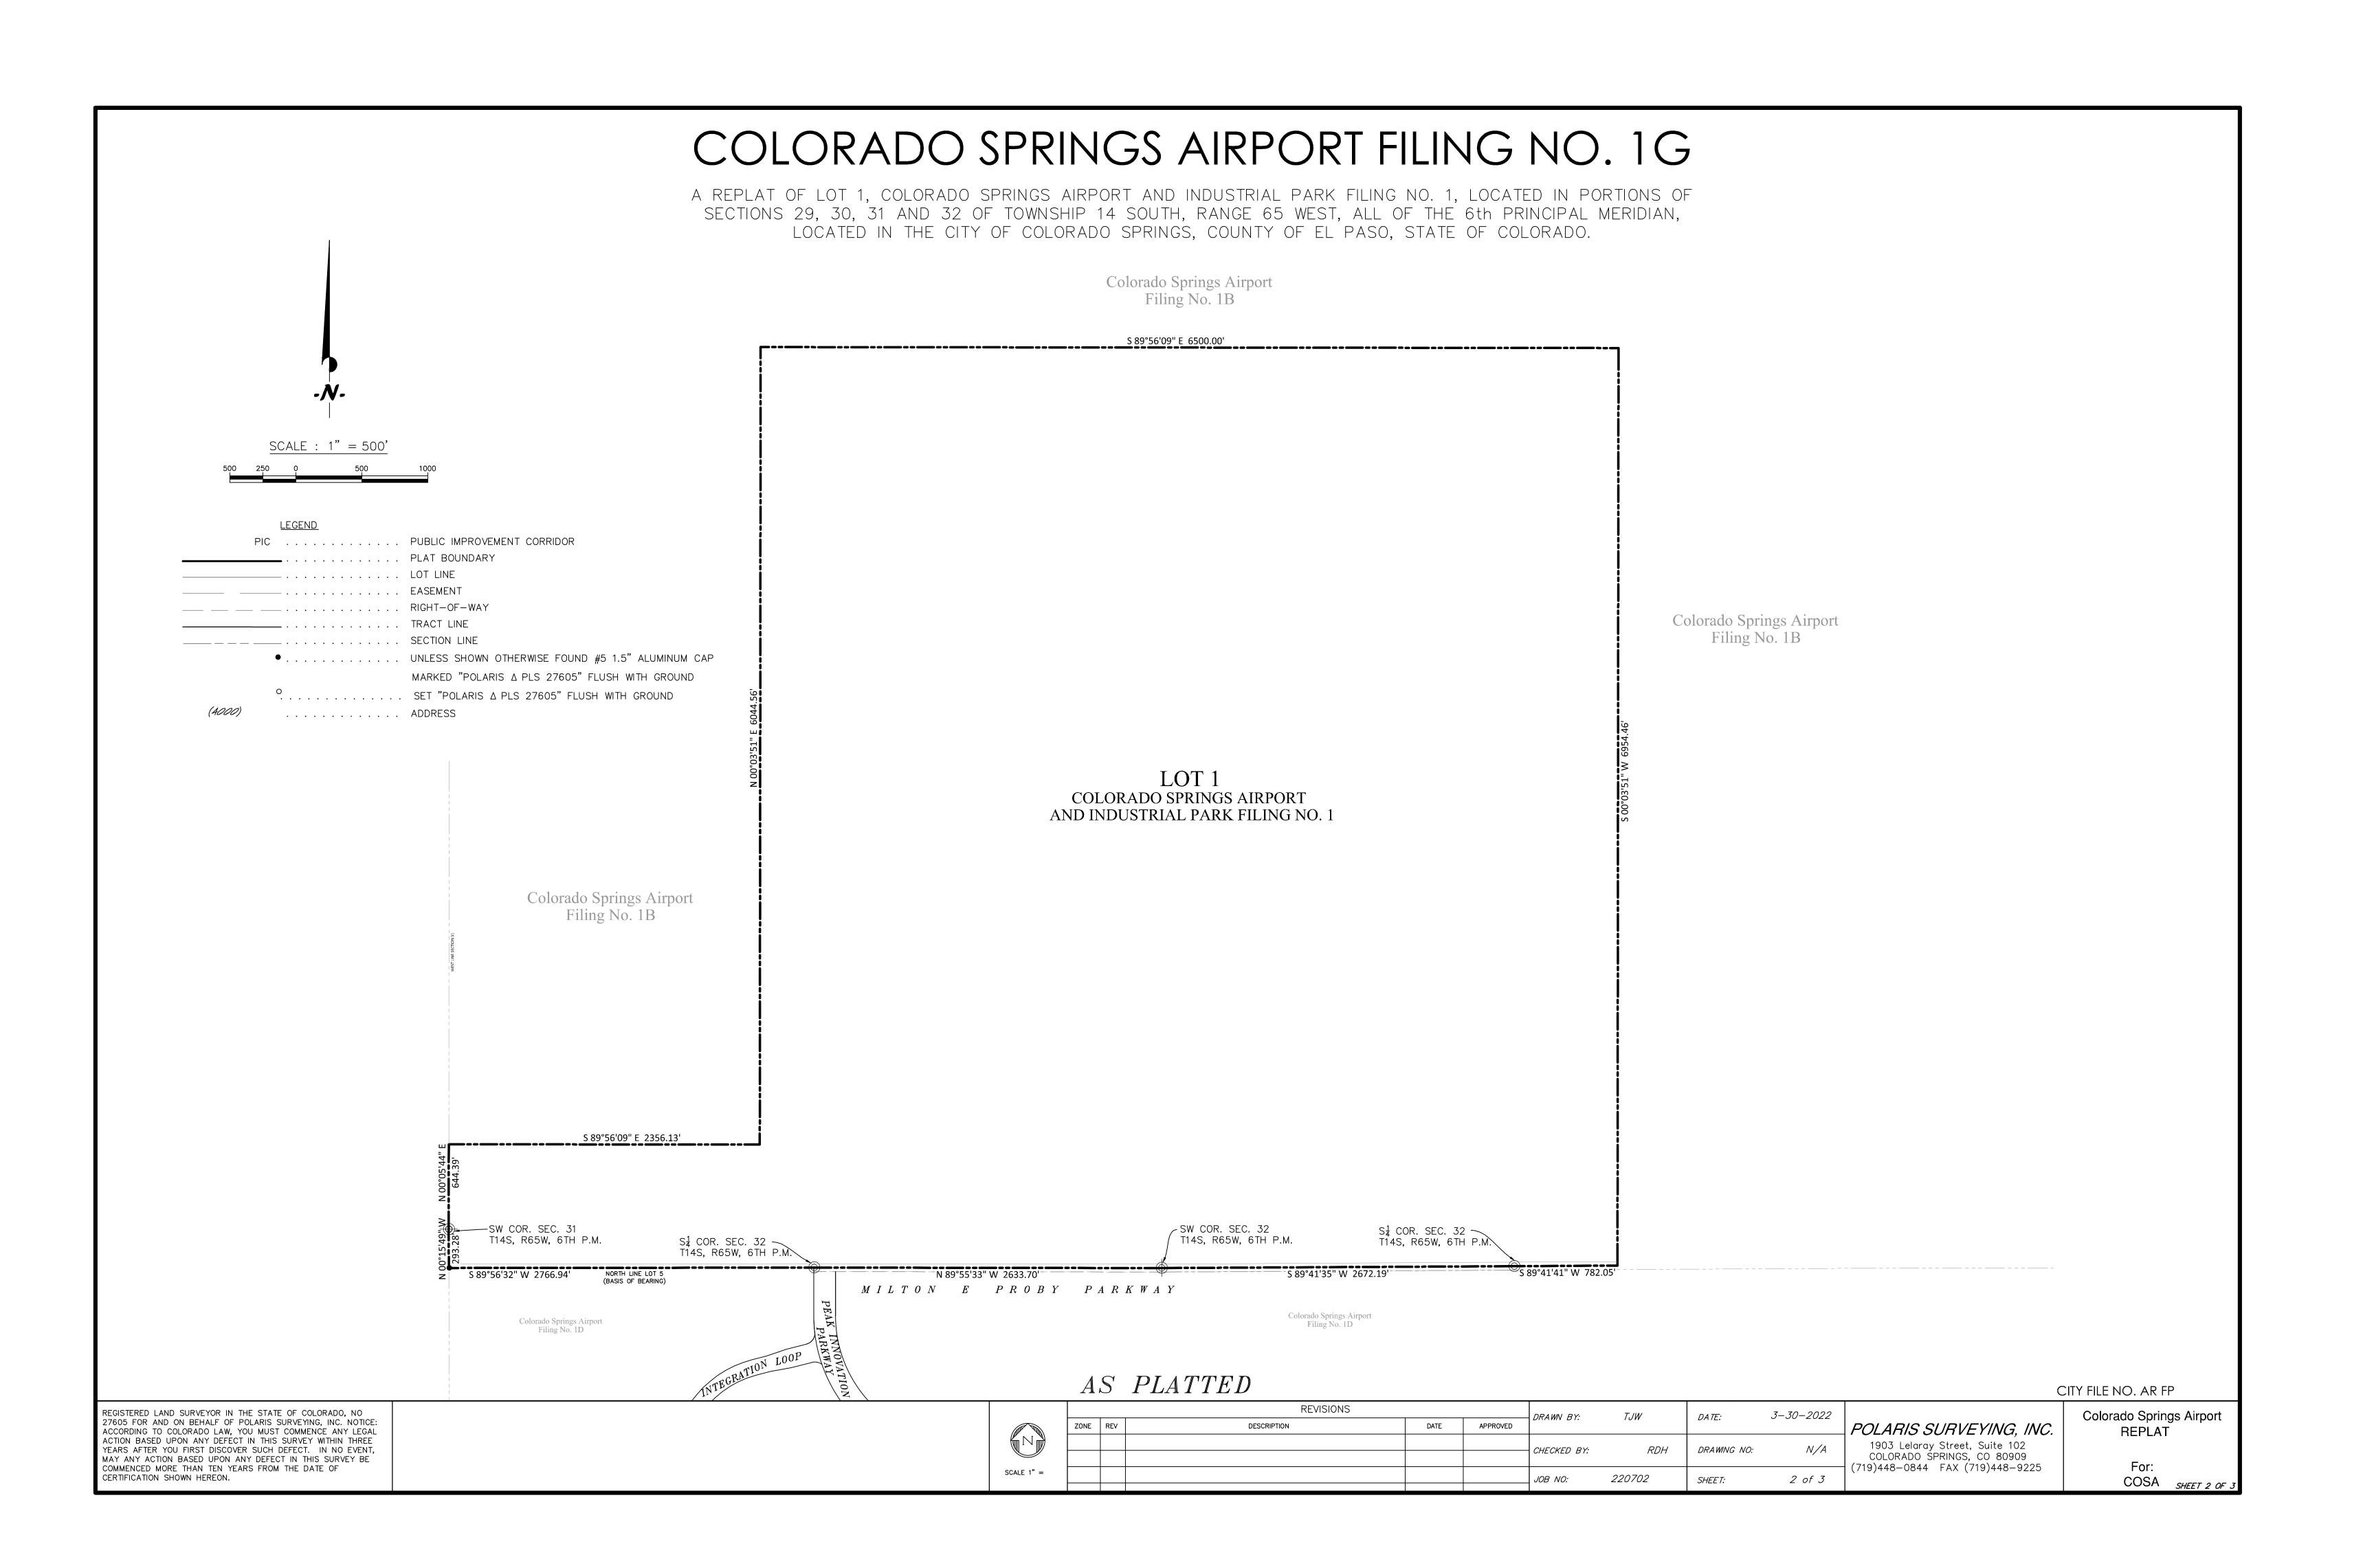

# COLORADO SPRINGS AIRPORT FILING NO. 1G

A REPLAT OF LOT 1, COLORADO SPRINGS AIRPORT AND INDUSTRIAL PARK FILING NO. 1, LOCATED IN PORTIONS OF SECTIONS 29, 30, 31 AND 32 OF TOWNSHIP 14 SOUTH, RANGE 65 WEST, ALL OF THE 6th PRINCIPAL MERIDIAN, LOCATED IN THE CITY OF COLORADO SPRINGS, COUNTY OF EL PASO, STATE OF COLORADO.

#### LEGAL DESCRIPTION:

LOT 1, COLORADO SPRINGS AIRPORT AND INDUSTRIAL PARK FILING NO.1 AS RECORDED IN RECEPTION NO. 94150256 OF THE RECORDS OF EL PASO COUNTY AND BEING LOCATED IN PORTIONS OF SECTIONS 29, 30, 31 AND 32 OF TOWNSHIP 14 SOUTH, RANGE 65 WEST, ALL OF THE 6th PRINCIPAL MERIDIAN, LOCATED IN THE CITY OF COLORADO SPRINGS, COUNTY OF EL PASO, STATE OF COLORADO.

CONTAINS: 47,513,290 S.F., 1090.8 ACRES, MORE OR LESS.

#### SURVEY NOTES

- 1. BEARINGS ARE BASED ON THE NORTH LINE OF LOT 5, COLORADO SPRINGS AIRPORT FILING NO. 1D, AS BEARING S89°56'32"W, AS MONUMENTED BY A #5 REBAR WITH 1.5" ALUMINUM CAP MARKED "POLARIS PLS 27605 AT THE NORTHWEST CORNER OF SAID LOT 5 AND THE SOUTH 1/2 CORNER OF SECTION 31, TOWNSHIP 14S, RANGE 65W OF THE 6TH P.M. MARKED AS SHOWN ON THIS PLAT.
- 2. THIS PROPERTY LIES WITHIN ZONE X, AREA OF MINIMAL FLOOD HAZARD, INFORMATION OBTAINED FROM FEMA FLOOD INSURANCE RATE MAP, COMMUNITY PANEL NO. 08041C0764G & 08041C0768G, DATED 12/7/2018.
- 3. SET #5 REBAR WITH A 2" ALUMINUM CAP STAMPED "POLARIS, PLS 27605", FLUSH WITH THE GROUND AT ALL EXTERIOR CORNERS, UNLESS OTHERWISE NOTED.
- 4. LINEAL UNITS SHOWN HEREON ARE US SURVEY FEET.
- 5. "AIRPORT ROADWAY" SHALL BE FOR USE AS PEDESTRIAN AND VEHICULAR ACCESS FOR THE PURPOSE OF INGRESS AND EGRESS FOR LAND OWNERS, TENANTS, AND THE PUBLIC ACCESSING THE COLORADO SPRINGS AIRPORT PROPERTY AS DEPICTED IN THIS PLAT. THE CITY OF COLORADO SPRINGS, COLORADO, A HOME RULE CITY AND COLORADO MUNICIPAL CORPORATION, BY AND THROUGH ITS ENTERPRISE, THE COLORADO SPRINGS MUNICIPAL AIRPORT SHALL RETAIN ALL RIGHTS, TITLE, AND INTEREST IN ALL "AIRPORT ROADWAY'S". NOTHING HEREIN SHALL BE CONSTRUED AS A DEDICATION OF A PUBLIC RIGHT OF WAY OR PUBLIC ROADWAY WHICH DIVESTS THE COLORADO SPRINGS MUNICIPAL AIRPORT OF ITS PROPRIETARY RIGHTS, TITLE, INTEREST, OR CONTROL, IN VIOLATION OF FEDERAL, STATE, OR LOCAL LAW.
- 6. THE APPROVAL OF THIS REPLAT VACATES ALL PRIOR PLATS FOR THE AREA DESCRIBED BY THIS REPLAT.
- 7. FIELD WORK COMPLETED ON (DATE WILL BE ADDED AFTER FINAL APPROVAL).
- 8. AN AVIGATION EASEMENT EFFECTING THE SUBJECT PROPERTY AND DEVELOPMENT IS THEREIN ESTABLISHED BY THE "COLORADO SPRINGS AIRPORT FILING 1D" SUBDIVISION PLAT, THIS EASEMENT IS SUBJECT TO THE TERMS AND CONDITIONS AS SPECIFIED IN THE INSTRUMENT RECORDED UNDER RECEPTION NO. 217069667 OF THE RECORDS OF EL PASO COUNTY, COLORADO.
- 9. PLAT DATE OF PREPARATION: JULY 11, 2022.
- 10. PROPOSED PUBLIC IMPROVEMENT CORRIDORS (PIC) AS DESIGNATED ON THIS PLAT, ARE CORRIDORS WITHIN THE BOUNDARIES OF THE AIRPORT AS MAY BE SET FORTH ON THE CITY OF COLORADO SPRINGS MUNICIPAL AIRPORT MASTER PLAN, AIRPORT EXHIBIT "A" PROPERTY MAP, AS AMENDED ("AIRPORT EXHIBIT A"), OR MAY BE PROVIDED FOR PURSUANT TO AGREEMENTS BETWEEN THE AIRPORT AND OTHER CITY ENTERPRISES AND DEPARTMENTS FOR THE PURPOSE OF PUBLIC IMPROVEMENTS, AS DEFINED BY CITY CODE SECTION 7.7.108. NOTHING HEREIN SHALL BE CONSTRUED AS A DEDICATION OF A PUBLIC RIGHT OF WAY WHICH DIVESTS THE COLORADO SPRINGS MUNICIPAL AIRPORT OF ITS PROPRIETARY RIGHTS, TITLE, INTEREST, OR CONTROL IN VIOLATION OF FEDERAL, STATE, OR LOCAL LAW.
- 11. AREAS WITHIN THIS PLAT ARE NOT SUBJECT TO BASIN FEES.
- 12. LOTS ARE NOT TO BE DEVELOPED PRIOR TO FINAL DRAINAGE REPORT APPROVAL FOR SAID TRACTS OR LOTS.