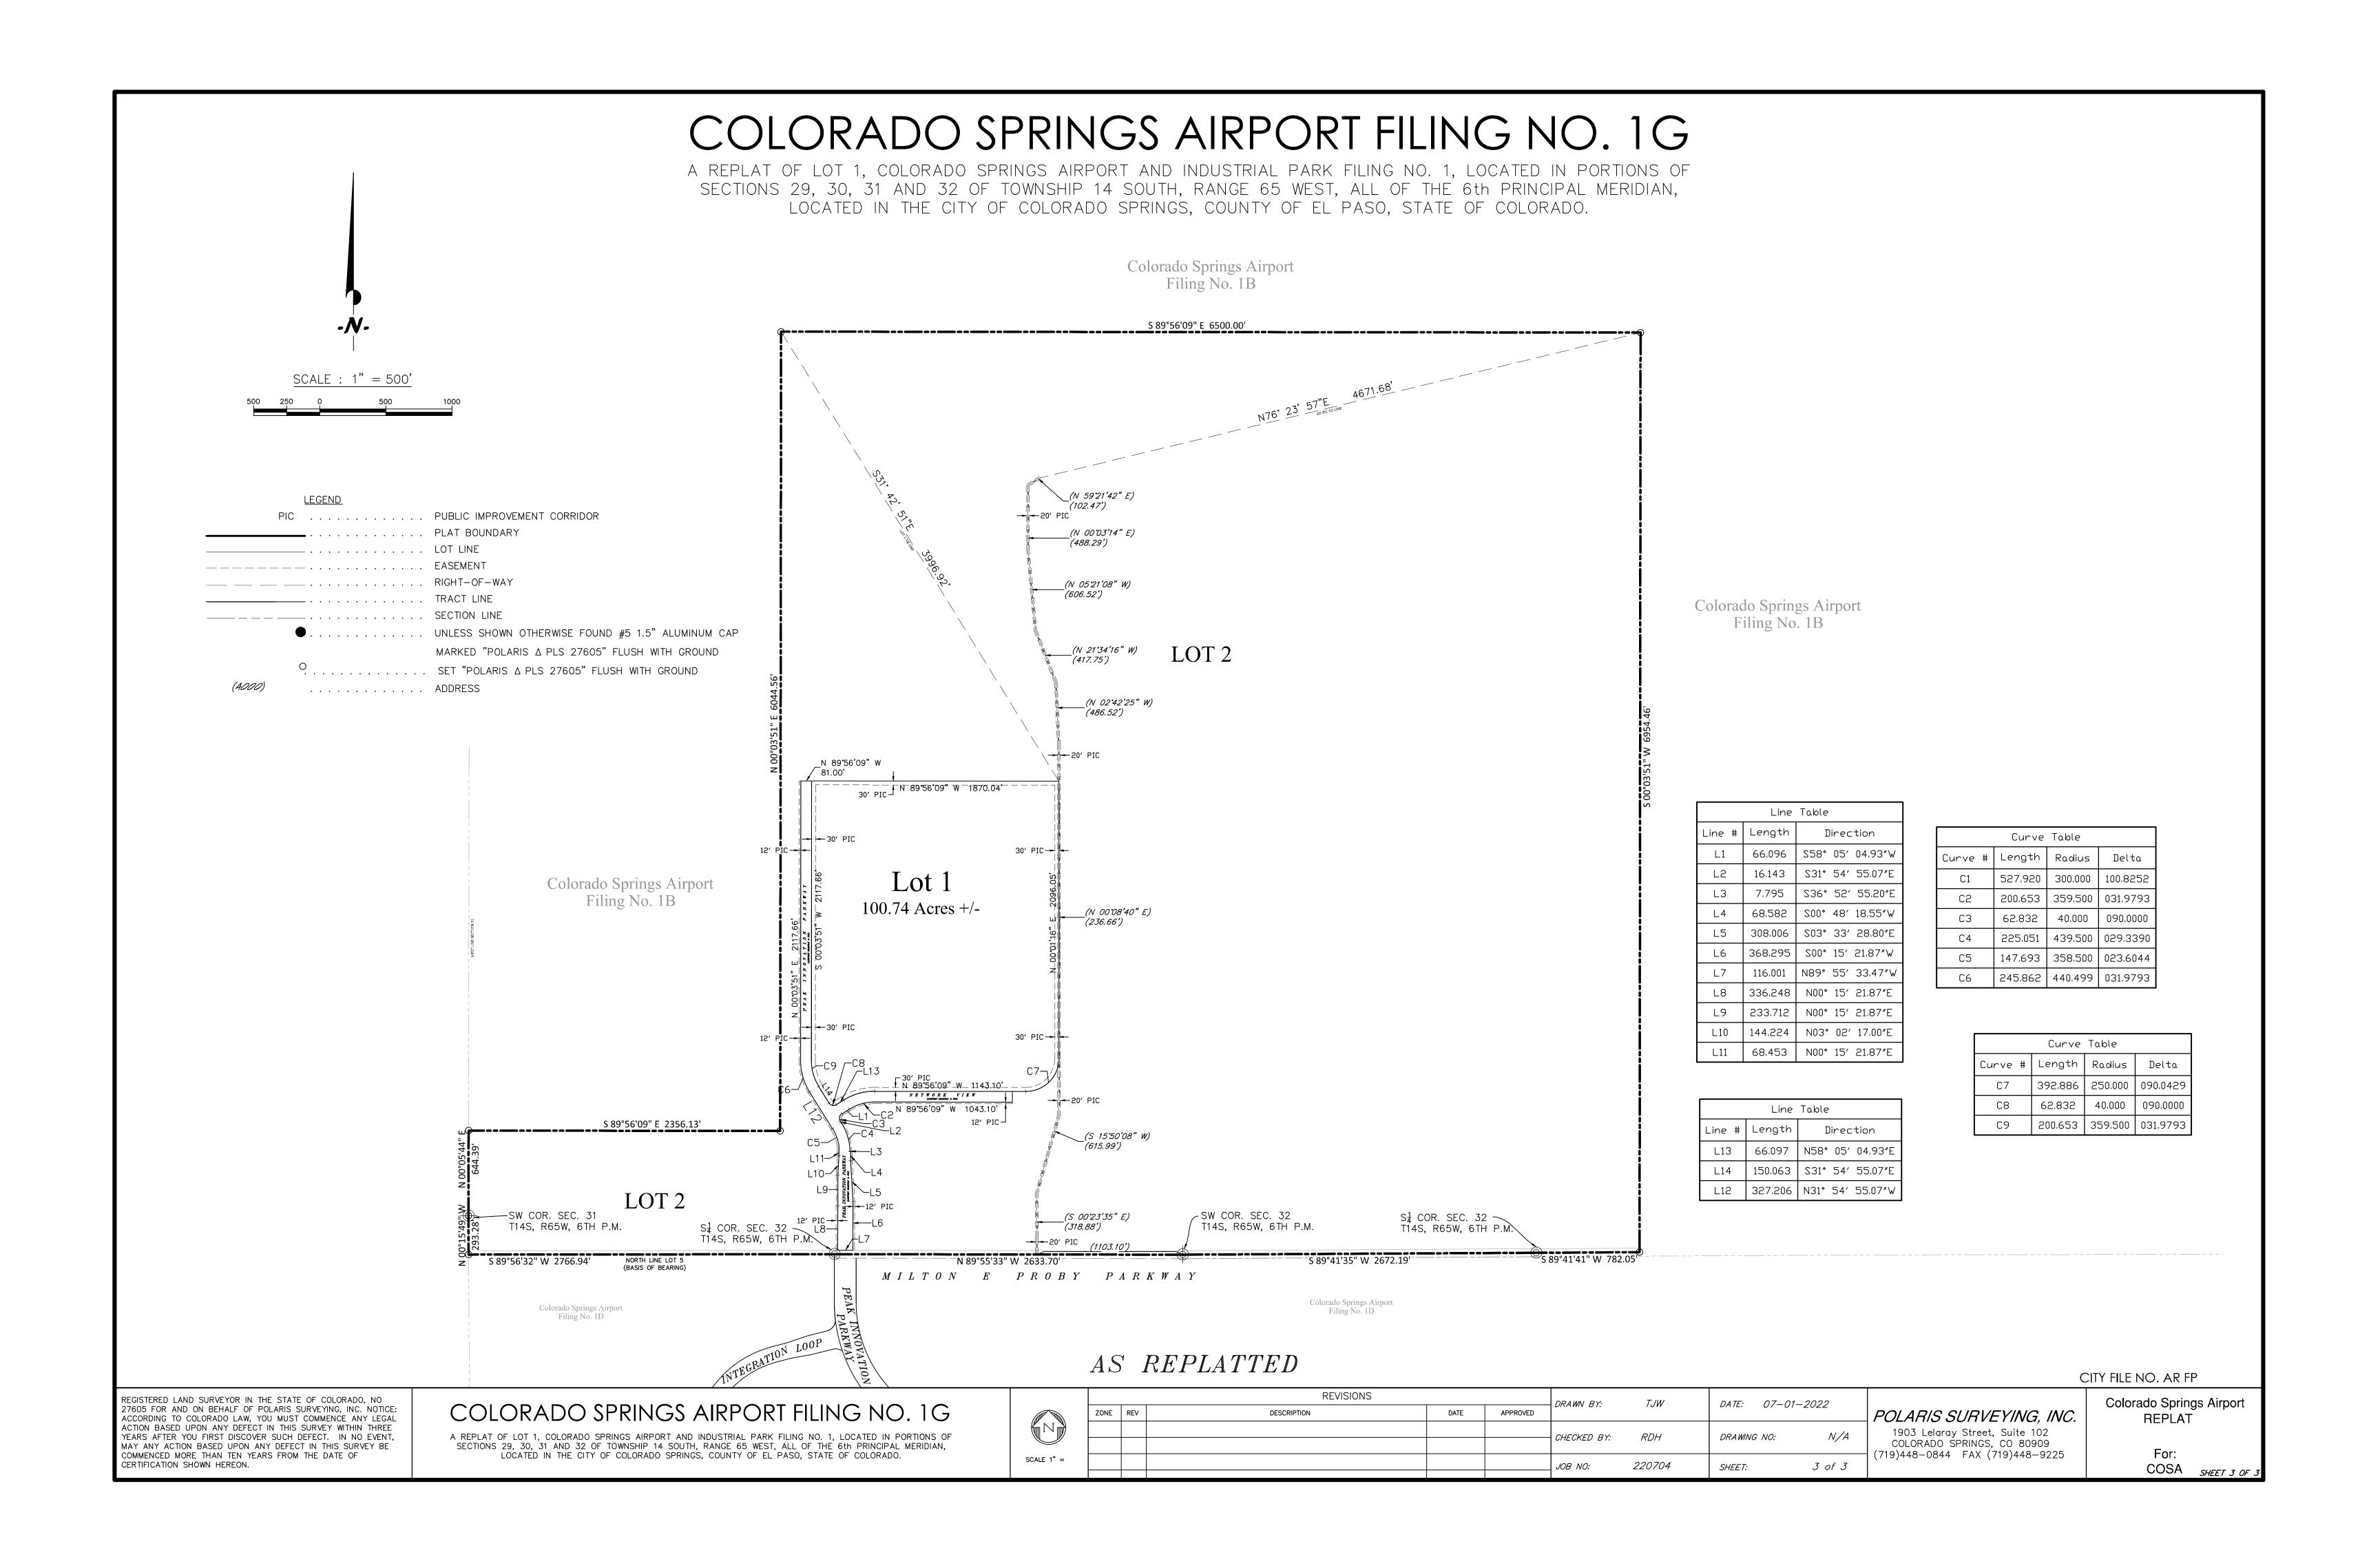

# COLORADO SPRINGS AIRPORT FILING NO. 1G

A REPLAT OF LOT 1, COLORADO SPRINGS AIRPORT AND INDUSTRIAL PARK FILING NO. 1, LOCATED IN PORTIONS OF SECTIONS 29, 30, 31 AND 32 OF TOWNSHIP 14 SOUTH, RANGE 65 WEST, ALL OF THE 6th PRINCIPAL MERIDIAN, LOCATED IN THE CITY OF COLORADO SPRINGS, COUNTY OF EL PASO, STATE OF COLORADO.

#### LEGAL DESCRIPTION:

LOT 1, COLORADO SPRINGS AIRPORT AND INDUSTRIAL PARK FILING NO.1 AS RECORDED IN RECEPTION NO. 94150256 OF THE RECORDS OF EL PASO COUNTY AND BEING LOCATED IN PORTIONS OF SECTIONS 29, 30, 31 AND 32 OF TOWNSHIP 14 SOUTH, RANGE 65 WEST, ALL OF THE 6th PRINCIPAL MERIDIAN, LOCATED IN THE CITY OF COLORADO SPRINGS, COUNTY OF EL PASO, STATE OF COLORADO.

CONTAINS: 47,513,290 S.F., 1090.8 ACRES, MORE OR LESS.

#### SURVEY NOTES

- 1. BEARINGS ARE BASED ON THE NORTH LINE OF LOT 5, COLORADO SPRINGS AIRPORT FILING NO. 1D, AS BEARING S89°56'32"W, AS MONUMENTED BY A #5 REBAR WITH 1.5" ALUMINUM CAP MARKED "POLARIS PLS 27605 AT THE NORTHWEST CORNER OF SAID LOT 5 AND THE SOUTH 1/2 CORNER OF SECTION 31, TOWNSHIP 14S, RANGE 65W OF THE 6TH P.M. MARKED AS SHOWN ON THIS PLAT.
- 2. THIS PROPERTY LIES WITHIN ZONE X, AREA OF MINIMAL FLOOD HAZARD, INFORMATION OBTAINED FROM FEMA FLOOD INSURANCE RATE MAP, COMMUNITY PANEL NO. 08041C0764G & 08041C0768G, DATED 12/7/2018.
- 3. SET #5 REBAR WITH A 2" ALUMINUM CAP STAMPED "POLARIS, PLS 27605", FLUSH WITH THE GROUND AT ALL EXTERIOR CORNERS, UNLESS OTHERWISE NOTED.
- 4. LINEAL UNITS SHOWN HEREON ARE US SURVEY FEET.
- 5. "AIRPORT ROADWAY" SHALL BE FOR USE AS PEDESTRIAN AND VEHICULAR ACCESS FOR THE PURPOSE OF INGRESS AND EGRESS FOR LAND OWNERS, TENANTS, AND THE PUBLIC ACCESSING THE COLORADO SPRINGS AIRPORT PROPERTY AS DEPICTED IN THIS PLAT. THE CITY OF COLORADO SPRINGS, COLORADO, A HOME RULE CITY AND COLORADO MUNICIPAL CORPORATION, BY AND THROUGH ITS ENTERPRISE, THE COLORADO SPRINGS MUNICIPAL AIRPORT SHALL RETAIN ALL RIGHTS, TITLE, AND INTEREST IN ALL "AIRPORT ROADWAY'S". NOTHING HEREIN SHALL BE CONSTRUED AS A DEDICATION OF A PUBLIC RIGHT OF WAY OR PUBLIC ROADWAY WHICH DIVESTS THE COLORADO SPRINGS MUNICIPAL AIRPORT OF ITS PROPRIETARY RIGHTS, TITLE, INTEREST, OR CONTROL, IN VIOLATION OF FEDERAL, STATE, OR LOCAL LAW.
- 6. THE APPROVAL OF THIS REPLAT VACATES ALL PRIOR PLATS FOR THE AREA DESCRIBED BY THIS REPLAT.
- 7. FIELD WORK COMPLETED ON (DATE WILL BE ADDED AFTER FINAL APPROVAL).
- 8. AN AVIGATION EASEMENT EFFECTING THE SUBJECT PROPERTY AND DEVELOPMENT IS THEREIN ESTABLISHED BY THE "COLORADO SPRINGS AIRPORT FILING 1D" SUBDIVISION PLAT, THIS EASEMENT IS SUBJECT TO THE TERMS AND CONDITIONS AS SPECIFIED IN THE INSTRUMENT RECORDED UNDER RECEPTION NO. 217069667 OF THE RECORDS OF EL PASO COUNTY, COLORADO.
- 9. PLAT DATE OF PREPARATION: JULY 11, 2022.
- 10. PROPOSED PUBLIC IMPROVEMENT CORRIDORS (PIC) AS DESIGNATED ON THIS PLAT, ARE CORRIDORS WITHIN THE BOUNDARIES OF THE AIRPORT AS MAY BE SET FORTH ON THE CITY OF COLORADO SPRINGS MUNICIPAL AIRPORT MASTER PLAN, AIRPORT EXHIBIT "A" PROPERTY MAP, AS AMENDED ("AIRPORT EXHIBIT A"), OR MAY BE PROVIDED FOR PURSUANT TO AGREEMENTS BETWEEN THE AIRPORT AND OTHER CITY ENTERPRISES AND DEPARTMENTS FOR THE PURPOSE OF PUBLIC IMPROVEMENTS, AS DEFINED BY CITY CODE SECTION 7.7.108. NOTHING HEREIN SHALL BE CONSTRUED AS A DEDICATION OF A PUBLIC RIGHT OF WAY WHICH DIVESTS THE COLORADO SPRINGS MUNICIPAL AIRPORT OF ITS PROPRIETARY RIGHTS, TITLE, INTEREST, OR CONTROL IN VIOLATION OF FEDERAL, STATE, OR LOCAL LAW.
- 11. AREAS WITHIN THIS PLAT ARE NOT SUBJECT TO BASIN FEES.
- 12. LOTS ARE NOT TO BE DEVELOPED PRIOR TO FINAL DRAINAGE REPORT APPROVAL FOR SAID TRACTS OR LOTS.