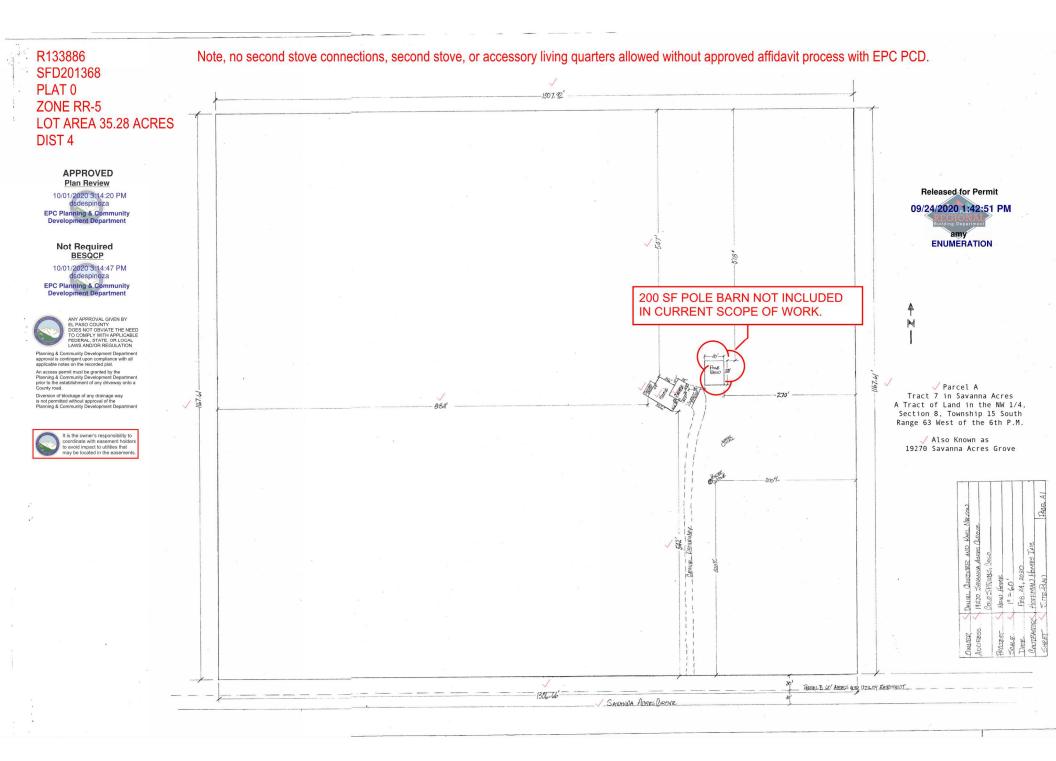

## RESIDENTIAL

35000-00-299 Parcel: 7

Address: 19720 SAVANNA ACRES GRV, COLORADO SPRINGS

Plan Track #: 133886

Received: 08-Sep-2020

(BECKYA)

## **RESIDENCE**

Contractor: HOFFMAN HOMES, INC.

19270

Type of Unit:

Garage Lower Level 2 Main Level

924 1974 2180 5078

**Total Square Feet** 