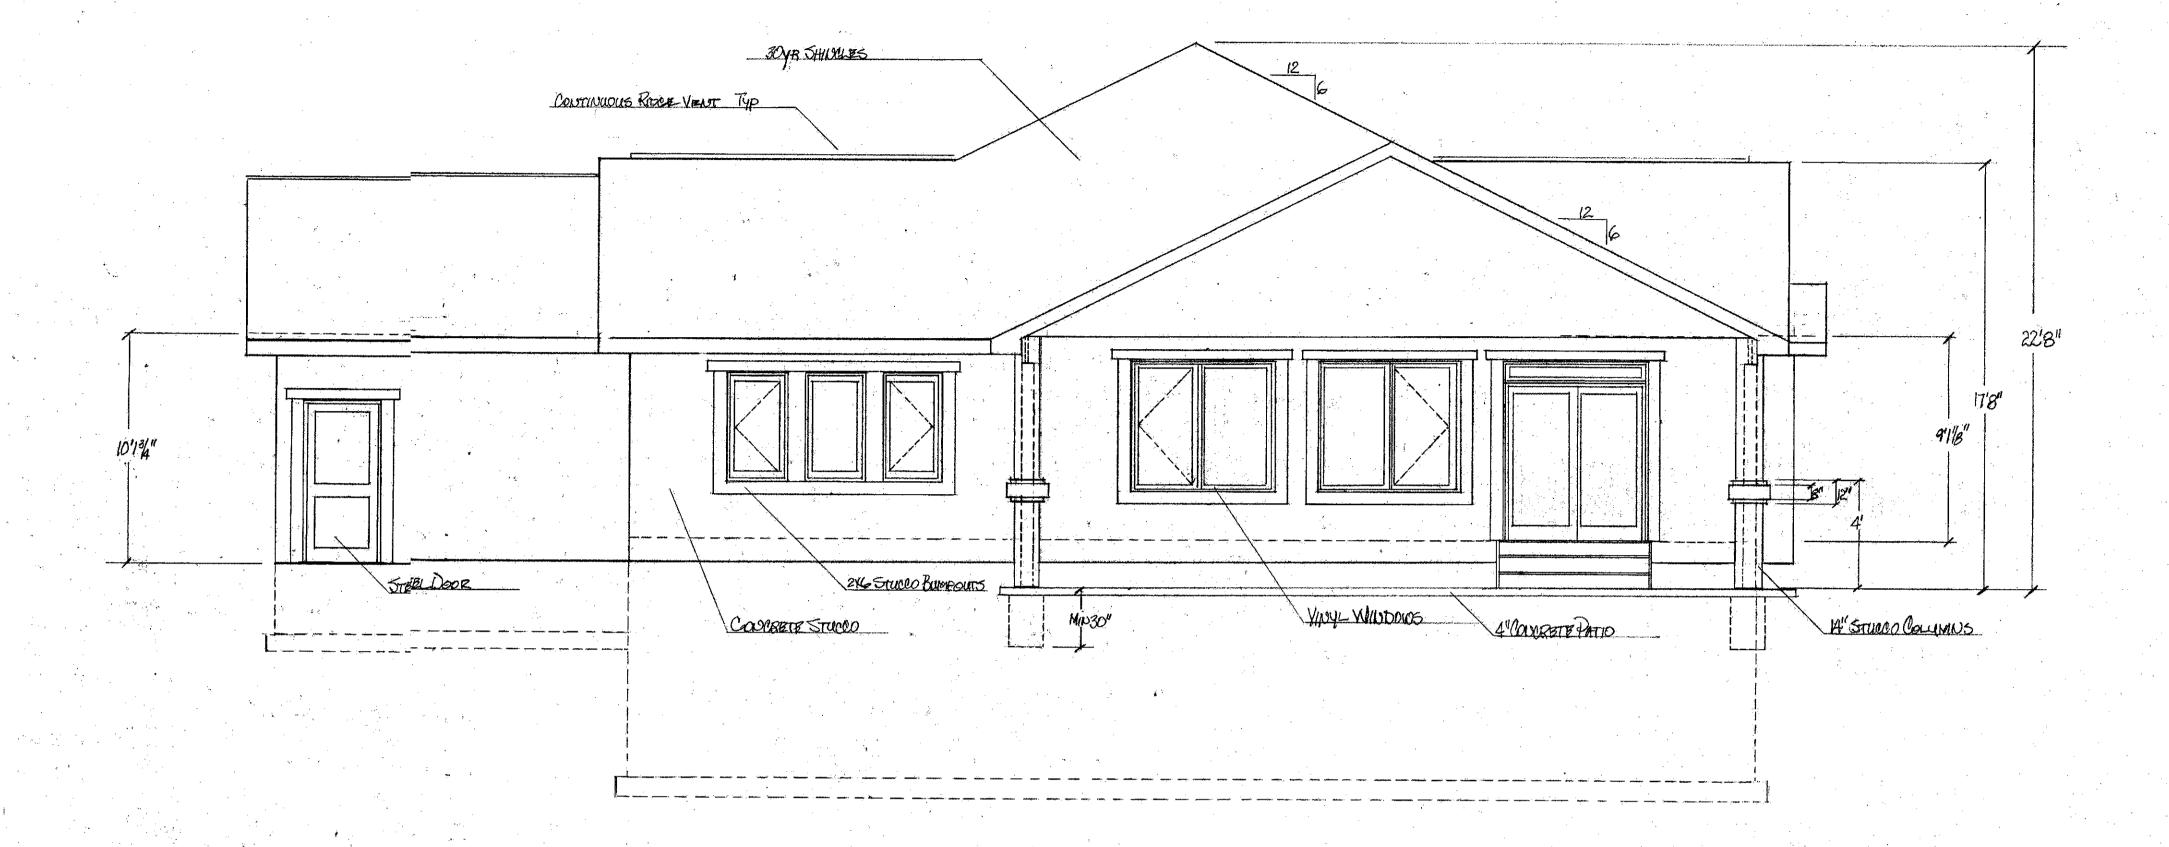

Provide gutters & downspouts with

|                                 |                           | CONS                                                                                                          | Pikes Peak<br>GIONA<br>ng Departme<br>PIRUCTIO | ON       |              | *                   |                                    |
|---------------------------------|---------------------------|---------------------------------------------------------------------------------------------------------------|------------------------------------------------|----------|--------------|---------------------|------------------------------------|
| DANIEL GARDINER AND KARL NELSON | 19270 SAVANDA MOZES GROWE | Coro Sprinks, Cox                                                                                             | New Yordes                                     | 1/= 17/1 | FeB 24, 2020 | HOPENIAN HOMES I'M. | FROUT AUD REAR BLEVATIONS   THEE G |
| ONIUZA                          | ADDRESS                   | en mellek depende belan esperansanjaran en de anjaran | PROTECT                                        | SOARE    | DATE         | CONTRACTOR          | SHEET.                             |