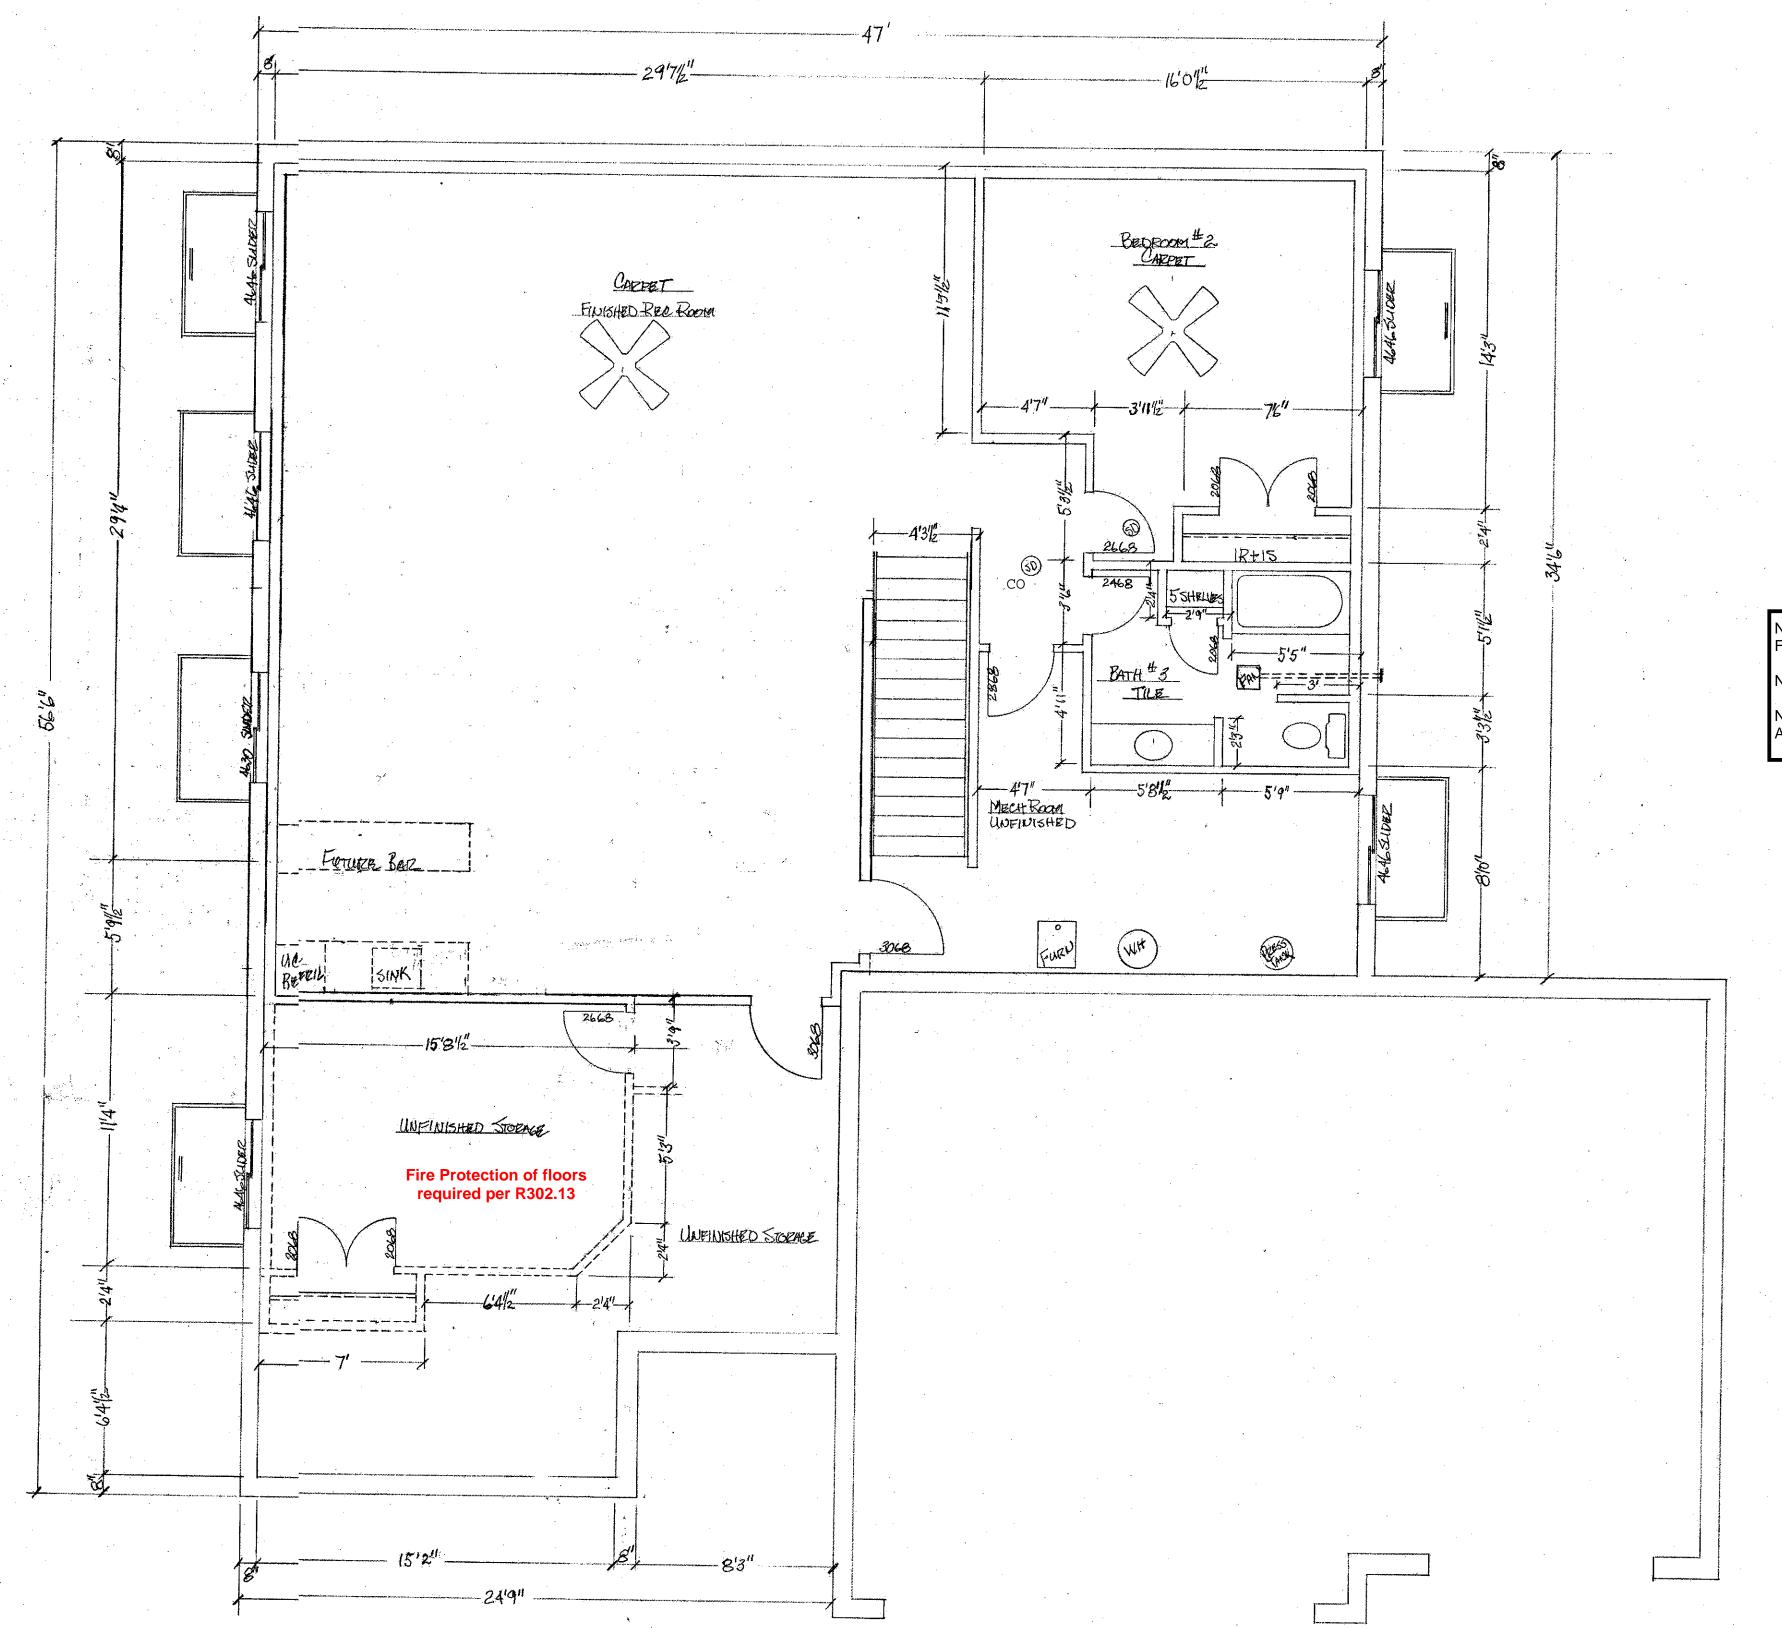

2x4 CONSTRUCTION @ 24" D.C. FULL FLOATING "WINDOW ESCAPE"

MINIMUM CLEAR WIDTH O PENING = 20"

MINIMUM CLEAR HEIGHT OPENING = 24"

MINIMUM CLEAR OPENING AREA = 5:750 FT

MINIMUM SILL HEIGHT = 4.4"

NOTE: PROVIDE COMBUSTION AIR PATH TO ALL GAS FIRED EQUIPMENT PER: 2015 IRC G2407.

NOTE: PROVIDE COMBUSTION AIR PATH TO ALL GAS FIRED EQUIPMENT PER: 2015 IRC G2407.

NOTE: ALL BATH EXHAUST TO TERMINATE AT EXTERIOR.

NOTE: MINIMUM 100 SQUARE INCH MAKEUP AIR REQUIRED AT CLOTHES DRYER LOCATION.