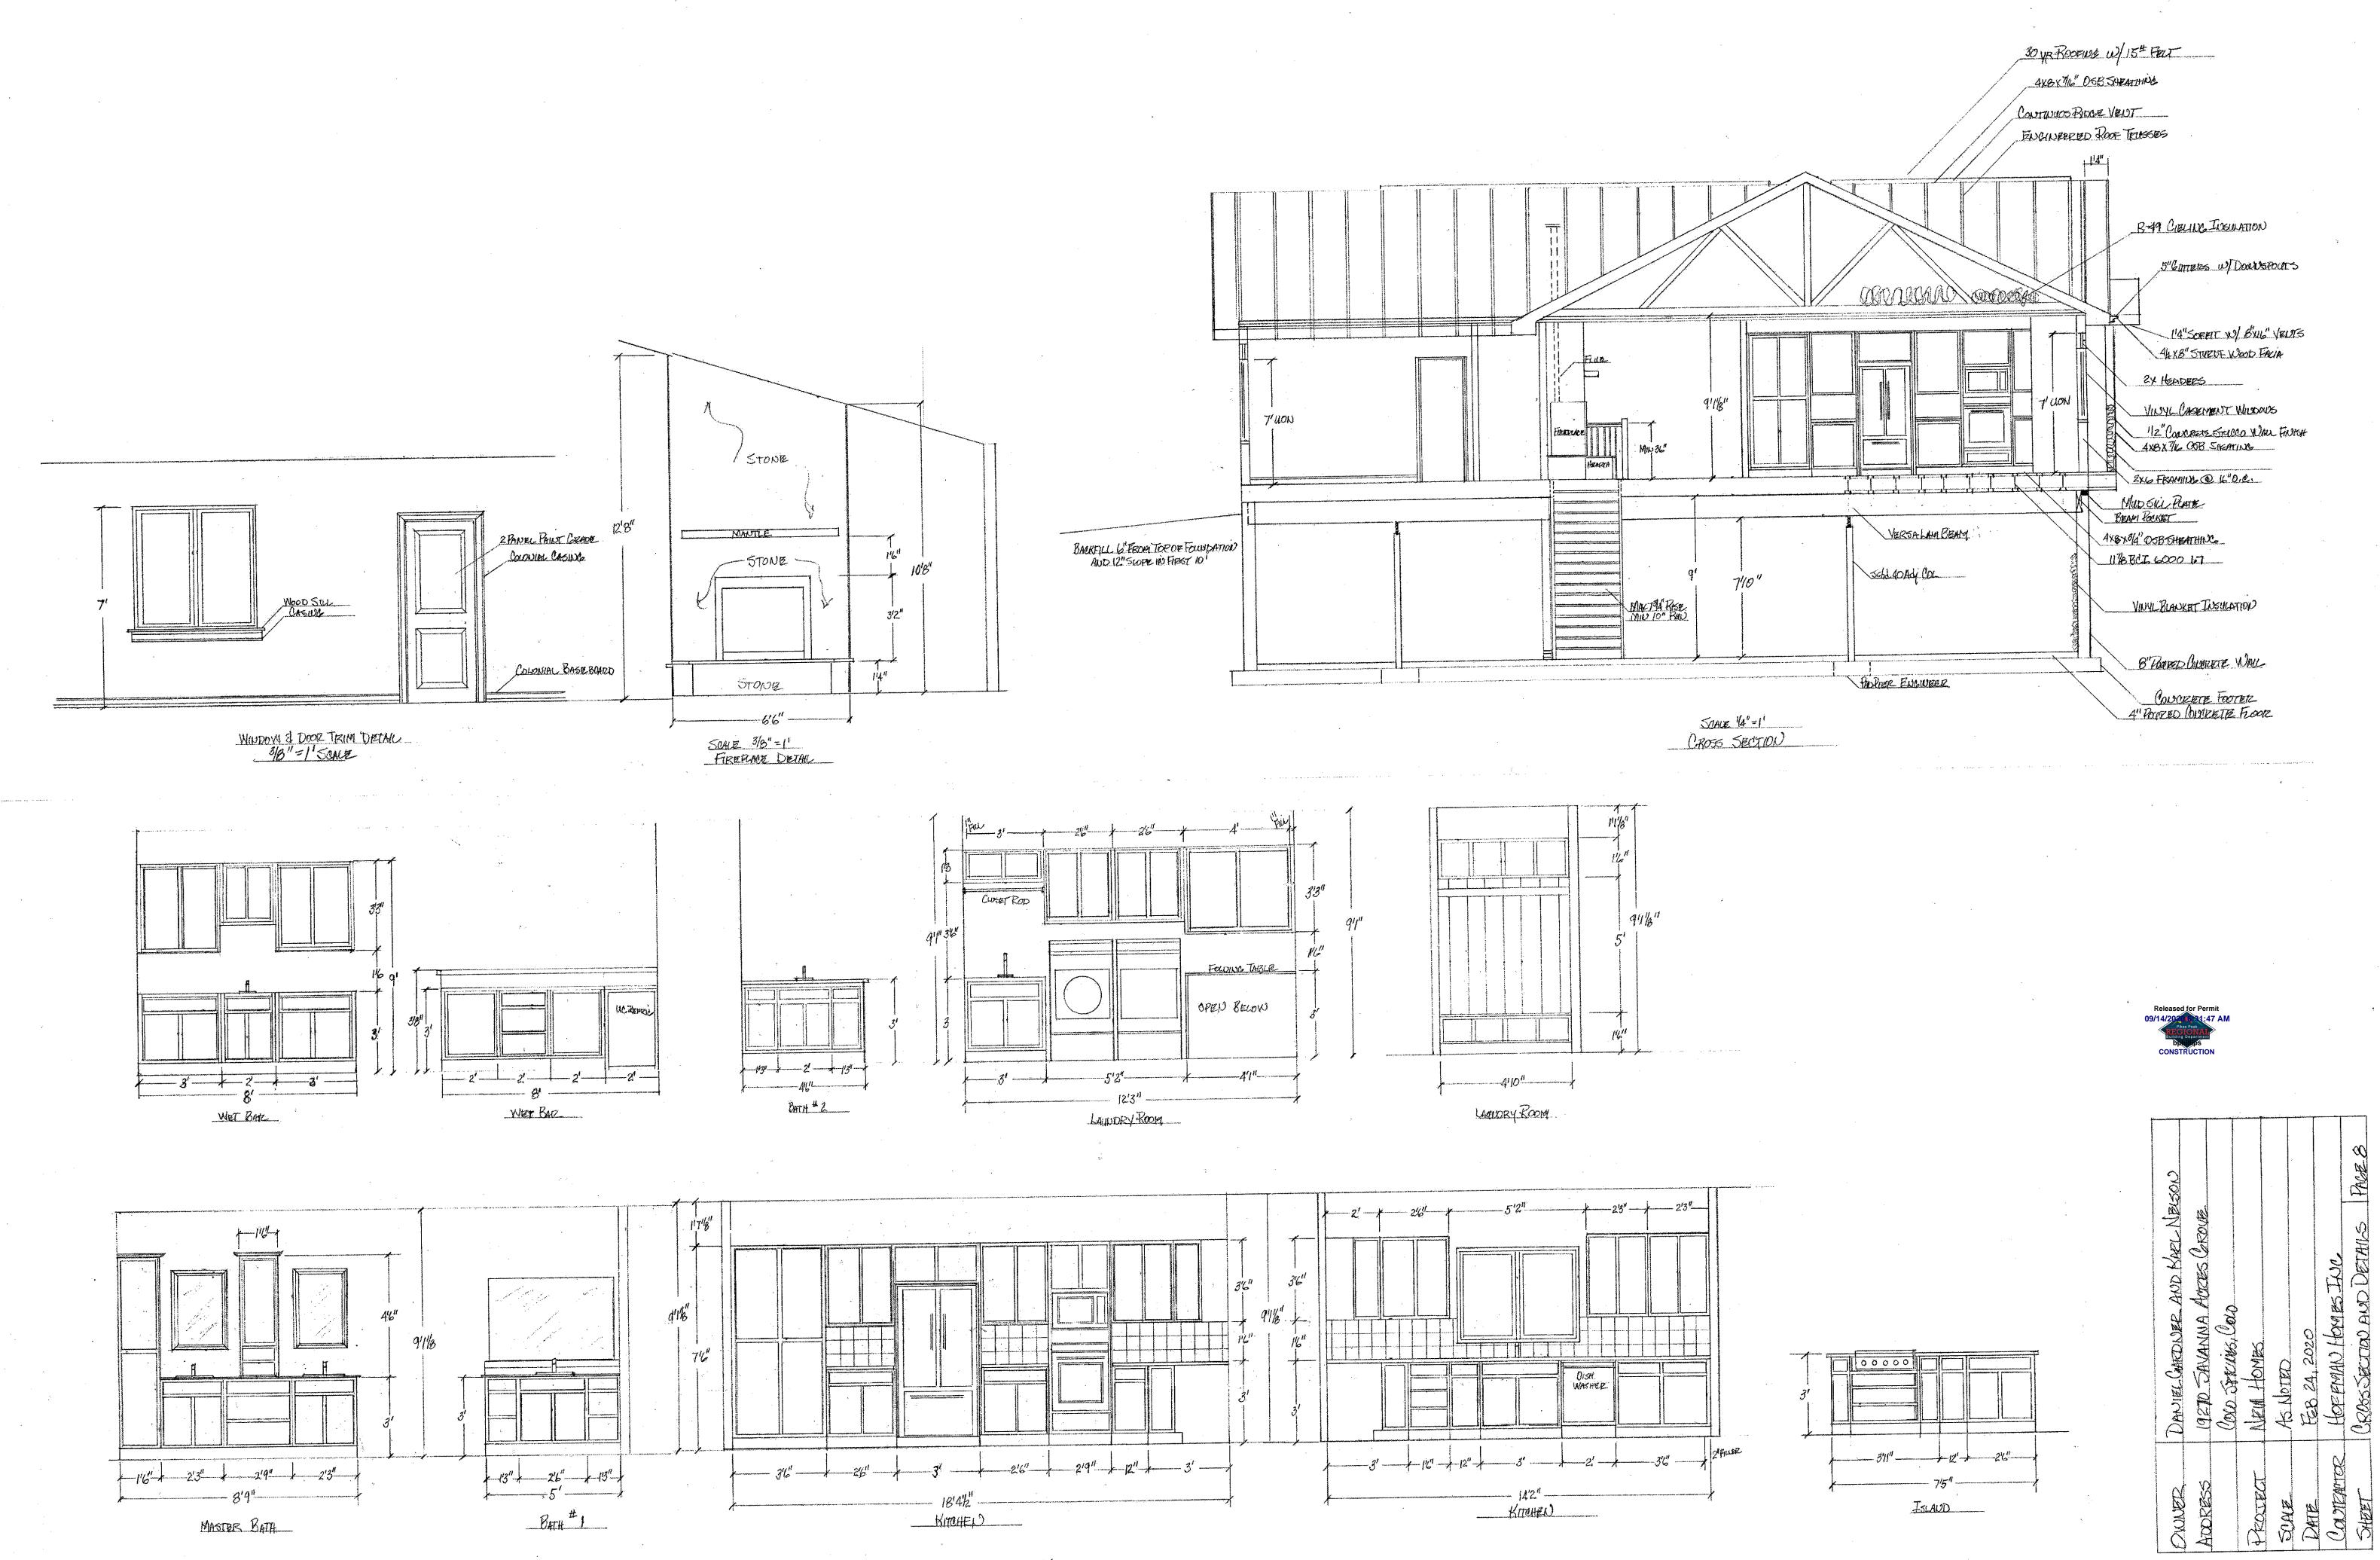

| ROJECT    | CALE      | ME           | ONTRACTOR         | THEET           |



ALL CABINDET SCALES - 3/8"=1"