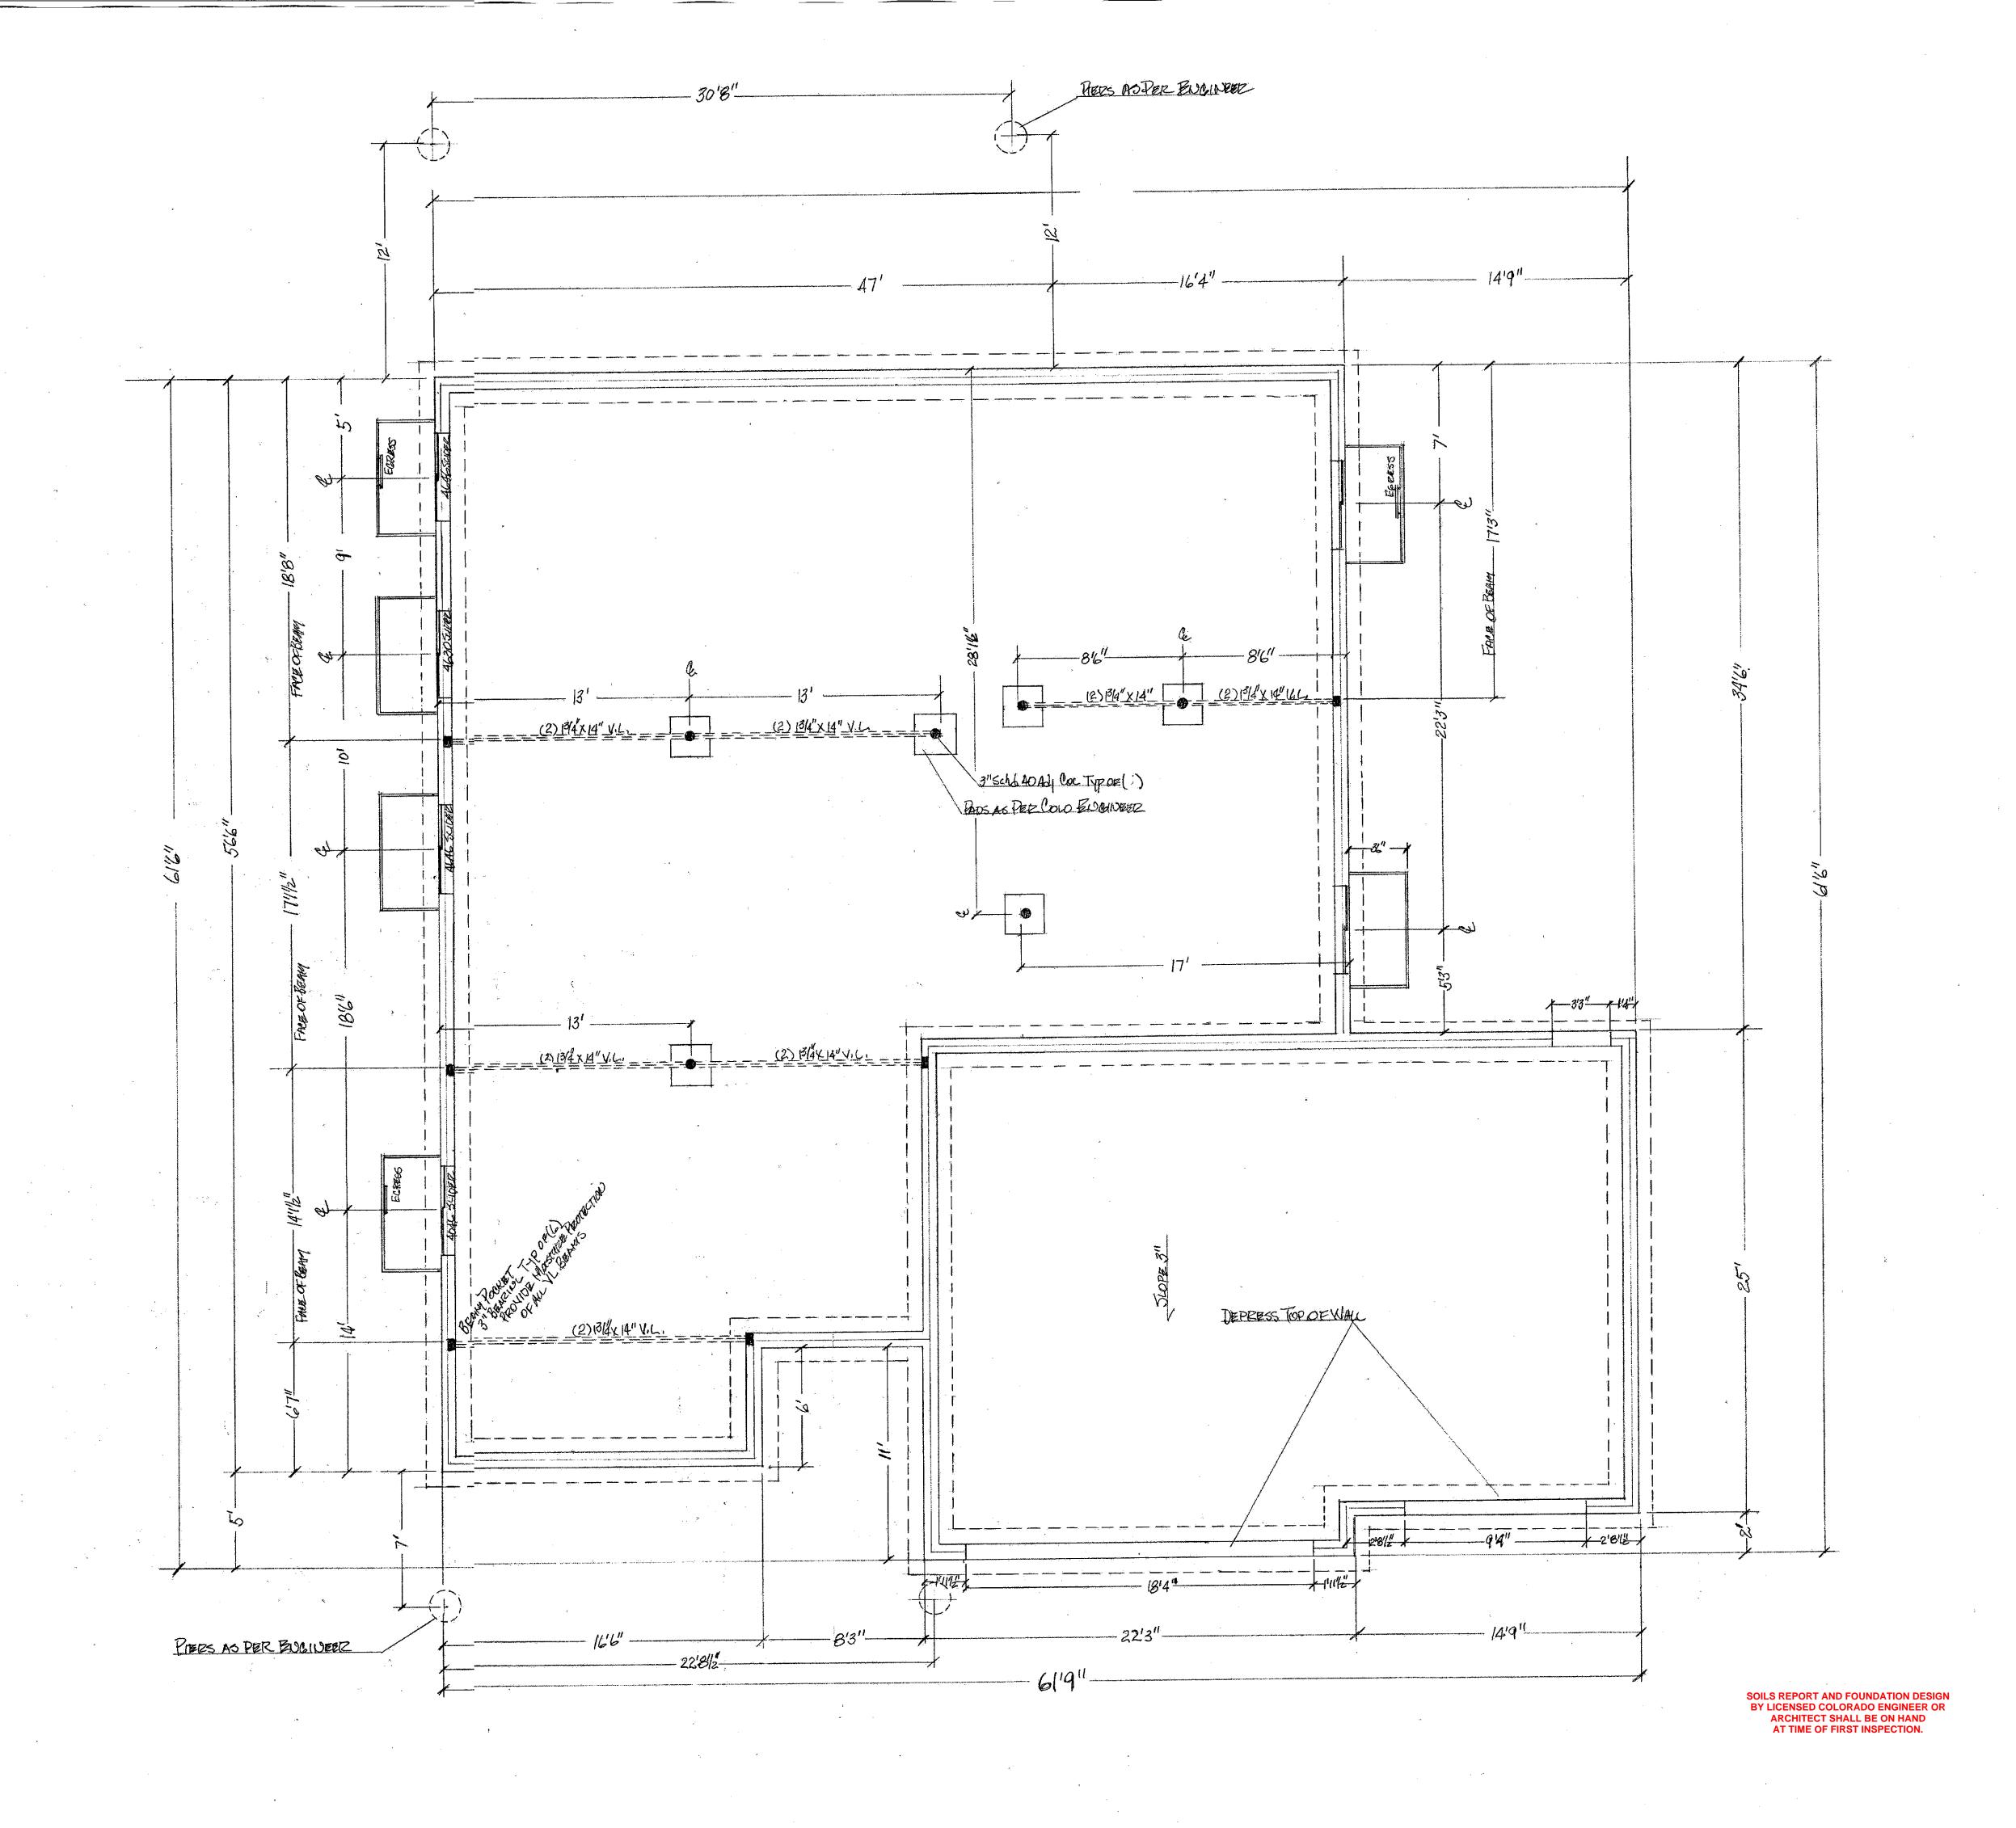

CONCRETE PIER AS THE EVENDER

NEX DAUG CARDORE

ADDRESS 19270 SAVANWA ACICES GROVE.

PROJECT NEW HOMES

SOME

DATE FEB 24, 2020

COOTEMINE HOPEMAN HOMES I.M.

ALL MUNICIPAL LUMBER HEIGHT -716" .